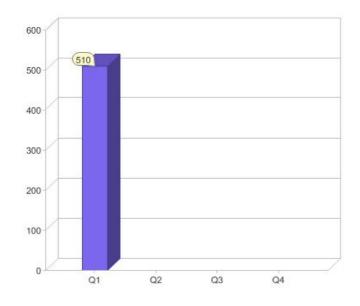

# Click Energy

| Product       | R/C | Availability      |
|---------------|-----|-------------------|
| Click Natural | R   | NSW, QLD, SA, VIC |

<sup>\*</sup> R - Residental, C - Commercial

Contact Click Energy: On 1800 775 929 or visit: www.clickenergy.com.au

#### Quarter in review Previous quarter's figures may have been adjusted from information supplied by this GreenPower provider

|                             | Residental | Commercial | Total |
|-----------------------------|------------|------------|-------|
| GreenPower customer numbers | 510        | N/A        | 510   |
| GreenPower sales MWh        | 163        | N/A        | 163   |