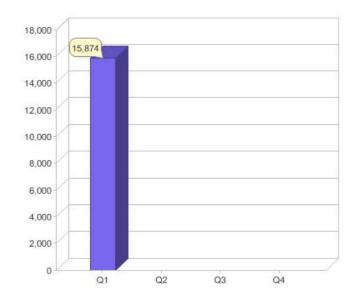

# Quarter in review Previous quarter's figures may have been adjusted from information supplied by this GreenPower provider

|                             | Residental | Commercial | Total  |
|-----------------------------|------------|------------|--------|
| GreenPower customer numbers | 15,789     | 85         | 15,874 |
| GreenPower sales MWh        | 1,497      | 413        | 1,910  |