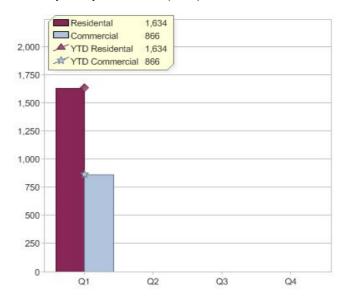

# Quarter in review Previous quarter's figures may have been adjusted from information supplied by this GreenPower provider

|                             | Residental | Commercial | Total |
|-----------------------------|------------|------------|-------|
| GreenPower customer numbers | 1,370      | 110        | 1,480 |
| GreenPower sales MWh        | 1,634      | 866        | 2,500 |

### **GreenPower sales (MWh)**