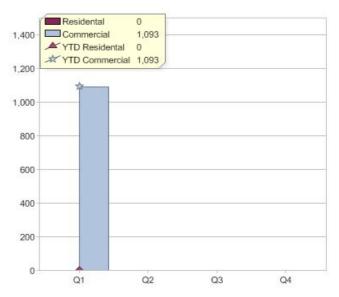

#### Quarter in review Previous quarter's figures may have been adjusted from information supplied by this GreenPower provider

|                             | Residental | Commercial | Total |
|-----------------------------|------------|------------|-------|
| GreenPower customer numbers | N/A        | 33         | 33    |
| GreenPower sales MWh        | N/A        | 1,093      | 1,093 |