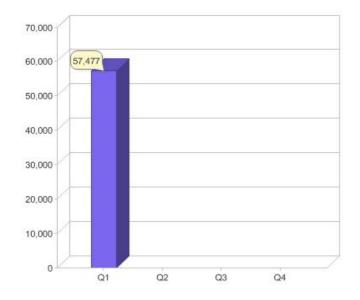

# Quarter in review Previous quarter's figures may have been adjusted from information supplied by this GreenPower provider

|                             | Residental | Commercial | Total  |
|-----------------------------|------------|------------|--------|
| GreenPower customer numbers | 54,303     | 3,174      | 57,477 |
| GreenPower sales MWh        | 8,909      | 1,016      | 9,925  |