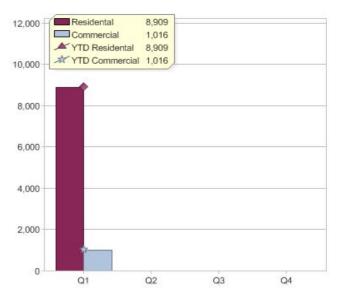

# Quarter in review Previous quarter's figures may have been adjusted from information supplied by this GreenPower provider

|                             | Residental | Commercial | Total  |
|-----------------------------|------------|------------|--------|
| GreenPower customer numbers | 54,303     | 3,174      | 57,477 |
| GreenPower sales MWh        | 8,909      | 1,016      | 9,925  |