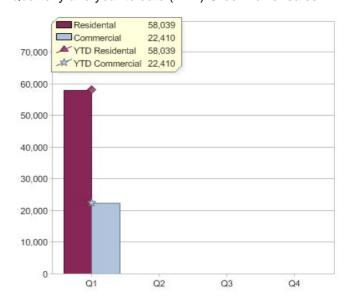

# Quarter in review Previous quarter's figures may have been adjusted from information supplied by this GreenPower provider

|                             | Residental | Commercial | Total   |
|-----------------------------|------------|------------|---------|
| GreenPower customer numbers | 144,449    | 7,253      | 151,702 |
| GreenPower sales MWh        | 58,039     | 22,410     | 80,449  |