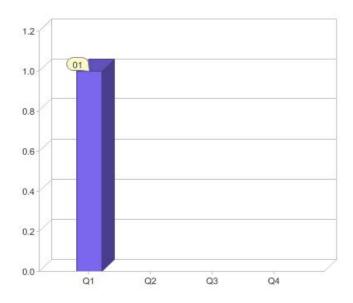

#### Quarter in review Previous quarter's figures may have been adjusted from information supplied by this GreenPower provider

|                             | Residental | Commercial | Total |
|-----------------------------|------------|------------|-------|
| GreenPower customer numbers | N/A        | 1          | 1     |
| GreenPower sales MWh        | N/A        | 2          | 2     |