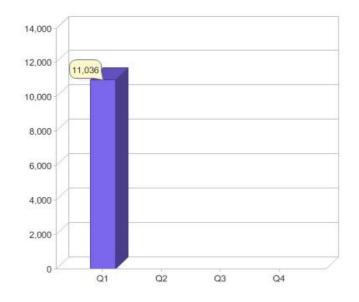

# Quarter in review Previous quarter's figures may have been adjusted from information supplied by this GreenPower provider

|                             | Residental | Commercial | Total  |
|-----------------------------|------------|------------|--------|
| GreenPower customer numbers | 10,806     | 230        | 11,036 |
| GreenPower sales MWh        | 5,312      | 402        | 5,714  |