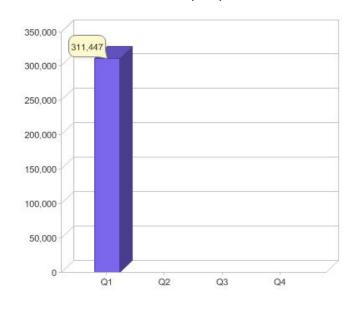

#### **Quarterly status of National GreenPower Accreditation Program**

|                                                       | NSW    | VIC    | QLD     | SA     | WA    | ACT    | TAS | NT | Total   |
|-------------------------------------------------------|--------|--------|---------|--------|-------|--------|-----|----|---------|
| Residental Customers                                  | 56,773 | 75,366 | 114,998 | 21,130 | 6,338 | 10,575 | 28  | 0  | 285,208 |
| Commercial Customers                                  | 12,680 | 5,584  | 5,994   | 634    | 874   | 467    | 6   | 0  | 26,239  |
| Total Green Power<br>Customers                        | 69,453 | 80,950 | 120,992 | 21,764 | 7,212 | 11,042 | 34  | 0  | 311,447 |
| Net Change in Green Power Customers                   | -3,510 | -5,342 | -4,017  | -1,426 | -157  | -1,047 | 1   | 0  | -15,498 |
| Green Power Sales to<br>Residental Customers<br>(MWh) | 22,917 | 22,202 | 34,118  | 6,520  | 2,730 | 5,770  | 27  | 0  | 94,284  |
| Green Power Sales to<br>Commercial Customers<br>(MWh) | 53,207 | 30,202 | 6,617   | 3,299  | 2,303 | 7,627  | 37  | 0  | 103,292 |
| Total Green Power Sales (MWh)                         | 76,124 | 52,404 | 40,735  | 9,820  | 5,033 | 13,396 | 64  | 0  | 197,576 |

#### **GreenPower customers**

Total GreenPower customers per quarter