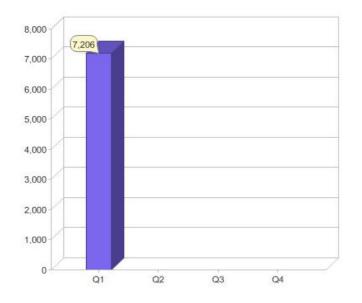

# Quarter in review Previous quarter's figures may have been adjusted from information supplied by this GreenPower provider

|                             | Residental | Commercial | Total |
|-----------------------------|------------|------------|-------|
| GreenPower customer numbers | 6,338      | 868        | 7,206 |
| GreenPower sales MWh        | 2,730      | 1,504      | 4,234 |