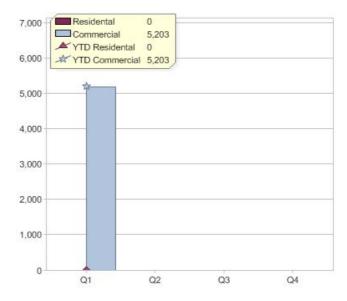

# C<sub>0</sub>zero

| Product    | R/C | Availability |
|------------|-----|--------------|
| GreenPower | С   | NSW, VIC, WA |

<sup>\*</sup> R - Residental, C - Commercial

Contact COzero: On 02 9011 7800 or visit: http://cozero.com.au/

#### Quarter in review Previous quarter's figures may have been adjusted from information supplied by this GreenPower provider

|                             | Residental | Commercial | Total |
|-----------------------------|------------|------------|-------|
| GreenPower customer numbers | N/A        | 10         | 10    |
| GreenPower sales MWh        | N/A        | 5,203      | 5,203 |