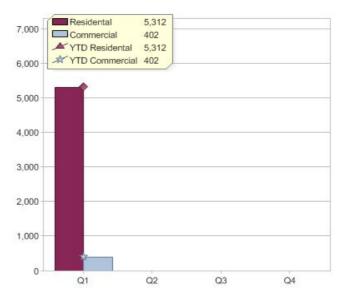

# Quarter in review Previous quarter's figures may have been adjusted from information supplied by this GreenPower provider

|                             | Residental | Commercial | Total  |
|-----------------------------|------------|------------|--------|
| GreenPower customer numbers | 10,806     | 230        | 11,036 |
| GreenPower sales MWh        | 5,312      | 402        | 5,714  |