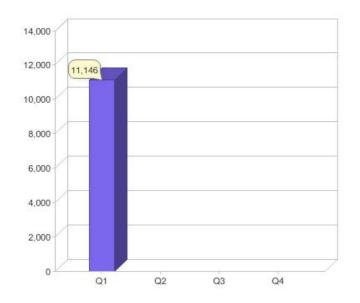

#### Quarter in review Previous quarter's figures may have been adjusted from information supplied by this GreenPower provider

|                             | Residental | Commercial | Total  |
|-----------------------------|------------|------------|--------|
| GreenPower customer numbers | N/A        | 11,146     | 11,146 |
| GreenPower sales MWh        | N/A        | 42,741     | 42,741 |