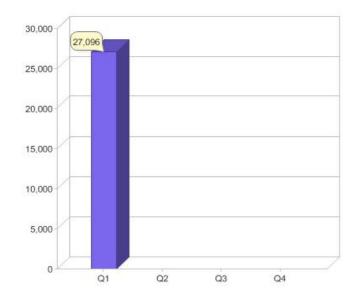

# Quarter in review Previous quarter's figures may have been adjusted from information supplied by this GreenPower provider

|                             | Residental | Commercial | Total  |
|-----------------------------|------------|------------|--------|
| GreenPower customer numbers | 26,244     | 852        | 27,096 |
| GreenPower sales MWh        | 6,393      | 5,660      | 12,053 |