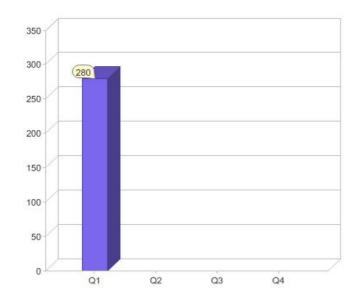

# DIAMOND ENERGY PTY LTD

| Product           | R/C | Availability      |
|-------------------|-----|-------------------|
| Diamond Pure Plus | С   | NSW, QLD, SA, VIC |
| Diamond Pure Plus | R   | NSW, QLD, SA, VIC |

# Quarter in review Previous quarter's figures may have been adjusted from information supplied by this GreenPower provider

|                             | Residental | Commercial | Total |
|-----------------------------|------------|------------|-------|
| GreenPower customer numbers | 266        | 14         | 280   |
| GreenPower sales MWh        | 184        | 55         | 239   |