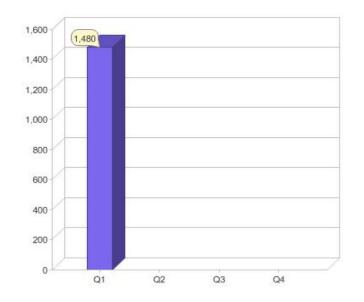

# Quarter in review Previous quarter's figures may have been adjusted from information supplied by this GreenPower provider

|                             | Residental | Commercial | Total |
|-----------------------------|------------|------------|-------|
| GreenPower customer numbers | 1,370      | 110        | 1,480 |
| GreenPower sales MWh        | 1,634      | 866        | 2,500 |

#### **GreenPower customers**

#### Total GreenPower customers per quarter