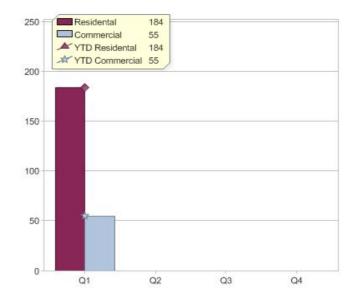

# DIAMOND ENERGY PTY LTD

| Product           | R/C | Availability      |
|-------------------|-----|-------------------|
| Diamond Pure Plus | С   | NSW, QLD, SA, VIC |
| Diamond Pure Plus | R   | NSW, QLD, SA, VIC |

# Quarter in review Previous quarter's figures may have been adjusted from information supplied by this GreenPower provider

|                             | Residental | Commercial | Total |
|-----------------------------|------------|------------|-------|
| GreenPower customer numbers | 266        | 14         | 280   |
| GreenPower sales MWh        | 184        | 55         | 239   |