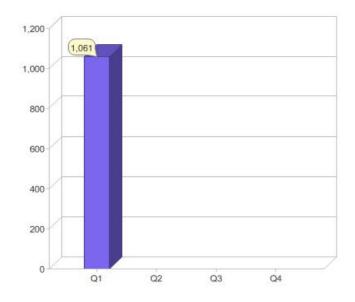

# LUMO Energy Australia Pty Ltd

| Product                           | R/C | Availability |
|-----------------------------------|-----|--------------|
| Victoria Electricity Green Energy | С   | VIC          |
| Victoria Electricity Green Energy | R   | VIC          |

<sup>\*</sup> R - Residental, C - Commercial

Contact LUMO Energy Australia Pty Ltd: On 1300 115 866 or visit: www.lumoenergy.com.au

# Quarter in review Previous quarter's figures may have been adjusted from information supplied by this GreenPower provider

|                             | Residental | Commercial | Total |
|-----------------------------|------------|------------|-------|
| GreenPower customer numbers | 988        | 73         | 1,061 |
| GreenPower sales MWh        | 152        | 172        | 324   |