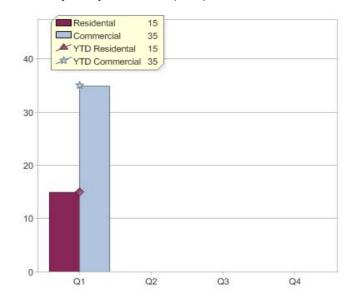

# LUMO Energy (SA) Pty Ltd

| Product                                  | R/C | Availability |
|------------------------------------------|-----|--------------|
| South Australia Electricity Green Energy | С   | SA           |
| South Australia Electricity Green Energy | R   | SA           |

<sup>\*</sup> R - Residental, C - Commercial

Contact LUMO Energy (SA) Pty Ltd: On 1300 115 866 or visit: www.lumoenergy.com.au

# Quarter in review Previous quarter's figures may have been adjusted from information supplied by this GreenPower provider

|                             | Residental | Commercial | Total |
|-----------------------------|------------|------------|-------|
| GreenPower customer numbers | 114        | 10         | 124   |
| GreenPower sales MWh        | 15         | 35         | 50    |