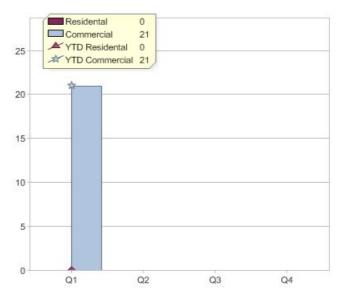

# Quarter in review Previous quarter's figures may have been adjusted from information supplied by this GreenPower provider

|                             | Residental | Commercial | Total |
|-----------------------------|------------|------------|-------|
| GreenPower customer numbers | N/A        | 1          | 1     |
| GreenPower sales MWh        | N/A        | 21         | 21    |