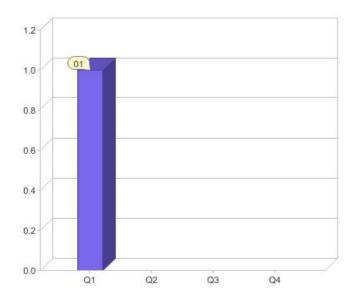

# Quarter in review Previous quarter's figures may have been adjusted from information supplied by this GreenPower provider

|                             | Residental | Commercial | Total |
|-----------------------------|------------|------------|-------|
| GreenPower customer numbers | N/A        | 1          | 1     |
| GreenPower sales MWh        | N/A        | 21         | 21    |