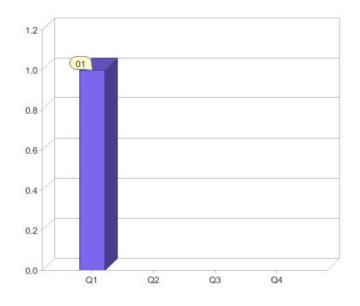

#### Quarter in review Previous quarter's figures may have been adjusted from information supplied by this GreenPower provider

|                             | Residental | Commercial | Total |
|-----------------------------|------------|------------|-------|
| GreenPower customer numbers | N/A        | 1          | 1     |
| GreenPower sales MWh        | N/A        | 44         | 44    |