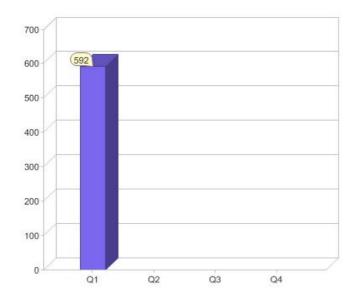

# Quarter in review Previous quarter's figures may have been adjusted from information supplied by this GreenPower provider

|                             | Residental | Commercial | Total |
|-----------------------------|------------|------------|-------|
| GreenPower customer numbers | 332        | 260        | 592   |
| GreenPower sales MWh        | 132        | 352        | 484   |