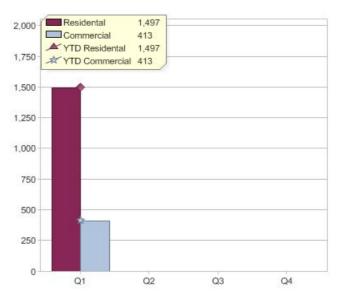

# Quarter in review Previous quarter's figures may have been adjusted from information supplied by this GreenPower provider

|                             | Residental | Commercial | Total  |
|-----------------------------|------------|------------|--------|
| GreenPower customer numbers | 15,789     | 85         | 15,874 |
| GreenPower sales MWh        | 1,497      | 413        | 1,910  |