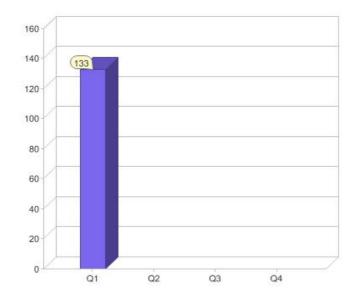

# Quarter in review Previous quarter's figures may have been adjusted from information supplied by this GreenPower provider

|                             | Residental | Commercial | Total |
|-----------------------------|------------|------------|-------|
| GreenPower customer numbers | 118        | 15         | 133   |
| GreenPower sales MWh        | 21         | 53         | 74    |