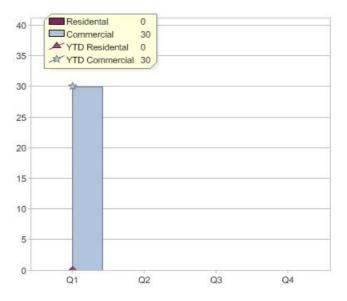

#### Quarter in review Previous quarter's figures may have been adjusted from information supplied by this GreenPower provider

|                             | Residental | Commercial | Total |
|-----------------------------|------------|------------|-------|
| GreenPower customer numbers | N/A        | 1          | 1     |
| GreenPower sales MWh        | N/A        | 30         | 30    |