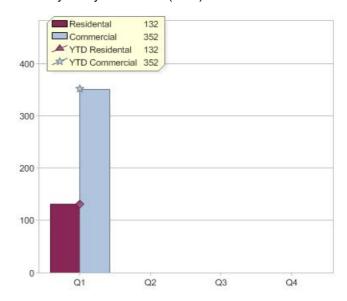

# Quarter in review Previous quarter's figures may have been adjusted from information supplied by this GreenPower provider

|                             | Residental | Commercial | Total |
|-----------------------------|------------|------------|-------|
| GreenPower customer numbers | 332        | 260        | 592   |
| GreenPower sales MWh        | 132        | 352        | 484   |