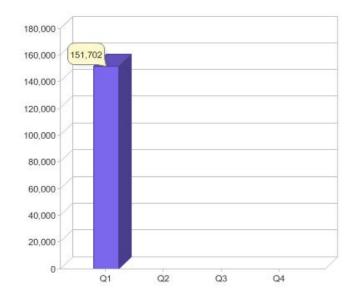

# Quarter in review Previous quarter's figures may have been adjusted from information supplied by this GreenPower provider

|                             | Residental | Commercial | Total   |
|-----------------------------|------------|------------|---------|
| GreenPower customer numbers | 144,449    | 7,253      | 151,702 |
| GreenPower sales MWh        | 58,039     | 22,410     | 80,449  |