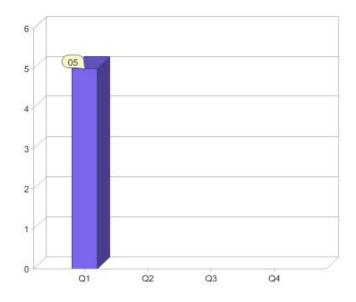

# Quarter in review Previous quarter's figures may have been adjusted from information supplied by this GreenPower provider

|                             | Residental | Commercial | Total |
|-----------------------------|------------|------------|-------|
| GreenPower customer numbers | 0          | 5          | 5     |
| GreenPower sales MWh        | 0          | 1,483      | 1,483 |