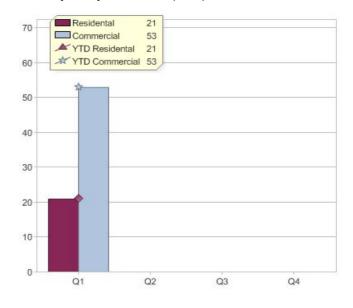

# Quarter in review Previous quarter's figures may have been adjusted from information supplied by this GreenPower provider

|                             | Residental | Commercial | Total |
|-----------------------------|------------|------------|-------|
| GreenPower customer numbers | 118        | 15         | 133   |
| GreenPower sales MWh        | 21         | 53         | 74    |