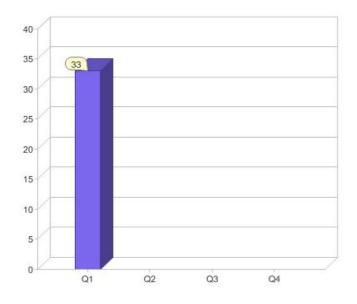

#### Quarter in review Previous quarter's figures may have been adjusted from information supplied by this GreenPower provider

|                             | Residental | Commercial | Total |
|-----------------------------|------------|------------|-------|
| GreenPower customer numbers | N/A        | 33         | 33    |
| GreenPower sales MWh        | N/A        | 1,093      | 1,093 |