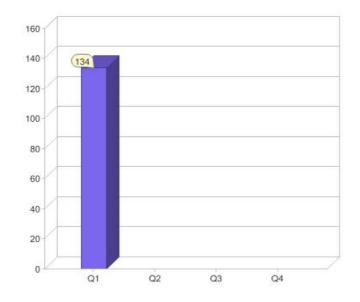

# Quarter in review Previous quarter's figures may have been adjusted from information supplied by this GreenPower provider

|                             | Residental | Commercial | Total |
|-----------------------------|------------|------------|-------|
| GreenPower customer numbers | 131        | 3          | 134   |
| GreenPower sales MWh        | 23         | 1          | 24    |