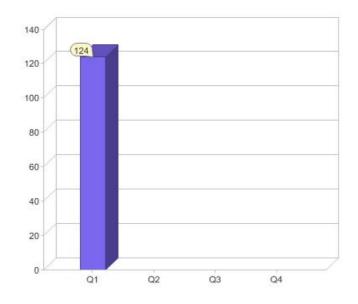

# Quarter in review Previous quarter's figures may have been adjusted from information supplied by this GreenPower provider

|                             | Residental | Commercial | Total |
|-----------------------------|------------|------------|-------|
| GreenPower customer numbers | 114        | 10         | 124   |
| GreenPower sales MWh        | 15         | 35         | 50    |