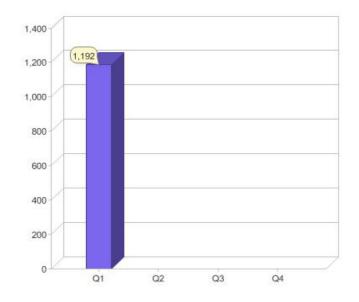

# Quarter in review Previous quarter's figures may have been adjusted from information supplied by this GreenPower provider

|                             | Residental | Commercial | Total |
|-----------------------------|------------|------------|-------|
| GreenPower customer numbers | 1,185      | 7          | 1,192 |
| GreenPower sales MWh        | 489        | 3          | 492   |