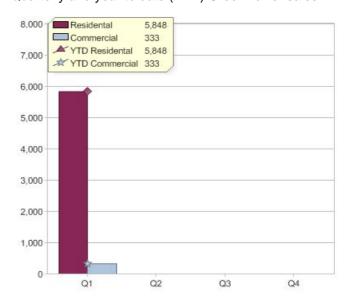

# Quarter in review Previous quarter's figures may have been adjusted from information supplied by this GreenPower provider

|                             | Residental | Commercial | Total  |
|-----------------------------|------------|------------|--------|
| GreenPower customer numbers | 10,930     | 124        | 11,054 |
| GreenPower sales MWh        | 5,848      | 333        | 6,181  |

### **GreenPower sales (MWh)**