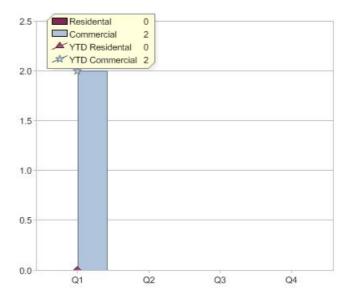

#### Quarter in review Previous quarter's figures may have been adjusted from information supplied by this GreenPower provider

|                             | Residental | Commercial | Total |
|-----------------------------|------------|------------|-------|
| GreenPower customer numbers | N/A        | 10         | 10    |
| GreenPower sales MWh        | N/A        | 5,203      | 5,203 |