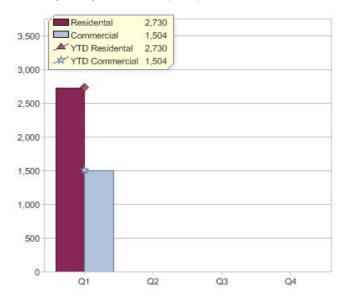

# Synergy

| Product      | R/C | Availability |
|--------------|-----|--------------|
| EasyGreen    | R   | WA           |
| NaturalPower | С   | WA           |
| NaturalPower | R   | WA           |

<sup>\*</sup> R - Residental, C - Commercial

Contact Synergy: On 13 13 53 or visit: www.synergyenergy.com.au

# Quarter in review Previous quarter's figures may have been adjusted from information supplied by this GreenPower provider

|                             | Residental | Commercial | Total |
|-----------------------------|------------|------------|-------|
| GreenPower customer numbers | 6,338      | 868        | 7,206 |
| GreenPower sales MWh        | 2,730      | 1,504      | 4,234 |