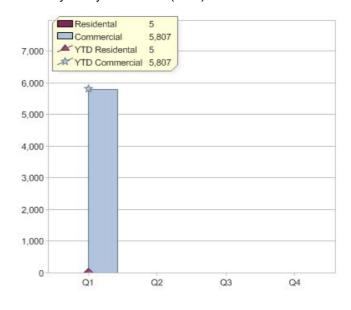

# Quarter in review Previous quarter's figures may have been adjusted from information supplied by this GreenPower provider

|                             | Residental | Commercial | Total |
|-----------------------------|------------|------------|-------|
| GreenPower customer numbers | 17         | 127        | 144   |
| GreenPower sales MWh        | 5          | 5,807      | 5,812 |