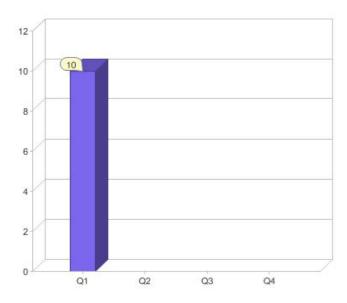

# C<sub>0</sub>zero

| Product    | R/C | Availability |
|------------|-----|--------------|
| GreenPower | С   | NSW, VIC, WA |

<sup>\*</sup> R - Residental, C - Commercial

Contact COzero: On 02 9011 7800 or visit: http://cozero.com.au/

#### Quarter in review Previous quarter's figures may have been adjusted from information supplied by this GreenPower provider

|                             | Residental | Commercial | Total |
|-----------------------------|------------|------------|-------|
| GreenPower customer numbers | N/A        | 10         | 10    |
| GreenPower sales MWh        | N/A        | 5,203      | 5,203 |