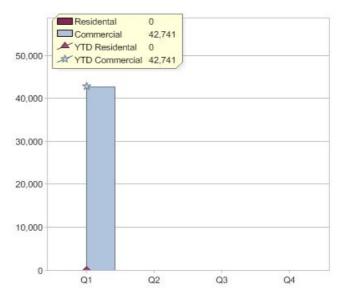

#### Quarter in review Previous quarter's figures may have been adjusted from information supplied by this GreenPower provider

|                             | Residental | Commercial | Total  |
|-----------------------------|------------|------------|--------|
| GreenPower customer numbers | N/A        | 11,146     | 11,146 |
| GreenPower sales MWh        | N/A        | 42,741     | 42,741 |