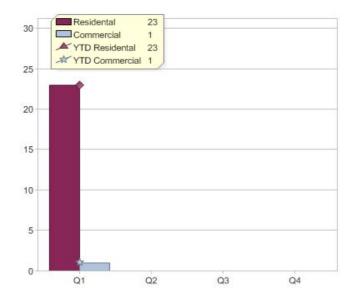

# Quarter in review Previous quarter's figures may have been adjusted from information supplied by this GreenPower provider

|                             | Residental | Commercial | Total |
|-----------------------------|------------|------------|-------|
| GreenPower customer numbers | 131        | 3          | 134   |
| GreenPower sales MWh        | 23         | 1          | 24    |