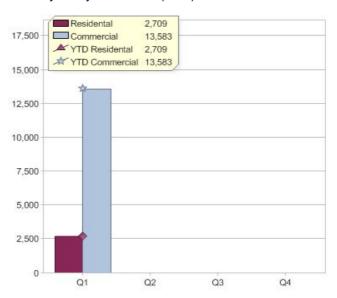

#### Quarter in review Previous quarter's figures may have been adjusted from information supplied by this GreenPower provider

|                             | Residental | Commercial | Total  |
|-----------------------------|------------|------------|--------|
| GreenPower customer numbers | 11,290     | 1,831      | 13,121 |
| GreenPower sales MWh        | 2,709      | 13,583     | 16,292 |