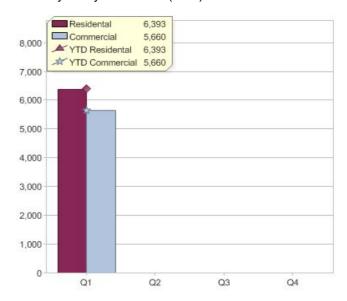

# Quarter in review Previous quarter's figures may have been adjusted from information supplied by this GreenPower provider

|                             | Residental | Commercial | Total  |
|-----------------------------|------------|------------|--------|
| GreenPower customer numbers | 26,244     | 852        | 27,096 |
| GreenPower sales MWh        | 6,393      | 5,660      | 12,053 |