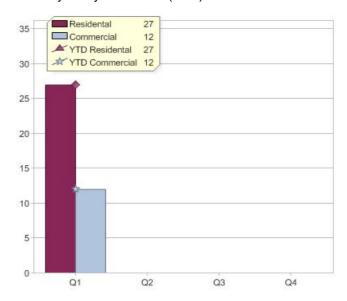

# Click Energy

| Product       | R/C | Availability      |
|---------------|-----|-------------------|
| Click Natural | R   | NSW, QLD, SA, VIC |

<sup>\*</sup> R - Residental, C - Commercial

Contact Click Energy: On 1800 775 929 or visit: www.clickenergy.com.au

#### Quarter in review Previous quarter's figures may have been adjusted from information supplied by this GreenPower provider

|                             | Residental | Commercial | Total |
|-----------------------------|------------|------------|-------|
| GreenPower customer numbers | 510        | N/A        | 510   |
| GreenPower sales MWh        | 163        | N/A        | 163   |