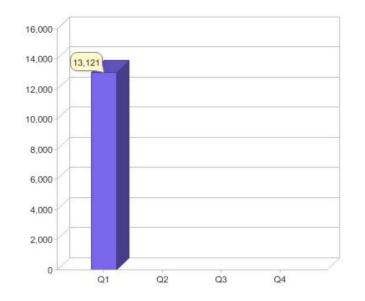

#### Quarter in review Previous quarter's figures may have been adjusted from information supplied by this GreenPower provider

|                             | Residental | Commercial | Total  |
|-----------------------------|------------|------------|--------|
| GreenPower customer numbers | 11,290     | 1,831      | 13,121 |
| GreenPower sales MWh        | 2,709      | 13,583     | 16,292 |