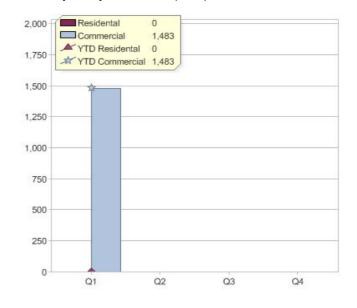

# Quarter in review Previous quarter's figures may have been adjusted from information supplied by this GreenPower provider

|                             | Residental | Commercial | Total |
|-----------------------------|------------|------------|-------|
| GreenPower customer numbers | 0          | 5          | 5     |
| GreenPower sales MWh        | 0          | 1,483      | 1,483 |