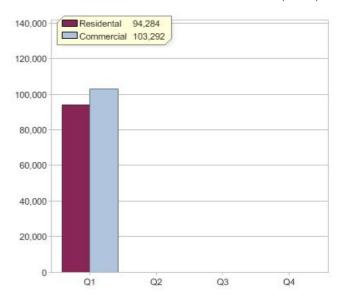

#### **Quarterly status of National GreenPower Accreditation Program**

|                                                       | NSW    | VIC    | QLD     | SA     | WA    | ACT    | TAS | NT | Total   |
|-------------------------------------------------------|--------|--------|---------|--------|-------|--------|-----|----|---------|
| Residental Customers                                  | 56,773 | 75,366 | 114,998 | 21,130 | 6,338 | 10,575 | 28  | 0  | 285,208 |
| Commercial Customers                                  | 12,680 | 5,584  | 5,994   | 634    | 874   | 467    | 6   | 0  | 26,239  |
| Total Green Power<br>Customers                        | 69,453 | 80,950 | 120,992 | 21,764 | 7,212 | 11,042 | 34  | 0  | 311,447 |
| Net Change in Green Power Customers                   | -3,510 | -5,342 | -4,017  | -1,426 | -157  | -1,047 | 1   | 0  | -15,498 |
| Green Power Sales to<br>Residental Customers<br>(MWh) | 22,917 | 22,202 | 34,118  | 6,520  | 2,730 | 5,770  | 27  | 0  | 94,284  |
| Green Power Sales to<br>Commercial Customers<br>(MWh) | 53,207 | 30,202 | 6,617   | 3,299  | 2,303 | 7,627  | 37  | 0  | 103,292 |
| Total Green Power Sales (MWh)                         | 76,124 | 52,404 | 40,735  | 9,820  | 5,033 | 13,396 | 64  | 0  | 197,576 |

#### **GreenPower sales**

Commercial and residental GreenPower sales (MWh)