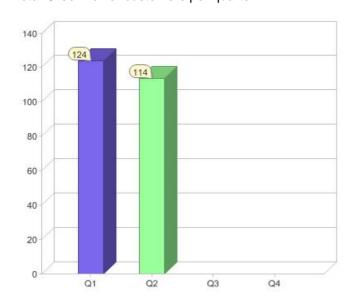

### Quarter in review Previous quarter's figures may have been adjusted from information supplied by this GreenPower provider

|                             | Residential | Commercial | Total |
|-----------------------------|-------------|------------|-------|
| GreenPower customer numbers | 910         | 63         | 973   |
| GreenPower sales MWh        | 149         | 170        | 319   |