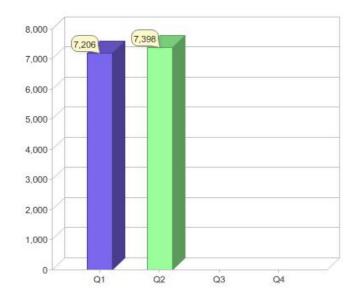

# Quarter in review Previous quarter's figures may have been adjusted from information supplied by this GreenPower provider

|                             | Residential | Commercial | Total |
|-----------------------------|-------------|------------|-------|
| GreenPower customer numbers | 6,461       | 937        | 7,398 |
| GreenPower sales MWh        | 2,609       | 1,829      | 4,438 |

#### **GreenPower customers**

#### Total GreenPower customers per quarter