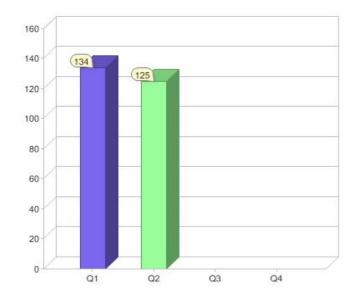

### Quarter in review Previous quarter's figures may have been adjusted from information supplied by this GreenPower provider

|                             | Residential | Commercial | Total |
|-----------------------------|-------------|------------|-------|
| GreenPower customer numbers | 122         | 3          | 125   |
| GreenPower sales MWh        | 21          | 3          | 24    |