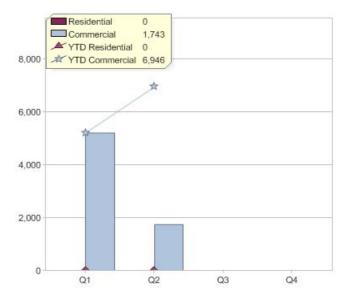

# C<sub>0</sub>zero

| Product    | R/C | Availability |
|------------|-----|--------------|
| GreenPower | С   | NSW          |

<sup>\*</sup> R - Residential, C - Commercial

Contact COzero: On 02 9011 7800 or visit: http://cozero.com.au/

# Quarter in review Previous quarter's figures may have been adjusted from information supplied by this GreenPower provider

|                             | Residential | Commercial | Total |
|-----------------------------|-------------|------------|-------|
| GreenPower customer numbers | N/A         | 6          | 6     |
| GreenPower sales MWh        | N/A         | 1,743      | 1,743 |

#### **GreenPower customers**

Total GreenPower customers per quarter

# **GreenPower sales (MWh)**