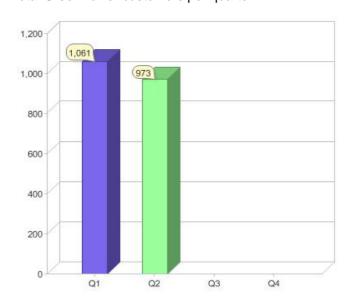

### Quarter in review Previous quarter's figures may have been adjusted from information supplied by this GreenPower provider

|                             | Residential | Commercial | Total |
|-----------------------------|-------------|------------|-------|
| GreenPower customer numbers | 910         | 63         | 973   |
| GreenPower sales MWh        | 149         | 170        | 319   |