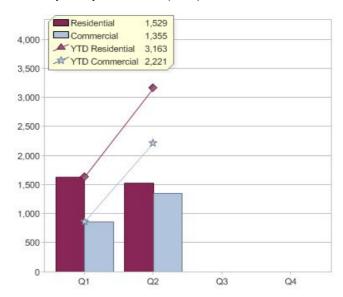

# Quarter in review Previous quarter's figures may have been adjusted from information supplied by this GreenPower provider

|                             | Residential | Commercial | Total |
|-----------------------------|-------------|------------|-------|
| GreenPower customer numbers | 1,427       | 115        | 1,542 |
| GreenPower sales MWh        | 1,529       | 1,355      | 2,884 |

### **GreenPower sales (MWh)**