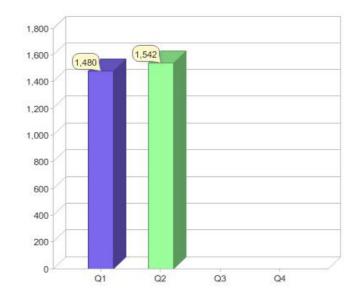

# Quarter in review Previous quarter's figures may have been adjusted from information supplied by this GreenPower provider

|                             | Residential | Commercial | Total |
|-----------------------------|-------------|------------|-------|
| GreenPower customer numbers | 1,427       | 115        | 1,542 |
| GreenPower sales MWh        | 1,529       | 1,355      | 2,884 |

#### **GreenPower customers**

#### Total GreenPower customers per quarter