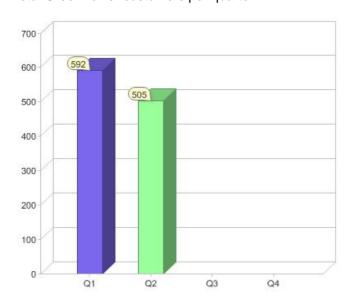

# Quarter in review Previous quarter's figures may have been adjusted from information supplied by this GreenPower provider

|                             | Residential | Commercial | Total |
|-----------------------------|-------------|------------|-------|
| GreenPower customer numbers | 268         | 237        | 505   |
| GreenPower sales MWh        | 84          | 224        | 308   |

#### **GreenPower customers**

#### Total GreenPower customers per quarter

### **GreenPower sales (MWh)**