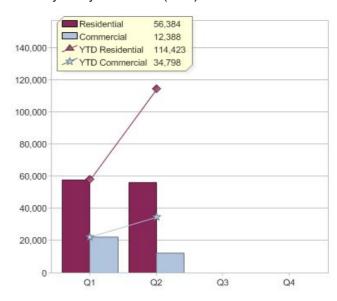

### Quarter in review Previous quarter's figures may have been adjusted from information supplied by this GreenPower provider

|                             | Residential | Commercial | Total   |
|-----------------------------|-------------|------------|---------|
| GreenPower customer numbers | 133,741     | 6,752      | 140,493 |
| GreenPower sales MWh        | 56,384      | 12,388     | 68,772  |