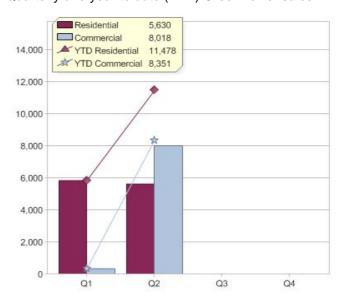

### Quarter in review Previous quarter's figures may have been adjusted from information supplied by this GreenPower provider

|                             | Residential | Commercial | Total  |
|-----------------------------|-------------|------------|--------|
| GreenPower customer numbers | 9,887       | 121        | 10,008 |
| GreenPower sales MWh        | 5,630       | 8,018      | 13,648 |

#### **GreenPower customers**

#### Total GreenPower customers per quarter

### **GreenPower sales (MWh)**