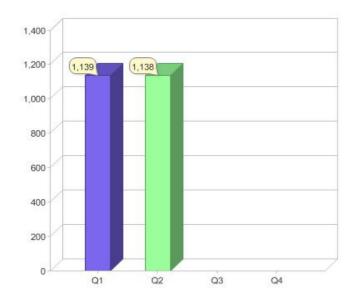

### Quarter in review Previous quarter's figures may have been adjusted from information supplied by this GreenPower provider

|                             | Residential | Commercial | Total |
|-----------------------------|-------------|------------|-------|
| GreenPower customer numbers | 1,131       | 7          | 1,138 |
| GreenPower sales MWh        | 520         | 22         | 542   |

#### **GreenPower customers**

#### Total GreenPower customers per quarter

### **GreenPower sales (MWh)**