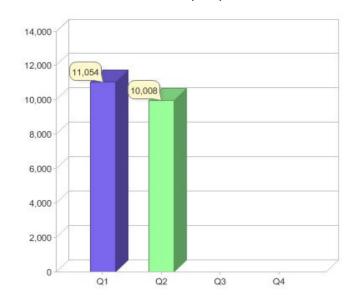

ewAGL



| Product     | R/C | Availability |
|-------------|-----|--------------|
| Greenchoice | С   | ACT, NSW     |
| Greenchoice | R   | ACT, NSW     |

<sup>\*</sup> R - Residential, C - Commercial

Contact ActewAGL: On 13 14 93 or visit: <a href="www.actewagl.com.au/greenchoice">www.actewagl.com.au/greenchoice</a>

### Quarter in review Previous quarter's figures may have been adjusted from information supplied by this GreenPower provider

|                             | Residential | Commercial | Total  |
|-----------------------------|-------------|------------|--------|
| GreenPower customer numbers | 9,887       | 121        | 10,008 |
| GreenPower sales MWh        | 5,630       | 8,018      | 13,648 |

#### **GreenPower customers**

#### Total GreenPower customers per quarter



### **GreenPower sales (MWh)**



# **ACXargyle**



| Product    | R/C | Availability                        |
|------------|-----|-------------------------------------|
| GreenPower | С   | ACT, NSW, NT, QLD, SA, TAS, VIC, WA |
| GreenPower | R   | ACT, NSW, NT, QLD, SA, TAS, VIC, WA |

<sup>\*</sup> R - Residential, C - Commercial

Contact ACXargyle: On 03 9805 0728 or visit: www.co2ex.com.au

# Quarter in review Previous quarter's figures may have been adjusted from information supplied by this GreenPower provider

|                             | Residential | Commercial | Total |
|-----------------------------|-------------|------------|-------|
| GreenPower customer numbers | 11          | 3          | 14    |
| GreenPower sales MWh        | 85          | 3,201      | 3,286 |

####