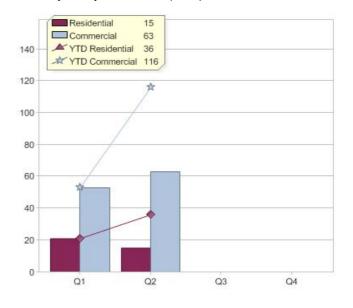

### Quarter in review Previous quarter's figures may have been adjusted from information supplied by this GreenPower provider

|                             | Residential | Commercial | Total |
|-----------------------------|-------------|------------|-------|
| GreenPower customer numbers | 107         | 15         | 122   |
| GreenPower sales MWh        | 15          | 63         | 78    |