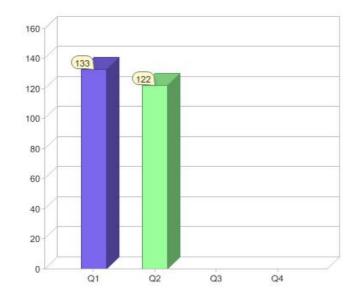

### Quarter in review Previous quarter's figures may have been adjusted from information supplied by this GreenPower provider

|                             | Residential | Commercial | Total |
|-----------------------------|-------------|------------|-------|
| GreenPower customer numbers | 107         | 15         | 122   |
| GreenPower sales MWh        | 15          | 63         | 78    |