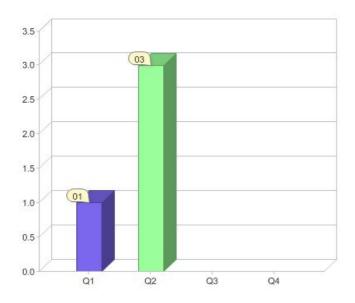

#### Quarter in review Previous quarter's figures may have been adjusted from information supplied by this GreenPower provider

|                             | Residential | Commercial | Total |
|-----------------------------|-------------|------------|-------|
| GreenPower customer numbers | N/A         | 3          | 3     |
| GreenPower sales MWh        | N/A         | 53         | 53    |

#### **GreenPower customers**

Total GreenPower customers per quarter