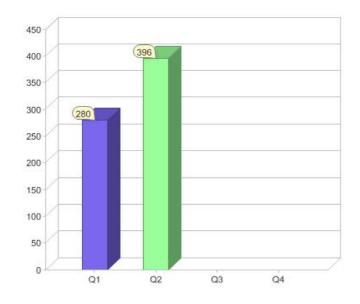

### Quarter in review Previous quarter's figures may have been adjusted from information supplied by this GreenPower provider

|                             | Residential | Commercial | Total |
|-----------------------------|-------------|------------|-------|
| GreenPower customer numbers | 377         | 19         | 396   |
| GreenPower sales MWh        | 241         | 98         | 339   |

#### **GreenPower customers**

Total GreenPower customers per quarter

### **GreenPower sales (MWh)**