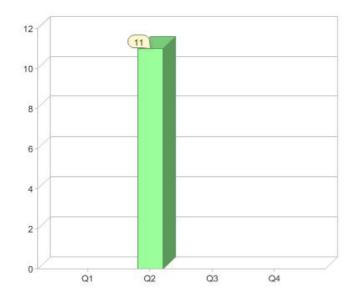

# Quarter in review Previous quarter's figures may have been adjusted from information supplied by this GreenPower provider

|                             | Residential | Commercial | Total |
|-----------------------------|-------------|------------|-------|
| GreenPower customer numbers | 11          | 0          | 11    |
| GreenPower sales MWh        | 0           | 0          | 0     |