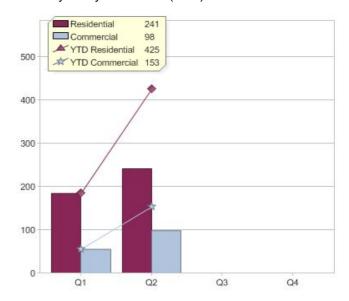

### Quarter in review Previous quarter's figures may have been adjusted from information supplied by this GreenPower provider

|                             | Residential | Commercial | Total |
|-----------------------------|-------------|------------|-------|
| GreenPower customer numbers | 377         | 19         | 396   |
| GreenPower sales MWh        | 241         | 98         | 339   |

#### **GreenPower customers**

Total GreenPower customers per quarter

### **GreenPower sales (MWh)**