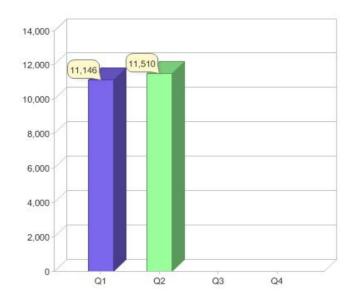

#### Quarter in review Previous quarter's figures may have been adjusted from information supplied by this GreenPower provider

|                             | Residential | Commercial | Total  |
|-----------------------------|-------------|------------|--------|
| GreenPower customer numbers | N/A         | 11,510     | 11,510 |
| GreenPower sales MWh        | N/A         | 38,415     | 38,415 |