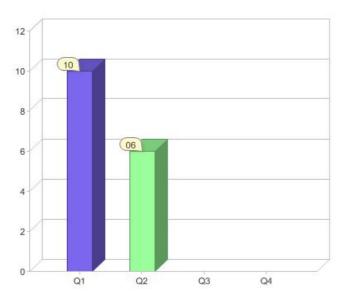

# Quarter in review Previous quarter's figures may have been adjusted from information supplied by this GreenPower provider

|                             | Residential | Commercial | Total |
|-----------------------------|-------------|------------|-------|
| GreenPower customer numbers | N/A         | 6          | 6     |
| GreenPower sales MWh        | N/A         | 1,743      | 1,743 |

#### **GreenPower customers**

Total GreenPower customers per quarter

# **GreenPower sales (MWh)**