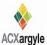

#### **GreenPower customers**

#### Total GreenPower customers per quarter

# Quarter in review Previous quarter's figures may have been adjusted from information supplied by this GreenPower provider

|                             | Residential | Commercial | Total |
|-----------------------------|-------------|------------|-------|
| GreenPower customer numbers | 11          | 3          | 14    |
| GreenPower sales MWh        | 85          | 3,201      | 3,286 |