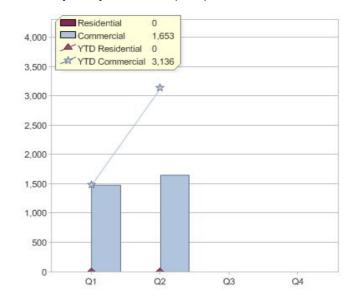

### Quarter in review Previous quarter's figures may have been adjusted from information supplied by this GreenPower provider

|                             | Residential | Commercial | Total |
|-----------------------------|-------------|------------|-------|
| GreenPower customer numbers | 0           | 7          | 7     |
| GreenPower sales MWh        | 0           | 1,653      | 1,653 |