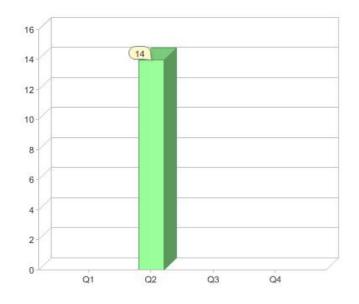

### **GreenPower sales (MWh)**

# Quarter in review Previous quarter's figures may have been adjusted from information supplied by this GreenPower provider

|                             | Residential | Commercial | Total |
|-----------------------------|-------------|------------|-------|
| GreenPower customer numbers | 11          | 3          | 14    |
| GreenPower sales MWh        | 85          | 3,201      | 3,286 |