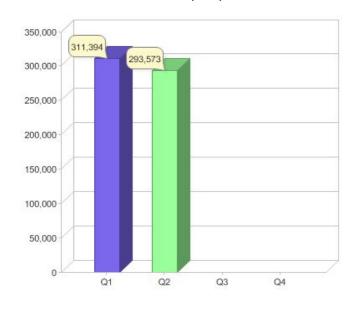

#### **GreenPower customers**

Total GreenPower customers per quarter

#### **Quarterly status of National GreenPower Accreditation Program**

|                                                        | NSW    | VIC    | QLD     | SA     | WA    | ACT    | TAS | NT | Total   |
|--------------------------------------------------------|--------|--------|---------|--------|-------|--------|-----|----|---------|
| Residential Customers                                  | 53,401 | 71,730 | 106,390 | 19,949 | 6,461 | 9,583  | 27  | 0  | 267,541 |
| Commercial Customers                                   | 13,012 | 5,388  | 5,626   | 613    | 945   | 442    | 6   | 0  | 26,032  |
| Total Green Power<br>Customers                         | 66,413 | 77,118 | 112,016 | 20,562 | 7,406 | 10,025 | 33  | 0  | 293,573 |
| Net Change in Green Power Customers                    | -3,026 | -3,809 | -8,963  | -1,199 | 194   | -1,017 | -01 | 0  | -17,821 |
| Green Power Sales to<br>Residential Customers<br>(MWh) | 24,447 | 23,051 | 34,584  | 5,980  | 2,609 | 5,548  | 25  | 0  | 96,244  |
| Green Power Sales to<br>Commercial Customers<br>(MWh)  | 41,382 | 32,463 | 45,955  | 3,930  | 2,471 | 14,818 | 38  | 0  | 141,057 |
| Total Green Power Sales (MWh)                          | 65,829 | 55,514 | 80,539  | 9,910  | 5,080 | 20,366 | 63  | 0  | 237,301 |