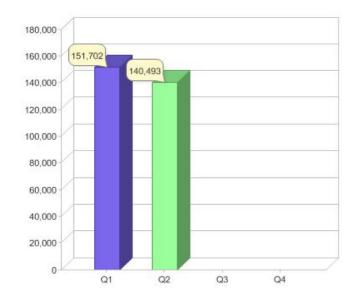

### Quarter in review Previous quarter's figures may have been adjusted from information supplied by this GreenPower provider

|                             | Residential | Commercial | Total   |
|-----------------------------|-------------|------------|---------|
| GreenPower customer numbers | 133,741     | 6,752      | 140,493 |
| GreenPower sales MWh        | 56,384      | 12,388     | 68,772  |