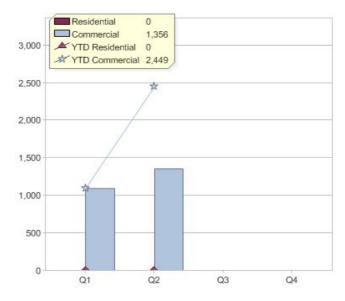

#### Quarter in review Previous quarter's figures may have been adjusted from information supplied by this GreenPower provider

|                             | Residential | Commercial | Total |
|-----------------------------|-------------|------------|-------|
| GreenPower customer numbers | N/A         | 44         | 44    |
| GreenPower sales MWh        | N/A         | 1,356      | 1,356 |

### **GreenPower sales (MWh)**