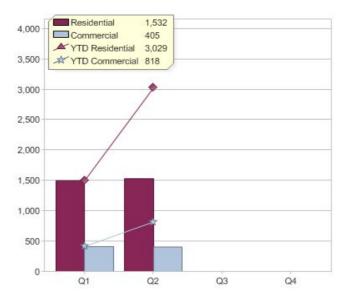

# Quarter in review Previous quarter's figures may have been adjusted from information supplied by this GreenPower provider

|                             | Residential | Commercial | Total  |
|-----------------------------|-------------|------------|--------|
| GreenPower customer numbers | 15,589      | 83         | 15,672 |
| GreenPower sales MWh        | 1,532       | 405        | 1,937  |

### **GreenPower sales (MWh)**