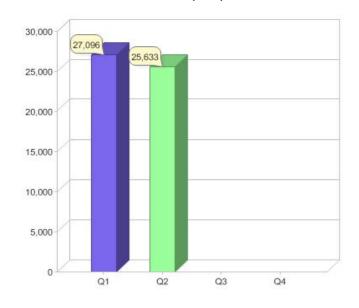

### Quarter in review Previous quarter's figures may have been adjusted from information supplied by this GreenPower provider

|                             | Residential | Commercial | Total  |
|-----------------------------|-------------|------------|--------|
| GreenPower customer numbers | 24,798      | 835        | 25,633 |
| GreenPower sales MWh        | 6,445       | 5,545      | 11,990 |

#### **GreenPower customers**

Total GreenPower customers per quarter

### **GreenPower sales (MWh)**