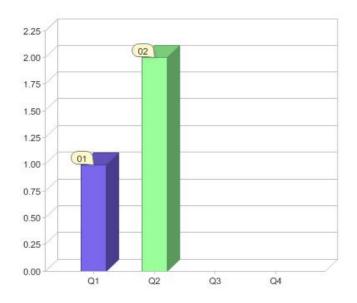

# Quarter in review Previous quarter's figures may have been adjusted from information supplied by this GreenPower provider

|                             | Residential | Commercial | Total |
|-----------------------------|-------------|------------|-------|
| GreenPower customer numbers | N/A         | 2          | 2     |
| GreenPower sales MWh        | N/A         | 8          | 8     |

#### **GreenPower customers**

#### Total GreenPower customers per quarter