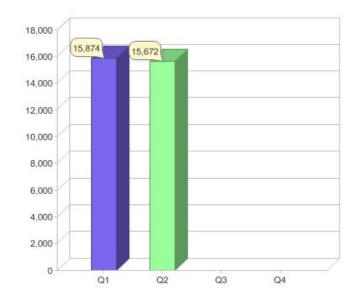

# Quarter in review Previous quarter's figures may have been adjusted from information supplied by this GreenPower provider

|                             | Residential | Commercial | Total  |
|-----------------------------|-------------|------------|--------|
| GreenPower customer numbers | 15,589      | 83         | 15,672 |
| GreenPower sales MWh        | 1,532       | 405        | 1,937  |

#### **GreenPower customers**

#### Total GreenPower customers per quarter