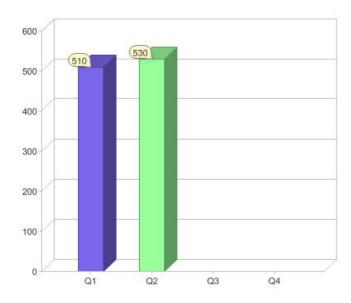

#### Quarter in review Previous quarter's figures may have been adjusted from information supplied by this GreenPower provider

|                             | Residential | Commercial | Total |
|-----------------------------|-------------|------------|-------|
| GreenPower customer numbers | 530         | N/A        | 530   |
| GreenPower sales MWh        | 160         | N/A        | 160   |

#### **GreenPower customers**

Total GreenPower customers per quarter

### **GreenPower sales (MWh)**