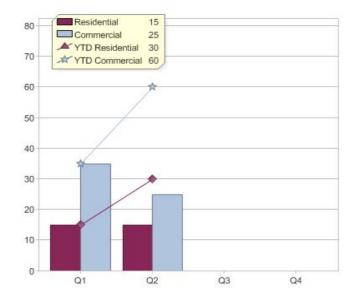

### Quarter in review Previous quarter's figures may have been adjusted from information supplied by this GreenPower provider

|                             | Residential | Commercial | Total |
|-----------------------------|-------------|------------|-------|
| GreenPower customer numbers | 104         | 10         | 114   |
| GreenPower sales MWh        | 15          | 25         | 40    |