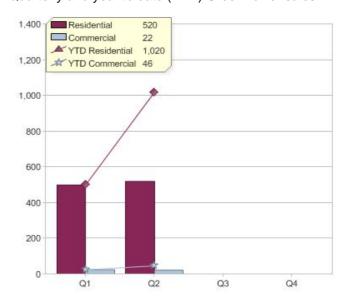

### Quarter in review Previous quarter's figures may have been adjusted from information supplied by this GreenPower provider

|                             | Residential | Commercial | Total |
|-----------------------------|-------------|------------|-------|
| GreenPower customer numbers | 1,131       | 7          | 1,138 |
| GreenPower sales MWh        | 520         | 22         | 542   |

#### **GreenPower customers**

#### Total GreenPower customers per quarter

### **GreenPower sales (MWh)**