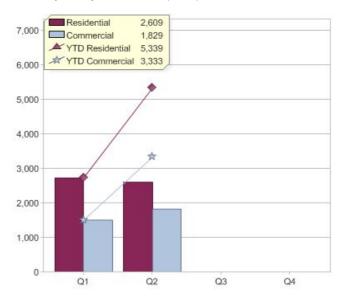

# Quarter in review Previous quarter's figures may have been adjusted from information supplied by this GreenPower provider

|                             | Residential | Commercial | Total |
|-----------------------------|-------------|------------|-------|
| GreenPower customer numbers | 6,461       | 937        | 7,398 |
| GreenPower sales MWh        | 2,609       | 1,829      | 4,438 |

# **GreenPower sales (MWh)**