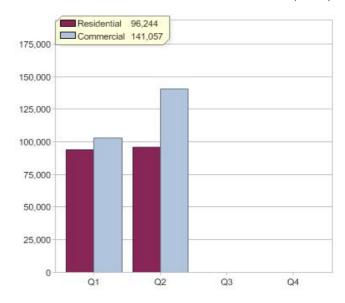

>Customers                         | 66,413 | 77,118 | 112,016 | 20,562 | 7,406 | 10,025 | 33  | 0  | 293,573 |
| Net Change in Green Power Customers                    | -3,026 | -3,809 | -8,963  | -1,199 | 194   | -1,017 | -01 | 0  | -17,821 |
| Green Power Sales to<br>Residential Customers<br>(MWh) | 24,447 | 23,051 | 34,584  | 5,980  | 2,609 | 5,548  | 25  | 0  | 96,244  |
| Green Power Sales to<br>Commercial Customers<br>(MWh)  | 41,382 | 32,463 | 45,955  | 3,930  | 2,471 | 14,818 | 38  | 0  | 141,057 |
| Total Green Power Sales (MWh)                          | 65,829 | 55,514 | 80,539  | 9,910  | 5,080 | 20,366 | 63  | 0  | 237,301 |

#### **GreenPower customers**

Total GreenPower customers per quarter



#### **GreenPower sales**

Commercial and Residential GreenPower sales (MWh)



# **About the National GreenPower Accreditation Program**

To support the growth of the renewable energy industry in Australia the NSW Government developed the GreenPower Accreditation Program in April 1997. The purpose of the program is to promote the installation of new GreenPower electricity generators by increasing consumer demand and confidence in accredited GreenPower products.

Due to its success, the program was expanded nationally through joint collaboration by participating government agencies in New South Wales (NSW), Victoria (VIC), Queensland (QLD), South Australia (SA), Australian Capital Territory (ACT), Tasmania (TAS) and Western Australia (WA) and renamed the 'National GreenPower Accreditation Program'. In May 2000, the National GreenPower Steering Group was officially e