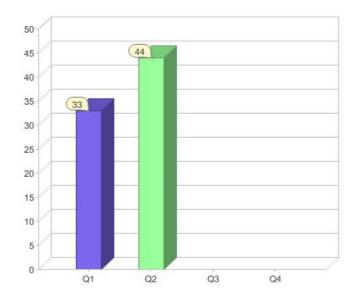

#### Quarter in review Previous quarter's figures may have been adjusted from information supplied by this GreenPower provider

|                             | Residential | Commercial | Total |
|-----------------------------|-------------|------------|-------|
| GreenPower customer numbers | N/A         | 44         | 44    |
| GreenPower sales MWh        | N/A         | 1,356      | 1,356 |

#### **GreenPower customers**

Total GreenPower customers per quarter