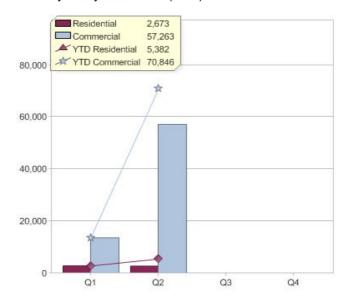

#### Quarter in review Previous quarter's figures may have been adjusted from information supplied by this GreenPower provider

|                             | Residential | Commercial | Total  |
|-----------------------------|-------------|------------|--------|
| GreenPower customer numbers | 10,662      | 1,823      | 12,485 |
| GreenPower sales MWh        | 2,673       | 57,263     | 59,936 |

#### **GreenPower customers**

#### Total GreenPower customers per quarter

### **GreenPower sales (MWh)**