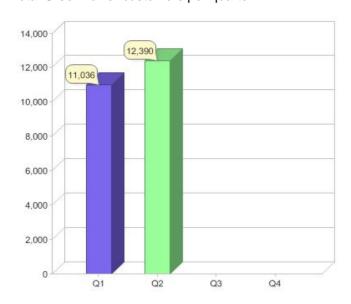

### Quarter in review Previous quarter's figures may have been adjusted from information supplied by this GreenPower provider

|                             | Residential | Commercial | Total  |
|-----------------------------|-------------|------------|--------|
| GreenPower customer numbers | 12,094      | 296        | 12,390 |
| GreenPower sales MWh        | 6,825       | 504        | 7,329  |

#### **GreenPower customers**

#### Total GreenPower customers per quarter