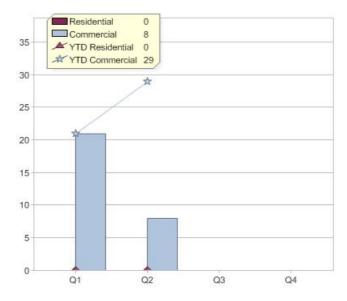

# Quarter in review Previous quarter's figures may have been adjusted from information supplied by this GreenPower provider

|                             | Residential | Commercial | Total |
|-----------------------------|-------------|------------|-------|
| GreenPower customer numbers | N/A         | 2          | 2     |
| GreenPower sales MWh        | N/A         | 8          | 8     |

### **GreenPower sales (MWh)**