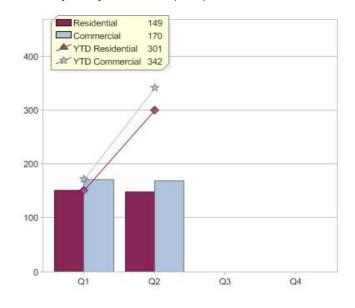

### Quarter in review Previous quarter's figures may have been adjusted from information supplied by this GreenPower provider

|                             | Residential | Commercial | Total |
|-----------------------------|-------------|------------|-------|
| GreenPower customer numbers | 910         | 63         | 973   |
| GreenPower sales MWh        | 149         | 170        | 319   |

#### **GreenPower customers**

Total GreenPower customers per quarter

### **GreenPower sales (MWh)**