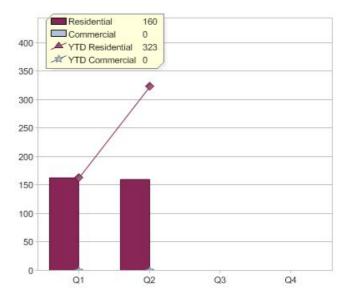

### Quarter in review Previous quarter's figures may have been adjusted from information supplied by this GreenPower provider

|                             | Residential | Commercial | Total |
|-----------------------------|-------------|------------|-------|
| GreenPower customer numbers | 377         | 19         | 396   |
| GreenPower sales MWh        | 241         | 98         | 339   |

#### **GreenPower customers**

Total GreenPower customers per quarter

### **GreenPower sales (MWh)**