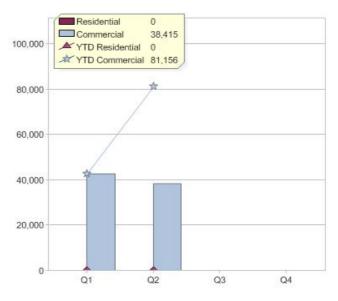

#### Quarter in review Previous quarter's figures may have been adjusted from information supplied by this GreenPower provider

|                             | Residential | Commercial | Total  |
|-----------------------------|-------------|------------|--------|
| GreenPower customer numbers | N/A         | 11,510     | 11,510 |
| GreenPower sales MWh        | N/A         | 38,415     | 38,415 |