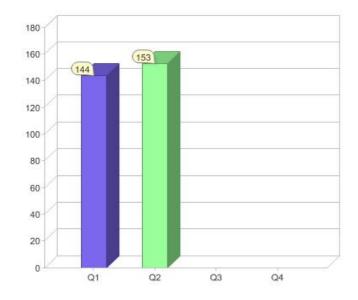

### Quarter in review Previous quarter's figures may have been adjusted from information supplied by this GreenPower provider

|                             | Residential | Commercial | Total |
|-----------------------------|-------------|------------|-------|
| GreenPower customer numbers | 18          | 135        | 153   |
| GreenPower sales MWh        | 5           | 5,460      | 5,465 |