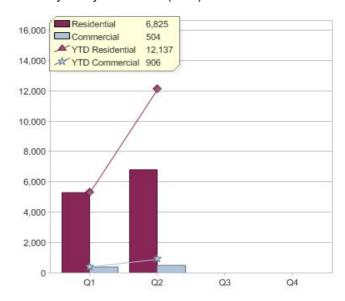

### Quarter in review Previous quarter's figures may have been adjusted from information supplied by this GreenPower provider

|                             | Residential | Commercial | Total  |
|-----------------------------|-------------|------------|--------|
| GreenPower customer numbers | 12,094      | 296        | 12,390 |
| GreenPower sales MWh        | 6,825       | 504        | 7,329  |

### **GreenPower sales (MWh)**