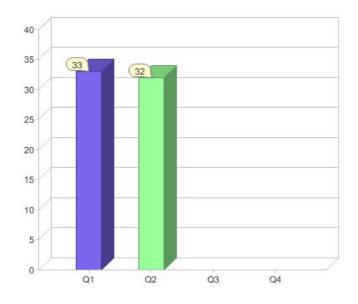

# Quarter in review Previous quarter's figures may have been adjusted from information supplied by this GreenPower provider

|                             | Residential | Commercial | Total |
|-----------------------------|-------------|------------|-------|
| GreenPower customer numbers | 27          | 5          | 32    |
| GreenPower sales MWh        | 25          | 12         | 37    |