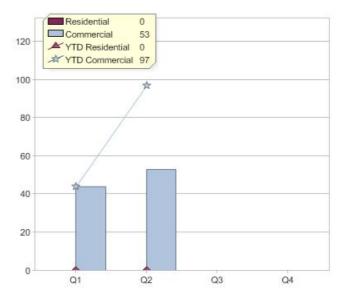

# Aurora Energy

| Product     | R/C | Availability |
|-------------|-----|--------------|
| AuroraGreen | С   | TAS          |
| AuroraGreen | R   | TAS          |

<sup>\*</sup> R - Residential, C - Commercial

# Quarter in review Previous quarter's figures may have been adjusted from information supplied by this GreenPower provider

|                             | Residential | Commercial | Total |
|-----------------------------|-------------|------------|-------|
| GreenPower customer numbers | 27          | 5          | 32    |
| GreenPower sales MWh        | 25          | 12         | 37    |