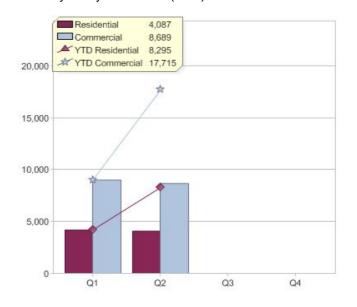

### Quarter in review Previous quarter's figures may have been adjusted from information supplied by this GreenPower provider

|                             | Residential | Commercial | Total  |
|-----------------------------|-------------|------------|--------|
| GreenPower customer numbers | 7,055       | 1,808      | 8,863  |
| GreenPower sales MWh        | 4,087       | 8,689      | 12,776 |