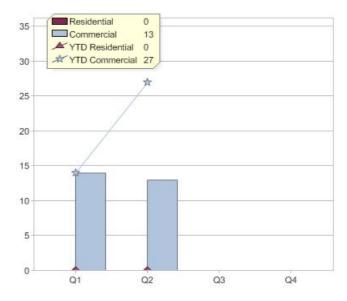

### Quarter in review Previous quarter's figures may have been adjusted from information supplied by this GreenPower provider

|                             | Residential | Commercial | Total |
|-----------------------------|-------------|------------|-------|
| GreenPower customer numbers | 72          | 8          | 80    |
| GreenPower sales MWh        | 13          | 27         | 40    |