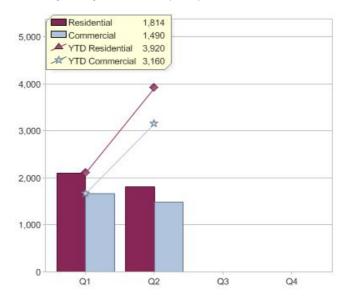

# Synergy

| Product      | R/C | Availability |
|--------------|-----|--------------|
| EasyGreen    | R   | WA           |
| NaturalPower | С   | WA           |
| NaturalPower | R   | WA           |

<sup>\*</sup> R - Residential, C - Commercial

# Quarter in review Previous quarter's figures may have been adjusted from information supplied by this GreenPower provider

|                             | Residential | Commercial | Total |
|-----------------------------|-------------|------------|-------|
| GreenPower customer numbers | 4,058       | 510        | 4,568 |
| GreenPower sales MWh        | 1,814       | 1,490      | 3,304 |

# **GreenPower sales (MWh)**