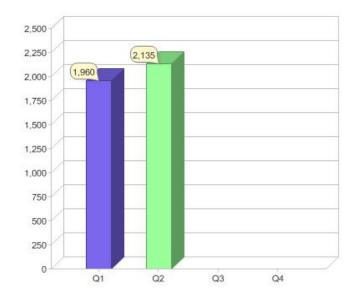

### Quarter in review Previous quarter's figures may have been adjusted from information supplied by this GreenPower provider

|                             | Residential | Commercial | Total |
|-----------------------------|-------------|------------|-------|
| GreenPower customer numbers | 2,067       | 68         | 2,135 |
| GreenPower sales MWh        | 2,026       | 783        | 2,809 |