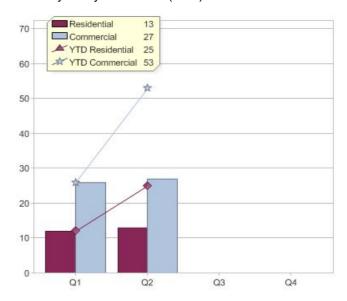

### Quarter in review Previous quarter's figures may have been adjusted from information supplied by this GreenPower provider

|                             | Residential | Commercial | Total |
|-----------------------------|-------------|------------|-------|
| GreenPower customer numbers | 72          | 8          | 80    |
| GreenPower sales MWh        | 13          | 27         | 40    |