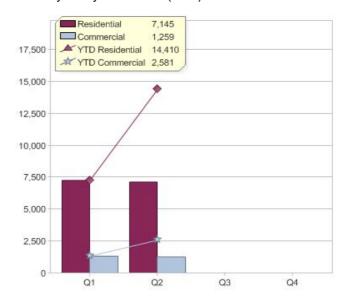

# ERM Power Retail Pty Ltd

| Product          | R/C | Availability                    |
|------------------|-----|---------------------------------|
| ERM Green Energy | С   | ACT, NSW, QLD, SA, TAS, VIC, WA |

<sup>\*</sup> R - Residential, C - Commercial

Contact ERM Power Retail Pty Ltd: On 07 3020 5136 or visit: www.ermpower.com.au

### Quarter in review Previous quarter's figures may have been adjusted from information supplied by this GreenPower provider

|                             | Residential | Commercial | Total  |
|-----------------------------|-------------|------------|--------|
| GreenPower customer numbers | N/A         | 11,792     | 11,792 |
| GreenPower sales MWh        | N/A         | 16,938     | 16,938 |

#### **GreenPower customers**

Total GreenPower customers per quarter

### **GreenPower sales (MWh)**