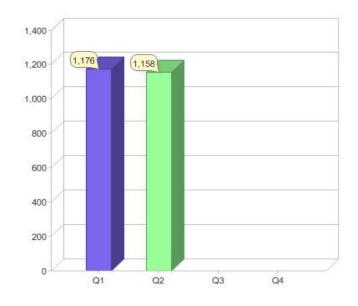

### Quarter in review Previous quarter's figures may have been adjusted from information supplied by this GreenPower provider

|                             | Residential | Commercial | Total |
|-----------------------------|-------------|------------|-------|
| GreenPower customer numbers | 1,152       | 6          | 1,158 |
| GreenPower sales MWh        | 620         | 12         | 632   |

#### **GreenPower customers**

Total GreenPower customers per quarter