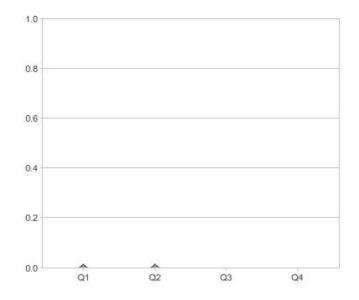

# Quarter in review Previous quarter's figures may have been adjusted from information supplied by this GreenPower provider

|                             | Residential | Commercial | Total |
|-----------------------------|-------------|------------|-------|
| GreenPower customer numbers | 3           | 0          | 3     |
| GreenPower sales MWh        | 0           | 0          | 0     |

### **GreenPower sales (MWh)**