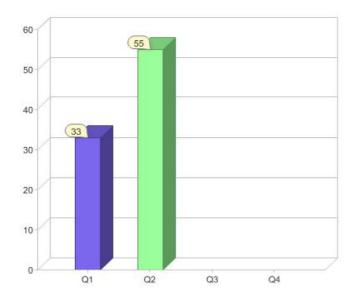

# Powershop Australia Pty Ltd

| Product        | R/C | Availability  |
|----------------|-----|---------------|
| Meridian Green | С   | NSW, QLD, VIC |
| Meridian Green | R   | NSW, QLD, VIC |

<sup>\*</sup> R - Residential, C - Commercial

Contact Powershop Australia Pty Ltd: On +61 3 8370 2100 or visit: <a href="www.powershop.com.au">www.powershop.com.au</a>

### Quarter in review Previous quarter's figures may have been adjusted from information supplied by this GreenPower provider

|                             | Residential | Commercial | Total  |
|-----------------------------|-------------|------------|--------|
| GreenPower customer numbers | 11,348      | 207        | 11,555 |
| GreenPower sales MWh        | 8,957       | 618        | 9,575  |