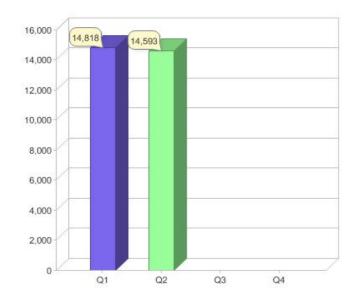

### Quarter in review Previous quarter's figures may have been adjusted from information supplied by this GreenPower provider

|                             | Residential | Commercial | Total  |
|-----------------------------|-------------|------------|--------|
| GreenPower customer numbers | 14,533      | 60         | 14,593 |
| GreenPower sales MWh        | 1,104       | 296        | 1,400  |