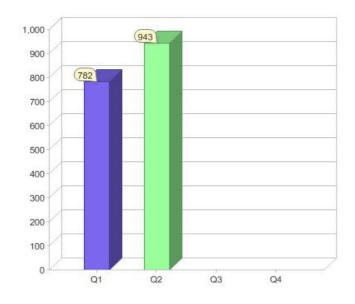

### Quarter in review Previous quarter's figures may have been adjusted from information supplied by this GreenPower provider

|                             | Residential | Commercial | Total |
|-----------------------------|-------------|------------|-------|
| GreenPower customer numbers | 903         | 40         | 943   |
| GreenPower sales MWh        | 759         | 119        | 878   |

#### **GreenPower customers**

Total GreenPower customers per quarter

### **GreenPower sales (MWh)**