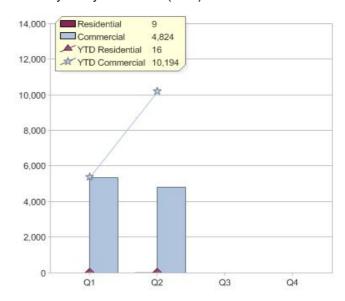

### Quarter in review Previous quarter's figures may have been adjusted from information supplied by this GreenPower provider

|                             | Residential | Commercial | Total   |
|-----------------------------|-------------|------------|---------|
| GreenPower customer numbers | 101,782     | 5,423      | 107,205 |
| GreenPower sales MWh        | 50,021      | 10,465     | 60,486  |