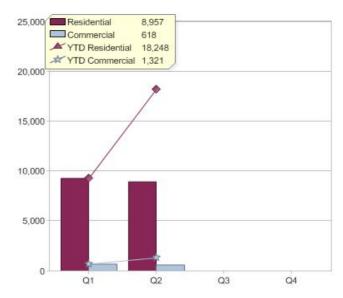

### Quarter in review Previous quarter's figures may have been adjusted from information supplied by this GreenPower provider

|                             | Residential | Commercial | Total  |
|-----------------------------|-------------|------------|--------|
| GreenPower customer numbers | 11,348      | 207        | 11,555 |
| GreenPower sales MWh        | 8,957       | 618        | 9,575  |