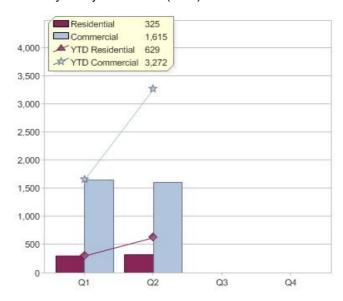

# Pacific Hydro Retail Pty Ltd

| Product                  | R/C | Availability               |
|--------------------------|-----|----------------------------|
| Pacific Hydro GreenPower | С   | ACT, NSW, QLD, SA, VIC, WA |
| Pacific Hydro GreenPower | R   | SA, VIC                    |

<sup>\*</sup> R - Residential, C - Commercial

Contact Pacific Hydro Retail Pty Ltd: On 03 8621 6436 or visit: www.pacifichydro.com.au

### Quarter in review Previous quarter's figures may have been adjusted from information supplied by this GreenPower provider

|                             | Residential | Commercial | Total |
|-----------------------------|-------------|------------|-------|
| GreenPower customer numbers | 11          | 44         | 55    |
| GreenPower sales MWh        | 325         | 1,615      | 1,940 |