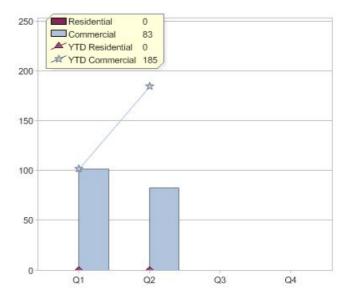

### Quarter in review Previous quarter's figures may have been adjusted from information supplied by this GreenPower provider

|                             | Residential | Commercial | Total |
|-----------------------------|-------------|------------|-------|
| GreenPower customer numbers | N/A         | 3          | 3     |
| GreenPower sales MWh        | N/A         | 83         | 83    |

#### **GreenPower customers**

Total GreenPower customers per quarter

### **GreenPower sales (MWh)**