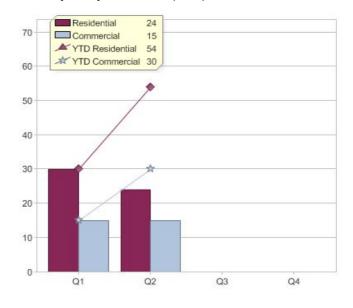

# Quarter in review Previous quarter's figures may have been adjusted from information supplied by this GreenPower provider

|                             | Residential | Commercial | Total |
|-----------------------------|-------------|------------|-------|
| GreenPower customer numbers | 25          | 5          | 30    |
| GreenPower sales MWh        | 24          | 15         | 39    |