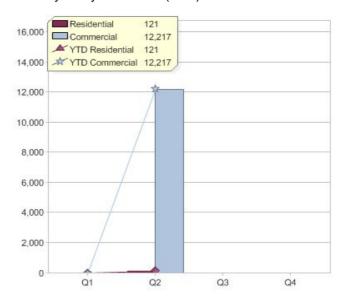

### Quarter in review Previous quarter's figures may have been adjusted from information supplied by this GreenPower provider

|                             | Residential | Commercial | Total  |
|-----------------------------|-------------|------------|--------|
| GreenPower customer numbers | 7,055       | 1,808      | 8,863  |
| GreenPower sales MWh        | 4,087       | 8,689      | 12,776 |

### **GreenPower customers**

### Total GreenPower customers per quarter