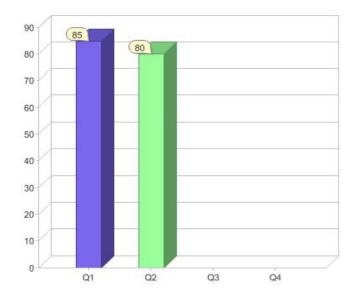

### Quarter in review Previous quarter's figures may have been adjusted from information supplied by this GreenPower provider

|                             | Residential | Commercial | Total |
|-----------------------------|-------------|------------|-------|
| GreenPower customer numbers | 6,973       | 93         | 7,066 |
| GreenPower sales MWh        | 3,508       | 216        | 3,724 |

#### **GreenPower customers**

Total GreenPower customers per quarter