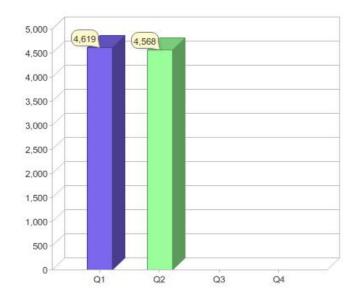

# Synergy

| Product      | R/C | Availability |
|--------------|-----|--------------|
| EasyGreen    | R   | WA           |
| NaturalPower | С   | WA           |
| NaturalPower | R   | WA           |

<sup>\*</sup> R - Residential, C - Commercial

Contact Synergy: On 13 13 53 or visit: www.synergyenergy.com.au

# Quarter in review Previous quarter's figures may have been adjusted from information supplied by this GreenPower provider

|                             | Residential | Commercial | Total |
|-----------------------------|-------------|------------|-------|
| GreenPower customer numbers | 4,058       | 510        | 4,568 |
| GreenPower sales MWh        | 1,814       | 1,490      | 3,304 |

### **GreenPower customers**

### Total GreenPower customers per quarter

# **GreenPower sales (MWh)**