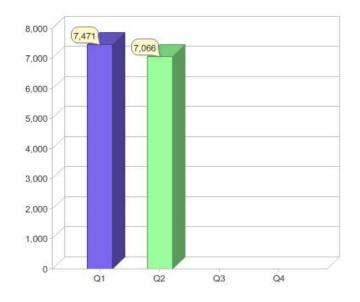

### Quarter in review Previous quarter's figures may have been adjusted from information supplied by this GreenPower provider

|                             | Residential | Commercial | Total |
|-----------------------------|-------------|------------|-------|
| GreenPower customer numbers | 6,973       | 93         | 7,066 |
| GreenPower sales MWh        | 3,508       | 216        | 3,724 |

### **GreenPower sales (MWh)**