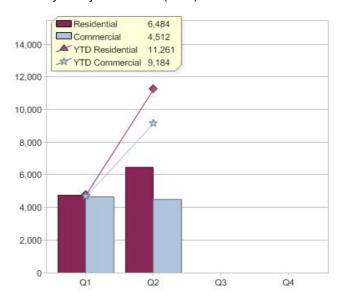

### Quarter in review Previous quarter's figures may have been adjusted from information supplied by this GreenPower provider

|                             | Residential | Commercial | Total  |
|-----------------------------|-------------|------------|--------|
| GreenPower customer numbers | 34,278      | 716        | 34,994 |
| GreenPower sales MWh        | 6,484       | 4,512      | 10,996 |

### **GreenPower sales (MWh)**