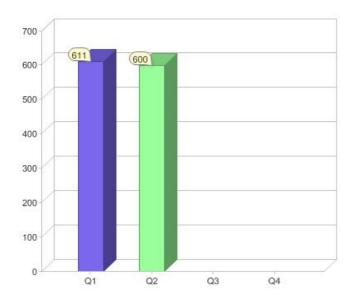

### Quarter in review Previous quarter's figures may have been adjusted from information supplied by this GreenPower provider

|                             | Residential | Commercial | Total |
|-----------------------------|-------------|------------|-------|
| GreenPower customer numbers | 600         | N/A        | 600   |
| GreenPower sales MWh        | 185         | N/A        | 185   |