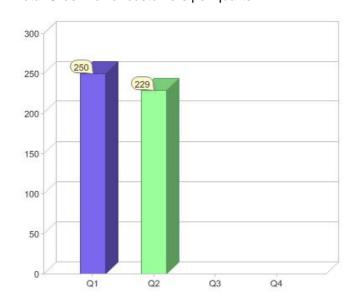

# Quarter in review Previous quarter's figures may have been adjusted from information supplied by this GreenPower provider

|                             | Residential | Commercial | Total |
|-----------------------------|-------------|------------|-------|
| GreenPower customer numbers | 215         | 14         | 229   |
| GreenPower sales MWh        | 158         | 13         | 171   |

#### **GreenPower customers**

Total GreenPower customers per quarter

### **GreenPower sales (MWh)**