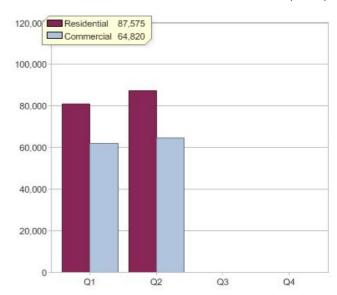

### **Quarterly status of National GreenPower Accreditation Program**

|                                                        | NSW    | VIC    | QLD    | SA     | WA    | ACT    | TAS | NT | Total   |
|--------------------------------------------------------|--------|--------|--------|--------|-------|--------|-----|----|---------|
| Residential Customers                                  | 50,682 | 61,103 | 87,092 | 16,964 | 4,058 | 6,904  | 25  | 0  | 226,828 |
| Commercial Customers                                   | 13,665 | 4,499  | 4,484  | 491    | 514   | 94     | 5   | 0  | 23,752  |
| Total Green Power<br>Customers                         | 64,347 | 65,602 | 91,576 | 17,455 | 4,572 | 6,998  | 30  | 0  | 250,580 |
| Net Change in Green Power Customers                    | 3,835  | -1,714 | -1,772 | -183   | -51   | -320   | 0   | 0  | -205    |
| Green Power Sales to<br>Residential Customers<br>(MWh) | 22,925 | 25,164 | 28,650 | 5,445  | 1,814 | 3,553  | 24  | 0  | 87,575  |
| Green Power Sales to<br>Commercial Customers<br>(MWh)  | 30,141 | 18,585 | 4,568  | 1,347  | 1,692 | 8,471  | 15  | 0  | 64,820  |
| Total Green Power Sales (MWh)                          | 53,067 | 43,749 | 33,218 | 6,792  | 3,506 | 12,025 | 39  | 0  | 152,395 |

### **GreenPower sales**

Commercial and Residential GreenPower sales (MWh)