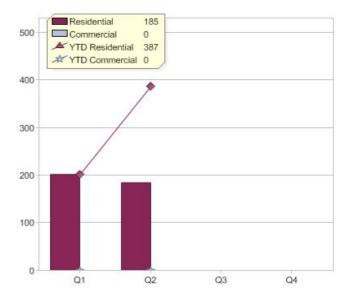

### Quarter in review Previous quarter's figures may have been adjusted from information supplied by this GreenPower provider

|                             | Residential | Commercial | Total |
|-----------------------------|-------------|------------|-------|
| GreenPower customer numbers | N/A         | 0          | 0     |
| GreenPower sales MWh        | N/A         | 0          | 0     |