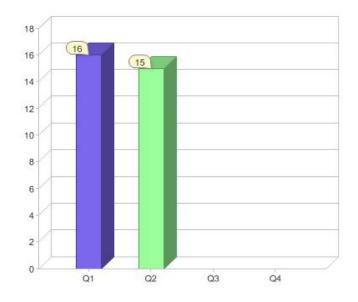

### Quarter in review Previous quarter's figures may have been adjusted from information supplied by this GreenPower provider

|                             | Residential | Commercial | Total |
|-----------------------------|-------------|------------|-------|
| GreenPower customer numbers | 5           | 10         | 15    |
| GreenPower sales MWh        | 1           | 53         | 54    |

#### **GreenPower customers**

Total GreenPower customers per quarter

### **GreenPower sales (MWh)**