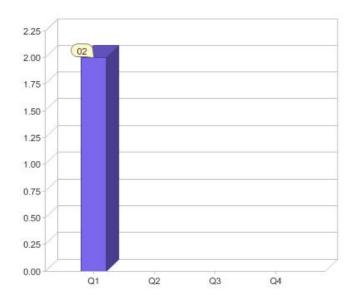

### Quarter in review Previous quarter's figures may have been adjusted from information supplied by this GreenPower provider

|                             | Residential | Commercial | Total |
|-----------------------------|-------------|------------|-------|
| GreenPower customer numbers | N/A         | 0          | 0     |
| GreenPower sales MWh        | N/A         | 0          | 0     |

#### **GreenPower customers**

Total GreenPower customers per quarter

### **GreenPower sales (MWh)**