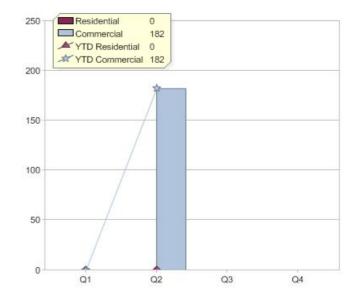

### South Pole Australia

| Product    | R/C | Availability                        |
|------------|-----|-------------------------------------|
| GreenPower | С   | ACT, NSW, NT, QLD, SA, TAS, VIC, WA |
| GreenPower | R   | ACT, NSW, NT, QLD, SA, TAS, VIC, WA |

<sup>\*</sup> R - Residential, C - Commercial

Contact South Pole Australia: On 02 8115 0021 or visit: <a href="http://www.climatefriendly.com/renewable-energy/greenpower">http://www.climatefriendly.com/renewable-energy/greenpower</a>

### Quarter in review Previous quarter's figures may have been adjusted from information supplied by this GreenPower provider

|                             | Residential | Commercial | Total |
|-----------------------------|-------------|------------|-------|
| GreenPower customer numbers | 0           | 1          | 1     |
| GreenPower sales MWh        | 0           | 182        | 182   |

#### **GreenPower customers**

Total GreenPower customers per quarter

### **GreenPower sales (MWh)**