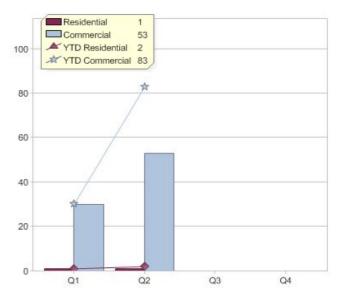

### Quarter in review Previous quarter's figures may have been adjusted from information supplied by this GreenPower provider

|                             | Residential | Commercial | Total |
|-----------------------------|-------------|------------|-------|
| GreenPower customer numbers | 5           | 10         | 15    |
| GreenPower sales MWh        | 1           | 53         | 54    |

#### **GreenPower customers**

Total GreenPower customers per quarter

### **GreenPower sales (MWh)**