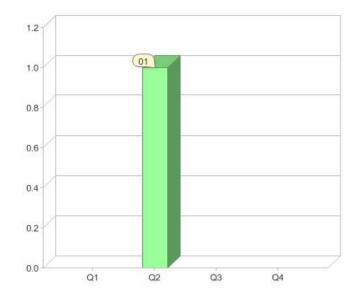

### Quarter in review Previous quarter's figures may have been adjusted from information supplied by this GreenPower provider

|                             | Residential | Commercial | Total |
|-----------------------------|-------------|------------|-------|
| GreenPower customer numbers | 0           | 1          | 1     |
| GreenPower sales MWh        | 0           | 182        | 182   |