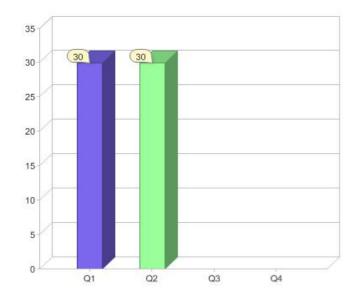

# Quarter in review Previous quarter's figures may have been adjusted from information supplied by this GreenPower provider

|                             | Residential | Commercial | Total |
|-----------------------------|-------------|------------|-------|
| GreenPower customer numbers | 25          | 5          | 30    |
| GreenPower sales MWh        | 24          | 15         | 39    |

### **GreenPower customers**

### Total GreenPower customers per quarter