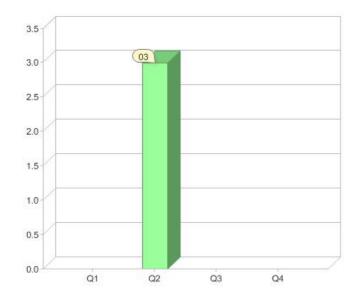

# Quarter in review Previous quarter's figures may have been adjusted from information supplied by this GreenPower provider

|                             | Residential | Commercial | Total |
|-----------------------------|-------------|------------|-------|
| GreenPower customer numbers | 3           | 0          | 3     |
| GreenPower sales MWh        | 0           | 0          | 0     |

#### **GreenPower customers**

Total GreenPower customers per quarter