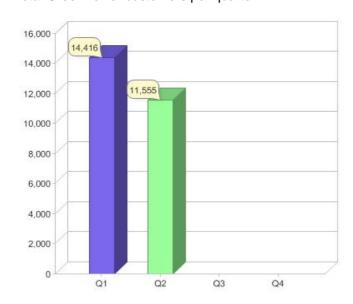

# Powershop Australia Pty Ltd

| Product        | R/C | Availability  |
|----------------|-----|---------------|
| Meridian Green | С   | NSW, QLD, VIC |
| Meridian Green | R   | NSW, QLD, VIC |

<sup>\*</sup> R - Residential, C - Commercial

Contact Powershop Australia Pty Ltd: On +61 3 8370 2100 or visit: <a href="www.powershop.com.au">www.powershop.com.au</a>

### Quarter in review Previous quarter's figures may have been adjusted from information supplied by this GreenPower provider

|                             | Residential | Commercial | Total  |
|-----------------------------|-------------|------------|--------|
| GreenPower customer numbers | 11,348      | 207        | 11,555 |
| GreenPower sales MWh        | 8,957       | 618        | 9,575  |