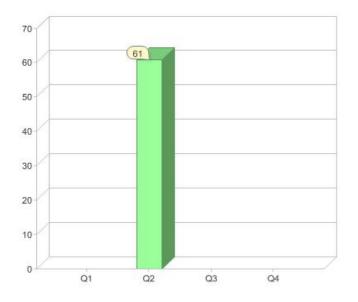

# Quarter in review Previous quarter's figures may have been adjusted from information supplied by this GreenPower provider

|                             | Residential | Commercial | Total  |
|-----------------------------|-------------|------------|--------|
| GreenPower customer numbers | 40          | 21         | 61     |
| GreenPower sales MWh        | 121         | 12,217     | 12,338 |

### **GreenPower sales (MWh)**