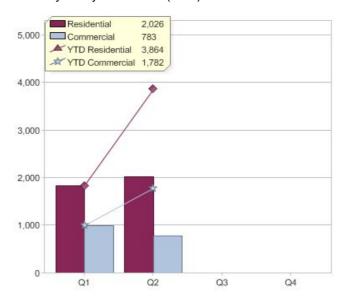

### Quarter in review Previous quarter's figures may have been adjusted from information supplied by this GreenPower provider

|                             | Residential | Commercial | Total |
|-----------------------------|-------------|------------|-------|
| GreenPower customer numbers | 2,067       | 68         | 2,135 |
| GreenPower sales MWh        | 2,026       | 783        | 2,809 |