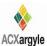

# Quarter in review Previous quarter's figures may have been adjusted from information supplied by this GreenPower provider

|                             | Residential | Commercial | Total  |
|-----------------------------|-------------|------------|--------|
| GreenPower customer numbers | 40          | 21         | 61     |
| GreenPower sales MWh        | 121         | 12,217     | 12,338 |

#### **GreenPower customers**

### Total GreenPower customers per quarter