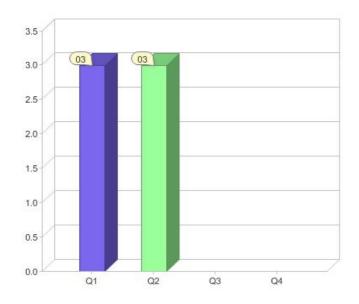

# Quarter in review Previous quarter's figures may have been adjusted from information supplied by this GreenPower provider

|                             | Residential | Commercial | Total |
|-----------------------------|-------------|------------|-------|
| GreenPower customer numbers | 25          | 5          | 30    |
| GreenPower sales MWh        | 24          | 15         | 39    |

### **GreenPower customers**

### Total GreenPower customers per quarter