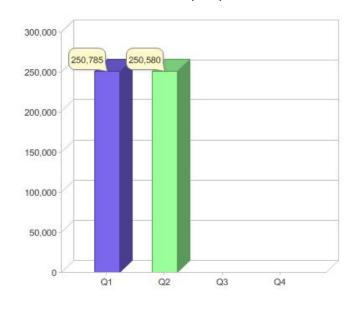

### **Quarterly status of National GreenPower Accreditation Program**

|                                                        | NSW    | VIC    | QLD    | SA     | WA    | ACT    | TAS | NT | Total   |
|--------------------------------------------------------|--------|--------|--------|--------|-------|--------|-----|----|---------|
| Residential Customers                                  | 50,682 | 61,103 | 87,092 | 16,964 | 4,058 | 6,904  | 25  | 0  | 226,828 |
| Commercial Customers                                   | 13,665 | 4,499  | 4,484  | 491    | 514   | 94     | 5   | 0  | 23,752  |
| Total Green Power<br>Customers                         | 64,347 | 65,602 | 91,576 | 17,455 | 4,572 | 6,998  | 30  | 0  | 250,580 |
| Net Change in Green Power Customers                    | 3,835  | -1,714 | -1,772 | -183   | -51   | -320   | 0   | 0  | -205    |
| Green Power Sales to<br>Residential Customers<br>(MWh) | 22,925 | 25,164 | 28,650 | 5,445  | 1,814 | 3,553  | 24  | 0  | 87,575  |
| Green Power Sales to<br>Commercial Customers<br>(MWh)  | 30,141 | 18,585 | 4,568  | 1,347  | 1,692 | 8,471  | 15  | 0  | 64,820  |
| Total Green Power Sales (MWh)                          | 53,067 | 43,749 | 33,218 | 6,792  | 3,506 | 12,025 | 39  | 0  | 152,395 |

#### **GreenPower customers**

Total GreenPower customers per quarter