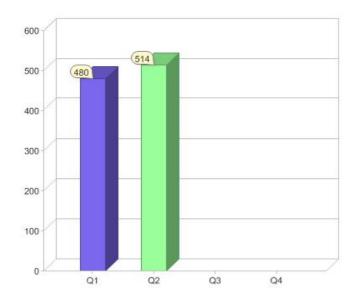

# Quarter in review Previous quarter's figures may have been adjusted from information supplied by this GreenPower provider

|                             | Residential | Commercial | Total |
|-----------------------------|-------------|------------|-------|
| GreenPower customer numbers | 235         | 279        | 514   |
| GreenPower sales MWh        | 92          | 276        | 368   |