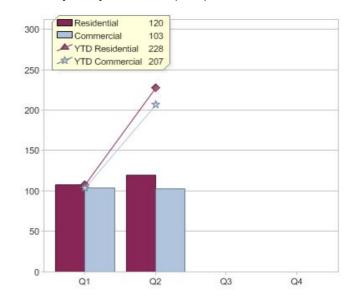

### Quarter in review Previous quarter's figures may have been adjusted from information supplied by this GreenPower provider

|                             | Residential | Commercial | Total |
|-----------------------------|-------------|------------|-------|
| GreenPower customer numbers | 717         | 45         | 762   |
| GreenPower sales MWh        | 120         | 103        | 223   |