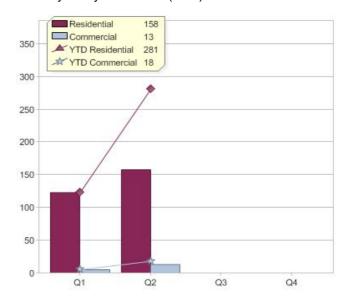

# Quarter in review Previous quarter's figures may have been adjusted from information supplied by this GreenPower provider

|                             | Residential | Commercial | Total |
|-----------------------------|-------------|------------|-------|
| GreenPower customer numbers | 215         | 14         | 229   |
| GreenPower sales MWh        | 158         | 13         | 171   |

### **GreenPower sales (MWh)**