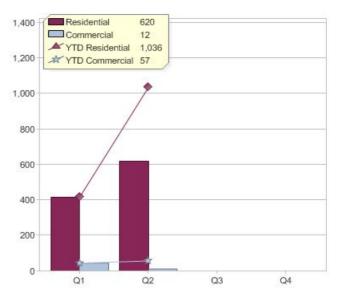

### Quarter in review Previous quarter's figures may have been adjusted from information supplied by this GreenPower provider

|                             | Residential | Commercial | Total |
|-----------------------------|-------------|------------|-------|
| GreenPower customer numbers | 1,152       | 6          | 1,158 |
| GreenPower sales MWh        | 620         | 12         | 632   |

### **GreenPower sales (MWh)**