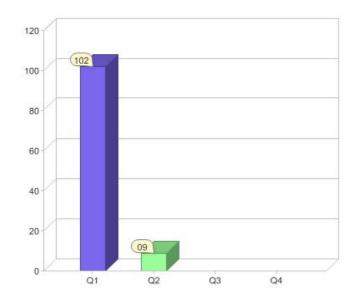

### Quarter in review Previous quarter's figures may have been adjusted from information supplied by this GreenPower provider

|                             | Residential | Commercial | Total |
|-----------------------------|-------------|------------|-------|
| GreenPower customer numbers | 7           | 2          | 9     |
| GreenPower sales MWh        | 1           | 1          | 2     |