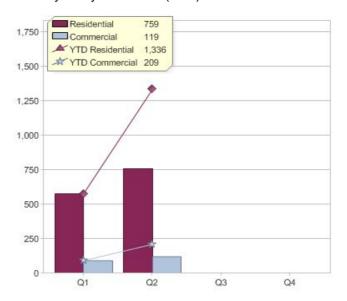

### Quarter in review Previous quarter's figures may have been adjusted from information supplied by this GreenPower provider

|                             | Residential | Commercial | Total |
|-----------------------------|-------------|------------|-------|
| GreenPower customer numbers | 903         | 40         | 943   |
| GreenPower sales MWh        | 759         | 119        | 878   |

#### **GreenPower customers**

Total GreenPower customers per quarter

### **GreenPower sales (MWh)**