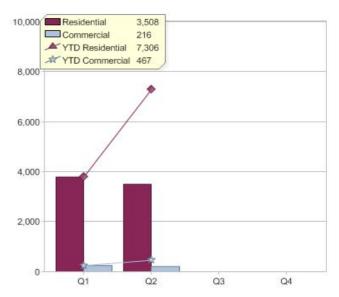

### Quarter in review Previous quarter's figures may have been adjusted from information supplied by this GreenPower provider

|                             | Residential | Commercial | Total |
|-----------------------------|-------------|------------|-------|
| GreenPower customer numbers | 6,973       | 93         | 7,066 |
| GreenPower sales MWh        | 3,508       | 216        | 3,724 |

#### **GreenPower customers**

Total GreenPower customers per quarter