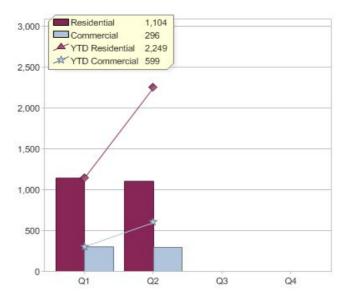

### Quarter in review Previous quarter's figures may have been adjusted from information supplied by this GreenPower provider

|                             | Residential | Commercial | Total  |
|-----------------------------|-------------|------------|--------|
| GreenPower customer numbers | 14,533      | 60         | 14,593 |
| GreenPower sales MWh        | 1,104       | 296        | 1,400  |