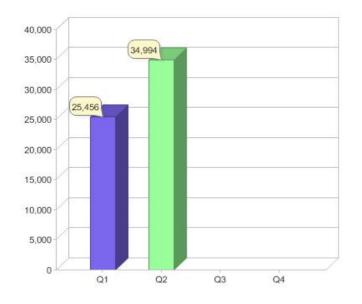

### Quarter in review Previous quarter's figures may have been adjusted from information supplied by this GreenPower provider

|                             | Residential | Commercial | Total  |
|-----------------------------|-------------|------------|--------|
| GreenPower customer numbers | 34,278      | 716        | 34,994 |
| GreenPower sales MWh        | 6,484       | 4,512      | 10,996 |

#### **GreenPower customers**

### Total GreenPower customers per quarter