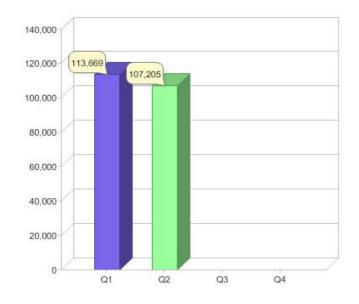

### Quarter in review Previous quarter's figures may have been adjusted from information supplied by this GreenPower provider

|                             | Residential | Commercial | Total   |
|-----------------------------|-------------|------------|---------|
| GreenPower customer numbers | 101,782     | 5,423      | 107,205 |
| GreenPower sales MWh        | 50,021      | 10,465     | 60,486  |