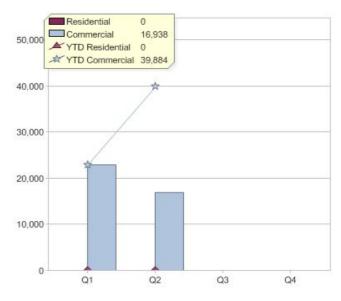

### Quarter in review Previous quarter's figures may have been adjusted from information supplied by this GreenPower provider

|                             | Residential | Commercial | Total  |
|-----------------------------|-------------|------------|--------|
| GreenPower customer numbers | N/A         | 11,792     | 11,792 |
| GreenPower sales MWh        | N/A         | 16,938     | 16,938 |

#### **GreenPower customers**

Total GreenPower customers per quarter

### **GreenPower sales (MWh)**