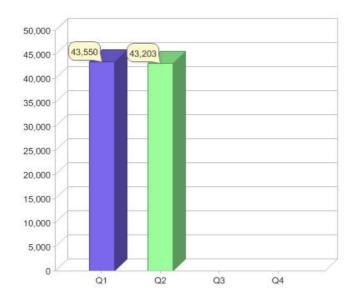

# Ergon Energy Queensland Pty Ltd

| Product      | R/C | Availability |
|--------------|-----|--------------|
| Clean Energy | С   | QLD          |
| Clean Energy | R   | QLD          |

<sup>\*</sup> R - Residential, C - Commercial

Contact Ergon Energy Queensland Pty Ltd: On 13 10 46 or visit: www.ergon.com.au

### Quarter in review Previous quarter's figures may have been adjusted from information supplied by this GreenPower provider

|                             | Residential | Commercial | Total  |
|-----------------------------|-------------|------------|--------|
| GreenPower customer numbers | 40,732      | 2,471      | 43,203 |
| GreenPower sales MWh        | 7,145       | 1,259      | 8,404  |

#### **GreenPower customers**

Total GreenPower customers per quarter

### **GreenPower sales (MWh)**