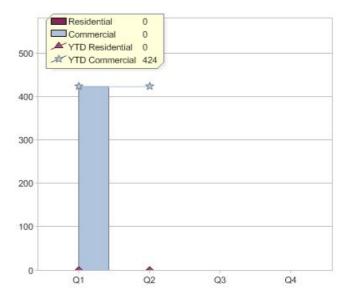

### Quarter in review Previous quarter's figures may have been adjusted from information supplied by this GreenPower provider

|                             | Residential | Commercial | Total |
|-----------------------------|-------------|------------|-------|
| GreenPower customer numbers | 903         | 40         | 943   |
| GreenPower sales MWh        | 759         | 119        | 878   |

#### **GreenPower customers**

Total GreenPower customers per quarter

### **GreenPower sales (MWh)**