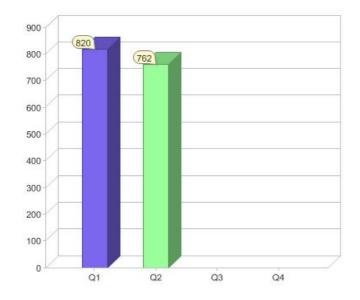

### Quarter in review Previous quarter's figures may have been adjusted from information supplied by this GreenPower provider

|                             | Residential | Commercial | Total |
|-----------------------------|-------------|------------|-------|
| GreenPower customer numbers | 717         | 45         | 762   |
| GreenPower sales MWh        | 120         | 103        | 223   |