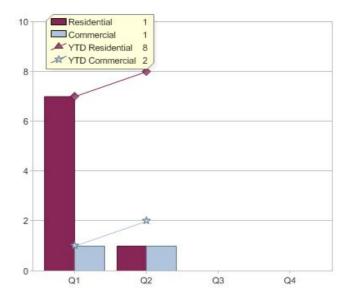

### Quarter in review Previous quarter's figures may have been adjusted from information supplied by this GreenPower provider

|                             | Residential | Commercial | Total |
|-----------------------------|-------------|------------|-------|
| GreenPower customer numbers | 5           | 10         | 15    |
| GreenPower sales MWh        | 1           | 53         | 54    |