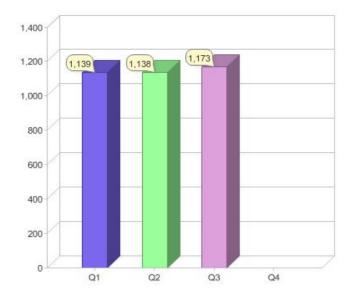

# Dodo Power and Gas Pty Ltd

| Product          | R/C | Availability      |
|------------------|-----|-------------------|
| Dodo Green Power | С   | VIC               |
| Dodo Green Power | R   | NSW, QLD, SA, VIC |

\* R - Residential, C - Commercial

#### Contact Dodo Power and Gas Pty Ltd: On 1300 443 636 or visit: www.dodo.com.au

#### Quarter in review Previous quarter's figures may have been adjusted from information supplied by this GreenPower provider

|                             | Residential | Commercial | Total |
|-----------------------------|-------------|------------|-------|
| GreenPower customer numbers | 1,167       | 6          | 1,173 |
| GreenPower sales MWh        | 677         | 44         | 721   |

#### **GreenPower customers**

Total GreenPower customers per quarter

### GreenPower sales (MWh)