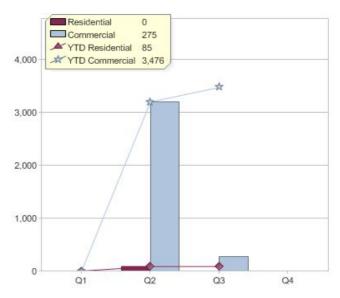

|                             | Residential | Commercial | Total  |
|-----------------------------|-------------|------------|--------|
| GreenPower customer numbers | 9,842       | 1,821      | 11,663 |
| GreenPower sales MWh        | 3,112       | 12,101     | 15,213 |

# GreenPower sales (MWh)