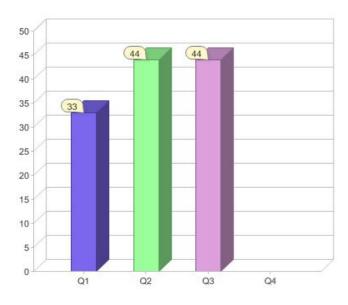

|                             | Residential | Commercial | Total |
|-----------------------------|-------------|------------|-------|
| GreenPower customer numbers | N/A         | 44         | 44    |
| GreenPower sales MWh        | N/A         | 1,327      | 1,327 |

#### **GreenPower customers**

Total GreenPower customers per quarter

### **GreenPower sales (MWh)**