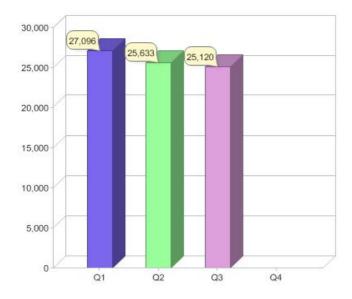

#### Quarter in review Previous quarter's figures may have been adjusted from information supplied by this GreenPower provider

|                             | Residential | Commercial | Total  |
|-----------------------------|-------------|------------|--------|
| GreenPower customer numbers | 24,259      | 861        | 25,120 |
| GreenPower sales MWh        | 7,908       | 5,342      | 13,250 |

#### **GreenPower customers**

#### Total GreenPower customers per quarter

#### **GreenPower sales (MWh)**