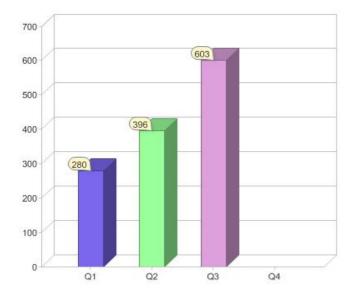

# DIAMOND ENERGY PTY LTD

| Product           | R/C | Availability      |
|-------------------|-----|-------------------|
| Diamond Pure Plus | С   | NSW, QLD, SA, VIC |
| Diamond Pure Plus | R   | NSW, QLD, SA, VIC |

\* R - Residential, C - Commercial

Contact DIAMOND ENERGY PTY LTD: On 03 9006 9030 or visit: www.diamondenergy.com.au

#### Quarter in review Previous quarter's figures may have been adjusted from information supplied by this GreenPower provider

|                             | Residential | Commercial | Total |
|-----------------------------|-------------|------------|-------|
| GreenPower customer numbers | 575         | 28         | 603   |
| GreenPower sales MWh        | 423         | 97         | 520   |

#### **GreenPower customers**

Total GreenPower customers per quarter

### GreenPower sales (MWh)