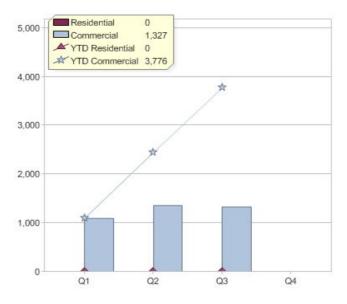

# Alinta Sales Pty Ltd

| Product           | R/C | Availability |
|-------------------|-----|--------------|
| Alinta GreenPower | С   | WA           |

\* R - Residential, C - Commercial

Contact Alinta Sales Pty Ltd: On 08 6213 7247 or visit: www.alintacustomer.com.au

Quarter in review Previous quarter's figures may have been adjusted from information supplied by this GreenPower provider

|                             | Residential | Commercial | Total |
|-----------------------------|-------------|------------|-------|
| GreenPower customer numbers | N/A         | 3          | 3     |
| GreenPower sales MWh        | N/A         | 103        | 103   |

#### **GreenPower customers**

Total GreenPower customers per quarter

#### GreenPower sales (MWh)