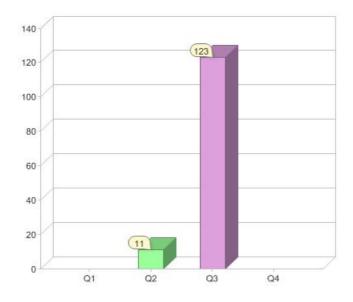

# Quarter in review Previous quarter's figures may have been adjusted from information supplied by this GreenPower provider

|                             | Residential | Commercial | Total |
|-----------------------------|-------------|------------|-------|
| GreenPower customer numbers | 121         | 2          | 123   |
| GreenPower sales MWh        | 4           | 0          | 4     |

### **GreenPower customers**

#### Total GreenPower customers per quarter

### **GreenPower sales (MWh)**