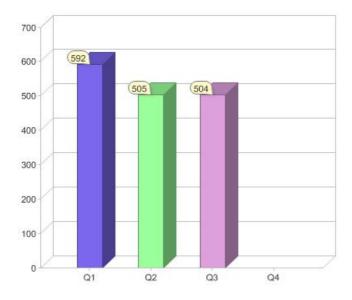

# Quarter in review Previous quarter's figures may have been adjusted from information supplied by this GreenPower provider

|                             | Residential | Commercial | Total |
|-----------------------------|-------------|------------|-------|
| GreenPower customer numbers | 276         | 228        | 504   |
| GreenPower sales MWh        | 106         | 252        | 358   |

#### **GreenPower customers**

Total GreenPower customers per quarter