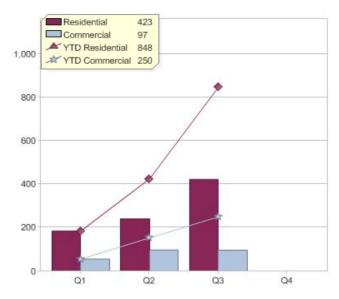

# DIAMOND ENERGY PTY LTD

| Product           | R/C | Availability      |
|-------------------|-----|-------------------|
| Diamond Pure Plus | С   | NSW, QLD, SA, VIC |
| Diamond Pure Plus | R   | NSW, QLD, SA, VIC |

\* R - Residential, C - Commercial

Contact DIAMOND ENERGY PTY LTD: On 03 9006 9030 or visit: www.diamondenergy.com.au

#### Quarter in review Previous quarter's figures may have been adjusted from information supplied by this GreenPower provider

|                             | Residential | Commercial | Total |
|-----------------------------|-------------|------------|-------|
| GreenPower customer numbers | 575         | 28         | 603   |
| GreenPower sales MWh        | 423         | 97         | 520   |

#### **GreenPower customers**

Total GreenPower customers per quarter

### GreenPower sales (MWh)