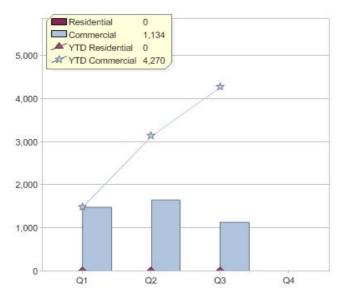

|                             | Residential | Commercial | Total |
|-----------------------------|-------------|------------|-------|
| GreenPower customer numbers | 0           | 4          | 4     |
| GreenPower sales MWh        | 0           | 1,134      | 1,134 |

#### **GreenPower customers**

Total GreenPower customers per quarter

### GreenPower sales (MWh)