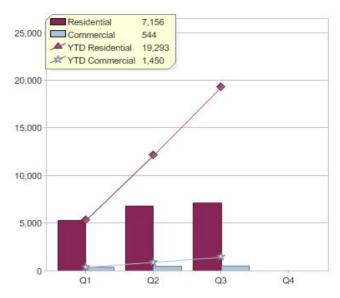

#### Quarter in review Previous quarter's figures may have been adjusted from information supplied by this GreenPower provider

|                             | Residential | Commercial | Total  |
|-----------------------------|-------------|------------|--------|
| GreenPower customer numbers | 11,005      | 287        | 11,292 |
| GreenPower sales MWh        | 7,156       | 544        | 7,700  |

#### **GreenPower customers**

Total GreenPower customers per quarter

### GreenPower sales (MWh)