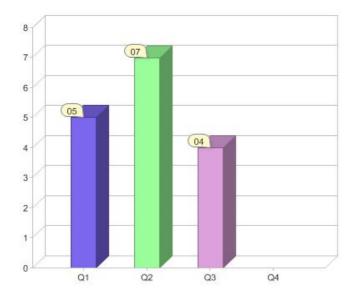

#### **GreenPower customers**

Total GreenPower customers per quarter

#### 1.800 1,542 1,600 1,502 1,480 1,400 1,200 1,000 800 600 400 200 0 Q1 Q2 Q3 Q4