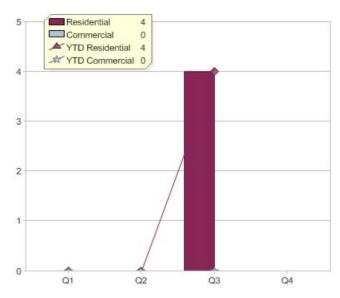

# Enova Energy

| Product    | R/C | Availability |
|------------|-----|--------------|
| GreenPower | С   | NSW          |
| GreenPower | R   | NSW          |

\* R - Residential, C - Commercial

Contact Enova Energy: On 02 5622 1700 or visit: www.enovaenergy.com.au

# Quarter in review Previous quarter's figures may have been adjusted from information supplied by this GreenPower provider

|                             | Residential | Commercial | Total |
|-----------------------------|-------------|------------|-------|
| GreenPower customer numbers | 121         | 2          | 123   |
| GreenPower sales MWh        | 4           | 0          | 4     |

### **GreenPower customers**

#### Total GreenPower customers per quarter

### **GreenPower sales (MWh)**