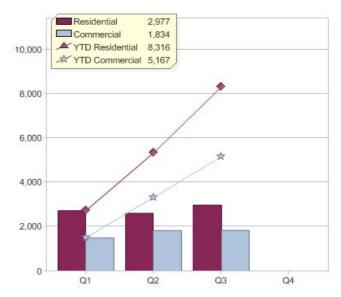

# Synergy

| Product      | R/C | Availability |
|--------------|-----|--------------|
| EasyGreen    | R   | WA           |
| NaturalPower | С   | WA           |
| NaturalPower | R   | WA           |

\* R - Residential, C - Commercial

# Quarter in review Previous quarter's figures may have been adjusted from information supplied by this GreenPower provider

|                             | Residential | Commercial | Total |
|-----------------------------|-------------|------------|-------|
| GreenPower customer numbers | 6,682       | 982        | 7,664 |
| GreenPower sales MWh        | 2,977       | 1,834      | 4,811 |