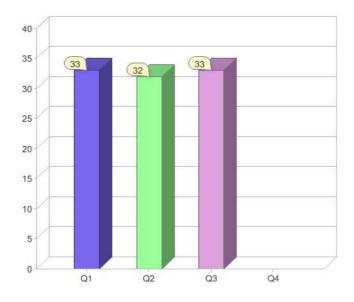

# Aurora Energy

| Aurora |
|--------|

| Product     | R/C | Availability |
|-------------|-----|--------------|
| AuroraGreen | С   | TAS          |
| AuroraGreen | R   | TAS          |

\* R - Residential, C - Commercial

Contact Aurora Energy: On 1300 132 007 or visit: www.aurora.com.au

Quarter in review Previous quarter's figures may have been adjusted from information supplied by this GreenPower provider

|                             | Residential | Commercial | Total |
|-----------------------------|-------------|------------|-------|
| GreenPower customer numbers | 28          | 5          | 33    |
| GreenPower sales MWh        | 41          | 17         | 58    |

### **GreenPower customers**

Total GreenPower customers per quarter