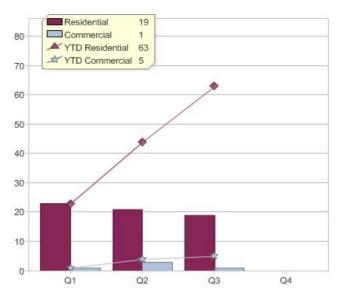

|                             | Residential | Commercial | Total |
|-----------------------------|-------------|------------|-------|
| GreenPower customer numbers | 114         | 2          | 116   |
| GreenPower sales MWh        | 19          | 1          | 20    |

### GreenPower sales (MWh)

Quarterly and year to date (YTD) GreenPower sales