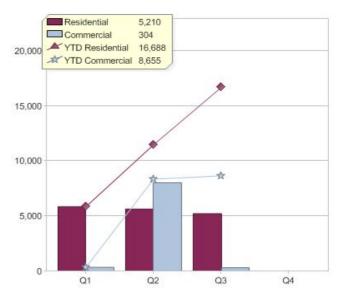

### **GreenPower sales (MWh)**

Quarterly and year to date (YTD) GreenPower sales

8 6 6

**ActewAGL** 

Contact ActewAGL: On 13 14 93 or visit: www.actewagl.com.au/greenchoice

Quarter in review Previous quarter's figures may have been adjusted from information supplied by this GreenPower provider

|                             | Residential | Commercial | Total |
|-----------------------------|-------------|------------|-------|
| GreenPower customer numbers | 8,394       | 110        | 8,504 |
| GreenPower sales MWh        | 5,210       | 304        | 5,514 |