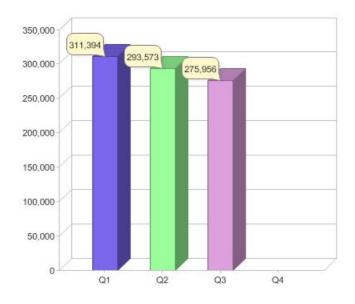

### **GreenPower customers**

Total GreenPower customers per quarter

#### **Quarterly status of National GreenPower Accreditation Program**

|                                                        | NSW    | VIC    | QLD     | SA     | WA    | ACT    | TAS | NT | Total   |
|--------------------------------------------------------|--------|--------|---------|--------|-------|--------|-----|----|---------|
| Residential Customers                                  | 49,956 | 67,220 | 99,762  | 18,970 | 6,682 | 8,132  | 28  | 0  | 250,750 |
| Commercial Customers                                   | 13,187 | 5,065  | 5,287   | 565    | 987   | 109    | 6   | 0  | 25,206  |
| Total Green Power<br>Customers                         | 63,143 | 72,285 | 105,049 | 19,535 | 7,669 | 8,241  | 34  | 0  | 275,956 |
| Net Change in Green Power<br>Customers                 | -3,270 | -4,833 | -6,967  | -1,027 | 263   | -1,784 | 1   | 0  | -17,617 |
| Green Power Sales to<br>Residential Customers<br>(MWh) | 26,419 | 25,126 | 31,407  | 6,496  | 2,977 | 5,231  | 41  | 0  | 97,696  |
| Green Power Sales to<br>Commercial Customers<br>(MWh)  | 43,030 | 23,051 | 6,477   | 3,892  | 1,992 | 867    | 49  | 0  | 79,358  |
| Total Green Power Sales<br>(MWh)                       | 69,449 | 48,176 | 37,883  | 10,388 | 4,969 | 6,099  | 89  | 0  | 177,054 |