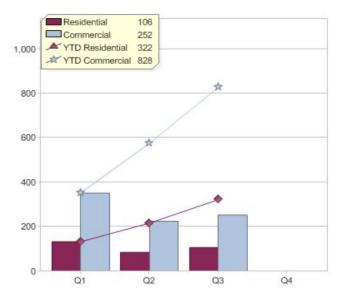

# Quarter in review Previous quarter's figures may have been adjusted from information supplied by this GreenPower provider

|                             | Residential | Commercial | Total |
|-----------------------------|-------------|------------|-------|
| GreenPower customer numbers | 276         | 228        | 504   |
| GreenPower sales MWh        | 106         | 252        | 358   |

### **GreenPower sales (MWh)**