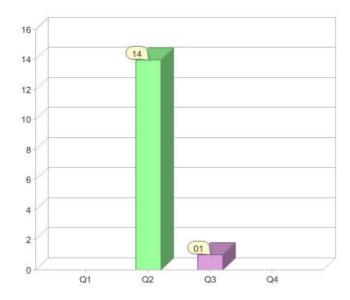

|                             | Residential | Commercial | Total |
|-----------------------------|-------------|------------|-------|
| GreenPower customer numbers | 0           | 1          | 1     |
| GreenPower sales MWh        | 0           | 275        | 275   |

### **GreenPower customers**

Total GreenPower customers per quarter