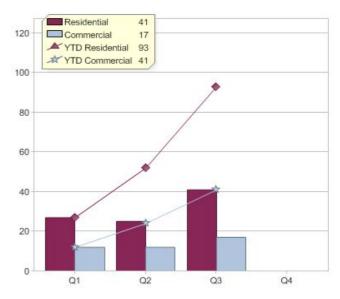

# Aurora Energy

| Aurora |
|--------|

| Product     | R/C | Availability |
|-------------|-----|--------------|
| AuroraGreen | С   | TAS          |
| AuroraGreen | R   | TAS          |

\* R - Residential, C - Commercial

Contact Aurora Energy: On 1300 132 007 or visit: www.aurora.com.au

Quarter in review Previous quarter's figures may have been adjusted from information supplied by this GreenPower provider

|                             | Residential | Commercial | Total |
|-----------------------------|-------------|------------|-------|
| GreenPower customer numbers | 28          | 5          | 33    |
| GreenPower sales MWh        | 41          | 17         | 58    |