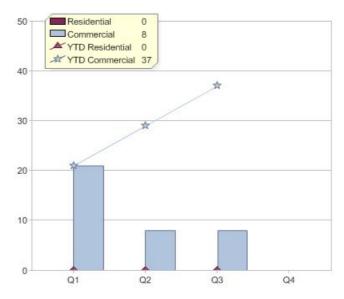

# ERM Power Retail Pty Ltd

| Product          | R/C | Availability                    |
|------------------|-----|---------------------------------|
| ERM Green Energy | С   | ACT, NSW, QLD, SA, TAS, VIC, WA |

\* R - Residential, C - Commercial

Contact ERM Power Retail Pty Ltd: On 07 3020 5136 or visit: www.ermpower.com.au

Quarter in review Previous quarter's figures may have been adjusted from information supplied by this GreenPower provider

|                             | Residential | Commercial | Total  |
|-----------------------------|-------------|------------|--------|
| GreenPower customer numbers | N/A         | 11,417     | 11,417 |
| GreenPower sales MWh        | N/A         | 28,878     | 28,878 |

#### **GreenPower customers**

#### Total GreenPower customers per quarter

### GreenPower sales (MWh)

Quarterly and year to date (YTD) GreenPower sales

**ERM** 