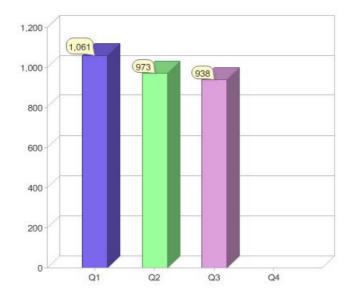

# GreenPower sales (MWh)

|                             | Residential | Commercial | Total   |
|-----------------------------|-------------|------------|---------|
| GreenPower customer numbers | 124,005     | 6,237      | 130,242 |
| GreenPower sales MWh        | 56,613      | 13,146     | 69,759  |