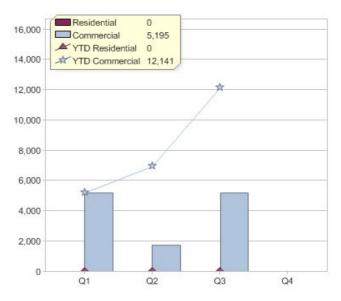

# **COzero**

|     | 0    |  |
|-----|------|--|
| CCC | TONO |  |
| S.  | Zeiu |  |

| Product    | R/C | Availability |
|------------|-----|--------------|
| GreenPower | С   | NSW          |

\* R - Residential, C - Commercial

Contact COzero: On 02 9011 7800 or visit: http://cozero.com.au/

Quarter in review Previous quarter's figures may have been adjusted from information supplied by this GreenPower provider

|                             | Residential | Commercial | Total |
|-----------------------------|-------------|------------|-------|
| GreenPower customer numbers | N/A         | 8          | 8     |
| GreenPower sales MWh        | N/A         | 5,195      | 5,195 |

#### **GreenPower customers**

Total GreenPower customers per quarter

#### GreenPower sales (MWh)