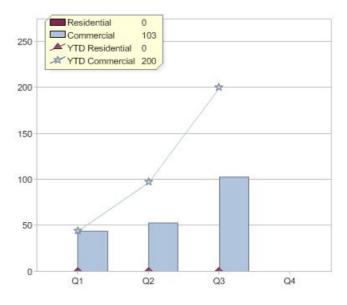

# Alinta Sales Pty Ltd

| Product           | R/C | Availability |
|-------------------|-----|--------------|
| Alinta GreenPower | С   | WA           |

\* R - Residential, C - Commercial

Contact Alinta Sales Pty Ltd: On 08 6213 7247 or visit: www.alintacustomer.com.au

Quarter in review Previous quarter's figures may have been adjusted from information supplied by this GreenPower provider

|                             | Residential | Commercial | Total |
|-----------------------------|-------------|------------|-------|
| GreenPower customer numbers | N/A         | 3          | 3     |
| GreenPower sales MWh        | N/A         | 103        | 103   |

#### **GreenPower customers**

Total GreenPower customers per quarter

#### GreenPower sales (MWh)