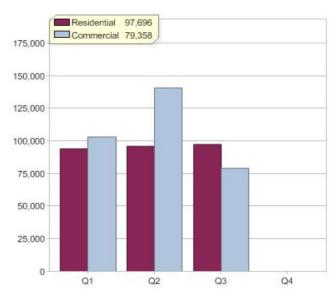

# **GreenPower sales**

Commercial and Residential GreenPower sales (MWh)

#### **Quarterly status of National GreenPower Accreditation Program**

|                                                        | NSW    | VIC    | QLD     | SA     | WA    | ACT    | TAS | NT | Total   |
|--------------------------------------------------------|--------|--------|---------|--------|-------|--------|-----|----|---------|
| Residential Customers                                  | 49,956 | 67,220 | 99,762  | 18,970 | 6,682 | 8,132  | 28  | 0  | 250,750 |
| Commercial Customers                                   | 13,187 | 5,065  | 5,287   | 565    | 987   | 109    | 6   | 0  | 25,206  |
| Total Green Power<br>Customers                         | 63,143 | 72,285 | 105,049 | 19,535 | 7,669 | 8,241  | 34  | 0  | 275,956 |
| Net Change in Green Power<br>Customers                 | -3,270 | -4,833 | -6,967  | -1,027 | 263   | -1,784 | 1   | 0  | -17,617 |
| Green Power Sales to<br>Residential Customers<br>(MWh) | 26,419 | 25,126 | 31,407  | 6,496  | 2,977 | 5,231  | 41  | 0  | 97,696  |
| Green Power Sales to<br>Commercial Customers<br>(MWh)  | 43,030 | 23,051 | 6,477   | 3,892  | 1,992 | 867    | 49  | 0  | 79,358  |
| Total Green Power Sales<br>(MWh)                       | 69,449 | 48,176 | 37,883  | 10,388 | 4,969 | 6,099  | 89  | 0  | 177,054 |