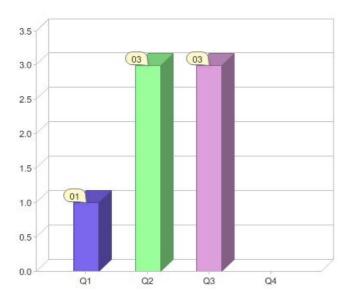

# Aurora Energy

| Aurora |
|--------|

| Product     | R/C | Availability |
|-------------|-----|--------------|
| AuroraGreen | С   | TAS          |
| AuroraGreen | R   | TAS          |

\* R - Residential, C - Commercial

Contact Aurora Energy: On 1300 132 007 or visit: www.aurora.com.au

Quarter in review Previous quarter's figures may have been adjusted from information supplied by this GreenPower provider

|                             | Residential | Commercial | Total |
|-----------------------------|-------------|------------|-------|
| GreenPower customer numbers | 28          | 5          | 33    |
| GreenPower sales MWh        | 41          | 17         | 58    |

### **GreenPower customers**

Total GreenPower customers per quarter