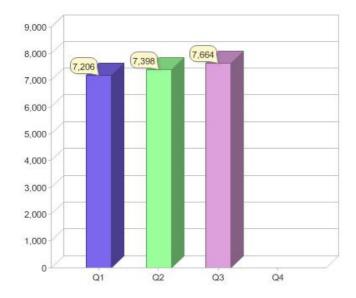

# Quarter in review Previous quarter's figures may have been adjusted from information supplied by this GreenPower provider

|                             | Residential | Commercial | Total |
|-----------------------------|-------------|------------|-------|
| GreenPower customer numbers | 6,682       | 982        | 7,664 |
| GreenPower sales MWh        | 2,977       | 1,834      | 4,811 |