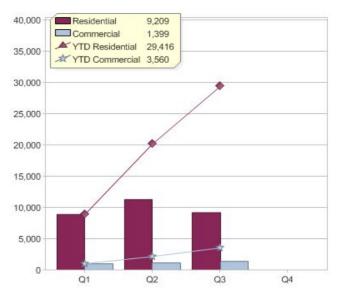

# Ergon Energy Queensland Pty Ltd

| Product      | R/C | Availability |
|--------------|-----|--------------|
| Clean Energy | С   | QLD          |
| Clean Energy | R   | QLD          |

\* R - Residential, C - Commercial

Contact Ergon Energy Queensland Pty Ltd: On 13 10 46 or visit: www.ergon.com.au

#### Quarter in review Previous quarter's figures may have been adjusted from information supplied by this GreenPower provider

|                             | Residential | Commercial | Total  |
|-----------------------------|-------------|------------|--------|
| GreenPower customer numbers | 45,860      | 2,827      | 48,687 |
| GreenPower sales MWh        | 9,209       | 1,399      | 10,608 |

#### **GreenPower customers**

# Total GreenPower customers per quarter

### GreenPower sales (MWh)