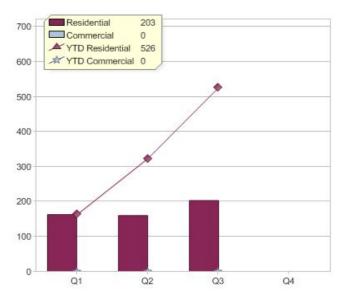

# **Click Energy**

| Product       | R/C | Availability      |
|---------------|-----|-------------------|
| Click Natural | R   | NSW, QLD, SA, VIC |

\* R - Residential, C - Commercial

Contact Click Energy: On 1800 775 929 or visit: www.clickenergy.com.au

Quarter in review Previous quarter's figures may have been adjusted from information supplied by this GreenPower provider

|                             | Residential | Commercial | Total |
|-----------------------------|-------------|------------|-------|
| GreenPower customer numbers | 573         | N/A        | 573   |
| GreenPower sales MWh        | 203         | N/A        | 203   |