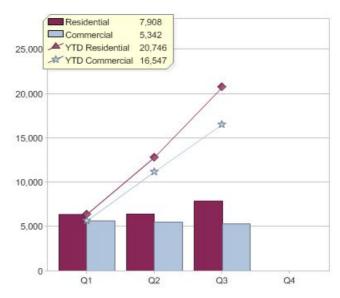

#### Quarter in review Previous quarter's figures may have been adjusted from information supplied by this GreenPower provider

|                             | Residential | Commercial | Total  |
|-----------------------------|-------------|------------|--------|
| GreenPower customer numbers | 24,259      | 861        | 25,120 |
| GreenPower sales MWh        | 7,908       | 5,342      | 13,250 |

#### **GreenPower customers**

#### Total GreenPower customers per quarter

#### **GreenPower sales (MWh)**