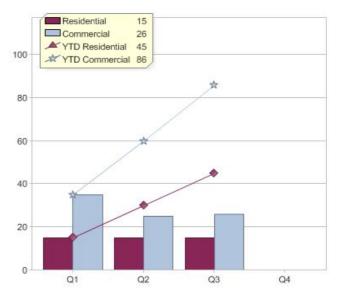

#### Quarter in review Previous quarter's figures may have been adjusted from information supplied by this GreenPower provider

|                             | Residential | Commercial | Total |
|-----------------------------|-------------|------------|-------|
| GreenPower customer numbers | 876         | 62         | 938   |
| GreenPower sales MWh        | 180         | 228        | 408   |

#### **GreenPower sales (MWh)**

Quarterly and year to date (YTD) GreenPower sales