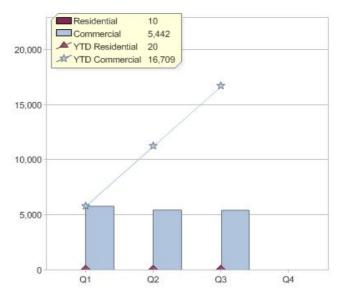

#### Quarter in review Previous quarter's figures may have been adjusted from information supplied by this GreenPower provider

|                             | Residential | Commercial | Total |
|-----------------------------|-------------|------------|-------|
| GreenPower customer numbers | 17          | 135        | 152   |
| GreenPower sales MWh        | 10          | 5,442      | 5,452 |

### GreenPower sales (MWh)

Quarterly and year to date (YTD) GreenPower sales

momentum