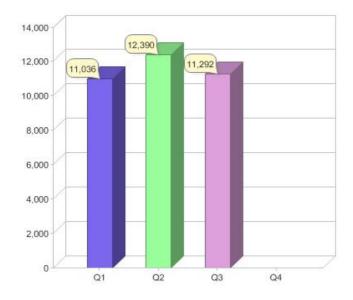

#### Quarter in review Previous quarter's figures may have been adjusted from information supplied by this GreenPower provider

|                             | Residential | Commercial | Total  |
|-----------------------------|-------------|------------|--------|
| GreenPower customer numbers | 11,005      | 287        | 11,292 |
| GreenPower sales MWh        | 7,156       | 544        | 7,700  |

#### **GreenPower customers**

Total GreenPower customers per quarter

### GreenPower sales (MWh)