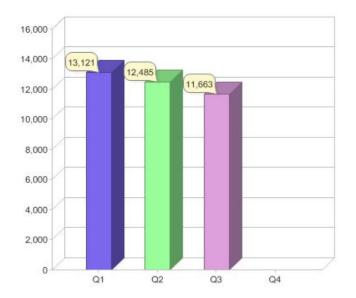

|                             | Residential | Commercial | Total |
|-----------------------------|-------------|------------|-------|
| GreenPower customer numbers | 1,464       | 38         | 1,502 |
| GreenPower sales MWh        | 2,086       | 1,279      | 3,365 |

#### **GreenPower customers**

Total GreenPower customers per quarter

#### 1.800 1,542 1,600 1,502 1,480 1,400 1,200 1,000 800 600 400 200 0 Q1 Q2 Q3 Q4