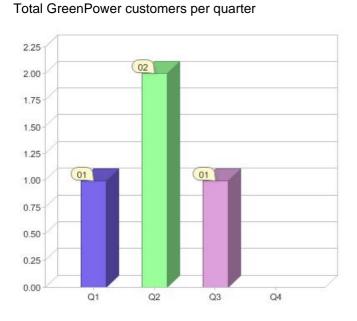

# ACXargyle

| Product    | R/C | Availability                        |
|------------|-----|-------------------------------------|
| GreenPower | С   | ACT, NSW, NT, QLD, SA, TAS, VIC, WA |
| GreenPower | R   | ACT, NSW, NT, QLD, SA, TAS, VIC, WA |

\* R - Residential, C - Commercial

Contact ACXargyle: On 03 9805 0728 or visit: www.co2ex.com.au

Quarter in review Previous quarter's figures may have been adjusted from information supplied by this GreenPower provider

|                             | Residential | Commercial | Total |
|-----------------------------|-------------|------------|-------|
| GreenPower customer numbers | 0           | 1          | 1     |
| GreenPower sales MWh        | 0           | 275        | 275   |

### **GreenPower customers**

Total GreenPower customers per quarter