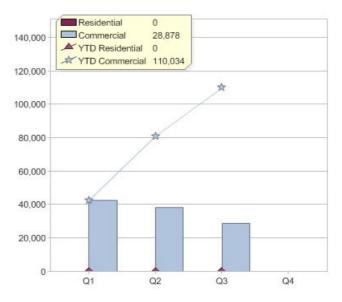

# ERM Power Retail Pty Ltd

| Product          | R/C | Availability                    |
|------------------|-----|---------------------------------|
| ERM Green Energy | С   | ACT, NSW, QLD, SA, TAS, VIC, WA |

\* R - Residential, C - Commercial

Contact ERM Power Retail Pty Ltd: On 07 3020 5136 or visit: www.ermpower.com.au

Quarter in review Previous quarter's figures may have been adjusted from information supplied by this GreenPower provider

|                             | Residential | Commercial | Total  |
|-----------------------------|-------------|------------|--------|
| GreenPower customer numbers | N/A         | 11,417     | 11,417 |
| GreenPower sales MWh        | N/A         | 28,878     | 28,878 |

#### **GreenPower customers**

#### Total GreenPower customers per quarter

### GreenPower sales (MWh)

Quarterly and year to date (YTD) GreenPower sales

**ERM** 