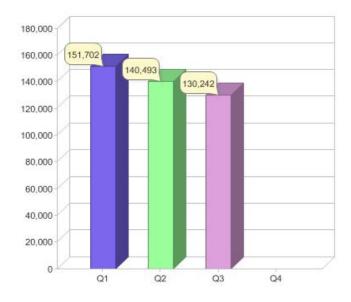

|                             | Residential | Commercial | Total   |
|-----------------------------|-------------|------------|---------|
| GreenPower customer numbers | 124,005     | 6,237      | 130,242 |
| GreenPower sales MWh        | 56,613      | 13,146     | 69,759  |

# GreenPower sales (MWh)