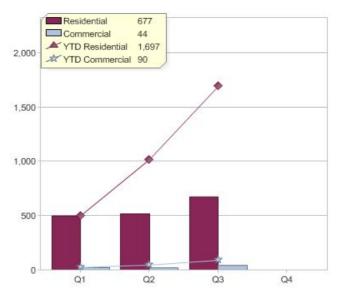

#### Quarter in review Previous quarter's figures may have been adjusted from information supplied by this GreenPower provider

|                             | Residential | Commercial | Total |
|-----------------------------|-------------|------------|-------|
| GreenPower customer numbers | 1,167       | 6          | 1,173 |
| GreenPower sales MWh        | 677         | 44         | 721   |

#### **GreenPower customers**

Total GreenPower customers per quarter

### GreenPower sales (MWh)