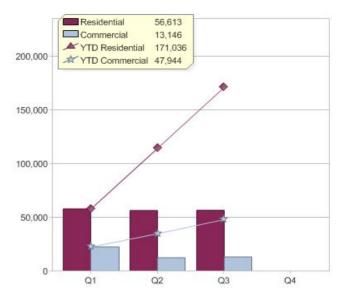

|                             | Residential | Commercial | Total   |
|-----------------------------|-------------|------------|---------|
| GreenPower customer numbers | 124,005     | 6,237      | 130,242 |
| GreenPower sales MWh        | 56,613      | 13,146     | 69,759  |

### **GreenPower customers**

Total GreenPower customers per quarter