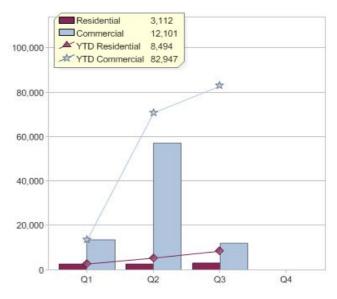

|                             | Residential | Commercial | Total  |
|-----------------------------|-------------|------------|--------|
| GreenPower customer numbers | 9,842       | 1,821      | 11,663 |
| GreenPower sales MWh        | 3,112       | 12,101     | 15,213 |

# GreenPower sales (MWh)