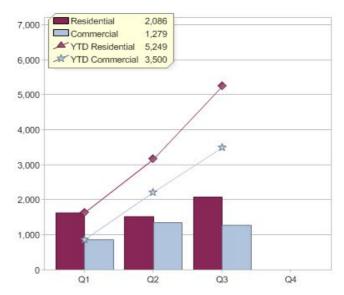

# Red Energy Pty Ltd

| Product         | R/C | Availability      |
|-----------------|-----|-------------------|
| Greenpower 10%  | С   | VIC               |
| Greenpower 10%  | R   | NSW               |
| Greenpower 100% | С   | ACT, NSW, VIC     |
| Greenpower 100% | R   | ACT, NSW, SA, VIC |
| Greenpower 25%  | С   | VIC               |

\* R - Residential, C - Commercial

Contact Red Energy Pty Ltd: On 13 18 06 or visit: www.redenergy.com.au

Quarter in review Previous quarter's figures may have been adjusted from information supplied by this GreenPower provider

|                             | Residential | Commercial | Total |
|-----------------------------|-------------|------------|-------|
| GreenPower customer numbers | 1,464       | 38         | 1,502 |
| GreenPower sales MWh        | 2,086       | 1,279      | 3,365 |