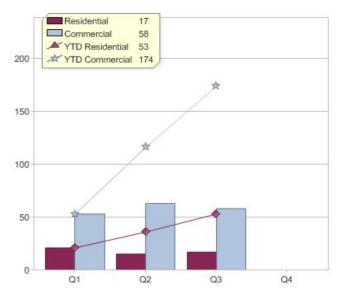

|                             | Residential | Commercial | Total |
|-----------------------------|-------------|------------|-------|
| GreenPower customer numbers | 93          | 14         | 107   |
| GreenPower sales MWh        | 17          | 58         | 75    |

### GreenPower sales (MWh)

Quarterly and year to date (YTD) GreenPower sales