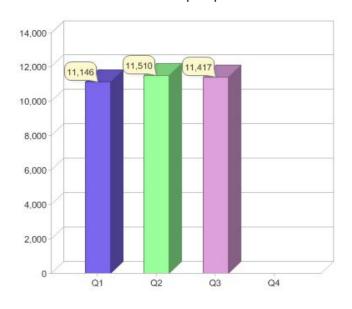

# ERM Power Retail Pty Ltd

| Product          | R/C | Availability                    |
|------------------|-----|---------------------------------|
| ERM Green Energy | С   | ACT, NSW, QLD, SA, TAS, VIC, WA |

\* R - Residential, C - Commercial

Contact ERM Power Retail Pty Ltd: On 07 3020 5136 or visit: www.ermpower.com.au

Quarter in review Previous quarter's figures may have been adjusted from information supplied by this GreenPower provider

|                             | Residential | Commercial | Total  |
|-----------------------------|-------------|------------|--------|
| GreenPower customer numbers | N/A         | 11,417     | 11,417 |
| GreenPower sales MWh        | N/A         | 28,878     | 28,878 |

#### **GreenPower customers**

#### Total GreenPower customers per quarter

### GreenPower sales (MWh)

Quarterly and year to date (YTD) GreenPower sales

**ERM** 