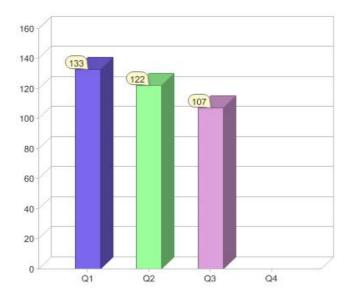

**ERM** 

# LUMO Energy (NSW) Pty Ltd

| Product                      | R/C | Availability |
|------------------------------|-----|--------------|
| NSW Electricity Green Energy | С   | NSW          |
| NSW Electricity Green Energy | R   | NSW          |

\* R - Residential, C - Commercial

Contact LUMO Energy (NSW) Pty Ltd: On 1300 115 866 or visit: www.lumoenergy.com.au

Quarter in review Previous quarter's figures may have been adjusted from information supplied by this GreenPower provider

|                             | Residential | Commercial | Total |
|-----------------------------|-------------|------------|-------|
| GreenPower customer numbers | 93          | 14         | 107   |
| GreenPower sales MWh        | 17          | 58         | 75    |

#### **GreenPower customers**



Total GreenPower customers per quarter

### GreenPower sales (MWh)

Quarterly and year to date (YTD) GreenPower sales



# LUMO Energy (QLD) Pty Ltd

| Product                             | R/C | Availability |
|-------------------------------------|-----|--------------|
| Queensland Electricity Green Energy | С   | QLD          |
| Queensland Electricity Green Energy | R   | QLD          |

\* R - Residential, C - Commercial

Contact LUMO Energy (QLD) Pty Ltd: On 1300 115 866 or visit: www.lumoenergy.com.au

Quarter in review Previous quarter's figures may have been adjusted from information supplied by this GreenPower provider

|                             | Residential | Commercial | Total |
|-----------------------------|-------------|------------|-------|
| GreenPower customer numb