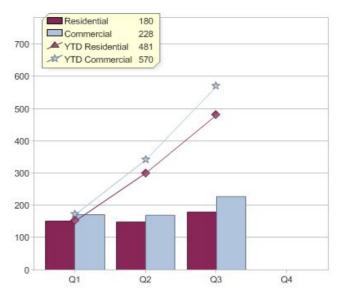

#### Quarter in review Previous quarter's figures may have been adjusted from information supplied by this GreenPower provider

|                             | Residential | Commercial | Total |
|-----------------------------|-------------|------------|-------|
| GreenPower customer numbers | 876         | 62         | 938   |
| GreenPower sales MWh        | 180         | 228        | 408   |

#### **GreenPower sales (MWh)**

Quarterly and year to date (YTD) GreenPower sales