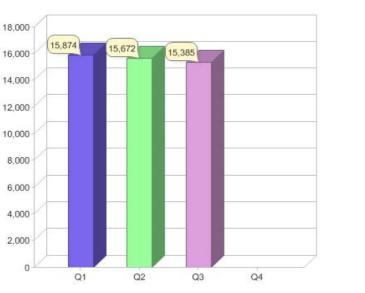

# Simply Energy

| Product          | R/C | Availability      |
|------------------|-----|-------------------|
| Green@Work       | С   | NSW, QLD, SA, VIC |
| Simply Green 100 | R   | SA, VIC           |
| Simply Greener   | С   | SA, VIC           |
| Simply Greener   | R   | SA, VIC           |

\* R - Residential, C - Commercial

Contact Simply Energy: On 13 88 08 or visit: www.simplyenergy.com.au

# Quarter in review Previous quarter's figures may have been adjusted from information supplied by this GreenPower provider

|                             | Residential | Commercial | Total  |
|-----------------------------|-------------|------------|--------|
| GreenPower customer numbers | 15,311      | 74         | 15,385 |
| GreenPower sales MWh        | 1,730       | 326        | 2,056  |