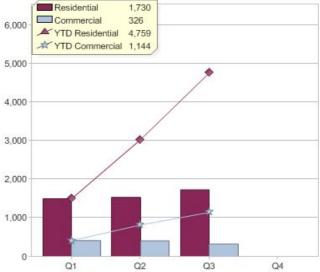

# Simply Energy

| Product          | R/C | Availability      |
|------------------|-----|-------------------|
| Green@Work       | С   | NSW, QLD, SA, VIC |
| Simply Green 100 | R   | SA, VIC           |
| Simply Greener   | С   | SA, VIC           |
| Simply Greener   | R   | SA, VIC           |

\* R - Residential, C - Commercial

Contact Simply Energy: On 13 88 08 or visit: www.simplyenergy.com.au

# Quarter in review Previous quarter's figures may have been adjusted from information supplied by this GreenPower provider

|                             | Residential | Commercial | Total  |
|-----------------------------|-------------|------------|--------|
| GreenPower customer numbers | 15,311      | 74         | 15,385 |
| GreenPower sales MWh        | 1,730       | 326        | 2,056  |