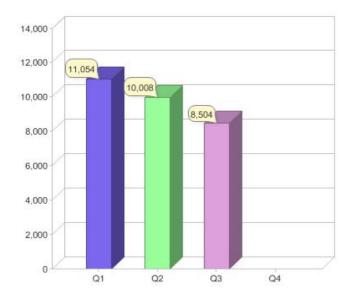

### **GreenPower customers**

Total GreenPower customers per quarter

|                             | Residential | Commercial | Total |
|-----------------------------|-------------|------------|-------|
| GreenPower customer numbers | 0           | 1          | 1     |
| GreenPower sales MWh        | 0           | 275        | 275   |