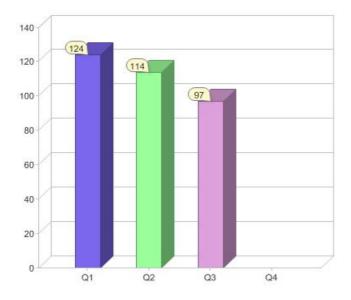

### **GreenPower customers**

Total GreenPower customers per quarter

|                             | Residential | Commercial | Total   |
|-----------------------------|-------------|------------|---------|
| GreenPower customer numbers | 124,005     | 6,237      | 130,242 |
| GreenPower sales MWh        | 56,613      | 13,146     | 69,759  |