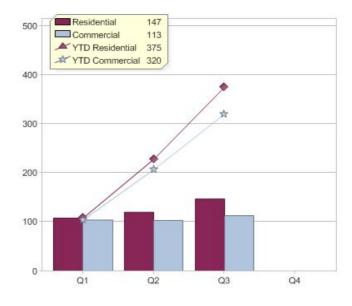

# LUMO Energy Australia Pty Ltd

| Product                           | R/C | Availability |
|-----------------------------------|-----|--------------|
| Victoria Electricity Green Energy | С   | VIC          |
| Victoria Electricity Green Energy | R   | VIC          |

<sup>\*</sup> R - Residential, C - Commercial

Contact LUMO Energy Australia Pty Ltd: On 1300 115 866 or visit: www.lumoenergy.com.au

### Quarter in review Previous quarter's figures may have been adjusted from information supplied by this GreenPower provider

|                             | Residential | Commercial | Total |
|-----------------------------|-------------|------------|-------|
| GreenPower customer numbers | 675         | 43         | 718   |
| GreenPower sales MWh        | 147         | 113        | 260   |

#### **GreenPower customers**

Total GreenPower customers per quarter

### **GreenPower sales (MWh)**