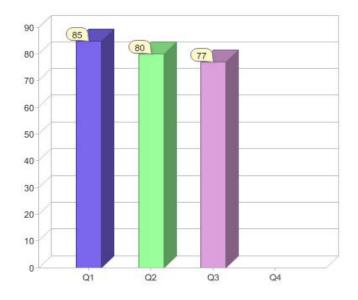

### Quarter in review Previous quarter's figures may have been adjusted from information supplied by this GreenPower provider

|                             | Residential | Commercial | Total |
|-----------------------------|-------------|------------|-------|
| GreenPower customer numbers | 69          | 8          | 77    |
| GreenPower sales MWh        | 11          | 25         | 36    |

#### **GreenPower customers**

Total GreenPower customers per quarter

### **GreenPower sales (MWh)**