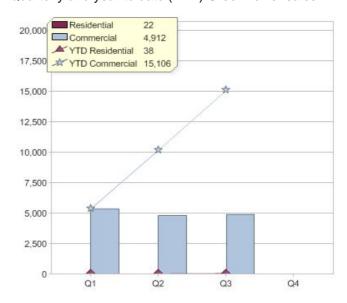

# Origin Energy

| Product    | R/C | Availability                        |
|------------|-----|-------------------------------------|
| GreenEarth | С   | ACT, NSW, NT, QLD, SA, TAS, VIC, WA |
| GreenEarth | R   | ACT, NSW, QLD, SA, VIC              |

<sup>\*</sup> R - Residential, C - Commercial

Contact Origin Energy: On 13 24 63 or visit: www.originenergy.com.au

#### Quarter in review Previous quarter's figures may have been adjusted from information supplied by this GreenPower provider

|                             | Residential | Commercial | Total   |
|-----------------------------|-------------|------------|---------|
| GreenPower customer numbers | 96,190      | 5,079      | 101,269 |
| GreenPower sales MWh        | 40,270      | 10,732     | 51,002  |

#### **GreenPower customers**

#### Total GreenPower customers per quarter