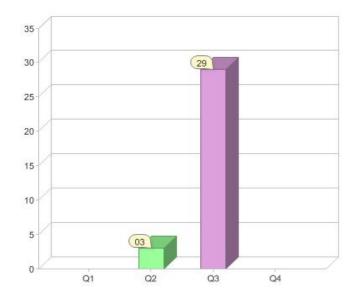

#### Quarter in review Previous quarter's figures may have been adjusted from information supplied by this GreenPower provider

|                             | Residential | Commercial | Total |
|-----------------------------|-------------|------------|-------|
| GreenPower customer numbers | 9           | 8          | 17    |
| GreenPower sales MWh        | 29          | 2,352      | 2,381 |