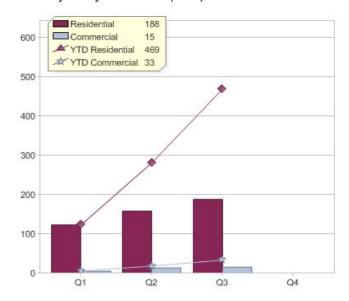

# Quarter in review Previous quarter's figures may have been adjusted from information supplied by this GreenPower provider

|                             | Residential | Commercial | Total |
|-----------------------------|-------------|------------|-------|
| GreenPower customer numbers | 212         | 11         | 223   |
| GreenPower sales MWh        | 188         | 15         | 203   |