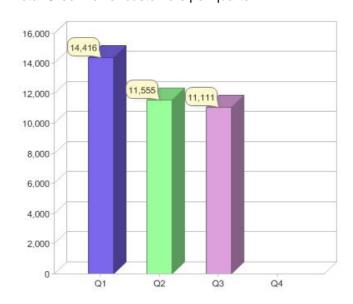

#### Quarter in review Previous quarter's figures may have been adjusted from information supplied by this GreenPower provider

|                             | Residential | Commercial | Total  |
|-----------------------------|-------------|------------|--------|
| GreenPower customer numbers | 10,918      | 193        | 11,111 |
| GreenPower sales MWh        | 9,587       | 419        | 10,006 |

#### **GreenPower customers**

Total GreenPower customers per quarter

### **GreenPower sales (MWh)**