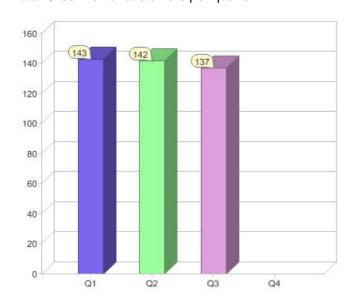

# Momentum Energy Pty Ltd

| Product               | R/C | Availability           |
|-----------------------|-----|------------------------|
| Momentum Green Energy | С   | ACT, NSW, QLD, SA, VIC |
| Momentum Green Energy | R   | NSW, QLD, SA, VIC      |

<sup>\*</sup> R - Residential, C - Commercial

Contact Momentum Energy Pty Ltd: On 1300 662 778 or visit: www.momentumenergy.com.au

### Quarter in review Previous quarter's figures may have been adjusted from information supplied by this GreenPower provider

|                             | Residential | Commercial | Total |
|-----------------------------|-------------|------------|-------|
| GreenPower customer numbers | 18          | 119        | 137   |
| GreenPower sales MWh        | 22          | 4,912      | 4,934 |

### **GreenPower sales (MWh)**