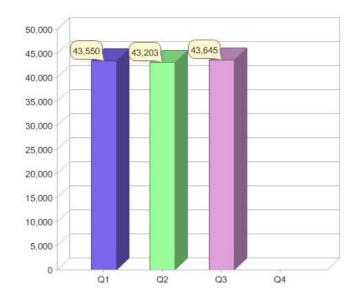

### Quarter in review Previous quarter's figures may have been adjusted from information supplied by this GreenPower provider

|                             | Residential | Commercial | Total  |
|-----------------------------|-------------|------------|--------|
| GreenPower customer numbers | 41,214      | 2,431      | 43,645 |
| GreenPower sales MWh        | 7,050       | 1,073      | 8,123  |