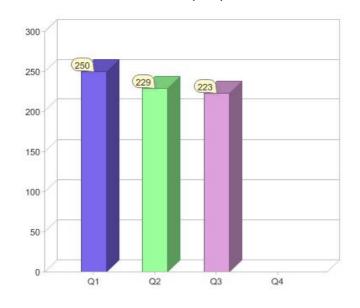

s per quarter



### **GreenPower sales (MWh)**



# **Enova Energy**

| Product    | R/C | Availability |
|------------|-----|--------------|
| GreenPower | С   | NSW          |
| GreenPower | R   | NSW          |

<sup>\*</sup> R - Residential, C - Commercial

Contact Enova Energy: On 02 5622 1700 or visit: www.enovaenergy.com.au

# Quarter in review Previous quarter's figures may have been adjusted from information supplied by this GreenPower provider

|                             | Residential | Commercial | Total |
|-----------------------------|-------------|------------|-------|
| GreenPower customer numbers | 212         | 11         | 223   |
| GreenPower sales MWh        | 188         | 15         | 203   |

#### **GreenPower customers**

Total GreenPower customers per quarter



### **GreenPower sales (MWh)**





# Ergon Energy Queensland Pty Ltd

| Product      | R/C | Availability |
|--------------|-----|--------------|
| Clean Energy | С   | QLD          |
| Clean Energy | R   | QLD          |

<sup>\*</sup> R - Residential, C - Commercial

Contact Ergon Energy Queensland Pty Ltd: On 13 10 46 or visit: www.ergon.com.au

### Quarter in review Previous quarter's figures may have been adjusted from information supplied by this GreenPower provider

|                             | Residential | Commercial | Total  |
|-----------------------------|-------------|------------|--------|
| GreenPower customer numbers | 41,214      | 2,431      | 43,645 |
| GreenPower sales MWh        | 7,050       | 1,073      | 8,123  |

#### **GreenPower customers**

Total GreenPowe