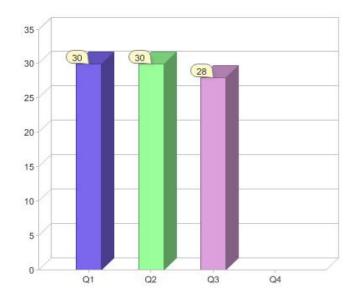

# Quarter in review Previous quarter's figures may have been adjusted from information supplied by this GreenPower provider

|                             | Residential | Commercial | Total |
|-----------------------------|-------------|------------|-------|
| GreenPower customer numbers | 23          | 5          | 28    |
| GreenPower sales MWh        | 48          | 20         | 68    |

### **GreenPower customers**