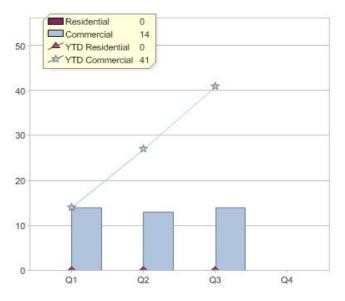

# Quarter in review Previous quarter's figures may have been adjusted from information supplied by this GreenPower provider

|                             | Residential | Commercial | Total |
|-----------------------------|-------------|------------|-------|
| GreenPower customer numbers | N/A         | 1          | 1     |
| GreenPower sales MWh        | N/A         | 14         | 14    |

### **GreenPower sales (MWh)**