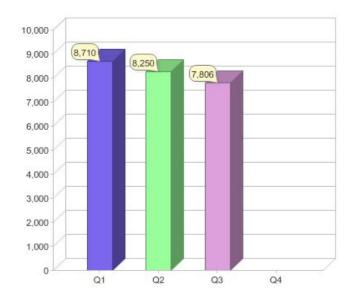

# Quarter in review Previous quarter's figures may have been adjusted from information supplied by this GreenPower provider

|                             | Residential | Commercial | Total |
|-----------------------------|-------------|------------|-------|
| GreenPower customer numbers | 7,777       | 29         | 7,806 |
| GreenPower sales MWh        | 1,194       | 23         | 1,217 |

#### **GreenPower customers**

#### Total GreenPower customers per quarter