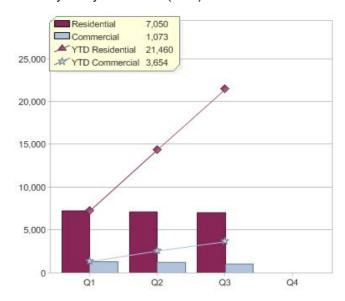

### Quarter in review Previous quarter's figures may have been adjusted from information supplied by this GreenPower provider

|                             | Residential | Commercial | Total  |
|-----------------------------|-------------|------------|--------|
| GreenPower customer numbers | 41,214      | 2,431      | 43,645 |
| GreenPower sales MWh        | 7,050       | 1,073      | 8,123  |