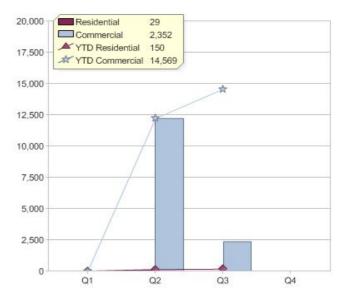

### **GreenPower sales (MWh)**

#### Quarter in review Previous quarter's figures may have been adjusted from information supplied by this GreenPower provider

|                             | Residential | Commercial | Total |
|-----------------------------|-------------|------------|-------|
| GreenPower customer numbers | 9           | 8          | 17    |
| GreenPower sales MWh        | 29          | 2,352      | 2,381 |