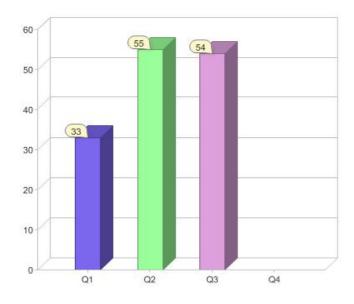

# Origin Energy

| Product    | R/C | Availability                        |
|------------|-----|-------------------------------------|
| GreenEarth | С   | ACT, NSW, NT, QLD, SA, TAS, VIC, WA |
| GreenEarth | R   | ACT, NSW, QLD, SA, VIC              |

<sup>\*</sup> R - Residential, C - Commercial

Contact Origin Energy: On 13 24 63 or visit: www.originenergy.com.au

#### Quarter in review Previous quarter's figures may have been adjusted from information supplied by this GreenPower provider

|                             | Residential | Commercial | Total   |
|-----------------------------|-------------|------------|---------|
| GreenPower customer numbers | 96,190      | 5,079      | 101,269 |
| GreenPower sales MWh        | 40,270      | 10,732     | 51,002  |