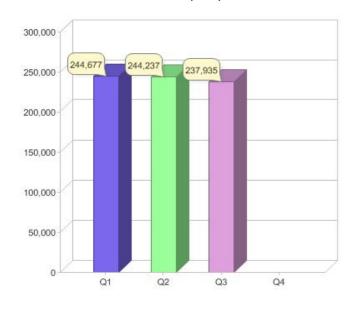

#### **GreenPower customers**

Total GreenPower customers per quarter

#### **Quarterly status of National GreenPower Accreditation Program**

|                                                        | NSW    | VIC    | QLD    | SA     | WA    | ACT   | TAS | NT | Total   |
|--------------------------------------------------------|--------|--------|--------|--------|-------|-------|-----|----|---------|
| Residential Customers                                  | 49,751 | 53,377 | 85,390 | 14,869 | 3,915 | 6,583 | 23  | 0  | 213,908 |
| Commercial Customers                                   | 14,627 | 4,026  | 4,306  | 461    | 513   | 89    | 5   | 0  | 24,027  |
| Total Green Power<br>Customers                         | 64,378 | 57,403 | 89,696 | 15,330 | 4,428 | 6,672 | 28  | 0  | 237,935 |
| Net Change in Green Power Customers                    | 33     | -2,963 | -1,880 | -1,020 | -144  | -326  | -02 | 0  | -6,302  |
| Green Power Sales to<br>Residential Customers<br>(MWh) | 25,588 | 22,967 | 23,134 | 5,185  | 2,270 | 3,410 | 48  | 0  | 82,601  |
| Green Power Sales to<br>Commercial Customers<br>(MWh)  | 36,900 | 17,246 | 4,047  | 2,630  | 1,406 | 704   | 20  | 0  | 62,953  |
| Total Green Power Sales (MWh)                          | 62,487 | 40,213 | 27,181 | 7,815  | 3,676 | 4,114 | 68  | 0  | 145,554 |