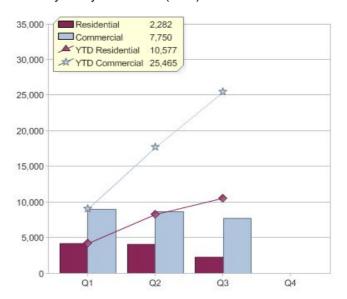

#### Quarter in review Previous quarter's figures may have been adjusted from information supplied by this GreenPower provider

|                             | Residential | Commercial | Total  |
|-----------------------------|-------------|------------|--------|
| GreenPower customer numbers | 5,727       | 1,463      | 7,190  |
| GreenPower sales MWh        | 2,282       | 7,750      | 10,032 |

## **GreenPower sales (MWh)**