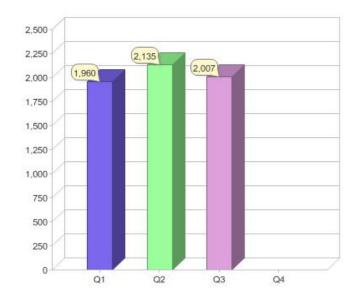

# Quarter in review Previous quarter's figures may have been adjusted from information supplied by this GreenPower provider

|                             | Residential | Commercial | Total |
|-----------------------------|-------------|------------|-------|
| GreenPower customer numbers | 1,939       | 68         | 2,007 |
| GreenPower sales MWh        | 2,838       | 775        | 3,613 |

#### **GreenPower customers**

#### Total GreenPower customers per quarter