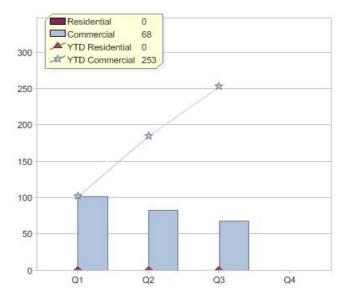

#### Quarter in review Previous quarter's figures may have been adjusted from information supplied by this GreenPower provider

|                             | Residential | Commercial | Total |
|-----------------------------|-------------|------------|-------|
| GreenPower customer numbers | N/A         | 3          | 3     |
| GreenPower sales MWh        | N/A         | 68         | 68    |

## **GreenPower sales (MWh)**