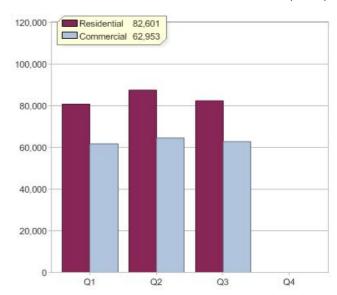

### **GreenPower sales**

Commercial and Residential GreenPower sales (MWh)

#### **Quarterly status of National GreenPower Accreditation Program**

|                                                        | NSW    | VIC    | QLD    | SA     | WA    | ACT   | TAS | NT | Total   |
|--------------------------------------------------------|--------|--------|--------|--------|-------|-------|-----|----|---------|
| Residential Customers                                  | 49,751 | 53,377 | 85,390 | 14,869 | 3,915 | 6,583 | 23  | 0  | 213,908 |
| Commercial Customers                                   | 14,627 | 4,026  | 4,306  | 461    | 513   | 89    | 5   | 0  | 24,027  |
| Total Green Power<br>Customers                         | 64,378 | 57,403 | 89,696 | 15,330 | 4,428 | 6,672 | 28  | 0  | 237,935 |
| Net Change in Green Power Customers                    | 33     | -2,963 | -1,880 | -1,020 | -144  | -326  | -02 | 0  | -6,302  |
| Green Power Sales to<br>Residential Customers<br>(MWh) | 25,588 | 22,967 | 23,134 | 5,185  | 2,270 | 3,410 | 48  | 0  | 82,601  |
| Green Power Sales to<br>Commercial Customers<br>(MWh)  | 36,900 | 17,246 | 4,047  | 2,630  | 1,406 | 704   | 20  | 0  | 62,953  |
| Total Green Power Sales (MWh)                          | 62,487 | 40,213 | 27,181 | 7,815  | 3,676 | 4,114 | 68  | 0  | 145,554 |