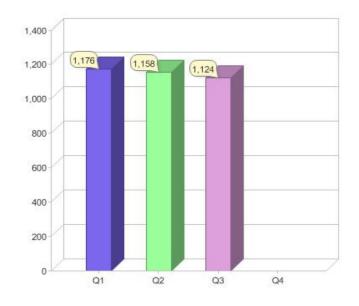

### Quarter in review Previous quarter's figures may have been adjusted from information supplied by this GreenPower provider

|                             | Residential | Commercial | Total |
|-----------------------------|-------------|------------|-------|
| GreenPower customer numbers | 1,119       | 5          | 1,124 |
| GreenPower sales MWh        | 623         | 11         | 634   |