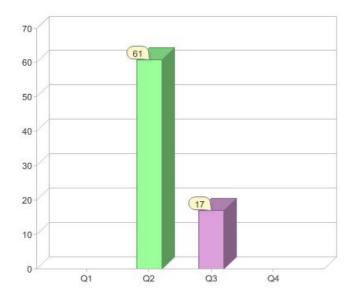

#### **GreenPower customers**

#### Total GreenPower customers per quarter

#### Quarter in review Previous quarter's figures may have been adjusted from information supplied by this GreenPower provider

|                             | Residential | Commercial | Total |
|-----------------------------|-------------|------------|-------|
| GreenPower customer numbers | 9           | 8          | 17    |
| GreenPower sales MWh        | 29          | 2,352      | 2,381 |