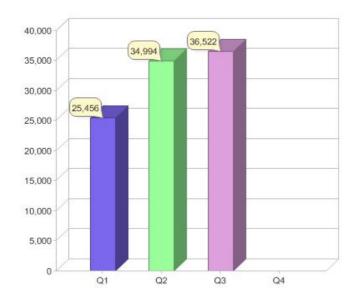

#### Quarter in review Previous quarter's figures may have been adjusted from information supplied by this GreenPower provider

|                             | Residential | Commercial | Total  |
|-----------------------------|-------------|------------|--------|
| GreenPower customer numbers | 35,860      | 662        | 36,522 |
| GreenPower sales MWh        | 11,408      | 4,594      | 16,002 |