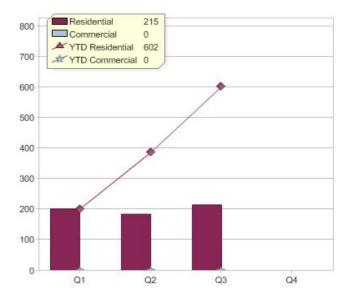

# Click Energy

| Product       | R/C | Availability      |
|---------------|-----|-------------------|
| Click Natural | R   | NSW, QLD, SA, VIC |

<sup>\*</sup> R - Residential, C - Commercial

Contact Click Energy: On 1800 775 929 or visit: www.clickenergy.com.au

#### Quarter in review Previous quarter's figures may have been adjusted from information supplied by this GreenPower provider

|                             | Residential | Commercial | Total |
|-----------------------------|-------------|------------|-------|
| GreenPower customer numbers | 567         | N/A        | 567   |
| GreenPower sales MWh        | 215         | N/A        | 215   |