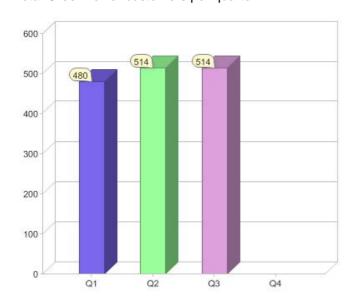

### Quarter in review Previous quarter's figures may have been adjusted from information supplied by this GreenPower provider

|                             | Residential | Commercial | Total |
|-----------------------------|-------------|------------|-------|
| GreenPower customer numbers | 235         | 279        | 514   |
| GreenPower sales MWh        | 85          | 332        | 417   |

### **GreenPower sales (MWh)**