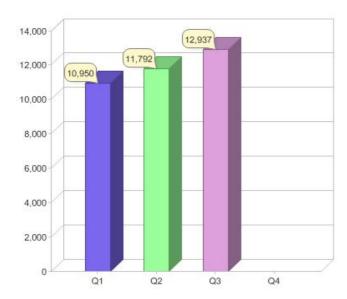

#### Quarter in review Previous quarter's figures may have been adjusted from information supplied by this GreenPower provider

|                             | Residential | Commercial | Total  |
|-----------------------------|-------------|------------|--------|
| GreenPower customer numbers | N/A         | 12,937     | 12,937 |
| GreenPower sales MWh        | N/A         | 26,456     | 26,456 |