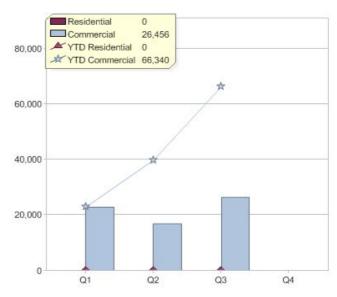

#### Quarter in review Previous quarter's figures may have been adjusted from information supplied by this GreenPower provider

|                             | Residential | Commercial | Total  |
|-----------------------------|-------------|------------|--------|
| GreenPower customer numbers | N/A         | 12,937     | 12,937 |
| GreenPower sales MWh        | N/A         | 26,456     | 26,456 |