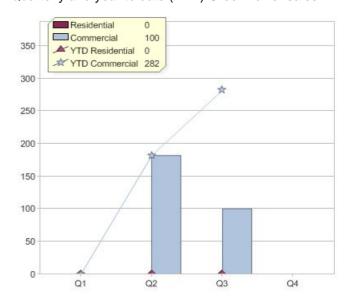

### Quarter in review Previous quarter's figures may have been adjusted from information supplied by this GreenPower provider

|                             | Residential | Commercial | Total |
|-----------------------------|-------------|------------|-------|
| GreenPower customer numbers | 0           | 1          | 1     |
| GreenPower sales MWh        | 0           | 100        | 100   |

### **GreenPower sales (MWh)**