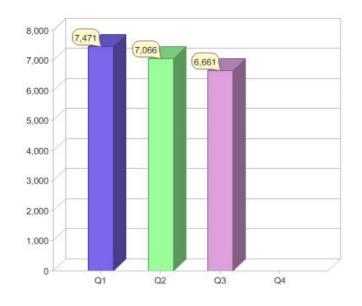

#### Quarter in review Previous quarter's figures may have been adjusted from information supplied by this GreenPower provider

|                             | Residential | Commercial | Total |
|-----------------------------|-------------|------------|-------|
| GreenPower customer numbers | 6,572       | 89         | 6,661 |
| GreenPower sales MWh        | 3,218       | 182        | 3,400 |

### **GreenPower sales (MWh)**