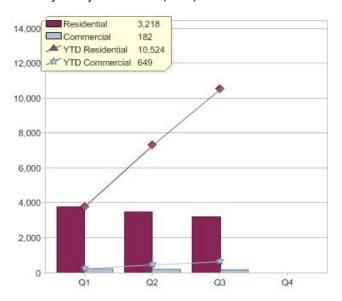

#### Quarter in review Previous quarter's figures may have been adjusted from information supplied by this GreenPower provider

|                             | Residential | Commercial | Total |
|-----------------------------|-------------|------------|-------|
| GreenPower customer numbers | 6,572       | 89         | 6,661 |
| GreenPower sales MWh        | 3,218       | 182        | 3,400 |

#### **GreenPower customers**

Total GreenPower customers per quarter