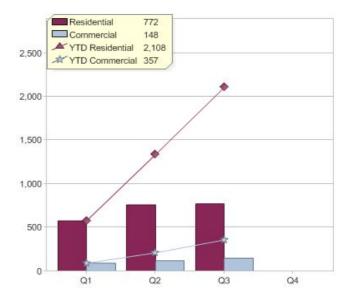

### Quarter in review Previous quarter's figures may have been adjusted from information supplied by this GreenPower provider

|                             | Residential | Commercial | Total |
|-----------------------------|-------------|------------|-------|
| GreenPower customer numbers | 831         | 38         | 869   |
| GreenPower sales MWh        | 772         | 148        | 920   |