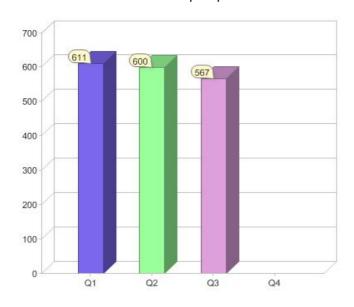

# Click Energy

| Product       | R/C | Availability      |
|---------------|-----|-------------------|
| Click Natural | R   | NSW, QLD, SA, VIC |

<sup>\*</sup> R - Residential, C - Commercial

Contact Click Energy: On 1800 775 929 or visit: www.clickenergy.com.au

#### Quarter in review Previous quarter's figures may have been adjusted from information supplied by this GreenPower provider

|                             | Residential | Commercial | Total |
|-----------------------------|-------------|------------|-------|
| GreenPower customer numbers | 567         | N/A        | 567   |
| GreenPower sales MWh        | 215         | N/A        | 215   |