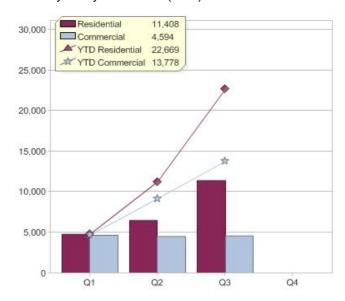

#### Quarter in review Previous quarter's figures may have been adjusted from information supplied by this GreenPower provider

|                             | Residential | Commercial | Total  |
|-----------------------------|-------------|------------|--------|
| GreenPower customer numbers | 35,860      | 662        | 36,522 |
| GreenPower sales MWh        | 11,408      | 4,594      | 16,002 |