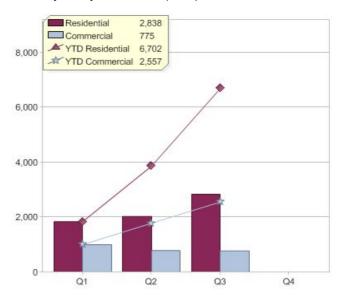

# Quarter in review Previous quarter's figures may have been adjusted from information supplied by this GreenPower provider

|                             | Residential | Commercial | Total |
|-----------------------------|-------------|------------|-------|
| GreenPower customer numbers | 1,939       | 68         | 2,007 |
| GreenPower sales MWh        | 2,838       | 775        | 3,613 |

### **GreenPower sales (MWh)**