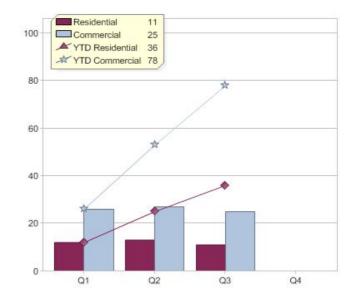

### Quarter in review Previous quarter's figures may have been adjusted from information supplied by this GreenPower provider

|                             | Residential | Commercial | Total |
|-----------------------------|-------------|------------|-------|
| GreenPower customer numbers | 69          | 8          | 77    |
| GreenPower sales MWh        | 11          | 25         | 36    |

#### **GreenPower customers**

Total GreenPower customers per quarter

### **GreenPower sales (MWh)**