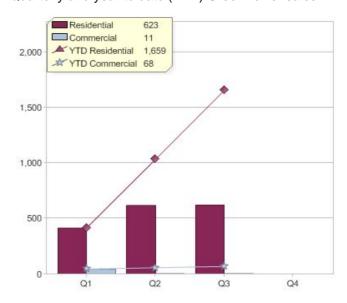

### Quarter in review Previous quarter's figures may have been adjusted from information supplied by this GreenPower provider

|                             | Residential | Commercial | Total |
|-----------------------------|-------------|------------|-------|
| GreenPower customer numbers | 1,119       | 5          | 1,124 |
| GreenPower sales MWh        | 623         | 11         | 634   |