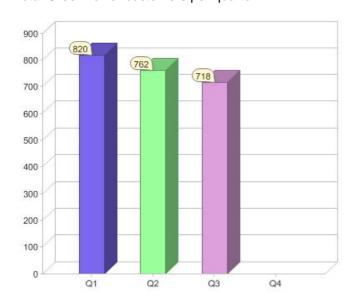

### Quarter in review Previous quarter's figures may have been adjusted from information supplied by this GreenPower provider

|                             | Residential | Commercial | Total |
|-----------------------------|-------------|------------|-------|
| GreenPower customer numbers | 675         | 43         | 718   |
| GreenPower sales MWh        | 147         | 113        | 260   |

#### **GreenPower customers**

Total GreenPower customers per quarter

### **GreenPower sales (MWh)**