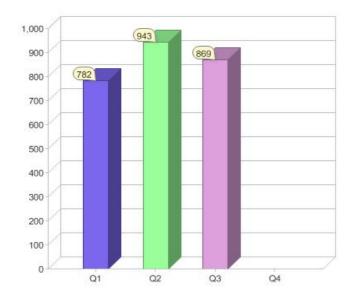

# DIAMOND ENERGY PTY LTD

| Product           | R/C | Availability      |
|-------------------|-----|-------------------|
| Diamond Pure Plus | С   | NSW, QLD, SA, VIC |
| Diamond Pure Plus | R   | NSW, QLD, SA, VIC |

### Quarter in review Previous quarter's figures may have been adjusted from information supplied by this GreenPower provider

|                             | Residential | Commercial | Total |
|-----------------------------|-------------|------------|-------|
| GreenPower customer numbers | 831         | 38         | 869   |
| GreenPower sales MWh        | 772         | 148        | 920   |