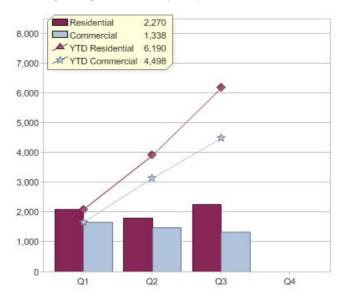

# Synergy

| Product      | R/C | Availability |
|--------------|-----|--------------|
| EasyGreen    | R   | WA           |
| NaturalPower | С   | WA           |
| NaturalPower | R   | WA           |

<sup>\*</sup> R - Residential, C - Commercial

Contact Synergy: On 13 13 53 or visit: www.synergyenergy.com.au

# Quarter in review Previous quarter's figures may have been adjusted from information supplied by this GreenPower provider

|                             | Residential | Commercial | Total |
|-----------------------------|-------------|------------|-------|
| GreenPower customer numbers | 3,915       | 510        | 4,425 |
| GreenPower sales MWh        | 2,270       | 1,338      | 3,608 |

# **GreenPower sales (MWh)**