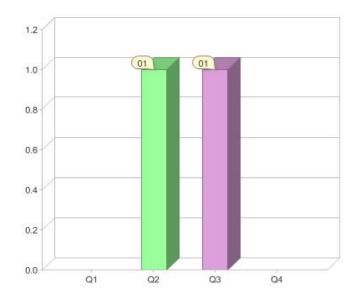

### Quarter in review Previous quarter's figures may have been adjusted from information supplied by this GreenPower provider

|                             | Residential | Commercial | Total |
|-----------------------------|-------------|------------|-------|
| GreenPower customer numbers | 0           | 1          | 1     |
| GreenPower sales MWh        | 0           | 100        | 100   |

#### **GreenPower customers**

Total GreenPower customers per quarter

### **GreenPower sales (MWh)**