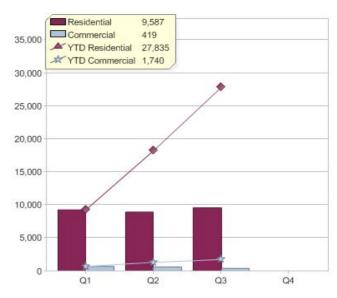

#### Quarter in review Previous quarter's figures may have been adjusted from information supplied by this GreenPower provider

|                             | Residential | Commercial | Total  |
|-----------------------------|-------------|------------|--------|
| GreenPower customer numbers | 10,918      | 193        | 11,111 |
| GreenPower sales MWh        | 9,587       | 419        | 10,006 |

### **GreenPower sales (MWh)**