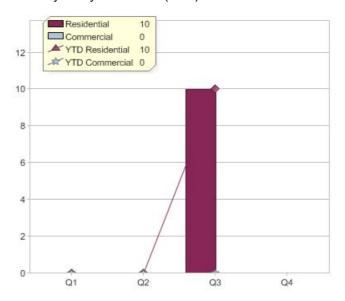

# Quarter in review Previous quarter's figures may have been adjusted from information supplied by this GreenPower provider

|                             | Residential | Commercial | Total |
|-----------------------------|-------------|------------|-------|
| GreenPower customer numbers | 27          | 2          | 29    |
| GreenPower sales MWh        | 10          | 0          | 10    |