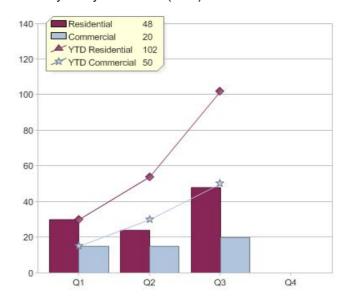

# **Aurora Energy**

| Product     | R/C | Availability |
|-------------|-----|--------------|
| AuroraGreen | С   | TAS          |
| AuroraGreen | R   | TAS          |

<sup>\*</sup> R - Residential, C - Commercial

# Quarter in review Previous quarter's figures may have been adjusted from information supplied by this GreenPower provider

|                             | Residential | Commercial | Total |
|-----------------------------|-------------|------------|-------|
| GreenPower customer numbers | 23          | 5          | 28    |
| GreenPower sales MWh        | 48          | 20         | 68    |