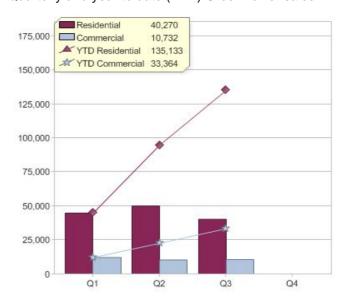

# Origin Energy

| Product    | R/C | Availability                        |
|------------|-----|-------------------------------------|
| GreenEarth | С   | ACT, NSW, NT, QLD, SA, TAS, VIC, WA |
| GreenEarth | R   | ACT, NSW, QLD, SA, VIC              |

<sup>\*</sup> R - Residential, C - Commercial

Contact Origin Energy: On 13 24 63 or visit: www.originenergy.com.au

#### Quarter in review Previous quarter's figures may have been adjusted from information supplied by this GreenPower provider

|                             | Residential | Commercial | Total   |
|-----------------------------|-------------|------------|---------|
| GreenPower customer numbers | 96,190      | 5,079      | 101,269 |
| GreenPower sales MWh        | 40,270      | 10,732     | 51,002  |