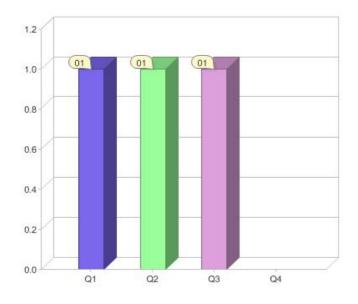

# Quarter in review Previous quarter's figures may have been adjusted from information supplied by this GreenPower provider

|                             | Residential | Commercial | Total |
|-----------------------------|-------------|------------|-------|
| GreenPower customer numbers | N/A         | 1          | 1     |
| GreenPower sales MWh        | N/A         | 14         | 14    |

#### **GreenPower customers**

Total GreenPower customers per quarter

### **GreenPower sales (MWh)**