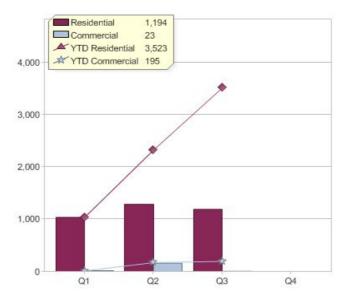

# Quarter in review Previous quarter's figures may have been adjusted from information supplied by this GreenPower provider

|                             | Residential | Commercial | Total |
|-----------------------------|-------------|------------|-------|
| GreenPower customer numbers | 7,777       | 29         | 7,806 |
| GreenPower sales MWh        | 1,194       | 23         | 1,217 |

### **GreenPower sales (MWh)**