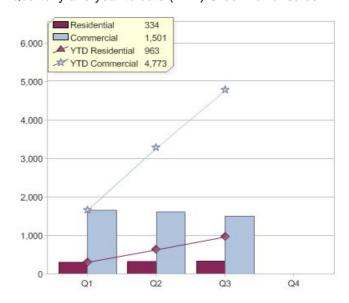

# Pacific Hydro Retail Pty Ltd

| Product                  | R/C | Availability           |
|--------------------------|-----|------------------------|
| Pacific Hydro GreenPower | С   | ACT, NSW, QLD, SA, VIC |
| Pacific Hydro GreenPower | R   | SA, VIC                |

<sup>\*</sup> R - Residential, C - Commercial

Contact Pacific Hydro Retail Pty Ltd: On 03 8621 6436 or visit: www.pacifichydro.com.au

#### Quarter in review Previous quarter's figures may have been adjusted from information supplied by this GreenPower provider

|                             | Residential | Commercial | Total |
|-----------------------------|-------------|------------|-------|
| GreenPower customer numbers | 11          | 43         | 54    |
| GreenPower sales MWh        | 334         | 1,501      | 1,835 |