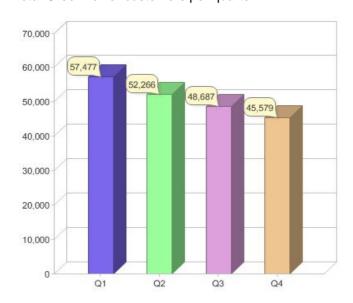

RGON, ENERGY

# Ergon Energy Queensland Pty Ltd

| Product      | R/C | Availability |
|--------------|-----|--------------|
| Clean Energy | С   | QLD          |
| Clean Energy | R   | QLD          |

<sup>\*</sup> R - Residential, C - Commercial

Contact Ergon Energy Queensland Pty Ltd: On 13 10 46 or visit: www.ergon.com.au

### Quarter in review Previous quarter's figures may have been adjusted from information supplied by this GreenPower provider

|                             | Residential | Commercial | Total  |
|-----------------------------|-------------|------------|--------|
| GreenPower customer numbers | 42,938      | 2,641      | 45,579 |
| GreenPower sales MWh        | 7,782       | 1,383      | 9,165  |

### **GreenPower customers**

Total GreenPower customers per quarter



### **GreenPower sales (MWh)**



# ERM Power Retail Pty Ltd



| Product          | R/C | Availability                    |
|------------------|-----|---------------------------------|
| ERM Green Energy | С   | ACT, NSW, QLD, SA, TAS, VIC, WA |

<sup>\*</sup> R - Residential, C - Commercial

Contact ERM Power Retail Pty Ltd: On 07 3020 5136 or visit: www.ermpower.com.au

### Quarter in review Previous quarter's figures may have been adjusted from information supplied by this GreenPower provider

|                             | Residential | Commercial | Total  |
|-----------------------------|-------------|------------|--------|
| GreenPower customer numbers | N/A         | 11,505     | 11,505 |
| GreenPower sales MWh        | N/A         | 29,465     | 29,465 |

#### **GreenPower cust