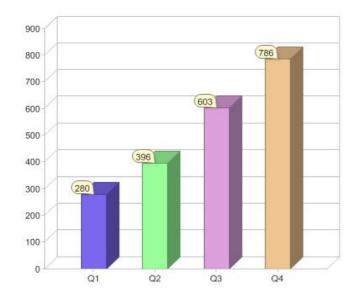

PTY LTD

| Product           | R/C | Availability      |
|-------------------|-----|-------------------|
| Diamond Pure Plus | С   | NSW, QLD, SA, VIC |
| Diamond Pure Plus | R   | NSW, QLD, SA, VIC |

<sup>\*</sup> R - Residential, C - Commercial

Contact DIAMOND ENERGY PTY LTD: On 03 9006 9030 or visit: www.diamondenergy.com.au

### Quarter in review Previous quarter's figures may have been adjusted from information supplied by this GreenPower provider

|                             | Residential | Commercial | Total |
|-----------------------------|-------------|------------|-------|
| GreenPower customer numbers | 755         | 31         | 786   |
| GreenPower sales MWh        | 535         | 91         | 626   |

#### **GreenPower customers**

Total GreenPower customers per quarter



### **GreenPower sales (MWh)**



# Dodo Power and Gas Pty Ltd



| Product          | R/C | Availability      |
|------------------|-----|-------------------|
| Dodo Green Power | С   | VIC               |
| Dodo Green Power | R   | NSW, QLD, SA, VIC |

<sup>\*</sup> R - Residential, C - Commercial

Contact Dodo Power and Gas Pty Ltd: On 1300 443 636 or visit: www.dodo.com.au

### Quarter in review Previous quarter's figures may have been adjusted from information supplied by this GreenPower provider

|                             | Residential | Commercial | Total |
|-----------------------------|-------------|------------|-------|
| GreenPower customer numbers | 1,192       | 6          | 1,198 |
| GreenPower sales MWh        | 583         | 17         | 600   |

#### **GreenPower cus