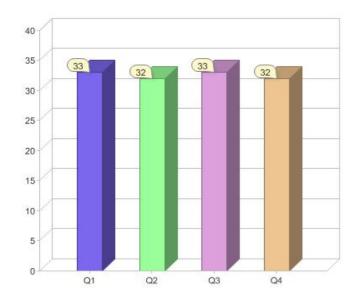

per quarter



### **GreenPower sales (MWh)**



# **Aurora Energy**



| Product     | R/C | Availability |
|-------------|-----|--------------|
| AuroraGreen | С   | TAS          |
| AuroraGreen | R   | TAS          |

<sup>\*</sup> R - Residential, C - Commercial

Contact Aurora Energy: On 1300 132 007 or visit: www.aurora.com.au

# Quarter in review Previous quarter's figures may have been adjusted from information supplied by this GreenPower provider

|                             | Residential | Commercial | Total |
|-----------------------------|-------------|------------|-------|
| GreenPower customer numbers | 27          | 5          | 32    |
| GreenPower sales MWh        | 40          | 15         | 55    |

### **GreenPower customers**

Total GreenPower customers per quarter



### **GreenPower sales (MWh)**



# Click Energy



| Product       | R/C | Availability      |
|---------------|-----|-------------------|
| Click Natural | R   | NSW, QLD, SA, VIC |

<sup>\*</sup> R - Residential, C - Commercial

Contact Click Energy: On 1800 775 929 or visit: www.clickenergy.com.au

### Quarter in review Previous quarter's figures may have been adjusted from information supplied by this GreenPower provider

|                             | Residential | Commercial | Total |
|-----------------------------|-------------|------------|-------|
| GreenPower customer numbers | 592         | N/A        | 592   |
| GreenPower sales MWh        | 185         | N/A        | 185   |

#### **GreenPower customers**

Total GreenPower customers per quarter



### **GreenPower sales (M