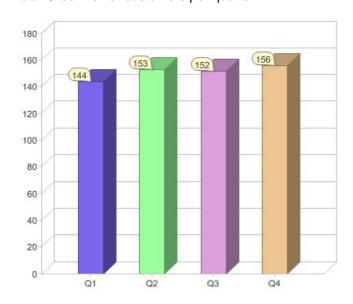

vailability           |
|-----------------------|-----|------------------------|
| Momentum Green Energy | С   | ACT, NSW, QLD, SA, VIC |
| Momentum Green Energy | R   | NSW, QLD, SA, VIC      |

<sup>\*</sup> R - Residential, C - Commercial

Contact Momentum Energy Pty Ltd: On 1300 662 778 or visit: www.momentumenergy.com.au

### Quarter in review Previous quarter's figures may have been adjusted from information supplied by this GreenPower provider

|                             | Residential | Commercial | Total |
|-----------------------------|-------------|------------|-------|
| GreenPower customer numbers | 17          | 139        | 156   |
| GreenPower sales MWh        | 7           | 5,603      | 5,610 |

#### **GreenPower customers**

### Total GreenPower customers per quarter



### **GreenPower sales (MWh)**



# Origin Energy



| Product    | R/C | Availability                        |
|------------|-----|-------------------------------------|
| GreenEarth | С   | ACT, NSW, NT, QLD, SA, TAS, VIC, WA |
| GreenEarth | R   | ACT, NSW, QLD, SA, VIC              |

<sup>\*</sup> R - Residential, C - Commercial

Contact Origin Energy: On 13 24 63 or visit: www.originenergy.com.au

### Quarter in review Previous quarter's figures may have been adjusted from information supplied by this GreenPower provider

|                             | Residential | Commercial | Total   |
|-----------------------------|-------------|------------|---------|
| GreenPower customer numbers | 115,274     | 5,889      | 121,163 |
| GreenPower sales MWh        | 44,636      | 12,386