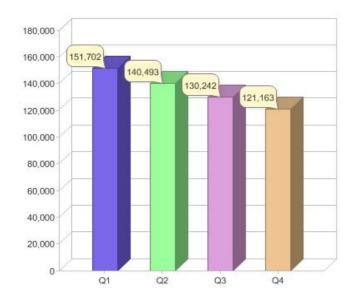

|
|------------|-----|-------------------------------------|
| GreenEarth | С   | ACT, NSW, NT, QLD, SA, TAS, VIC, WA |
| GreenEarth | R   | ACT, NSW, QLD, SA, VIC              |

<sup>\*</sup> R - Residential, C - Commercial

Contact Origin Energy: On 13 24 63 or visit: www.originenergy.com.au

### Quarter in review Previous quarter's figures may have been adjusted from information supplied by this GreenPower provider

|                             | Residential | Commercial | Total   |
|-----------------------------|-------------|------------|---------|
| GreenPower customer numbers | 115,274     | 5,889      | 121,163 |
| GreenPower sales MWh        | 44,636      | 12,386     | 57,022  |

#### **GreenPower customers**

### Total GreenPower customers per quarter



### **GreenPower sales (MWh)**



# Pacific Hydro Retail Pty Ltd



| Product                  | R/C | Availability                        |
|--------------------------|-----|-------------------------------------|
| Pacific Hydro GreenPower | С   | ACT, NSW, NT, QLD, SA, TAS, VIC, WA |
| Pacific Hydro GreenPower | R   | ACT, NSW, NT, QLD, SA, TAS, VIC, WA |

<sup>\*</sup> R - Residential, C - Commercial

Contact Pacific Hydro Retail Pty Ltd: On 03 8621 6436 or visit: www.pacifichydro.com.au

### Quarter in review Previous quarter's figures may have been adjusted from information supplied by this GreenPower provider

|                             | Residential | Commercial | Total |
|-----------------------------|-------------|------------|-------|
| GreenPower customer numbers | 0