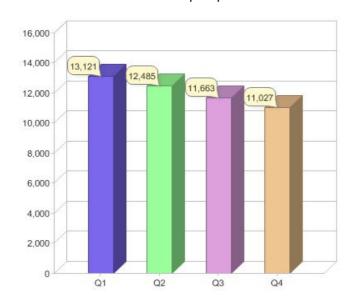

Green for Free | С   | QLD               |
| Green for Free | R   | NSW, QLD, SA, VIC |
| Green Living   | R   | NSW, QLD, SA, VIC |
| Green Spirit   | С   | VIC               |
| Green Spirit   | R   | NSW, QLD, SA, VIC |

<sup>\*</sup> R - Residential, C - Commercial

Contact AGL: On 1300 556 245 or visit: www.agl.com.au

### Quarter in review Previous quarter's figures may have been adjusted from information supplied by this GreenPower provider

|                             | Residential | Commercial | Total  |
|-----------------------------|-------------|------------|--------|
| GreenPower customer numbers | 9,309       | 1,718      | 11,027 |
| GreenPower sales MWh        | 2,468       | 9,857      | 12,325 |

### **GreenPower customers**

### Total GreenPower customers per quarter



# **GreenPower sales (MWh)**



# **AGL-Powerdirect**



| Product      | R/C | Availability      |
|--------------|-----|-------------------|
| Green Direct | С   | NSW, QLD, SA, VIC |
| Green Direct | R   | NSW, QLD, SA, VIC |

<sup>\*</sup> R - Residential, C - Commercial

Contact AGL-Powerdirect: On 1300 307 966 or visit: www.Powerdirect.com.au

### Quarter in review Previous quarter's figures may have been adjusted from information supplied by this GreenPower provider

|                             | Residential | Commercial | Total |
|-----------------------------|-------------|------------|-------|
| GreenPower customer numbers | 262         | 218        | 480   |
| GreenPower sales MWh        | 83          | 207        | 290   |

### **GreenPower customers**

Total GreenPower cus