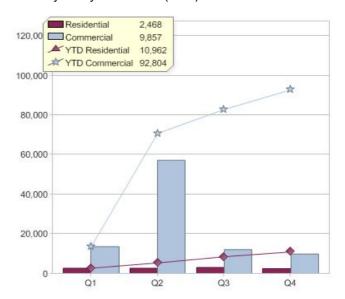

#### **GreenPower customers**

Total GreenPower customers per quarter

### **GreenPower sales**

Commercial and Residential GreenPower sales (MWh)