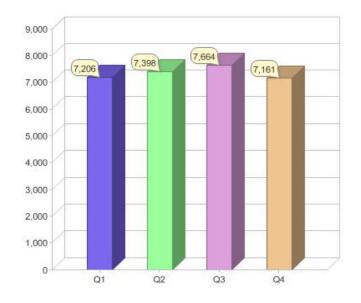

les (MWh)**



# Synergy



| Product      | R/C | Availability |
|--------------|-----|--------------|
| EasyGreen    | R   | WA           |
| NaturalPower | С   | WA           |
| NaturalPower | R   | WA           |

<sup>\*</sup> R - Residential, C - Commercial

Contact Synergy: On 13 13 53 or visit: www.synergyenergy.com.au

# Quarter in review Previous quarter's figures may have been adjusted from information supplied by this GreenPower provider

|                             | Residential | Commercial | Total |
|-----------------------------|-------------|------------|-------|
| GreenPower customer numbers | 6,222       | 939        | 7,161 |
| GreenPower sales MWh        | 2,069       | 1,659      | 3,728 |

#### **GreenPower customers**

### Total GreenPower customers per quarter



### **GreenPower sales (MWh)**



# Appendix A – Major generator types

#### Solar Photovoltaic

Energy from the sun can be categorised in two ways, as heat energy (thermal energy) or as light energy.

Photovoltaics are a semiconductor-based technology which converts the sun's light energy directly into an electrical current. Photovoltaic panels are very versatile and can be mounted in a variety of sizes and applications such as on building roofs, street lights or roadside emergency phones.

#### Wind turbines

Wind turbines can be used to drive a generator to create electricity. Modern wind turbines for generating electricity usually have two or three blades (up to 45m in length) and often involve dual land use, as sheep and cattle can graze around the base of the turbines. A single win