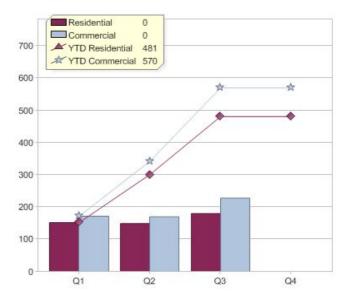

#### **GreenPower customers**

Total GreenPower customers per quarter

### **GreenPower sales**

Commercial and Residential GreenPower sales (MWh)