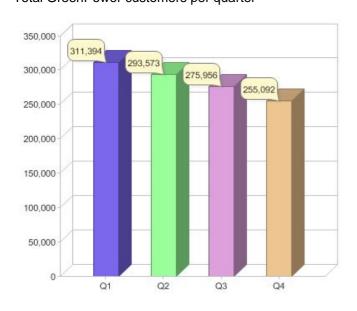

#### **GreenPower customers**

Total GreenPower customers per quarter

### **Quarterly status of National GreenPower Accreditation Program**

|                                                        | NSW    | VIC    | QLD    | SA     | WA    | ACT   | TAS | NT | Total   |
|--------------------------------------------------------|--------|--------|--------|--------|-------|-------|-----|----|---------|
| Residential Customers                                  | 47,444 | 58,732 | 93,795 | 16,984 | 6,222 | 7,474 | 27  | 0  | 230,678 |
| Commercial Customers                                   | 13,202 | 4,659  | 4,957  | 540    | 944   | 106   | 6   | 0  | 24,414  |
| Total Green Power<br>Customers                         | 60,646 | 63,391 | 98,752 | 17,524 | 7,166 | 7,580 | 33  | 0  | 255,092 |
| Net Change in Green Power Customers                    | -2,497 | -8,894 | -6,297 | -2,011 | -503  | -661  | -01 | 0  | -20,864 |
| Green Power Sales to<br>Residential Customers<br>(MWh) | 19,469 | 18,519 | 27,365 | 5,108  | 2,069 | 4,320 | 40  | 0  | 76,889  |
| Green Power Sales to<br>Commercial Customers<br>(MWh)  | 40,800 | 23,664 | 6,760  | 3,311  | 1,813 | 896   | 37  | 0  | 77,282  |
| Total Green Power Sales (MWh)                          | 60,269 | 42,183 | 34,125 | 8,419  | 3,881 | 5,216 | 77  | 0  | 154,171 |