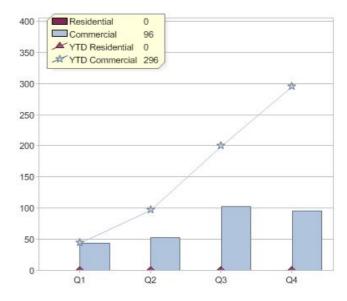

Wh)**



# Alinta Sales Pty Ltd



| Product           | R/C | Availability |
|-------------------|-----|--------------|
| Alinta GreenPower | С   | WA           |

<sup>\*</sup> R - Residential, C - Commercial

Contact Alinta Sales Pty Ltd: On 08 6213 7247 or visit: www.alintacustomer.com.au

### Quarter in review Previous quarter's figures may have been adjusted from information supplied by this GreenPower provider

|                             | Residential | Commercial | Total |
|-----------------------------|-------------|------------|-------|
| GreenPower customer numbers | N/A         | 3          | 3     |
| GreenPower sales MWh        | N/A         | 96         | 96    |

#### **GreenPower customers**

### Total GreenPower customers per quarter



### **GreenPower sales (MWh)**



# **Aurora Energy**



| Product     | R/C | Availability |
|-------------|-----|--------------|
| AuroraGreen | С   | TAS          |
| AuroraGreen | R   | TAS          |

<sup>\*</sup> R - Residential, C - Commercial

Contact Aurora Energy: On 1300 132 007 or visit: www.aurora.com.au

# Quarter in review Previous quarter's figures may have been adjusted from information supplied by this GreenPower provider

|                             | Residential | Commercial | Total |
|-----------------------------|-------------|------------|-------|
| GreenPower customer numbers | 27          | 5          | 32    |
| GreenPower sales MWh        | 40          | 15         | 55    |

### **GreenPower customers**

Total GreenPower customers per quarter



### **GreenPower sales (MWh)**



# Click Ene