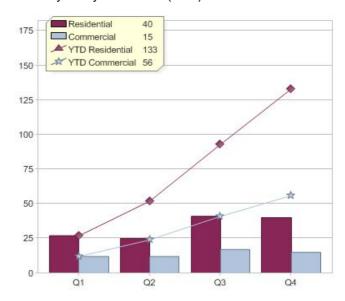

#### **GreenPower customers**

Total GreenPower customers per quarter

### **GreenPower sales**

Commercial and Residential GreenPower sales (MWh)