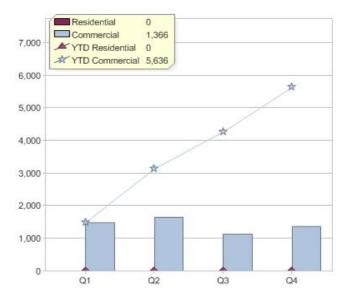

--------------|
| Pacific Hydro GreenPower | С   | ACT, NSW, NT, QLD, SA, TAS, VIC, WA |
| Pacific Hydro GreenPower | R   | ACT, NSW, NT, QLD, SA, TAS, VIC, WA |

<sup>\*</sup> R - Residential, C - Commercial

Contact Pacific Hydro Retail Pty Ltd: On 03 8621 6436 or visit: www.pacifichydro.com.au

### Quarter in review Previous quarter's figures may have been adjusted from information supplied by this GreenPower provider

|                             | Residential | Commercial | Total |
|-----------------------------|-------------|------------|-------|
| GreenPower customer numbers | 0           | 0          | 0     |
| GreenPower sales MWh        | 0           | 1,366      | 1,366 |

#### **GreenPower customers**

Total GreenPower customers per quarter



### **GreenPower sales (MWh)**





# Powershop Australia Pty Ltd

| Product        | R/C | Availability  |
|----------------|-----|---------------|
| Meridian Green | С   | NSW, QLD, VIC |
| Meridian Green | R   | NSW, QLD, VIC |

<sup>\*</sup> R - Residential, C - Commercial

Contact Powershop Australia Pty Ltd: On +61 3 8370 2100 or visit: www.powershop.com.au

### Quarter in review Previous quarter's figures may have been adjusted from information supplied by this GreenPower provider

|                             | Residential | Commercial | Total  |
|-----------------------------|-------------|------------|--------|
| GreenPower customer numbers | 11,537      | 260        | 11,797 |
| GreenPower sales MWh        | 5,026       | 590        | 5,616  |

#### **GreenPower customers**

Total GreenPower customers per qua