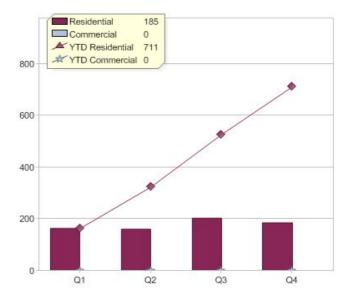

#### **GreenPower customers**

Total GreenPower customers per quarter

### **GreenPower sales**

Commercial and Residential GreenPower sales (MWh)