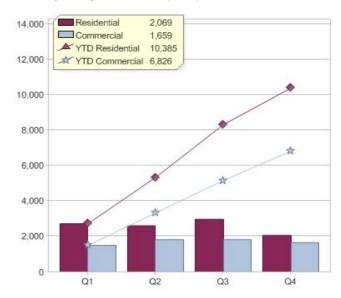

#### **GreenPower customers**

Total GreenPower customers per quarter

### **GreenPower sales**

Commercial and Residential GreenPower sales (MWh)