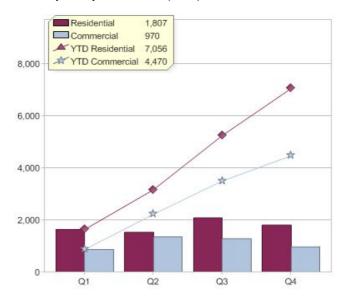

#### **GreenPower customers**

Total GreenPower customers per quarter

### **GreenPower sales**

Commercial and Residential GreenPower sales (MWh)