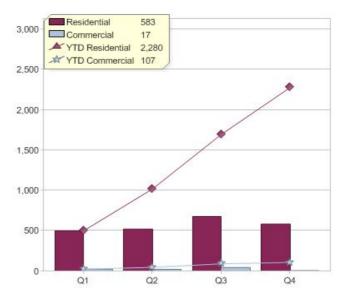

| R/C | Availability      |
|------------------|-----|-------------------|
| Dodo Green Power | С   | VIC               |
| Dodo Green Power | R   | NSW, QLD, SA, VIC |

<sup>\*</sup> R - Residential, C - Commercial

Contact Dodo Power and Gas Pty Ltd: On 1300 443 636 or visit: www.dodo.com.au

### Quarter in review Previous quarter's figures may have been adjusted from information supplied by this GreenPower provider

|                             | Residential | Commercial | Total |
|-----------------------------|-------------|------------|-------|
| GreenPower customer numbers | 1,192       | 6          | 1,198 |
| GreenPower sales MWh        | 583         | 17         | 600   |

#### **GreenPower customers**

Total GreenPower customers per quarter



### **GreenPower sales (MWh)**



# EnergyAustralia



| Product    | R/C | Availability           |
|------------|-----|------------------------|
| PureEnergy | С   | ACT, NSW, QLD, SA, VIC |
| PureEnergy | R   | ACT, NSW, QLD, SA, VIC |

<sup>\*</sup> R - Residential, C - Commercial

Contact EnergyAustralia: On 03 8628 1000 or visit: www.energyaustralia.com.au

### Quarter in review Previous quarter's figures may have been adjusted from information supplied by this GreenPower provider

|                             | Residential | Commercial | Total  |
|-----------------------------|-------------|------------|--------|
| GreenPower customer numbers | 23,373      | 806        | 24,179 |
| GreenPower sales MWh        | 5,983       | 5,299      | 11,282 |

#### **GreenPower customers**

Total GreenPower customers per quar