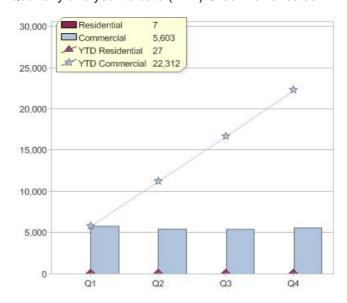

--------------|-----|------------------------|
| Momentum Green Energy | С   | ACT, NSW, QLD, SA, VIC |
| Momentum Green Energy | R   | NSW, QLD, SA, VIC      |

<sup>\*</sup> R - Residential, C - Commercial

Contact Momentum Energy Pty Ltd: On 1300 662 778 or visit: www.momentumenergy.com.au

### Quarter in review Previous quarter's figures may have been adjusted from information supplied by this GreenPower provider

|                             | Residential | Commercial | Total |
|-----------------------------|-------------|------------|-------|
| GreenPower customer numbers | 17          | 139        | 156   |
| GreenPower sales MWh        | 7           | 5,603      | 5,610 |

#### **GreenPower customers**

### Total GreenPower customers per quarter



### **GreenPower sales (MWh)**



# Origin Energy



| Product    | R/C | Availability                        |
|------------|-----|-------------------------------------|
| GreenEarth | С   | ACT, NSW, NT, QLD, SA, TAS, VIC, WA |
| GreenEarth | R   | ACT, NSW, QLD, SA, VIC              |

<sup>\*</sup> R - Residential, C - Commercial

Contact Origin Energy: On 13 24 63 or visit: www.originenergy.com.au

### Quarter in review Previous quarter's figures may have been adjusted from information supplied by this GreenPower provider

|                             | Residential | Commercial | Total   |
|-----------------------------|-------------|------------|---------|
| GreenPower customer numbers | 115,274     | 5,889      | 121,163 |
| GreenPower sales MWh        | 44,636      | 12,386     | 57,022  |

#### **GreenPower cus