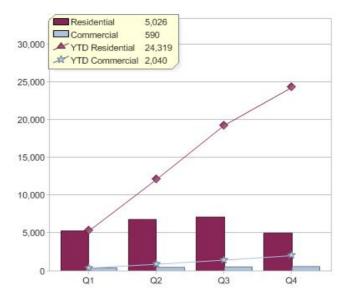

duct        | R/C | Availability  |
|----------------|-----|---------------|
| Meridian Green | С   | NSW, QLD, VIC |
| Meridian Green | R   | NSW, QLD, VIC |

<sup>\*</sup> R - Residential, C - Commercial

Contact Powershop Australia Pty Ltd: On +61 3 8370 2100 or visit: www.powershop.com.au

### Quarter in review Previous quarter's figures may have been adjusted from information supplied by this GreenPower provider

|                             | Residential | Commercial | Total  |
|-----------------------------|-------------|------------|--------|
| GreenPower customer numbers | 11,537      | 260        | 11,797 |
| GreenPower sales MWh        | 5,026       | 590        | 5,616  |

#### **GreenPower customers**

Total GreenPower customers per quarter



### **GreenPower sales (MWh)**



# Progressive Green



| Product           | R/C | Availability |
|-------------------|-----|--------------|
| GreenPower Active | С   | NSW, VIC     |

<sup>\*</sup> R - Residential, C - Commercial

Contact Progressive Green: On 1300 080 608 or visit: www.progressivegreen.com.au

### Quarter in review Previous quarter's figures may have been adjusted from information supplied by this GreenPower provider

|                             | Residential | Commercial | Total |
|-----------------------------|-------------|------------|-------|
| GreenPower customer numbers | N/A         | 1          | 1     |
| GreenPower sales MWh        | N/A         | 16         | 16    |

#### **GreenPower customers**

Total GreenPower customers per quarter



### **GreenPower sales (MWh)**



# Red Energy