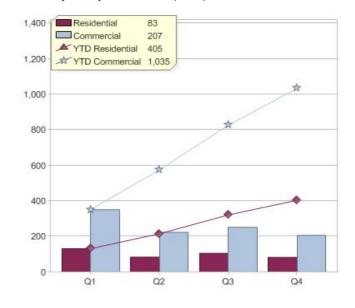

*



| Product      | R/C | Availability      |
|--------------|-----|-------------------|
| Green Direct | С   | NSW, QLD, SA, VIC |
| Green Direct | R   | NSW, QLD, SA, VIC |

<sup>\*</sup> R - Residential, C - Commercial

Contact AGL-Powerdirect: On 1300 307 966 or visit: www.Powerdirect.com.au

### Quarter in review Previous quarter's figures may have been adjusted from information supplied by this GreenPower provider

|                             | Residential | Commercial | Total |
|-----------------------------|-------------|------------|-------|
| GreenPower customer numbers | 262         | 218        | 480   |
| GreenPower sales MWh        | 83          | 207        | 290   |

### **GreenPower customers**

Total GreenPower customers per quarter



### **GreenPower sales (MWh)**



# Alinta Energy Retail Sales Pty Ltd



| Product                | R/C | Availability |
|------------------------|-----|--------------|
| Green Energy Agreement | С   | SA           |

<sup>\*</sup> R - Residential, C - Commercial

Contact Alinta Energy Retail Sales Pty Ltd: On (02) 9372 2600 or visit: www.alintaenergy.com.au

### Quarter in review Previous quarter's figures may have been adjusted from information supplied by this GreenPower provider

|                             | Residential | Commercial | Total |
|-----------------------------|-------------|------------|-------|
| GreenPower customer numbers | N/A         | 44         | 44    |
| GreenPower sales MWh        | N/A         | 1,030      | 1,030 |

#### **GreenPower customers**

Total GreenPower customers per quarter