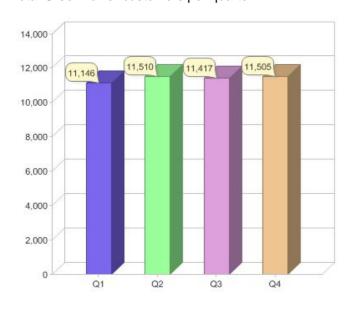

etail Pty Ltd



| Product          | R/C | Availability                    |
|------------------|-----|---------------------------------|
| ERM Green Energy | С   | ACT, NSW, QLD, SA, TAS, VIC, WA |

<sup>\*</sup> R - Residential, C - Commercial

Contact ERM Power Retail Pty Ltd: On 07 3020 5136 or visit: www.ermpower.com.au

### Quarter in review Previous quarter's figures may have been adjusted from information supplied by this GreenPower provider

|                             | Residential | Commercial | Total  |
|-----------------------------|-------------|------------|--------|
| GreenPower customer numbers | N/A         | 11,505     | 11,505 |
| GreenPower sales MWh        | N/A         | 29,465     | 29,465 |

#### **GreenPower customers**

Total GreenPower customers per quarter



### **GreenPower sales (MWh)**





# LUMO Energy (NSW) Pty Ltd

| Product                      | R/C | Availability |
|------------------------------|-----|--------------|
| NSW Electricity Green Energy | С   | NSW          |
| NSW Electricity Green Energy | R   | NSW          |

<sup>\*</sup> R - Residential, C - Commercial

Contact LUMO Energy (NSW) Pty Ltd: On 1300 115 866 or visit: www.lumoenergy.com.au

### Quarter in review Previous quarter's figures may have been adjusted from information supplied by this GreenPower provider

|                             | Residential | Commercial | Total |
|-----------------------------|-------------|------------|-------|
| GreenPower customer numbers | 47          | 14         | 61    |
| GreenPower sales MWh        | 8           | 56