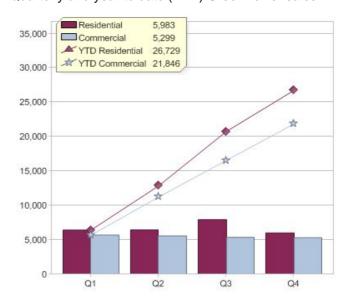

/C | Availability           |
|------------|-----|------------------------|
| PureEnergy | С   | ACT, NSW, QLD, SA, VIC |
| PureEnergy | R   | ACT, NSW, QLD, SA, VIC |

<sup>\*</sup> R - Residential, C - Commercial

Contact EnergyAustralia: On 03 8628 1000 or visit: www.energyaustralia.com.au

### Quarter in review Previous quarter's figures may have been adjusted from information supplied by this GreenPower provider

|                             | Residential | Commercial | Total  |
|-----------------------------|-------------|------------|--------|
| GreenPower customer numbers | 23,373      | 806        | 24,179 |
| GreenPower sales MWh        | 5,983       | 5,299      | 11,282 |

#### **GreenPower customers**

Total GreenPower customers per quarter



### **GreenPower sales (MWh)**



# **Enova Energy**

| Product    | R/C | Availability |
|------------|-----|--------------|
| GreenPower | С   | NSW          |
| GreenPower | R   | NSW          |

<sup>\*</sup> R - Residential, C - Commercial

Contact Enova Energy: On 02 5622 1700 or visit: www.enovaenergy.com.au

# Quarter in review Previous quarter's figures may have been adjusted from information supplied by this GreenPower provider

|                             | Residential | Commercial | Total |
|-----------------------------|-------------|------------|-------|
| GreenPower customer numbers | 211         | 3          | 214   |
| GreenPower sales MWh        | 63          | 0          | 63    |

### **GreenPower customers**

Total GreenPower customers per quarter



### **GreenPower sales (MWh)**



# ERGON, ENERG