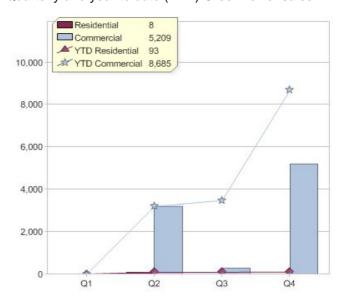

#### **GreenPower customers**

Total GreenPower customers per quarter

### **GreenPower sales**

Commercial and Residential GreenPower sales (MWh)