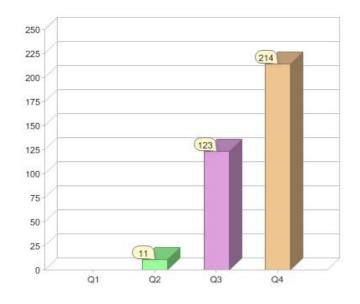

rs per quarter



### **GreenPower sales (MWh)**



# **Enova Energy**

| Product    | R/C | Availability |
|------------|-----|--------------|
| GreenPower | С   | NSW          |
| GreenPower | R   | NSW          |

<sup>\*</sup> R - Residential, C - Commercial

Contact Enova Energy: On 02 5622 1700 or visit: www.enovaenergy.com.au

# Quarter in review Previous quarter's figures may have been adjusted from information supplied by this GreenPower provider

|                             | Residential | Commercial | Total |
|-----------------------------|-------------|------------|-------|
| GreenPower customer numbers | 211         | 3          | 214   |
| GreenPower sales MWh        | 63          | 0          | 63    |

### **GreenPower customers**

Total GreenPower customers per quarter



### **GreenPower sales (MWh)**



# ERGON, ENERGY

# Ergon Energy Queensland Pty Ltd

| Product      | R/C | Availability |
|--------------|-----|--------------|
| Clean Energy | С   | QLD          |
| Clean Energy | R   | QLD          |

<sup>\*</sup> R - Residential, C - Commercial

Contact Ergon Energy Queensland Pty Ltd: On 13 10 46 or visit: www.ergon.com.au

### Quarter in review Previous quarter's figures may have been adjusted from information supplied by this GreenPower provider

|                             | Residential | Commercial | Total  |
|-----------------------------|-------------|------------|--------|
| GreenPower customer numbers | 42,938      | 2,641      | 45,579 |
| GreenPower sales MWh        | 7,782       | 1,383      | 9,165  |

### **GreenPower customers**

T