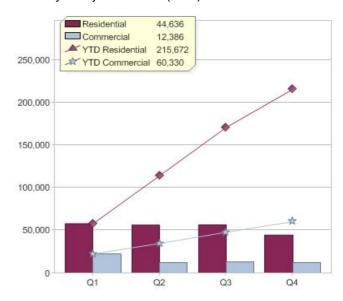

-----|-----|-------------------------------------|
| GreenEarth | С   | ACT, NSW, NT, QLD, SA, TAS, VIC, WA |
| GreenEarth | R   | ACT, NSW, QLD, SA, VIC              |

<sup>\*</sup> R - Residential, C - Commercial

Contact Origin Energy: On 13 24 63 or visit: www.originenergy.com.au

### Quarter in review Previous quarter's figures may have been adjusted from information supplied by this GreenPower provider

|                             | Residential | Commercial | Total   |
|-----------------------------|-------------|------------|---------|
| GreenPower customer numbers | 115,274     | 5,889      | 121,163 |
| GreenPower sales MWh        | 44,636      | 12,386     | 57,022  |

#### **GreenPower customers**

### Total GreenPower customers per quarter



### **GreenPower sales (MWh)**



# Pacific Hydro Retail Pty Ltd



| Product                  | R/C | Availability                        |
|--------------------------|-----|-------------------------------------|
| Pacific Hydro GreenPower | С   | ACT, NSW, NT, QLD, SA, TAS, VIC, WA |
| Pacific Hydro GreenPower | R   | ACT, NSW, NT, QLD, SA, TAS, VIC, WA |

<sup>\*</sup> R - Residential, C - Commercial

Contact Pacific Hydro Retail Pty Ltd: On 03 8621 6436 or visit: www.pacifichydro.com.au

### Quarter in review Previous quarter's figures may have been adjusted from information supplied by this GreenPower provider

|                             | Residential | Commercial | Total |
|-----------------------------|-------------|------------|-------|
| GreenPower customer numbers | 0           | 0          | 0     |
| Green