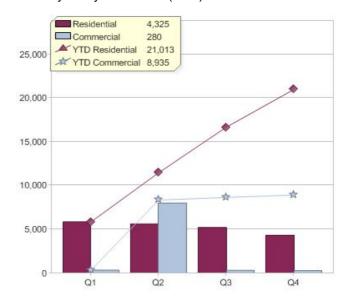

R/C | Availability |
|-------------|-----|--------------|
| Greenchoice | С   | ACT, NSW     |
| Greenchoice | R   | ACT, NSW     |

<sup>\*</sup> R - Residential, C - Commercial

Contact ActewAGL: On 13 14 93 or visit: <a href="www.actewagl.com.au/greenchoice">www.actewagl.com.au/greenchoice</a>

### Quarter in review Previous quarter's figures may have been adjusted from information supplied by this GreenPower provider

|                             | Residential | Commercial | Total |
|-----------------------------|-------------|------------|-------|
| GreenPower customer numbers | 7,682       | 103        | 7,785 |
| GreenPower sales MWh        | 4,325       | 280        | 4,605 |

#### **GreenPower customers**

Total GreenPower customers per quarter



### **GreenPower sales (MWh)**



# **ACXargyle**



| Product    | R/C | Availability                        |
|------------|-----|-------------------------------------|
| GreenPower | С   | ACT, NSW, NT, QLD, SA, TAS, VIC, WA |
| GreenPower | R   | ACT, NSW, NT, QLD, SA, TAS, VIC, WA |

<sup>\*</sup> R - Residential, C - Commercial

Contact ACXargyle: On 03 9805 0728 or visit: www.co2ex.com.au

# Quarter in review Previous quarter's figures may have been adjusted from information supplied by this GreenPower provider

|                             | Residential | Commercial | Total |
|-----------------------------|-------------|------------|-------|
| GreenPower customer numbers | 5           | 5          | 10    |
| GreenPower sales MWh        | 8           | 5,209      | 5,217 |

#### **GreenPower customers**

Total G