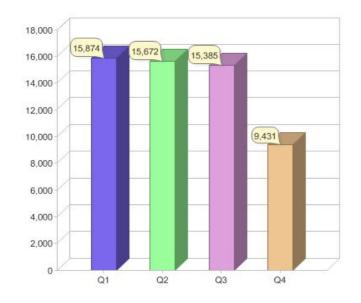

--|-------------------|
| Green@Work       | С   | NSW, QLD, SA, VIC |
| Simply Green 100 | R   | SA, VIC           |
| Simply Greener   | С   | SA, VIC           |
| Simply Greener   | R   | SA, VIC           |

<sup>\*</sup> R - Residential, C - Commercial

Contact Simply Energy: On 13 88 08 or visit: www.simplyenergy.com.au

# Quarter in review Previous quarter's figures may have been adjusted from information supplied by this GreenPower provider

|                             | Residential | Commercial | Total |
|-----------------------------|-------------|------------|-------|
| GreenPower customer numbers | 9,396       | 35         | 9,431 |
| GreenPower sales MWh        | 1,250       | 296        | 1,546 |

#### **GreenPower customers**

#### Total GreenPower customers per quarter



### **GreenPower sales (MWh)**



# Stanwell Corporation Limited



| Product    | R/C | Availability           |
|------------|-----|------------------------|
| GreenPower | С   | ACT, NSW, QLD, SA, VIC |

<sup>\*</sup> R - Residential, C - Commercial

Contact Stanwell Corporation Limited: On 07 3228 4424 or visit: http://stanwell.com/

### Quarter in review Previous quarter's figures may have been adjusted from information supplied by this GreenPower provider

|                             | Residential | Commercial | Total |
|-----------------------------|-------------|------------|-------|
| GreenPower customer numbers | N/A         | 0          | 0     |
| GreenPower sales MWh        | N/A         | 0          | 0     |

#### **GreenPower customers**

Total GreenPower customers per