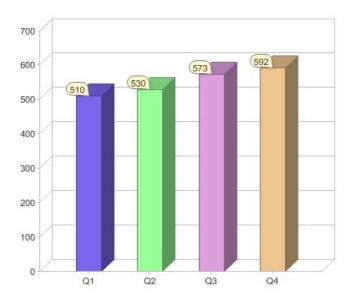

wer customers per quarter



### **GreenPower sales (MWh)**



# Click Energy



| Product       | R/C | Availability      |
|---------------|-----|-------------------|
| Click Natural | R   | NSW, QLD, SA, VIC |

<sup>\*</sup> R - Residential, C - Commercial

Contact Click Energy: On 1800 775 929 or visit: www.clickenergy.com.au

### Quarter in review Previous quarter's figures may have been adjusted from information supplied by this GreenPower provider

|                             | Residential | Commercial | Total |
|-----------------------------|-------------|------------|-------|
| GreenPower customer numbers | 592         | N/A        | 592   |
| GreenPower sales MWh        | 185         | N/A        | 185   |

#### **GreenPower customers**

Total GreenPower customers per quarter



### **GreenPower sales (MWh)**





# C<sub>0</sub>zero

| Product    | R/C | Availability |
|------------|-----|--------------|
| GreenPower | С   | NSW          |

<sup>\*</sup> R - Residential, C - Commercial

Contact COzero: On 02 9011 7800 or visit: http://cozero.com.au/

### Quarter in review Previous quarter's figures may have been adjusted from information supplied by this GreenPower provider

|                             | Residential | Commercial | Total |
|-----------------------------|-------------|------------|-------|
| GreenPower customer numbers | N/A         | 4          | 4     |
| GreenPower sales MWh        | N/A         | 1,368      | 1,368 |

#### **GreenPower customers**

Total GreenPower customers per quarter



### **GreenPower sales (MWh)**



### DIAMOND ENERG