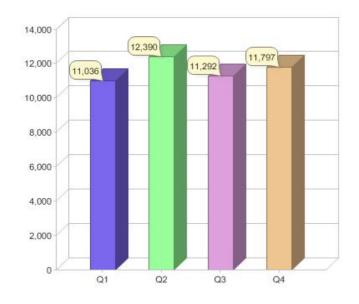

Powershop Australia Pty Ltd

| Product        | R/C | Availability  |
|----------------|-----|---------------|
| Meridian Green | С   | NSW, QLD, VIC |
| Meridian Green | R   | NSW, QLD, VIC |

<sup>\*</sup> R - Residential, C - Commercial

Contact Powershop Australia Pty Ltd: On +61 3 8370 2100 or visit: www.powershop.com.au

### Quarter in review Previous quarter's figures may have been adjusted from information supplied by this GreenPower provider

|                             | Residential | Commercial | Total  |
|-----------------------------|-------------|------------|--------|
| GreenPower customer numbers | 11,537      | 260        | 11,797 |
| GreenPower sales MWh        | 5,026       | 590        | 5,616  |

#### **GreenPower customers**

Total GreenPower customers per quarter



### **GreenPower sales (MWh)**



# Progressive Green



| Product           | R/C | Availability |
|-------------------|-----|--------------|
| GreenPower Active | С   | NSW, VIC     |

<sup>\*</sup> R - Residential, C - Commercial

Contact Progressive Green: On 1300 080 608 or visit: www.progressivegreen.com.au

### Quarter in review Previous quarter's figures may have been adjusted from information supplied by this GreenPower provider

|                             | Residential | Commercial | Total |
|-----------------------------|-------------|------------|-------|
| GreenPower customer numbers | N/A         | 1          | 1     |
| GreenPower sales MWh        | N/A         | 16         | 16    |

#### **GreenPower customers**

Total GreenPower customers per quarter



### **GreenPo