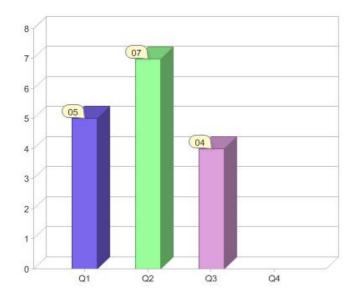

----|-----|-------------------------------------|
| Pacific Hydro GreenPower | С   | ACT, NSW, NT, QLD, SA, TAS, VIC, WA |
| Pacific Hydro GreenPower | R   | ACT, NSW, NT, QLD, SA, TAS, VIC, WA |

<sup>\*</sup> R - Residential, C - Commercial

Contact Pacific Hydro Retail Pty Ltd: On 03 8621 6436 or visit: www.pacifichydro.com.au

### Quarter in review Previous quarter's figures may have been adjusted from information supplied by this GreenPower provider

|                             | Residential | Commercial | Total |
|-----------------------------|-------------|------------|-------|
| GreenPower customer numbers | 0           | 0          | 0     |
| GreenPower sales MWh        | 0           | 1,366      | 1,366 |

#### **GreenPower customers**

Total GreenPower customers per quarter



### **GreenPower sales (MWh)**





# Powershop Australia Pty Ltd

| Product        | R/C | Availability  |
|----------------|-----|---------------|
| Meridian Green | С   | NSW, QLD, VIC |
| Meridian Green | R   | NSW, QLD, VIC |

<sup>\*</sup> R - Residential, C - Commercial

Contact Powershop Australia Pty Ltd: On +61 3 8370 2100 or visit: www.powershop.com.au

### Quarter in review Previous quarter's figures may have been adjusted from information supplied by this GreenPower provider

|                             | Residential | Commercial | Total  |
|-----------------------------|-------------|------------|--------|
| GreenPower customer numbers | 11,537      | 260        | 11,797 |
| GreenPower sales MWh        | 5,026       | 590        | 5,616  |

#### **GreenPower customers**