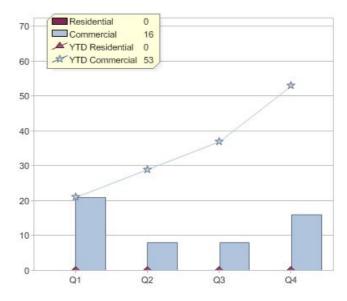

sales (MWh)**



# Progressive Green



| Product           | R/C | Availability |
|-------------------|-----|--------------|
| GreenPower Active | С   | NSW, VIC     |

<sup>\*</sup> R - Residential, C - Commercial

Contact Progressive Green: On 1300 080 608 or visit: www.progressivegreen.com.au

### Quarter in review Previous quarter's figures may have been adjusted from information supplied by this GreenPower provider

|                             | Residential | Commercial | Total |
|-----------------------------|-------------|------------|-------|
| GreenPower customer numbers | N/A         | 1          | 1     |
| GreenPower sales MWh        | N/A         | 16         | 16    |

#### **GreenPower customers**

Total GreenPower customers per quarter



### **GreenPower sales (MWh)**



# Red Energy Pty Ltd



| Product         | R/C | Availability      |
|-----------------|-----|-------------------|
| Greenpower 10%  | С   | VIC               |
| Greenpower 10%  | R   | NSW               |
| Greenpower 100% | С   | ACT, NSW, VIC     |
| Greenpower 100% | R   | ACT, NSW, SA, VIC |
| Greenpower 25%  | С   | VIC               |

<sup>\*</sup> R - Residential, C - Commercial

Contact Red Energy Pty Ltd: On 13 18 06 or visit: www.redenergy.com.au

### Quarter in review Previous quarter's figures may have been adjusted from information supplied by this GreenPower provider

|                             | Residential | Commercial | Total |
|-----------------------------|-------------|------------|-------|
| GreenPower customer numbers | 1,649       | 36         | 1,685 |
| Gr