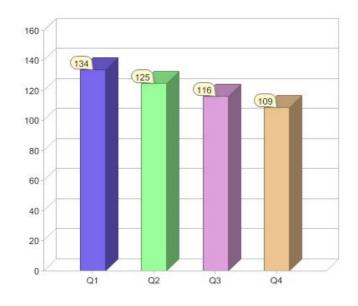

C | Availability |
|-------------------------------------|-----|--------------|
| Queensland Electricity Green Energy | С   | QLD          |
| Queensland Electricity Green Energy | R   | QLD          |

<sup>\*</sup> R - Residential, C - Commercial

Contact LUMO Energy (QLD) Pty Ltd: On 1300 115 866 or visit: www.lumoenergy.com.au

### Quarter in review Previous quarter's figures may have been adjusted from information supplied by this GreenPower provider

|                             | Residential | Commercial | Total |
|-----------------------------|-------------|------------|-------|
| GreenPower customer numbers | 107         | 2          | 109   |
| GreenPower sales MWh        | 16          | 2          | 18    |

### **GreenPower customers**

Total GreenPower customers per quarter



### **GreenPower sales (MWh)**





# LUMO Energy (SA) Pty Ltd

| Product                                  | R/C | Availability |
|------------------------------------------|-----|--------------|
| South Australia Electricity Green Energy | С   | SA           |
| South Australia Electricity Green Energy | R   | SA           |

<sup>\*</sup> R - Residential, C - Commercial

Contact LUMO Energy (SA) Pty Ltd: On 1300 115 866 or visit: www.lumoenergy.com.au

### Quarter in review Previous quarter's figures may have been adjusted from information supplied by this GreenPower provider

|                             | Residential | Commercial | Total |
|-----------------------------|-------------|------------|-------|
| GreenPower customer numbers | 83          | 7          | 90    |
| GreenPowe