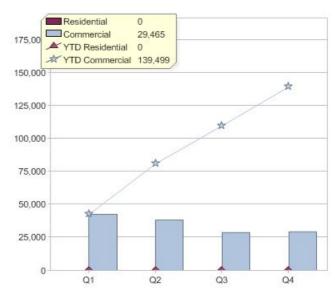

#### **GreenPower customers**

Total GreenPower customers per quarter

### **GreenPower sales**

Commercial and Residential GreenPower sales (MWh)