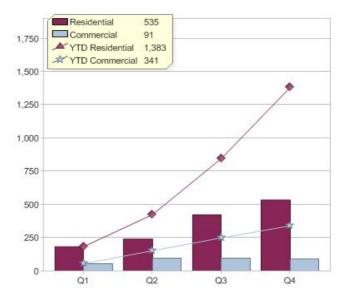

#### **GreenPower customers**

Total GreenPower customers per quarter

### **GreenPower sales**

Commercial and Residential GreenPower sales (MWh)