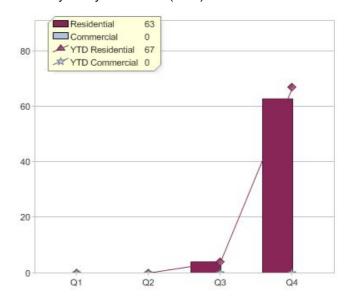

sales (MWh)**



# **Enova Energy**

| Product    | R/C | Availability |
|------------|-----|--------------|
| GreenPower | С   | NSW          |
| GreenPower | R   | NSW          |

<sup>\*</sup> R - Residential, C - Commercial

Contact Enova Energy: On 02 5622 1700 or visit: www.enovaenergy.com.au

# Quarter in review Previous quarter's figures may have been adjusted from information supplied by this GreenPower provider

|                             | Residential | Commercial | Total |
|-----------------------------|-------------|------------|-------|
| GreenPower customer numbers | 211         | 3          | 214   |
| GreenPower sales MWh        | 63          | 0          | 63    |

### **GreenPower customers**

Total GreenPower customers per quarter



### **GreenPower sales (MWh)**



# ERGON, ENERGY

# Ergon Energy Queensland Pty Ltd

| Product      | R/C | Availability |
|--------------|-----|--------------|
| Clean Energy | С   | QLD          |
| Clean Energy | R   | QLD          |

<sup>\*</sup> R - Residential, C - Commercial

Contact Ergon Energy Queensland Pty Ltd: On 13 10 46 or visit: www.ergon.com.au

### Quarter in review Previous quarter's figures may have been adjusted from information supplied by this GreenPower provider

|                             | Residential | Commercial | Total  |
|-----------------------------|-------------|------------|--------|
| GreenPower customer numbers | 42,938      | 2,641      | 45,579 |
| GreenPower sales MWh        | 7,782       | 1,383      | 9,165  |

### **GreenPower customers**

Total GreenPower customers per quar