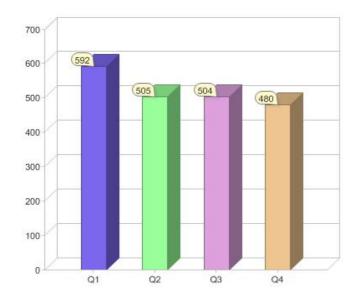

es (MWh)**



# **AGL-Powerdirect**



| Product      | R/C | Availability      |
|--------------|-----|-------------------|
| Green Direct | С   | NSW, QLD, SA, VIC |
| Green Direct | R   | NSW, QLD, SA, VIC |

<sup>\*</sup> R - Residential, C - Commercial

Contact AGL-Powerdirect: On 1300 307 966 or visit: www.Powerdirect.com.au

### Quarter in review Previous quarter's figures may have been adjusted from information supplied by this GreenPower provider

|                             | Residential | Commercial | Total |
|-----------------------------|-------------|------------|-------|
| GreenPower customer numbers | 262         | 218        | 480   |
| GreenPower sales MWh        | 83          | 207        | 290   |

### **GreenPower customers**

Total GreenPower customers per quarter



### **GreenPower sales (MWh)**



# Alinta Energy Retail Sales Pty Ltd



| Product                | R/C | Availability |
|------------------------|-----|--------------|
| Green Energy Agreement | С   | SA           |

<sup>\*</sup> R - Residential, C - Commercial

Contact Alinta Energy Retail Sales Pty Ltd: On (02) 9372 2600 or visit: www.alintaenergy.com.au

### Quarter in review Previous quarter's figures may have been adjusted from information supplied by this GreenPower provider

|                             | Residential | Commercial | Total |
|-----------------------------|-------------|------------|-------|
| GreenPower customer numbers | N/A         | 44         | 44    |
| GreenPower sales MWh        | N/A         | 1,030      | 1,030 |

#### **GreenPower customers**

Total Gr