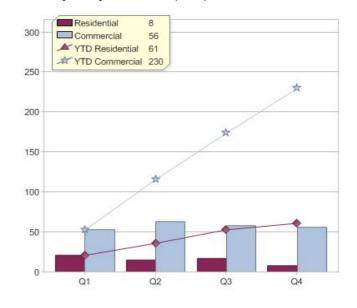

#### **GreenPower customers**

Total GreenPower customers per quarter

### **GreenPower sales**

Commercial and Residential GreenPower sales (MWh)