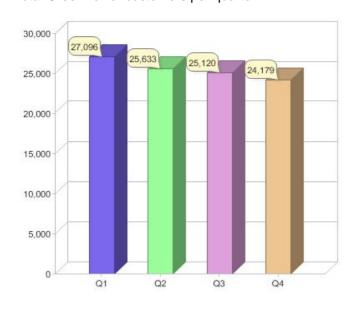

nergyAustralia



| Product    | R/C | Availability           |
|------------|-----|------------------------|
| PureEnergy | С   | ACT, NSW, QLD, SA, VIC |
| PureEnergy | R   | ACT, NSW, QLD, SA, VIC |

<sup>\*</sup> R - Residential, C - Commercial

Contact EnergyAustralia: On 03 8628 1000 or visit: www.energyaustralia.com.au

### Quarter in review Previous quarter's figures may have been adjusted from information supplied by this GreenPower provider

|                             | Residential | Commercial | Total  |
|-----------------------------|-------------|------------|--------|
| GreenPower customer numbers | 23,373      | 806        | 24,179 |
| GreenPower sales MWh        | 5,983       | 5,299      | 11,282 |

#### **GreenPower customers**

Total GreenPower customers per quarter



### **GreenPower sales (MWh)**



# **Enova Energy**

| Product    | R/C | Availability |
|------------|-----|--------------|
| GreenPower | С   | NSW          |
| GreenPower | R   | NSW          |

<sup>\*</sup> R - Residential, C - Commercial

Contact Enova Energy: On 02 5622 1700 or visit: www.enovaenergy.com.au

# Quarter in review Previous quarter's figures may have been adjusted from information supplied by this GreenPower provider

|                             | Residential | Commercial | Total |
|-----------------------------|-------------|------------|-------|
| GreenPower customer numbers | 211         | 3          | 214   |
| GreenPower sales MWh        | 63          | 0          | 63    |

### **GreenPower customers**

Total GreenPower customers per quarter



### **GreenPow