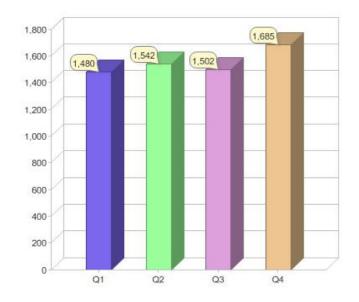

С   | VIC               |
| Greenpower 10%  | R   | NSW               |
| Greenpower 100% | С   | ACT, NSW, VIC     |
| Greenpower 100% | R   | ACT, NSW, SA, VIC |
| Greenpower 25%  | С   | VIC               |

<sup>\*</sup> R - Residential, C - Commercial

Contact Red Energy Pty Ltd: On 13 18 06 or visit: www.redenergy.com.au

### Quarter in review Previous quarter's figures may have been adjusted from information supplied by this GreenPower provider

|                             | Residential | Commercial | Total |
|-----------------------------|-------------|------------|-------|
| GreenPower customer numbers | 1,649       | 36         | 1,685 |
| GreenPower sales MWh        | 1,807       | 970        | 2,777 |

### **GreenPower customers**

### Total GreenPower customers per quarter



### **GreenPower sales (MWh)**



# Simply Energy



| Product          | R/C | Availability      |
|------------------|-----|-------------------|
| Green@Work       | С   | NSW, QLD, SA, VIC |
| Simply Green 100 | R   | SA, VIC           |
| Simply Greener   | С   | SA, VIC           |
| Simply Greener   | R   | SA, VIC           |

<sup>\*</sup> R - Residential, C - Commercial

Contact Simply Energy: On 13 88 08 or visit: www.simplyenergy.com.au

# Quarter in review Previous quarter's figures may have been adjusted from information supplied by this GreenPower provider

|                             | Residential | Commercial | Total |
|-----------------------------|-------------|------------|-------|
| GreenPower customer numbers | 9,396       | 35         | 9,431 |
| GreenPower sales