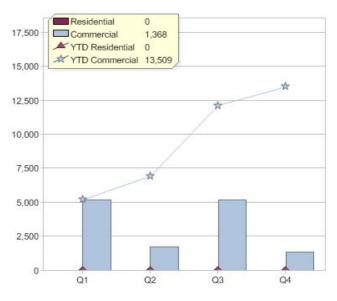

#### **GreenPower customers**

Total GreenPower customers per quarter

### **GreenPower sales**

Commercial and Residential GreenPower sales (MWh)