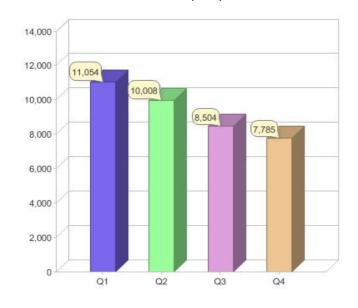

### ActewAGL



| Product     | R/C | Availability |
|-------------|-----|--------------|
| Greenchoice | С   | ACT, NSW     |
| Greenchoice | R   | ACT, NSW     |

<sup>\*</sup> R - Residential, C - Commercial

Contact ActewAGL: On 13 14 93 or visit: <a href="www.actewagl.com.au/greenchoice">www.actewagl.com.au/greenchoice</a>

### Quarter in review Previous quarter's figures may have been adjusted from information supplied by this GreenPower provider

|                             | Residential | Commercial | Total |
|-----------------------------|-------------|------------|-------|
| GreenPower customer numbers | 7,682       | 103        | 7,785 |
| GreenPower sales MWh        | 4,325       | 280        | 4,605 |

#### **GreenPower customers**

Total GreenPower customers per quarter



### **GreenPower sales (MWh)**



# **ACXargyle**



| Product    | R/C | Availability                        |
|------------|-----|-------------------------------------|
| GreenPower | С   | ACT, NSW, NT, QLD, SA, TAS, VIC, WA |
| GreenPower | R   | ACT, NSW, NT, QLD, SA, TAS, VIC, WA |

<sup>\*</sup> R - Residential, C - Commercial

Contact ACXargyle: On 03 9805 0728 or visit: www.co2ex.com.au

# Quarter in review Previous quarter's figures may have been adjusted from information supplied by this GreenPower provider

|                             | Residential | Commercial | Total |
|-----------------------------|-------------|------------|-------|
| GreenPower customer numbers | 5           | 5          | 10    |
| GreenPower sales MWh        | 8           | 5,209      | 5,217 |

####