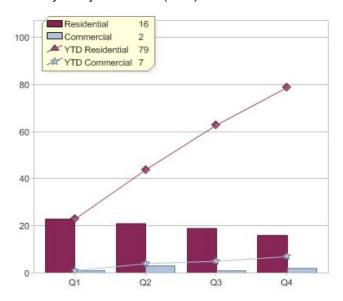

-----------------------|-----|--------------|
| Queensland Electricity Green Energy | С   | QLD          |
| Queensland Electricity Green Energy | R   | QLD          |

<sup>\*</sup> R - Residential, C - Commercial

Contact LUMO Energy (QLD) Pty Ltd: On 1300 115 866 or visit: www.lumoenergy.com.au

### Quarter in review Previous quarter's figures may have been adjusted from information supplied by this GreenPower provider

|                             | Residential | Commercial | Total |
|-----------------------------|-------------|------------|-------|
| GreenPower customer numbers | 107         | 2          | 109   |
| GreenPower sales MWh        | 16          | 2          | 18    |

### **GreenPower customers**

Total GreenPower customers per quarter



### **GreenPower sales (MWh)**





# LUMO Energy (SA) Pty Ltd

| Product                                  | R/C | Availability |
|------------------------------------------|-----|--------------|
| South Australia Electricity Green Energy | С   | SA           |
| South Australia Electricity Green Energy | R   | SA           |

<sup>\*</sup> R - Residential, C - Commercial

Contact LUMO Energy (SA) Pty Ltd: On 1300 115 866 or visit: www.lumoenergy.com.au

### Quarter in review Previous quarter's figures may have been adjusted from information supplied by this GreenPower provider

|                             | Residential | Commercial | Total |
|-----------------------------|-------------|------------|-------|
| GreenPower customer numbers | 83          | 7          | 90    |
| GreenPower sales MWh        | 15          |