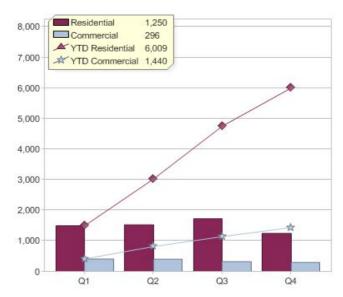

#### **GreenPower customers**

Total GreenPower customers per quarter

### **GreenPower sales**

Commercial and Residential GreenPower sales (MWh)