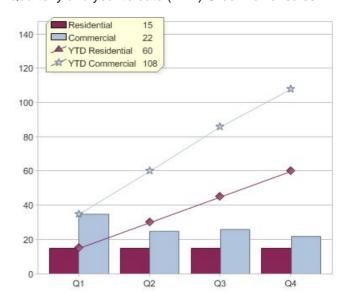

-------------|-----|--------------|
| South Australia Electricity Green Energy | С   | SA           |
| South Australia Electricity Green Energy | R   | SA           |

<sup>\*</sup> R - Residential, C - Commercial

Contact LUMO Energy (SA) Pty Ltd: On 1300 115 866 or visit: www.lumoenergy.com.au

### Quarter in review Previous quarter's figures may have been adjusted from information supplied by this GreenPower provider

|                             | Residential | Commercial | Total |
|-----------------------------|-------------|------------|-------|
| GreenPower customer numbers | 83          | 7          | 90    |
| GreenPower sales MWh        | 15          | 22         | 37    |

#### **GreenPower customers**

Total GreenPower customers per quarter



### **GreenPower sales (MWh)**





# LUMO Energy Australia Pty Ltd

\* R - Residential, C - Commercial

Contact LUMO Energy Australia Pty Ltd: On 1300 115 866 or visit: www.lumoenergy.com.au

Quarter in review Previous quarter's figures may have been adjusted from information supplied by this GreenPower provider

|                             | Residential | Commercial | Total |
|-----------------------------|-------------|------------|-------|
| GreenPower customer numbers | N/A         | N/A        | 0     |
| GreenPower sales MWh        | N/A         | N/A        | 0     |

### **GreenPower customers**

Total GreenPower customers per quarter



### **GreenPower sales (MWh)**



# Macquarie Bank Limited



| Product                   | R/C | Availability                |
|---------------------------|-----|------------