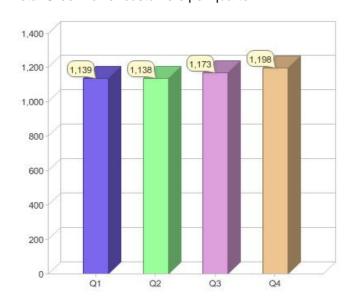

nd Gas Pty Ltd



| Product          | R/C | Availability      |
|------------------|-----|-------------------|
| Dodo Green Power | С   | VIC               |
| Dodo Green Power | R   | NSW, QLD, SA, VIC |

<sup>\*</sup> R - Residential, C - Commercial

Contact Dodo Power and Gas Pty Ltd: On 1300 443 636 or visit: www.dodo.com.au

### Quarter in review Previous quarter's figures may have been adjusted from information supplied by this GreenPower provider

|                             | Residential | Commercial | Total |
|-----------------------------|-------------|------------|-------|
| GreenPower customer numbers | 1,192       | 6          | 1,198 |
| GreenPower sales MWh        | 583         | 17         | 600   |

#### **GreenPower customers**

Total GreenPower customers per quarter



### **GreenPower sales (MWh)**



# EnergyAustralia



| Product    | R/C | Availability           |
|------------|-----|------------------------|
| PureEnergy | С   | ACT, NSW, QLD, SA, VIC |
| PureEnergy | R   | ACT, NSW, QLD, SA, VIC |

<sup>\*</sup> R - Residential, C - Commercial

Contact EnergyAustralia: On 03 8628 1000 or visit: www.energyaustralia.com.au

### Quarter in review Previous quarter's figures may have been adjusted from information supplied by this GreenPower provider

|                             | Residential | Commercial | Total  |
|-----------------------------|-------------|------------|--------|
| GreenPower customer numbers | 23,373      | 806        | 24,179 |
| GreenPower sales MWh        | 5,983       | 5,299      | 11,282 |

#### **GreenPower customers**

T