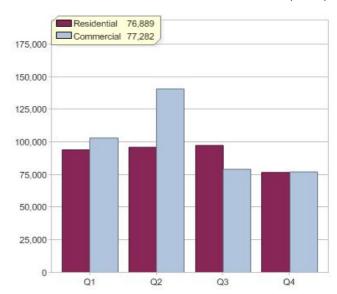

### **GreenPower sales**

Commercial and Residential GreenPower sales (MWh)

### **Quarterly status of National GreenPower Accreditation Program**

|                                                        | NSW    | VIC    | QLD    | SA     | WA    | ACT   | TAS | NT | Total   |
|--------------------------------------------------------|--------|--------|--------|--------|-------|-------|-----|----|---------|
| Residential Customers                                  | 47,444 | 58,732 | 93,795 | 16,984 | 6,222 | 7,474 | 27  | 0  | 230,678 |
| Commercial Customers                                   | 13,202 | 4,659  | 4,957  | 540    | 944   | 106   | 6   | 0  | 24,414  |
| Total Green Power<br>Customers                         | 60,646 | 63,391 | 98,752 | 17,524 | 7,166 | 7,580 | 33  | 0  | 255,092 |
| Net Change in Green Power Customers                    | -2,497 | -8,894 | -6,297 | -2,011 | -503  | -661  | -01 | 0  | -20,864 |
| Green Power Sales to<br>Residential Customers<br>(MWh) | 19,469 | 18,519 | 27,365 | 5,108  | 2,069 | 4,320 | 40  | 0  | 76,889  |
| Green Power Sales to<br>Commercial Customers<br>(MWh)  | 40,800 | 23,664 | 6,760  | 3,311  | 1,813 | 896   | 37  | 0  | 77,282  |
| Total Green Power Sales (MWh)                          | 60,269 | 42,183 | 34,125 | 8,419  | 3,881 | 5,216 | 77  | 0  | 154,171 |