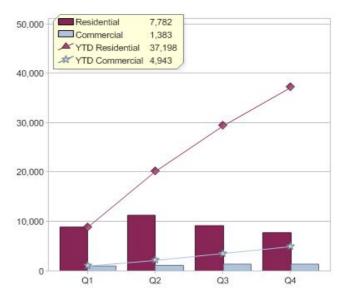

sland Pty Ltd

| Product      | R/C | Availability |
|--------------|-----|--------------|
| Clean Energy | С   | QLD          |
| Clean Energy | R   | QLD          |

<sup>\*</sup> R - Residential, C - Commercial

Contact Ergon Energy Queensland Pty Ltd: On 13 10 46 or visit: www.ergon.com.au

### Quarter in review Previous quarter's figures may have been adjusted from information supplied by this GreenPower provider

|                             | Residential | Commercial | Total  |
|-----------------------------|-------------|------------|--------|
| GreenPower customer numbers | 42,938      | 2,641      | 45,579 |
| GreenPower sales MWh        | 7,782       | 1,383      | 9,165  |

### **GreenPower customers**

Total GreenPower customers per quarter



### **GreenPower sales (MWh)**



# ERM Power Retail Pty Ltd



| Product          | R/C | Availability                    |
|------------------|-----|---------------------------------|
| ERM Green Energy | С   | ACT, NSW, QLD, SA, TAS, VIC, WA |

<sup>\*</sup> R - Residential, C - Commercial

Contact ERM Power Retail Pty Ltd: On 07 3020 5136 or visit: www.ermpower.com.au

### Quarter in review Previous quarter's figures may have been adjusted from information supplied by this GreenPower provider

|                             | Residential | Commercial | Total  |
|-----------------------------|-------------|------------|--------|
| GreenPower customer numbers | N/A         | 11,505     | 11,505 |
| GreenPower sales MWh        | N/A         | 29,465     | 29,465 |

#### **GreenPower customers**

Total GreenPower customer