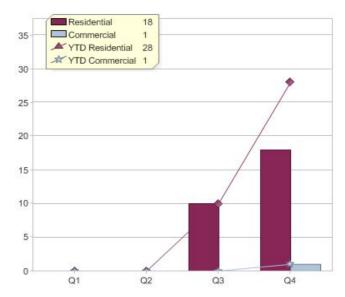

# EnergyAustralia

| Product    | R/C | Availability           |
|------------|-----|------------------------|
| PureEnergy | С   | ACT, NSW, QLD, SA, VIC |
| PureEnergy | R   | ACT, NSW, QLD, SA, VIC |

### Quarter in review Previous quarter's figures may have been adjusted from information supplied by this GreenPower provider

|                             | Residential | Commercial | Total  |
|-----------------------------|-------------|------------|--------|
| GreenPower customer numbers | 33,066      | 659        | 33,725 |
| GreenPower sales MWh        | 8,409       | 4,276      | 12,685 |

#### **GreenPower customers**

### Total GreenPower customers per quarter

### **GreenPower sales (MWh)**