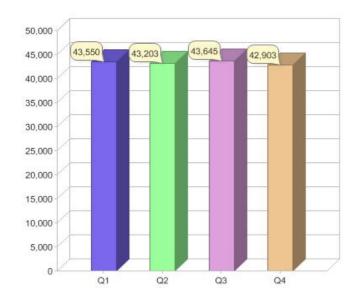

### Quarter in review Previous quarter's figures may have been adjusted from information supplied by this GreenPower provider

|                             | Residential | Commercial | Total  |
|-----------------------------|-------------|------------|--------|
| GreenPower customer numbers | 40,858      | 2,045      | 42,903 |
| GreenPower sales MWh        | 7,215       | 1,078      | 8,293  |

### **GreenPower customers**

Total GreenPower customers per quarter

### **GreenPower sales (MWh)**