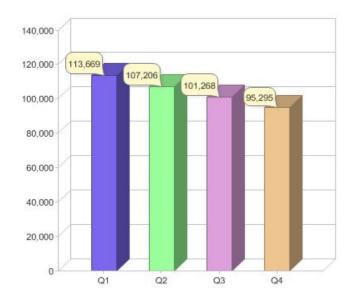

lability                        |
|------------|-----|-------------------------------------|
| GreenEarth | С   | ACT, NSW, NT, QLD, SA, TAS, VIC, WA |
| GreenEarth | R   | ACT, NSW, QLD, SA, VIC              |

<sup>\*</sup> R - Residential, C - Commercial

Contact Origin Energy: On 13 24 63 or visit: www.originenergy.com.au

### Quarter in review Previous quarter's figures may have been adjusted from information supplied by this GreenPower provider

|                             | Residential | Commercial | Total  |
|-----------------------------|-------------|------------|--------|
| GreenPower customer numbers | 90,488      | 4,807      | 95,295 |
| GreenPower sales MWh        | 32,125      | 10,414     | 42,539 |

#### **GreenPower customers**

Total GreenPower customers per quarter



### **GreenPower sales (MWh)**





# Powershop Australia Pty Ltd

| Product        | R/C | Availability  |
|----------------|-----|---------------|
| Meridian Green | С   | NSW, QLD, VIC |
| Meridian Green | R   | NSW, QLD, VIC |

<sup>\*</sup> R - Residential, C - Commercial

Contact Powershop Australia Pty Ltd: On +61 3 8370 2100 or visit: www.powershop.com.au

### Quarter in review Previous quarter's figures may have been adjusted from information supplied by this GreenPower provider

|                             | Residential | Commercial | Total |
|-----------------------------|-------------|------------|-------|
| GreenPower customer numbers | 9,650       | 207        | 9,857 |
| GreenPower sales MWh        | 4,045       | 393        | 4,438 |

#### **GreenPower customers**

Tota