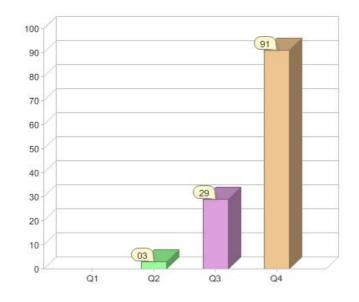

# **Energy Locals**

| Product    | R/C | Availability |
|------------|-----|--------------|
| GreenPower | С   | NSW, QLD     |
| GreenPower | R   | NSW, QLD     |

<sup>\*</sup> R - Residential, C - Commercial

### Quarter in review Previous quarter's figures may have been adjusted from information supplied by this GreenPower provider

|                             | Residential | Commercial | Total |
|-----------------------------|-------------|------------|-------|
| GreenPower customer numbers | 86          | 5          | 91    |
| GreenPower sales MWh        | 18          | 1          | 19    |

#### **GreenPower customers**

Total GreenPower customers per quarter

### **GreenPower sales (MWh)**