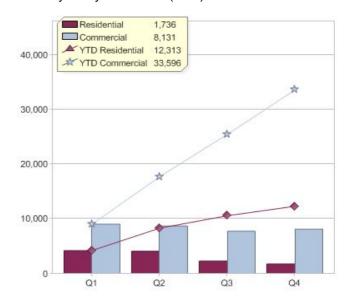

### **GreenPower sales**

Commercial and Residential GreenPower sales (MWh)

### Quarter in review Previous quarter's figures may have been adjusted from information supplied by this GreenPower provider

|                             | Residential | Commercial | Total |
|-----------------------------|-------------|------------|-------|
| GreenPower customer numbers | 5,153       | 1,394      | 6,547 |
| GreenPower sales MWh        | 1,736       | 8,131      | 9,867 |