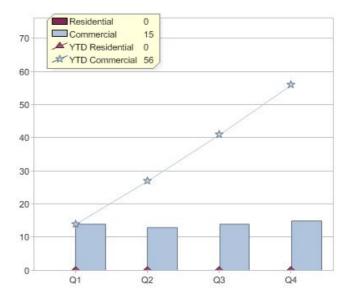

# Quarter in review Previous quarter's figures may have been adjusted from information supplied by this GreenPower provider

|                             | Residential | Commercial | Total |
|-----------------------------|-------------|------------|-------|
| GreenPower customer numbers | N/A         | 1          | 1     |
| GreenPower sales MWh        | N/A         | 15         | 15    |

#### **GreenPower customers**

Total GreenPower customers per quarter

### **GreenPower sales (MWh)**