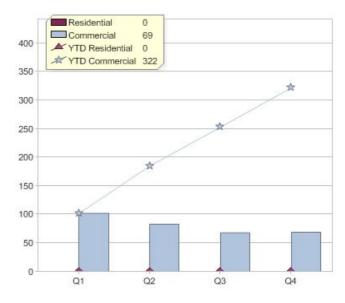

### Quarter in review Previous quarter's figures may have been adjusted from information supplied by this GreenPower provider

|                             | Residential | Commercial | Total |
|-----------------------------|-------------|------------|-------|
| GreenPower customer numbers | N/A         | 2          | 2     |
| GreenPower sales MWh        | N/A         | 69         | 69    |