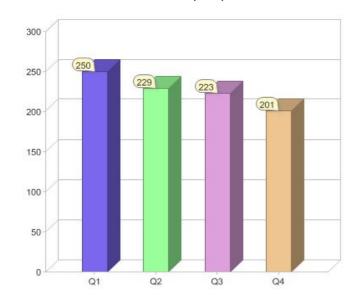

# Quarter in review Previous quarter's figures may have been adjusted from information supplied by this GreenPower provider

|                             | Residential | Commercial | Total |
|-----------------------------|-------------|------------|-------|
| GreenPower customer numbers | 191         | 10         | 201   |
| GreenPower sales MWh        | 179         | 13         | 192   |

#### **GreenPower customers**

Total GreenPower customers per quarter

### **GreenPower sales (MWh)**