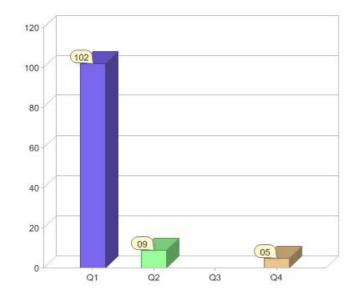

# LUMO Energy (QLD) Pty Ltd

| Product                             | R/C | Availability |
|-------------------------------------|-----|--------------|
| Queensland Electricity Green Energy | С   | QLD          |
| Queensland Electricity Green Energy | R   | QLD          |

<sup>\*</sup> R - Residential, C - Commercial

Contact LUMO Energy (QLD) Pty Ltd: On 1300 115 866 or visit: www.lumoenergy.com.au

### Quarter in review Previous quarter's figures may have been adjusted from information supplied by this GreenPower provider

|                             | Residential | Commercial | Total |
|-----------------------------|-------------|------------|-------|
| GreenPower customer numbers | 4           | 1          | 5     |
| GreenPower sales MWh        | 0           | 1          | 1     |