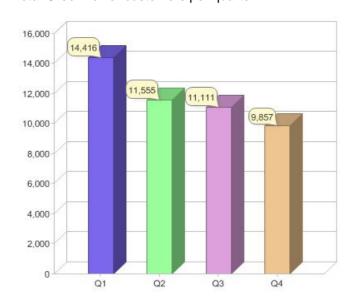

# Powershop Australia Pty Ltd

| Product        | R/C | Availability  |
|----------------|-----|---------------|
| Meridian Green | С   | NSW, QLD, VIC |
| Meridian Green | R   | NSW, QLD, VIC |

<sup>\*</sup> R - Residential, C - Commercial

Contact Powershop Australia Pty Ltd: On +61 3 8370 2100 or visit: www.powershop.com.au

### Quarter in review Previous quarter's figures may have been adjusted from information supplied by this GreenPower provider

|                             | Residential | Commercial | Total |
|-----------------------------|-------------|------------|-------|
| GreenPower customer numbers | 9,650       | 207        | 9,857 |
| GreenPower sales MWh        | 4,045       | 393        | 4,438 |

#### **GreenPower customers**

Total GreenPower customers per quarter



### **GreenPower sales (MWh)**



# Progressive Green



| Product           | R/C | Availability |
|-------------------|-----|--------------|
| GreenPower Active | С   | VIC          |

<sup>\*</sup> R - Residential, C - Commercial

Contact Progressive Green: On 1300 080 608 or visit: www.progressivegreen.com.au

# Quarter in review Previous quarter's figures may have been adjusted from information supplied by this GreenPower provider

|                             | Residential | Commercial | Total |
|-----------------------------|-------------|------------|-------|
| GreenPower customer numbers | N/A         | 1          | 1     |
| GreenPower sales MWh        | N/A         | 15         | 15    |

#### **GreenPower customers**

Total GreenPower customers per quarter



### **GreenPowe