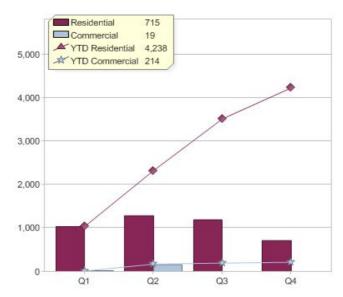

### Quarter in review Previous quarter's figures may have been adjusted from information supplied by this GreenPower provider

|                             | Residential | Commercial | Total |
|-----------------------------|-------------|------------|-------|
| GreenPower customer numbers | 7,282       | 25         | 7,307 |
| GreenPower sales MWh        | 715         | 19         | 734   |