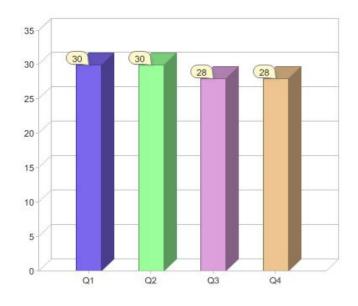

### Quarter in review Previous quarter's figures may have been adjusted from information supplied by this GreenPower provider

|                             | Residential | Commercial | Total |
|-----------------------------|-------------|------------|-------|
| GreenPower customer numbers | 6,214       | 83         | 6,297 |
| GreenPower sales MWh        | 3,643       | 207        | 3,850 |

#### **GreenPower customers**

Total GreenPower customers per quarter