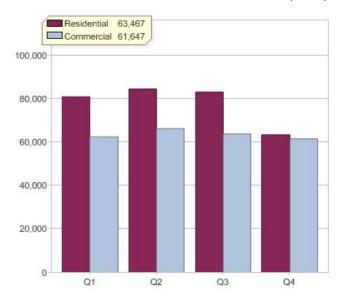

### **Quarterly status of National GreenPower Accreditation Program**

|                                                        | NSW    | VIC    | QLD    | SA     | WA    | ACT   | TAS | NT | Total   |
|--------------------------------------------------------|--------|--------|--------|--------|-------|-------|-----|----|---------|
| Residential Customers                                  | 46,180 | 50,378 | 81,654 | 13,957 | 3,807 | 6,258 | 23  | 0  | 202,257 |
| Commercial Customers                                   | 14,655 | 3,884  | 3,792  | 408    | 500   | 85    | 5   | 0  | 23,329  |
| Total Green Power<br>Customers                         | 60,835 | 54,262 | 85,446 | 14,365 | 4,307 | 6,343 | 28  | 0  | 225,586 |
| Net Change in Green Power Customers                    | -3,559 | -3,160 | -4,253 | -968   | -121  | -339  | 0   | 0  | -12,400 |
| Green Power Sales to<br>Residential Customers<br>(MWh) | 17,578 | 14,318 | 22,593 | 3,524  | 1,666 | 3,744 | 44  | 0  | 63,467  |
| Green Power Sales to<br>Commercial Customers<br>(MWh)  | 36,090 | 17,545 | 4,164  | 1,680  | 1,398 | 752   | 19  | 0  | 61,647  |
| Total Green Power Sales (MWh)                          | 53,668 | 31,863 | 26,757 | 5,204  | 3,064 | 4,496 | 63  | 0  | 125,114 |

### **GreenPower sales**

Commercial and Residential GreenPower sales (MWh)