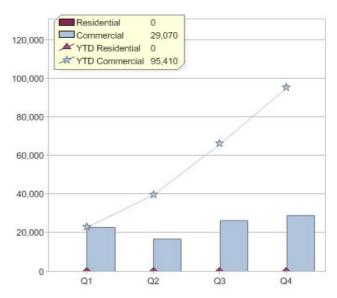

### Quarter in review Previous quarter's figures may have been adjusted from information supplied by this GreenPower provider

|                             | Residential | Commercial | Total  |
|-----------------------------|-------------|------------|--------|
| GreenPower customer numbers | N/A         | 12,997     | 12,997 |
| GreenPower sales MWh        | N/A         | 29,070     | 29,070 |

### **GreenPower sales (MWh)**