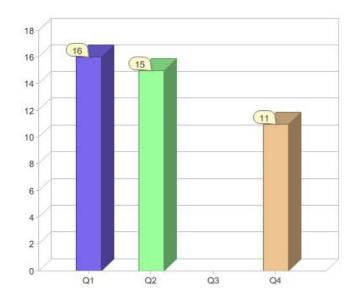

### Quarter in review Previous quarter's figures may have been adjusted from information supplied by this GreenPower provider

|                             | Residential | Commercial | Total |
|-----------------------------|-------------|------------|-------|
| GreenPower customer numbers | 2           | 9          | 11    |
| GreenPower sales MWh        | 0           | 33         | 33    |

### **GreenPower sales (MWh)**