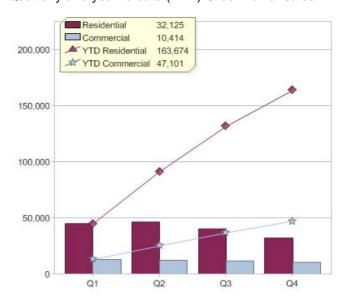

|------------|-----|-------------------------------------|
| GreenEarth | С   | ACT, NSW, NT, QLD, SA, TAS, VIC, WA |
| GreenEarth | R   | ACT, NSW, QLD, SA, VIC              |

<sup>\*</sup> R - Residential, C - Commercial

Contact Origin Energy: On 13 24 63 or visit: www.originenergy.com.au

### Quarter in review Previous quarter's figures may have been adjusted from information supplied by this GreenPower provider

|                             | Residential | Commercial | Total  |
|-----------------------------|-------------|------------|--------|
| GreenPower customer numbers | 90,488      | 4,807      | 95,295 |
| GreenPower sales MWh        | 32,125      | 10,414     | 42,539 |

#### **GreenPower customers**

Total GreenPower customers per quarter



### **GreenPower sales (MWh)**





# Powershop Australia Pty Ltd

| Product        | R/C | Availability  |
|----------------|-----|---------------|
| Meridian Green | С   | NSW, QLD, VIC |
| Meridian Green | R   | NSW, QLD, VIC |

<sup>\*</sup> R - Residential, C - Commercial

Contact Powershop Australia Pty Ltd: On +61 3 8370 2100 or visit: www.powershop.com.au

### Quarter in review Previous quarter's figures may have been adjusted from information supplied by this GreenPower provider

|                             | Residential | Commercial | Total |
|-----------------------------|-------------|------------|-------|
| GreenPower customer numbers | 9,650       | 207        | 9,857 |
| GreenPower sales MWh        | 4,045       | 393        | 4,438 |

#### **GreenPower customers**

Total GreenPower customers per quarter