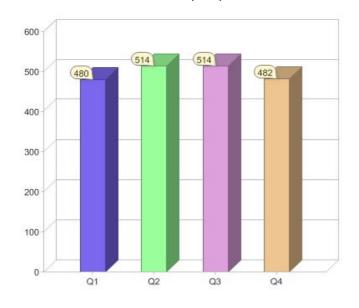

### Total GreenPower customers per quarter

### Quarter in review Previous quarter's figures may have been adjusted from information supplied by this GreenPower provider

|                             | Residential | Commercial | Total |
|-----------------------------|-------------|------------|-------|
| GreenPower customer numbers | 209         | 273        | 482   |
| GreenPower sales MWh        | 67          | 231        | 298   |