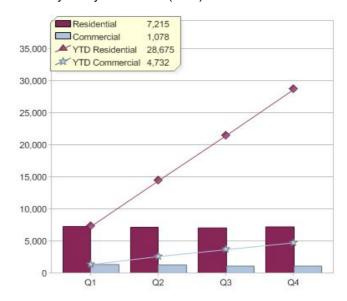

### Quarter in review Previous quarter's figures may have been adjusted from information supplied by this GreenPower provider

|                             | Residential | Commercial | Total  |
|-----------------------------|-------------|------------|--------|
| GreenPower customer numbers | 40,858      | 2,045      | 42,903 |
| GreenPower sales MWh        | 7,215       | 1,078      | 8,293  |

### **GreenPower customers**

Total GreenPower customers per quarter

### **GreenPower sales (MWh)**