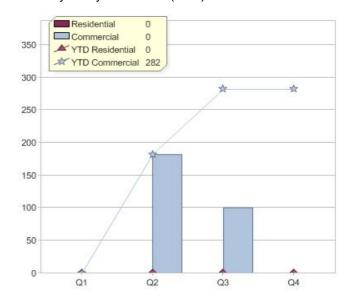

# Progressive Green

| Product           | R/C | Availability |
|-------------------|-----|--------------|
| GreenPower Active | С   | VIC          |

<sup>\*</sup> R - Residential, C - Commercial

Contact Progressive Green: On 1300 080 608 or visit: www.progressivegreen.com.au

# Quarter in review Previous quarter's figures may have been adjusted from information supplied by this GreenPower provider

|                             | Residential | Commercial | Total |
|-----------------------------|-------------|------------|-------|
| GreenPower customer numbers | N/A         | 1          | 1     |
| GreenPower sales MWh        | N/A         | 15         | 15    |