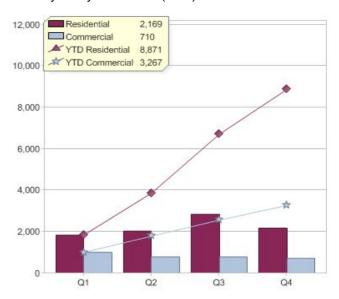

### Quarter in review Previous quarter's figures may have been adjusted from information supplied by this GreenPower provider

|                             | Residential | Commercial | Total |
|-----------------------------|-------------|------------|-------|
| GreenPower customer numbers | 2,045       | 104        | 2,149 |
| GreenPower sales MWh        | 2,169       | 710        | 2,879 |