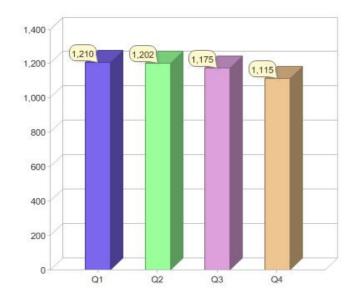

### Quarter in review Previous quarter's figures may have been adjusted from information supplied by this GreenPower provider

|                             | Residential | Commercial | Total |
|-----------------------------|-------------|------------|-------|
| GreenPower customer numbers | 1,110       | 5          | 1,115 |
| GreenPower sales MWh        | 486         | 24         | 510   |