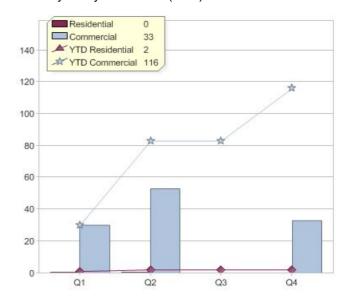

# LUMO Energy (NSW) Pty Ltd

| Product                      | R/C | Availability |
|------------------------------|-----|--------------|
| NSW Electricity Green Energy | С   | NSW          |
| NSW Electricity Green Energy | R   | NSW          |

<sup>\*</sup> R - Residential, C - Commercial

Contact LUMO Energy (NSW) Pty Ltd: On 1300 115 866 or visit: www.lumoenergy.com.au

### Quarter in review Previous quarter's figures may have been adjusted from information supplied by this GreenPower provider

|                             | Residential | Commercial | Total |
|-----------------------------|-------------|------------|-------|
| GreenPower customer numbers | 2           | 9          | 11    |
| GreenPower sales MWh        | 0           | 33         | 33    |