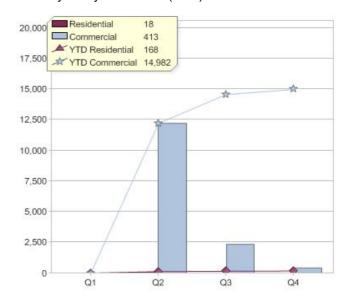

### Quarter in review Previous quarter's figures may have been adjusted from information supplied by this GreenPower provider

|                             | Residential | Commercial | Total |
|-----------------------------|-------------|------------|-------|
| GreenPower customer numbers | 8           | 1          | 9     |
| GreenPower sales MWh        | 18          | 413        | 431   |

### **GreenPower sales (MWh)**