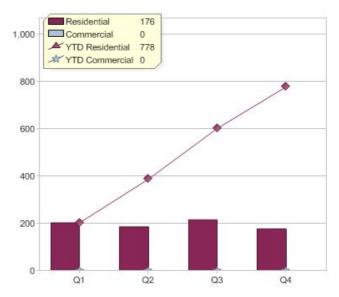

### Quarter in review Previous quarter's figures may have been adjusted from information supplied by this GreenPower provider

|                             | Residential | Commercial | Total |
|-----------------------------|-------------|------------|-------|
| GreenPower customer numbers | 506         | N/A        | 506   |
| GreenPower sales MWh        | 176         | N/A        | 176   |

#### **GreenPower customers**

Total GreenPower customers per quarter