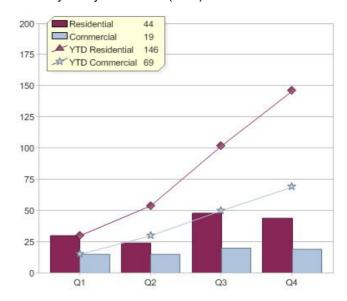

# Quarter in review Previous quarter's figures may have been adjusted from information supplied by this GreenPower provider

|                             | Residential | Commercial | Total |
|-----------------------------|-------------|------------|-------|
| GreenPower customer numbers | 23          | 5          | 28    |
| GreenPower sales MWh        | 44          | 19         | 63    |

### **GreenPower sales (MWh)**