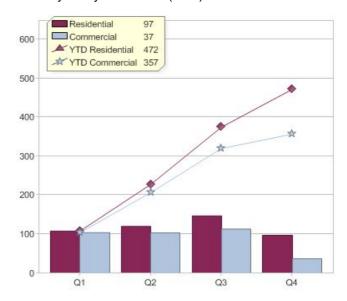

### Quarter in review Previous quarter's figures may have been adjusted from information supplied by this GreenPower provider

|                             | Residential | Commercial | Total |
|-----------------------------|-------------|------------|-------|
| GreenPower customer numbers | 645         | 34         | 679   |
| GreenPower sales MWh        | 97          | 37         | 134   |