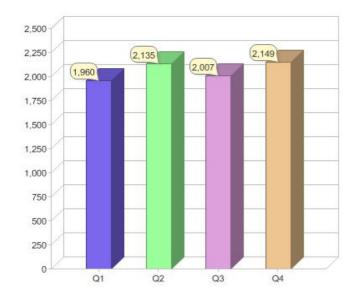

### Quarter in review Previous quarter's figures may have been adjusted from information supplied by this GreenPower provider

|                             | Residential | Commercial | Total |
|-----------------------------|-------------|------------|-------|
| GreenPower customer numbers | 2,045       | 104        | 2,149 |
| GreenPower sales MWh        | 2,169       | 710        | 2,879 |

### **GreenPower customers**

### Total GreenPower customers per quarter

### **GreenPower sales (MWh)**