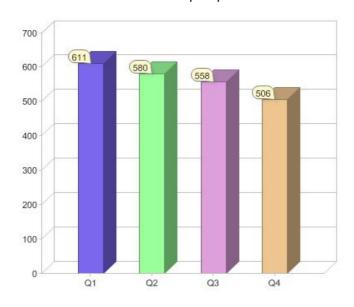

### Quarter in review Previous quarter's figures may have been adjusted from information supplied by this GreenPower provider

|                             | Residential | Commercial | Total |
|-----------------------------|-------------|------------|-------|
| GreenPower customer numbers | 6,214       | 83         | 6,297 |
| GreenPower sales MWh        | 3,643       | 207        | 3,850 |

### **GreenPower sales (MWh)**