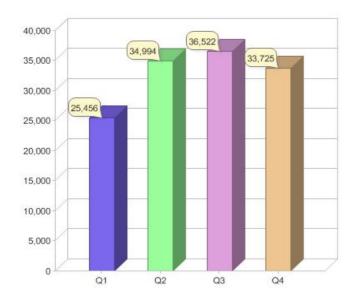

# Stanwell Corporation Limited

| Product    | R/C | Availability |
|------------|-----|--------------|
| GreenPower | С   | NSW          |

<sup>\*</sup> R - Residential, C - Commercial

Contact Stanwell Corporation Limited: On 07 3228 4424 or visit: http://stanwell.com/

### Quarter in review Previous quarter's figures may have been adjusted from information supplied by this GreenPower provider

|                             | Residential | Commercial | Total |
|-----------------------------|-------------|------------|-------|
| GreenPower customer numbers | N/A         | 1          | 1     |
| GreenPower sales MWh        | N/A         | 1          | 1     |

#### **GreenPower customers**

Total GreenPower customers per quarter

### **GreenPower sales (MWh)**