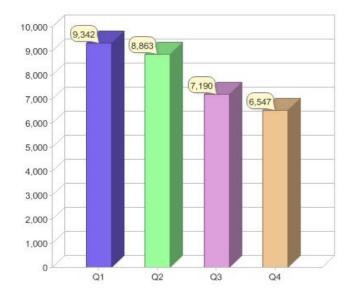

|
| Green Events   | R   | VIC               |
| Green for Free | R   | NSW, QLD, SA, VIC |
| Green Living   | R   | NSW, QLD, SA, VIC |
| Green Spirit   | С   | NSW, VIC          |
| Green Spirit   | R   | NSW, QLD, SA, VIC |

<sup>\*</sup> R - Residential, C - Commercial

Contact AGL: On 1300 556 245 or visit: www.agl.com.au

### Quarter in review Previous quarter's figures may have been adjusted from information supplied by this GreenPower provider

|                             | Residential | Commercial | Total |
|-----------------------------|-------------|------------|-------|
| GreenPower customer numbers | 5,153       | 1,394      | 6,547 |
| GreenPower sales MWh        | 1,736       | 8,131      | 9,867 |

### **GreenPower customers**

### Total GreenPower customers per quarter



### **GreenPower sales (MWh)**



# **AGL-Powerdirect**



| Product      | R/C | Availability      |
|--------------|-----|-------------------|
| Green Direct | С   | NSW, QLD, SA, VIC |
| Green Direct | R   | NSW, QLD, SA, VIC |

<sup>\*</sup> R - Residential, C - Commercial

Contact AGL-Powerdirect: On 1300 307 966 or visit: www.Powerdirect.com.au

### Quarter in review Previous quarter's figures may have been adjusted from information supplied by this GreenPower provider

|                             | Residential | Commercial | Total |
|-----------------------------|-------------|------------|-------|
| GreenPower customer numbers | 209         | 273        | 482   |
| GreenPower sales MWh        | 67          | 231        | 298   |

#### **GreenPower customers**

### Total GreenPo