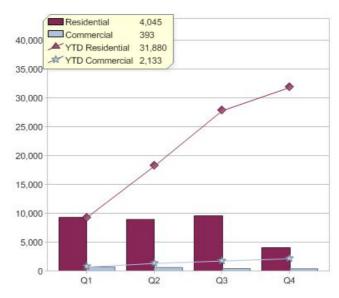

### Quarter in review Previous quarter's figures may have been adjusted from information supplied by this GreenPower provider

|                             | Residential | Commercial | Total |
|-----------------------------|-------------|------------|-------|
| GreenPower customer numbers | 9,650       | 207        | 9,857 |
| GreenPower sales MWh        | 4,045       | 393        | 4,438 |

#### **GreenPower customers**

Total GreenPower customers per quarter

### **GreenPower sales (MWh)**