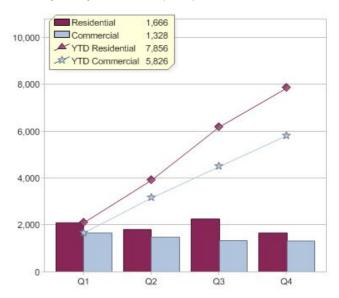

# Synergy

| Product      | R/C | Availability |
|--------------|-----|--------------|
| EasyGreen    | R   | WA           |
| NaturalPower | С   | WA           |
| NaturalPower | R   | WA           |

<sup>\*</sup> R - Residential, C - Commercial

Contact Synergy: On 13 13 53 or visit: www.synergyenergy.com.au

# Quarter in review Previous quarter's figures may have been adjusted from information supplied by this GreenPower provider

|                             | Residential | Commercial | Total |
|-----------------------------|-------------|------------|-------|
| GreenPower customer numbers | 3,807       | 498        | 4,305 |
| GreenPower sales MWh        | 1,666       | 1,328      | 2,994 |

#### **GreenPower customers**

### Total GreenPower customers per quarter

# **GreenPower sales (MWh)**