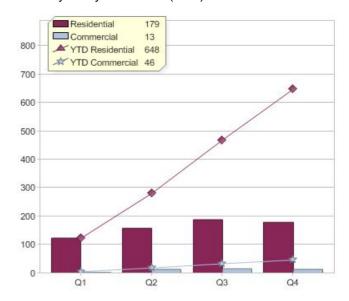

# Quarter in review Previous quarter's figures may have been adjusted from information supplied by this GreenPower provider

|                             | Residential | Commercial | Total |
|-----------------------------|-------------|------------|-------|
| GreenPower customer numbers | 191         | 10         | 201   |
| GreenPower sales MWh        | 179         | 13         | 192   |

#### **GreenPower customers**

Total GreenPower customers per quarter

### **GreenPower sales (MWh)**