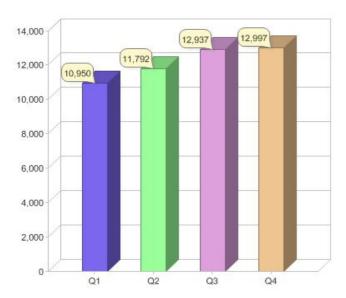

l Pty Ltd



| Product          | R/C | Availability                    |
|------------------|-----|---------------------------------|
| ERM Green Energy | С   | ACT, NSW, QLD, SA, TAS, VIC, WA |

<sup>\*</sup> R - Residential, C - Commercial

Contact ERM Power Retail Pty Ltd: On 07 3020 5136 or visit: www.ermpower.com.au

### Quarter in review Previous quarter's figures may have been adjusted from information supplied by this GreenPower provider

|                             | Residential | Commercial | Total  |
|-----------------------------|-------------|------------|--------|
| GreenPower customer numbers | N/A         | 12,997     | 12,997 |
| GreenPower sales MWh        | N/A         | 29,070     | 29,070 |

#### **GreenPower customers**

### Total GreenPower customers per quarter



### **GreenPower sales (MWh)**





# LUMO Energy (NSW) Pty Ltd

| Product                      | R/C | Availability |
|------------------------------|-----|--------------|
| NSW Electricity Green Energy | С   | NSW          |
| NSW Electricity Green Energy | R   | NSW          |

<sup>\*</sup> R - Residential, C - Commercial

Contact LUMO Energy (NSW) Pty Ltd: On 1300 115 866 or visit: www.lumoenergy.com.au

### Quarter in review Previous quarter's figures may have been adjusted from information supplied by this GreenPower provider

|                             | Residential | Commercial | Total |
|-----------------------------|-------------|------------|-------|
| GreenPower customer numbers | 2           | 9          | 11    |
| GreenPower sales MWh        | 0           | 33