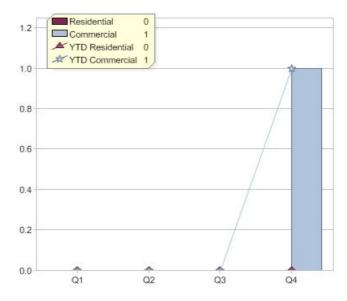

# Stanwell Corporation Limited

| Product    | R/C | Availability |
|------------|-----|--------------|
| GreenPower | С   | NSW          |

<sup>\*</sup> R - Residential, C - Commercial

Contact Stanwell Corporation Limited: On 07 3228 4424 or visit: http://stanwell.com/

### Quarter in review Previous quarter's figures may have been adjusted from information supplied by this GreenPower provider

|                             | Residential | Commercial | Total |
|-----------------------------|-------------|------------|-------|
| GreenPower customer numbers | N/A         | 1          | 1     |
| GreenPower sales MWh        | N/A         | 1          | 1     |