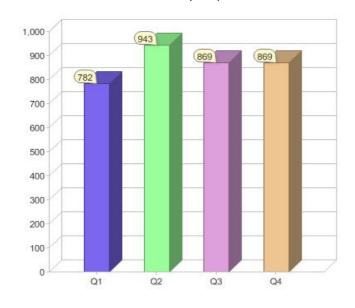

### Quarter in review Previous quarter's figures may have been adjusted from information supplied by this GreenPower provider

|                             | Residential | Commercial | Total |
|-----------------------------|-------------|------------|-------|
| GreenPower customer numbers | 831         | 38         | 869   |
| GreenPower sales MWh        | 635         | 90         | 725   |