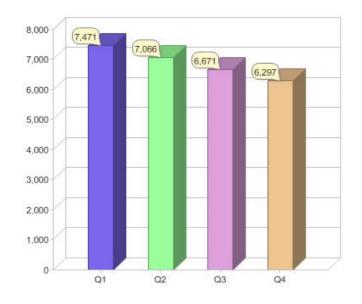

### Quarter in review Previous quarter's figures may have been adjusted from information supplied by this GreenPower provider

|                             | Residential | Commercial | Total |
|-----------------------------|-------------|------------|-------|
| GreenPower customer numbers | 6,214       | 83         | 6,297 |
| GreenPower sales MWh        | 3,643       | 207        | 3,850 |

### **GreenPower sales (MWh)**