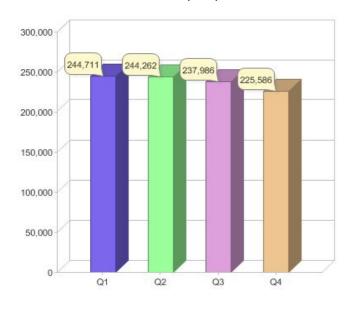

### **Quarterly status of National GreenPower Accreditation Program**

|                                                        | NSW    | VIC    | QLD    | SA     | WA    | ACT   | TAS | NT | Total   |
|--------------------------------------------------------|--------|--------|--------|--------|-------|-------|-----|----|---------|
| Residential Customers                                  | 46,180 | 50,378 | 81,654 | 13,957 | 3,807 | 6,258 | 23  | 0  | 202,257 |
| Commercial Customers                                   | 14,655 | 3,884  | 3,792  | 408    | 500   | 85    | 5   | 0  | 23,329  |
| Total Green Power<br>Customers                         | 60,835 | 54,262 | 85,446 | 14,365 | 4,307 | 6,343 | 28  | 0  | 225,586 |
| Net Change in Green Power Customers                    | -3,559 | -3,160 | -4,253 | -968   | -121  | -339  | 0   | 0  | -12,400 |
| Green Power Sales to<br>Residential Customers<br>(MWh) | 17,578 | 14,318 | 22,593 | 3,524  | 1,666 | 3,744 | 44  | 0  | 63,467  |
| Green Power Sales to<br>Commercial Customers<br>(MWh)  | 36,090 | 17,545 | 4,164  | 1,680  | 1,398 | 752   | 19  | 0  | 61,647  |
| Total Green Power Sales (MWh)                          | 53,668 | 31,863 | 26,757 | 5,204  | 3,064 | 4,496 | 63  | 0  | 125,114 |

### **GreenPower customers**

Total GreenPower customers per quarter