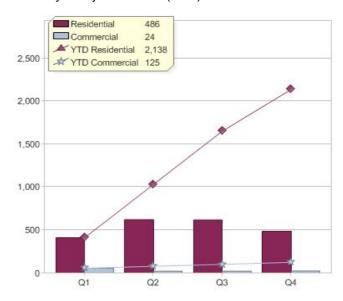

### Quarter in review Previous quarter's figures may have been adjusted from information supplied by this GreenPower provider

|                             | Residential | Commercial | Total |
|-----------------------------|-------------|------------|-------|
| GreenPower customer numbers | 1,110       | 5          | 1,115 |
| GreenPower sales MWh        | 486         | 24         | 510   |