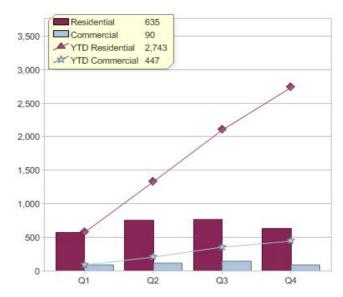

### Quarter in review Previous quarter's figures may have been adjusted from information supplied by this GreenPower provider

|                             | Residential | Commercial | Total |
|-----------------------------|-------------|------------|-------|
| GreenPower customer numbers | 831         | 38         | 869   |
| GreenPower sales MWh        | 635         | 90         | 725   |