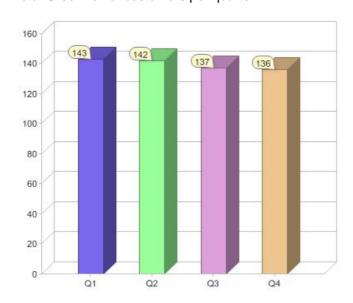

# Momentum Energy Pty Ltd

| Product               | R/C | Availability           |
|-----------------------|-----|------------------------|
| Momentum Green Energy | С   | ACT, NSW, QLD, SA, VIC |
| Momentum Green Energy | R   | NSW, QLD, SA, VIC      |

### Quarter in review Previous quarter's figures may have been adjusted from information supplied by this GreenPower provider

|                             | Residential | Commercial | Total |
|-----------------------------|-------------|------------|-------|
| GreenPower customer numbers | 17          | 119        | 136   |
| GreenPower sales MWh        | 10          | 5,068      | 5,078 |

#### **GreenPower customers**

Total GreenPower customers per quarter

### **GreenPower sales (MWh)**