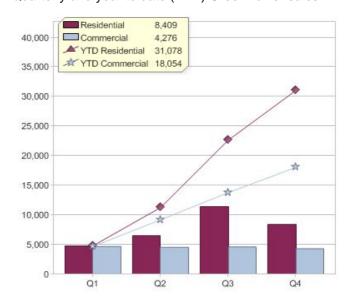

# EnergyAustralia

| Product    | R/C | Availability           |
|------------|-----|------------------------|
| PureEnergy | С   | ACT, NSW, QLD, SA, VIC |
| PureEnergy | R   | ACT, NSW, QLD, SA, VIC |

### Quarter in review Previous quarter's figures may have been adjusted from information supplied by this GreenPower provider

|                             | Residential | Commercial | Total  |
|-----------------------------|-------------|------------|--------|
| GreenPower customer numbers | 33,066      | 659        | 33,725 |
| GreenPower sales MWh        | 8,409       | 4,276      | 12,685 |

#### **GreenPower customers**

### Total GreenPower customers per quarter

### **GreenPower sales (MWh)**