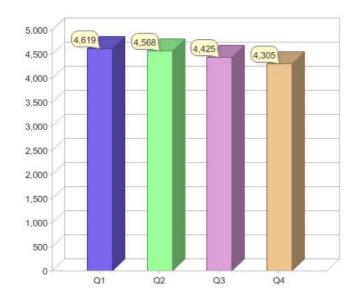

# Synergy

| Product      | R/C | Availability |
|--------------|-----|--------------|
| EasyGreen    | R   | WA           |
| NaturalPower | С   | WA           |
| NaturalPower | R   | WA           |

<sup>\*</sup> R - Residential, C - Commercial

# Quarter in review Previous quarter's figures may have been adjusted from information supplied by this GreenPower provider

|                             | Residential | Commercial | Total |
|-----------------------------|-------------|------------|-------|
| GreenPower customer numbers | 3,807       | 498        | 4,305 |
| GreenPower sales MWh        | 1,666       | 1,328      | 2,994 |