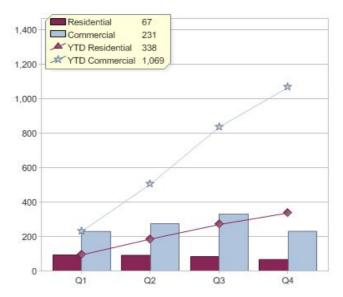

### Quarter in review Previous quarter's figures may have been adjusted from information supplied by this GreenPower provider

|                             | Residential | Commercial | Total |
|-----------------------------|-------------|------------|-------|
| GreenPower customer numbers | 209         | 273        | 482   |
| GreenPower sales MWh        | 67          | 231        | 298   |