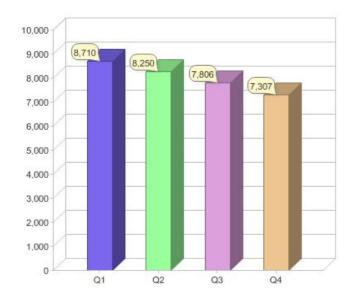

### Quarter in review Previous quarter's figures may have been adjusted from information supplied by this GreenPower provider

|                             | Residential | Commercial | Total |
|-----------------------------|-------------|------------|-------|
| GreenPower customer numbers | 2,045       | 104        | 2,149 |
| GreenPower sales MWh        | 2,169       | 710        | 2,879 |