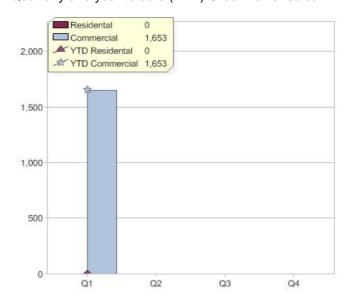

## Quarter in review Previous quarter's figures may have been adjusted from information supplied by this GreenPower provider

|                             | Residental | Commercial | Total |
|-----------------------------|------------|------------|-------|
| GreenPower customer numbers | 0          | 33         | 33    |
| GreenPower sales MWh        | 0          | 1,653      | 1,653 |