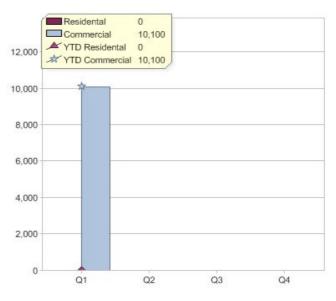

# **Energy Pacific**

| Product       | R/C | Availability                    |
|---------------|-----|---------------------------------|
| Pacific Hydro | С   | ACT, NSW, QLD, SA, TAS, VIC, WA |

<sup>\*</sup> R - Residental, C - Commercial

Contact Energy Pacific: On 03 8621 6000 or visit: www.pacifichydro.com.au

## Quarter in review Previous quarter's figures may have been adjusted from information supplied by this GreenPower provider

|                             | Residental | Commercial | Total  |
|-----------------------------|------------|------------|--------|
| GreenPower customer numbers | N/A        | 1          | 1      |
| GreenPower sales MWh        | N/A        | 10,100     | 10,100 |

#### **GreenPower customers**

Total GreenPower customers per quarter

## **GreenPower sales (MWh)**