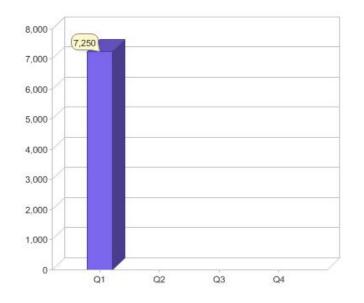

# Synergy

| Product      | R/C | Availability |
|--------------|-----|--------------|
| EasyGreen    | R   | WA           |
| NaturalPower | С   | WA           |
| NaturalPower | R   | WA           |

<sup>\*</sup> R - Residental, C - Commercial

Contact Synergy: On 13 13 53 or visit: www.synergyenergy.com.au

# Quarter in review Previous quarter's figures may have been adjusted from information supplied by this GreenPower provider

|                             | Residental | Commercial | Total  |
|-----------------------------|------------|------------|--------|
| GreenPower customer numbers | 5,955      | 1,295      | 7,250  |
| GreenPower sales MWh        | 4,625      | 8,545      | 13,170 |