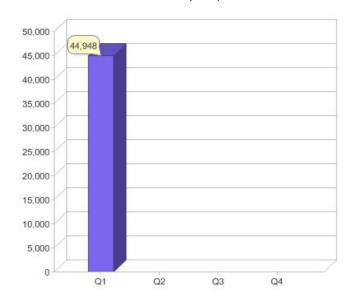

#### Quarter in review Previous quarter's figures may have been adjusted from information supplied by this GreenPower provider

|                             | Residental | Commercial | Total  |
|-----------------------------|------------|------------|--------|
| GreenPower customer numbers | 36,092     | 8,856      | 44,948 |
| GreenPower sales MWh        | 8,411      | 31,581     | 39,992 |

## **GreenPower sales (MWh)**