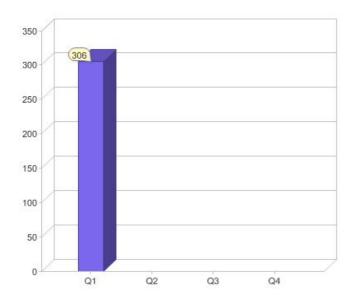

# Quarter in review Previous quarter's figures may have been adjusted from information supplied by this GreenPower provider

|                             | Residental | Commercial | Total |
|-----------------------------|------------|------------|-------|
| GreenPower customer numbers | 306        | N/A        | 306   |
| GreenPower sales MWh        | 192        | N/A        | 192   |