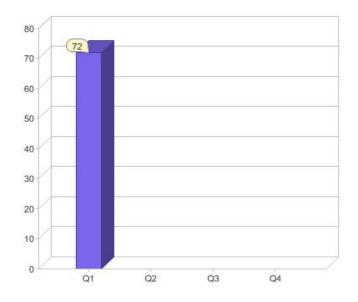

## Quarter in review Previous quarter's figures may have been adjusted from information supplied by this GreenPower provider

|                             | Residental | Commercial | Total |
|-----------------------------|------------|------------|-------|
| GreenPower customer numbers | 72         | 0          | 72    |
| GreenPower sales MWh        | 7          | 0          | 7     |