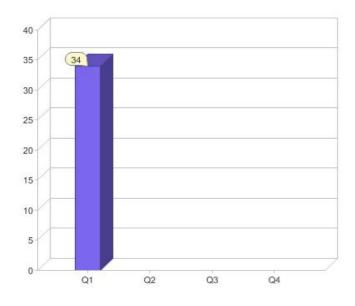

#### Quarter in review Previous quarter's figures may have been adjusted from information supplied by this GreenPower provider

|                             | Residental | Commercial | Total |
|-----------------------------|------------|------------|-------|
| GreenPower customer numbers | 34         | N/A        | 34    |
| GreenPower sales MWh        | 10         | N/A        | 10    |