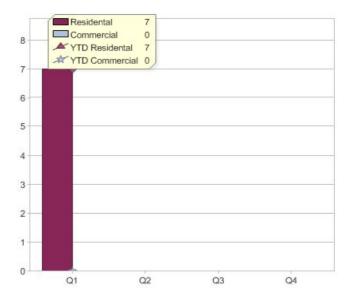

## Quarter in review Previous quarter's figures may have been adjusted from information supplied by this GreenPower provider

|                             | Residental | Commercial | Total |
|-----------------------------|------------|------------|-------|
| GreenPower customer numbers | 72         | 0          | 72    |
| GreenPower sales MWh        | 7          | 0          | 7     |