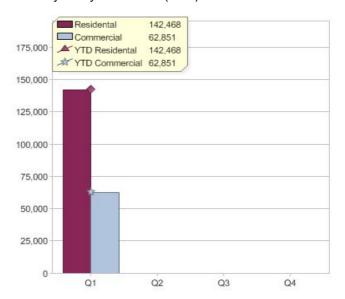

#### Quarter in review Previous quarter's figures may have been adjusted from information supplied by this GreenPower provider

|                             | Residental | Commercial | Total   |
|-----------------------------|------------|------------|---------|
| GreenPower customer numbers | 377,891    | 21,108     | 398,999 |
| GreenPower sales MWh        | 142,468    | 62,851     | 205,319 |