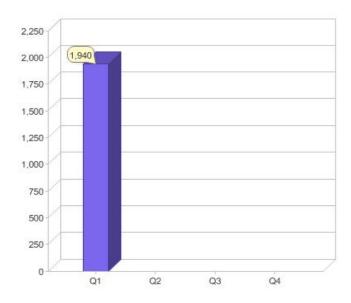

# Quarter in review Previous quarter's figures may have been adjusted from information supplied by this GreenPower provider

|                             | Residental | Commercial | Total |
|-----------------------------|------------|------------|-------|
| GreenPower customer numbers | 1,940      | N/A        | 1,940 |
| GreenPower sales MWh        | 1,224      | N/A        | 1,224 |