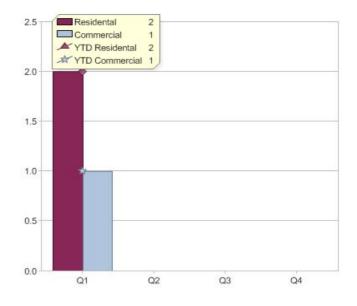

# **Queensland Electricity**

| Product                             | R/C | Availability |
|-------------------------------------|-----|--------------|
| Queensland Electricity Green Energy | С   | QLD          |
| Queensland Electricity Green Energy | R   | QLD          |

<sup>\*</sup> R - Residental, C - Commercial

Contact Queensland Electricity: On 1300 728 325 or visit: www.queenslandelectricity.com.au

#### Quarter in review Previous quarter's figures may have been adjusted from information supplied by this GreenPower provider

|                             | Residental | Commercial | Total |
|-----------------------------|------------|------------|-------|
| GreenPower customer numbers | 453        | 0          | 453   |
| GreenPower sales MWh        | 150        | 0          | 150   |