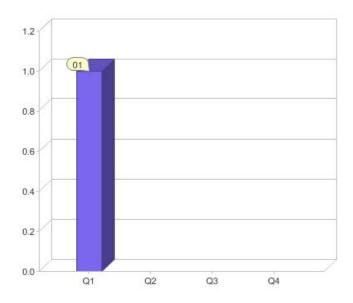

#### Quarter in review Previous quarter's figures may have been adjusted from information supplied by this GreenPower provider

|                             | Residental | Commercial | Total  |
|-----------------------------|------------|------------|--------|
| GreenPower customer numbers | N/A        | 2          | 2      |
| GreenPower sales MWh        | N/A        | 25,243     | 25,243 |

#### **GreenPower customers**

Total GreenPower customers per quarter