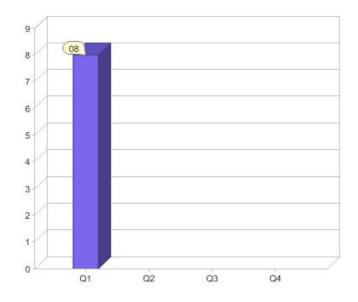

## Quarter in review Previous quarter's figures may have been adjusted from information supplied by this GreenPower provider

|                             | Residental | Commercial | Total |
|-----------------------------|------------|------------|-------|
| GreenPower customer numbers | 7          | 1          | 8     |
| GreenPower sales MWh        | 2          | 1          | 3     |