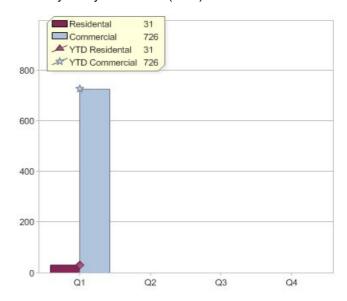

# Quarter in review Previous quarter's figures may have been adjusted from information supplied by this GreenPower provider

|                             | Residental | Commercial | Total |
|-----------------------------|------------|------------|-------|
| GreenPower customer numbers | 235        | 108        | 343   |
| GreenPower sales MWh        | 31         | 726        | 757   |