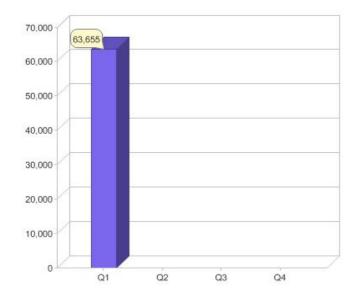

# Ergon Energy Queensland Pty Ltd

| Product      | R/C | Availability |
|--------------|-----|--------------|
| Clean Energy | С   | QLD          |
| Clean Energy | R   | QLD          |

<sup>\*</sup> R - Residental, C - Commercial

Contact Ergon Energy Queensland Pty Ltd: On 13 10 46 or visit: www.ergon.com.au

## Quarter in review Previous quarter's figures may have been adjusted from information supplied by this GreenPower provider

|                             | Residental | Commercial | Total  |
|-----------------------------|------------|------------|--------|
| GreenPower customer numbers | 60,494     | 3,161      | 63,655 |
| GreenPower sales MWh        | 17,806     | 4,357      | 22,163 |

#### **GreenPower customers**

Total GreenPower customers per quarter

## **GreenPower sales (MWh)**