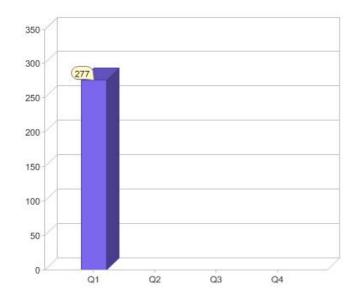

#### Quarter in review Previous quarter's figures may have been adjusted from information supplied by this GreenPower provider

|                             | Residental | Commercial | Total |
|-----------------------------|------------|------------|-------|
| GreenPower customer numbers | 276        | 1          | 277   |
| GreenPower sales MWh        | 144        | 5          | 149   |

#### **GreenPower customers**

Total GreenPower customers per quarter

## **GreenPower sales (MWh)**