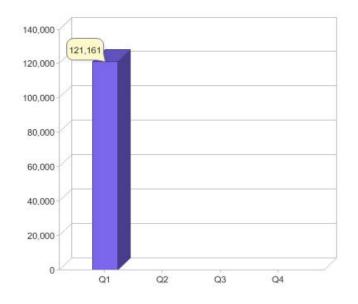

## Quarter in review Previous quarter's figures may have been adjusted from information supplied by this GreenPower provider

|                             | Residental | Commercial | Total   |
|-----------------------------|------------|------------|---------|
| GreenPower customer numbers | 117,503    | 3,658      | 121,161 |
| GreenPower sales MWh        | 16,176     | 8,562      | 24,738  |