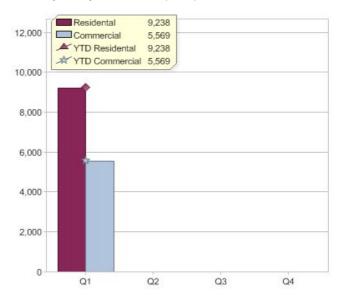

# Quarter in review Previous quarter's figures may have been adjusted from information supplied by this GreenPower provider

|                             | Residental | Commercial | Total  |
|-----------------------------|------------|------------|--------|
| GreenPower customer numbers | 26,943     | 165        | 27,108 |
| GreenPower sales MWh        | 9,238      | 5,569      | 14,807 |