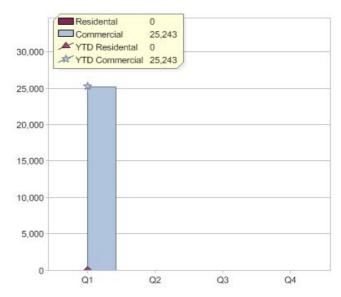

#### Quarter in review Previous quarter's figures may have been adjusted from information supplied by this GreenPower provider

|                             | Residental | Commercial | Total  |
|-----------------------------|------------|------------|--------|
| GreenPower customer numbers | N/A        | 2          | 2      |
| GreenPower sales MWh        | N/A        | 25,243     | 25,243 |

## **GreenPower sales (MWh)**