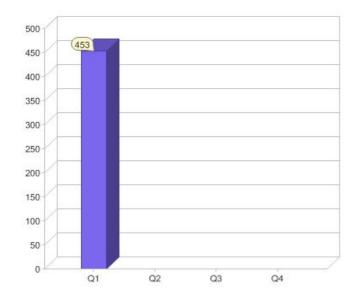

#### Quarter in review Previous quarter's figures may have been adjusted from information supplied by this GreenPower provider

|                             | Residental | Commercial | Total |
|-----------------------------|------------|------------|-------|
| GreenPower customer numbers | 453        | 0          | 453   |
| GreenPower sales MWh        | 150        | 0          | 150   |

#### **GreenPower customers**

Total GreenPower customers per quarter

## **GreenPower sales (MWh)**