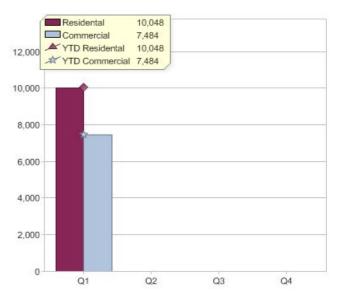

# Quarter in review Previous quarter's figures may have been adjusted from information supplied by this GreenPower provider

|                             | Residental | Commercial | Total  |
|-----------------------------|------------|------------|--------|
| GreenPower customer numbers | 61,970     | 417        | 62,387 |
| GreenPower sales MWh        | 10,048     | 7,484      | 17,532 |

#### **GreenPower customers**

#### Total GreenPower customers per quarter

## **GreenPower sales (MWh)**