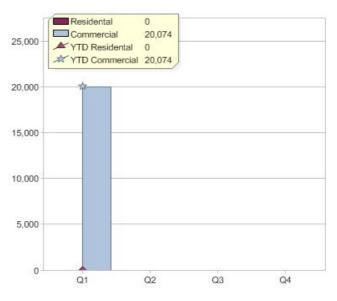

#### Quarter in review Previous quarter's figures may have been adjusted from information supplied by this GreenPower provider

|                             | Residental | Commercial | Total  |
|-----------------------------|------------|------------|--------|
| GreenPower customer numbers | N/A        | 28         | 28     |
| GreenPower sales MWh        | N/A        | 20,074     | 20,074 |

## **GreenPower sales (MWh)**