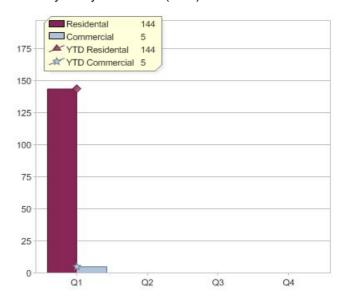

# Synergy

| Product      | R/C | Availability |
|--------------|-----|--------------|
| EasyGreen    | R   | WA           |
| NaturalPower | С   | WA           |
| NaturalPower | R   | WA           |

<sup>\*</sup> R - Residental, C - Commercial

Contact Synergy: On 13 13 53 or visit: www.synergyenergy.com.au

# Quarter in review Previous quarter's figures may have been adjusted from information supplied by this GreenPower provider

|                             | Residental | Commercial | Total  |
|-----------------------------|------------|------------|--------|
| GreenPower customer numbers | 5,955      | 1,295      | 7,250  |
| GreenPower sales MWh        | 4,625      | 8,545      | 13,170 |