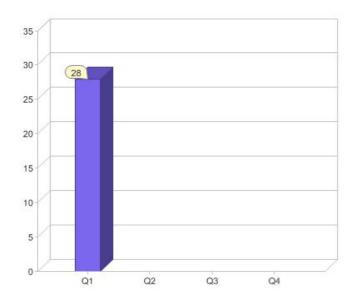

#### Quarter in review Previous quarter's figures may have been adjusted from information supplied by this GreenPower provider

|                             | Residental | Commercial | Total  |
|-----------------------------|------------|------------|--------|
| GreenPower customer numbers | N/A        | 28         | 28     |
| GreenPower sales MWh        | N/A        | 20,074     | 20,074 |

#### **GreenPower customers**

Total GreenPower customers per quarter