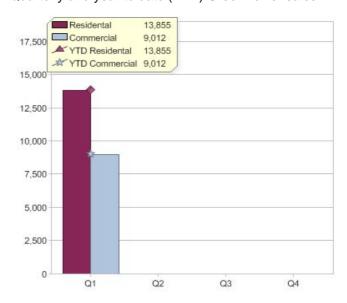

## Quarter in review Previous quarter's figures may have been adjusted from information supplied by this GreenPower provider

|                             | Residental | Commercial | Total  |
|-----------------------------|------------|------------|--------|
| GreenPower customer numbers | 46,276     | 2,251      | 48,527 |
| GreenPower sales MWh        | 13,855     | 9,012      | 22,867 |