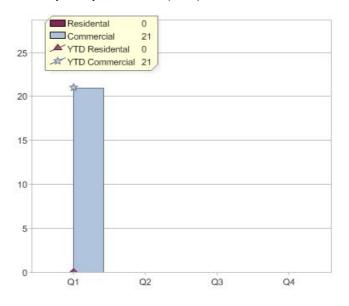

#### Quarter in review Previous quarter's figures may have been adjusted from information supplied by this GreenPower provider

|                             | Residental | Commercial | Total |
|-----------------------------|------------|------------|-------|
| GreenPower customer numbers | N/A        | 1          | 1     |
| GreenPower sales MWh        | N/A        | 21         | 21    |