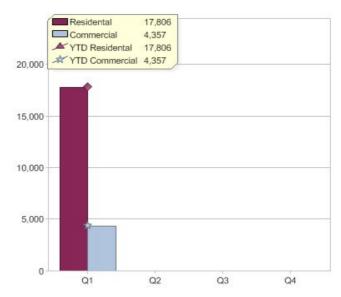

## Quarter in review Previous quarter's figures may have been adjusted from information supplied by this GreenPower provider

|                             | Residental | Commercial | Total  |
|-----------------------------|------------|------------|--------|
| GreenPower customer numbers | 60,494     | 3,161      | 63,655 |
| GreenPower sales MWh        | 17,806     | 4,357      | 22,163 |