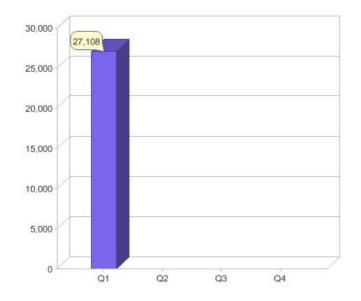

# Quarter in review Previous quarter's figures may have been adjusted from information supplied by this GreenPower provider

|                             | Residental | Commercial | Total  |
|-----------------------------|------------|------------|--------|
| GreenPower customer numbers | 26,943     | 165        | 27,108 |
| GreenPower sales MWh        | 9,238      | 5,569      | 14,807 |