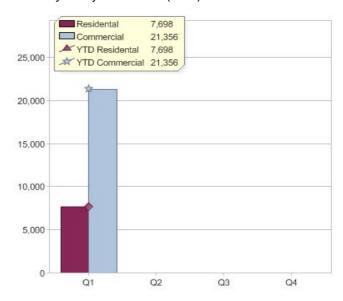

#### Quarter in review Previous quarter's figures may have been adjusted from information supplied by this GreenPower provider

|                             | Residental | Commercial | Total  |
|-----------------------------|------------|------------|--------|
| GreenPower customer numbers | 36,092     | 8,856      | 44,948 |
| GreenPower sales MWh        | 8,411      | 31,581     | 39,992 |

#### **GreenPower customers**