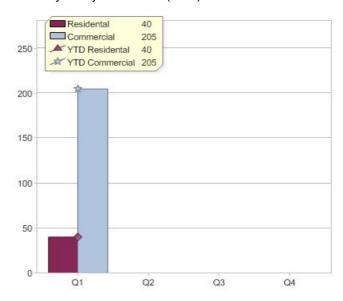

## Quarter in review Previous quarter's figures may have been adjusted from information supplied by this GreenPower provider

|                             | Residental | Commercial | Total |
|-----------------------------|------------|------------|-------|
| GreenPower customer numbers | 182        | 101        | 283   |
| GreenPower sales MWh        | 40         | 205        | 245   |