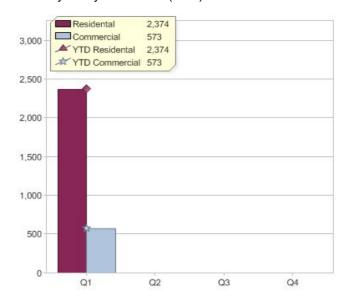

## Quarter in review Previous quarter's figures may have been adjusted from information supplied by this GreenPower provider

|                             | Residental | Commercial | Total |
|-----------------------------|------------|------------|-------|
| GreenPower customer numbers | 8,858      | 58         | 8,916 |
| GreenPower sales MWh        | 2,374      | 573        | 2,947 |