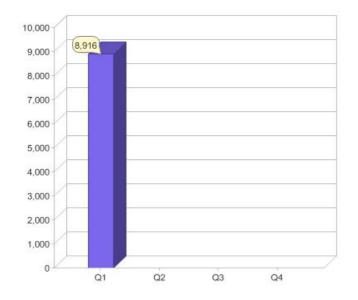

## Quarter in review Previous quarter's figures may have been adjusted from information supplied by this GreenPower provider

|                             | Residental | Commercial | Total |
|-----------------------------|------------|------------|-------|
| GreenPower customer numbers | 8,858      | 58         | 8,916 |
| GreenPower sales MWh        | 2,374      | 573        | 2,947 |