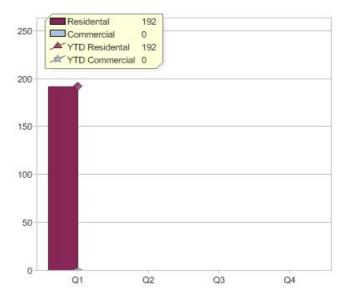

# Quarter in review Previous quarter's figures may have been adjusted from information supplied by this GreenPower provider

|                             | Residental | Commercial | Total |
|-----------------------------|------------|------------|-------|
| GreenPower customer numbers | 306        | N/A        | 306   |
| GreenPower sales MWh        | 192        | N/A        | 192   |