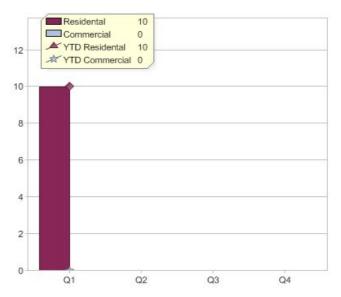

## Quarter in review Previous quarter's figures may have been adjusted from information supplied by this GreenPower provider

|                             | Residental | Commercial | Total |
|-----------------------------|------------|------------|-------|
| GreenPower customer numbers | 13         | 0          | 13    |
| GreenPower sales MWh        | 31         | 0          | 31    |