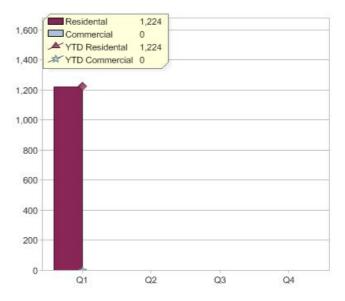

# Quarter in review Previous quarter's figures may have been adjusted from information supplied by this GreenPower provider

|                             | Residental | Commercial | Total |
|-----------------------------|------------|------------|-------|
| GreenPower customer numbers | 1,940      | N/A        | 1,940 |
| GreenPower sales MWh        | 1,224      | N/A        | 1,224 |