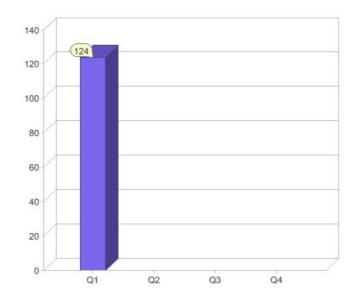

# Quarter in review Previous quarter's figures may have been adjusted from information supplied by this GreenPower provider

|                             | Residental | Commercial | Total |
|-----------------------------|------------|------------|-------|
| GreenPower customer numbers | 119        | 5          | 124   |
| GreenPower sales MWh        | 82         | 208        | 290   |

#### **GreenPower customers**

#### Total GreenPower customers per quarter