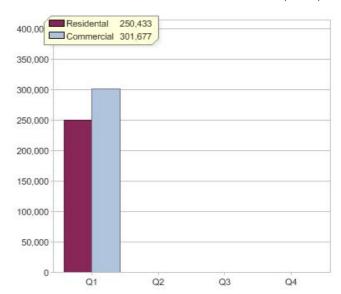

#### **Quarterly status of National GreenPower Accreditation Program**

|                                                       | NSW     | VIC     | QLD     | SA     | WA     | ACT    | TAS | NT  | Total   |
|-------------------------------------------------------|---------|---------|---------|--------|--------|--------|-----|-----|---------|
| Residental Customers                                  | 188,687 | 290,636 | 241,875 | 79,186 | 5,981  | 16,211 | 48  | 9   | 822,633 |
| Commercial Customers                                  | 11,989  | 18,168  | 10,691  | 4,299  | 1,305  | 210    | 9   | 4   | 46,675  |
| Total Green Power<br>Customers                        | 200,676 | 308,804 | 252,566 | 83,485 | 7,286  | 16,421 | 57  | 13  | 869,308 |
| Net Change in Green Power Customers                   | 7,202   | -18,232 | 7,307   | -4,295 | -456   | 633    | 1   | -11 | -7,851  |
| Green Power Sales to<br>Residental Customers<br>(MWh) | 52,601  | 68,453  | 94,979  | 22,167 | 4,672  | 7,513  | 45  | 2   | 250,433 |
| Green Power Sales to<br>Commercial Customers<br>(MWh) | 71,422  | 83,863  | 77,174  | 40,113 | 9,499  | 19,463 | 134 | 9   | 301,677 |
| Total Green Power Sales (MWh)                         | 124,023 | 152,317 | 172,153 | 62,280 | 14,171 | 26,976 | 180 | 11  | 552,110 |

#### **GreenPower sales**

Commercial and residental GreenPower sales (MWh)