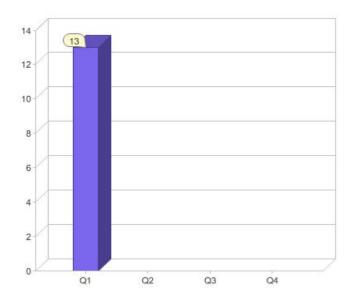

## Quarter in review Previous quarter's figures may have been adjusted from information supplied by this GreenPower provider

|                             | Residental | Commercial | Total |
|-----------------------------|------------|------------|-------|
| GreenPower customer numbers | 13         | 0          | 13    |
| GreenPower sales MWh        | 31         | 0          | 31    |