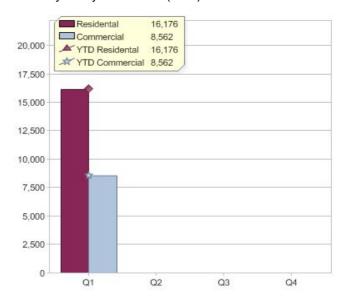

## Quarter in review Previous quarter's figures may have been adjusted from information supplied by this GreenPower provider

|                             | Residental | Commercial | Total   |
|-----------------------------|------------|------------|---------|
| GreenPower customer numbers | 117,503    | 3,658      | 121,161 |
| GreenPower sales MWh        | 16,176     | 8,562      | 24,738  |