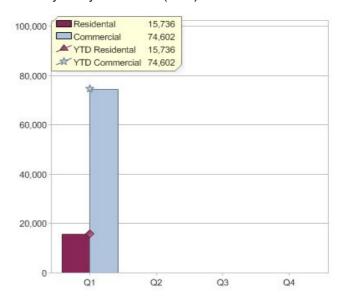

# EnergyAustralia

| Product    | R/C | Availability       |
|------------|-----|--------------------|
| PureEnergy | С   | ACT, NSW, QLD, VIC |
| PureEnergy | R   | ACT, NSW, QLD, VIC |

<sup>\*</sup> R - Residental, C - Commercial

Contact EnergyAustralia: On 13 15 35 or visit: www.energy.com.au

#### Quarter in review Previous quarter's figures may have been adjusted from information supplied by this GreenPower provider

|                             | Residental | Commercial | Total  |
|-----------------------------|------------|------------|--------|
| GreenPower customer numbers | 59,647     | 3,567      | 63,214 |
| GreenPower sales MWh        | 15,736     | 74,602     | 90,338 |

#### **GreenPower customers**

#### Total GreenPower customers per quarter

## **GreenPower sales (MWh)**