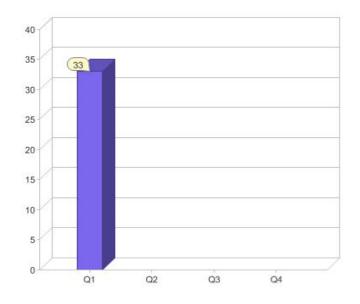

## Quarter in review Previous quarter's figures may have been adjusted from information supplied by this GreenPower provider

|                             | Residental | Commercial | Total |
|-----------------------------|------------|------------|-------|
| GreenPower customer numbers | 0          | 33         | 33    |
| GreenPower sales MWh        | 0          | 1,653      | 1,653 |