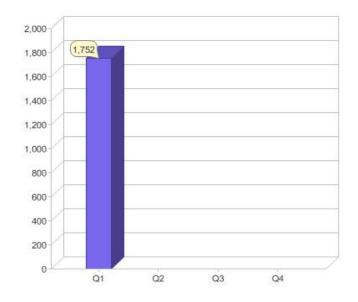

# Quarter in review Previous quarter's figures may have been adjusted from information supplied by this GreenPower provider

|                             | Residental | Commercial | Total |
|-----------------------------|------------|------------|-------|
| GreenPower customer numbers | 118        | 1,634      | 1,752 |
| GreenPower sales MWh        | 40         | 2,303      | 2,343 |

## **GreenPower sales (MWh)**