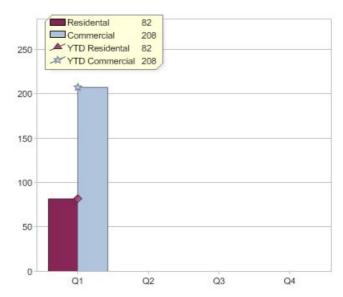

# Quarter in review Previous quarter's figures may have been adjusted from information supplied by this GreenPower provider

|                             | Residental | Commercial | Total |
|-----------------------------|------------|------------|-------|
| GreenPower customer numbers | 119        | 5          | 124   |
| GreenPower sales MWh        | 82         | 208        | 290   |

## **GreenPower sales (MWh)**