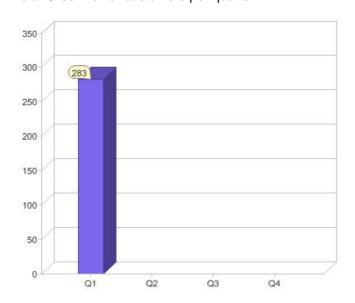

## Quarter in review Previous quarter's figures may have been adjusted from information supplied by this GreenPower provider

|                             | Residental | Commercial | Total |
|-----------------------------|------------|------------|-------|
| GreenPower customer numbers | 182        | 101        | 283   |
| GreenPower sales MWh        | 40         | 205        | 245   |