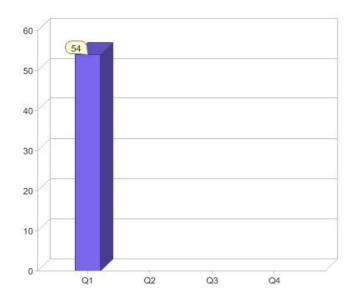

# Quarter in review Previous quarter's figures may have been adjusted from information supplied by this GreenPower provider

|                             | Residental | Commercial | Total |
|-----------------------------|------------|------------|-------|
| GreenPower customer numbers | 44         | 10         | 54    |
| GreenPower sales MWh        | 45         | 5,594      | 5,639 |