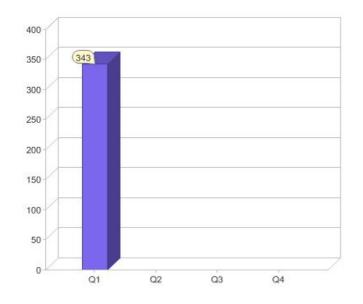

# Quarter in review Previous quarter's figures may have been adjusted from information supplied by this GreenPower provider

|                             | Residental | Commercial | Total |
|-----------------------------|------------|------------|-------|
| GreenPower customer numbers | 235        | 108        | 343   |
| GreenPower sales MWh        | 31         | 726        | 757   |