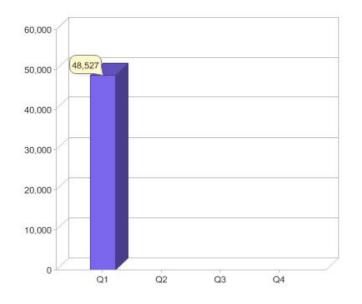

## Quarter in review Previous quarter's figures may have been adjusted from information supplied by this GreenPower provider

|                             | Residental | Commercial | Total  |
|-----------------------------|------------|------------|--------|
| GreenPower customer numbers | 46,276     | 2,251      | 48,527 |
| GreenPower sales MWh        | 13,855     | 9,012      | 22,867 |