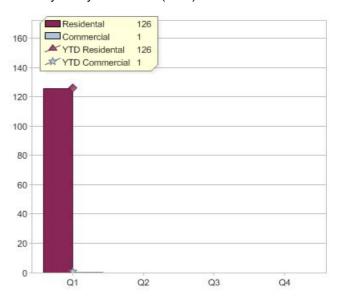

# Quarter in review Previous quarter's figures may have been adjusted from information supplied by this GreenPower provider

|                             | Residental | Commercial | Total |
|-----------------------------|------------|------------|-------|
| GreenPower customer numbers | 174        | 6          | 180   |
| GreenPower sales MWh        | 126        | 1          | 127   |