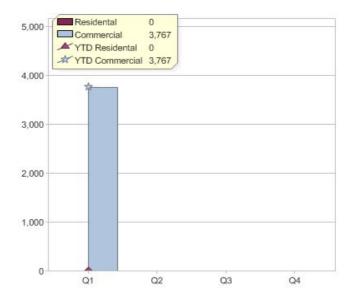

# Quarter in review Previous quarter's figures may have been adjusted from information supplied by this GreenPower provider

|                             | Residental | Commercial | Total |
|-----------------------------|------------|------------|-------|
| GreenPower customer numbers | 0          | 9          | 9     |
| GreenPower sales MWh        | 0          | 3,767      | 3,767 |