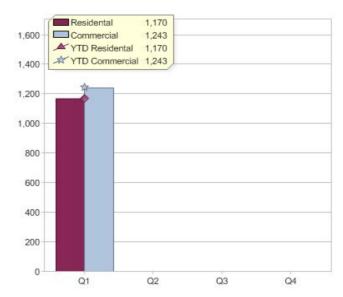

# Quarter in review Previous quarter's figures may have been adjusted from information supplied by this GreenPower provider

|                             | Residental | Commercial | Total |
|-----------------------------|------------|------------|-------|
| GreenPower customer numbers | 1,100      | 90         | 1,190 |
| GreenPower sales MWh        | 1,170      | 1,243      | 2,413 |