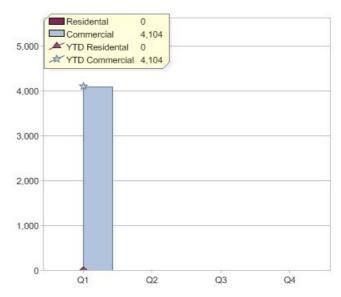

# Quarter in review Previous quarter's figures may have been adjusted from information supplied by this GreenPower provider

|                             | Residental | Commercial | Total |
|-----------------------------|------------|------------|-------|
| GreenPower customer numbers | N/A        | 9          | 9     |
| GreenPower sales MWh        | N/A        | 4,104      | 4,104 |