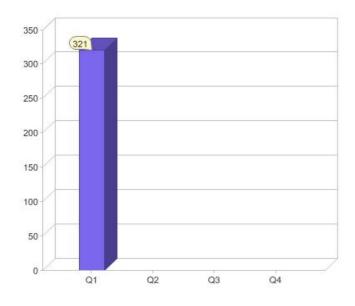

### Quarter in review Previous quarter's figures may have been adjusted from information supplied by this GreenPower provider

|                             | Residental | Commercial | Total |
|-----------------------------|------------|------------|-------|
| GreenPower customer numbers | 321        | N/A        | 321   |
| GreenPower sales MWh        | 90         | N/A        | 90    |

#### **GreenPower customers**

Total GreenPower customers per quarter