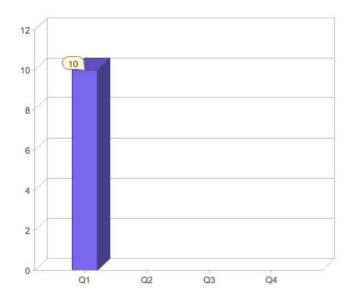

# Quarter in review Previous quarter's figures may have been adjusted from information supplied by this GreenPower provider

|                             | Residental | Commercial | Total  |
|-----------------------------|------------|------------|--------|
| GreenPower customer numbers | N/A        | 10         | 10     |
| GreenPower sales MWh        | N/A        | 23,007     | 23,007 |