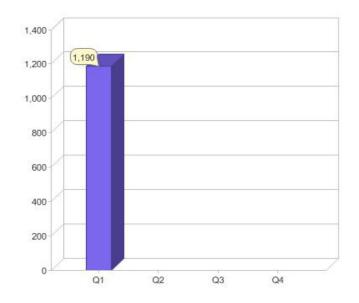

# Quarter in review Previous quarter's figures may have been adjusted from information supplied by this GreenPower provider

|                             | Residental | Commercial | Total |
|-----------------------------|------------|------------|-------|
| GreenPower customer numbers | 1,100      | 90         | 1,190 |
| GreenPower sales MWh        | 1,170      | 1,243      | 2,413 |