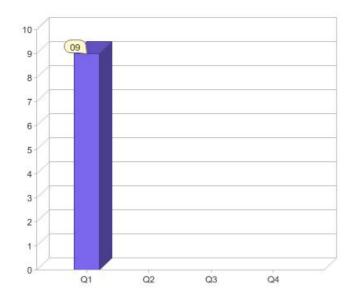

# Quarter in review Previous quarter's figures may have been adjusted from information supplied by this GreenPower provider

|                             | Residental | Commercial | Total |
|-----------------------------|------------|------------|-------|
| GreenPower customer numbers | 0          | 9          | 9     |
| GreenPower sales MWh        | 0          | 3,767      | 3,767 |

#### **GreenPower customers**

Total GreenPower customers per quarter