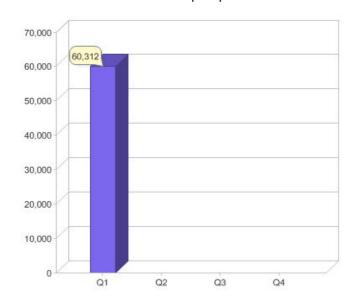

# Ergon Energy Queensland Pty Ltd

| Product      | R/C | Availability |
|--------------|-----|--------------|
| Clean Energy | С   | QLD          |
| Clean Energy | R   | QLD          |

<sup>\*</sup> R - Residental, C - Commercial

Contact Ergon Energy Queensland Pty Ltd: On 13 10 46 or visit: www.ergon.com.au

# Quarter in review Previous quarter's figures may have been adjusted from information supplied by this GreenPower provider

|                             | Residental | Commercial | Total  |
|-----------------------------|------------|------------|--------|
| GreenPower customer numbers | 57,718     | 2,594      | 60,312 |
| GreenPower sales MWh        | 12,180     | 1,768      | 13,948 |