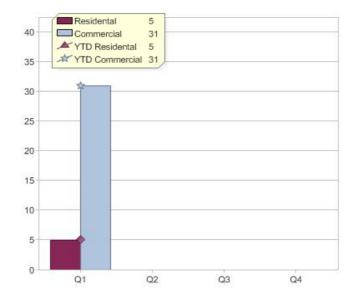

# Quarter in review Previous quarter's figures may have been adjusted from information supplied by this GreenPower provider

|                             | Residental | Commercial | Total |
|-----------------------------|------------|------------|-------|
| GreenPower customer numbers | 17         | 4          | 21    |
| GreenPower sales MWh        | 5          | 31         | 36    |