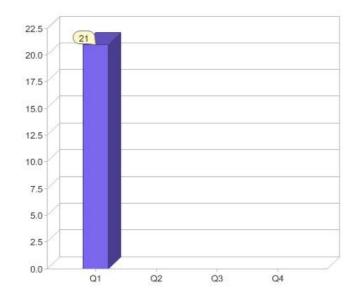

# Quarter in review Previous quarter's figures may have been adjusted from information supplied by this GreenPower provider

|                             | Residental | Commercial | Total |
|-----------------------------|------------|------------|-------|
| GreenPower customer numbers | 17         | 4          | 21    |
| GreenPower sales MWh        | 5          | 31         | 36    |