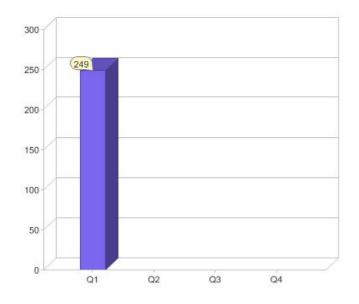

# Quarter in review Previous quarter's figures may have been adjusted from information supplied by this GreenPower provider

|                             | Residental | Commercial | Total |
|-----------------------------|------------|------------|-------|
| GreenPower customer numbers | 234        | 15         | 249   |
| GreenPower sales MWh        | 73         | 52         | 125   |