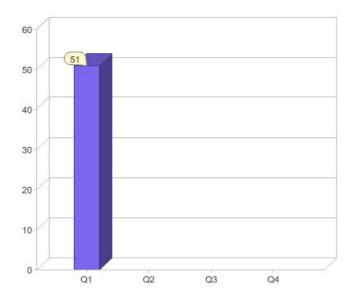

# Quarter in review Previous quarter's figures may have been adjusted from information supplied by this GreenPower provider

|                             | Residental | Commercial | Total |
|-----------------------------|------------|------------|-------|
| GreenPower customer numbers | 39         | 12         | 51    |
| GreenPower sales MWh        | 31         | 103        | 134   |