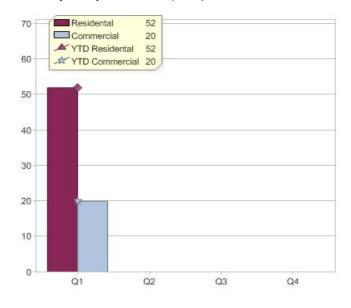

# Quarter in review Previous quarter's figures may have been adjusted from information supplied by this GreenPower provider

|                             | Residental | Commercial | Total |
|-----------------------------|------------|------------|-------|
| GreenPower customer numbers | 226        | 6          | 232   |
| GreenPower sales MWh        | 52         | 20         | 72    |

# **GreenPower sales (MWh)**