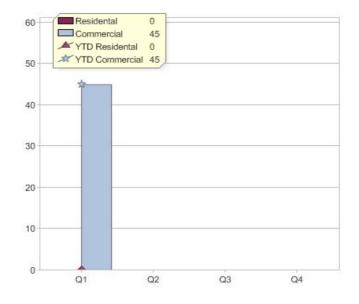

# Quarter in review Previous quarter's figures may have been adjusted from information supplied by this GreenPower provider

|                             | Residental | Commercial | Total |
|-----------------------------|------------|------------|-------|
| GreenPower customer numbers | 0          | 3          | 3     |
| GreenPower sales MWh        | 0          | 45         | 45    |