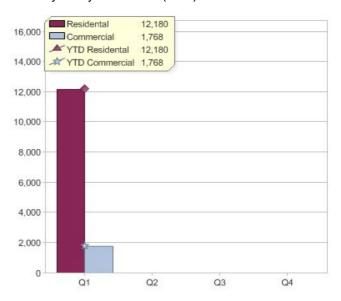

# Quarter in review Previous quarter's figures may have been adjusted from information supplied by this GreenPower provider

|                             | Residental | Commercial | Total  |
|-----------------------------|------------|------------|--------|
| GreenPower customer numbers | 57,718     | 2,594      | 60,312 |
| GreenPower sales MWh        | 12,180     | 1,768      | 13,948 |