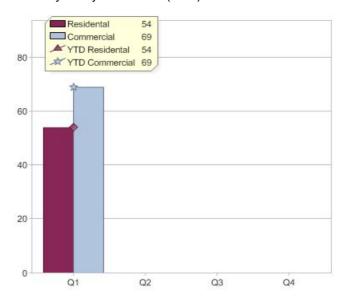

# Quarter in review Previous quarter's figures may have been adjusted from information supplied by this GreenPower provider

|                             | Residental | Commercial | Total |
|-----------------------------|------------|------------|-------|
| GreenPower customer numbers | 243        | 10         | 253   |
| GreenPower sales MWh        | 54         | 69         | 123   |