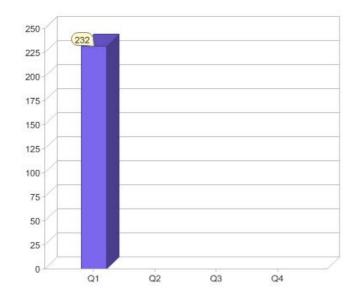

# Quarter in review Previous quarter's figures may have been adjusted from information supplied by this GreenPower provider

|                             | Residental | Commercial | Total |
|-----------------------------|------------|------------|-------|
| GreenPower customer numbers | 226        | 6          | 232   |
| GreenPower sales MWh        | 52         | 20         | 72    |

#### **GreenPower customers**

Total GreenPower customers per quarter