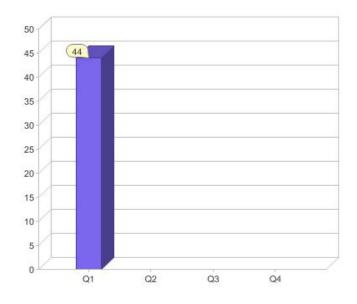

### Quarter in review Previous quarter's figures may have been adjusted from information supplied by this GreenPower provider

|                             | Residental | Commercial | Total |
|-----------------------------|------------|------------|-------|
| GreenPower customer numbers | N/A        | 44         | 44    |
| GreenPower sales MWh        | N/A        | 8,721      | 8,721 |

#### **GreenPower customers**

Total GreenPower customers per quarter