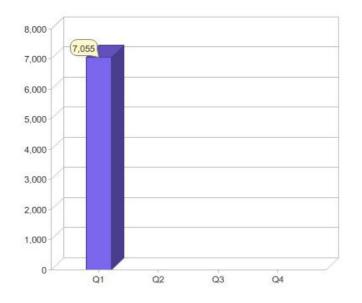

# Quarter in review Previous quarter's figures may have been adjusted from information supplied by this GreenPower provider

|                             | Residental | Commercial | Total |
|-----------------------------|------------|------------|-------|
| GreenPower customer numbers | 5,698      | 1,357      | 7,055 |
| GreenPower sales MWh        | 2,766      | 3,533      | 6,299 |