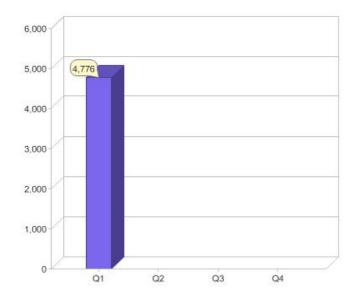

# Quarter in review Previous quarter's figures may have been adjusted from information supplied by this GreenPower provider

|                             | Residental | Commercial | Total |
|-----------------------------|------------|------------|-------|
| GreenPower customer numbers | 869        | 3,907      | 4,776 |
| GreenPower sales MWh        | 200        | 3,949      | 4,149 |