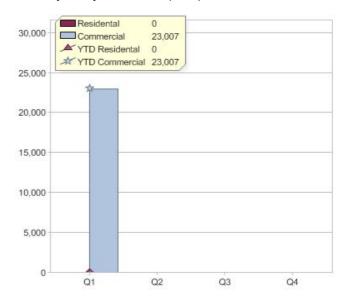

# Quarter in review Previous quarter's figures may have been adjusted from information supplied by this GreenPower provider

|                             | Residental | Commercial | Total  |
|-----------------------------|------------|------------|--------|
| GreenPower customer numbers | N/A        | 10         | 10     |
| GreenPower sales MWh        | N/A        | 23,007     | 23,007 |