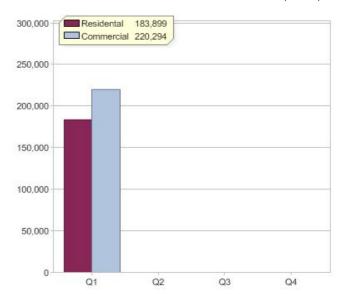

#### **Quarterly status of National GreenPower Accreditation Program**

|                                                       | NSW     | VIC     | QLD     | SA     | WA     | ACT    | TAS | NT  | Total   |
|-------------------------------------------------------|---------|---------|---------|--------|--------|--------|-----|-----|---------|
| Residental Customers                                  | 199,355 | 220,028 | 268,706 | 77,864 | 5,698  | 17,355 | 39  | 17  | 789,062 |
| Commercial Customers                                  | 11,520  | 14,582  | 11,264  | 9,348  | 1,366  | 229    | 11  | 5   | 48,325  |
| Total Green Power<br>Customers                        | 210,875 | 234,610 | 279,970 | 87,212 | 7,064  | 17,584 | 50  | 22  | 837,387 |
| Net Change in Green Power Customers                   | 8,242   | 6,163   | 10,820  | 6,524  | -539   | 9      | 1   | -08 | 31,212  |
| Green Power Sales to<br>Residental Customers<br>(MWh) | 44,622  | 43,146  | 70,555  | 13,692 | 2,766  | 9,081  | 31  | 5   | 183,899 |
| Green Power Sales to<br>Commercial Customers<br>(MWh) | 73,689  | 55,860  | 36,832  | 33,819 | 7,262  | 12,697 | 101 | 34  | 220,294 |
| Total Green Power Sales (MWh)                         | 118,311 | 99,006  | 107,387 | 47,511 | 10,028 | 21,778 | 132 | 39  | 404,192 |

#### **GreenPower sales**

Commercial and residental GreenPower sales (MWh)