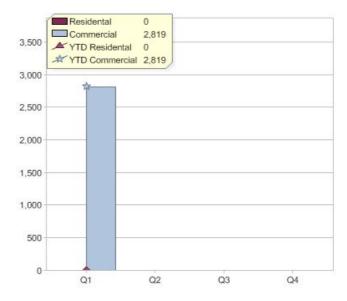

### Quarter in review Previous quarter's figures may have been adjusted from information supplied by this GreenPower provider

|                             | Residental | Commercial | Total |
|-----------------------------|------------|------------|-------|
| GreenPower customer numbers | N/A        | 4          | 4     |
| GreenPower sales MWh        | N/A        | 2,819      | 2,819 |