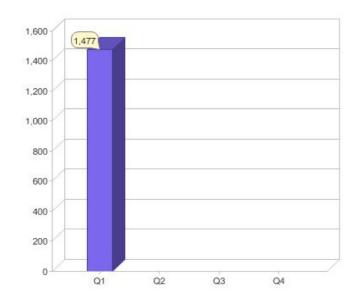

#### Quarter in review Previous quarter's figures may have been adjusted from information supplied by this GreenPower provider

|                             | Residental | Commercial | Total |
|-----------------------------|------------|------------|-------|
| GreenPower customer numbers | 1,477      | N/A        | 1,477 |
| GreenPower sales MWh        | 1,674      | N/A        | 1,674 |