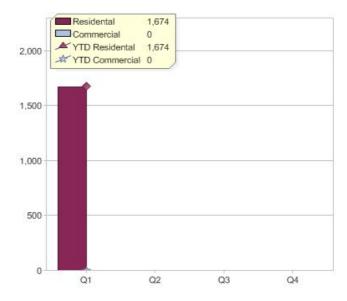

#### Quarter in review Previous quarter's figures may have been adjusted from information supplied by this GreenPower provider

|                             | Residental | Commercial | Total |
|-----------------------------|------------|------------|-------|
| GreenPower customer numbers | 1,477      | N/A        | 1,477 |
| GreenPower sales MWh        | 1,674      | N/A        | 1,674 |