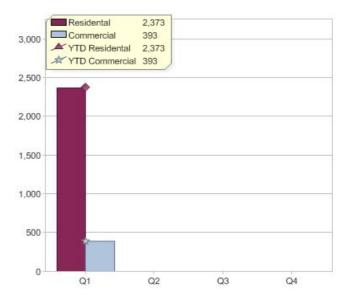

# Quarter in review Previous quarter's figures may have been adjusted from information supplied by this GreenPower provider

|                             | Residental | Commercial | Total  |
|-----------------------------|------------|------------|--------|
| GreenPower customer numbers | 30,777     | 150        | 30,927 |
| GreenPower sales MWh        | 2,373      | 393        | 2,766  |