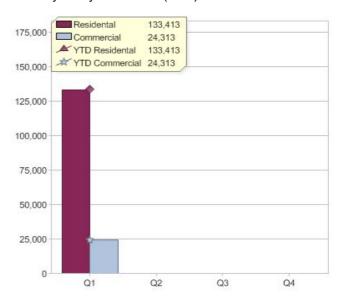

# Quarter in review Previous quarter's figures may have been adjusted from information supplied by this GreenPower provider

|                             | Residental | Commercial | Total   |
|-----------------------------|------------|------------|---------|
| GreenPower customer numbers | 574,475    | 23,288     | 597,763 |
| GreenPower sales MWh        | 133,413    | 24,313     | 157,726 |