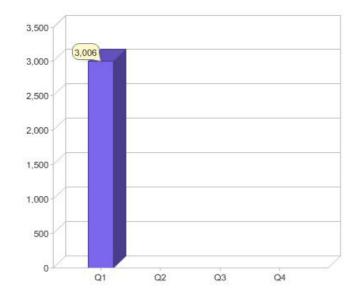

# Quarter in review Previous quarter's figures may have been adjusted from information supplied by this GreenPower provider

|                             | Residental | Commercial | Total |
|-----------------------------|------------|------------|-------|
| GreenPower customer numbers | 2,819      | 187        | 3,006 |
| GreenPower sales MWh        | 545        | 501        | 1,046 |

#### **GreenPower customers**

Total GreenPower customers per quarter