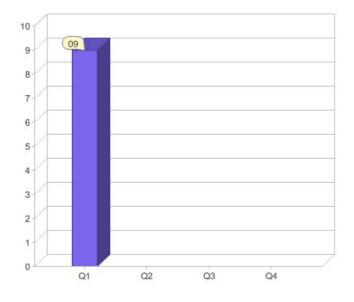

# Quarter in review Previous quarter's figures may have been adjusted from information supplied by this GreenPower provider

|                             | Residental | Commercial | Total |
|-----------------------------|------------|------------|-------|
| GreenPower customer numbers | 0          | 9          | 9     |
| GreenPower sales MWh        | 0          | 3,767      | 3,767 |