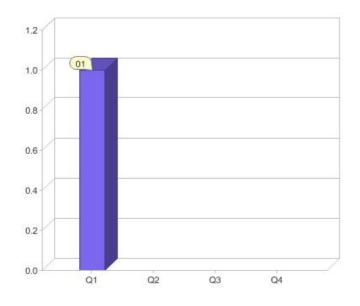

#### Quarter in review Previous quarter's figures may have been adjusted from information supplied by this GreenPower provider

|                             | Residental | Commercial | Total |
|-----------------------------|------------|------------|-------|
| GreenPower customer numbers | N/A        | 1          | 1     |
| GreenPower sales MWh        | N/A        | 155        | 155   |