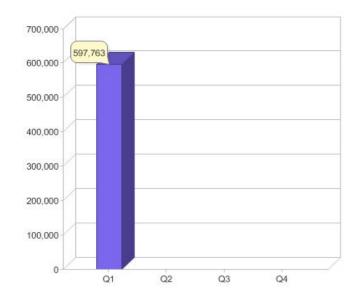

# Quarter in review Previous quarter's figures may have been adjusted from information supplied by this GreenPower provider

|                             | Residental | Commercial | Total   |
|-----------------------------|------------|------------|---------|
| GreenPower customer numbers | 574,475    | 23,288     | 597,763 |
| GreenPower sales MWh        | 133,413    | 24,313     | 157,726 |