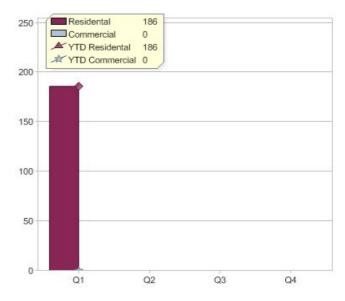

# Quarter in review Previous quarter's figures may have been adjusted from information supplied by this GreenPower provider

|                             | Residental | Commercial | Total |
|-----------------------------|------------|------------|-------|
| GreenPower customer numbers | 404        | N/A        | 404   |
| GreenPower sales MWh        | 186        | N/A        | 186   |