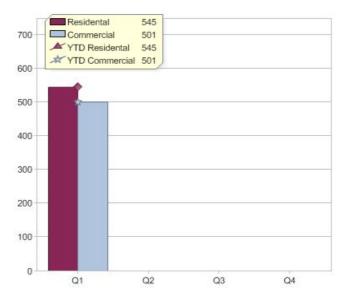

# Quarter in review Previous quarter's figures may have been adjusted from information supplied by this GreenPower provider

|                             | Residental | Commercial | Total |
|-----------------------------|------------|------------|-------|
| GreenPower customer numbers | 2,819      | 187        | 3,006 |
| GreenPower sales MWh        | 545        | 501        | 1,046 |