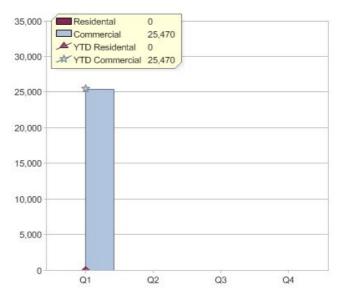

#### Quarter in review Previous quarter's figures may have been adjusted from information supplied by this GreenPower provider

|                             | Residental | Commercial | Total  |
|-----------------------------|------------|------------|--------|
| GreenPower customer numbers | N/A        | 34         | 34     |
| GreenPower sales MWh        | N/A        | 25,470     | 25,470 |