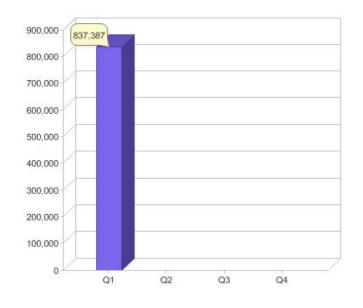

#### **Quarterly status of National GreenPower Accreditation Program**

|                                                       | NSW     | VIC     | QLD     | SA     | WA     | ACT    | TAS | NT  | Total   |
|-------------------------------------------------------|---------|---------|---------|--------|--------|--------|-----|-----|---------|
| Residental Customers                                  | 199,355 | 220,028 | 268,706 | 77,864 | 5,698  | 17,355 | 39  | 17  | 789,062 |
| Commercial Customers                                  | 11,520  | 14,582  | 11,264  | 9,348  | 1,366  | 229    | 11  | 5   | 48,325  |
| Total Green Power<br>Customers                        | 210,875 | 234,610 | 279,970 | 87,212 | 7,064  | 17,584 | 50  | 22  | 837,387 |
| Net Change in Green Power Customers                   | 8,242   | 6,163   | 10,820  | 6,524  | -539   | 9      | 1   | -08 | 31,212  |
| Green Power Sales to<br>Residental Customers<br>(MWh) | 44,622  | 43,146  | 70,555  | 13,692 | 2,766  | 9,081  | 31  | 5   | 183,899 |
| Green Power Sales to<br>Commercial Customers<br>(MWh) | 73,689  | 55,860  | 36,832  | 33,819 | 7,262  | 12,697 | 101 | 34  | 220,294 |
| Total Green Power Sales (MWh)                         | 118,311 | 99,006  | 107,387 | 47,511 | 10,028 | 21,778 | 132 | 39  | 404,192 |

#### **GreenPower customers**

Total GreenPower customers per quarter