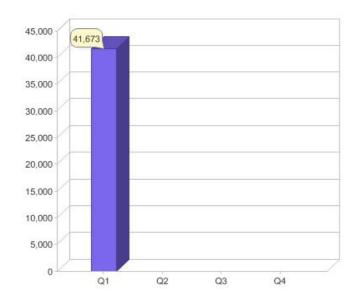

### Quarter in review Previous quarter's figures may have been adjusted from information supplied by this GreenPower provider

|                             | Residental | Commercial | Total  |
|-----------------------------|------------|------------|--------|
| GreenPower customer numbers | 30,643     | 11,030     | 41,673 |
| GreenPower sales MWh        | 6,540      | 68,417     | 74,957 |