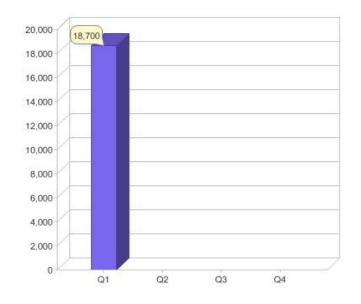

#### Quarter in review Previous quarter's figures may have been adjusted from information supplied by this GreenPower provider

|                             | Residental | Commercial | Total  |
|-----------------------------|------------|------------|--------|
| GreenPower customer numbers | 18,465     | 235        | 18,700 |
| GreenPower sales MWh        | 9,627      | 1,103      | 10,730 |

#### **GreenPower customers**

#### Total GreenPower customers per quarter