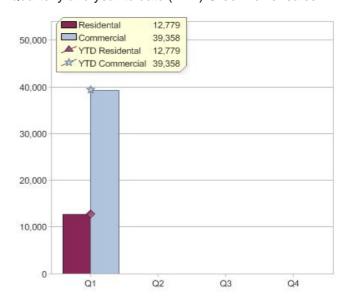

# Quarter in review Previous quarter's figures may have been adjusted from information supplied by this GreenPower provider

|                             | Residental | Commercial | Total  |
|-----------------------------|------------|------------|--------|
| GreenPower customer numbers | 63,314     | 5,149      | 68,463 |
| GreenPower sales MWh        | 12,779     | 39,358     | 52,137 |