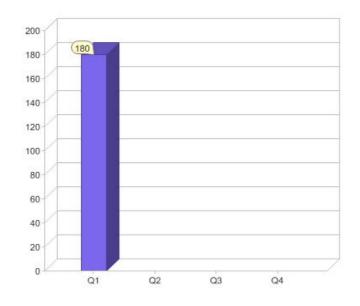

# Quarter in review Previous quarter's figures may have been adjusted from information supplied by this GreenPower provider

|                             | Residental | Commercial | Total |
|-----------------------------|------------|------------|-------|
| GreenPower customer numbers | 174        | 6          | 180   |
| GreenPower sales MWh        | 126        | 1          | 127   |