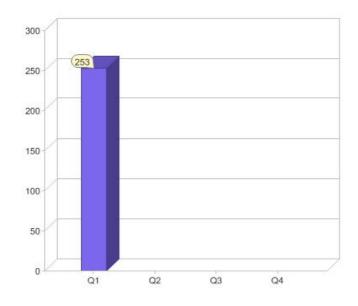

# Quarter in review Previous quarter's figures may have been adjusted from information supplied by this GreenPower provider

|                             | Residental | Commercial | Total |
|-----------------------------|------------|------------|-------|
| GreenPower customer numbers | 243        | 10         | 253   |
| GreenPower sales MWh        | 54         | 69         | 123   |