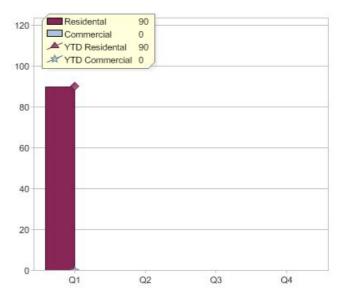

# Quarter in review Previous quarter's figures may have been adjusted from information supplied by this GreenPower provider

|                             | Residental | Commercial | Total |
|-----------------------------|------------|------------|-------|
| GreenPower customer numbers | 1,100      | 90         | 1,190 |
| GreenPower sales MWh        | 1,170      | 1,243      | 2,413 |

#### **GreenPower customers**

#### Total GreenPower customers per quarter