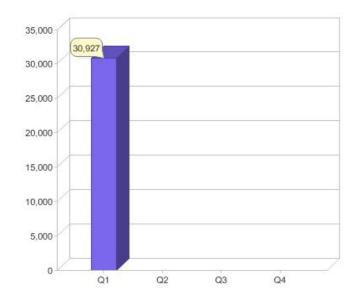

# Quarter in review Previous quarter's figures may have been adjusted from information supplied by this GreenPower provider

|                             | Residental | Commercial | Total  |
|-----------------------------|------------|------------|--------|
| GreenPower customer numbers | 30,777     | 150        | 30,927 |
| GreenPower sales MWh        | 2,373      | 393        | 2,766  |