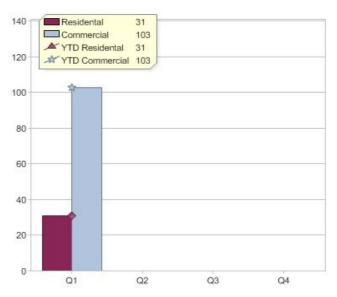

# Quarter in review Previous quarter's figures may have been adjusted from information supplied by this GreenPower provider

|                             | Residental | Commercial | Total |
|-----------------------------|------------|------------|-------|
| GreenPower customer numbers | 39         | 12         | 51    |
| GreenPower sales MWh        | 31         | 103        | 134   |