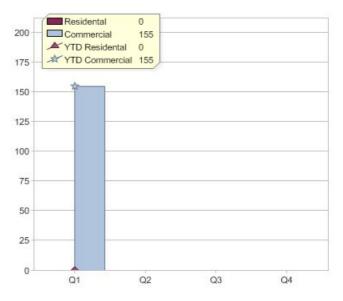

# Quarter in review Previous quarter's figures may have been adjusted from information supplied by this GreenPower provider

|                             | Residental | Commercial | Total |
|-----------------------------|------------|------------|-------|
| GreenPower customer numbers | 39         | 12         | 51    |
| GreenPower sales MWh        | 31         | 103        | 134   |