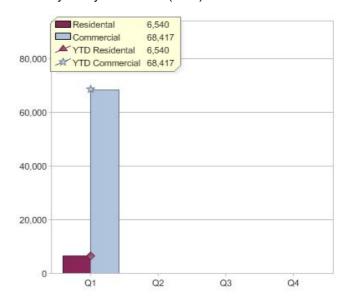

### Quarter in review Previous quarter's figures may have been adjusted from information supplied by this GreenPower provider

|                             | Residental | Commercial | Total  |
|-----------------------------|------------|------------|--------|
| GreenPower customer numbers | 30,643     | 11,030     | 41,673 |
| GreenPower sales MWh        | 6,540      | 68,417     | 74,957 |