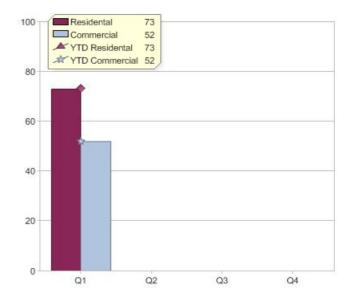

# Quarter in review Previous quarter's figures may have been adjusted from information supplied by this GreenPower provider

|                             | Residental | Commercial | Total |
|-----------------------------|------------|------------|-------|
| GreenPower customer numbers | 234        | 15         | 249   |
| GreenPower sales MWh        | 73         | 52         | 125   |