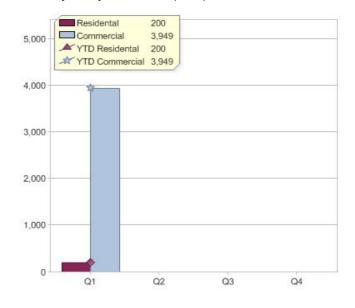

# Quarter in review Previous quarter's figures may have been adjusted from information supplied by this GreenPower provider

|                             | Residental | Commercial | Total |
|-----------------------------|------------|------------|-------|
| GreenPower customer numbers | 869        | 3,907      | 4,776 |
| GreenPower sales MWh        | 200        | 3,949      | 4,149 |