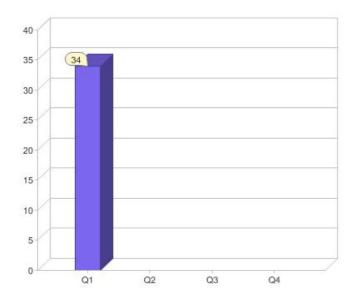

#### Quarter in review Previous quarter's figures may have been adjusted from information supplied by this GreenPower provider

|                             | Residental | Commercial | Total  |
|-----------------------------|------------|------------|--------|
| GreenPower customer numbers | N/A        | 34         | 34     |
| GreenPower sales MWh        | N/A        | 25,470     | 25,470 |