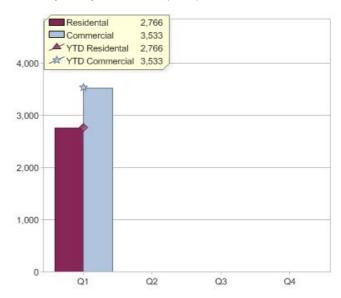

# Quarter in review Previous quarter's figures may have been adjusted from information supplied by this GreenPower provider

|                             | Residental | Commercial | Total |
|-----------------------------|------------|------------|-------|
| GreenPower customer numbers | 5,698      | 1,357      | 7,055 |
| GreenPower sales MWh        | 2,766      | 3,533      | 6,299 |