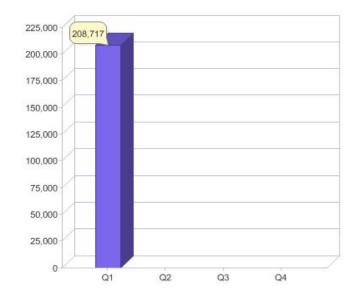

# Quarter in review Previous quarter's figures may have been adjusted from information supplied by this GreenPower provider

|                             | Residental | Commercial | Total   |
|-----------------------------|------------|------------|---------|
| GreenPower customer numbers | 199,074    | 9,643      | 208,717 |
| GreenPower sales MWh        | 73,876     | 11,671     | 85,547  |

#### **GreenPower customers**

Total GreenPower customers per quarter