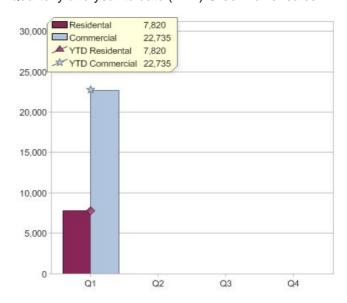

# Quarter in review Previous quarter's figures may have been adjusted from information supplied by this GreenPower provider

|                             | Residental | Commercial | Total  |
|-----------------------------|------------|------------|--------|
| GreenPower customer numbers | 34,955     | 4,106      | 39,061 |
| GreenPower sales MWh        | 7,820      | 22,735     | 30,555 |