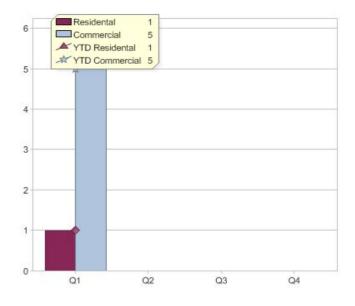

# Quarter in review Previous quarter's figures may have been adjusted from information supplied by this GreenPower provider

|                             | Residental | Commercial | Total |
|-----------------------------|------------|------------|-------|
| GreenPower customer numbers | 2          | 4          | 6     |
| GreenPower sales MWh        | 1          | 5          | 6     |

### **GreenPower sales (MWh)**