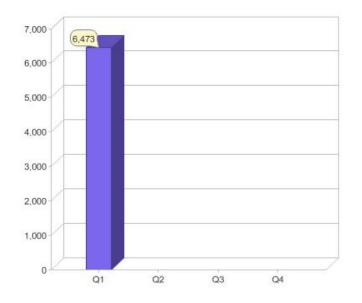

# Quarter in review Previous quarter's figures may have been adjusted from information supplied by this GreenPower provider

|                             | Residental | Commercial | Total |
|-----------------------------|------------|------------|-------|
| GreenPower customer numbers | 5,491      | 982        | 6,473 |
| GreenPower sales MWh        | 2,385      | 1,756      | 4,141 |