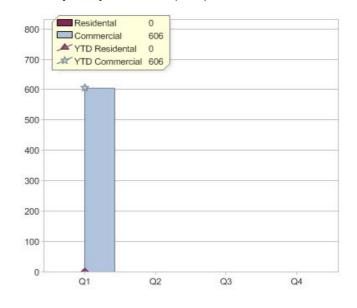

# Quarter in review Previous quarter's figures may have been adjusted from information supplied by this GreenPower provider

|                             | Residental | Commercial | Total |
|-----------------------------|------------|------------|-------|
| GreenPower customer numbers | 0          | 3          | 3     |
| GreenPower sales MWh        | 0          | 606        | 606   |