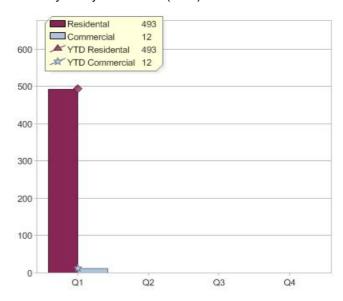

# Quarter in review Previous quarter's figures may have been adjusted from information supplied by this GreenPower provider

|                             | Residental | Commercial | Total |
|-----------------------------|------------|------------|-------|
| GreenPower customer numbers | 1,155      | 7          | 1,162 |
| GreenPower sales MWh        | 493        | 12         | 505   |