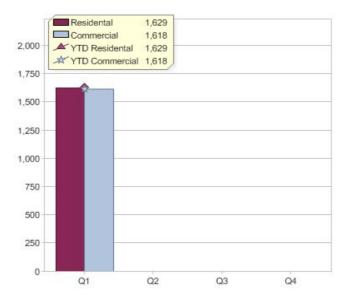

# Quarter in review Previous quarter's figures may have been adjusted from information supplied by this GreenPower provider

|                             | Residental | Commercial | Total |
|-----------------------------|------------|------------|-------|
| GreenPower customer numbers | 1,386      | 120        | 1,506 |
| GreenPower sales MWh        | 1,629      | 1,618      | 3,247 |