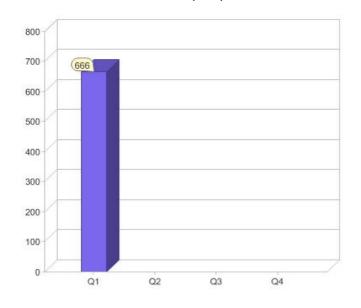

# Quarter in review Previous quarter's figures may have been adjusted from information supplied by this GreenPower provider

|                             | Residental | Commercial | Total |
|-----------------------------|------------|------------|-------|
| GreenPower customer numbers | 392        | 274        | 666   |
| GreenPower sales MWh        | 138        | 364        | 502   |