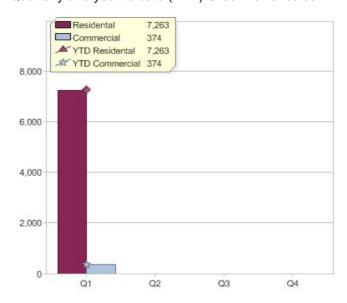

#### Quarter in review Previous quarter's figures may have been adjusted from information supplied by this GreenPower provider

|                             | Residental | Commercial | Total  |
|-----------------------------|------------|------------|--------|
| GreenPower customer numbers | 13,809     | 163        | 13,972 |
| GreenPower sales MWh        | 7,263      | 374        | 7,637  |

### **GreenPower sales (MWh)**