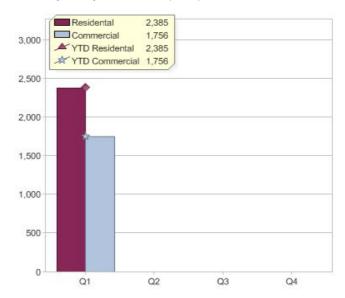

# Synergy

| Product      | R/C | Availability |
|--------------|-----|--------------|
| EasyGreen    | R   | WA           |
| NaturalPower | С   | WA           |
| NaturalPower | R   | WA           |

<sup>\*</sup> R - Residental, C - Commercial

# Quarter in review Previous quarter's figures may have been adjusted from information supplied by this GreenPower provider

|                             | Residental | Commercial | Total |
|-----------------------------|------------|------------|-------|
| GreenPower customer numbers | 5,491      | 982        | 6,473 |
| GreenPower sales MWh        | 2,385      | 1,756      | 4,141 |