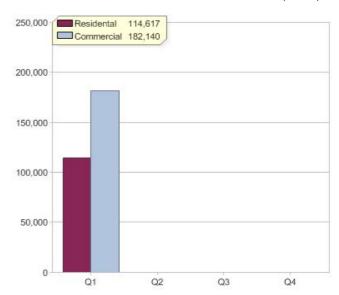

#### **GreenPower sales**

Commercial and residental GreenPower sales (MWh)

#### **Quarterly status of National GreenPower Accreditation Program**

|                                                       | NSW     | VIC     | QLD     | SA      | WA    | ACT    | TAS | NT | Total    |
|-------------------------------------------------------|---------|---------|---------|---------|-------|--------|-----|----|----------|
| Residental Customers                                  | 74,213  | 94,775  | 136,804 | 27,363  | 5,491 | 13,171 | 27  | 0  | 351,844  |
| Commercial Customers                                  | 13,243  | 6,939   | 6,001   | 1,400   | 987   | 583    | 10  | 1  | 29,164   |
| Total Green Power<br>Customers                        | 87,456  | 101,714 | 142,805 | 28,763  | 6,478 | 13,754 | 37  | 1  | 381,008  |
| Net Change in Green Power Customers                   | -39,104 | -22,573 | -38,996 | -13,277 | -309  | -322   | 0   | 0  | -114,581 |
| Green Power Sales to<br>Residental Customers<br>(MWh) | 26,464  | 25,552  | 46,044  | 7,119   | 2,385 | 7,026  | 28  | 0  | 114,617  |
| Green Power Sales to<br>Commercial Customers<br>(MWh) | 49,450  | 38,611  | 59,386  | 20,497  | 2,969 | 11,160 | 63  | 3  | 182,140  |
| Total Green Power Sales (MWh)                         | 75,914  | 64,163  | 105,430 | 27,617  | 5,353 | 18,186 | 91  | 3  | 296,757  |