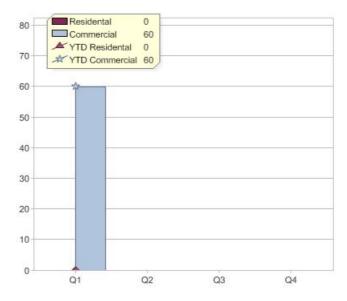

# Quarter in review Previous quarter's figures may have been adjusted from information supplied by this GreenPower provider

|                             | Residental | Commercial | Total |
|-----------------------------|------------|------------|-------|
| GreenPower customer numbers | N/A        | 4          | 4     |
| GreenPower sales MWh        | N/A        | 60         | 60    |

### **GreenPower sales (MWh)**