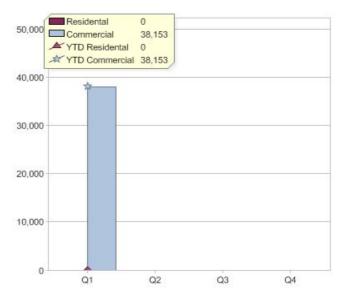

#### Quarter in review Previous quarter's figures may have been adjusted from information supplied by this GreenPower provider

|                             | Residental | Commercial | Total  |
|-----------------------------|------------|------------|--------|
| GreenPower customer numbers | N/A        | 8,518      | 8,518  |
| GreenPower sales MWh        | N/A        | 38,153     | 38,153 |