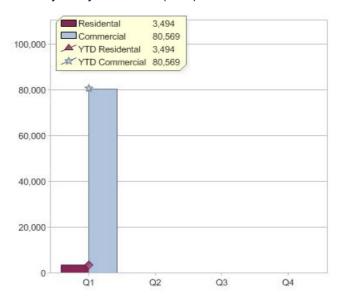

# Quarter in review Previous quarter's figures may have been adjusted from information supplied by this GreenPower provider

|                             | Residental | Commercial | Total  |
|-----------------------------|------------|------------|--------|
| GreenPower customer numbers | 14,451     | 2,498      | 16,949 |
| GreenPower sales MWh        | 3,494      | 80,569     | 84,063 |