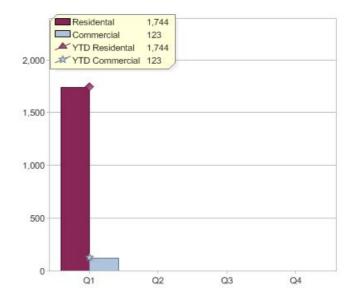

#### Quarter in review Previous quarter's figures may have been adjusted from information supplied by this GreenPower provider

|                             | Residental | Commercial | Total |
|-----------------------------|------------|------------|-------|
| GreenPower customer numbers | 4,219      | 81         | 4,300 |
| GreenPower sales MWh        | 1,744      | 123        | 1,867 |

### **GreenPower sales (MWh)**