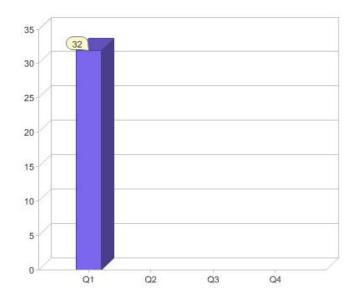

# Quarter in review Previous quarter's figures may have been adjusted from information supplied by this GreenPower provider

|                             | Residental | Commercial | Total |
|-----------------------------|------------|------------|-------|
| GreenPower customer numbers | 29         | 3          | 32    |
| GreenPower sales MWh        | 178        | 7,412      | 7,590 |

#### **GreenPower customers**

#### Total GreenPower customers per quarter