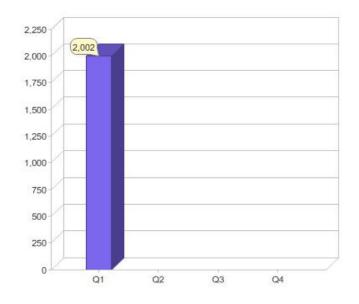

# Quarter in review Previous quarter's figures may have been adjusted from information supplied by this GreenPower provider

|                             | Residental | Commercial | Total |
|-----------------------------|------------|------------|-------|
| GreenPower customer numbers | 1,869      | 133        | 2,002 |
| GreenPower sales MWh        | 255        | 285        | 540   |

#### **GreenPower customers**

Total GreenPower customers per quarter

### **GreenPower sales (MWh)**