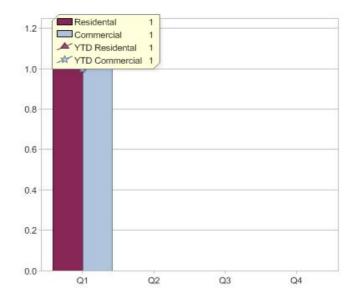

# Quarter in review Previous quarter's figures may have been adjusted from information supplied by this GreenPower provider

|                             | Residental | Commercial | Total |
|-----------------------------|------------|------------|-------|
| GreenPower customer numbers | 1          | 0          | 1     |
| GreenPower sales MWh        | 1          | 1          | 2     |