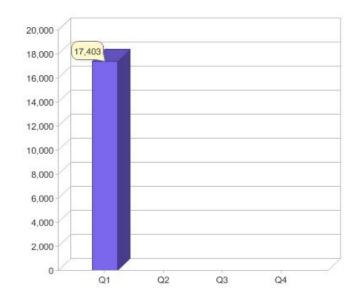

# Quarter in review Previous quarter's figures may have been adjusted from information supplied by this GreenPower provider

|                             | Residental | Commercial | Total  |
|-----------------------------|------------|------------|--------|
| GreenPower customer numbers | 17,319     | 84         | 17,403 |
| GreenPower sales MWh        | 3,006      | 325        | 3,331  |