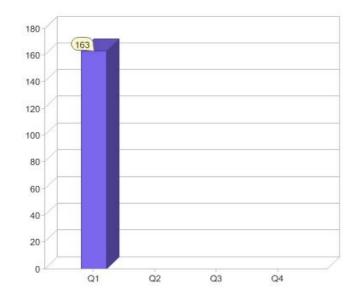

# Quarter in review Previous quarter's figures may have been adjusted from information supplied by this GreenPower provider

|                             | Residental | Commercial | Total |
|-----------------------------|------------|------------|-------|
| GreenPower customer numbers | 157        | 6          | 163   |
| GreenPower sales MWh        | 34         | 5          | 39    |