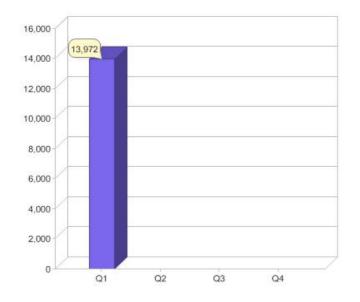

#### Quarter in review Previous quarter's figures may have been adjusted from information supplied by this GreenPower provider

|                             | Residental | Commercial | Total  |
|-----------------------------|------------|------------|--------|
| GreenPower customer numbers | 13,809     | 163        | 13,972 |
| GreenPower sales MWh        | 7,263      | 374        | 7,637  |

#### Total GreenPower customers per quarter