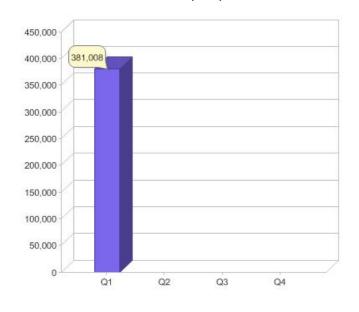

#### **Quarterly status of National GreenPower Accreditation Program**

|                                                       | NSW     | VIC     | QLD     | SA      | WA    | ACT    | TAS | NT | Total    |
|-------------------------------------------------------|---------|---------|---------|---------|-------|--------|-----|----|----------|
| Residental Customers                                  | 74,213  | 94,775  | 136,804 | 27,363  | 5,491 | 13,171 | 27  | 0  | 351,844  |
| Commercial Customers                                  | 13,243  | 6,939   | 6,001   | 1,400   | 987   | 583    | 10  | 1  | 29,164   |
| Total Green Power<br>Customers                        | 87,456  | 101,714 | 142,805 | 28,763  | 6,478 | 13,754 | 37  | 1  | 381,008  |
| Net Change in Green Power Customers                   | -39,104 | -22,573 | -38,996 | -13,277 | -309  | -322   | 0   | 0  | -114,581 |
| Green Power Sales to<br>Residental Customers<br>(MWh) | 26,464  | 25,552  | 46,044  | 7,119   | 2,385 | 7,026  | 28  | 0  | 114,617  |
| Green Power Sales to<br>Commercial Customers<br>(MWh) | 49,450  | 38,611  | 59,386  | 20,497  | 2,969 | 11,160 | 63  | 3  | 182,140  |
| Total Green Power Sales (MWh)                         | 75,914  | 64,163  | 105,430 | 27,617  | 5,353 | 18,186 | 91  | 3  | 296,757  |

#### **GreenPower customers**

Total GreenPower customers per quarter