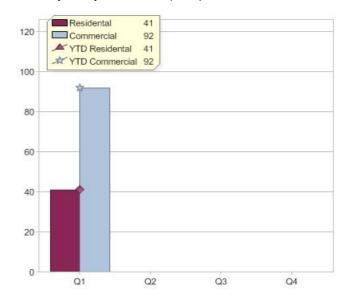

# Quarter in review Previous quarter's figures may have been adjusted from information supplied by this GreenPower provider

|                             | Residental | Commercial | Total |
|-----------------------------|------------|------------|-------|
| GreenPower customer numbers | 157        | 6          | 163   |
| GreenPower sales MWh        | 34         | 5          | 39    |