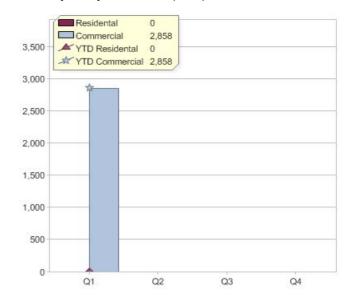

# Quarter in review Previous quarter's figures may have been adjusted from information supplied by this GreenPower provider

|                             | Residental | Commercial | Total |
|-----------------------------|------------|------------|-------|
| GreenPower customer numbers | 0          | 9          | 9     |
| GreenPower sales MWh        | 0          | 2,858      | 2,858 |

### **GreenPower sales (MWh)**