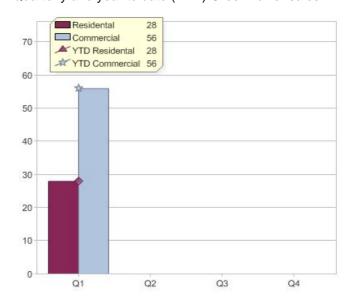

# Click Energy

| Product       | R/C | Availability  |
|---------------|-----|---------------|
| Click Natural | R   | NSW, QLD, VIC |

<sup>\*</sup> R - Residental, C - Commercial

Contact Click Energy: On 1800 775 929 or visit: www.clickenergy.com.au

#### Quarter in review Previous quarter's figures may have been adjusted from information supplied by this GreenPower provider

|                             | Residental | Commercial | Total |
|-----------------------------|------------|------------|-------|
| GreenPower customer numbers | 518        | N/A        | 518   |
| GreenPower sales MWh        | 142        | N/A        | 142   |