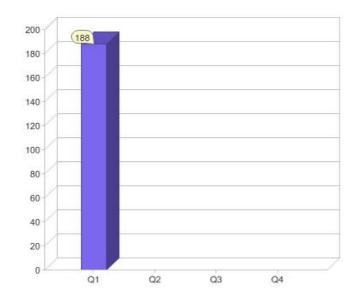

# Quarter in review Previous quarter's figures may have been adjusted from information supplied by this GreenPower provider

|                             | Residental | Commercial | Total |
|-----------------------------|------------|------------|-------|
| GreenPower customer numbers | 174        | 14         | 188   |
| GreenPower sales MWh        | 41         | 92         | 133   |