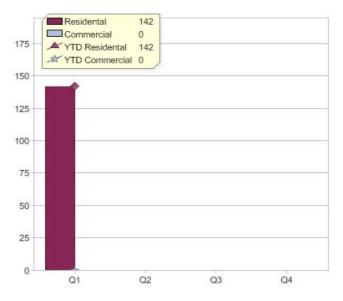

# Quarter in review Previous quarter's figures may have been adjusted from information supplied by this GreenPower provider

|                             | Residental | Commercial | Total |
|-----------------------------|------------|------------|-------|
| GreenPower customer numbers | 0          | 3          | 3     |
| GreenPower sales MWh        | 0          | 606        | 606   |