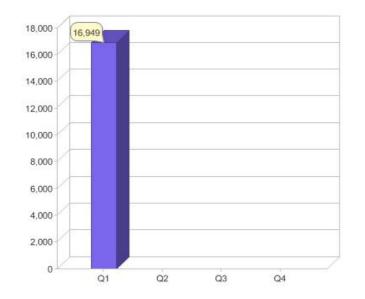

# Quarter in review Previous quarter's figures may have been adjusted from information supplied by this GreenPower provider

|                             | Residental | Commercial | Total  |
|-----------------------------|------------|------------|--------|
| GreenPower customer numbers | 14,451     | 2,498      | 16,949 |
| GreenPower sales MWh        | 3,494      | 80,569     | 84,063 |

#### **GreenPower customers**

#### Total GreenPower customers per quarter