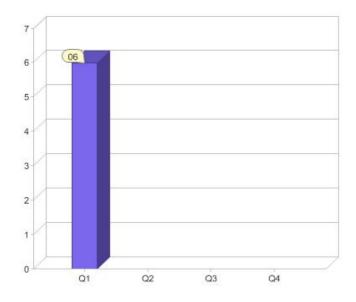

# Quarter in review Previous quarter's figures may have been adjusted from information supplied by this GreenPower provider

|                             | Residental | Commercial | Total |
|-----------------------------|------------|------------|-------|
| GreenPower customer numbers | 2          | 4          | 6     |
| GreenPower sales MWh        | 1          | 5          | 6     |

### **GreenPower sales (MWh)**