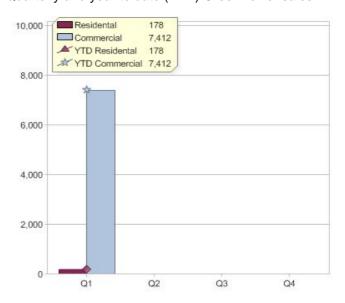

# Quarter in review Previous quarter's figures may have been adjusted from information supplied by this GreenPower provider

|                             | Residental | Commercial | Total |
|-----------------------------|------------|------------|-------|
| GreenPower customer numbers | 29         | 3          | 32    |
| GreenPower sales MWh        | 178        | 7,412      | 7,590 |

### **GreenPower sales (MWh)**