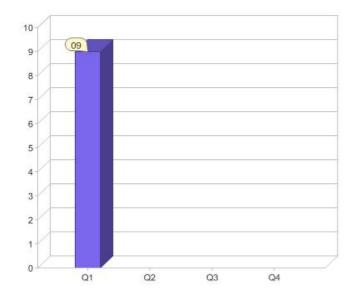

# Quarter in review Previous quarter's figures may have been adjusted from information supplied by this GreenPower provider

|                             | Residental | Commercial | Total |
|-----------------------------|------------|------------|-------|
| GreenPower customer numbers | 0          | 9          | 9     |
| GreenPower sales MWh        | 0          | 2,858      | 2,858 |

#### **GreenPower customers**

Total GreenPower customers per quarter