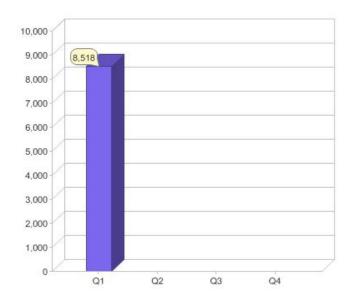

#### Quarter in review Previous quarter's figures may have been adjusted from information supplied by this GreenPower provider

|                             | Residental | Commercial | Total  |
|-----------------------------|------------|------------|--------|
| GreenPower customer numbers | N/A        | 8,518      | 8,518  |
| GreenPower sales MWh        | N/A        | 38,153     | 38,153 |