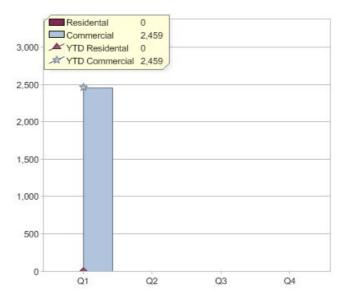

# Quarter in review Previous quarter's figures may have been adjusted from information supplied by this GreenPower provider

|                             | Residental | Commercial | Total |
|-----------------------------|------------|------------|-------|
| GreenPower customer numbers | 1,155      | 7          | 1,162 |
| GreenPower sales MWh        | 493        | 12         | 505   |