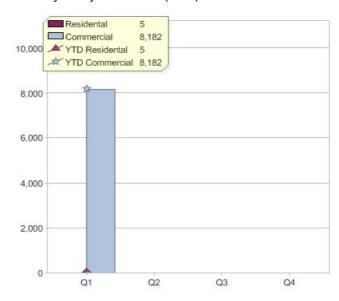

# Quarter in review Previous quarter's figures may have been adjusted from information supplied by this GreenPower provider

|                             | Residental | Commercial | Total |
|-----------------------------|------------|------------|-------|
| GreenPower customer numbers | 19         | 184        | 203   |
| GreenPower sales MWh        | 5          | 8,182      | 8,187 |