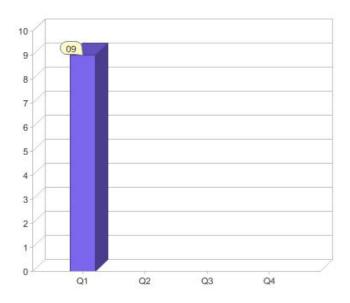

#### Quarter in review Previous quarter's figures may have been adjusted from information supplied by this GreenPower provider

|                             | Residental | Commercial | Total |
|-----------------------------|------------|------------|-------|
| GreenPower customer numbers | N/A        | 9          | 9     |
| GreenPower sales MWh        | N/A        | 2,459      | 2,459 |