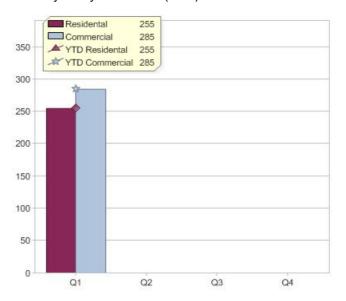

# Quarter in review Previous quarter's figures may have been adjusted from information supplied by this GreenPower provider

|                             | Residental | Commercial | Total |
|-----------------------------|------------|------------|-------|
| GreenPower customer numbers | 1,869      | 133        | 2,002 |
| GreenPower sales MWh        | 255        | 285        | 540   |

#### **GreenPower customers**

Total GreenPower customers per quarter

### **GreenPower sales (MWh)**