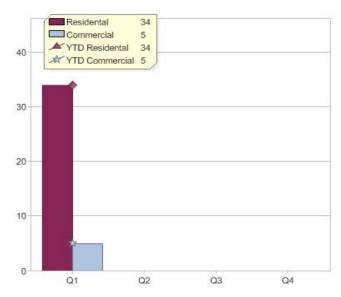

# Quarter in review Previous quarter's figures may have been adjusted from information supplied by this GreenPower provider

|                             | Residental | Commercial | Total |
|-----------------------------|------------|------------|-------|
| GreenPower customer numbers | 157        | 6          | 163   |
| GreenPower sales MWh        | 34         | 5          | 39    |