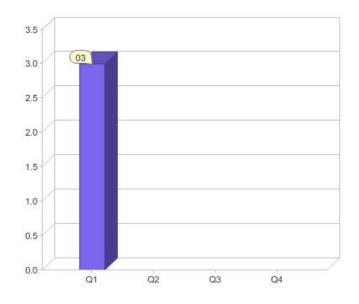

# Quarter in review Previous quarter's figures may have been adjusted from information supplied by this GreenPower provider

|                             | Residental | Commercial | Total |
|-----------------------------|------------|------------|-------|
| GreenPower customer numbers | 0          | 3          | 3     |
| GreenPower sales MWh        | 0          | 606        | 606   |