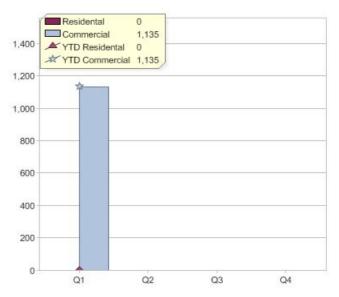

#### Quarter in review Previous quarter's figures may have been adjusted from information supplied by this GreenPower provider

|                             | Residental | Commercial | Total |
|-----------------------------|------------|------------|-------|
| GreenPower customer numbers | N/A        | 33         | 33    |
| GreenPower sales MWh        | N/A        | 1,135      | 1,135 |