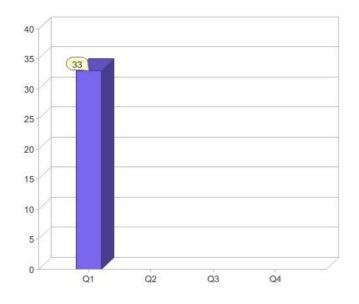

#### Quarter in review Previous quarter's figures may have been adjusted from information supplied by this GreenPower provider

|                             | Residental | Commercial | Total |
|-----------------------------|------------|------------|-------|
| GreenPower customer numbers | N/A        | 33         | 33    |
| GreenPower sales MWh        | N/A        | 1,135      | 1,135 |