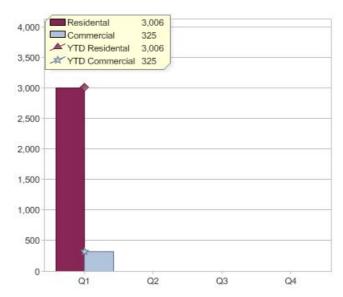

# Quarter in review Previous quarter's figures may have been adjusted from information supplied by this GreenPower provider

|                             | Residental | Commercial | Total  |
|-----------------------------|------------|------------|--------|
| GreenPower customer numbers | 17,319     | 84         | 17,403 |
| GreenPower sales MWh        | 3,006      | 325        | 3,331  |