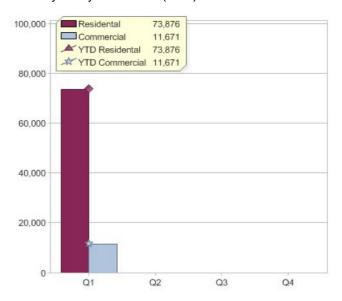

# Quarter in review Previous quarter's figures may have been adjusted from information supplied by this GreenPower provider

|                             | Residental | Commercial | Total   |
|-----------------------------|------------|------------|---------|
| GreenPower customer numbers | 199,074    | 9,643      | 208,717 |
| GreenPower sales MWh        | 73,876     | 11,671     | 85,547  |

### **GreenPower sales (MWh)**