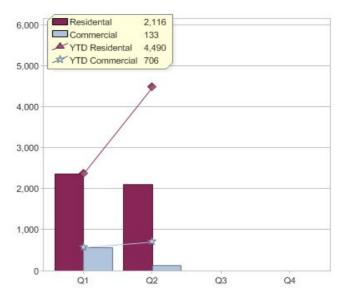

\* R - Residental, C - Commercial

Contact Victoria Electricity: On 1300 136 749 or visit: www.victoriaelectricity.com.au

Quarter in review Previous quarter's figures may have been adjusted from information supplied by this GreenPower provider

|                             | Residental | Commercial | Total |
|-----------------------------|------------|------------|-------|
| GreenPower customer numbers | 8,074      | 12         | 8,086 |
| GreenPower sales MWh        | 2,116      | 133        | 2,249 |

#### **GreenPower customers**

Total GreenPower customers per quarter

#### GreenPower sales (MWh)