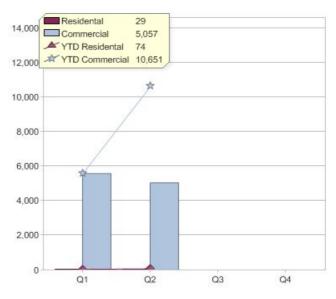

### Aurora Energy

| 1 |
|---|
|   |

| Product     | R/C | Availability                |
|-------------|-----|-----------------------------|
| AuroraGreen | С   | ACT, NSW, QLD, SA, TAS, VIC |
| AuroraGreen | R   | TAS                         |

\* R - Residental, C - Commercial

Contact Aurora Energy: On 1300 132 007 or visit: www.aurora.com.au

Quarter in review Previous quarter's figures may have been adjusted from information supplied by this GreenPower provider

|                             | Residental | Commercial | Total |
|-----------------------------|------------|------------|-------|
| GreenPower customer numbers | 43         | 11         | 54    |
| GreenPower sales MWh        | 29         | 5,057      | 5,086 |