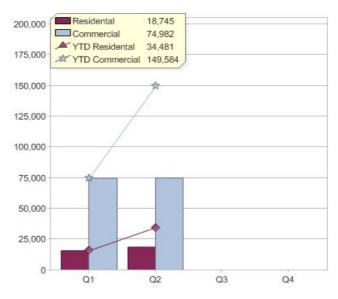

Contact EnergyAustralia: On 13 15 35 or visit: www.energy.com.au

Quarter in review Previous quarter's figures may have been adjusted from information supplied by this GreenPower provider

|                             | Residental | Commercial | Total  |
|-----------------------------|------------|------------|--------|
| GreenPower customer numbers | 57,487     | 3,576      | 61,063 |
| GreenPower sales MWh        | 18,745     | 74,982     | 93,727 |