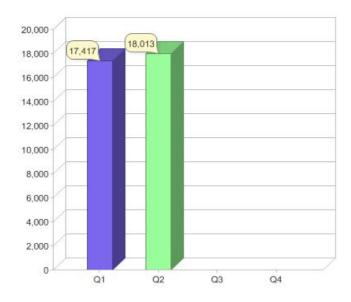

#### **Quarterly status of National GreenPower Accreditation Program**

|                                                       | NSW     | VIC     | QLD     | SA     | WA     | ACT    | TAS | NT | Total   |
|-------------------------------------------------------|---------|---------|---------|--------|--------|--------|-----|----|---------|
| Residental Customers                                  | 184,591 | 277,851 | 240,900 | 77,349 | 5,734  | 16,690 | 47  | 9  | 803,171 |
| Commercial Customers                                  | 12,143  | 19,135  | 11,133  | 3,694  | 1,363  | 228    | 10  | 4  | 47,710  |
| Total Green Power<br>Customers                        | 196,734 | 296,986 | 252,033 | 81,043 | 7,097  | 16,918 | 57  | 13 | 850,881 |
| Net Change in Green Power<br>Customers                | -3,942  | -11,818 | -533    | -2,442 | -189   | 497    | 0   | 0  | -18,427 |
| Green Power Sales to<br>Residental Customers<br>(MWh) | 55,996  | 74,122  | 88,461  | 20,822 | 4,857  | 8,782  | 29  | 2  | 253,070 |
| Green Power Sales to<br>Commercial Customers<br>(MWh) | 69,925  | 113,244 | 56,479  | 33,533 | 8,978  | 20,348 | 134 | 9  | 302,651 |
| Total Green Power Sales<br>(MWh)                      | 125,921 | 187,366 | 144,940 | 54,355 | 13,835 | 29,130 | 163 | 11 | 555,721 |

#### Total GreenPower customers per quarter