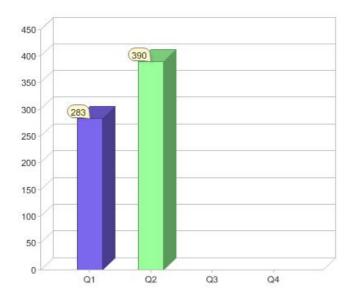

### GreenPower sales (MWh)

Quarterly and year to date (YTD) GreenPower sales

momentum

|                             | Residental | Commercial | Total |
|-----------------------------|------------|------------|-------|
| GreenPower customer numbers | 183        | 207        | 390   |
| GreenPower sales MWh        | 36         | 1,035      | 1,071 |