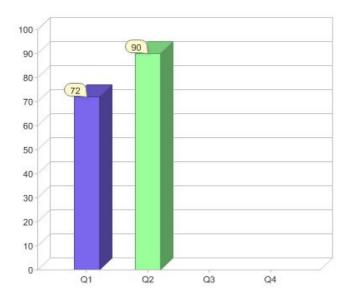

# Neighbourhood Energy P/L

| Product    | R/C | Availability |
|------------|-----|--------------|
| GreenLight | R   | VIC          |

\* R - Residental, C - Commercial

Contact Neighbourhood Energy P/L: On 1300 764 860 or visit: www.neighborhood.com.au

Quarter in review Previous quarter's figures may have been adjusted from information supplied by this GreenPower provider

|                             | Residental | Commercial | Total |
|-----------------------------|------------|------------|-------|
| GreenPower customer numbers | 312        | N/A        | 312   |
| GreenPower sales MWh        | 198        | N/A        | 198   |

#### **GreenPower customers**

Total GreenPower customers per quarter

**GreenPower sales (MWh)** 