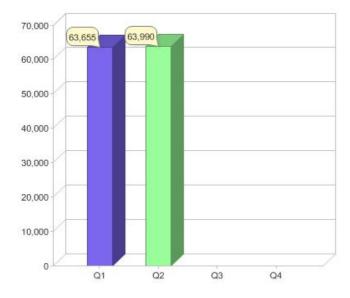

#### Quarter in review Previous quarter's figures may have been adjusted from information supplied by this GreenPower provider

|                             | Residental | Commercial | Total  |
|-----------------------------|------------|------------|--------|
| GreenPower customer numbers | 60,791     | 3,199      | 63,990 |
| GreenPower sales MWh        | 15,777     | 3,903      | 19,680 |