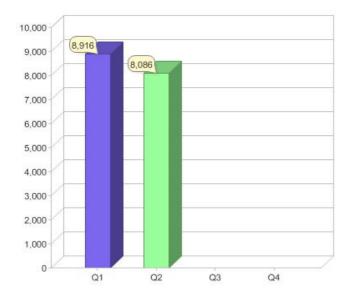

\* R - Residental, C - Commercial

Contact Integral Energy: On 131 002 or visit: www.integral.com.au

Q3

Q4

### Quarter in review Previous quarter's figures may have been adjusted from information supplied by this GreenPower provider

|                             | Residental | Commercial | Total  |
|-----------------------------|------------|------------|--------|
| GreenPower customer numbers | 25,280     | 178        | 25,458 |
| GreenPower sales MWh        | 4,977      | 2,306      | 7,283  |

#### **GreenPower customers**

20,000

15,000

10,000

5,000

0

Q1

### GreenPower sales (MWh)

30,000 27,108 25,458

Q2