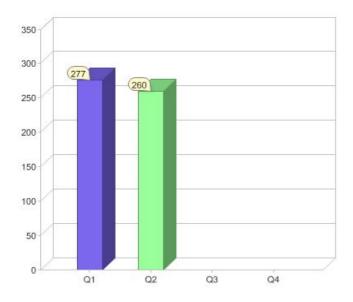

### Quarter in review Previous quarter's figures may have been adjusted from information supplied by this GreenPower provider

|                             | Residental | Commercial | Total  |
|-----------------------------|------------|------------|--------|
| GreenPower customer numbers | 58,179     | 402        | 58,581 |
| GreenPower sales MWh        | 9,099      | 7,471      | 16,570 |

#### **GreenPower customers**