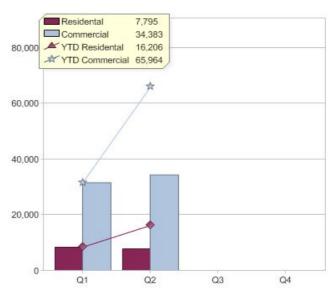

|                             | Residental | Commercial | Total  |
|-----------------------------|------------|------------|--------|
| GreenPower customer numbers | 34,894     | 8,872      | 43,766 |
| GreenPower sales MWh        | 7,795      | 34,383     | 42,178 |