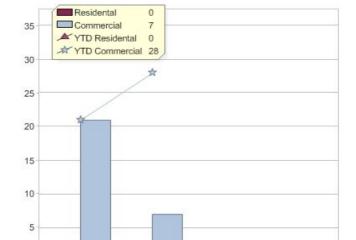

Quarter in review Previous quarter's figures may have been adjusted from information supplied by this GreenPower provider

|                             | Residental | Commercial | Total |
|-----------------------------|------------|------------|-------|
| GreenPower customer numbers | N/A        | 1          | 1     |
| GreenPower sales MWh        | N/A        | 7          | 7     |