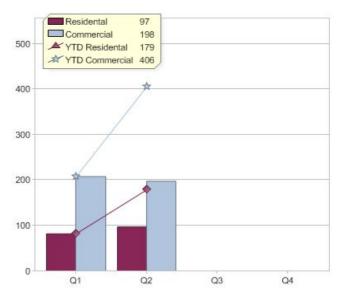

### Quarter in review Previous quarter's figures may have been adjusted from information supplied by this GreenPower provider

|                             | Residental | Commercial | Total |
|-----------------------------|------------|------------|-------|
| GreenPower customer numbers | 146        | 6          | 152   |
| GreenPower sales MWh        | 97         | 198        | 295   |