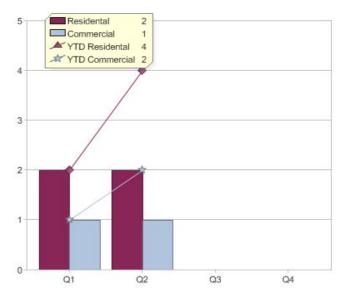

#### Quarter in review Previous quarter's figures may have been adjusted from information supplied by this GreenPower provider

|                             | Residental | Commercial | Total |
|-----------------------------|------------|------------|-------|
| GreenPower customer numbers | 7          | 1          | 8     |
| GreenPower sales MWh        | 2          | 1          | 3     |