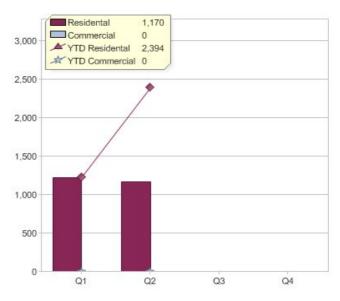

|                             | Residental | Commercial | Total |
|-----------------------------|------------|------------|-------|
| GreenPower customer numbers | 2,297      | N/A        | 2,297 |
| GreenPower sales MWh        | 1,170      | N/A        | 1,170 |

#### **GreenPower sales (MWh)**