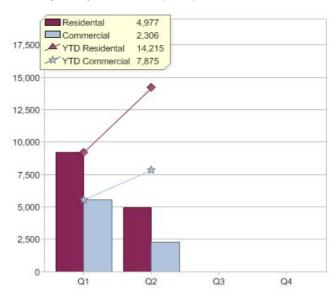

### Quarter in review Previous quarter's figures may have been adjusted from information supplied by this GreenPower provider

|                             | Residental | Commercial | Total  |
|-----------------------------|------------|------------|--------|
| GreenPower customer numbers | 25,280     | 178        | 25,458 |
| GreenPower sales MWh        | 4,977      | 2,306      | 7,283  |

#### **GreenPower customers**

20,000

15,000

10,000

5,000

0

Q1

### GreenPower sales (MWh)

30,000 27,108 25,458

Q2