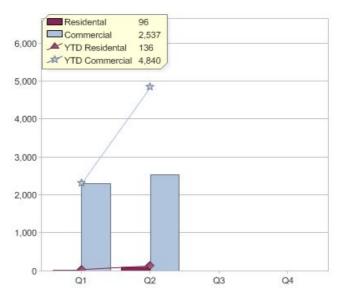

#### Quarter in review Previous quarter's figures may have been adjusted from information supplied by this GreenPower provider

|                             | Residental | Commercial | Total |
|-----------------------------|------------|------------|-------|
| GreenPower customer numbers | 171        | 2,080      | 2,251 |
| GreenPower sales MWh        | 96         | 2,537      | 2,633 |