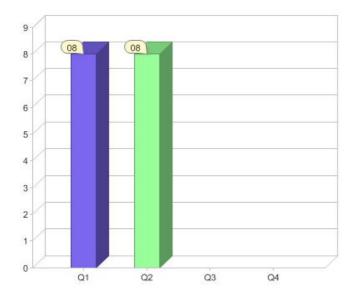

Quarter in review Previous quarter's figures may have been adjusted from information supplied by this GreenPower provider

|                             | Residental | Commercial | Total |
|-----------------------------|------------|------------|-------|
| GreenPower customer numbers | 312        | N/A        | 312   |
| GreenPower sales MWh        | 198        | N/A        | 198   |