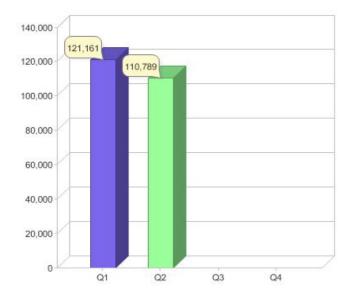

# TRUenergy

| Product         | R/C | Availability           |
|-----------------|-----|------------------------|
| TRUenergy Green | С   | ACT, NSW, QLD, SA, VIC |
| TRUenergy Green | R   | ACT, NSW, QLD, SA, VIC |

\* R - Residental, C - Commercial

Contact TRUenergy: On 13 34 66 or visit: www.truenergy.com.au

Quarter in review Previous quarter's figures may have been adjusted from information supplied by this GreenPower provider

|                             | Residental | Commercial | Total   |
|-----------------------------|------------|------------|---------|
| GreenPower customer numbers | 107,078    | 3,711      | 110,789 |
| GreenPower sales MWh        | 16,494     | 8,561      | 25,055  |