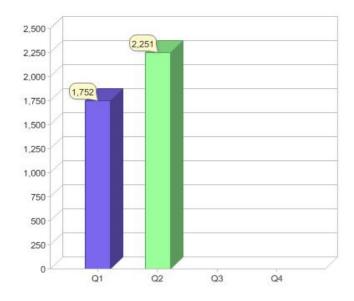

#### Quarter in review Previous quarter's figures may have been adjusted from information supplied by this GreenPower provider

|                             | Residental | Commercial | Total |
|-----------------------------|------------|------------|-------|
| GreenPower customer numbers | 171        | 2,080      | 2,251 |
| GreenPower sales MWh        | 96         | 2,537      | 2,633 |

#### **GreenPower customers**

Total GreenPower customers per quarter