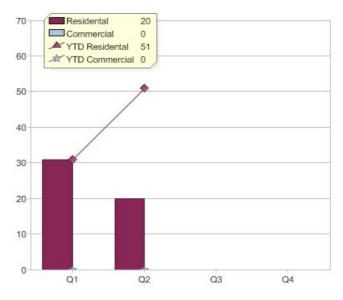

### Quarter in review Previous quarter's figures may have been adjusted from information supplied by this GreenPower provider

|                             | Residental | Commercial | Total  |
|-----------------------------|------------|------------|--------|
| GreenPower customer numbers | 25,280     | 178        | 25,458 |
| GreenPower sales MWh        | 4,977      | 2,306      | 7,283  |

#### **GreenPower customers**

20,000

15,000

10,000

5,000

0

Q1

### GreenPower sales (MWh)

30,000 27,108 25,458

Q2