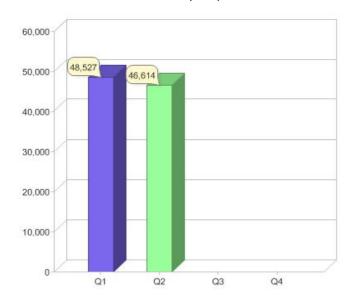

|                             | Residental | Commercial | Total  |
|-----------------------------|------------|------------|--------|
| GreenPower customer numbers | 44,395     | 2,219      | 46,614 |
| GreenPower sales MWh        | 12,780     | 7,918      | 20,698 |