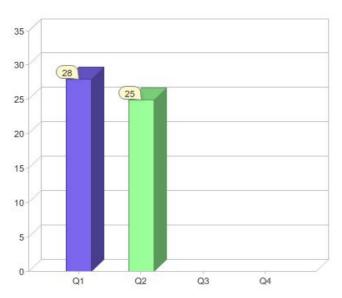

|                             | Residental | Commercial | Total  |
|-----------------------------|------------|------------|--------|
| GreenPower customer numbers | N/A        | 25         | 25     |
| GreenPower sales MWh        | N/A        | 10,299     | 10,299 |