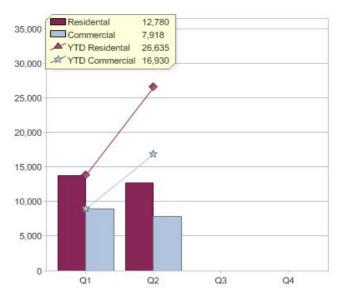

|                             | Residental | Commercial | Total  |
|-----------------------------|------------|------------|--------|
| GreenPower customer numbers | 44,395     | 2,219      | 46,614 |
| GreenPower sales MWh        | 12,780     | 7,918      | 20,698 |