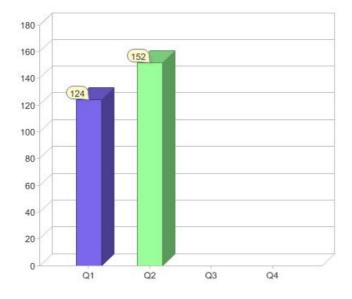

### Quarter in review Previous quarter's figures may have been adjusted from information supplied by this GreenPower provider

|                             | Residental | Commercial | Total |
|-----------------------------|------------|------------|-------|
| GreenPower customer numbers | 146        | 6          | 152   |
| GreenPower sales MWh        | 97         | 198        | 295   |