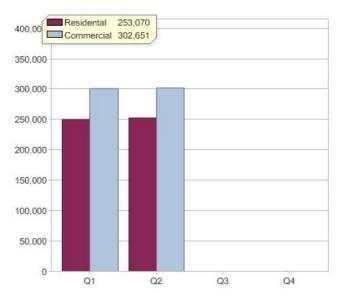

#### **Quarterly status of National GreenPower Accreditation Program**

|                                                       | NSW     | VIC     | QLD     | SA     | WA     | ACT    | TAS | NT | Total   |
|-------------------------------------------------------|---------|---------|---------|--------|--------|--------|-----|----|---------|
| Residental Customers                                  | 184,591 | 277,851 | 240,900 | 77,349 | 5,734  | 16,690 | 47  | 9  | 803,171 |
| Commercial Customers                                  | 12,143  | 19,135  | 11,133  | 3,694  | 1,363  | 228    | 10  | 4  | 47,710  |
| Total Green Power<br>Customers                        | 196,734 | 296,986 | 252,033 | 81,043 | 7,097  | 16,918 | 57  | 13 | 850,881 |
| Net Change in Green Power<br>Customers                | -3,942  | -11,818 | -533    | -2,442 | -189   | 497    | 0   | 0  | -18,427 |
| Green Power Sales to<br>Residental Customers<br>(MWh) | 55,996  | 74,122  | 88,461  | 20,822 | 4,857  | 8,782  | 29  | 2  | 253,070 |
| Green Power Sales to<br>Commercial Customers<br>(MWh) | 69,925  | 113,244 | 56,479  | 33,533 | 8,978  | 20,348 | 134 | 9  | 302,651 |
| Total Green Power Sales<br>(MWh)                      | 125,921 | 187,366 | 144,940 | 54,355 | 13,835 | 29,130 | 163 | 11 | 555,721 |

### **GreenPower sales**

Commercial and residental GreenPower sales (MWh)