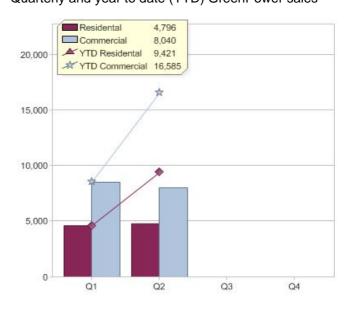

# TRUenergy

| Product         | R/C | Availability           |
|-----------------|-----|------------------------|
| TRUenergy Green | С   | ACT, NSW, QLD, SA, VIC |
| TRUenergy Green | R   | ACT, NSW, QLD, SA, VIC |

\* R - Residental, C - Commercial

Contact TRUenergy: On 13 34 66 or visit: www.truenergy.com.au

Quarter in review Previous quarter's figures may have been adjusted from information supplied by this GreenPower provider

|                             | Residental | Commercial | Total   |
|-----------------------------|------------|------------|---------|
| GreenPower customer numbers | 107,078    | 3,711      | 110,789 |
| GreenPower sales MWh        | 16,494     | 8,561      | 25,055  |