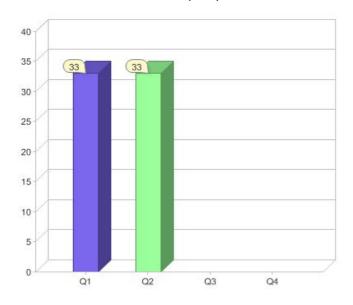

#### Contact Australian CO2 Exchange: On or visit: www.co2ex.com.au

#### Quarter in review Previous quarter's figures may have been adjusted from information supplied by this GreenPower provider

|                             | Residental | Commercial | Total  |
|-----------------------------|------------|------------|--------|
| GreenPower customer numbers | 0          | 33         | 33     |
| GreenPower sales MWh        | 0          | 13,960     | 13,960 |