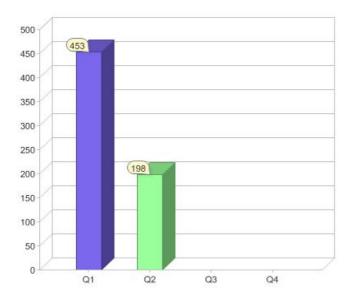

### Quarter in review Previous quarter's figures may have been adjusted from information supplied by this GreenPower provider

|                             | Residental | Commercial | Total  |
|-----------------------------|------------|------------|--------|
| GreenPower customer numbers | 25,280     | 178        | 25,458 |
| GreenPower sales MWh        | 4,977      | 2,306      | 7,283  |