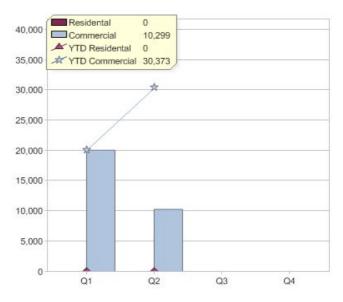

|                             | Residental | Commercial | Total  |
|-----------------------------|------------|------------|--------|
| GreenPower customer numbers | N/A        | 25         | 25     |
| GreenPower sales MWh        | N/A        | 10,299     | 10,299 |