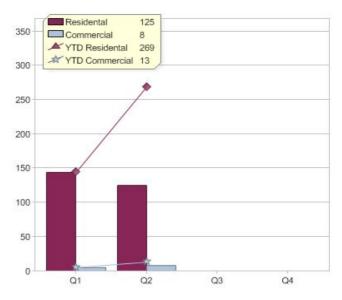

#### Quarter in review Previous quarter's figures may have been adjusted from information supplied by this GreenPower provider

|                             | Residental | Commercial | Total |
|-----------------------------|------------|------------|-------|
| GreenPower customer numbers | 259        | 1          | 260   |
| GreenPower sales MWh        | 125        | 8          | 133   |

#### GreenPower sales (MWh)