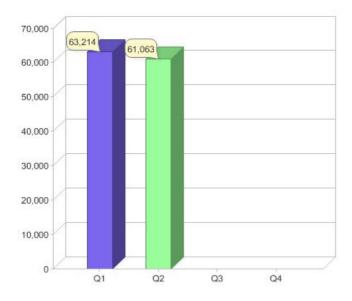

# EnergyAustralia

| Product    | R/C | Availability       |
|------------|-----|--------------------|
| PureEnergy | С   | ACT, NSW, QLD, VIC |
| PureEnergy | R   | ACT, NSW, QLD, VIC |

\* R - Residental, C - Commercial

Contact EnergyAustralia: On 13 15 35 or visit: www.energy.com.au

Quarter in review Previous quarter's figures may have been adjusted from information supplied by this GreenPower provider

|                             | Residental | Commercial | Total  |
|-----------------------------|------------|------------|--------|
| GreenPower customer numbers | 57,487     | 3,576      | 61,063 |
| GreenPower sales MWh        | 18,745     | 74,982     | 93,727 |