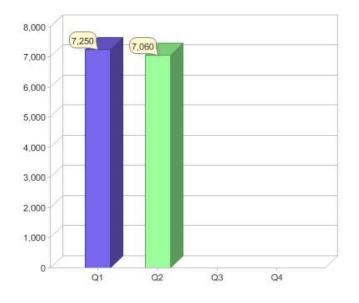

### Quarter in review Previous quarter's figures may have been adjusted from information supplied by this GreenPower provider

|                             | Residental | Commercial | Total  |
|-----------------------------|------------|------------|--------|
| GreenPower customer numbers | 5,706      | 1,354      | 7,060  |
| GreenPower sales MWh        | 4,796      | 8,040      | 12,836 |

#### **GreenPower customers**