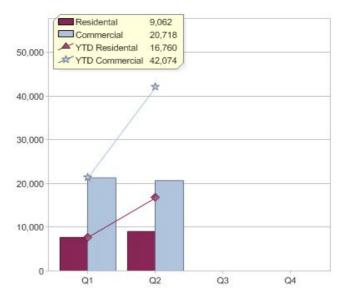

|                             | Residental | Commercial | Total  |
|-----------------------------|------------|------------|--------|
| GreenPower customer numbers | 17,783     | 230        | 18,013 |
| GreenPower sales MWh        | 9,062      | 20,718     | 29,780 |

#### **GreenPower sales (MWh)**