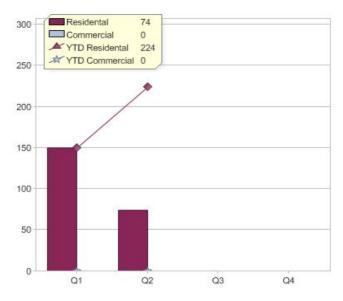

#### Quarter in review Previous quarter's figures may have been adjusted from information supplied by this GreenPower provider

|                             | Residental | Commercial | Total |
|-----------------------------|------------|------------|-------|
| GreenPower customer numbers | 198        | 0          | 198   |
| GreenPower sales MWh        | 74         | 0          | 74    |