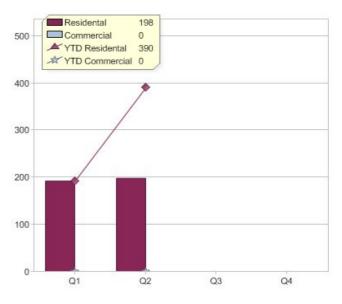

### Queensland Electricity

Queensland Electricity

| Product                             | R/C | Availability |
|-------------------------------------|-----|--------------|
| Queensland Electricity Green Energy | С   | QLD          |
| Queensland Electricity Green Energy | R   | QLD          |

\* R - Residental, C - Commercial

Contact Queensland Electricity: On 1300 728 325 or visit: www.queenslandelectricity.com.au

#### Quarter in review Previous quarter's figures may have been adjusted from information supplied by this GreenPower provider

|                             | Residental | Commercial | Total |
|-----------------------------|------------|------------|-------|
| GreenPower customer numbers | 198        | 0          | 198   |
| GreenPower sales MWh        | 74         | 0          | 74    |