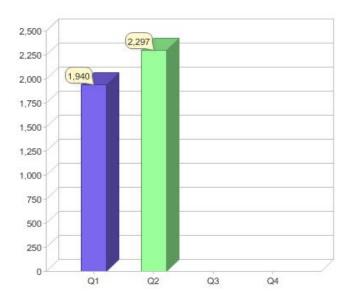

### Australian Power & Gas

| Australian Power&Gas<br>Simply smarter energy |
|-----------------------------------------------|
|-----------------------------------------------|

| Product      | R/C | Availability  |
|--------------|-----|---------------|
| Greentricity | R   | NSW, QLD, VIC |

\* R - Residental, C - Commercial

Contact Australian Power & Gas: On 13 32 98 or visit: www.australianpowerandgas.com.au

Quarter in review Previous quarter's figures may have been adjusted from information supplied by this GreenPower provider

|                             | Residental | Commercial | Total |
|-----------------------------|------------|------------|-------|
| GreenPower customer numbers | 2,297      | N/A        | 2,297 |
| GreenPower sales MWh        | 1,170      | N/A        | 1,170 |