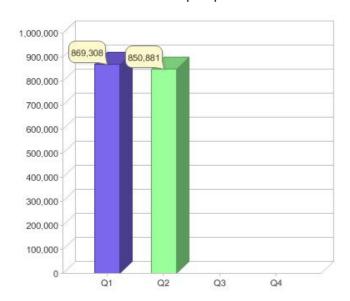

#### **Quarterly status of National GreenPower Accreditation Program**

|                                                       | NSW     | VIC     | QLD     | SA     | WA     | ACT    | TAS | NT | Total   |
|-------------------------------------------------------|---------|---------|---------|--------|--------|--------|-----|----|---------|
| Residental Customers                                  | 184,591 | 277,851 | 240,900 | 77,349 | 5,734  | 16,690 | 47  | 9  | 803,171 |
| Commercial Customers                                  | 12,143  | 19,135  | 11,133  | 3,694  | 1,363  | 228    | 10  | 4  | 47,710  |
| Total Green Power<br>Customers                        | 196,734 | 296,986 | 252,033 | 81,043 | 7,097  | 16,918 | 57  | 13 | 850,881 |
| Net Change in Green Power<br>Customers                | -3,942  | -11,818 | -533    | -2,442 | -189   | 497    | 0   | 0  | -18,427 |
| Green Power Sales to<br>Residental Customers<br>(MWh) | 55,996  | 74,122  | 88,461  | 20,822 | 4,857  | 8,782  | 29  | 2  | 253,070 |
| Green Power Sales to<br>Commercial Customers<br>(MWh) | 69,925  | 113,244 | 56,479  | 33,533 | 8,978  | 20,348 | 134 | 9  | 302,651 |
| Total Green Power Sales<br>(MWh)                      | 125,921 | 187,366 | 144,940 | 54,355 | 13,835 | 29,130 | 163 | 11 | 555,721 |

#### Total GreenPower customers per quarter