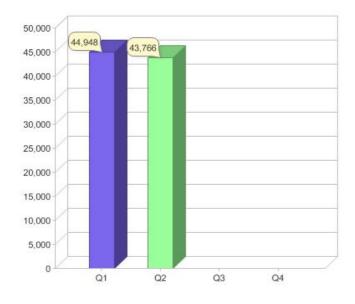

|                             | Residental | Commercial | Total  |
|-----------------------------|------------|------------|--------|
| GreenPower customer numbers | 34,894     | 8,872      | 43,766 |
| GreenPower sales MWh        | 7,795      | 34,383     | 42,178 |

### **GreenPower customers**

Total GreenPower customers per quarter