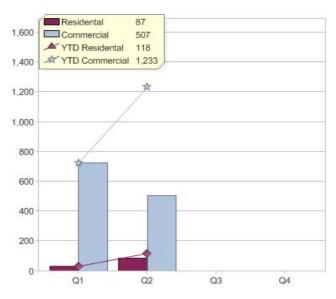

### Quarter in review Previous quarter's figures may have been adjusted from information supplied by this GreenPower provider

|                             | Residental | Commercial | Total |
|-----------------------------|------------|------------|-------|
| GreenPower customer numbers | 246        | 109        | 355   |
| GreenPower sales MWh        | 87         | 507        | 594   |

### GreenPower sales (MWh)

Quarterly and year to date (YTD) GreenPower sales

climate