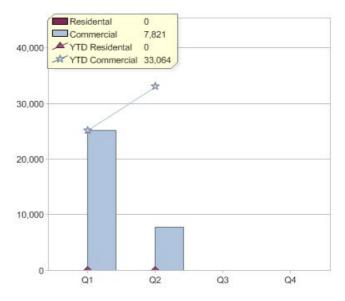

## **Ecofund Queensland**

| Product  | R/C | Availability |
|----------|-----|--------------|
| Resource | С   | QLD          |

\* R - Residental, C - Commercial

Contact Ecofund Queensland : On 07 3017 6460 or visit: www.Ecofund.net.au

Quarter in review Previous quarter's figures may have been adjusted from information supplied by this GreenPower provider

|                             | Residental | Commercial | Total |
|-----------------------------|------------|------------|-------|
| GreenPower customer numbers | N/A        | 3          | 3     |
| GreenPower sales MWh        | N/A        | 7,821      | 7,821 |