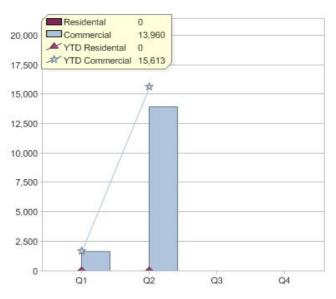

#### Contact Australian CO2 Exchange: On or visit: www.co2ex.com.au

#### Quarter in review Previous quarter's figures may have been adjusted from information supplied by this GreenPower provider

|                             | Residental | Commercial | Total  |
|-----------------------------|------------|------------|--------|
| GreenPower customer numbers | 0          | 33         | 33     |
| GreenPower sales MWh        | 0          | 13,960     | 13,960 |