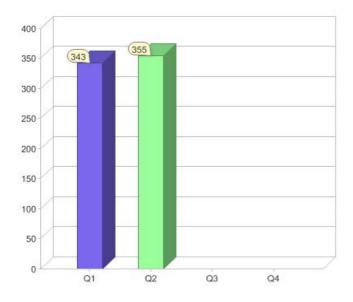

### Quarter in review Previous quarter's figures may have been adjusted from information supplied by this GreenPower provider

|                             | Residental | Commercial | Total |
|-----------------------------|------------|------------|-------|
| GreenPower customer numbers | 246        | 109        | 355   |
| GreenPower sales MWh        | 87         | 507        | 594   |

### GreenPower sales (MWh)

Quarterly and year to date (YTD) GreenPower sales

climate