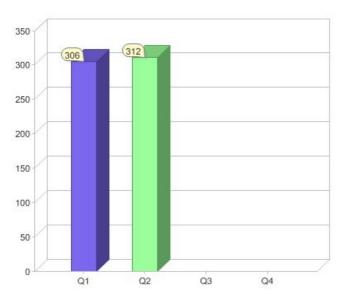

# Neighbourhood Energy P/L

| Product    | R/C | Availability |
|------------|-----|--------------|
| GreenLight | R   | VIC          |

\* R - Residental, C - Commercial

Contact Neighbourhood Energy P/L: On 1300 764 860 or visit: www.neighborhood.com.au

Quarter in review Previous quarter's figures may have been adjusted from information supplied by this GreenPower provider

|                             | Residental | Commercial | Total |
|-----------------------------|------------|------------|-------|
| GreenPower customer numbers | 312        | N/A        | 312   |
| GreenPower sales MWh        | 198        | N/A        | 198   |

#### **GreenPower customers**

Total GreenPower customers per quarter

**GreenPower sales (MWh)** 