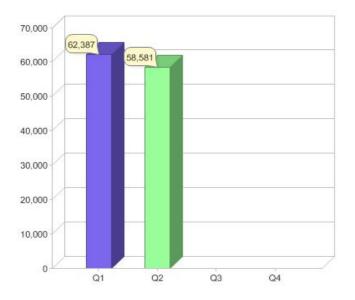

### Quarter in review Previous quarter's figures may have been adjusted from information supplied by this GreenPower provider

|                             | Residental | Commercial | Total  |
|-----------------------------|------------|------------|--------|
| GreenPower customer numbers | 58,179     | 402        | 58,581 |
| GreenPower sales MWh        | 9,099      | 7,471      | 16,570 |