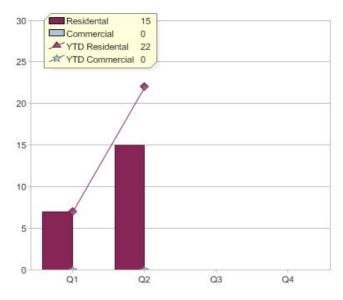

### New South Wales Electricity

New South Wales Electricity

| Product                      | R/C | Availability |
|------------------------------|-----|--------------|
| NSW Electricity Green Energy | С   | NSW          |
| NSW Electricity Green Energy | R   | NSW          |

\* R - Residental, C - Commercial

Contact New South Wales Electricity: On 1 300 729 035 or visit: www.newsouthwaleselectricity.com.au

#### Quarter in review Previous quarter's figures may have been adjusted from information supplied by this GreenPower provider

|                             | Residental | Commercial | Total |
|-----------------------------|------------|------------|-------|
| GreenPower customer numbers | 90         | 0          | 90    |
| GreenPower sales MWh        | 15         | 0          | 15    |