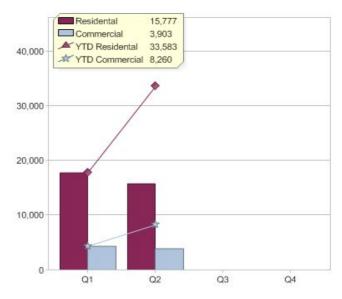

#### Quarter in review Previous quarter's figures may have been adjusted from information supplied by this GreenPower provider

|                             | Residental | Commercial | Total  |
|-----------------------------|------------|------------|--------|
| GreenPower customer numbers | 60,791     | 3,199      | 63,990 |
| GreenPower sales MWh        | 15,777     | 3,903      | 19,680 |