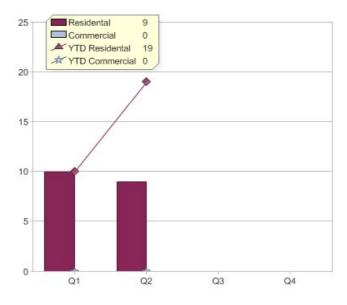

Quarter in review Previous quarter's figures may have been adjusted from information supplied by this GreenPower provider

|                             | Residental | Commercial | Total |
|-----------------------------|------------|------------|-------|
| GreenPower customer numbers | 38         | N/A        | 38    |
| GreenPower sales MWh        | 9          | N/A        | 9     |

#### GreenPower sales (MWh)