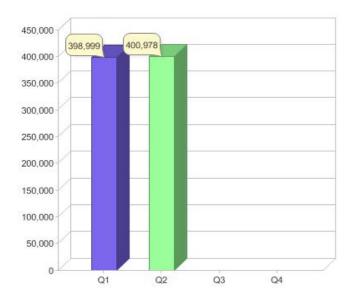

# Origin Energy

| Product       | R/C | Availability                        |
|---------------|-----|-------------------------------------|
| Earth'sChoice | С   | NSW, QLD, VIC                       |
| Earth'sChoice | R   | QLD, VIC                            |
| EcoPower      | С   | VIC                                 |
| EcoPower      | R   | VIC                                 |
| EcoSaver      | R   | VIC                                 |
| GreenEarth    | С   | ACT, NSW, NT, QLD, SA, TAS, VIC, WA |
| GreenEarth    | R   | ACT, NSW, NT, QLD, SA, TAS, VIC, WA |

\* R - Residental, C - Commercial

Contact Origin Energy: On 13 24 63 or visit: www.originenergy.com.au

Quarter in review Previous quarter's figures may have been adjusted from information supplied by this GreenPower provider

|                             | Residental | Commercial | Total   |
|-----------------------------|------------|------------|---------|
| GreenPower customer numbers | 379,500    | 21,478     | 400,978 |
| GreenPower sales MWh        | 149,472    | 62,108     | 211,580 |