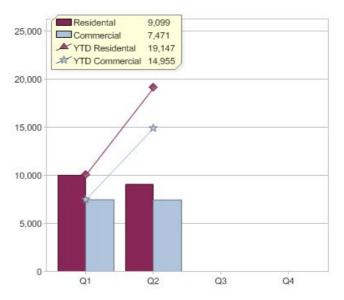

### Quarter in review Previous quarter's figures may have been adjusted from information supplied by this GreenPower provider

|                             | Residental | Commercial | Total  |
|-----------------------------|------------|------------|--------|
| GreenPower customer numbers | 58,179     | 402        | 58,581 |
| GreenPower sales MWh        | 9,099      | 7,471      | 16,570 |

### **GreenPower sales (MWh)**

Total GreenPower customers per quarter

Quarterly and year to date (YTD) GreenPower sales

🧑 simply energy