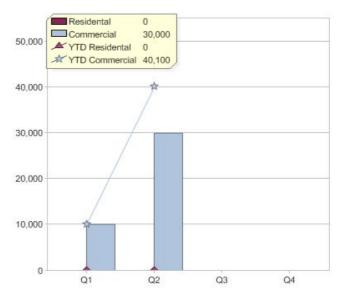

# **Energy Pacific**

| Product       | R/C | Availability                    |
|---------------|-----|---------------------------------|
| Pacific Hydro | С   | ACT, NSW, QLD, SA, TAS, VIC, WA |

\* R - Residental, C - Commercial

Contact Energy Pacific: On 03 8621 6000 or visit: www.pacifichydro.com.au

Quarter in review Previous quarter's figures may have been adjusted from information supplied by this GreenPower provider

|                             | Residental | Commercial | Total  |
|-----------------------------|------------|------------|--------|
| GreenPower customer numbers | N/A        | 1          | 1      |
| GreenPower sales MWh        | N/A        | 30,000     | 30,000 |