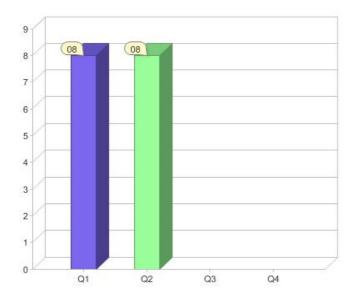

#### Quarter in review Previous quarter's figures may have been adjusted from information supplied by this GreenPower provider

|                             | Residental | Commercial | Total  |
|-----------------------------|------------|------------|--------|
| GreenPower customer numbers | N/A        | 8          | 8      |
| GreenPower sales MWh        | N/A        | 13,042     | 13,042 |

#### **GreenPower customers**

Total GreenPower customers per quarter

### **GreenPower sales (MWh)**