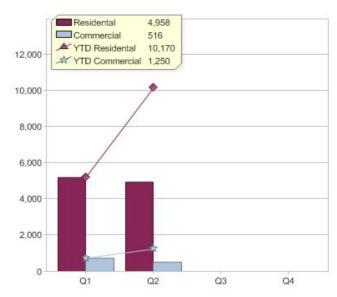

# Quarter in review Previous quarter's figures may have been adjusted from information supplied by this GreenPower provider

|                             | Residental | Commercial | Total  |
|-----------------------------|------------|------------|--------|
| GreenPower customer numbers | 32,197     | 192        | 32,389 |
| GreenPower sales MWh        | 4,958      | 516        | 5,474  |