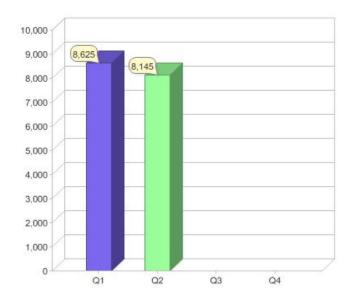

# Quarter in review Previous quarter's figures may have been adjusted from information supplied by this GreenPower provider

|                             | Residental | Commercial | Total |
|-----------------------------|------------|------------|-------|
| GreenPower customer numbers | 6,928      | 1,217      | 8,145 |
| GreenPower sales MWh        | 3,178      | 3,076      | 6,254 |