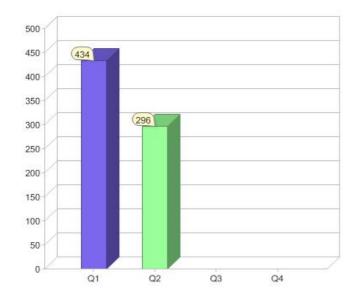

### Quarter in review Previous quarter's figures may have been adjusted from information supplied by this GreenPower provider

|                             | Residental | Commercial | Total |
|-----------------------------|------------|------------|-------|
| GreenPower customer numbers | 3,589      | 190        | 3,779 |
| GreenPower sales MWh        | 696        | 967        | 1,663 |