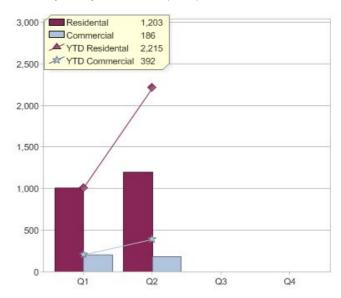

# Quarter in review Previous quarter's figures may have been adjusted from information supplied by this GreenPower provider

|                             | Residental | Commercial | Total |
|-----------------------------|------------|------------|-------|
| GreenPower customer numbers | 976        | 6          | 982   |
| GreenPower sales MWh        | 1,203      | 186        | 1,389 |

#### **GreenPower customers**

#### Total GreenPower customers per quarter

### **GreenPower sales (MWh)**