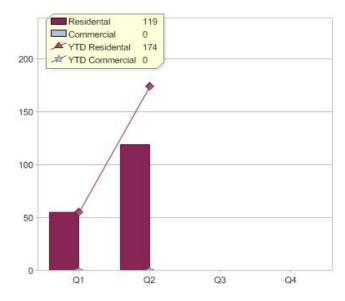

# Dodo Power and Gas Pty Ltd

| Product          | R/C | Availability  |
|------------------|-----|---------------|
| Dodo Green Power | R   | NSW, QLD, VIC |

<sup>\*</sup> R - Residental, C - Commercial

Contact Dodo Power and Gas Pty Ltd: On 1300 443 636 or visit: www.dodo.com.au

# Quarter in review Previous quarter's figures may have been adjusted from information supplied by this GreenPower provider

|                             | Residental | Commercial | Total |
|-----------------------------|------------|------------|-------|
| GreenPower customer numbers | 274        | N/A        | 274   |
| GreenPower sales MWh        | 119        | N/A        | 119   |

#### **GreenPower customers**

Total GreenPower customers per quarter

### **GreenPower sales (MWh)**