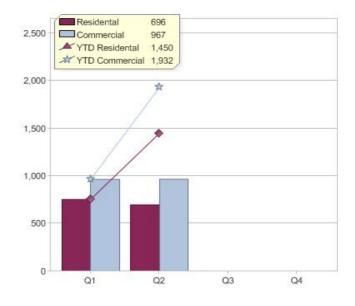

### Quarter in review Previous quarter's figures may have been adjusted from information supplied by this GreenPower provider

|                             | Residental | Commercial | Total |
|-----------------------------|------------|------------|-------|
| GreenPower customer numbers | 3,589      | 190        | 3,779 |
| GreenPower sales MWh        | 696        | 967        | 1,663 |