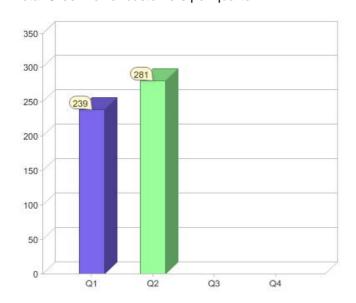

#### **GreenPower customers**

Total GreenPower customers per quarter

# Quarter in review Previous quarter's figures may have been adjusted from information supplied by this GreenPower provider

|                             | Residental | Commercial | Total |
|-----------------------------|------------|------------|-------|
| GreenPower customer numbers | 268        | 13         | 281   |
| GreenPower sales MWh        | 109        | 86         | 195   |