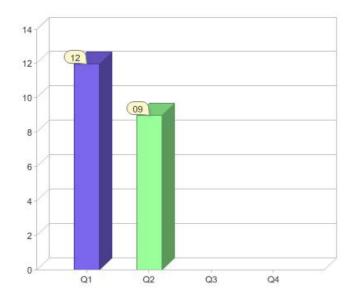

### Quarter in review Previous quarter's figures may have been adjusted from information supplied by this GreenPower provider

|                             | Residental | Commercial | Total |
|-----------------------------|------------|------------|-------|
| GreenPower customer numbers | 0          | 9          | 9     |
| GreenPower sales MWh        | 0          | 965        | 965   |

### **GreenPower sales (MWh)**