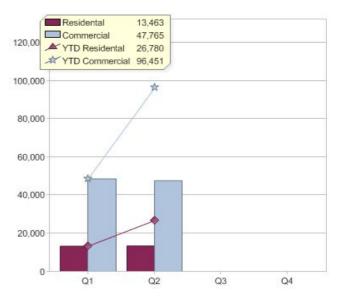

# Quarter in review Previous quarter's figures may have been adjusted from information supplied by this GreenPower provider

|                             | Residental | Commercial | Total  |
|-----------------------------|------------|------------|--------|
| GreenPower customer numbers | 79,717     | 4,510      | 84,227 |
| GreenPower sales MWh        | 13,463     | 47,765     | 61,228 |

### **GreenPower sales (MWh)**