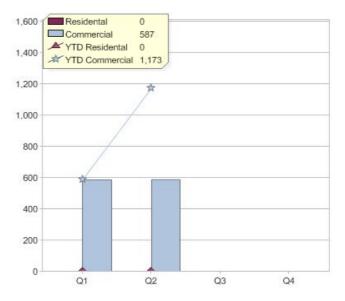

# Quarter in review Previous quarter's figures may have been adjusted from information supplied by this GreenPower provider

|                             | Residental | Commercial | Total |
|-----------------------------|------------|------------|-------|
| GreenPower customer numbers | N/A        | 3          | 3     |
| GreenPower sales MWh        | N/A        | 587        | 587   |