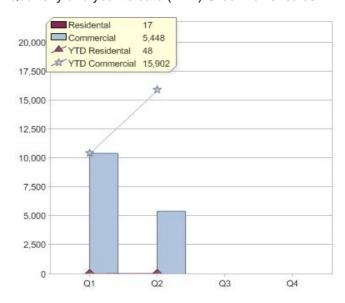

# Momentum Energy Pty Ltd

| Product               | R/C | Availability           |
|-----------------------|-----|------------------------|
| Momentum Green Energy | С   | ACT, NSW, QLD, SA, VIC |
| Momentum Green Energy | R   | ACT, NSW, QLD, SA, VIC |

<sup>\*</sup> R - Residental, C - Commercial

Contact Momentum Energy Pty Ltd: On 1300 662 778 or visit: www.momentumenergy.com.au

### Quarter in review Previous quarter's figures may have been adjusted from information supplied by this GreenPower provider

|                             | Residental | Commercial | Total |
|-----------------------------|------------|------------|-------|
| GreenPower customer numbers | 65         | 231        | 296   |
| GreenPower sales MWh        | 17         | 5,448      | 5,465 |