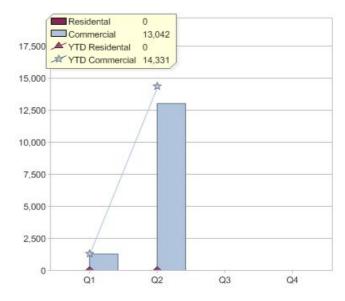

### Quarter in review Previous quarter's figures may have been adjusted from information supplied by this GreenPower provider

|                             | Residental | Commercial | Total  |
|-----------------------------|------------|------------|--------|
| GreenPower customer numbers | 60,155     | 2,841      | 62,996 |
| GreenPower sales MWh        | 12,539     | 1,744      | 14,283 |

#### **GreenPower customers**

Total GreenPower customers per quarter

### **GreenPower sales (MWh)**