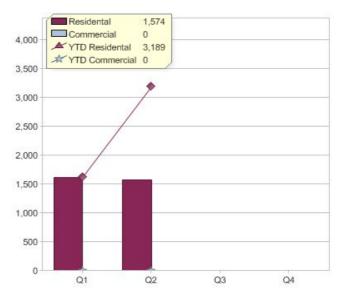

### **GreenPower sales (MWh)**

| Product      | R/C | Availability  |
|--------------|-----|---------------|
| Greentricity | R   | NSW, QLD, VIC |

<sup>\*</sup> R - Residental, C - Commercial

Contact Australian Power & Gas: On 13 32 98 or visit: www.australianpowerandgas.com.au

# Quarter in review Previous quarter's figures may have been adjusted from information supplied by this GreenPower provider

|                             | Residental | Commercial | Total |
|-----------------------------|------------|------------|-------|
| GreenPower customer numbers | 1,913      | N/A        | 1,913 |
| GreenPower sales MWh        | 1,574      | N/A        | 1,574 |

### **GreenPower sales (MWh)**