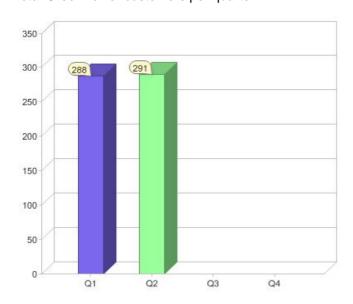

### Quarter in review Previous quarter's figures may have been adjusted from information supplied by this GreenPower provider

|                             | Residental | Commercial | Total |
|-----------------------------|------------|------------|-------|
| GreenPower customer numbers | 286        | 5          | 291   |
| GreenPower sales MWh        | 76         | 17         | 93    |