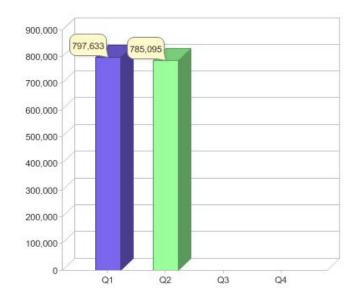

#### **Quarterly status of National GreenPower Accreditation Program**

|                                                       | NSW     | VIC     | QLD     | SA     | WA     | ACT    | TAS | NT    | Total   |
|-------------------------------------------------------|---------|---------|---------|--------|--------|--------|-----|-------|---------|
| Residental Customers                                  | 170,916 | 216,282 | 252,563 | 72,137 | 6,938  | 18,365 | 37  | 25    | 737,263 |
| Commercial Customers                                  | 11,172  | 15,598  | 11,729  | 7,831  | 1,231  | 253    | 12  | 6     | 47,832  |
| Total Green Power<br>Customers                        | 182,088 | 231,880 | 264,292 | 79,968 | 8,169  | 18,618 | 49  | 31    | 785,095 |
| Net Change in Green Power Customers                   | 4,493   | -11,941 | -5,862  | 1,388  | -481   | -133   | -02 | 0     | -12,538 |
| Green Power Sales to<br>Residental Customers<br>(MWh) | 45,470  | 52,278  | 70,700  | 15,893 | 3,191  | 9,886  | 38  | 17    | 197,473 |
| Green Power Sales to<br>Commercial Customers<br>(MWh) | 62,820  | 66,674  | 49,124  | 40,467 | 6,853  | 40,675 | 149 | 1,560 | 268,322 |
| Total Green Power Sales (MWh)                         | 108,291 | 118,952 | 119,824 | 56,359 | 10,044 | 50,561 | 187 | 1,577 | 465,795 |

#### **GreenPower customers**

Total GreenPower customers per quarter