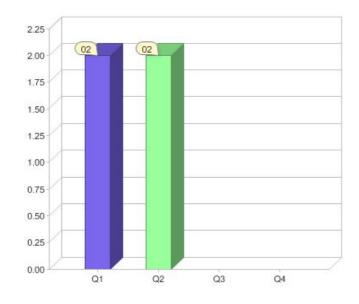

### Quarter in review Previous quarter's figures may have been adjusted from information supplied by this GreenPower provider

|                             | Residental | Commercial | Total  |
|-----------------------------|------------|------------|--------|
| GreenPower customer numbers | 19,852     | 258        | 20,110 |
| GreenPower sales MWh        | 10,566     | 26,531     | 37,097 |

#### **GreenPower customers**

#### Total GreenPower customers per quarter