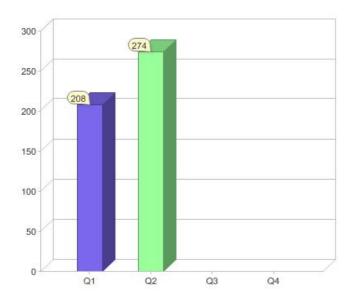

# Dodo Power and Gas Pty Ltd

| Product          | R/C | Availability  |
|------------------|-----|---------------|
| Dodo Green Power | R   | NSW, QLD, VIC |

<sup>\*</sup> R - Residental, C - Commercial

Contact Dodo Power and Gas Pty Ltd: On 1300 443 636 or visit: www.dodo.com.au

# Quarter in review Previous quarter's figures may have been adjusted from information supplied by this GreenPower provider

|                             | Residental | Commercial | Total |
|-----------------------------|------------|------------|-------|
| GreenPower customer numbers | 274        | N/A        | 274   |
| GreenPower sales MWh        | 119        | N/A        | 119   |

#### **GreenPower customers**

Total GreenPower customers per quarter

### **GreenPower sales (MWh)**