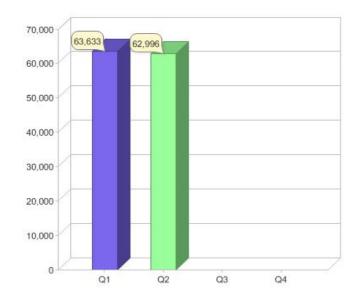

### Quarter in review Previous quarter's figures may have been adjusted from information supplied by this GreenPower provider

|                             | Residental | Commercial | Total  |
|-----------------------------|------------|------------|--------|
| GreenPower customer numbers | 60,155     | 2,841      | 62,996 |
| GreenPower sales MWh        | 12,539     | 1,744      | 14,283 |

### **GreenPower sales (MWh)**