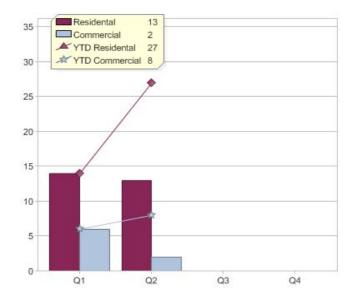

# Ergon Energy Queensland Pty Ltd

| Product      | R/C | Availability |
|--------------|-----|--------------|
| Clean Energy | С   | QLD          |
| Clean Energy | R   | QLD          |

<sup>\*</sup> R - Residental, C - Commercial

Contact Ergon Energy Queensland Pty Ltd: On 13 10 46 or visit: www.ergon.com.au

### Quarter in review Previous quarter's figures may have been adjusted from information supplied by this GreenPower provider

|                             | Residental | Commercial | Total  |
|-----------------------------|------------|------------|--------|
| GreenPower customer numbers | 60,155     | 2,841      | 62,996 |
| GreenPower sales MWh        | 12,539     | 1,744      | 14,283 |