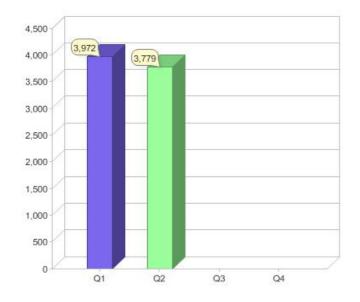

### Quarter in review Previous quarter's figures may have been adjusted from information supplied by this GreenPower provider

|                             | Residental | Commercial | Total |
|-----------------------------|------------|------------|-------|
| GreenPower customer numbers | 3,589      | 190        | 3,779 |
| GreenPower sales MWh        | 696        | 967        | 1,663 |