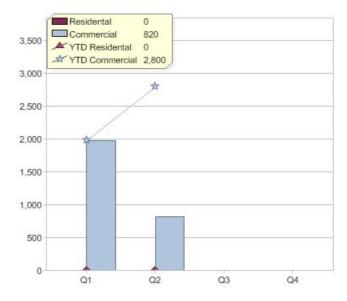

# Quarter in review Previous quarter's figures may have been adjusted from information supplied by this GreenPower provider

|                             | Residental | Commercial | Total |
|-----------------------------|------------|------------|-------|
| GreenPower customer numbers | N/A        | 5          | 5     |
| GreenPower sales MWh        | N/A        | 820        | 820   |

#### **GreenPower customers**

Total GreenPower customers per quarter

# **GreenPower sales (MWh)**