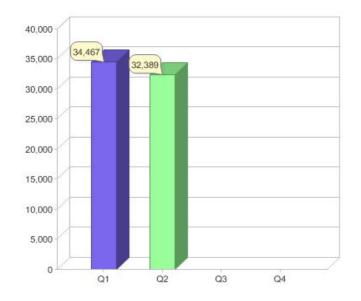

# Quarter in review Previous quarter's figures may have been adjusted from information supplied by this GreenPower provider

|                             | Residental | Commercial | Total  |
|-----------------------------|------------|------------|--------|
| GreenPower customer numbers | 32,197     | 192        | 32,389 |
| GreenPower sales MWh        | 4,958      | 516        | 5,474  |

#### **GreenPower customers**

#### Total GreenPower customers per quarter