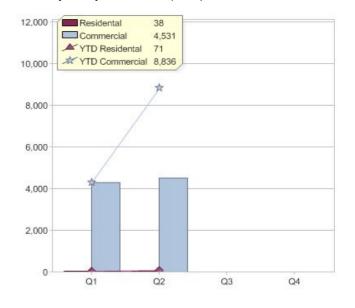

### Quarter in review Previous quarter's figures may have been adjusted from information supplied by this GreenPower provider

|                             | Residental | Commercial | Total |
|-----------------------------|------------|------------|-------|
| GreenPower customer numbers | 37         | 16         | 53    |
| GreenPower sales MWh        | 38         | 4,531      | 4,569 |

### **GreenPower sales (MWh)**

| Product      | R/C | Availability  |
|--------------|-----|---------------|
| Greentricity | R   | NSW, QLD, VIC |

<sup>\*</sup> R - Residental, C - Commercial

Contact Australian Power & Gas: On 13 32 98 or visit: www.australianpowerandgas.com.au