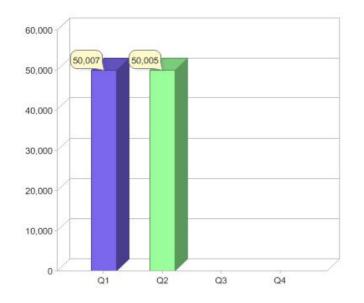

#### Quarter in review Previous quarter's figures may have been adjusted from information supplied by this GreenPower provider

|                             | Residental | Commercial | Total  |
|-----------------------------|------------|------------|--------|
| GreenPower customer numbers | 37,937     | 12,068     | 50,005 |
| GreenPower sales MWh        | 7,273      | 66,044     | 73,317 |