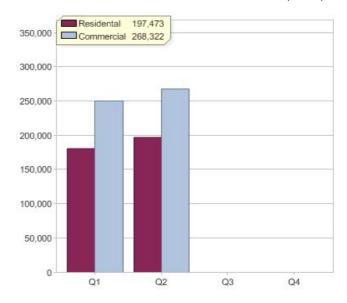

#### **GreenPower sales**

Commercial and residental GreenPower sales (MWh)

### Quarter in review Previous quarter's figures may have been adjusted from information supplied by this GreenPower provider

|                             | Residental | Commercial | Total  |
|-----------------------------|------------|------------|--------|
| GreenPower customer numbers | 19,852     | 258        | 20,110 |
| GreenPower sales MWh        | 10,566     | 26,531     | 37,097 |