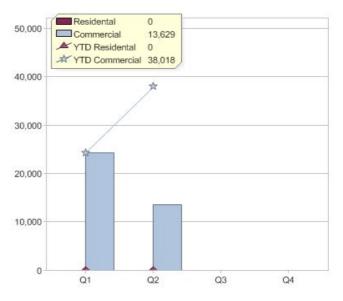

# C<sub>0</sub>zero

| Product    | R/C | Availability      |
|------------|-----|-------------------|
| GreenPower | С   | NSW, QLD, VIC, WA |

<sup>\*</sup> R - Residental, C - Commercial

Contact COzero: On 1300 BE NEUTRAL or visit: www.cozero.net

#### Quarter in review Previous quarter's figures may have been adjusted from information supplied by this GreenPower provider

|                             | Residental | Commercial | Total  |
|-----------------------------|------------|------------|--------|
| GreenPower customer numbers | N/A        | 35         | 35     |
| GreenPower sales MWh        | N/A        | 13,629     | 13,629 |

#### **GreenPower customers**

Total GreenPower customers per quarter

### **GreenPower sales (MWh)**