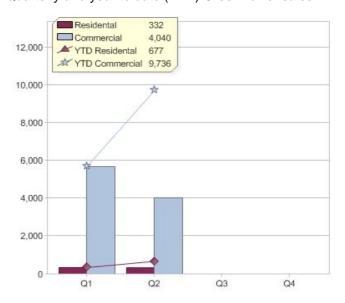

# **AGL-Powerdirect**

| Product      | R/C | Availability      |
|--------------|-----|-------------------|
| Green Direct | С   | NSW, QLD, SA, VIC |
| Green Direct | R   | NSW, QLD, SA, VIC |

<sup>\*</sup> R - Residental, C - Commercial

### Quarter in review Previous quarter's figures may have been adjusted from information supplied by this GreenPower provider

|                             | Residental | Commercial | Total |
|-----------------------------|------------|------------|-------|
| GreenPower customer numbers | 1,006      | 4,226      | 5,232 |
| GreenPower sales MWh        | 332        | 4,040      | 4,372 |