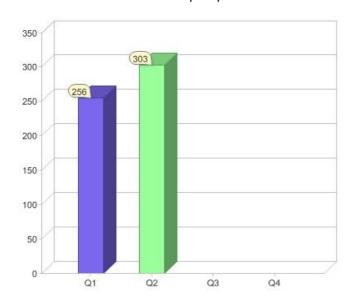

# Click Energy

| Product       | R/C | Availability |
|---------------|-----|--------------|
| Click Natural | R   | QLD, VIC     |

<sup>\*</sup> R - Residental, C - Commercial

Contact Click Energy: On 1800 775 929 or visit: www.clickenergy.com.au

#### Quarter in review Previous quarter's figures may have been adjusted from information supplied by this GreenPower provider

|                             | Residental | Commercial | Total |
|-----------------------------|------------|------------|-------|
| GreenPower customer numbers | 303        | N/A        | 303   |
| GreenPower sales MWh        | 89         | N/A        | 89    |

#### **GreenPower customers**

Total GreenPower customers per quarter