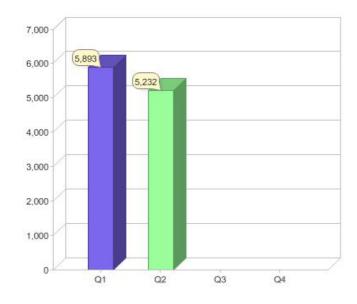

### Quarter in review Previous quarter's figures may have been adjusted from information supplied by this GreenPower provider

|                             | Residental | Commercial | Total |
|-----------------------------|------------|------------|-------|
| GreenPower customer numbers | 1,006      | 4,226      | 5,232 |
| GreenPower sales MWh        | 332        | 4,040      | 4,372 |