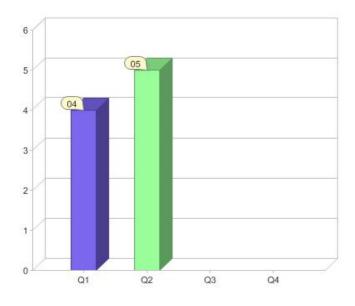

#### Quarter in review Previous quarter's figures may have been adjusted from information supplied by this GreenPower provider

|                             | Residental | Commercial | Total |
|-----------------------------|------------|------------|-------|
| GreenPower customer numbers | 25         | 5          | 30    |
| GreenPower sales MWh        | 17         | 1,560      | 1,577 |

#### **GreenPower customers**

Total GreenPower customers per quarter

### **GreenPower sales (MWh)**