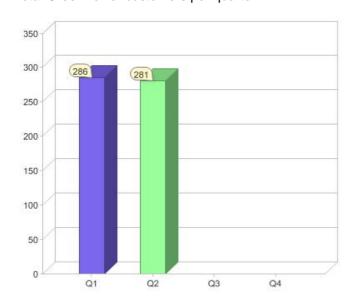

#### **GreenPower sales**

Commercial and residental GreenPower sales (MWh)

### Quarter in review Previous quarter's figures may have been adjusted from information supplied by this GreenPower provider

|                             | Residental | Commercial | Total |
|-----------------------------|------------|------------|-------|
| GreenPower customer numbers | 275        | 6          | 281   |
| GreenPower sales MWh        | 68         | 56         | 124   |