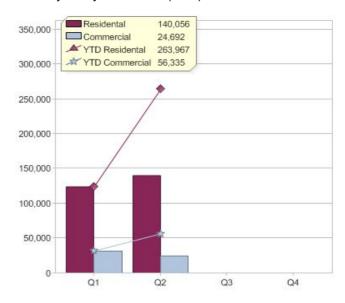

# Quarter in review Previous quarter's figures may have been adjusted from information supplied by this GreenPower provider

|                             | Residental | Commercial | Total   |
|-----------------------------|------------|------------|---------|
| GreenPower customer numbers | 491,265    | 21,915     | 513,180 |
| GreenPower sales MWh        | 140,056    | 24,692     | 164,748 |