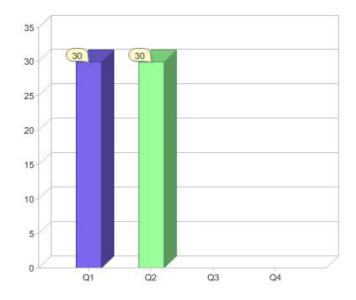

#### Quarter in review Previous quarter's figures may have been adjusted from information supplied by this GreenPower provider

|                             | Residental | Commercial | Total |
|-----------------------------|------------|------------|-------|
| GreenPower customer numbers | 25         | 5          | 30    |
| GreenPower sales MWh        | 17         | 1,560      | 1,577 |

#### **GreenPower customers**

Total GreenPower customers per quarter

### **GreenPower sales (MWh)**