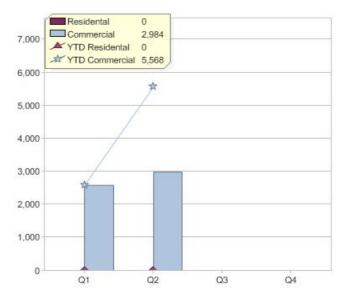

#### Quarter in review Previous quarter's figures may have been adjusted from information supplied by this GreenPower provider

|                             | Residental | Commercial | Total |
|-----------------------------|------------|------------|-------|
| GreenPower customer numbers | N/A        | 5          | 5     |
| GreenPower sales MWh        | N/A        | 2,984      | 2,984 |

#### **GreenPower customers**

Total GreenPower customers per quarter

# **GreenPower sales (MWh)**