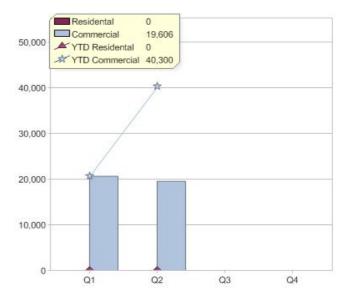

# ERM Power Retail Pty Ltd

| Product          | R/C | Availability       |
|------------------|-----|--------------------|
| ERM Green Energy | С   | ACT, NSW, QLD, VIC |

<sup>\*</sup> R - Residental, C - Commercial

Contact ERM Power Retail Pty Ltd: On 07 3020 5136 or visit: www.ermpower.com.au

# Quarter in review Previous quarter's figures may have been adjusted from information supplied by this GreenPower provider

|                             | Residental | Commercial | Total  |
|-----------------------------|------------|------------|--------|
| GreenPower customer numbers | N/A        | 5          | 5      |
| GreenPower sales MWh        | N/A        | 19,606     | 19,606 |