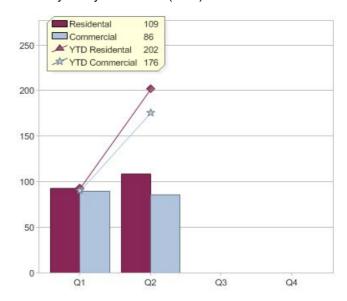

#### **GreenPower sales**

Commercial and residental GreenPower sales (MWh)

# Quarter in review Previous quarter's figures may have been adjusted from information supplied by this GreenPower provider

|                             | Residental | Commercial | Total |
|-----------------------------|------------|------------|-------|
| GreenPower customer numbers | 268        | 13         | 281   |
| GreenPower sales MWh        | 109        | 86         | 195   |