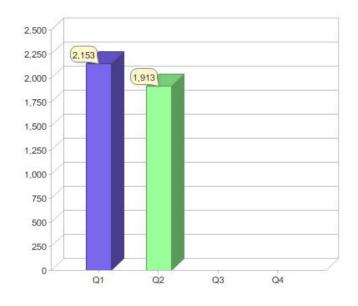

### **GreenPower sales (MWh)**

| Product      | R/C | Availability  |
|--------------|-----|---------------|
| Greentricity | R   | NSW, QLD, VIC |

<sup>\*</sup> R - Residental, C - Commercial

Contact Australian Power & Gas: On 13 32 98 or visit: www.australianpowerandgas.com.au

# Quarter in review Previous quarter's figures may have been adjusted from information supplied by this GreenPower provider

|                             | Residental | Commercial | Total |
|-----------------------------|------------|------------|-------|
| GreenPower customer numbers | 1,913      | N/A        | 1,913 |
| GreenPower sales MWh        | 1,574      | N/A        | 1,574 |

#### **GreenPower customers**

Total GreenPower customers per quarter