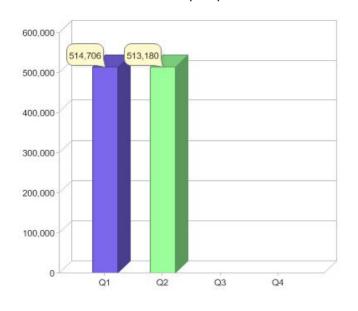

# Origin Energy

| Product        | R/C | Availability                        |
|----------------|-----|-------------------------------------|
| Business Green | С   | ACT, NSW, QLD, VIC                  |
| Countrygreen   | С   | ACT, NSW, QLD, SA, VIC              |
| Countrygreen   | R   | ACT, NSW, QLD, SA, VIC              |
| Earth'sChoice  | С   | NSW, QLD, VIC                       |
| Earth'sChoice  | R   | QLD, VIC                            |
| EcoPower       | С   | VIC                                 |
| EcoPower       | R   | VIC                                 |
| EcoSaver       | R   | VIC                                 |
| GreenEarth     | С   | ACT, NSW, NT, QLD, SA, TAS, VIC, WA |
| GreenEarth     | R   | ACT, NSW, NT, QLD, SA, TAS, VIC, WA |
| Ingreen        | С   | NSW, QLD                            |
| Ingreen        | R   | NSW, QLD                            |

Contact Origin Energy: On 13 24 63 or visit: www.originenergy.com.au

# Quarter in review Previous quarter's figures may have been adjusted from information supplied by this GreenPower provider

|                             | Residental | Commercial | Total   |
|-----------------------------|------------|------------|---------|
| GreenPower customer numbers | 491,265    | 21,915     | 513,180 |
| GreenPower sales MWh        | 140,056    | 24,692     | 164,748 |