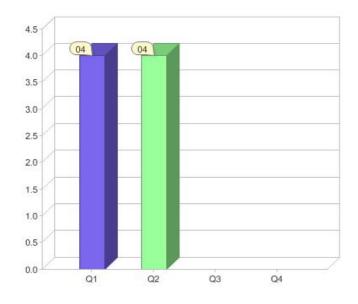

# Alinta Sales Pty Ltd

| Product           | R/C | Availability |
|-------------------|-----|--------------|
| Alinta GreenPower | С   | WA           |

<sup>\*</sup> R - Residental, C - Commercial

Contact Alinta Sales Pty Ltd: On 08 6213 7247 or visit: www.alintacustomer.com.au

#### Quarter in review Previous quarter's figures may have been adjusted from information supplied by this GreenPower provider

|                             | Residental | Commercial | Total |
|-----------------------------|------------|------------|-------|
| GreenPower customer numbers | N/A        | 4          | 4     |
| GreenPower sales MWh        | N/A        | 198        | 198   |