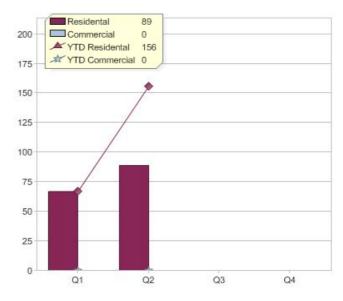

# Click Energy

| Product       | R/C | Availability |
|---------------|-----|--------------|
| Click Natural | R   | QLD, VIC     |

<sup>\*</sup> R - Residental, C - Commercial

Contact Click Energy: On 1800 775 929 or visit: www.clickenergy.com.au

#### Quarter in review Previous quarter's figures may have been adjusted from information supplied by this GreenPower provider

|                             | Residental | Commercial | Total |
|-----------------------------|------------|------------|-------|
| GreenPower customer numbers | 303        | N/A        | 303   |
| GreenPower sales MWh        | 89         | N/A        | 89    |

### **GreenPower sales (MWh)**