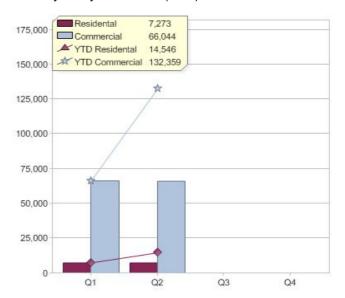

#### Quarter in review Previous quarter's figures may have been adjusted from information supplied by this GreenPower provider

|                             | Residental | Commercial | Total  |
|-----------------------------|------------|------------|--------|
| GreenPower customer numbers | 37,937     | 12,068     | 50,005 |
| GreenPower sales MWh        | 7,273      | 66,044     | 73,317 |