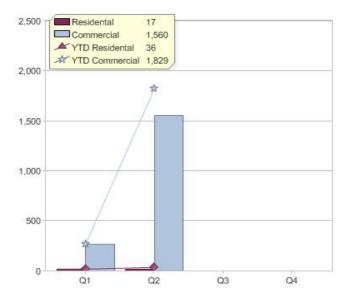

#### Quarter in review Previous quarter's figures may have been adjusted from information supplied by this GreenPower provider

|                             | Residental | Commercial | Total |
|-----------------------------|------------|------------|-------|
| GreenPower customer numbers | 25         | 5          | 30    |
| GreenPower sales MWh        | 17         | 1,560      | 1,577 |