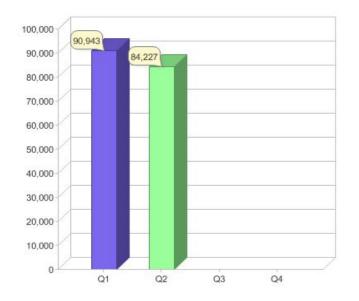

# Quarter in review Previous quarter's figures may have been adjusted from information supplied by this GreenPower provider

|                             | Residental | Commercial | Total  |
|-----------------------------|------------|------------|--------|
| GreenPower customer numbers | 79,717     | 4,510      | 84,227 |
| GreenPower sales MWh        | 13,463     | 47,765     | 61,228 |

#### **GreenPower customers**

#### Total GreenPower customers per quarter