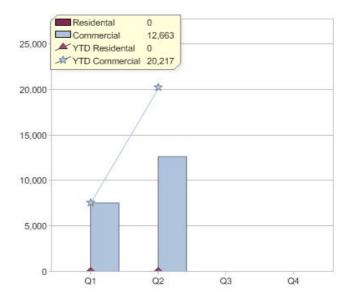

# **ACXargyle**

| Product     | R/C | Availability                        |
|-------------|-----|-------------------------------------|
| Ark Climate | С   | ACT, NSW, NT, QLD, SA, TAS, VIC, WA |

<sup>\*</sup> R - Residental, C - Commercial

Contact ACXargyle: On 03 9805 0728 or visit: www.co2ex.com.au

#### Quarter in review Previous quarter's figures may have been adjusted from information supplied by this GreenPower provider

|                             | Residental | Commercial | Total  |
|-----------------------------|------------|------------|--------|
| GreenPower customer numbers | N/A        | 47         | 47     |
| GreenPower sales MWh        | N/A        | 12,663     | 12,663 |