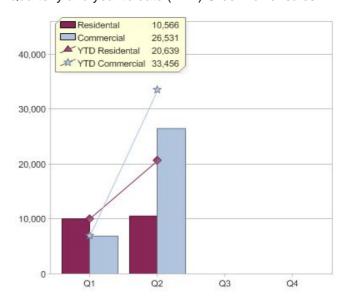

#### **GreenPower sales**

Commercial and residental GreenPower sales (MWh)

### Quarter in review Previous quarter's figures may have been adjusted from information supplied by this GreenPower provider

|                             | Residental | Commercial | Total  |
|-----------------------------|------------|------------|--------|
| GreenPower customer numbers | 19,852     | 258        | 20,110 |
| GreenPower sales MWh        | 10,566     | 26,531     | 37,097 |