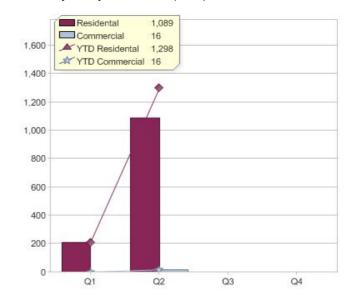

# Neighbourhood Energy P/L

| Product    | R/C | Availability |
|------------|-----|--------------|
| GreenLight | С   | VIC          |
| GreenLight | R   | VIC          |

<sup>\*</sup> R - Residental, C - Commercial

Contact Neighbourhood Energy P/L: On 1300 764 860 or visit: www.neighborhood.com.au

#### Quarter in review Previous quarter's figures may have been adjusted from information supplied by this GreenPower provider

|                             | Residental | Commercial | Total |
|-----------------------------|------------|------------|-------|
| GreenPower customer numbers | 185        | 8          | 193   |
| GreenPower sales MWh        | 1,089      | 16         | 1,105 |