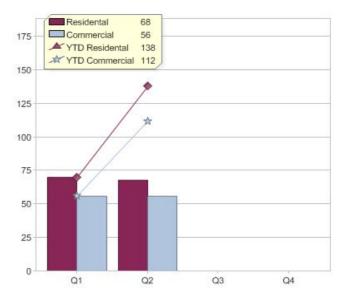

### Quarter in review Previous quarter's figures may have been adjusted from information supplied by this GreenPower provider

|                             | Residental | Commercial | Total |
|-----------------------------|------------|------------|-------|
| GreenPower customer numbers | 275        | 6          | 281   |
| GreenPower sales MWh        | 68         | 56         | 124   |