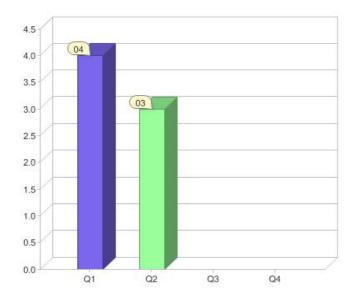

# Quarter in review Previous quarter's figures may have been adjusted from information supplied by this GreenPower provider

|                             | Residental | Commercial | Total |
|-----------------------------|------------|------------|-------|
| GreenPower customer numbers | N/A        | 3          | 3     |
| GreenPower sales MWh        | N/A        | 587        | 587   |