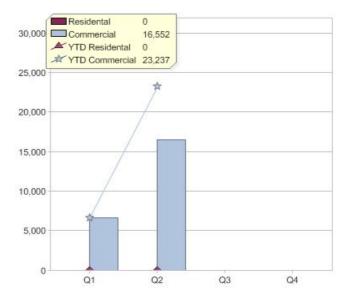

#### Quarter in review Previous quarter's figures may have been adjusted from information supplied by this GreenPower provider

|                             | Residental | Commercial | Total  |
|-----------------------------|------------|------------|--------|
| GreenPower customer numbers | N/A        | 2          | 2      |
| GreenPower sales MWh        | N/A        | 16,552     | 16,552 |

#### **GreenPower customers**

Total GreenPower customers per quarter

### **GreenPower sales (MWh)**