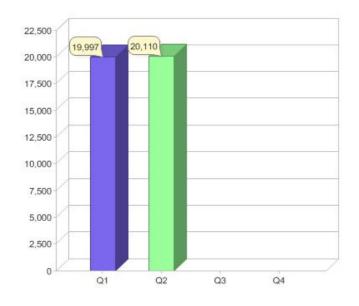

#### **GreenPower customers**

Total GreenPower customers per quarter

### Quarter in review Previous quarter's figures may have been adjusted from information supplied by this GreenPower provider

|                             | Residental | Commercial | Total  |
|-----------------------------|------------|------------|--------|
| GreenPower customer numbers | 19,852     | 258        | 20,110 |
| GreenPower sales MWh        | 10,566     | 26,531     | 37,097 |