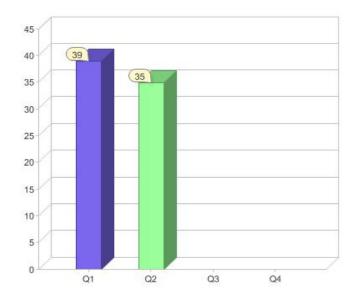

# C<sub>0</sub>zero

| Product    | R/C | Availability      |
|------------|-----|-------------------|
| GreenPower | С   | NSW, QLD, VIC, WA |

<sup>\*</sup> R - Residental, C - Commercial

Contact COzero: On 1300 BE NEUTRAL or visit: www.cozero.net

#### Quarter in review Previous quarter's figures may have been adjusted from information supplied by this GreenPower provider

|                             | Residental | Commercial | Total  |
|-----------------------------|------------|------------|--------|
| GreenPower customer numbers | N/A        | 35         | 35     |
| GreenPower sales MWh        | N/A        | 13,629     | 13,629 |

#### **GreenPower customers**

Total GreenPower customers per quarter

### **GreenPower sales (MWh)**