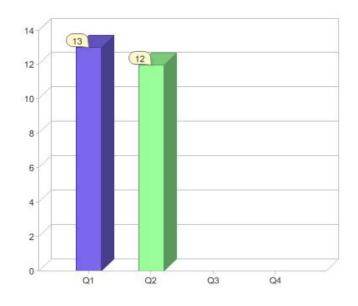

# ERM Power Retail Pty Ltd

| Product          | R/C | Availability       |
|------------------|-----|--------------------|
| ERM Green Energy | С   | ACT, NSW, QLD, VIC |

<sup>\*</sup> R - Residental, C - Commercial

Contact ERM Power Retail Pty Ltd: On 07 3020 5136 or visit: www.ermpower.com.au

# Quarter in review Previous quarter's figures may have been adjusted from information supplied by this GreenPower provider

|                             | Residental | Commercial | Total  |
|-----------------------------|------------|------------|--------|
| GreenPower customer numbers | N/A        | 5          | 5      |
| GreenPower sales MWh        | N/A        | 19,606     | 19,606 |