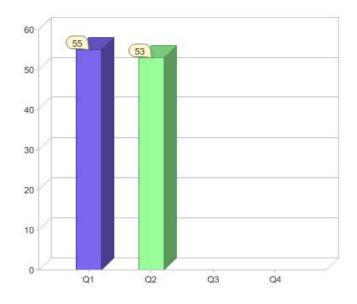

# Aurora Energy

| Product     | R/C | Availability                |
|-------------|-----|-----------------------------|
| AuroraGreen | С   | ACT, NSW, QLD, SA, TAS, VIC |
| AuroraGreen | R   | TAS                         |

<sup>\*</sup> R - Residental, C - Commercial

Contact Aurora Energy: On 1300 132 007 or visit: www.aurora.com.au

### Quarter in review Previous quarter's figures may have been adjusted from information supplied by this GreenPower provider

|                             | Residental | Commercial | Total |
|-----------------------------|------------|------------|-------|
| GreenPower customer numbers | 37         | 16         | 53    |
| GreenPower sales MWh        | 38         | 4,531      | 4,569 |

#### **GreenPower customers**

Total GreenPower customers per quarter

### **GreenPower sales (MWh)**

| Product      | R/C | Availability  |
|--------------|-----|---------------|
| Greentricity | R   | NSW, QLD, VIC |

<sup>\*</sup> R - Residental, C - Commercial

Contact Australian Power & Gas: On 13 32 98 or visit: www.australianpowerandgas.com.au