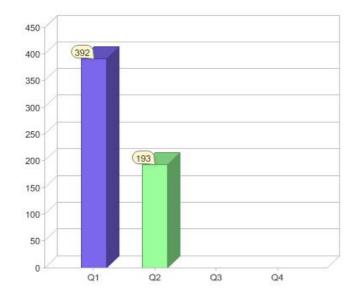

# Neighbourhood Energy P/L

| Product    | R/C | Availability |
|------------|-----|--------------|
| GreenLight | С   | VIC          |
| GreenLight | R   | VIC          |

<sup>\*</sup> R - Residental, C - Commercial

Contact Neighbourhood Energy P/L: On 1300 764 860 or visit: www.neighborhood.com.au

#### Quarter in review Previous quarter's figures may have been adjusted from information supplied by this GreenPower provider

|                             | Residental | Commercial | Total |
|-----------------------------|------------|------------|-------|
| GreenPower customer numbers | 185        | 8          | 193   |
| GreenPower sales MWh        | 1,089      | 16         | 1,105 |