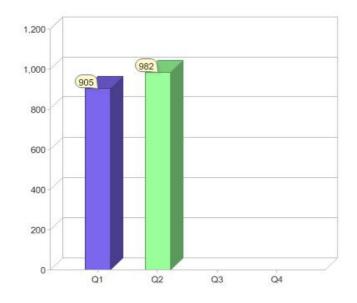

# Quarter in review Previous quarter's figures may have been adjusted from information supplied by this GreenPower provider

|                             | Residental | Commercial | Total |
|-----------------------------|------------|------------|-------|
| GreenPower customer numbers | 976        | 6          | 982   |
| GreenPower sales MWh        | 1,203      | 186        | 1,389 |

#### **GreenPower customers**

#### Total GreenPower customers per quarter