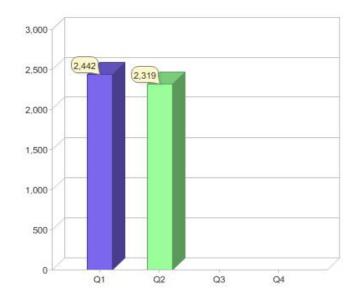

# LUMO Energy Australia Pty Ltd

| Product                           | R/C | Availability |
|-----------------------------------|-----|--------------|
| Victoria Electricity Green Energy | С   | VIC          |
| Victoria Electricity Green Energy | R   | VIC          |

<sup>\*</sup> R - Residental, C - Commercial

Contact LUMO Energy Australia Pty Ltd: On 1300 115 866 or visit: www.lumoenergy.com.au

### Quarter in review Previous quarter's figures may have been adjusted from information supplied by this GreenPower provider

|                             | Residental | Commercial | Total |
|-----------------------------|------------|------------|-------|
| GreenPower customer numbers | 2,172      | 147        | 2,319 |
| GreenPower sales MWh        | 363        | 348        | 711   |

#### **GreenPower customers**

Total GreenPower customers per quarter

### **GreenPower sales (MWh)**