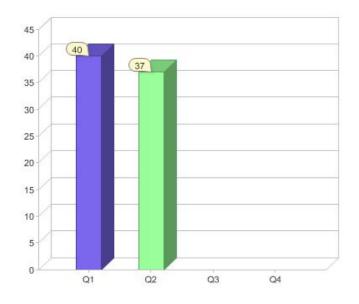

# Quarter in review Previous quarter's figures may have been adjusted from information supplied by this GreenPower provider

|                             | Residental | Commercial | Total |
|-----------------------------|------------|------------|-------|
| GreenPower customer numbers | 28         | 9          | 37    |
| GreenPower sales MWh        | 31         | 62         | 93    |