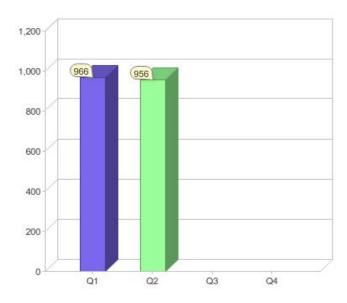

### **GreenPower sales (MWh)**

| Product      | R/C | Availability  |
|--------------|-----|---------------|
| Greentricity | R   | NSW, QLD, VIC |

<sup>\*</sup> R - Residental, C - Commercial

Contact Australian Power & Gas: On 13 32 98 or visit: www.australianpowerandgas.com.au

# Quarter in review Previous quarter's figures may have been adjusted from information supplied by this GreenPower provider

|                             | Residental | Commercial | Total |
|-----------------------------|------------|------------|-------|
| GreenPower customer numbers | 956        | N/A        | 956   |
| GreenPower sales MWh        | 70         | N/A        | 70    |

#### **GreenPower customers**

Total GreenPower customers per quarter

### **GreenPower sales (MWh)**