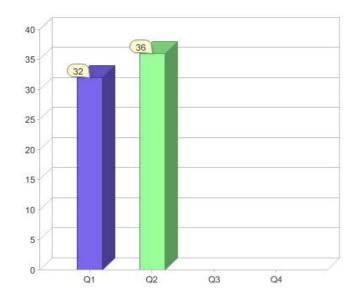

#### Quarter in review Previous quarter's figures may have been adjusted from information supplied by this GreenPower provider

|                             | Residental | Commercial | Total  |
|-----------------------------|------------|------------|--------|
| GreenPower customer numbers | 15,038     | 185        | 15,223 |
| GreenPower sales MWh        | 7,846      | 416        | 8,262  |

#### **GreenPower customers**

#### Total GreenPower customers per quarter