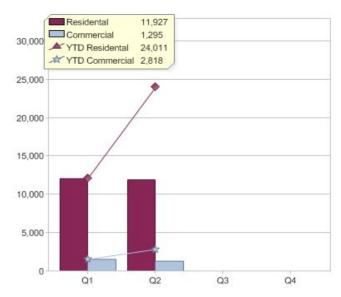

### Quarter in review Previous quarter's figures may have been adjusted from information supplied by this GreenPower provider

|                             | Residental | Commercial | Total  |
|-----------------------------|------------|------------|--------|
| GreenPower customer numbers | 57,234     | 2,398      | 59,632 |
| GreenPower sales MWh        | 11,927     | 1,295      | 13,222 |