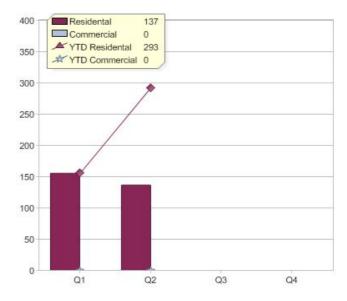

# Click Energy

| Product       | R/C | Availability  |
|---------------|-----|---------------|
| Click Natural | R   | NSW, QLD, VIC |

<sup>\*</sup> R - Residental, C - Commercial

Contact Click Energy: On 1800 775 929 or visit: www.clickenergy.com.au

#### Quarter in review Previous quarter's figures may have been adjusted from information supplied by this GreenPower provider

|                             | Residental | Commercial | Total |
|-----------------------------|------------|------------|-------|
| GreenPower customer numbers | 499        | N/A        | 499   |
| GreenPower sales MWh        | 137        | N/A        | 137   |

#### **GreenPower customers**

Total GreenPower customers per quarter

### **GreenPower sales (MWh)**