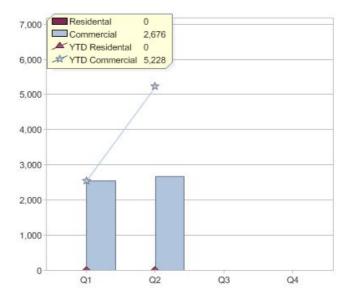

# Quarter in review Previous quarter's figures may have been adjusted from information supplied by this GreenPower provider

|                             | Residental | Commercial | Total |
|-----------------------------|------------|------------|-------|
| GreenPower customer numbers | N/A        | 4          | 4     |
| GreenPower sales MWh        | N/A        | 2,676      | 2,676 |

#### **GreenPower customers**

Total GreenPower customers per quarter

### **GreenPower sales (MWh)**