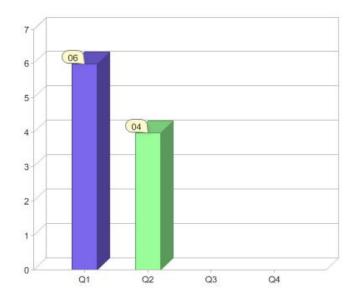

#### Quarter in review Previous quarter's figures may have been adjusted from information supplied by this GreenPower provider

|                             | Residental | Commercial | Total |
|-----------------------------|------------|------------|-------|
| GreenPower customer numbers | 1          | 3          | 4     |
| GreenPower sales MWh        | 5          | 91         | 96    |