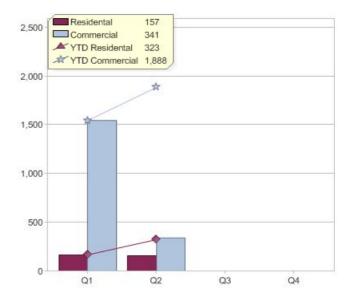

### Quarter in review Previous quarter's figures may have been adjusted from information supplied by this GreenPower provider

|                             | Residental | Commercial | Total |
|-----------------------------|------------|------------|-------|
| GreenPower customer numbers | 467        | 158        | 625   |
| GreenPower sales MWh        | 157        | 341        | 498   |