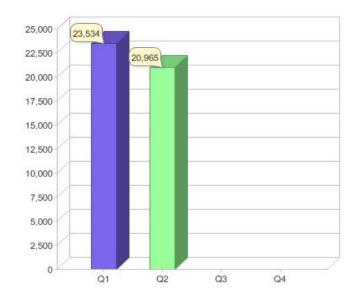

# Quarter in review Previous quarter's figures may have been adjusted from information supplied by this GreenPower provider

|                             | Residental | Commercial | Total  |
|-----------------------------|------------|------------|--------|
| GreenPower customer numbers | 20,869     | 96         | 20,965 |
| GreenPower sales MWh        | 2,696      | 299        | 2,995  |

#### **GreenPower customers**

#### Total GreenPower customers per quarter

### **GreenPower sales (MWh)**