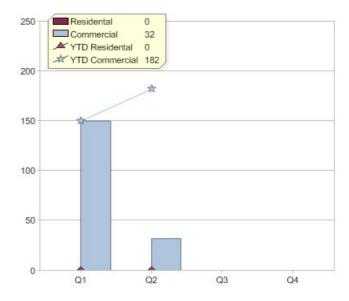

#### Quarter in review Previous quarter's figures may have been adjusted from information supplied by this GreenPower provider

|                             | Residental | Commercial | Total |
|-----------------------------|------------|------------|-------|
| GreenPower customer numbers | N/A        | 2          | 2     |
| GreenPower sales MWh        | N/A        | 32         | 32    |

#### **GreenPower customers**

Total GreenPower customers per quarter

### **GreenPower sales (MWh)**

| Product               | R/C | Availability |
|-----------------------|-----|--------------|
| Territory Green Power | С   | NT           |
| Territory Green Power | R   | NT           |