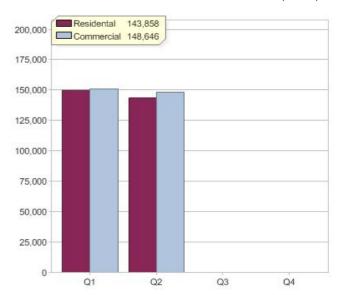

#### **GreenPower sales**

Commercial and residental GreenPower sales (MWh)

#### **Quarterly status of National GreenPower Accreditation Program**

|                                                       | NSW     | VIC     | QLD     | SA     | WA    | ACT    | TAS | NT | Total   |
|-------------------------------------------------------|---------|---------|---------|--------|-------|--------|-----|----|---------|
| Residental Customers                                  | 129,288 | 132,483 | 190,258 | 46,806 | 5,396 | 14,307 | 28  | 0  | 518,566 |
| Commercial Customers                                  | 13,702  | 8,533   | 7,434   | 3,039  | 1,107 | 609    | 11  | 1  | 34,436  |
| Total Green Power<br>Customers                        | 142,990 | 141,016 | 197,692 | 49,845 | 6,503 | 14,916 | 39  | 1  | 553,002 |
| Net Change in Green Power Customers                   | -2,423  | -9,435  | -8,198  | -2,716 | 21    | -966   | -05 | 0  | -23,722 |
| Green Power Sales to<br>Residental Customers<br>(MWh) | 37,553  | 34,823  | 51,199  | 10,366 | 2,318 | 7,568  | 31  | 0  | 143,858 |
| Green Power Sales to<br>Commercial Customers<br>(MWh) | 53,980  | 40,238  | 8,585   | 22,668 | 2,895 | 20,167 | 110 | 3  | 148,646 |
| Total Green Power Sales (MWh)                         | 91,534  | 75,061  | 59,784  | 33,033 | 5,213 | 27,735 | 141 | 3  | 292,504 |