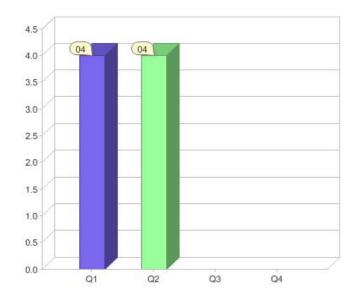

#### Quarter in review Previous quarter's figures may have been adjusted from information supplied by this GreenPower provider

|                             | Residental | Commercial | Total  |
|-----------------------------|------------|------------|--------|
| GreenPower customer numbers | 15,038     | 185        | 15,223 |
| GreenPower sales MWh        | 7,846      | 416        | 8,262  |

#### **GreenPower customers**

#### Total GreenPower customers per quarter