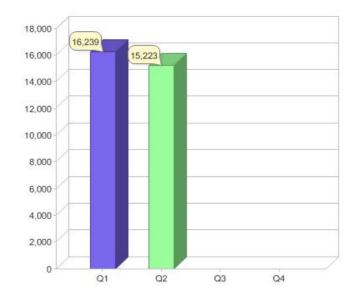

#### Quarter in review Previous quarter's figures may have been adjusted from information supplied by this GreenPower provider

|                             | Residental | Commercial | Total  |
|-----------------------------|------------|------------|--------|
| GreenPower customer numbers | 15,038     | 185        | 15,223 |
| GreenPower sales MWh        | 7,846      | 416        | 8,262  |

#### **GreenPower customers**

#### Total GreenPower customers per quarter

### **GreenPower sales (MWh)**