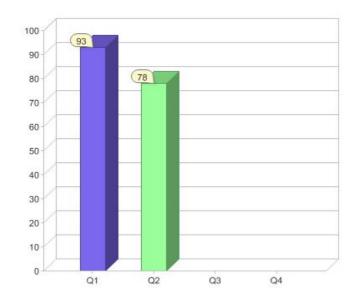

### Quarter in review Previous quarter's figures may have been adjusted from information supplied by this GreenPower provider

|                             | Residental | Commercial | Total |
|-----------------------------|------------|------------|-------|
| GreenPower customer numbers | 74         | 4          | 78    |
| GreenPower sales MWh        | 63         | 29         | 92    |