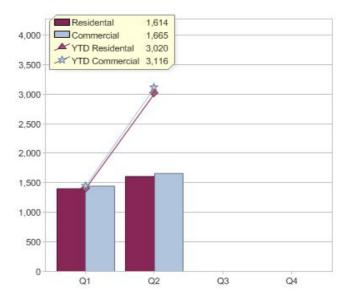

# Quarter in review Previous quarter's figures may have been adjusted from information supplied by this GreenPower provider

|                             | Residental | Commercial | Total |
|-----------------------------|------------|------------|-------|
| GreenPower customer numbers | 1,323      | 113        | 1,436 |
| GreenPower sales MWh        | 1,614      | 1,665      | 3,279 |

#### **GreenPower customers**

#### Total GreenPower customers per quarter

### **GreenPower sales (MWh)**