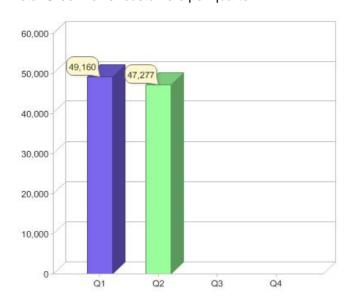

# Quarter in review Previous quarter's figures may have been adjusted from information supplied by this GreenPower provider

|                             | Residental | Commercial | Total  |
|-----------------------------|------------|------------|--------|
| GreenPower customer numbers | 42,843     | 4,434      | 47,277 |
| GreenPower sales MWh        | 9,901      | 28,809     | 38,710 |

#### **GreenPower customers**

#### Total GreenPower customers per quarter