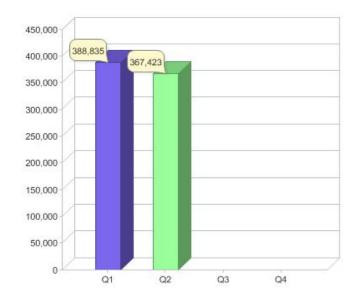

### Quarter in review Previous quarter's figures may have been adjusted from information supplied by this GreenPower provider

|                             | Residental | Commercial | Total   |
|-----------------------------|------------|------------|---------|
| GreenPower customer numbers | 352,568    | 14,855     | 367,423 |
| GreenPower sales MWh        | 101,886    | 18,049     | 119,935 |