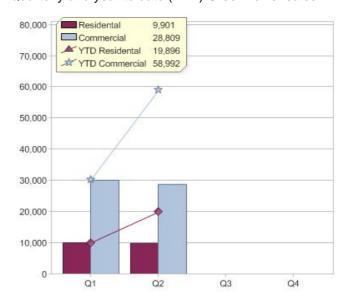

# Quarter in review Previous quarter's figures may have been adjusted from information supplied by this GreenPower provider

|                             | Residental | Commercial | Total  |
|-----------------------------|------------|------------|--------|
| GreenPower customer numbers | 42,843     | 4,434      | 47,277 |
| GreenPower sales MWh        | 9,901      | 28,809     | 38,710 |

### **GreenPower sales (MWh)**