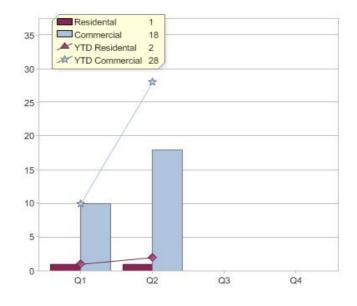

# **QEnergy Limited**

| Product | R/C | Availability      |
|---------|-----|-------------------|
| QGreen  | С   | NSW, QLD, SA, VIC |
| QGreen  | R   | NSW, QLD, SA, VIC |

<sup>\*</sup> R - Residental, C - Commercial

Contact QEnergy Limited: On 1300 44 85 35 or visit: www.qenergy.com.au

# Quarter in review Previous quarter's figures may have been adjusted from information supplied by this GreenPower provider

|                             | Residental | Commercial | Total |
|-----------------------------|------------|------------|-------|
| GreenPower customer numbers | 2          | 4          | 6     |
| GreenPower sales MWh        | 1          | 18         | 19    |

#### **GreenPower customers**

Total GreenPower customers per quarter

### **GreenPower sales (MWh)**