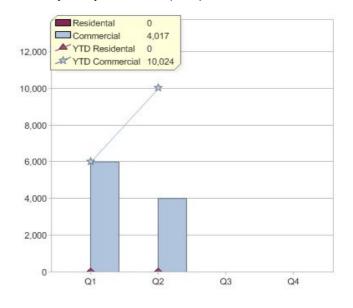

# Quarter in review Previous quarter's figures may have been adjusted from information supplied by this GreenPower provider

|                             | Residental | Commercial | Total |
|-----------------------------|------------|------------|-------|
| GreenPower customer numbers | 0          | 23         | 23    |
| GreenPower sales MWh        | 0          | 4,017      | 4,017 |