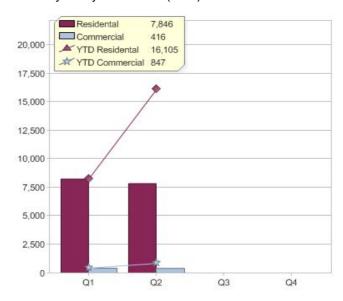

#### Quarter in review Previous quarter's figures may have been adjusted from information supplied by this GreenPower provider

|                             | Residental | Commercial | Total  |
|-----------------------------|------------|------------|--------|
| GreenPower customer numbers | 15,038     | 185        | 15,223 |
| GreenPower sales MWh        | 7,846      | 416        | 8,262  |

#### **GreenPower customers**

#### Total GreenPower customers per quarter

### **GreenPower sales (MWh)**