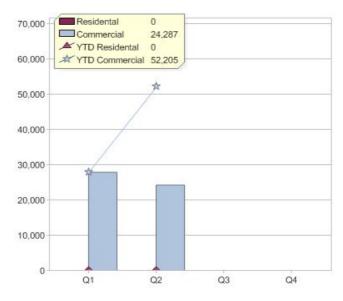

#### Quarter in review Previous quarter's figures may have been adjusted from information supplied by this GreenPower provider

|                             | Residental | Commercial | Total  |
|-----------------------------|------------|------------|--------|
| GreenPower customer numbers | N/A        | 8,086      | 8,086  |
| GreenPower sales MWh        | N/A        | 24,287     | 24,287 |