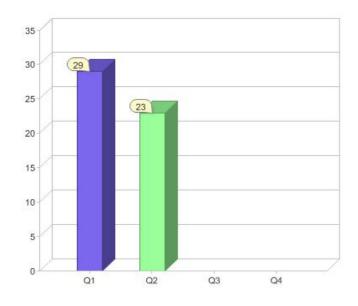

# Quarter in review Previous quarter's figures may have been adjusted from information supplied by this GreenPower provider

|                             | Residental | Commercial | Total |
|-----------------------------|------------|------------|-------|
| GreenPower customer numbers | 0          | 23         | 23    |
| GreenPower sales MWh        | 0          | 4,017      | 4,017 |