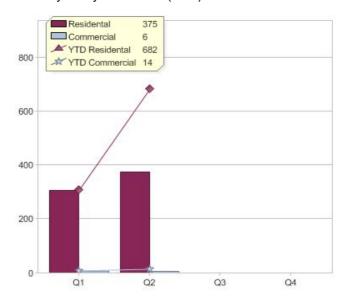

### Quarter in review Previous quarter's figures may have been adjusted from information supplied by this GreenPower provider

|                             | Residental | Commercial | Total |
|-----------------------------|------------|------------|-------|
| GreenPower customer numbers | 791        | 10         | 801   |
| GreenPower sales MWh        | 375        | 6          | 381   |