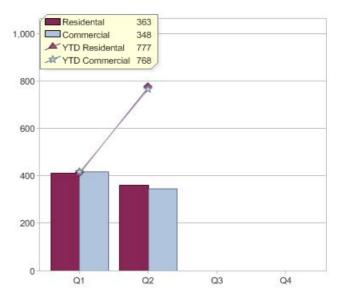

# LUMO Energy Australia Pty Ltd

| Product                           | R/C | Availability |
|-----------------------------------|-----|--------------|
| Victoria Electricity Green Energy | С   | VIC          |
| Victoria Electricity Green Energy | R   | VIC          |

<sup>\*</sup> R - Residental, C - Commercial

Contact LUMO Energy Australia Pty Ltd: On 1300 115 866 or visit: www.lumoenergy.com.au

### Quarter in review Previous quarter's figures may have been adjusted from information supplied by this GreenPower provider

|                             | Residental | Commercial | Total |
|-----------------------------|------------|------------|-------|
| GreenPower customer numbers | 2,172      | 147        | 2,319 |
| GreenPower sales MWh        | 363        | 348        | 711   |

#### **GreenPower customers**

Total GreenPower customers per quarter

### **GreenPower sales (MWh)**