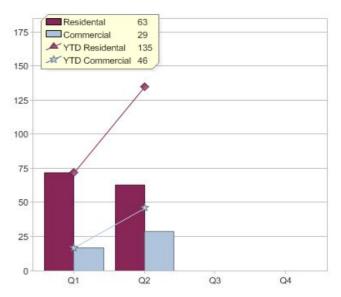

### Quarter in review Previous quarter's figures may have been adjusted from information supplied by this GreenPower provider

|                             | Residental | Commercial | Total |
|-----------------------------|------------|------------|-------|
| GreenPower customer numbers | 74         | 4          | 78    |
| GreenPower sales MWh        | 63         | 29         | 92    |