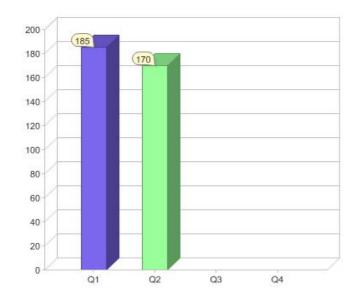

### Quarter in review Previous quarter's figures may have been adjusted from information supplied by this GreenPower provider

|                             | Residental | Commercial | Total |
|-----------------------------|------------|------------|-------|
| GreenPower customer numbers | 196        | 14         | 210   |
| GreenPower sales MWh        | 45         | 78         | 123   |