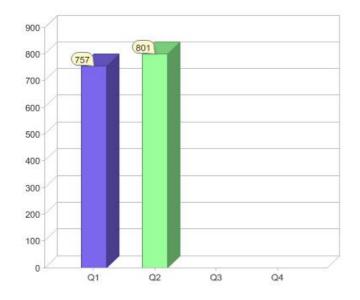

### Quarter in review Previous quarter's figures may have been adjusted from information supplied by this GreenPower provider

|                             | Residental | Commercial | Total |
|-----------------------------|------------|------------|-------|
| GreenPower customer numbers | 791        | 10         | 801   |
| GreenPower sales MWh        | 375        | 6          | 381   |