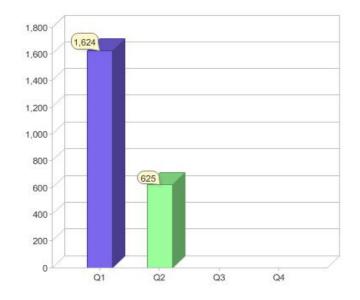

### Quarter in review Previous quarter's figures may have been adjusted from information supplied by this GreenPower provider

|                             | Residental | Commercial | Total |
|-----------------------------|------------|------------|-------|
| GreenPower customer numbers | 467        | 158        | 625   |
| GreenPower sales MWh        | 157        | 341        | 498   |