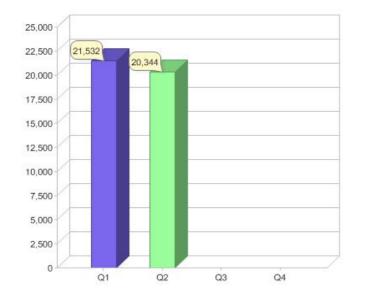

#### Quarter in review Previous quarter's figures may have been adjusted from information supplied by this GreenPower provider

|                             | Residental | Commercial | Total  |
|-----------------------------|------------|------------|--------|
| GreenPower customer numbers | 17,774     | 2,570      | 20,344 |
| GreenPower sales MWh        | 4,179      | 35,262     | 39,441 |

#### **GreenPower customers**

#### Total GreenPower customers per quarter