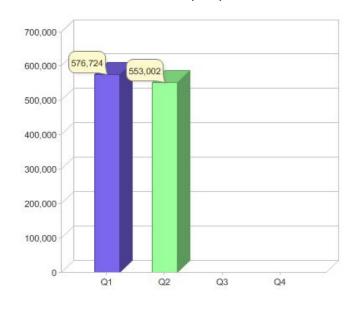

#### **Quarterly status of National GreenPower Accreditation Program**

|                                                       | NSW     | VIC     | QLD     | SA     | WA    | ACT    | TAS | NT | Total   |
|-------------------------------------------------------|---------|---------|---------|--------|-------|--------|-----|----|---------|
| Residental Customers                                  | 129,288 | 132,483 | 190,258 | 46,806 | 5,396 | 14,307 | 28  | 0  | 518,566 |
| Commercial Customers                                  | 13,702  | 8,533   | 7,434   | 3,039  | 1,107 | 609    | 11  | 1  | 34,436  |
| Total Green Power<br>Customers                        | 142,990 | 141,016 | 197,692 | 49,845 | 6,503 | 14,916 | 39  | 1  | 553,002 |
| Net Change in Green Power Customers                   | -2,423  | -9,435  | -8,198  | -2,716 | 21    | -966   | -05 | 0  | -23,722 |
| Green Power Sales to<br>Residental Customers<br>(MWh) | 37,553  | 34,823  | 51,199  | 10,366 | 2,318 | 7,568  | 31  | 0  | 143,858 |
| Green Power Sales to<br>Commercial Customers<br>(MWh) | 53,980  | 40,238  | 8,585   | 22,668 | 2,895 | 20,167 | 110 | 3  | 148,646 |
| Total Green Power Sales (MWh)                         | 91,534  | 75,061  | 59,784  | 33,033 | 5,213 | 27,735 | 141 | 3  | 292,504 |

#### **GreenPower customers**

Total GreenPower customers per quarter