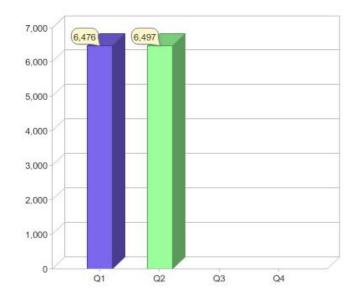

# Quarter in review Previous quarter's figures may have been adjusted from information supplied by this GreenPower provider

|                             | Residental | Commercial | Total |
|-----------------------------|------------|------------|-------|
| GreenPower customer numbers | 5,395      | 1,102      | 6,497 |
| GreenPower sales MWh        | 2,313      | 2,222      | 4,535 |

#### **GreenPower customers**

#### Total GreenPower customers per quarter

### **GreenPower sales (MWh)**