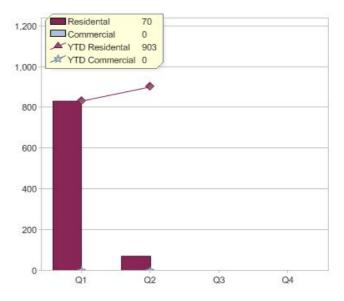

### **GreenPower sales (MWh)**

| Product      | R/C | Availability  |
|--------------|-----|---------------|
| Greentricity | R   | NSW, QLD, VIC |

<sup>\*</sup> R - Residental, C - Commercial

Contact Australian Power & Gas: On 13 32 98 or visit: www.australianpowerandgas.com.au

# Quarter in review Previous quarter's figures may have been adjusted from information supplied by this GreenPower provider

|                             | Residental | Commercial | Total |
|-----------------------------|------------|------------|-------|
| GreenPower customer numbers | 956        | N/A        | 956   |
| GreenPower sales MWh        | 70         | N/A        | 70    |

#### **GreenPower customers**

Total GreenPower customers per quarter

### **GreenPower sales (MWh)**