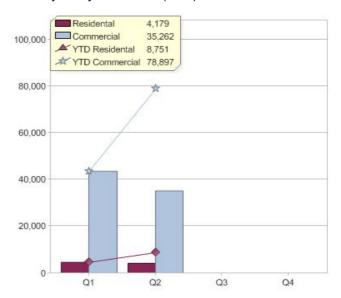

#### Quarter in review Previous quarter's figures may have been adjusted from information supplied by this GreenPower provider

|                             | Residental | Commercial | Total  |
|-----------------------------|------------|------------|--------|
| GreenPower customer numbers | 17,774     | 2,570      | 20,344 |
| GreenPower sales MWh        | 4,179      | 35,262     | 39,441 |

## **GreenPower sales (MWh)**