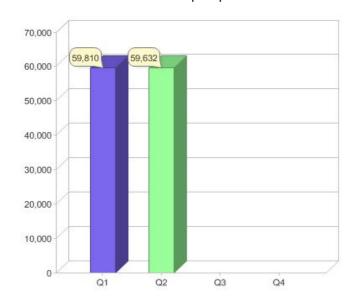

### Quarter in review Previous quarter's figures may have been adjusted from information supplied by this GreenPower provider

|                             | Residental | Commercial | Total  |
|-----------------------------|------------|------------|--------|
| GreenPower customer numbers | 57,234     | 2,398      | 59,632 |
| GreenPower sales MWh        | 11,927     | 1,295      | 13,222 |

#### **GreenPower customers**

Total GreenPower customers per quarter

### **GreenPower sales (MWh)**