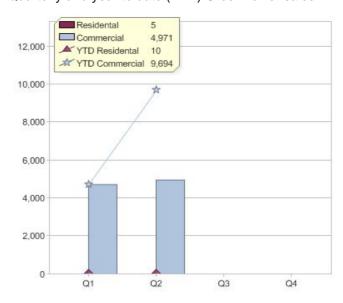

### Quarter in review Previous quarter's figures may have been adjusted from information supplied by this GreenPower provider

|                             | Residental | Commercial | Total |
|-----------------------------|------------|------------|-------|
| GreenPower customer numbers | 20         | 184        | 204   |
| GreenPower sales MWh        | 5          | 4,971      | 4,976 |