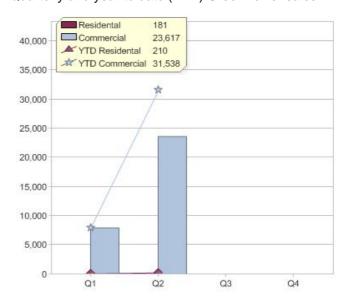

# Quarter in review Previous quarter's figures may have been adjusted from information supplied by this GreenPower provider

|                             | Residental | Commercial | Total  |
|-----------------------------|------------|------------|--------|
| GreenPower customer numbers | 17         | 19         | 36     |
| GreenPower sales MWh        | 181        | 23,617     | 23,798 |

#### **GreenPower customers**

Total GreenPower customers per quarter

### **GreenPower sales (MWh)**