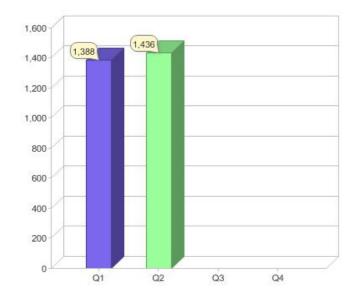

# Red Energy Pty Ltd

| Product         | R/C | Availability  |
|-----------------|-----|---------------|
| Greenpower 10%  | С   | VIC           |
| Greenpower 100% | С   | ACT, NSW, VIC |
| Greenpower 100% | R   | ACT, NSW, VIC |
| Greenpower 25%  | С   | VIC           |

<sup>\*</sup> R - Residental, C - Commercial

Contact Red Energy Pty Ltd: On 13 18 06 or visit: www.redenergy.com.au

# Quarter in review Previous quarter's figures may have been adjusted from information supplied by this GreenPower provider

|                             | Residental | Commercial | Total |
|-----------------------------|------------|------------|-------|
| GreenPower customer numbers | 1,323      | 113        | 1,436 |
| GreenPower sales MWh        | 1,614      | 1,665      | 3,279 |

#### **GreenPower customers**

#### Total GreenPower customers per quarter

### **GreenPower sales (MWh)**