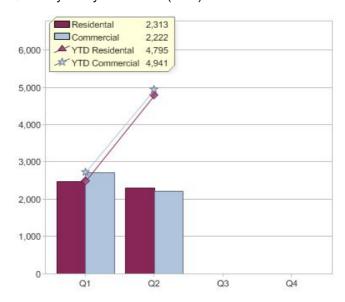

# Quarter in review Previous quarter's figures may have been adjusted from information supplied by this GreenPower provider

|                             | Residental | Commercial | Total |
|-----------------------------|------------|------------|-------|
| GreenPower customer numbers | 5,395      | 1,102      | 6,497 |
| GreenPower sales MWh        | 2,313      | 2,222      | 4,535 |