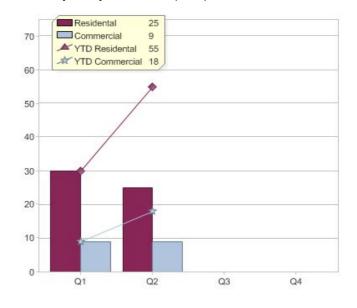

# Momentum Energy Pty Ltd

| Product               | R/C | Availability           |
|-----------------------|-----|------------------------|
| Momentum Green Energy | С   | ACT, NSW, QLD, SA, VIC |
| Momentum Green Energy | R   | NSW, QLD, SA, VIC      |

<sup>\*</sup> R - Residental, C - Commercial

Contact Momentum Energy Pty Ltd: On 1300 662 778 or visit: www.momentumenergy.com.au

### Quarter in review Previous quarter's figures may have been adjusted from information supplied by this GreenPower provider

|                             | Residental | Commercial | Total |
|-----------------------------|------------|------------|-------|
| GreenPower customer numbers | 20         | 184        | 204   |
| GreenPower sales MWh        | 5          | 4,971      | 4,976 |

#### **GreenPower customers**

Total GreenPower customers per quarter

### **GreenPower sales (MWh)**