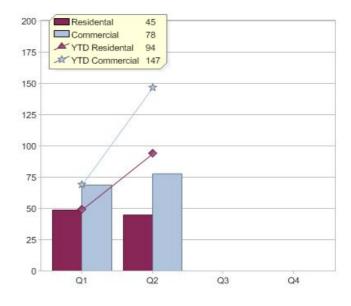

### Quarter in review Previous quarter's figures may have been adjusted from information supplied by this GreenPower provider

|                             | Residental | Commercial | Total |
|-----------------------------|------------|------------|-------|
| GreenPower customer numbers | 196        | 14         | 210   |
| GreenPower sales MWh        | 45         | 78         | 123   |