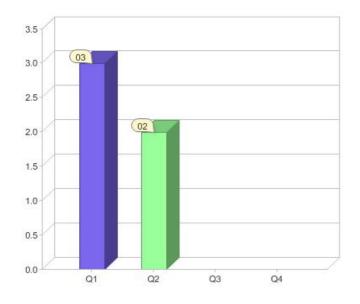

### Quarter in review Previous quarter's figures may have been adjusted from information supplied by this GreenPower provider

|                             | Residental | Commercial | Total |
|-----------------------------|------------|------------|-------|
| GreenPower customer numbers | 467        | 158        | 625   |
| GreenPower sales MWh        | 157        | 341        | 498   |

#### **GreenPower customers**

Total GreenPower customers per quarter

### **GreenPower sales (MWh)**