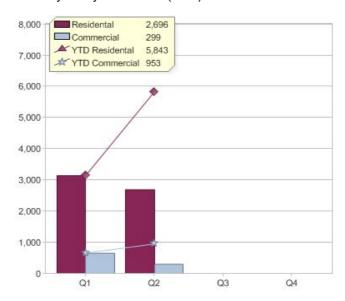

# Quarter in review Previous quarter's figures may have been adjusted from information supplied by this GreenPower provider

|                             | Residental | Commercial | Total  |
|-----------------------------|------------|------------|--------|
| GreenPower customer numbers | 20,869     | 96         | 20,965 |
| GreenPower sales MWh        | 2,696      | 299        | 2,995  |

#### **GreenPower customers**

#### Total GreenPower customers per quarter

### **GreenPower sales (MWh)**