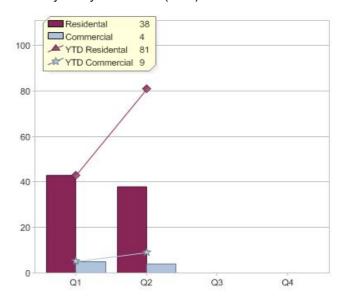

### Quarter in review Previous quarter's figures may have been adjusted from information supplied by this GreenPower provider

|                             | Residental | Commercial | Total |
|-----------------------------|------------|------------|-------|
| GreenPower customer numbers | 163        | 7          | 170   |
| GreenPower sales MWh        | 38         | 4          | 42    |