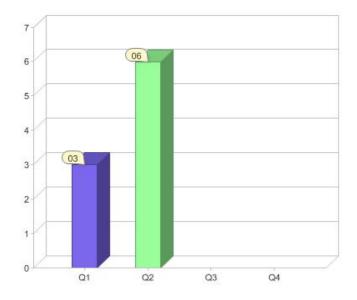

# Progressive Green

| Product           | R/C | Availability |
|-------------------|-----|--------------|
| GreenPower Active | С   | VIC          |

<sup>\*</sup> R - Residental, C - Commercial

Contact Progressive Green: On 1300 080 608 or visit: www.progressivegreen.com.au

# Quarter in review Previous quarter's figures may have been adjusted from information supplied by this GreenPower provider

|                             | Residental | Commercial | Total |
|-----------------------------|------------|------------|-------|
| GreenPower customer numbers | N/A        | 6          | 6     |
| GreenPower sales MWh        | N/A        | 42         | 42    |

#### **GreenPower customers**

Total GreenPower customers per quarter

### **GreenPower sales (MWh)**