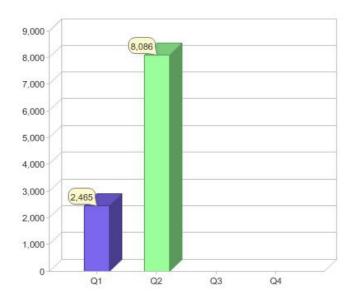

#### Quarter in review Previous quarter's figures may have been adjusted from information supplied by this GreenPower provider

|                             | Residental | Commercial | Total  |
|-----------------------------|------------|------------|--------|
| GreenPower customer numbers | N/A        | 8,086      | 8,086  |
| GreenPower sales MWh        | N/A        | 24,287     | 24,287 |