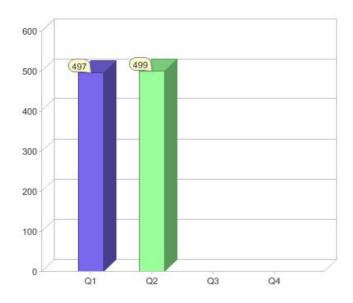

# Click Energy

| Product       | R/C | Availability  |
|---------------|-----|---------------|
| Click Natural | R   | NSW, QLD, VIC |

<sup>\*</sup> R - Residental, C - Commercial

Contact Click Energy: On 1800 775 929 or visit: www.clickenergy.com.au

#### Quarter in review Previous quarter's figures may have been adjusted from information supplied by this GreenPower provider

|                             | Residental | Commercial | Total |
|-----------------------------|------------|------------|-------|
| GreenPower customer numbers | 499        | N/A        | 499   |
| GreenPower sales MWh        | 137        | N/A        | 137   |

#### **GreenPower customers**

Total GreenPower customers per quarter

### **GreenPower sales (MWh)**