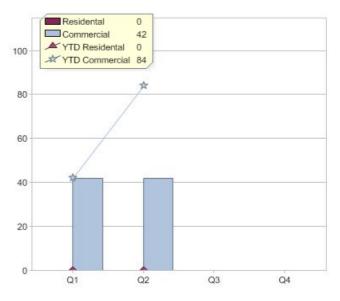

# LUMO Energy (QLD) Pty Ltd

| Product                             | R/C | Availability |
|-------------------------------------|-----|--------------|
| Queensland Electricity Green Energy | С   | QLD          |
| Queensland Electricity Green Energy | R   | QLD          |

<sup>\*</sup> R - Residental, C - Commercial

Contact LUMO Energy (QLD) Pty Ltd: On 1300 115 866 or visit: www.lumoenergy.com.au

### Quarter in review Previous quarter's figures may have been adjusted from information supplied by this GreenPower provider

|                             | Residental | Commercial | Total |
|-----------------------------|------------|------------|-------|
| GreenPower customer numbers | 163        | 7          | 170   |
| GreenPower sales MWh        | 38         | 4          | 42    |

#### **GreenPower customers**

Total GreenPower customers per quarter

### **GreenPower sales (MWh)**