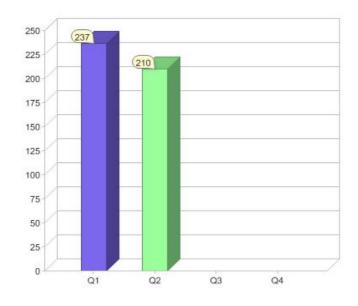

### Quarter in review Previous quarter's figures may have been adjusted from information supplied by this GreenPower provider

|                             | Residental | Commercial | Total |
|-----------------------------|------------|------------|-------|
| GreenPower customer numbers | 196        | 14         | 210   |
| GreenPower sales MWh        | 45         | 78         | 123   |