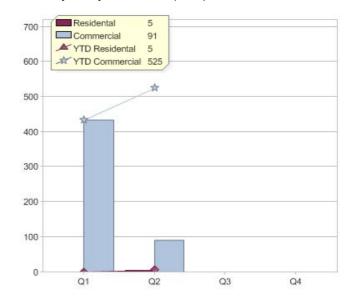

# Quarter in review Previous quarter's figures may have been adjusted from information supplied by this GreenPower provider

|                             | Residental | Commercial | Total |
|-----------------------------|------------|------------|-------|
| GreenPower customer numbers | 0          | 23         | 23    |
| GreenPower sales MWh        | 0          | 4,017      | 4,017 |