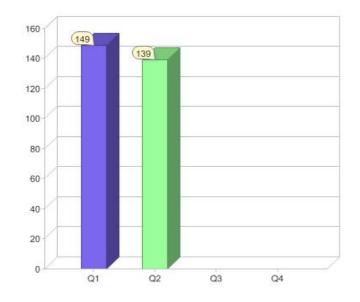

# Quarter in review Previous quarter's figures may have been adjusted from information supplied by this GreenPower provider

|                             | Residental | Commercial | Total |
|-----------------------------|------------|------------|-------|
| GreenPower customer numbers | 136        | 3          | 139   |
| GreenPower sales MWh        | 25         | 9          | 34    |