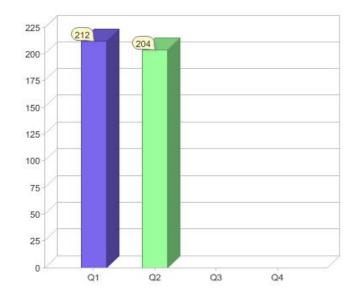

### Quarter in review Previous quarter's figures may have been adjusted from information supplied by this GreenPower provider

|                             | Residental | Commercial | Total |
|-----------------------------|------------|------------|-------|
| GreenPower customer numbers | 20         | 184        | 204   |
| GreenPower sales MWh        | 5          | 4,971      | 4,976 |