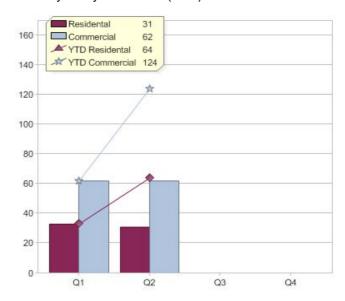

# Quarter in review Previous quarter's figures may have been adjusted from information supplied by this GreenPower provider

|                             | Residental | Commercial | Total |
|-----------------------------|------------|------------|-------|
| GreenPower customer numbers | 28         | 9          | 37    |
| GreenPower sales MWh        | 31         | 62         | 93    |