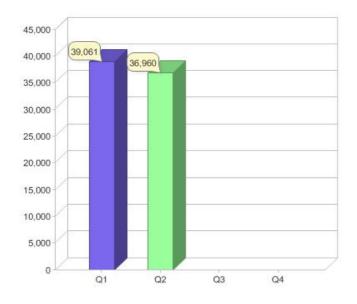

#### Quarter in review Previous quarter's figures may have been adjusted from information supplied by this GreenPower provider

|                             | Residental | Commercial | Total  |
|-----------------------------|------------|------------|--------|
| GreenPower customer numbers | 33,043     | 3,917      | 36,960 |
| GreenPower sales MWh        | 8,587      | 22,002     | 30,589 |