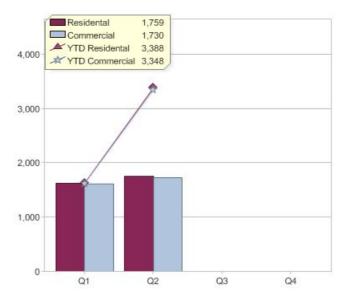

# Red Energy Pty Ltd

| Product         | R/C | Availability      |
|-----------------|-----|-------------------|
| Greenpower 10%  | С   | VIC               |
| Greenpower 100% | С   | ACT, NSW, VIC     |
| Greenpower 100% | R   | ACT, NSW, SA, VIC |
| Greenpower 25%  | С   | VIC               |

# Quarter in review Previous quarter's figures may have been adjusted from information supplied by this GreenPower provider

|                             | Residental | Commercial | Total |
|-----------------------------|------------|------------|-------|
| GreenPower customer numbers | 1,375      | 116        | 1,491 |
| GreenPower sales MWh        | 1,759      | 1,730      | 3,489 |