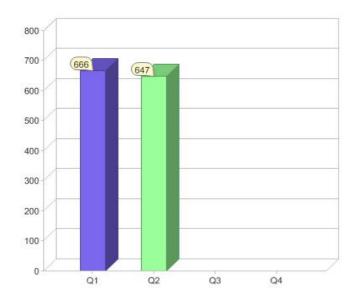

# Quarter in review Previous quarter's figures may have been adjusted from information supplied by this GreenPower provider

|                             | Residental | Commercial | Total |
|-----------------------------|------------|------------|-------|
| GreenPower customer numbers | 364        | 283        | 647   |
| GreenPower sales MWh        | 151        | 450        | 601   |