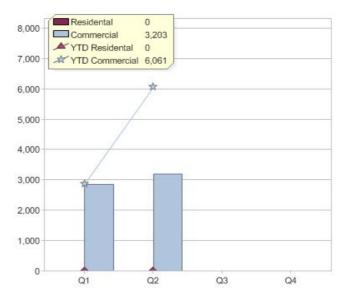

### Quarter in review Previous quarter's figures may have been adjusted from information supplied by this GreenPower provider

|                             | Residental | Commercial | Total |
|-----------------------------|------------|------------|-------|
| GreenPower customer numbers | 0          | 9          | 9     |
| GreenPower sales MWh        | 0          | 3,203      | 3,203 |

#### **GreenPower customers**

Total GreenPower customers per quarter

### **GreenPower sales (MWh)**