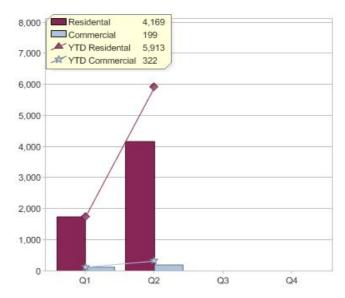

#### Quarter in review Previous quarter's figures may have been adjusted from information supplied by this GreenPower provider

|                             | Residental | Commercial | Total |
|-----------------------------|------------|------------|-------|
| GreenPower customer numbers | 6,584      | 120        | 6,704 |
| GreenPower sales MWh        | 4,169      | 199        | 4,368 |

### **GreenPower sales (MWh)**