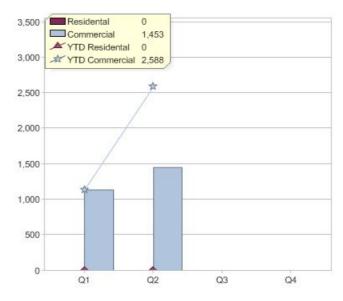

#### Quarter in review Previous quarter's figures may have been adjusted from information supplied by this GreenPower provider

|                             | Residental | Commercial | Total |
|-----------------------------|------------|------------|-------|
| GreenPower customer numbers | N/A        | 33         | 33    |
| GreenPower sales MWh        | N/A        | 1,453      | 1,453 |

### **GreenPower sales (MWh)**