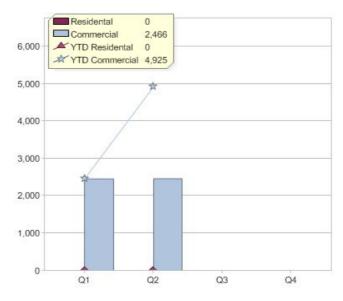

# Dodo Power and Gas Pty Ltd

| Product          | R/C | Availability      |
|------------------|-----|-------------------|
| Dodo Green Power | С   | VIC               |
| Dodo Green Power | R   | NSW, QLD, SA, VIC |

<sup>\*</sup> R - Residental, C - Commercial

Contact Dodo Power and Gas Pty Ltd: On 1300 443 636 or visit: www.dodo.com.au

### Quarter in review Previous quarter's figures may have been adjusted from information supplied by this GreenPower provider

|                             | Residental | Commercial | Total |
|-----------------------------|------------|------------|-------|
| GreenPower customer numbers | 1,107      | 7          | 1,114 |
| GreenPower sales MWh        | 563        | 9          | 572   |

#### **GreenPower customers**

Total GreenPower customers per quarter