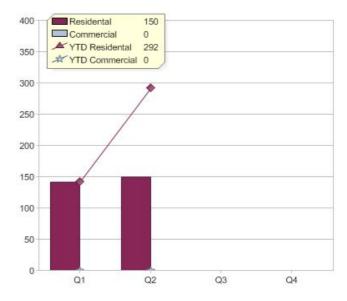

# Quarter in review Previous quarter's figures may have been adjusted from information supplied by this GreenPower provider

|                             | Residental | Commercial | Total |
|-----------------------------|------------|------------|-------|
| GreenPower customer numbers | 0          | 2          | 2     |
| GreenPower sales MWh        | 0          | 144        | 144   |