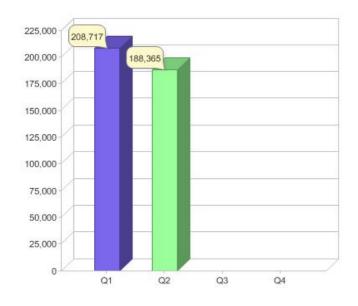

### Quarter in review Previous quarter's figures may have been adjusted from information supplied by this GreenPower provider

|                             | Residental | Commercial | Total   |
|-----------------------------|------------|------------|---------|
| GreenPower customer numbers | 179,392    | 8,973      | 188,365 |
| GreenPower sales MWh        | 72,060     | 9,797      | 81,857  |