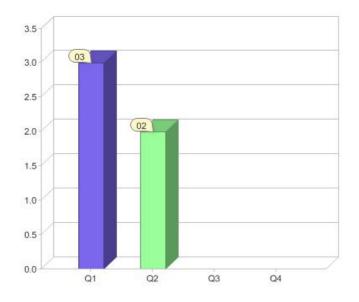

# Quarter in review Previous quarter's figures may have been adjusted from information supplied by this GreenPower provider

|                             | Residental | Commercial | Total |
|-----------------------------|------------|------------|-------|
| GreenPower customer numbers | 0          | 2          | 2     |
| GreenPower sales MWh        | 0          | 144        | 144   |