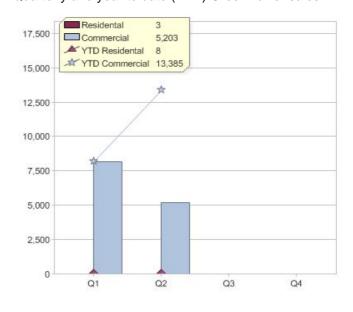

### Quarter in review Previous quarter's figures may have been adjusted from information supplied by this GreenPower provider

|                             | Residental | Commercial | Total |
|-----------------------------|------------|------------|-------|
| GreenPower customer numbers | 18         | 171        | 189   |
| GreenPower sales MWh        | 3          | 5,203      | 5,206 |