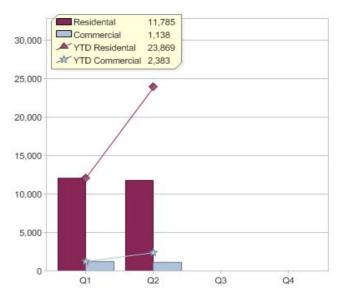

# ERM Power Retail Pty Ltd

| Product          | R/C | Availability           |
|------------------|-----|------------------------|
| ERM Green Energy | С   | ACT, NSW, QLD, SA, VIC |

<sup>\*</sup> R - Residental, C - Commercial

Contact ERM Power Retail Pty Ltd: On 07 3020 5136 or visit: www.ermpower.com.au

#### Quarter in review Previous quarter's figures may have been adjusted from information supplied by this GreenPower provider

|                             | Residental | Commercial | Total  |
|-----------------------------|------------|------------|--------|
| GreenPower customer numbers | N/A        | 8,681      | 8,681  |
| GreenPower sales MWh        | N/A        | 34,221     | 34,221 |