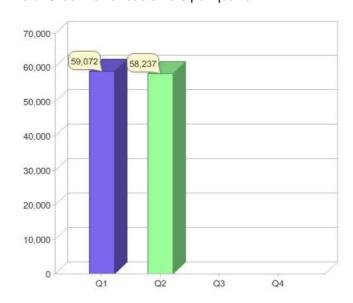

# Ergon Energy Queensland Pty Ltd

| Product      | R/C | Availability |
|--------------|-----|--------------|
| Clean Energy | С   | QLD          |
| Clean Energy | R   | QLD          |

<sup>\*</sup> R - Residental, C - Commercial

Contact Ergon Energy Queensland Pty Ltd: On 13 10 46 or visit: www.ergon.com.au

### Quarter in review Previous quarter's figures may have been adjusted from information supplied by this GreenPower provider

|                             | Residental | Commercial | Total  |
|-----------------------------|------------|------------|--------|
| GreenPower customer numbers | 55,982     | 2,255      | 58,237 |
| GreenPower sales MWh        | 11,785     | 1,138      | 12,923 |