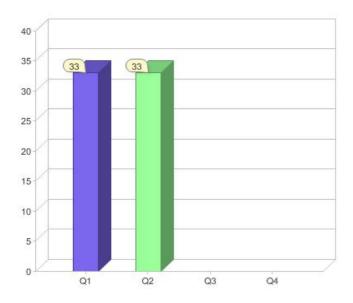

#### Quarter in review Previous quarter's figures may have been adjusted from information supplied by this GreenPower provider

|                             | Residental | Commercial | Total |
|-----------------------------|------------|------------|-------|
| GreenPower customer numbers | N/A        | 33         | 33    |
| GreenPower sales MWh        | N/A        | 1,453      | 1,453 |

#### **GreenPower customers**

Total GreenPower customers per quarter