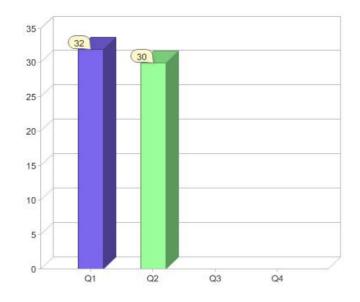

# **ACXargyle**

| Product    | R/C | Availability                        |
|------------|-----|-------------------------------------|
| GreenPower | С   | ACT, NSW, NT, QLD, SA, TAS, VIC, WA |
| GreenPower | R   | ACT, NSW, NT, QLD, SA, TAS, VIC, WA |

<sup>\*</sup> R - Residental, C - Commercial

Contact ACXargyle: On 03 9805 0728 or visit: www.co2ex.com.au

### Quarter in review Previous quarter's figures may have been adjusted from information supplied by this GreenPower provider

|                             | Residental | Commercial | Total |
|-----------------------------|------------|------------|-------|
| GreenPower customer numbers | 26         | 4          | 30    |
| GreenPower sales MWh        | 171        | 8,572      | 8,743 |

### **GreenPower customers**

Total GreenPower customers per quarter