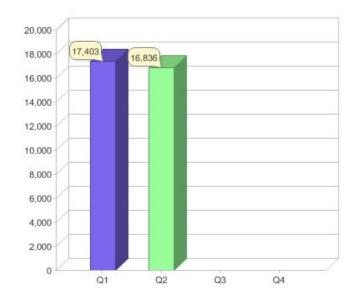

# Simply Energy

| Product          | R/C | Availability |
|------------------|-----|--------------|
| Green@Work       | С   | NSW, SA, VIC |
| Simply Green 100 | R   | SA, VIC      |
| Simply Greener   | С   | SA, VIC      |
| Simply Greener   | R   | SA, VIC      |

# Quarter in review Previous quarter's figures may have been adjusted from information supplied by this GreenPower provider

|                             | Residental | Commercial | Total  |
|-----------------------------|------------|------------|--------|
| GreenPower customer numbers | 16,751     | 85         | 16,836 |
| GreenPower sales MWh        | 2,023      | 429        | 2,452  |