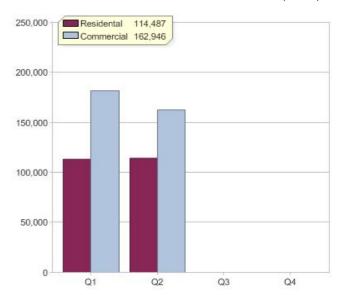

# ActewAGL

| Product     | R/C | Availability                        |
|-------------|-----|-------------------------------------|
| Greenchoice | С   | ACT, NSW, NT, QLD, SA, TAS, VIC, WA |
| Greenchoice | R   | ACT, NSW, NT, QLD, SA, TAS, VIC, WA |

<sup>\*</sup> R - Residental, C - Commercial

Contact ActewAGL: On 13 14 93 or visit: <a href="www.actewagl.com.au/greenchoice">www.actewagl.com.au/greenchoice</a>

#### Quarter in review Previous quarter's figures may have been adjusted from information supplied by this GreenPower provider

|                             | Residental | Commercial | Total  |
|-----------------------------|------------|------------|--------|
| GreenPower customer numbers | 12,834     | 158        | 12,992 |
| GreenPower sales MWh        | 7,142      | 383        | 7,525  |

### **GreenPower sales (MWh)**