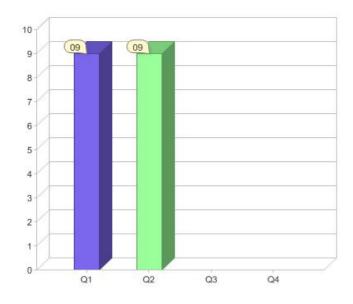

#### Quarter in review Previous quarter's figures may have been adjusted from information supplied by this GreenPower provider

|                             | Residental | Commercial | Total  |
|-----------------------------|------------|------------|--------|
| GreenPower customer numbers | 12,834     | 158        | 12,992 |
| GreenPower sales MWh        | 7,142      | 383        | 7,525  |

#### **GreenPower customers**

#### Total GreenPower customers per quarter