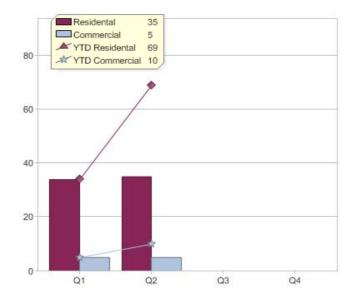

# LUMO Energy (QLD) Pty Ltd

| Product                             | R/C | Availability |
|-------------------------------------|-----|--------------|
| Queensland Electricity Green Energy | С   | QLD          |
| Queensland Electricity Green Energy | R   | QLD          |

<sup>\*</sup> R - Residental, C - Commercial

Contact LUMO Energy (QLD) Pty Ltd: On 1300 115 866 or visit: www.lumoenergy.com.au

### Quarter in review Previous quarter's figures may have been adjusted from information supplied by this GreenPower provider

|                             | Residental | Commercial | Total |
|-----------------------------|------------|------------|-------|
| GreenPower customer numbers | 163        | 6          | 169   |
| GreenPower sales MWh        | 35         | 5          | 40    |

#### **GreenPower customers**

Total GreenPower customers per quarter

### **GreenPower sales (MWh)**