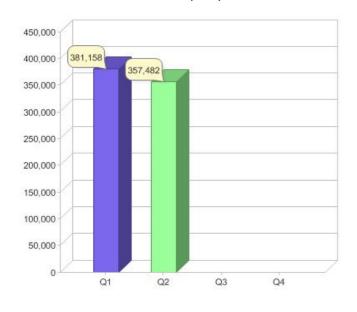

#### **Quarterly status of National GreenPower Accreditation Program**

|                                                       | NSW    | VIC    | QLD     | SA     | WA    | ACT    | TAS | NT | Total   |
|-------------------------------------------------------|--------|--------|---------|--------|-------|--------|-----|----|---------|
| Residental Customers                                  | 67,528 | 88,886 | 130,081 | 25,101 | 5,760 | 12,234 | 26  | 0  | 329,616 |
| Commercial Customers                                  | 13,184 | 6,557  | 5,744   | 808    | 982   | 580    | 10  | 1  | 27,866  |
| Total Green Power<br>Customers                        | 80,712 | 95,443 | 135,825 | 25,909 | 6,742 | 12,814 | 36  | 1  | 357,482 |
| Net Change in Green Power Customers                   | -6,744 | -6,271 | -6,980  | -3,004 | 264   | -940   | -01 | 0  | -23,676 |
| Green Power Sales to<br>Residental Customers<br>(MWh) | 28,243 | 29,147 | 40,659  | 7,182  | 2,265 | 6,962  | 29  | 0  | 114,487 |
| Green Power Sales to<br>Commercial Customers<br>(MWh) | 47,396 | 34,292 | 62,019  | 4,169  | 2,905 | 12,054 | 108 | 3  | 162,946 |
| Total Green Power Sales (MWh)                         | 75,639 | 63,439 | 102,677 | 11,351 | 5,170 | 19,016 | 137 | 3  | 277,433 |

#### **GreenPower customers**

Total GreenPower customers per quarter