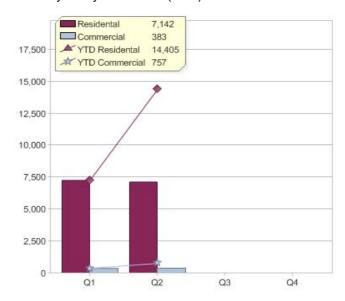

#### Quarter in review Previous quarter's figures may have been adjusted from information supplied by this GreenPower provider

|                             | Residental | Commercial | Total  |
|-----------------------------|------------|------------|--------|
| GreenPower customer numbers | 12,834     | 158        | 12,992 |
| GreenPower sales MWh        | 7,142      | 383        | 7,525  |

#### **GreenPower customers**

#### Total GreenPower customers per quarter