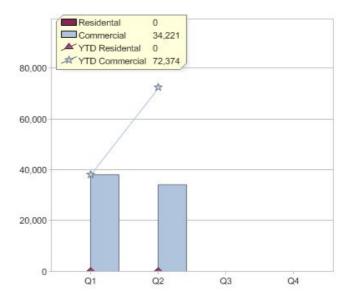

# ERM Power Retail Pty Ltd

| Product          | R/C | Availability           |
|------------------|-----|------------------------|
| ERM Green Energy | С   | ACT, NSW, QLD, SA, VIC |

<sup>\*</sup> R - Residental, C - Commercial

Contact ERM Power Retail Pty Ltd: On 07 3020 5136 or visit: www.ermpower.com.au

#### Quarter in review Previous quarter's figures may have been adjusted from information supplied by this GreenPower provider

|                             | Residental | Commercial | Total  |
|-----------------------------|------------|------------|--------|
| GreenPower customer numbers | N/A        | 8,681      | 8,681  |
| GreenPower sales MWh        | N/A        | 34,221     | 34,221 |