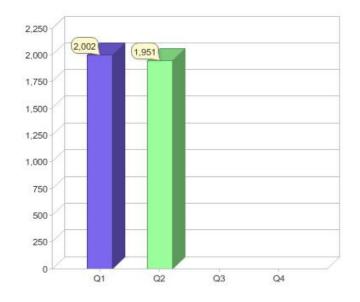

### Quarter in review Previous quarter's figures may have been adjusted from information supplied by this GreenPower provider

|                             | Residental | Commercial | Total |
|-----------------------------|------------|------------|-------|
| GreenPower customer numbers | 1,847      | 104        | 1,951 |
| GreenPower sales MWh        | 277        | 276        | 553   |

#### **GreenPower customers**

Total GreenPower customers per quarter

### **GreenPower sales (MWh)**