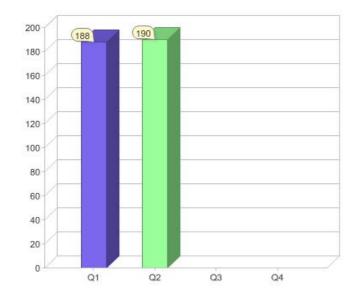

# LUMO Energy (NSW) Pty Ltd

| Product                      | R/C | Availability |
|------------------------------|-----|--------------|
| NSW Electricity Green Energy | С   | NSW          |
| NSW Electricity Green Energy | R   | NSW          |

<sup>\*</sup> R - Residental, C - Commercial

Contact LUMO Energy (NSW) Pty Ltd: On 1300 115 866 or visit: www.lumoenergy.com.au

### Quarter in review Previous quarter's figures may have been adjusted from information supplied by this GreenPower provider

|                             | Residental | Commercial | Total |
|-----------------------------|------------|------------|-------|
| GreenPower customer numbers | 172        | 18         | 190   |
| GreenPower sales MWh        | 41         | 73         | 114   |