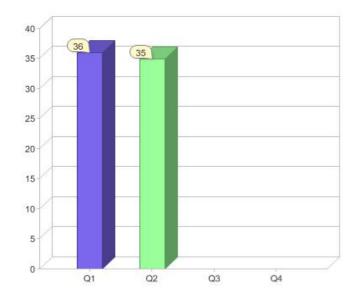

# Quarter in review Previous quarter's figures may have been adjusted from information supplied by this GreenPower provider

|                             | Residental | Commercial | Total |
|-----------------------------|------------|------------|-------|
| GreenPower customer numbers | 26         | 9          | 35    |
| GreenPower sales MWh        | 29         | 100        | 129   |