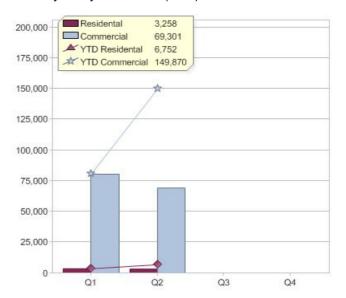

#### Quarter in review Previous quarter's figures may have been adjusted from information supplied by this GreenPower provider

|                             | Residental | Commercial | Total  |
|-----------------------------|------------|------------|--------|
| GreenPower customer numbers | 13,521     | 1,910      | 15,431 |
| GreenPower sales MWh        | 3,258      | 69,301     | 72,559 |