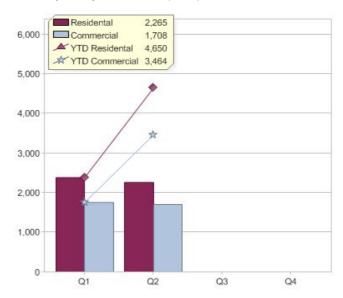

# Quarter in review Previous quarter's figures may have been adjusted from information supplied by this GreenPower provider

|                             | Residental | Commercial | Total |
|-----------------------------|------------|------------|-------|
| GreenPower customer numbers | 5,760      | 978        | 6,738 |
| GreenPower sales MWh        | 2,265      | 1,708      | 3,973 |