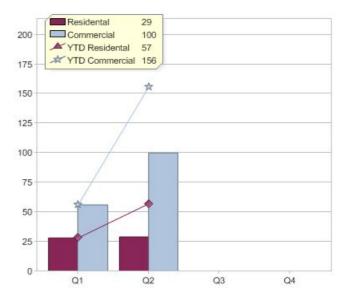

# Quarter in review Previous quarter's figures may have been adjusted from information supplied by this GreenPower provider

|                             | Residental | Commercial | Total |
|-----------------------------|------------|------------|-------|
| GreenPower customer numbers | 26         | 9          | 35    |
| GreenPower sales MWh        | 29         | 100        | 129   |