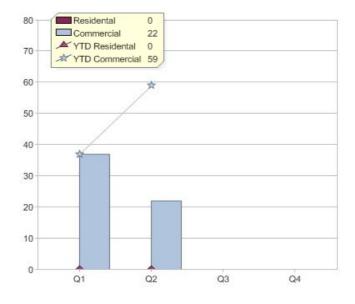

#### Quarter in review Previous quarter's figures may have been adjusted from information supplied by this GreenPower provider

|                             | Residental | Commercial | Total |
|-----------------------------|------------|------------|-------|
| GreenPower customer numbers | N/A        | 1          | 1     |
| GreenPower sales MWh        | N/A        | 22         | 22    |

#### **GreenPower customers**

Total GreenPower customers per quarter

### **GreenPower sales (MWh)**