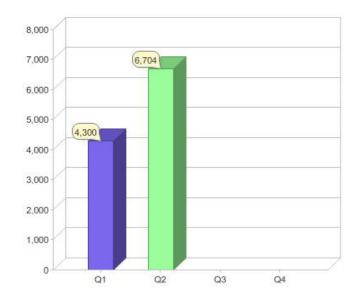

#### Quarter in review Previous quarter's figures may have been adjusted from information supplied by this GreenPower provider

|                             | Residental | Commercial | Total |
|-----------------------------|------------|------------|-------|
| GreenPower customer numbers | 6,584      | 120        | 6,704 |
| GreenPower sales MWh        | 4,169      | 199        | 4,368 |

#### **GreenPower customers**

Total GreenPower customers per quarter