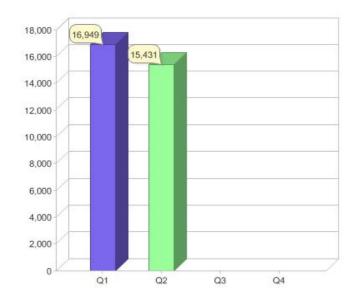

# **ACXargyle**

| Product    | R/C | Availability                        |
|------------|-----|-------------------------------------|
| GreenPower | С   | ACT, NSW, NT, QLD, SA, TAS, VIC, WA |
| GreenPower | R   | ACT, NSW, NT, QLD, SA, TAS, VIC, WA |

<sup>\*</sup> R - Residental, C - Commercial

Contact ACXargyle: On 03 9805 0728 or visit: www.co2ex.com.au

### Quarter in review Previous quarter's figures may have been adjusted from information supplied by this GreenPower provider

|                             | Residental | Commercial | Total |
|-----------------------------|------------|------------|-------|
| GreenPower customer numbers | 26         | 4          | 30    |
| GreenPower sales MWh        | 171        | 8,572      | 8,743 |

### **GreenPower sales (MWh)**