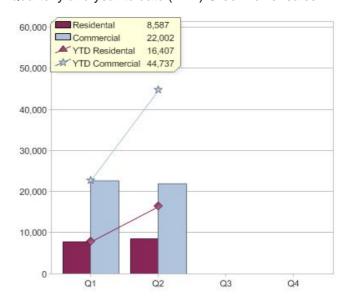

#### Quarter in review Previous quarter's figures may have been adjusted from information supplied by this GreenPower provider

|                             | Residental | Commercial | Total  |
|-----------------------------|------------|------------|--------|
| GreenPower customer numbers | 33,043     | 3,917      | 36,960 |
| GreenPower sales MWh        | 8,587      | 22,002     | 30,589 |