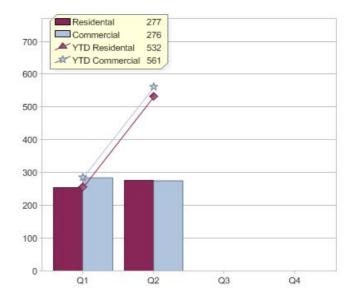

### Quarter in review Previous quarter's figures may have been adjusted from information supplied by this GreenPower provider

|                             | Residental | Commercial | Total |
|-----------------------------|------------|------------|-------|
| GreenPower customer numbers | 1,847      | 104        | 1,951 |
| GreenPower sales MWh        | 277        | 276        | 553   |

#### **GreenPower customers**

Total GreenPower customers per quarter

### **GreenPower sales (MWh)**