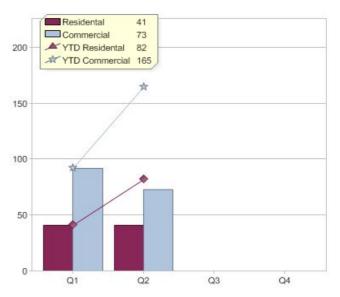

# LUMO Energy (NSW) Pty Ltd

| Product                      | R/C | Availability |
|------------------------------|-----|--------------|
| NSW Electricity Green Energy | С   | NSW          |
| NSW Electricity Green Energy | R   | NSW          |

<sup>\*</sup> R - Residental, C - Commercial

Contact LUMO Energy (NSW) Pty Ltd: On 1300 115 866 or visit: www.lumoenergy.com.au

### Quarter in review Previous quarter's figures may have been adjusted from information supplied by this GreenPower provider

|                             | Residental | Commercial | Total |
|-----------------------------|------------|------------|-------|
| GreenPower customer numbers | 172        | 18         | 190   |
| GreenPower sales MWh        | 41         | 73         | 114   |