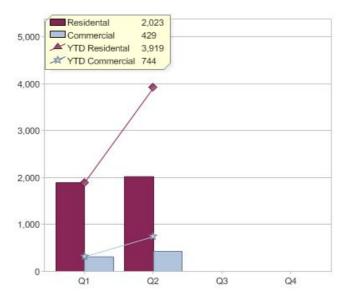

# Quarter in review Previous quarter's figures may have been adjusted from information supplied by this GreenPower provider

|                             | Residental | Commercial | Total  |
|-----------------------------|------------|------------|--------|
| GreenPower customer numbers | 16,751     | 85         | 16,836 |
| GreenPower sales MWh        | 2,023      | 429        | 2,452  |