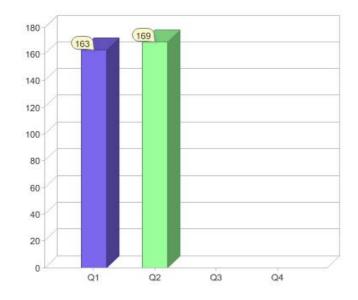

# LUMO Energy (QLD) Pty Ltd

| Product                             | R/C | Availability |
|-------------------------------------|-----|--------------|
| Queensland Electricity Green Energy | С   | QLD          |
| Queensland Electricity Green Energy | R   | QLD          |

<sup>\*</sup> R - Residental, C - Commercial

Contact LUMO Energy (QLD) Pty Ltd: On 1300 115 866 or visit: www.lumoenergy.com.au

### Quarter in review Previous quarter's figures may have been adjusted from information supplied by this GreenPower provider

|                             | Residental | Commercial | Total |
|-----------------------------|------------|------------|-------|
| GreenPower customer numbers | 163        | 6          | 169   |
| GreenPower sales MWh        | 35         | 5          | 40    |

#### **GreenPower customers**

Total GreenPower customers per quarter

### **GreenPower sales (MWh)**