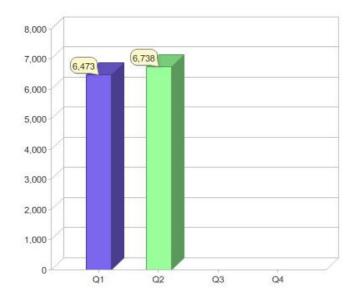

# Quarter in review Previous quarter's figures may have been adjusted from information supplied by this GreenPower provider

|                             | Residental | Commercial | Total |
|-----------------------------|------------|------------|-------|
| GreenPower customer numbers | 5,760      | 978        | 6,738 |
| GreenPower sales MWh        | 2,265      | 1,708      | 3,973 |