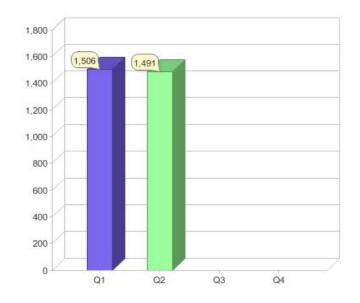

# Red Energy Pty Ltd

| Product         | R/C | Availability      |
|-----------------|-----|-------------------|
| Greenpower 10%  | С   | VIC               |
| Greenpower 100% | С   | ACT, NSW, VIC     |
| Greenpower 100% | R   | ACT, NSW, SA, VIC |
| Greenpower 25%  | С   | VIC               |

# Quarter in review Previous quarter's figures may have been adjusted from information supplied by this GreenPower provider

|                             | Residental | Commercial | Total |
|-----------------------------|------------|------------|-------|
| GreenPower customer numbers | 1,375      | 116        | 1,491 |
| GreenPower sales MWh        | 1,759      | 1,730      | 3,489 |