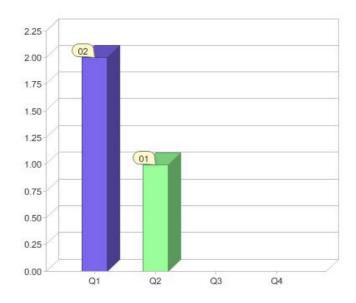

#### Quarter in review Previous quarter's figures may have been adjusted from information supplied by this GreenPower provider

|                             | Residental | Commercial | Total |
|-----------------------------|------------|------------|-------|
| GreenPower customer numbers | N/A        | 1          | 1     |
| GreenPower sales MWh        | N/A        | 22         | 22    |

#### **GreenPower customers**

Total GreenPower customers per quarter

### **GreenPower sales (MWh)**