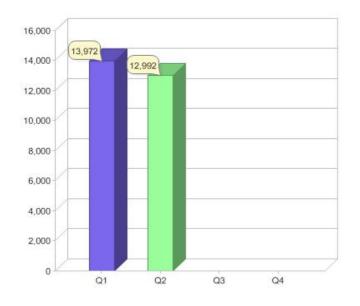

#### Quarter in review Previous quarter's figures may have been adjusted from information supplied by this GreenPower provider

|                             | Residental | Commercial | Total  |
|-----------------------------|------------|------------|--------|
| GreenPower customer numbers | 12,834     | 158        | 12,992 |
| GreenPower sales MWh        | 7,142      | 383        | 7,525  |

#### **GreenPower customers**

#### Total GreenPower customers per quarter