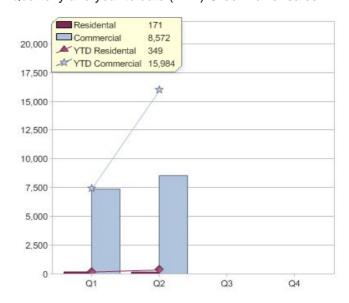

# **ACXargyle**

| Product    | R/C | Availability                        |
|------------|-----|-------------------------------------|
| GreenPower | С   | ACT, NSW, NT, QLD, SA, TAS, VIC, WA |
| GreenPower | R   | ACT, NSW, NT, QLD, SA, TAS, VIC, WA |

<sup>\*</sup> R - Residental, C - Commercial

Contact ACXargyle: On 03 9805 0728 or visit: www.co2ex.com.au

### Quarter in review Previous quarter's figures may have been adjusted from information supplied by this GreenPower provider

|                             | Residental | Commercial | Total |
|-----------------------------|------------|------------|-------|
| GreenPower customer numbers | 26         | 4          | 30    |
| GreenPower sales MWh        | 171        | 8,572      | 8,743 |

### **GreenPower sales (MWh)**