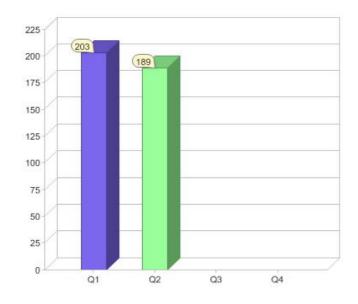

### Quarter in review Previous quarter's figures may have been adjusted from information supplied by this GreenPower provider

|                             | Residental | Commercial | Total |
|-----------------------------|------------|------------|-------|
| GreenPower customer numbers | 18         | 171        | 189   |
| GreenPower sales MWh        | 3          | 5,203      | 5,206 |