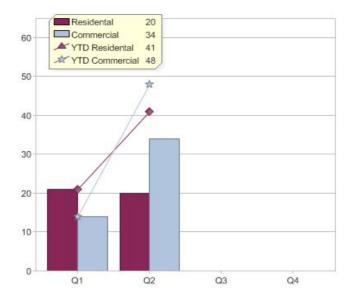

# Macquarie Bank Limited

| Product                   | R/C | Availability                |
|---------------------------|-----|-----------------------------|
| Macquarie Bank GreenPower | С   | ACT, NSW, QLD, SA, TAS, VIC |

<sup>\*</sup> R - Residental, C - Commercial

Contact Macquarie Bank Limited: On 0282833333 or visit: www.macquarie.com

### Quarter in review Previous quarter's figures may have been adjusted from information supplied by this GreenPower provider

|                             | Residental | Commercial | Total |
|-----------------------------|------------|------------|-------|
| GreenPower customer numbers | N/A        | 0          | 0     |
| GreenPower sales MWh        | N/A        | 0          | 0     |