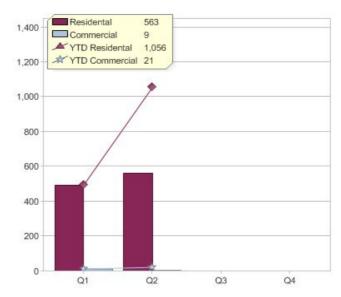

### Quarter in review Previous quarter's figures may have been adjusted from information supplied by this GreenPower provider

|                             | Residental | Commercial | Total |
|-----------------------------|------------|------------|-------|
| GreenPower customer numbers | 1,107      | 7          | 1,114 |
| GreenPower sales MWh        | 563        | 9          | 572   |