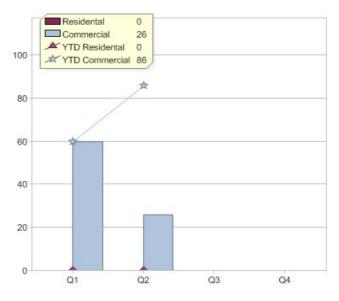

# Synergy

| Product      | R/C | Availability |
|--------------|-----|--------------|
| EasyGreen    | R   | WA           |
| NaturalPower | С   | WA           |
| NaturalPower | R   | WA           |

<sup>\*</sup> R - Residental, C - Commercial

# Quarter in review Previous quarter's figures may have been adjusted from information supplied by this GreenPower provider

|                             | Residental | Commercial | Total |
|-----------------------------|------------|------------|-------|
| GreenPower customer numbers | 5,760      | 978        | 6,738 |
| GreenPower sales MWh        | 2,265      | 1,708      | 3,973 |