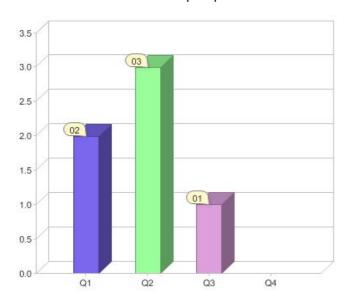

### Quarter in review Previous quarter's figures may have been adjusted from information supplied by this GreenPower provider

|                             | Residental | Commercial | Total |
|-----------------------------|------------|------------|-------|
| GreenPower customer numbers | 221        | 2,310      | 2,531 |
| GreenPower sales MWh        | 130        | 2,793      | 2,923 |

### **GreenPower customers**

Total GreenPower customers per quarter

### **GreenPower sales (MWh)**