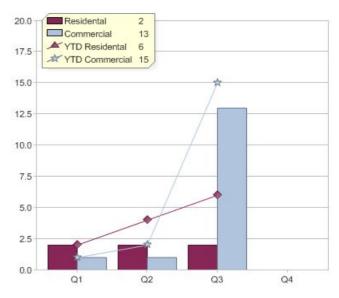

### Quarter in review Previous quarter's figures may have been adjusted from information supplied by this GreenPower provider

|                             | Residental | Commercial | Total |
|-----------------------------|------------|------------|-------|
| GreenPower customer numbers | 6          | 2          | 8     |
| GreenPower sales MWh        | 2          | 13         | 15    |

### **GreenPower customers**

Total GreenPower customers per quarter

### GreenPower sales (MWh)

Quarterly and year to date (YTD) GreenPower sales

**PowerWater** 