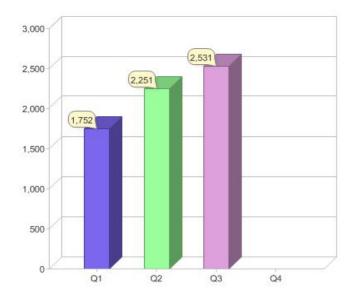

### Quarter in review Previous quarter's figures may have been adjusted from information supplied by this GreenPower provider

|                             | Residental | Commercial | Total |
|-----------------------------|------------|------------|-------|
| GreenPower customer numbers | 221        | 2,310      | 2,531 |
| GreenPower sales MWh        | 130        | 2,793      | 2,923 |

### **GreenPower customers**

Total GreenPower customers per quarter