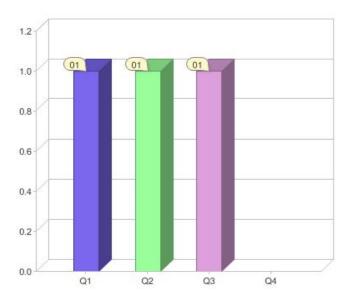

# **Ecofund Queensland**

| Product  | R/C | Availability |
|----------|-----|--------------|
| Resource | С   | QLD          |

\* R - Residental, C - Commercial

Contact Ecofund Queensland : On 07 3017 6460 or visit: www.Ecofund.net.au

Quarter in review Previous quarter's figures may have been adjusted from information supplied by this GreenPower provider

|                             | Residental | Commercial | Total |
|-----------------------------|------------|------------|-------|
| GreenPower customer numbers | N/A        | 1          | 1     |
| GreenPower sales MWh        | N/A        | 0          | 0     |

### **GreenPower customers**

Total GreenPower customers per quarter

### **GreenPower sales (MWh)**