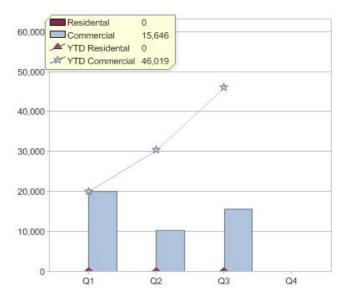

### **COzero**

|   |   |            | - 1 | с. |
|---|---|------------|-----|----|
| 0 | Š | -          | -   | -  |
|   |   | <b>1</b> H | ΠÜ  | )  |
| ~ |   | -          | -   |    |

| Product    | R/C | Availability                        |
|------------|-----|-------------------------------------|
| GreenPower | С   | ACT, NSW, NT, QLD, SA, TAS, VIC, WA |

\* R - Residental, C - Commercial

Contact COzero: On 1300 BE NEUTRAL or visit: www.cozero.net

Quarter in review Previous quarter's figures may have been adjusted from information supplied by this GreenPower provider

|                             | Residental | Commercial | Total  |
|-----------------------------|------------|------------|--------|
| GreenPower customer numbers | N/A        | 32         | 32     |
| GreenPower sales MWh        | N/A        | 15,646     | 15,646 |

### **GreenPower sales (MWh)**