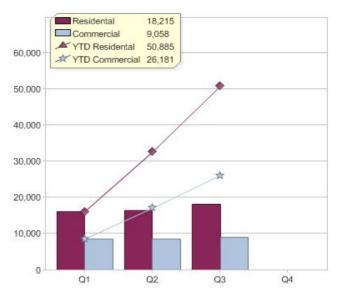

|                             | Residental | Commercial | Total   |
|-----------------------------|------------|------------|---------|
| GreenPower customer numbers | 98,637     | 3,686      | 102,323 |
| GreenPower sales MWh        | 18,215     | 9,058      | 27,273  |