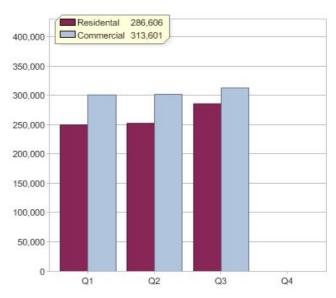

### **GreenPower sales**

Commercial and residental GreenPower sales (MWh)

### **Quarterly status of National GreenPower Accreditation Program**

|                                                       | NSW     | VIC     | QLD     | SA     | WA     | ACT    | TAS | NT  | Total   |
|-------------------------------------------------------|---------|---------|---------|--------|--------|--------|-----|-----|---------|
| Residental Customers                                  | 179,884 | 266,125 | 240,715 | 75,953 | 5,687  | 17,241 | 50  | 8   | 785,663 |
| Commercial Customers                                  | 12,034  | 19,389  | 11,442  | 3,888  | 1,321  | 236    | 10  | 4   | 48,324  |
| Total Green Power<br>Customers                        | 191,918 | 285,514 | 252,157 | 79,841 | 7,008  | 17,477 | 60  | 12  | 833,987 |
| Net Change in Green Power<br>Customers                | -4,816  | -11,472 | 124     | -1,202 | -89    | 559    | 3   | -01 | -16,894 |
| Green Power Sales to<br>Residental Customers<br>(MWh) | 65,461  | 87,885  | 91,687  | 27,845 | 3,563  | 10,059 | 105 | 2   | 286,606 |
| Green Power Sales to<br>Commercial Customers<br>(MWh) | 78,008  | 119,397 | 45,658  | 33,490 | 7,578  | 29,284 | 168 | 18  | 313,601 |
| Total Green Power Sales<br>(MWh)                      | 143,470 | 207,282 | 137,345 | 61,335 | 11,140 | 39,343 | 273 | 20  | 600,208 |