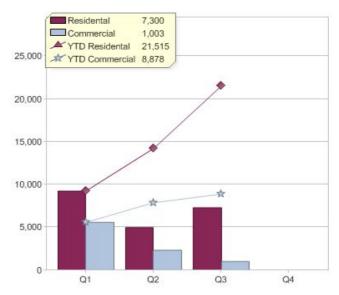

### Quarter in review Previous quarter's figures may have been adjusted from information supplied by this GreenPower provider

|                             | Residental | Commercial | Total  |
|-----------------------------|------------|------------|--------|
| GreenPower customer numbers | 23,305     | 135        | 23,440 |
| GreenPower sales MWh        | 7,300      | 1,003      | 8,303  |