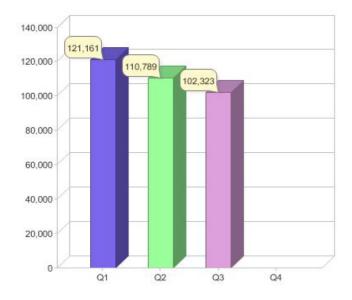

|                             | Residental | Commercial | Total   |
|-----------------------------|------------|------------|---------|
| GreenPower customer numbers | 98,637     | 3,686      | 102,323 |
| GreenPower sales MWh        | 18,215     | 9,058      | 27,273  |