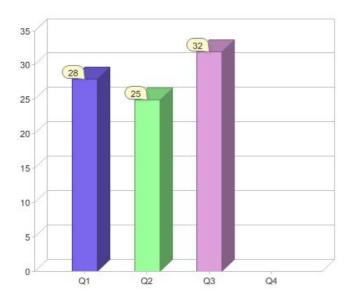

### **COzero**

|   |   |            | - 1 | с. |
|---|---|------------|-----|----|
| 0 | Š | -          | -   | -  |
|   |   | <b>1</b> H | ΠÜ  | )  |
| ~ |   | -          | -   |    |

| Product    | R/C | Availability                        |
|------------|-----|-------------------------------------|
| GreenPower | С   | ACT, NSW, NT, QLD, SA, TAS, VIC, WA |

\* R - Residental, C - Commercial

Contact COzero: On 1300 BE NEUTRAL or visit: www.cozero.net

Quarter in review Previous quarter's figures may have been adjusted from information supplied by this GreenPower provider

|                             | Residental | Commercial | Total  |
|-----------------------------|------------|------------|--------|
| GreenPower customer numbers | N/A        | 32         | 32     |
| GreenPower sales MWh        | N/A        | 15,646     | 15,646 |

### **GreenPower customers**

Total GreenPower customers per quarter