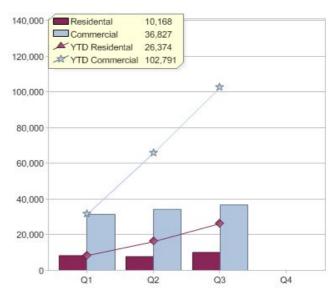

|                             | Residental | Commercial | Total  |
|-----------------------------|------------|------------|--------|
| GreenPower customer numbers | 34,419     | 9,011      | 43,430 |
| GreenPower sales MWh        | 10,168     | 36,827     | 46,995 |

### **GreenPower sales (MWh)**