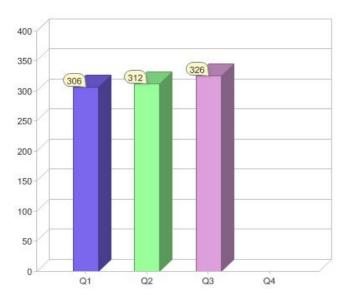

Quarter in review Previous quarter's figures may have been adjusted from information supplied by this GreenPower provider

|                             | Residental | Commercial | Total |
|-----------------------------|------------|------------|-------|
| GreenPower customer numbers | 326        | N/A        | 326   |
| GreenPower sales MWh        | 319        | N/A        | 319   |

### **GreenPower customers**

Total GreenPower customers per quarter

### GreenPower sales (MWh)