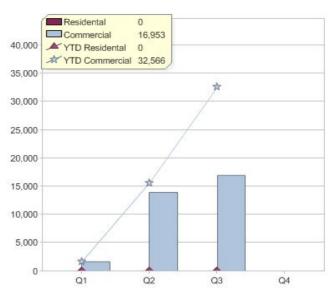

#### Quarter in review Previous quarter's figures may have been adjusted from information supplied by this GreenPower provider

|                             | Residental | Commercial | Total  |
|-----------------------------|------------|------------|--------|
| GreenPower customer numbers | 0          | 36         | 36     |
| GreenPower sales MWh        | 0          | 16,953     | 16,953 |