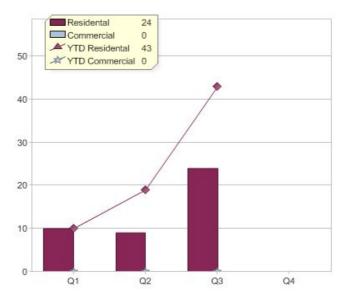

#### Quarter in review Previous quarter's figures may have been adjusted from information supplied by this GreenPower provider

|                             | Residental | Commercial | Total |
|-----------------------------|------------|------------|-------|
| GreenPower customer numbers | 265        | 109        | 374   |
| GreenPower sales MWh        | 64         | 177        | 241   |