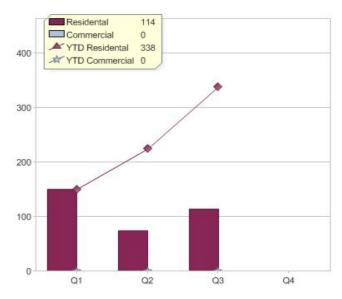

# Queensland Electricity

Queensland Electricity

| Product                             | R/C | Availability |
|-------------------------------------|-----|--------------|
| Queensland Electricity Green Energy | С   | QLD          |
| Queensland Electricity Green Energy | R   | QLD          |

\* R - Residental, C - Commercial

Contact Queensland Electricity: On 1300 728 325 or visit: www.queenslandelectricity.com.au

### Quarter in review Previous quarter's figures may have been adjusted from information supplied by this GreenPower provider

|                             | Residental | Commercial | Total |
|-----------------------------|------------|------------|-------|
| GreenPower customer numbers | 341        | 0          | 341   |
| GreenPower sales MWh        | 114        | 0          | 114   |

### **GreenPower customers**

#### Total GreenPower customers per quarter

### **GreenPower sales (MWh)**