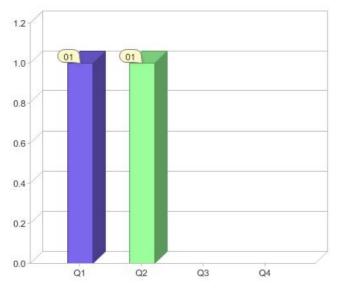

# **Ecofund Queensland**

| Product  | R/C | Availability |
|----------|-----|--------------|
| Resource | С   | QLD          |

\* R - Residental, C - Commercial

Contact Ecofund Queensland : On 07 3017 6460 or visit: www.Ecofund.net.au

Quarter in review Previous quarter's figures may have been adjusted from information supplied by this GreenPower provider

|                             | Residental | Commercial | Total |
|-----------------------------|------------|------------|-------|
| GreenPower customer numbers | N/A        | 1          | 1     |
| GreenPower sales MWh        | N/A        | 0          | 0     |

### **GreenPower customers**

Total GreenPower customers per quarter

### **GreenPower sales (MWh)**