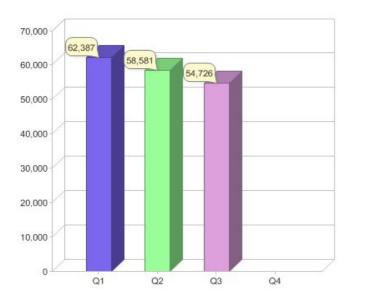

# Simply Energy

| Product          | R/C | Availability |
|------------------|-----|--------------|
| Green@Work       | С   | SA, VIC      |
| Simply Green 100 | R   | SA, VIC      |
| Simply Greener   | С   | SA, VIC      |
| Simply Greener   | R   | SA, VIC      |

\* R - Residental, C - Commercial

Contact Simply Energy: On 13 88 08 or visit: www.simplyenergy.com.au

### Quarter in review Previous quarter's figures may have been adjusted from information supplied by this GreenPower provider

|                             | Residental | Commercial | Total  |
|-----------------------------|------------|------------|--------|
| GreenPower customer numbers | 54,320     | 406        | 54,726 |
| GreenPower sales MWh        | 9,422      | 3,067      | 12,489 |

#### **GreenPower customers**

### **GreenPower sales (MWh)**

Quarterly and year to date (YTD) GreenPower sales

# Total GreenPower customers per quarter