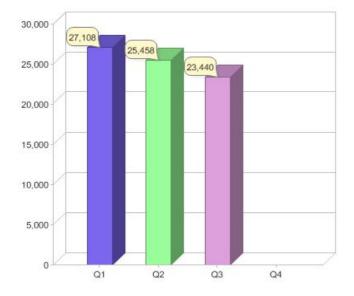

# Integral Energy

| Product        | R/C | Availability       |
|----------------|-----|--------------------|
| Business Green | С   | ACT, NSW, QLD, VIC |
| Ingreen        | С   | NSW, QLD           |
| Ingreen        | R   | NSW, QLD           |

\* R - Residental, C - Commercial

Contact Integral Energy: On 131 002 or visit: www.integral.com.au

### Quarter in review Previous quarter's figures may have been adjusted from information supplied by this GreenPower provider

|                             | Residental | Commercial | Total  |
|-----------------------------|------------|------------|--------|
| GreenPower customer numbers | 23,305     | 135        | 23,440 |
| GreenPower sales MWh        | 7,300      | 1,003      | 8,303  |