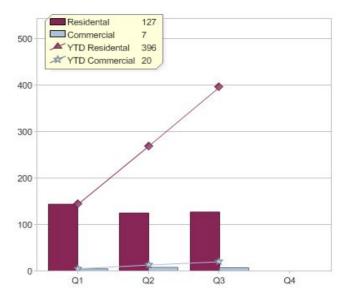

#### Quarter in review Previous quarter's figures may have been adjusted from information supplied by this GreenPower provider

|                             | Residental | Commercial | Total |
|-----------------------------|------------|------------|-------|
| GreenPower customer numbers | 245        | 1          | 246   |
| GreenPower sales MWh        | 127        | 7          | 134   |

#### **GreenPower customers**

Total GreenPower customers per quarter

### GreenPower sales (MWh)