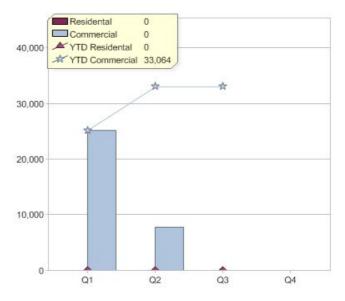

# **Energy Pacific**

| Product       | R/C | Availability                    |
|---------------|-----|---------------------------------|
| Pacific Hydro | С   | ACT, NSW, QLD, SA, TAS, VIC, WA |

\* R - Residental, C - Commercial

Contact Energy Pacific: On 03 8621 6000 or visit: www.pacifichydro.com.au

Quarter in review Previous quarter's figures may have been adjusted from information supplied by this GreenPower provider

|                             | Residental | Commercial | Total  |
|-----------------------------|------------|------------|--------|
| GreenPower customer numbers | N/A        | 1          | 1      |
| GreenPower sales MWh        | N/A        | 37,600     | 37,600 |

### **GreenPower customers**

Total GreenPower customers per quarter

### GreenPower sales (MWh)