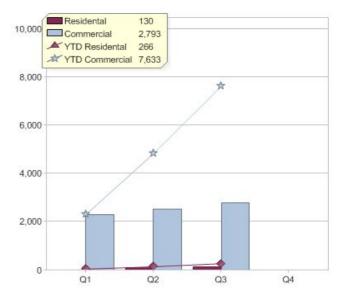

### Quarter in review Previous quarter's figures may have been adjusted from information supplied by this GreenPower provider

|                             | Residental | Commercial | Total |
|-----------------------------|------------|------------|-------|
| GreenPower customer numbers | 221        | 2,310      | 2,531 |
| GreenPower sales MWh        | 130        | 2,793      | 2,923 |

### **GreenPower sales (MWh)**