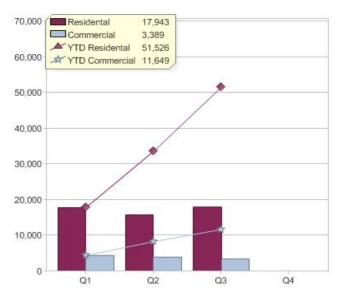

# Ergon Energy Queensland Pty Ltd

| Product      | R/C | Availability |
|--------------|-----|--------------|
| Clean Energy | С   | QLD          |
| Clean Energy | R   | QLD          |

\* R - Residental, C - Commercial

Contact Ergon Energy Queensland Pty Ltd: On 13 10 46 or visit: www.ergon.com.au

#### Quarter in review Previous quarter's figures may have been adjusted from information supplied by this GreenPower provider

|                             | Residental | Commercial | Total  |
|-----------------------------|------------|------------|--------|
| GreenPower customer numbers | 62,528     | 3,221      | 65,749 |
| GreenPower sales MWh        | 17,943     | 3,389      | 21,332 |

### GreenPower sales (MWh)