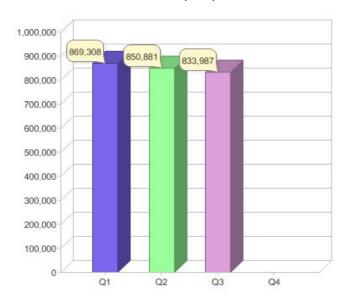

### **Quarterly status of National GreenPower Accreditation Program**

|                                                       | NSW     | VIC     | QLD     | SA     | WA     | ACT    | TAS | NT  | Total   |
|-------------------------------------------------------|---------|---------|---------|--------|--------|--------|-----|-----|---------|
| Residental Customers                                  | 179,884 | 266,125 | 240,715 | 75,953 | 5,687  | 17,241 | 50  | 8   | 785,663 |
| Commercial Customers                                  | 12,034  | 19,389  | 11,442  | 3,888  | 1,321  | 236    | 10  | 4   | 48,324  |
| Total Green Power<br>Customers                        | 191,918 | 285,514 | 252,157 | 79,841 | 7,008  | 17,477 | 60  | 12  | 833,987 |
| Net Change in Green Power<br>Customers                | -4,816  | -11,472 | 124     | -1,202 | -89    | 559    | 3   | -01 | -16,894 |
| Green Power Sales to<br>Residental Customers<br>(MWh) | 65,461  | 87,885  | 91,687  | 27,845 | 3,563  | 10,059 | 105 | 2   | 286,606 |
| Green Power Sales to<br>Commercial Customers<br>(MWh) | 78,008  | 119,397 | 45,658  | 33,490 | 7,578  | 29,284 | 168 | 18  | 313,601 |
| Total Green Power Sales<br>(MWh)                      | 143,470 | 207,282 | 137,345 | 61,335 | 11,140 | 39,343 | 273 | 20  | 600,208 |

### **GreenPower customers**

#### Total GreenPower customers per quarter