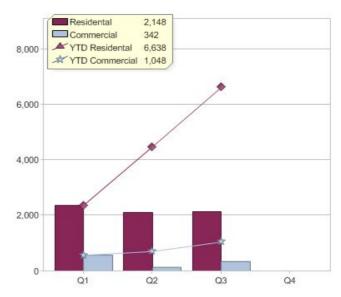

|                             | Residental | Commercial | Total |
|-----------------------------|------------|------------|-------|
| GreenPower customer numbers | 7,349      | 17         | 7,366 |
| GreenPower sales MWh        | 2,148      | 342        | 2,490 |