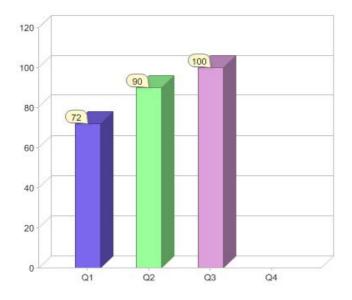

### Quarter in review Previous quarter's figures may have been adjusted from information supplied by this GreenPower provider

|                             | Residental | Commercial | Total |
|-----------------------------|------------|------------|-------|
| GreenPower customer numbers | 100        | 0          | 100   |
| GreenPower sales MWh        | 18         | 0          | 18    |

### **GreenPower customers**

Total GreenPower customers per quarter

### **GreenPower sales (MWh)**