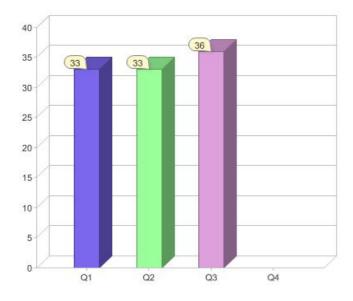

#### Quarter in review Previous quarter's figures may have been adjusted from information supplied by this GreenPower provider

|                             | Residental | Commercial | Total  |
|-----------------------------|------------|------------|--------|
| GreenPower customer numbers | 0          | 36         | 36     |
| GreenPower sales MWh        | 0          | 16,953     | 16,953 |