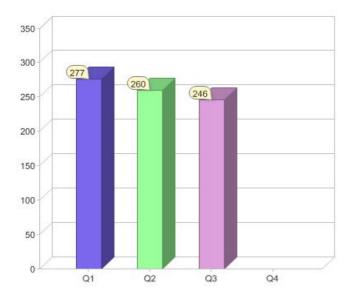

#### Total GreenPower customers per quarter

### **GreenPower sales (MWh)**

Quarterly and year to date (YTD) GreenPower sales

**ActewAGL** 