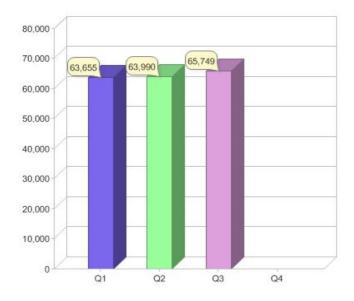

# Ergon Energy Queensland Pty Ltd

| Product      | R/C | Availability |
|--------------|-----|--------------|
| Clean Energy | С   | QLD          |
| Clean Energy | R   | QLD          |

\* R - Residental, C - Commercial

Contact Ergon Energy Queensland Pty Ltd: On 13 10 46 or visit: www.ergon.com.au

#### Quarter in review Previous quarter's figures may have been adjusted from information supplied by this GreenPower provider

|                             | Residental | Commercial | Total  |
|-----------------------------|------------|------------|--------|
| GreenPower customer numbers | 62,528     | 3,221      | 65,749 |
| GreenPower sales MWh        | 17,943     | 3,389      | 21,332 |

#### **GreenPower customers**

#### Total GreenPower customers per quarter

### GreenPower sales (MWh)