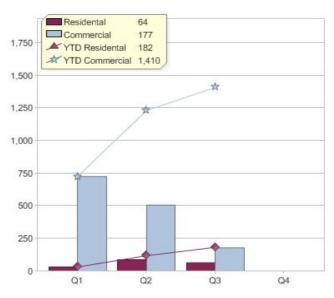

#### Quarter in review Previous quarter's figures may have been adjusted from information supplied by this GreenPower provider

|                             | Residental | Commercial | Total |
|-----------------------------|------------|------------|-------|
| GreenPower customer numbers | 265        | 109        | 374   |
| GreenPower sales MWh        | 64         | 177        | 241   |