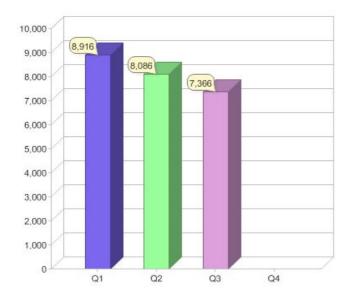

|                             | Residental | Commercial | Total   |
|-----------------------------|------------|------------|---------|
| GreenPower customer numbers | 98,637     | 3,686      | 102,323 |
| GreenPower sales MWh        | 18,215     | 9,058      | 27,273  |