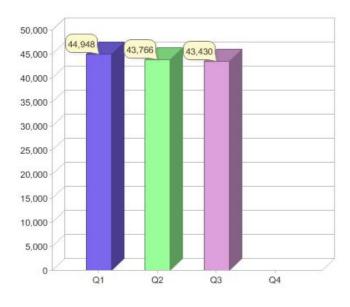

|                             | Residental | Commercial | Total  |
|-----------------------------|------------|------------|--------|
| GreenPower customer numbers | 34,419     | 9,011      | 43,430 |
| GreenPower sales MWh        | 10,168     | 36,827     | 46,995 |

### **GreenPower customers**

Total GreenPower customers per quarter