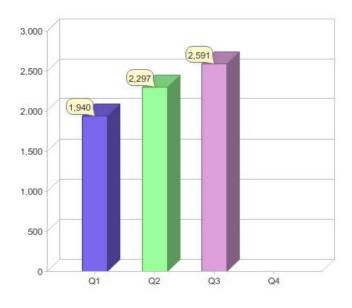

Quarter in review Previous quarter's figures may have been adjusted from information supplied by this GreenPower provider

|                             | Residental | Commercial | Total |
|-----------------------------|------------|------------|-------|
| GreenPower customer numbers | 2,591      | N/A        | 2,591 |
| GreenPower sales MWh        | 1,775      | N/A        | 1,775 |