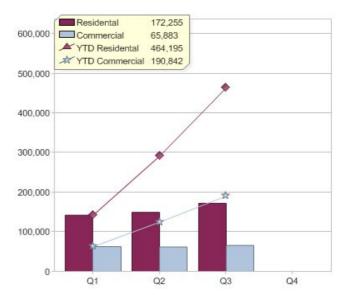

# Origin Energy

| Product       | R/C | Availability                        |
|---------------|-----|-------------------------------------|
| Earth'sChoice | С   | NSW, QLD, VIC                       |
| Earth'sChoice | R   | QLD, VIC                            |
| EcoPower      | С   | VIC                                 |
| EcoPower      | R   | VIC                                 |
| EcoSaver      | R   | VIC                                 |
| GreenEarth    | С   | ACT, NSW, NT, QLD, SA, TAS, VIC, WA |
| GreenEarth    | R   | ACT, NSW, NT, QLD, SA, TAS, VIC, WA |

\* R - Residental, C - Commercial

Contact Origin Energy: On 13 24 63 or visit: www.originenergy.com.au

Quarter in review Previous quarter's figures may have been adjusted from information supplied by this GreenPower provider

|                             | Residental | Commercial | Total   |
|-----------------------------|------------|------------|---------|
| GreenPower customer numbers | 378,565    | 22,095     | 400,660 |
| GreenPower sales MWh        | 172,255    | 65,883     | 238,138 |

### **GreenPower customers**

### **GreenPower sales (MWh)**