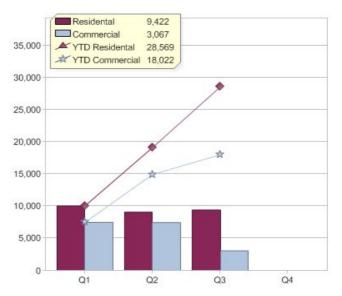

# Simply Energy

| Product          | R/C | Availability |
|------------------|-----|--------------|
| Green@Work       | С   | SA, VIC      |
| Simply Green 100 | R   | SA, VIC      |
| Simply Greener   | С   | SA, VIC      |
| Simply Greener   | R   | SA, VIC      |

\* R - Residental, C - Commercial

Contact Simply Energy: On 13 88 08 or visit: www.simplyenergy.com.au

### Quarter in review Previous quarter's figures may have been adjusted from information supplied by this GreenPower provider

|                             | Residental | Commercial | Total  |
|-----------------------------|------------|------------|--------|
| GreenPower customer numbers | 54,320     | 406        | 54,726 |
| GreenPower sales MWh        | 9,422      | 3,067      | 12,489 |

#### **GreenPower customers**

### **GreenPower sales (MWh)**

Quarterly and year to date (YTD) GreenPower sales

# Total GreenPower customers per quarter