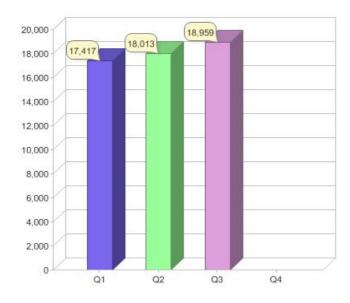

#### Total GreenPower customers per quarter

### **Quarterly status of National GreenPower Accreditation Program**

|                                                       | NSW     | VIC     | QLD     | SA     | WA     | ACT    | TAS | NT  | Total   |
|-------------------------------------------------------|---------|---------|---------|--------|--------|--------|-----|-----|---------|
| Residental Customers                                  | 179,884 | 266,125 | 240,715 | 75,953 | 5,687  | 17,241 | 50  | 8   | 785,663 |
| Commercial Customers                                  | 12,034  | 19,389  | 11,442  | 3,888  | 1,321  | 236    | 10  | 4   | 48,324  |
| Total Green Power<br>Customers                        | 191,918 | 285,514 | 252,157 | 79,841 | 7,008  | 17,477 | 60  | 12  | 833,987 |
| Net Change in Green Power<br>Customers                | -4,816  | -11,472 | 124     | -1,202 | -89    | 559    | 3   | -01 | -16,894 |
| Green Power Sales to<br>Residental Customers<br>(MWh) | 65,461  | 87,885  | 91,687  | 27,845 | 3,563  | 10,059 | 105 | 2   | 286,606 |
| Green Power Sales to<br>Commercial Customers<br>(MWh) | 78,008  | 119,397 | 45,658  | 33,490 | 7,578  | 29,284 | 168 | 18  | 313,601 |
| Total Green Power Sales<br>(MWh)                      | 143,470 | 207,282 | 137,345 | 61,335 | 11,140 | 39,343 | 273 | 20  | 600,208 |