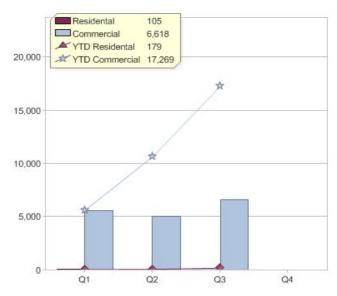

# Aurora Energy

| Autoralliergy |     | ENERGY                      |
|---------------|-----|-----------------------------|
| Product       | R/C | Availability                |
| AuroraGreen   | С   | ACT, NSW, QLD, SA, TAS, VIC |
| AuroraGreen   | R   | TAS                         |

\* R - Residental, C - Commercial

Contact Aurora Energy: On 1300 132 007 or visit: www.aurora.com.au

Quarter in review Previous quarter's figures may have been adjusted from information supplied by this GreenPower provider

|                             | Residental | Commercial | Total |
|-----------------------------|------------|------------|-------|
| GreenPower customer numbers | 46         | 13         | 59    |
| GreenPower sales MWh        | 105        | 6,618      | 6,723 |

### **GreenPower customers**

#### Total GreenPower customers per quarter

### **GreenPower sales (MWh)**