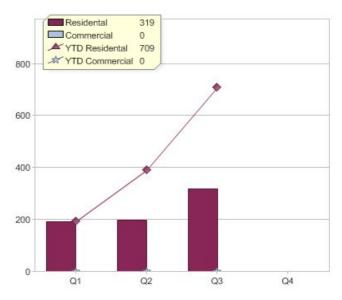

Quarter in review Previous quarter's figures may have been adjusted from information supplied by this GreenPower provider

|                             | Residental | Commercial | Total |
|-----------------------------|------------|------------|-------|
| GreenPower customer numbers | 326        | N/A        | 326   |
| GreenPower sales MWh        | 319        | N/A        | 319   |

### GreenPower sales (MWh)