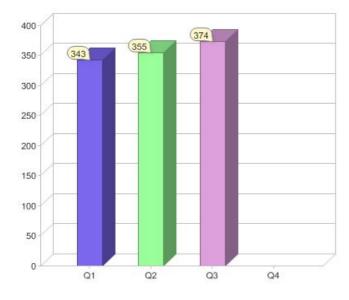

#### Quarter in review Previous quarter's figures may have been adjusted from information supplied by this GreenPower provider

|                             | Residental | Commercial | Total  |
|-----------------------------|------------|------------|--------|
| GreenPower customer numbers | 18,720     | 239        | 18,959 |
| GreenPower sales MWh        | 10,442     | 31,939     | 42,381 |