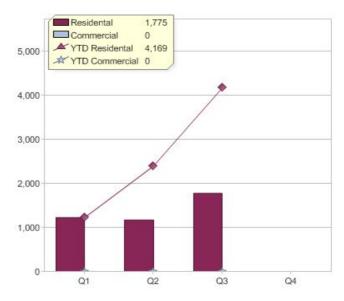

Quarter in review Previous quarter's figures may have been adjusted from information supplied by this GreenPower provider

|                             | Residental | Commercial | Total |
|-----------------------------|------------|------------|-------|
| GreenPower customer numbers | 2,591      | N/A        | 2,591 |
| GreenPower sales MWh        | 1,775      | N/A        | 1,775 |