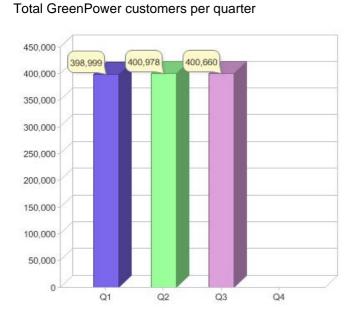

| R   | VIC                                 |
| EcoSaver      | R   | VIC                                 |
| GreenEarth    | С   | ACT, NSW, NT, QLD, SA, TAS, VIC, WA |
| GreenEarth    | R   | ACT, NSW, NT, QLD, SA, TAS, VIC, WA |

\* R - Residental, C - Commercial

Contact Origin Energy: On 13 24 63 or visit: www.originenergy.com.au

Quarter in review Previous quarter's figures may have been adjusted from information supplied by this GreenPower provider

|                             | Residental | Commercial | Total   |
|-----------------------------|------------|------------|---------|
| GreenPower customer numbers | 378,565    | 22,095     | 400,660 |
| GreenPower sales MWh        | 172,255    | 65,883     | 238,138 |

### **GreenPower customers**

### **GreenPower sales (MWh)**





# Perth Energy Pty Ltd

# perthenergy 📿

| Product        | R/C | Availability |
|----------------|-----|--------------|
| PE Green Power | С   | WA           |

\* R - Residental, C - Commercial

#### Contact Perth Energy Pty Ltd: On or visit: www.perthenergy.com.au

Quarter in review Previous quarter's figures may have been adjusted from information supplied by this GreenPower provider

|                             | Residental | Commercial | Total |
|-----------------------------|------------|------------|-------|
| GreenPower customer numbers | N/A        | 0          | 0     |
| GreenPower sales MWh        | N/A        | 0          | 0     |

#### **GreenPower customers**

GreenPower sales (MWh)

Total GreenPower customers per quarter







## Power and Water Corporation

| Prod