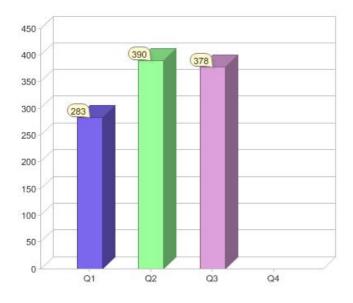

### Quarter in review Previous quarter's figures may have been adjusted from information supplied by this GreenPower provider

|                             | Residental | Commercial | Total |
|-----------------------------|------------|------------|-------|
| GreenPower customer numbers | 181        | 197        | 378   |
| GreenPower sales MWh        | 40         | 1,767      | 1,807 |