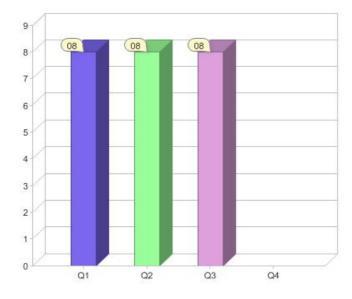

### Quarter in review Previous quarter's figures may have been adjusted from information supplied by this GreenPower provider

|                             | Residental | Commercial | Total |
|-----------------------------|------------|------------|-------|
| GreenPower customer numbers | 6          | 2          | 8     |
| GreenPower sales MWh        | 2          | 13         | 15    |

### **GreenPower customers**

Total GreenPower customers per quarter

### GreenPower sales (MWh)

Quarterly and year to date (YTD) GreenPower sales

**PowerWater** 