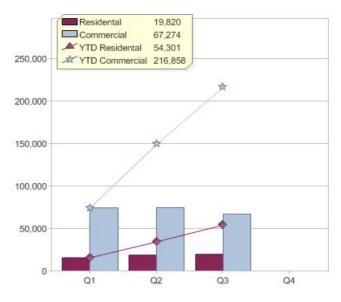

# EnergyAustralia

| Product    | R/C | Availability       |
|------------|-----|--------------------|
| PureEnergy | С   | ACT, NSW, QLD, VIC |
| PureEnergy | R   | ACT, NSW, QLD, VIC |

\* R - Residental, C - Commercial

Contact EnergyAustralia: On 13 15 35 or visit: www.energy.com.au

Quarter in review Previous quarter's figures may have been adjusted from information supplied by this GreenPower provider

|                             | Residental | Commercial | Total  |
|-----------------------------|------------|------------|--------|
| GreenPower customer numbers | 55,011     | 3,392      | 58,403 |
| GreenPower sales MWh        | 19,820     | 67,274     | 87,094 |

### **GreenPower sales (MWh)**