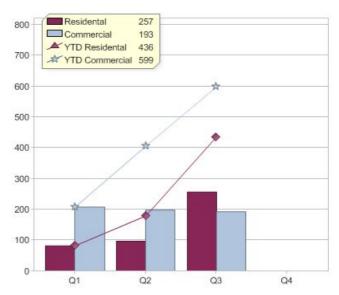

# Red Energy Pty Ltd

| Product         | R/C | Availability  |
|-----------------|-----|---------------|
| Greenpower 10%  | С   | VIC           |
| Greenpower 100% | С   | ACT, NSW, VIC |
| Greenpower 100% | R   | ACT, NSW, VIC |

\* R - Residental, C - Commercial

Contact Red Energy Pty Ltd: On 13 18 06 or visit: www.redenergy.com.au

### Quarter in review Previous quarter's figures may have been adjusted from information supplied by this GreenPower provider

|                             | Residental | Commercial | Total |
|-----------------------------|------------|------------|-------|
| GreenPower customer numbers | 513        | 7          | 520   |
| GreenPower sales MWh        | 257        | 193        | 450   |

### **GreenPower customers**

Total GreenPower customers per quarter

### 

### GreenPower sales (MWh)