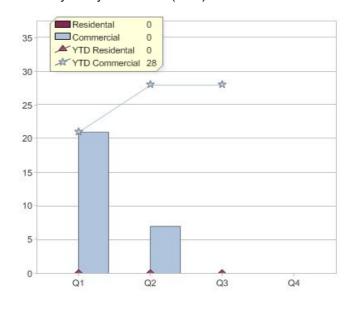

# Aurora Energy

| Autoralliergy |     | ENERGY                      |
|---------------|-----|-----------------------------|
| Product       | R/C | Availability                |
| AuroraGreen   | С   | ACT, NSW, QLD, SA, TAS, VIC |
| AuroraGreen   | R   | TAS                         |

\* R - Residental, C - Commercial

Contact Aurora Energy: On 1300 132 007 or visit: www.aurora.com.au

Quarter in review Previous quarter's figures may have been adjusted from information supplied by this GreenPower provider

|                             | Residental | Commercial | Total |
|-----------------------------|------------|------------|-------|
| GreenPower customer numbers | 46         | 13         | 59    |
| GreenPower sales MWh        | 105        | 6,618      | 6,723 |

### **GreenPower customers**

#### Total GreenPower customers per quarter

### **GreenPower sales (MWh)**