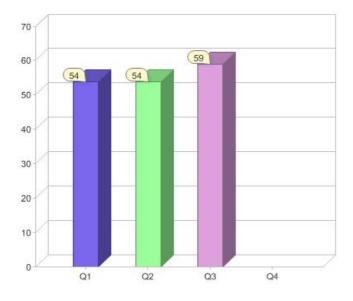

# South Australia Electricity

| Product                                  | R/C | Availability |
|------------------------------------------|-----|--------------|
| South Australia Electricity Green Energy | С   | SA           |
| South Australia Electricity Green Energy | R   | SA           |

\* R - Residental, C - Commercial

Contact South Australia Electricity: On 1300 360 294 or visit: www.southaustraliaelectricity.com.au

#### Quarter in review Previous quarter's figures may have been adjusted from information supplied by this GreenPower provider

|                             | Residental | Commercial | Total |
|-----------------------------|------------|------------|-------|
| GreenPower customer numbers | 245        | 1          | 246   |
| GreenPower sales MWh        | 127        | 7          | 134   |

#### **GreenPower customers**

Total GreenPower customers per quarter

### GreenPower sales (MWh)