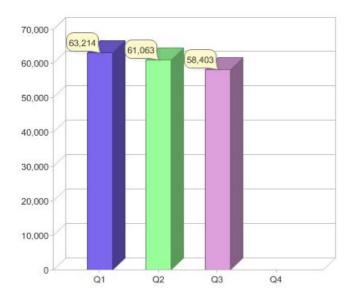

# EnergyAustralia

| Product    | R/C | Availability       |
|------------|-----|--------------------|
| PureEnergy | С   | ACT, NSW, QLD, VIC |
| PureEnergy | R   | ACT, NSW, QLD, VIC |

\* R - Residental, C - Commercial

Contact EnergyAustralia: On 13 15 35 or visit: www.energy.com.au

Quarter in review Previous quarter's figures may have been adjusted from information supplied by this GreenPower provider

|                             | Residental | Commercial | Total  |
|-----------------------------|------------|------------|--------|
| GreenPower customer numbers | 55,011     | 3,392      | 58,403 |
| GreenPower sales MWh        | 19,820     | 67,274     | 87,094 |

### **GreenPower customers**

Total GreenPower customers per quarter

### **GreenPower sales (MWh)**