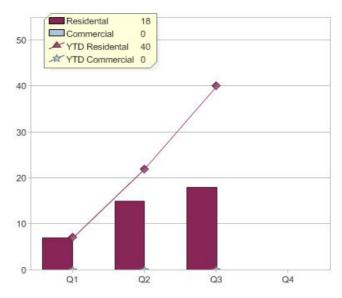

### Quarter in review Previous quarter's figures may have been adjusted from information supplied by this GreenPower provider

|                             | Residental | Commercial | Total |
|-----------------------------|------------|------------|-------|
| GreenPower customer numbers | 100        | 0          | 100   |
| GreenPower sales MWh        | 18         | 0          | 18    |

### **GreenPower sales (MWh)**