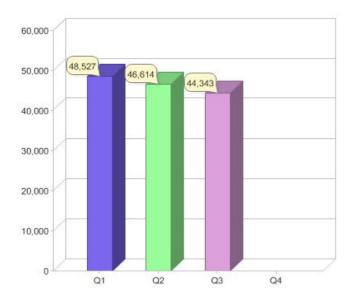

# **Country Energy**

| coun |   | nergy |
|------|---|-------|
|      | / |       |

| Product      | R/C | Availability           |
|--------------|-----|------------------------|
| countrygreen | С   | ACT, NSW, QLD, SA, VIC |
| countrygreen | R   | ACT, NSW, QLD, SA, VIC |

\* R - Residental, C - Commercial

Contact Country Energy: On 13 23 56 or visit: <u>www.countryenergy.com.au</u>

Quarter in review Previous quarter's figures may have been adjusted from information supplied by this GreenPower provider

|                             | Residental | Commercial | Total  |
|-----------------------------|------------|------------|--------|
| GreenPower customer numbers | 42,243     | 2,100      | 44,343 |
| GreenPower sales MWh        | 12,356     | 6,600      | 18,956 |

#### **GreenPower customers**

Total GreenPower customers per quarter