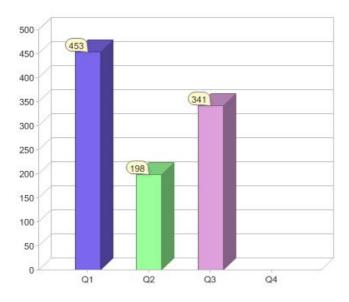

### Quarter in review Previous quarter's figures may have been adjusted from information supplied by this GreenPower provider

|                             | Residental | Commercial | Total |
|-----------------------------|------------|------------|-------|
| GreenPower customer numbers | 341        | 0          | 341   |
| GreenPower sales MWh        | 114        | 0          | 114   |

### **GreenPower customers**

#### Total GreenPower customers per quarter

### **GreenPower sales (MWh)**