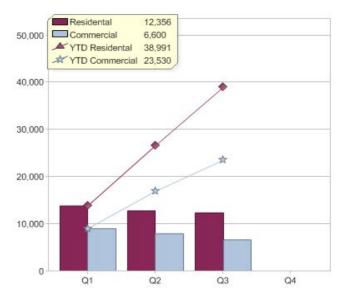

# **Country Energy**

| coun |   | nergy |
|------|---|-------|
|      | / |       |

| Product      | R/C | Availability           |
|--------------|-----|------------------------|
| countrygreen | С   | ACT, NSW, QLD, SA, VIC |
| countrygreen | R   | ACT, NSW, QLD, SA, VIC |

\* R - Residental, C - Commercial

Contact Country Energy: On 13 23 56 or visit: <u>www.countryenergy.com.au</u>

Quarter in review Previous quarter's figures may have been adjusted from information supplied by this GreenPower provider

|                             | Residental | Commercial | Total  |
|-----------------------------|------------|------------|--------|
| GreenPower customer numbers | 42,243     | 2,100      | 44,343 |
| GreenPower sales MWh        | 12,356     | 6,600      | 18,956 |

### GreenPower sales (MWh)