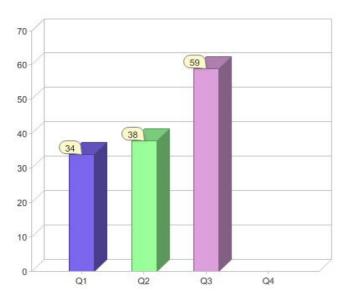

#### Quarter in review Previous quarter's figures may have been adjusted from information supplied by this GreenPower provider

|                             | Residental | Commercial | Total |
|-----------------------------|------------|------------|-------|
| GreenPower customer numbers | 265        | 109        | 374   |
| GreenPower sales MWh        | 64         | 177        | 241   |