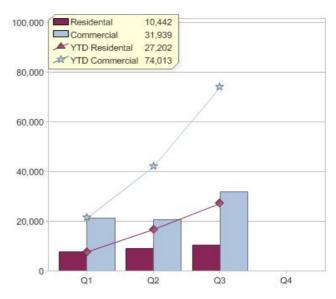

### **GreenPower sales (MWh)**

Quarterly and year to date (YTD) GreenPower sales

**ActewAGL** 

#### Quarter in review Previous quarter's figures may have been adjusted from information supplied by this GreenPower provider

|                             | Residental | Commercial | Total  |
|-----------------------------|------------|------------|--------|
| GreenPower customer numbers | 18,720     | 239        | 18,959 |
| GreenPower sales MWh        | 10,442     | 31,939     | 42,381 |