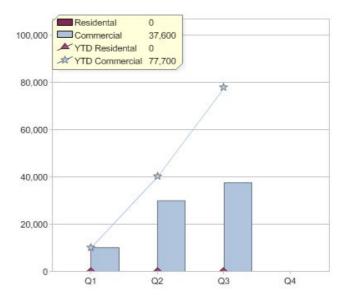

# **Energy Pacific**

| Product       | R/C | Availability                    |
|---------------|-----|---------------------------------|
| Pacific Hydro | С   | ACT, NSW, QLD, SA, TAS, VIC, WA |

\* R - Residental, C - Commercial

Contact Energy Pacific: On 03 8621 6000 or visit: www.pacifichydro.com.au

Quarter in review Previous quarter's figures may have been adjusted from information supplied by this GreenPower provider

|                             | Residental | Commercial | Total  |
|-----------------------------|------------|------------|--------|
| GreenPower customer numbers | N/A        | 1          | 1      |
| GreenPower sales MWh        | N/A        | 37,600     | 37,600 |

### **GreenPower customers**

Total GreenPower customers per quarter

### GreenPower sales (MWh)