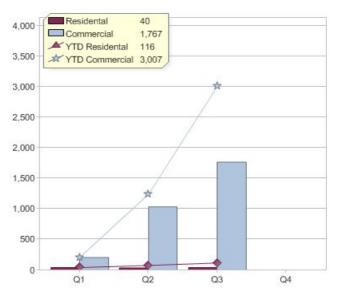

### Quarter in review Previous quarter's figures may have been adjusted from information supplied by this GreenPower provider

|                             | Residental | Commercial | Total |
|-----------------------------|------------|------------|-------|
| GreenPower customer numbers | 181        | 197        | 378   |
| GreenPower sales MWh        | 40         | 1,767      | 1,807 |