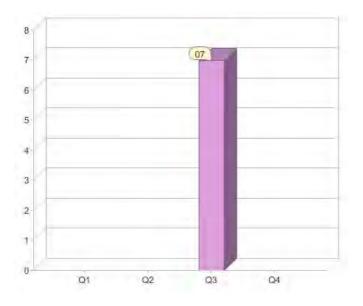

# Quarter in review Previous quarter's figures may have been adjusted from information supplied by this GreenPower provider

|                             | Residental | Commercial | Total |
|-----------------------------|------------|------------|-------|
| GreenPower customer numbers | N/A        | 7          | 7     |
| GreenPower sales MWh        | N/A        | 1,918      | 1,918 |

#### **GreenPower customers**

Total GreenPower customers per quarter

# **GreenPower sales (MWh)**