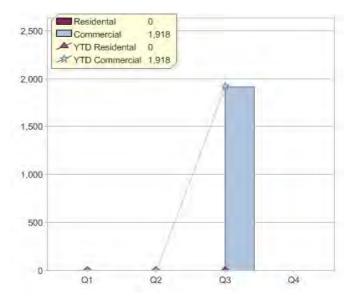

# Quarter in review Previous quarter's figures may have been adjusted from information supplied by this GreenPower provider

|                             | Residental | Commercial | Total |
|-----------------------------|------------|------------|-------|
| GreenPower customer numbers | N/A        | 7          | 7     |
| GreenPower sales MWh        | N/A        | 1,918      | 1,918 |

#### **GreenPower customers**

Total GreenPower customers per quarter

# **GreenPower sales (MWh)**