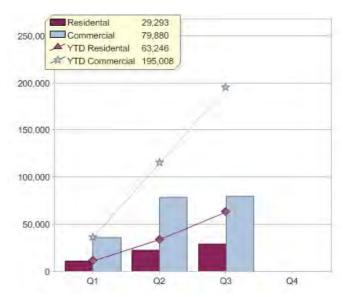

# Quarter in review Previous quarter's figures may have been adjusted from information supplied by this GreenPower provider

|                             | Residental | Commercial | Total   |
|-----------------------------|------------|------------|---------|
| GreenPower customer numbers | 110,931    | 4,972      | 115,903 |
| GreenPower sales MWh        | 29,293     | 79,880     | 109,173 |