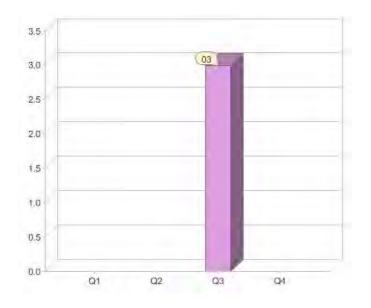

# **GreenPower sales (MWh)**

| Product     | R/C | Availability |
|-------------|-----|--------------|
| Greenselect | С   | WA           |
| Greenselect | R   | WA           |

<sup>\*</sup> R - Residental, C - Commercial

Contact Horizon Power: On 1800 089 504 or visit: www.horizonpower.com.au

# Quarter in review Previous quarter's figures may have been adjusted from information supplied by this GreenPower provider

|                             | Residental | Commercial | Total |
|-----------------------------|------------|------------|-------|
| GreenPower customer numbers | 12         | 2          | 14    |
| GreenPower sales MWh        | 28         | 2          | 30    |

### **GreenPower customers**

Total GreenPower customers per quarter