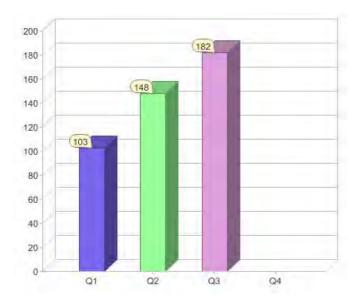

### Quarter in review Previous quarter's figures may have been adjusted from information supplied by this GreenPower provider

|                             | Residental | Commercial | Total |
|-----------------------------|------------|------------|-------|
| GreenPower customer numbers | 182        | N/A        | 182   |
| GreenPower sales MWh        | 78         | N/A        | 78    |