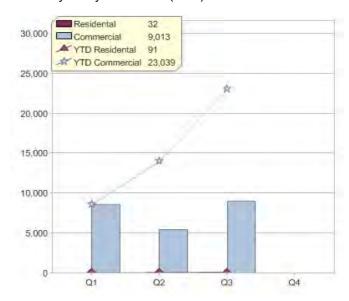

# Momentum Energy Pty Ltd

| Product               | R/C | Availability           |
|-----------------------|-----|------------------------|
| Momentum Green Energy | С   | ACT, NSW, QLD, SA, VIC |
| Momentum Green Energy | R   | ACT, NSW, QLD, SA, VIC |

<sup>\*</sup> R - Residental, C - Commercial

Contact Momentum Energy Pty Ltd: On 1300 662 778 or visit: www.momentumenergy.com.au

# Quarter in review Previous quarter's figures may have been adjusted from information supplied by this GreenPower provider

|                             | Residental | Commercial | Total |
|-----------------------------|------------|------------|-------|
| GreenPower customer numbers | 108        | 434        | 542   |
| GreenPower sales MWh        | 32         | 9,013      | 9,045 |