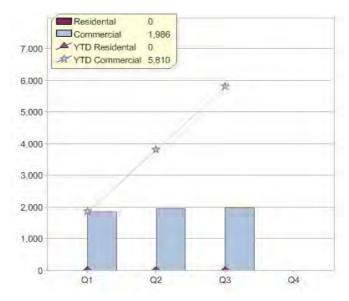

# Quarter in review Previous quarter's figures may have been adjusted from information supplied by this GreenPower provider

|                             | Residental | Commercial | Total |
|-----------------------------|------------|------------|-------|
| GreenPower customer numbers | N/A        | 3          | 3     |
| GreenPower sales MWh        | N/A        | 1,986      | 1,986 |