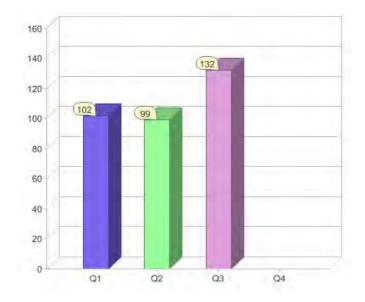

# **GreenPower sales (MWh)**

| Product    | R/C | Availability |
|------------|-----|--------------|
| GreenLight | R   | VIC          |

<sup>\*</sup> R - Residental, C - Commercial

Contact Neighbourhood Energy P/L: On 1300 764 860 or visit: www.neighborhood.com.au

# Quarter in review Previous quarter's figures may have been adjusted from information supplied by this GreenPower provider

|                             | Residental | Commercial | Total |
|-----------------------------|------------|------------|-------|
| GreenPower customer numbers | 372        | N/A        | 372   |
| GreenPower sales MWh        | 290        | N/A        | 290   |

#### **GreenPower customers**

Total GreenPower customers per quarter

# **GreenPower sales (MWh)**