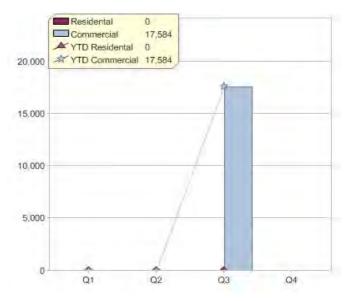

# **ERM Power Retail Pty Ltd**

| Product          | R/C | Availability  |
|------------------|-----|---------------|
| ERM Green Energy | С   | ACT, NSW, VIC |

<sup>\*</sup> R - Residental, C - Commercial

Contact ERM Power Retail Pty Ltd: On 07 3020 5136 or visit: www.ermpower.com.au

# Quarter in review Previous quarter's figures may have been adjusted from information supplied by this GreenPower provider

|                             | Residental | Commercial | Total  |
|-----------------------------|------------|------------|--------|
| GreenPower customer numbers | N/A        | 3          | 3      |
| GreenPower sales MWh        | N/A        | 17,584     | 17,584 |

#### **GreenPower customers**

Total GreenPower customers per quarter