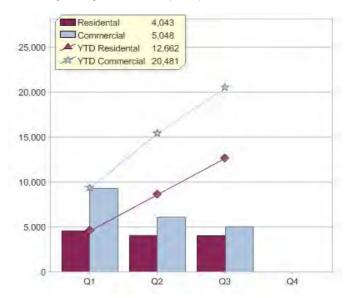

# Quarter in review Previous quarter's figures may have been adjusted from information supplied by this GreenPower provider

|                             | Residental | Commercial | Total  |
|-----------------------------|------------|------------|--------|
| GreenPower customer numbers | 8,312      | 1,929      | 10,241 |
| GreenPower sales MWh        | 4,043      | 5,048      | 9,091  |