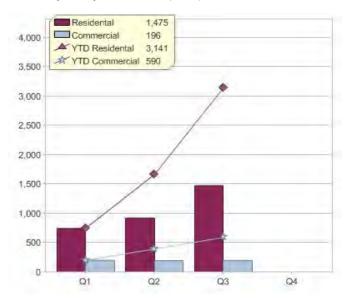

# Red Energy Pty Ltd

| Product         | R/C | Availability  |
|-----------------|-----|---------------|
| Greenpower 10%  | С   | VIC           |
| Greenpower 100% | С   | ACT, NSW, VIC |
| Greenpower 100% | R   | ACT, NSW, VIC |

# Quarter in review Previous quarter's figures may have been adjusted from information supplied by this GreenPower provider

|                             | Residental | Commercial | Total |
|-----------------------------|------------|------------|-------|
| GreenPower customer numbers | 895        | 8          | 903   |
| GreenPower sales MWh        | 1,475      | 196        | 1,671 |

# **GreenPower sales (MWh)**