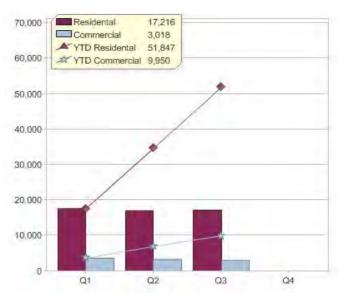

# Quarter in review Previous quarter's figures may have been adjusted from information supplied by this GreenPower provider

|                             | Residental | Commercial | Total  |
|-----------------------------|------------|------------|--------|
| GreenPower customer numbers | 61,984     | 3,098      | 65,082 |
| GreenPower sales MWh        | 17,216     | 3,018      | 20,234 |