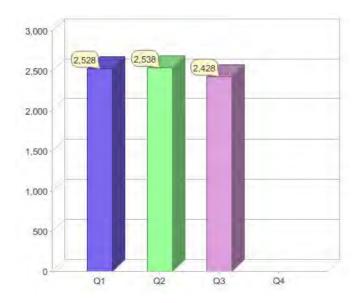

### Quarter in review Previous quarter's figures may have been adjusted from information supplied by this GreenPower provider

|                             | Residental | Commercial | Total |
|-----------------------------|------------|------------|-------|
| GreenPower customer numbers | 2,428      | N/A        | 2,428 |
| GreenPower sales MWh        | 2,114      | N/A        | 2,114 |