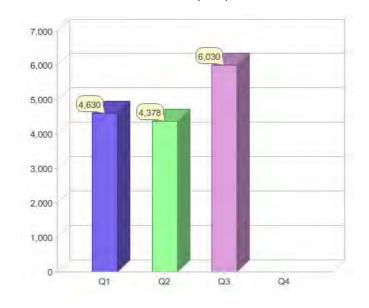

# Quarter in review Previous quarter's figures may have been adjusted from information supplied by this GreenPower provider

|                             | Residental | Commercial | Total |
|-----------------------------|------------|------------|-------|
| GreenPower customer numbers | 1,047      | 4,983      | 6,030 |
| GreenPower sales MWh        | 517        | 7,726      | 8,243 |