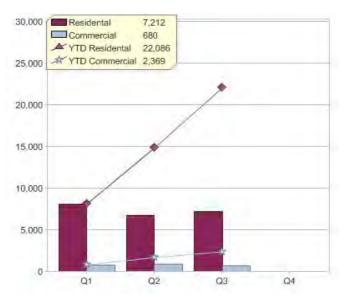

# Quarter in review Previous quarter's figures may have been adjusted from information supplied by this GreenPower provider

|                             | Residental | Commercial | Total  |
|-----------------------------|------------|------------|--------|
| GreenPower customer numbers | 39,095     | 253        | 39,348 |
| GreenPower sales MWh        | 7,212      | 680        | 7,892  |

# **GreenPower sales (MWh)**