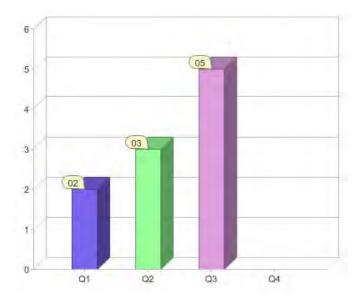

# Quarter in review Previous quarter's figures may have been adjusted from information supplied by this GreenPower provider

|                             | Residental | Commercial | Total |
|-----------------------------|------------|------------|-------|
| GreenPower customer numbers | N/A        | 5          | 5     |
| GreenPower sales MWh        | N/A        | 145        | 145   |