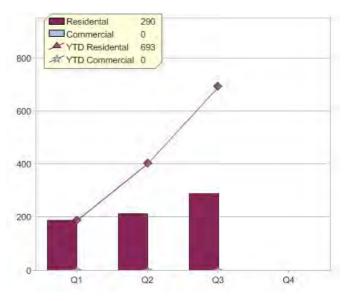

# **GreenPower sales (MWh)**

| Product    | R/C | Availability |
|------------|-----|--------------|
| GreenLight | R   | VIC          |

<sup>\*</sup> R - Residental, C - Commercial

Contact Neighbourhood Energy P/L: On 1300 764 860 or visit: www.neighborhood.com.au

# Quarter in review Previous quarter's figures may have been adjusted from information supplied by this GreenPower provider

|                             | Residental | Commercial | Total |
|-----------------------------|------------|------------|-------|
| GreenPower customer numbers | 372        | N/A        | 372   |
| GreenPower sales MWh        | 290        | N/A        | 290   |

#### **GreenPower customers**

Total GreenPower customers per quarter

# **GreenPower sales (MWh)**