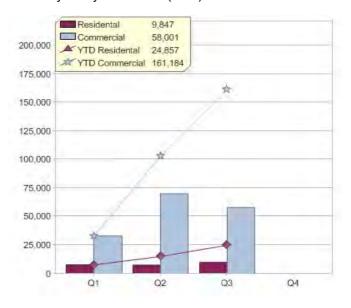

### Quarter in review Previous quarter's figures may have been adjusted from information supplied by this GreenPower provider

|                             | Residental | Commercial | Total  |
|-----------------------------|------------|------------|--------|
| GreenPower customer numbers | 35,629     | 7,118      | 42,747 |
| GreenPower sales MWh        | 9,847      | 58,001     | 67,848 |

# **GreenPower sales (MWh)**