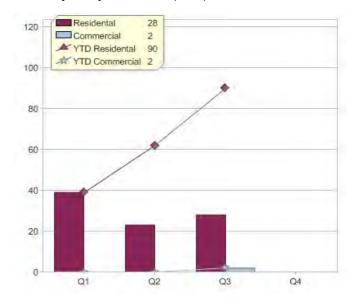

# Momentum Energy Pty Ltd

| Product               | R/C | Availability           |
|-----------------------|-----|------------------------|
| Momentum Green Energy | С   | ACT, NSW, QLD, SA, VIC |
| Momentum Green Energy | R   | ACT, NSW, QLD, SA, VIC |

<sup>\*</sup> R - Residental, C - Commercial

Contact Momentum Energy Pty Ltd: On 1300 662 778 or visit: www.momentumenergy.com.au

# Quarter in review Previous quarter's figures may have been adjusted from information supplied by this GreenPower provider

|                             | Residental | Commercial | Total |
|-----------------------------|------------|------------|-------|
| GreenPower customer numbers | 108        | 434        | 542   |
| GreenPower sales MWh        | 32         | 9,013      | 9,045 |