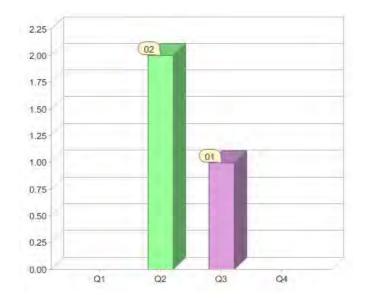

# Quarter in review Previous quarter's figures may have been adjusted from information supplied by this GreenPower provider

|                             | Residental | Commercial | Total |
|-----------------------------|------------|------------|-------|
| GreenPower customer numbers | 314        | 2          | 316   |
| GreenPower sales MWh        | 75         | 2          | 77    |

### **GreenPower customers**

Total GreenPower customers per quarter

# **GreenPower sales (MWh)**