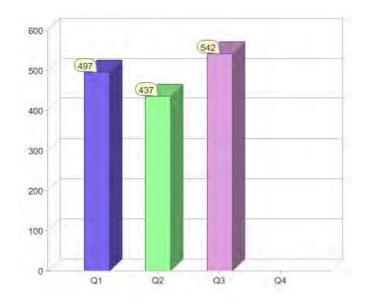

# Momentum Energy Pty Ltd

| Product               | R/C | Availability           |
|-----------------------|-----|------------------------|
| Momentum Green Energy | С   | ACT, NSW, QLD, SA, VIC |
| Momentum Green Energy | R   | ACT, NSW, QLD, SA, VIC |

<sup>\*</sup> R - Residental, C - Commercial

Contact Momentum Energy Pty Ltd: On 1300 662 778 or visit: www.momentumenergy.com.au

# Quarter in review Previous quarter's figures may have been adjusted from information supplied by this GreenPower provider

|                             | Residental | Commercial | Total |
|-----------------------------|------------|------------|-------|
| GreenPower customer numbers | 108        | 434        | 542   |
| GreenPower sales MWh        | 32         | 9,013      | 9,045 |