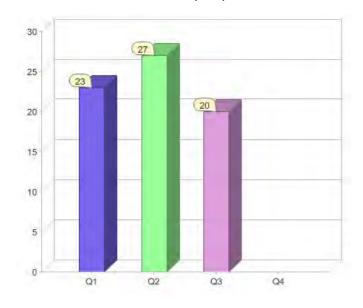

### Quarter in review Previous quarter's figures may have been adjusted from information supplied by this GreenPower provider

|                             | Residental | Commercial | Total  |
|-----------------------------|------------|------------|--------|
| GreenPower customer numbers | 19,824     | 278        | 20,102 |
| GreenPower sales MWh        | 10,716     | 10,421     | 21,137 |