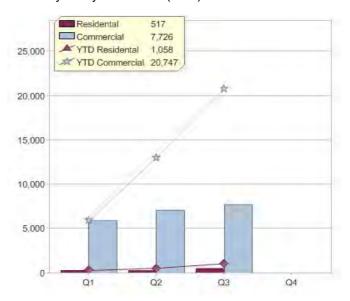

# Quarter in review Previous quarter's figures may have been adjusted from information supplied by this GreenPower provider

|                             | Residental | Commercial | Total |
|-----------------------------|------------|------------|-------|
| GreenPower customer numbers | 1,047      | 4,983      | 6,030 |
| GreenPower sales MWh        | 517        | 7,726      | 8,243 |