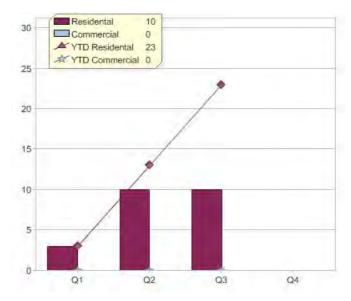

# **Queensland Electricity**

| Product                             | R/C | Availability |
|-------------------------------------|-----|--------------|
| Queensland Electricity Green Energy | С   | QLD          |
| Queensland Electricity Green Energy | R   | QLD          |

# Quarter in review Previous quarter's figures may have been adjusted from information supplied by this GreenPower provider

|                             | Residental | Commercial | Total |
|-----------------------------|------------|------------|-------|
| GreenPower customer numbers | 314        | 2          | 316   |
| GreenPower sales MWh        | 75         | 2          | 77    |