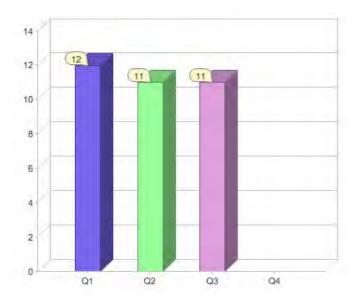

# Quarter in review Previous quarter's figures may have been adjusted from information supplied by this GreenPower provider

|                             | Residental | Commercial | Total |
|-----------------------------|------------|------------|-------|
| GreenPower customer numbers | N/A        | 3          | 3     |
| GreenPower sales MWh        | N/A        | 1,986      | 1,986 |