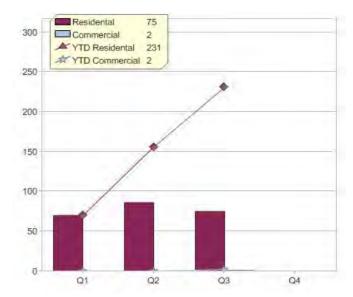

# **Queensland Electricity**

| Product                             | R/C | Availability |
|-------------------------------------|-----|--------------|
| Queensland Electricity Green Energy | С   | QLD          |
| Queensland Electricity Green Energy | R   | QLD          |

# Quarter in review Previous quarter's figures may have been adjusted from information supplied by this GreenPower provider

|                             | Residental | Commercial | Total |
|-----------------------------|------------|------------|-------|
| GreenPower customer numbers | 314        | 2          | 316   |
| GreenPower sales MWh        | 75         | 2          | 77    |

# **GreenPower sales (MWh)**