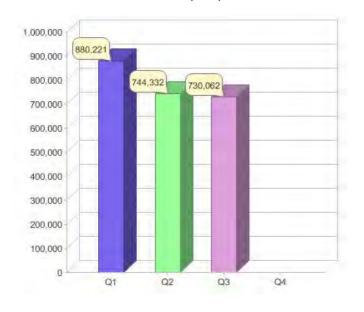

#### **GreenPower customers**

Total GreenPower customers per quarter

#### **Quarterly status of National GreenPower Accreditation Program**

|                                                       | NSW     | VIC     | QLD     | SA     | WA     | ACT    | TAS | NT | Total   |
|-------------------------------------------------------|---------|---------|---------|--------|--------|--------|-----|----|---------|
| Residental Customers                                  | 155,606 | 213,082 | 215,350 | 73,155 | 8,325  | 18,223 | 45  | 12 | 683,798 |
| Commercial Customers                                  | 11,379  | 16,902  | 10,884  | 4,859  | 1,945  | 281    | 13  | 1  | 46,264  |
| Total Green Power<br>Customers                        | 166,985 | 229,984 | 226,234 | 78,014 | 10,270 | 18,504 | 58  | 13 | 730,062 |
| Net Change in Green Power Customers                   | -5,181  | -10,007 | -5,346  | 5,361  | 679    | 222    | 1   | 1  | -14,270 |
| Green Power Sales to<br>Residental Customers<br>(MWh) | 56,490  | 70,984  | 84,607  | 23,108 | 4,072  | 10,217 | 86  | 10 | 249,574 |
| Green Power Sales to<br>Commercial Customers<br>(MWh) | 74,534  | 77,454  | 73,461  | 34,423 | 13,226 | 25,671 | 309 | 6  | 299,084 |
| Total Green Power Sales (MWh)                         | 131,024 | 148,438 | 158,068 | 57,531 | 17,298 | 35,888 | 394 | 16 | 548,658 |