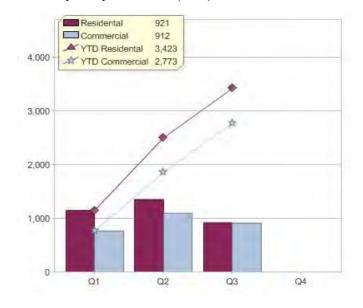

### Quarter in review Previous quarter's figures may have been adjusted from information supplied by this GreenPower provider

|                             | Residental | Commercial | Total |
|-----------------------------|------------|------------|-------|
| GreenPower customer numbers | 4,496      | 105        | 4,601 |
| GreenPower sales MWh        | 921        | 912        | 1,833 |