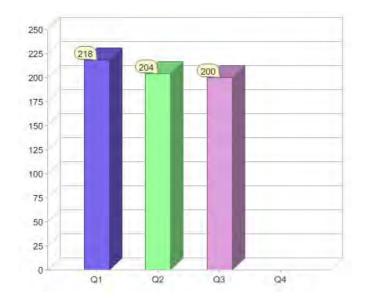

### Quarter in review Previous quarter's figures may have been adjusted from information supplied by this GreenPower provider

|                             | Residental | Commercial | Total |
|-----------------------------|------------|------------|-------|
| GreenPower customer numbers | 196        | 4          | 200   |
| GreenPower sales MWh        | 61         | 12         | 73    |

### **GreenPower customers**

Total GreenPower customers per quarter

# **GreenPower sales (MWh)**