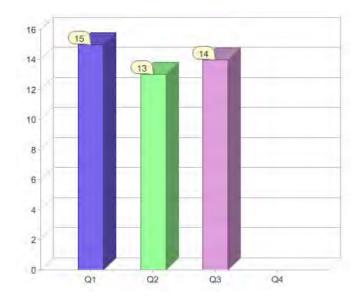

# Ergon Energy Queensland Pty Ltd

| Product      | R/C | Availability |
|--------------|-----|--------------|
| Clean Energy | С   | QLD          |
| Clean Energy | R   | QLD          |

<sup>\*</sup> R - Residental, C - Commercial

Contact Ergon Energy Queensland Pty Ltd: On 13 10 46 or visit: www.ergon.com.au

# Quarter in review Previous quarter's figures may have been adjusted from information supplied by this GreenPower provider

|                             | Residental | Commercial | Total  |
|-----------------------------|------------|------------|--------|
| GreenPower customer numbers | 61,984     | 3,098      | 65,082 |
| GreenPower sales MWh        | 17,216     | 3,018      | 20,234 |

#### **GreenPower customers**

Total GreenPower customers per quarter