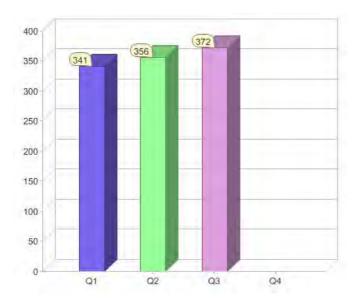

# **GreenPower sales (MWh)**

| Product    | R/C | Availability |
|------------|-----|--------------|
| GreenLight | R   | VIC          |

<sup>\*</sup> R - Residental, C - Commercial

Contact Neighbourhood Energy P/L: On 1300 764 860 or visit: www.neighborhood.com.au

# Quarter in review Previous quarter's figures may have been adjusted from information supplied by this GreenPower provider

|                             | Residental | Commercial | Total |
|-----------------------------|------------|------------|-------|
| GreenPower customer numbers | 372        | N/A        | 372   |
| GreenPower sales MWh        | 290        | N/A        | 290   |

#### **GreenPower customers**

Total GreenPower customers per quarter

# **GreenPower sales (MWh)**