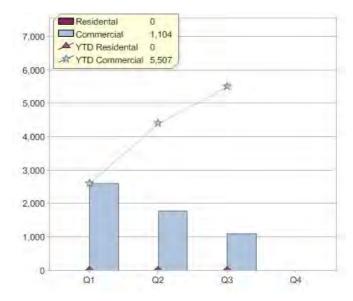

# Quarter in review Previous quarter's figures may have been adjusted from information supplied by this GreenPower provider

|                             | Residental | Commercial | Total |
|-----------------------------|------------|------------|-------|
| GreenPower customer numbers | N/A        | 4          | 4     |
| GreenPower sales MWh        | N/A        | 1,104      | 1,104 |