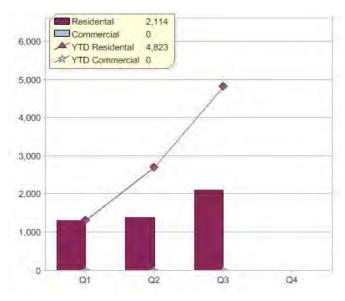

### Quarter in review Previous quarter's figures may have been adjusted from information supplied by this GreenPower provider

|                             | Residental | Commercial | Total |
|-----------------------------|------------|------------|-------|
| GreenPower customer numbers | 2,428      | N/A        | 2,428 |
| GreenPower sales MWh        | 2,114      | N/A        | 2,114 |