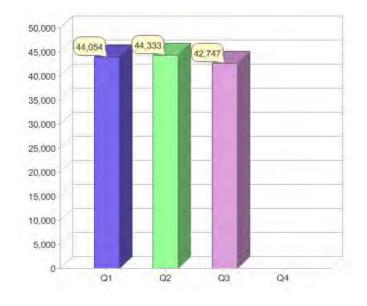

### Quarter in review Previous quarter's figures may have been adjusted from information supplied by this GreenPower provider

|                             | Residental | Commercial | Total  |
|-----------------------------|------------|------------|--------|
| GreenPower customer numbers | 35,629     | 7,118      | 42,747 |
| GreenPower sales MWh        | 9,847      | 58,001     | 67,848 |

### **GreenPower customers**

### Total GreenPower customers per quarter