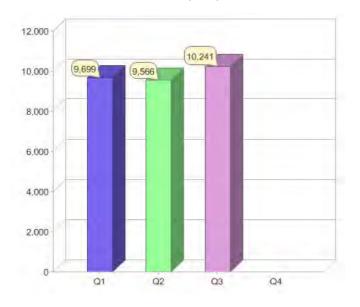

# Quarter in review Previous quarter's figures may have been adjusted from information supplied by this GreenPower provider

|                             | Residental | Commercial | Total  |
|-----------------------------|------------|------------|--------|
| GreenPower customer numbers | 8,312      | 1,929      | 10,241 |
| GreenPower sales MWh        | 4,043      | 5,048      | 9,091  |

# Quarter in review Previous quarter's figures may have been adjusted from information supplied by this GreenPower provider

|                             | Residental | Commercial | Total   |
|-----------------------------|------------|------------|---------|
| GreenPower customer numbers | 110,931    | 4,972      | 115,903 |
| GreenPower sales MWh        | 29,293     | 79,880     | 109,173 |