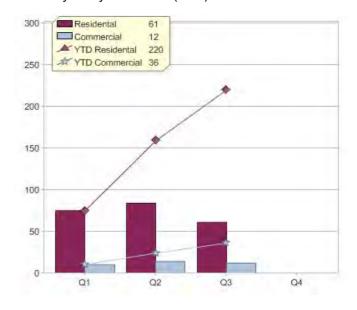

### Quarter in review Previous quarter's figures may have been adjusted from information supplied by this GreenPower provider

|                             | Residental | Commercial | Total |
|-----------------------------|------------|------------|-------|
| GreenPower customer numbers | 196        | 4          | 200   |
| GreenPower sales MWh        | 61         | 12         | 73    |

# **GreenPower sales (MWh)**