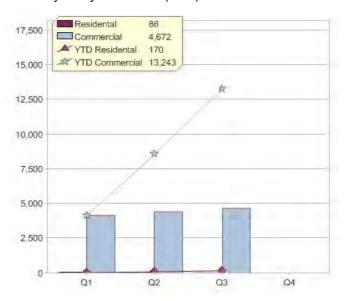

### Quarter in review Previous quarter's figures may have been adjusted from information supplied by this GreenPower provider

|                             | Residental | Commercial | Total |
|-----------------------------|------------|------------|-------|
| GreenPower customer numbers | 45         | 16         | 61    |
| GreenPower sales MWh        | 86         | 4,672      | 4,758 |