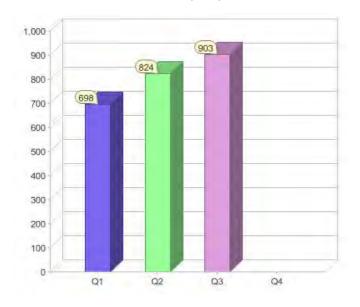

# Red Energy Pty Ltd

| Product         | R/C | Availability  |
|-----------------|-----|---------------|
| Greenpower 10%  | С   | VIC           |
| Greenpower 100% | С   | ACT, NSW, VIC |
| Greenpower 100% | R   | ACT, NSW, VIC |

# Quarter in review Previous quarter's figures may have been adjusted from information supplied by this GreenPower provider

|                             | Residental | Commercial | Total |
|-----------------------------|------------|------------|-------|
| GreenPower customer numbers | 895        | 8          | 903   |
| GreenPower sales MWh        | 1,475      | 196        | 1,671 |

#### **GreenPower customers**

#### Total GreenPower customers per quarter