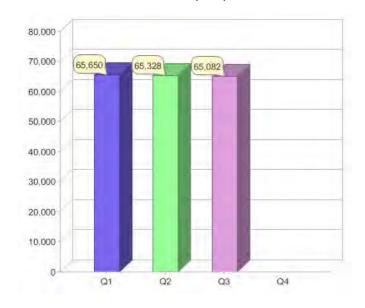

# Quarter in review Previous quarter's figures may have been adjusted from information supplied by this GreenPower provider

|                             | Residental | Commercial | Total  |
|-----------------------------|------------|------------|--------|
| GreenPower customer numbers | 61,984     | 3,098      | 65,082 |
| GreenPower sales MWh        | 17,216     | 3,018      | 20,234 |