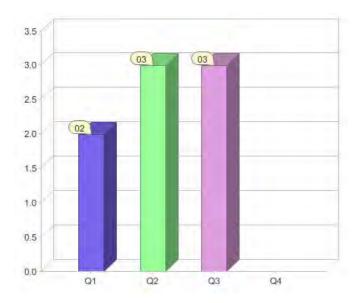

# Quarter in review Previous quarter's figures may have been adjusted from information supplied by this GreenPower provider

|                             | Residental | Commercial | Total |
|-----------------------------|------------|------------|-------|
| GreenPower customer numbers | N/A        | 4          | 4     |
| GreenPower sales MWh        | N/A        | 1,104      | 1,104 |