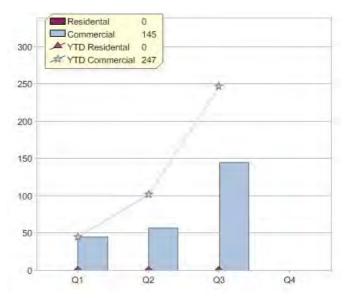

# Quarter in review Previous quarter's figures may have been adjusted from information supplied by this GreenPower provider

|                             | Residental | Commercial | Total |
|-----------------------------|------------|------------|-------|
| GreenPower customer numbers | N/A        | 5          | 5     |
| GreenPower sales MWh        | N/A        | 145        | 145   |