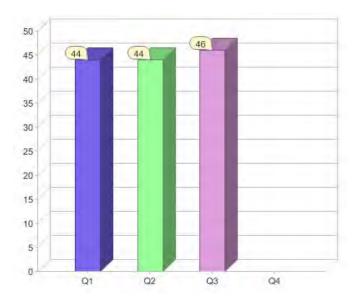

#### **GreenPower customers**

Total GreenPower customers per quarter

# **GreenPower sales (MWh)**

| Product      | R/C | Availability  |
|--------------|-----|---------------|
| Greentricity | R   | NSW, QLD, VIC |

<sup>\*</sup> R - Residental, C - Commercial

Contact Australian Power & Gas: On 13 32 98 or visit: www.australianpowerandgas.com.au