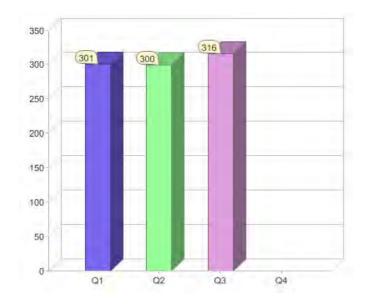

# **Queensland Electricity**

| Product                             | R/C | Availability |
|-------------------------------------|-----|--------------|
| Queensland Electricity Green Energy | С   | QLD          |
| Queensland Electricity Green Energy | R   | QLD          |

# Quarter in review Previous quarter's figures may have been adjusted from information supplied by this GreenPower provider

|                             | Residental | Commercial | Total |
|-----------------------------|------------|------------|-------|
| GreenPower customer numbers | 314        | 2          | 316   |
| GreenPower sales MWh        | 75         | 2          | 77    |

### **GreenPower customers**

Total GreenPower customers per quarter