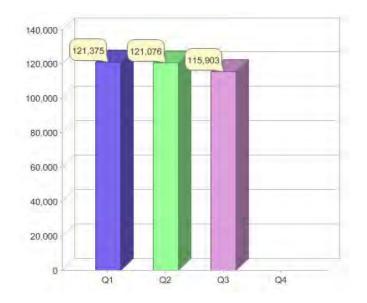

# Quarter in review Previous quarter's figures may have been adjusted from information supplied by this GreenPower provider

|                             | Residental | Commercial | Total  |
|-----------------------------|------------|------------|--------|
| GreenPower customer numbers | 8,312      | 1,929      | 10,241 |
| GreenPower sales MWh        | 4,043      | 5,048      | 9,091  |

# Quarter in review Previous quarter's figures may have been adjusted from information supplied by this GreenPower provider

|                             | Residental | Commercial | Total   |
|-----------------------------|------------|------------|---------|
| GreenPower customer numbers | 110,931    | 4,972      | 115,903 |
| GreenPower sales MWh        | 29,293     | 79,880     | 109,173 |