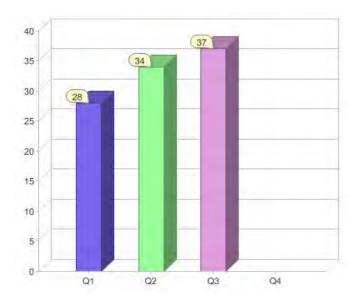

### Quarter in review Previous quarter's figures may have been adjusted from information supplied by this GreenPower provider

|                             | Residental | Commercial | Total  |
|-----------------------------|------------|------------|--------|
| GreenPower customer numbers | N/A        | 37         | 37     |
| GreenPower sales MWh        | N/A        | 13,631     | 13,631 |