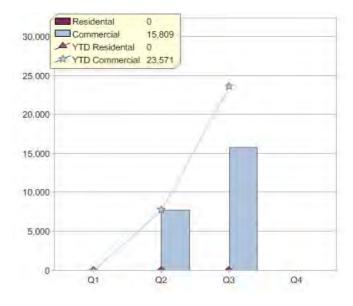

### Quarter in review Previous quarter's figures may have been adjusted from information supplied by this GreenPower provider

|                             | Residental | Commercial | Total  |
|-----------------------------|------------|------------|--------|
| GreenPower customer numbers | N/A        | 1          | 1      |
| GreenPower sales MWh        | N/A        | 15,809     | 15,809 |

#### **GreenPower customers**

Total GreenPower customers per quarter

# **GreenPower sales (MWh)**