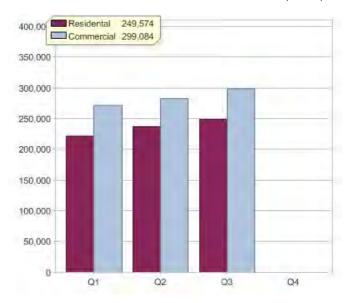

#### **Quarterly status of National GreenPower Accreditation Program**

|                                                       | NSW     | VIC     | QLD     | SA     | WA     | ACT    | TAS | NT | Total   |
|-------------------------------------------------------|---------|---------|---------|--------|--------|--------|-----|----|---------|
| Residental Customers                                  | 155,606 | 213,082 | 215,350 | 73,155 | 8,325  | 18,223 | 45  | 12 | 683,798 |
| Commercial Customers                                  | 11,379  | 16,902  | 10,884  | 4,859  | 1,945  | 281    | 13  | 1  | 46,264  |
| Total Green Power<br>Customers                        | 166,985 | 229,984 | 226,234 | 78,014 | 10,270 | 18,504 | 58  | 13 | 730,062 |
| Net Change in Green Power Customers                   | -5,181  | -10,007 | -5,346  | 5,361  | 679    | 222    | 1   | 1  | -14,270 |
| Green Power Sales to<br>Residental Customers<br>(MWh) | 56,490  | 70,984  | 84,607  | 23,108 | 4,072  | 10,217 | 86  | 10 | 249,574 |
| Green Power Sales to<br>Commercial Customers<br>(MWh) | 74,534  | 77,454  | 73,461  | 34,423 | 13,226 | 25,671 | 309 | 6  | 299,084 |
| Total Green Power Sales (MWh)                         | 131,024 | 148,438 | 158,068 | 57,531 | 17,298 | 35,888 | 394 | 16 | 548,658 |

#### **GreenPower sales**

Commercial and residental GreenPower sales (MWh)