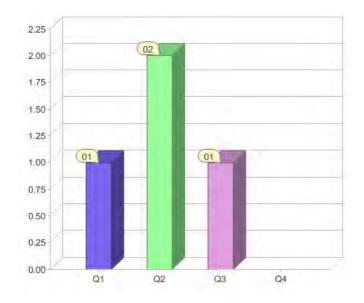

# **Queensland Electricity**

| Product                             | R/C | Availability |
|-------------------------------------|-----|--------------|
| Queensland Electricity Green Energy | С   | QLD          |
| Queensland Electricity Green Energy | R   | QLD          |

# Quarter in review Previous quarter's figures may have been adjusted from information supplied by this GreenPower provider

|                             | Residental | Commercial | Total |
|-----------------------------|------------|------------|-------|
| GreenPower customer numbers | 314        | 2          | 316   |
| GreenPower sales MWh        | 75         | 2          | 77    |