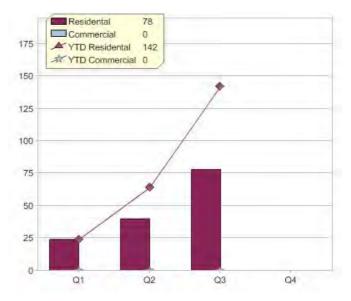

### Quarter in review Previous quarter's figures may have been adjusted from information supplied by this GreenPower provider

|                             | Residental | Commercial | Total |
|-----------------------------|------------|------------|-------|
| GreenPower customer numbers | 182        | N/A        | 182   |
| GreenPower sales MWh        | 78         | N/A        | 78    |