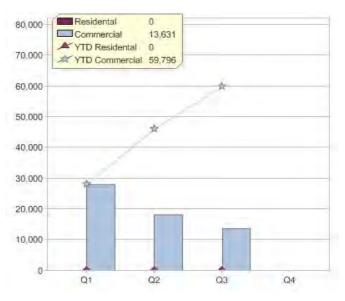

# Dodo Power and Gas Pty Ltd

Quarter in review Previous quarter's figures may have been adjusted from information supplied by this GreenPower provider

|                             | Residental | Commercial | Total |
|-----------------------------|------------|------------|-------|
| GreenPower customer numbers | N/A        | N/A        | 0     |
| GreenPower sales MWh        | N/A        | N/A        | 0     |