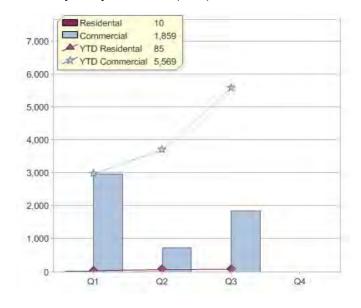

# Quarter in review Previous quarter's figures may have been adjusted from information supplied by this GreenPower provider

|                             | Residental | Commercial | Total |
|-----------------------------|------------|------------|-------|
| GreenPower customer numbers | 7          | 13         | 20    |
| GreenPower sales MWh        | 10         | 1,859      | 1,869 |