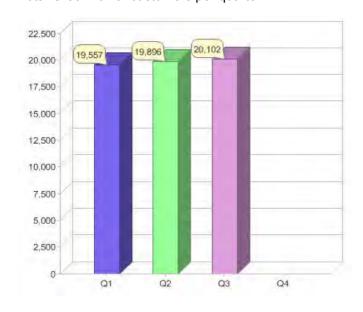

### Quarter in review Previous quarter's figures may have been adjusted from information supplied by this GreenPower provider

|                             | Residental | Commercial | Total  |
|-----------------------------|------------|------------|--------|
| GreenPower customer numbers | 19,824     | 278        | 20,102 |
| GreenPower sales MWh        | 10,716     | 10,421     | 21,137 |

# **GreenPower sales (MWh)**