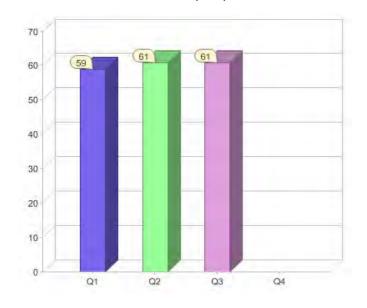

### Quarter in review Previous quarter's figures may have been adjusted from information supplied by this GreenPower provider

|                             | Residental | Commercial | Total |
|-----------------------------|------------|------------|-------|
| GreenPower customer numbers | 45         | 16         | 61    |
| GreenPower sales MWh        | 86         | 4,672      | 4,758 |