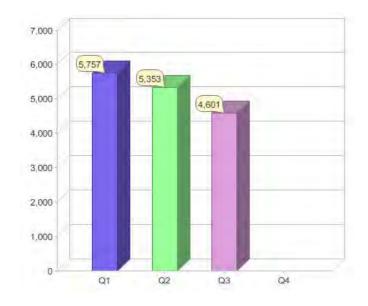

### Quarter in review Previous quarter's figures may have been adjusted from information supplied by this GreenPower provider

|                             | Residental | Commercial | Total |
|-----------------------------|------------|------------|-------|
| GreenPower customer numbers | 4,496      | 105        | 4,601 |
| GreenPower sales MWh        | 921        | 912        | 1,833 |