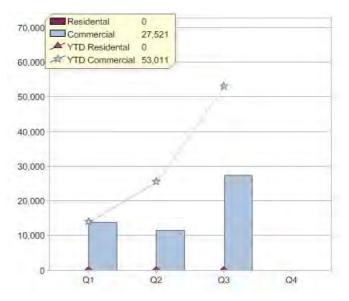

# Quarter in review Previous quarter's figures may have been adjusted from information supplied by this GreenPower provider

|                             | Residental | Commercial | Total  |
|-----------------------------|------------|------------|--------|
| GreenPower customer numbers | N/A        | 46         | 46     |
| GreenPower sales MWh        | N/A        | 27,521     | 27,521 |

# **GreenPower sales (MWh)**

| Product      | R/C | Availability  |
|--------------|-----|---------------|
| Greentricity | R   | NSW, QLD, VIC |

<sup>\*</sup> R - Residental, C - Commercial

Contact Australian Power & Gas: On 13 32 98 or visit: www.australianpowerandgas.com.au