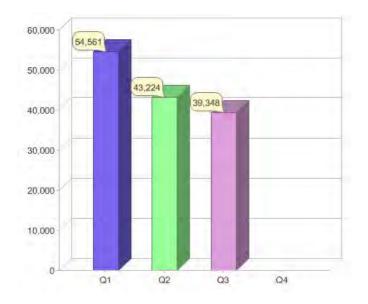

# Quarter in review Previous quarter's figures may have been adjusted from information supplied by this GreenPower provider

|                             | Residental | Commercial | Total  |
|-----------------------------|------------|------------|--------|
| GreenPower customer numbers | 39,095     | 253        | 39,348 |
| GreenPower sales MWh        | 7,212      | 680        | 7,892  |

#### **GreenPower customers**

#### Total GreenPower customers per quarter

# **GreenPower sales (MWh)**