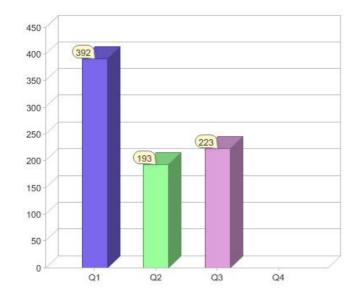

# Neighbourhood Energy P/L

| Product    | R/C | Availability |
|------------|-----|--------------|
| GreenLight | С   | VIC          |
| GreenLight | R   | VIC          |

<sup>\*</sup> R - Residental, C - Commercial

Contact Neighbourhood Energy P/L: On 1300 764 860 or visit: www.neighborhood.com.au

### Quarter in review Previous quarter's figures may have been adjusted from information supplied by this GreenPower provider

|                             | Residental | Commercial | Total |
|-----------------------------|------------|------------|-------|
| GreenPower customer numbers | 214        | 9          | 223   |
| GreenPower sales MWh        | 336        | 13         | 349   |