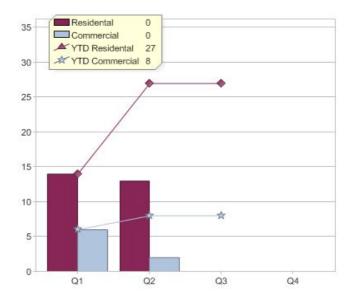

### Quarter in review Previous quarter's figures may have been adjusted from information supplied by this GreenPower provider

|                             | Residental | Commercial | Total |
|-----------------------------|------------|------------|-------|
| GreenPower customer numbers | 264        | 14         | 278   |
| GreenPower sales MWh        | 124        | 77         | 201   |