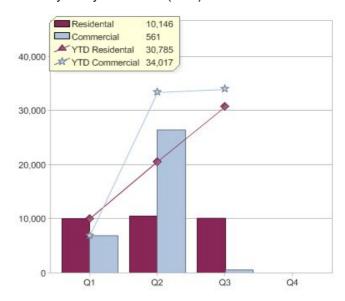

### Quarter in review Previous quarter's figures may have been adjusted from information supplied by this GreenPower provider

|                             | Residental | Commercial | Total |
|-----------------------------|------------|------------|-------|
| GreenPower customer numbers | N/A        | 45         | 45    |
| GreenPower sales MWh        | N/A        | 8,799      | 8,799 |

# **GreenPower sales (MWh)**