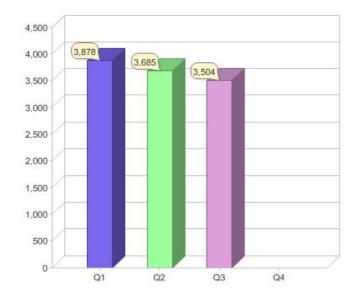

### Quarter in review Previous quarter's figures may have been adjusted from information supplied by this GreenPower provider

|                             | Residental | Commercial | Total |
|-----------------------------|------------|------------|-------|
| GreenPower customer numbers | 3,303      | 201        | 3,504 |
| GreenPower sales MWh        | 901        | 744        | 1,645 |