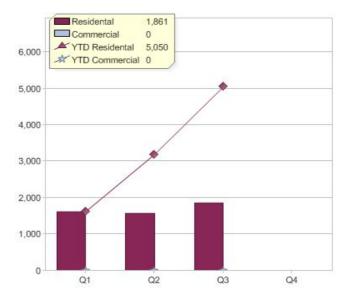

# Quarter in review Previous quarter's figures may have been adjusted from information supplied by this GreenPower provider

|                             | Residental | Commercial | Total |
|-----------------------------|------------|------------|-------|
| GreenPower customer numbers | 1,756      | N/A        | 1,756 |
| GreenPower sales MWh        | 1,861      | N/A        | 1,861 |