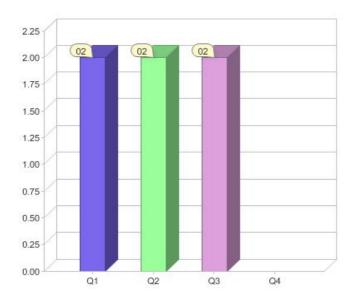

# **Ecofund Queensland**

| Product  | R/C | Availability |
|----------|-----|--------------|
| Resource | С   | QLD          |

<sup>\*</sup> R - Residental, C - Commercial

Contact Ecofund Queensland: On 07 3017 6460 or visit: www.Ecofund.net.au

### Quarter in review Previous quarter's figures may have been adjusted from information supplied by this GreenPower provider

|                             | Residental | Commercial | Total |
|-----------------------------|------------|------------|-------|
| GreenPower customer numbers | N/A        | 2          | 2     |
| GreenPower sales MWh        | N/A        | 13         | 13    |

#### **GreenPower customers**

Total GreenPower customers per quarter

### **GreenPower sales (MWh)**