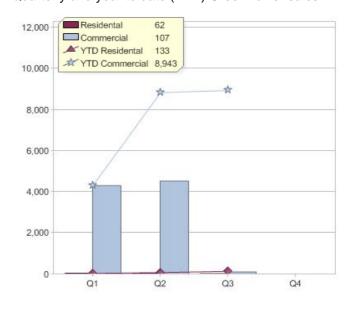

### Quarter in review Previous quarter's figures may have been adjusted from information supplied by this GreenPower provider

|                             | Residental | Commercial | Total |
|-----------------------------|------------|------------|-------|
| GreenPower customer numbers | 40         | 12         | 52    |
| GreenPower sales MWh        | 62         | 107        | 169   |