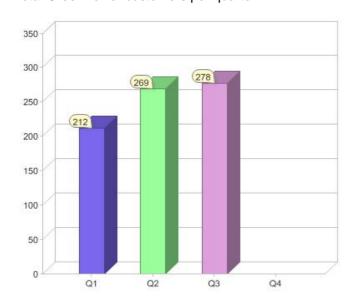

### Quarter in review Previous quarter's figures may have been adjusted from information supplied by this GreenPower provider

|                             | Residental | Commercial | Total |
|-----------------------------|------------|------------|-------|
| GreenPower customer numbers | 242        | 9          | 251   |
| GreenPower sales MWh        | 69         | 54         | 123   |