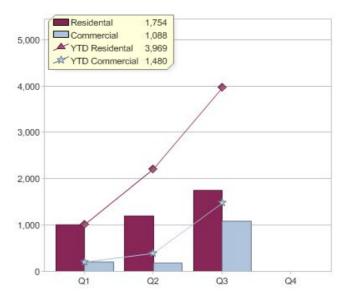

# Red Energy Pty Ltd

| Product         | R/C | Availability  |
|-----------------|-----|---------------|
| Greenpower 10%  | С   | VIC           |
| Greenpower 100% | С   | ACT, NSW, VIC |
| Greenpower 100% | R   | ACT, NSW, VIC |
| Greenpower 25%  | С   | VIC           |

# Quarter in review Previous quarter's figures may have been adjusted from information supplied by this GreenPower provider

|                             | Residental | Commercial | Total |
|-----------------------------|------------|------------|-------|
| GreenPower customer numbers | 1,021      | 77         | 1,098 |
| GreenPower sales MWh        | 1,754      | 1,088      | 2,842 |