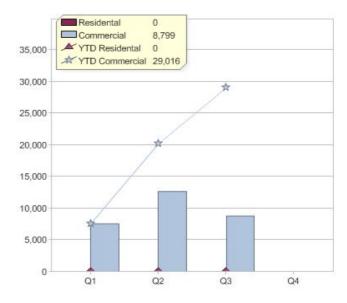

### Quarter in review Previous quarter's figures may have been adjusted from information supplied by this GreenPower provider

|                             | Residental | Commercial | Total |
|-----------------------------|------------|------------|-------|
| GreenPower customer numbers | N/A        | 45         | 45    |
| GreenPower sales MWh        | N/A        | 8,799      | 8,799 |

#### **GreenPower customers**

Total GreenPower customers per quarter

# **GreenPower sales (MWh)**