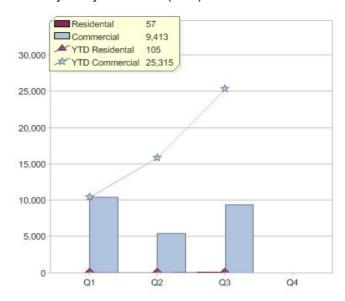

# Momentum Energy Pty Ltd

| Product               | R/C | Availability           |
|-----------------------|-----|------------------------|
| Momentum Green Energy | С   | ACT, NSW, QLD, SA, VIC |
| Momentum Green Energy | R   | ACT, NSW, QLD, SA, VIC |

<sup>\*</sup> R - Residental, C - Commercial

Contact Momentum Energy Pty Ltd: On 1300 662 778 or visit: www.momentumenergy.com.au

### Quarter in review Previous quarter's figures may have been adjusted from information supplied by this GreenPower provider

|                             | Residental | Commercial | Total |
|-----------------------------|------------|------------|-------|
| GreenPower customer numbers | 64         | 339        | 403   |
| GreenPower sales MWh        | 57         | 9,413      | 9,470 |