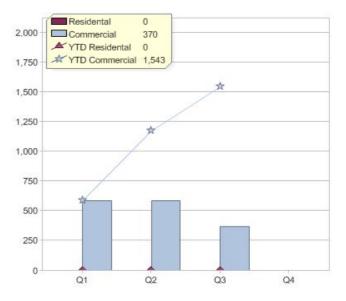

# Progressive Green

| Product           | R/C | Availability |
|-------------------|-----|--------------|
| GreenPower Active | С   | VIC          |

<sup>\*</sup> R - Residental, C - Commercial

Contact Progressive Green: On 1300 080 608 or visit: www.progressivegreen.com.au

# Quarter in review Previous quarter's figures may have been adjusted from information supplied by this GreenPower provider

|                             | Residental | Commercial | Total |
|-----------------------------|------------|------------|-------|
| GreenPower customer numbers | N/A        | 3          | 3     |
| GreenPower sales MWh        | N/A        | 370        | 370   |