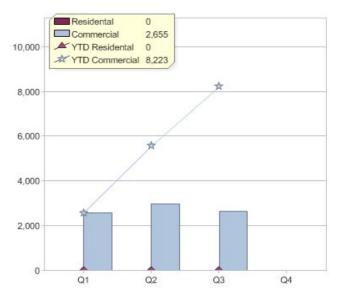

# Perth Energy Pty Ltd

| Product        | R/C | Availability |
|----------------|-----|--------------|
| PE Green Power | С   | WA           |

<sup>\*</sup> R - Residental, C - Commercial

Contact Perth Energy Pty Ltd: On or visit: www.perthenergy.com.au

### Quarter in review Previous quarter's figures may have been adjusted from information supplied by this GreenPower provider

|                             | Residental | Commercial | Total |
|-----------------------------|------------|------------|-------|
| GreenPower customer numbers | N/A        | 4          | 4     |
| GreenPower sales MWh        | N/A        | 2,655      | 2,655 |