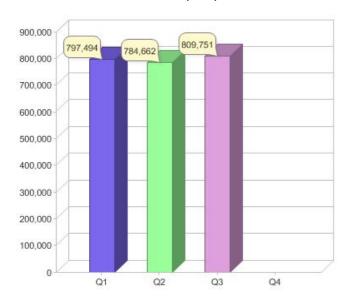

### **Quarterly status of National GreenPower Accreditation Program**

|                                                       | NSW     | VIC     | QLD     | SA     | WA     | ACT    | TAS | NT    | Total   |
|-------------------------------------------------------|---------|---------|---------|--------|--------|--------|-----|-------|---------|
| Residental Customers                                  | 184,420 | 218,910 | 259,849 | 75,104 | 6,875  | 18,169 | 40  | 21    | 763,388 |
| Commercial Customers                                  | 11,010  | 14,925  | 10,920  | 7,989  | 1,251  | 251    | 11  | 6     | 46,363  |
| Total Green Power<br>Customers                        | 195,430 | 233,835 | 270,769 | 83,093 | 8,126  | 18,420 | 51  | 27    | 809,751 |
| Net Change in Green Power Customers                   | 13,432  | 2,582   | 6,446   | 2,873  | -44    | -198   | 2   | -04   | 25,089  |
| Green Power Sales to<br>Residental Customers<br>(MWh) | 42,632  | 33,748  | 14,226  | 10,380 | 3,480  | 9,536  | 62  | 16    | 114,079 |
| Green Power Sales to<br>Commercial Customers<br>(MWh) | 64,050  | 61,867  | 32,914  | 35,460 | 7,788  | 15,682 | 120 | 2,027 | 219,908 |
| Total Green Power Sales (MWh)                         | 106,682 | 95,614  | 47,139  | 45,840 | 11,268 | 25,218 | 182 | 2,043 | 333,986 |

#### **GreenPower customers**

Total GreenPower customers per quarter