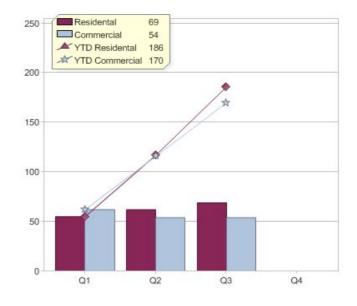

### Quarter in review Previous quarter's figures may have been adjusted from information supplied by this GreenPower provider

|                             | Residental | Commercial | Total |
|-----------------------------|------------|------------|-------|
| GreenPower customer numbers | 242        | 9          | 251   |
| GreenPower sales MWh        | 69         | 54         | 123   |

### **GreenPower customers**

Total GreenPower customers per quarter

### **GreenPower sales (MWh)**