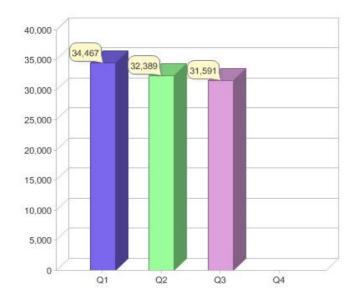

# Simply Energy

| Product          | R/C | Availability |
|------------------|-----|--------------|
| Green@Work       | С   | SA, VIC      |
| Simply Green 100 | R   | SA, VIC      |
| Simply Greener   | С   | SA, VIC      |
| Simply Greener   | R   | SA, VIC      |

# Quarter in review Previous quarter's figures may have been adjusted from information supplied by this GreenPower provider

|                             | Residental | Commercial | Total  |
|-----------------------------|------------|------------|--------|
| GreenPower customer numbers | 31,424     | 167        | 31,591 |
| GreenPower sales MWh        | 3,119      | 305        | 3,424  |