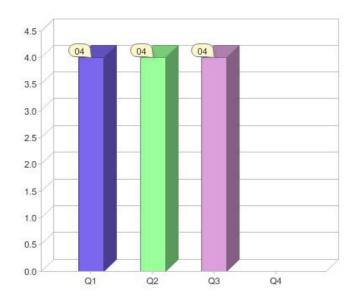

# Aurora Energy

| Product     | R/C | Availability                |
|-------------|-----|-----------------------------|
| AuroraGreen | С   | ACT, NSW, QLD, SA, TAS, VIC |
| AuroraGreen | R   | TAS                         |

### Quarter in review Previous quarter's figures may have been adjusted from information supplied by this GreenPower provider

|                             | Residental | Commercial | Total |
|-----------------------------|------------|------------|-------|
| GreenPower customer numbers | 40         | 12         | 52    |
| GreenPower sales MWh        | 62         | 107        | 169   |