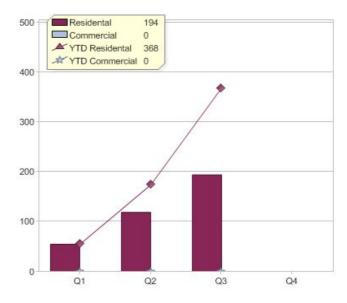

# Dodo Power and Gas Pty Ltd

| Product          | R/C | Availability  |
|------------------|-----|---------------|
| Dodo Green Power | R   | NSW, QLD, VIC |

<sup>\*</sup> R - Residental, C - Commercial

# Quarter in review Previous quarter's figures may have been adjusted from information supplied by this GreenPower provider

|                             | Residental | Commercial | Total |
|-----------------------------|------------|------------|-------|
| GreenPower customer numbers | 311        | N/A        | 311   |
| GreenPower sales MWh        | 194        | N/A        | 194   |

# **GreenPower sales (MWh)**