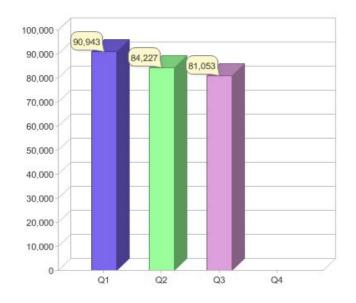

# Quarter in review Previous quarter's figures may have been adjusted from information supplied by this GreenPower provider

|                             | Residental | Commercial | Total  |
|-----------------------------|------------|------------|--------|
| GreenPower customer numbers | 76,394     | 4,659      | 81,053 |
| GreenPower sales MWh        | 16,947     | 46,374     | 63,321 |