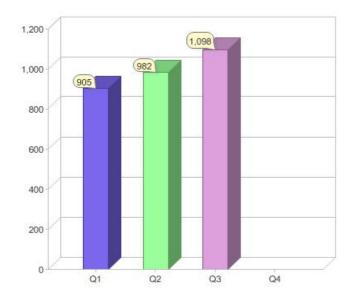

# Red Energy Pty Ltd

| Product         | R/C | Availability  |
|-----------------|-----|---------------|
| Greenpower 10%  | С   | VIC           |
| Greenpower 100% | С   | ACT, NSW, VIC |
| Greenpower 100% | R   | ACT, NSW, VIC |
| Greenpower 25%  | С   | VIC           |

# Quarter in review Previous quarter's figures may have been adjusted from information supplied by this GreenPower provider

|                             | Residental | Commercial | Total |
|-----------------------------|------------|------------|-------|
| GreenPower customer numbers | 1,021      | 77         | 1,098 |
| GreenPower sales MWh        | 1,754      | 1,088      | 2,842 |