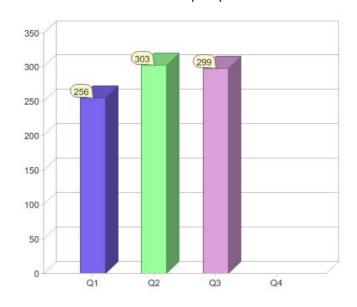

### Quarter in review Previous quarter's figures may have been adjusted from information supplied by this GreenPower provider

|                             | Residental | Commercial | Total |
|-----------------------------|------------|------------|-------|
| GreenPower customer numbers | 299        | N/A        | 299   |
| GreenPower sales MWh        | 112        | N/A        | 112   |