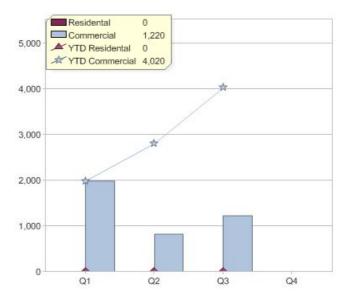

### Quarter in review Previous quarter's figures may have been adjusted from information supplied by this GreenPower provider

|                             | Residental | Commercial | Total |
|-----------------------------|------------|------------|-------|
| GreenPower customer numbers | N/A        | 4          | 4     |
| GreenPower sales MWh        | N/A        | 1,220      | 1,220 |