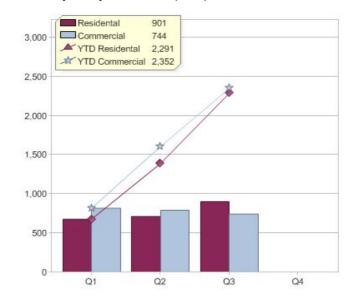

### Quarter in review Previous quarter's figures may have been adjusted from information supplied by this GreenPower provider

|                             | Residental | Commercial | Total |
|-----------------------------|------------|------------|-------|
| GreenPower customer numbers | 3,303      | 201        | 3,504 |
| GreenPower sales MWh        | 901        | 744        | 1,645 |