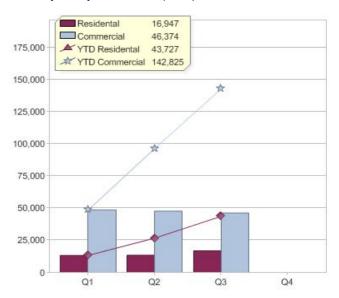

# Quarter in review Previous quarter's figures may have been adjusted from information supplied by this GreenPower provider

|                             | Residental | Commercial | Total  |
|-----------------------------|------------|------------|--------|
| GreenPower customer numbers | 76,394     | 4,659      | 81,053 |
| GreenPower sales MWh        | 16,947     | 46,374     | 63,321 |

### **GreenPower sales (MWh)**