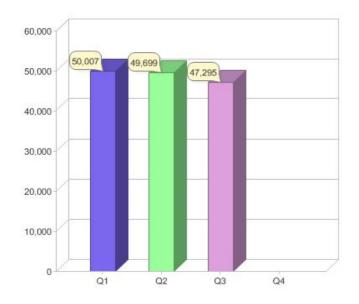

| VIC                    |
| Green for Free | С   | QLD                    |
| Green for Free | R   | NSW, QLD, SA, VIC      |
| Green Living   | R   | NSW, QLD, SA, VIC      |
| Green Spirit   | R   | NSW, QLD, SA, VIC      |

<sup>\*</sup> R - Residental, C - Commercial

Contact AGL: On 1300 556 245 or visit: www.agl.com.au

### Quarter in review Previous quarter's figures may have been adjusted from information supplied by this GreenPower provider

|                             | Residental | Commercial | Total  |
|-----------------------------|------------|------------|--------|
| GreenPower customer numbers | 35,861     | 11,434     | 47,295 |
| GreenPower sales MWh        | 5,136      | 78,482     | 83,618 |

### **GreenPower customers**

### Total GreenPower customers per quarter



# **GreenPower sales (MWh)**



# **AGL-Powerdirect**



| Product      | R/C | Availability      |
|--------------|-----|-------------------|
| Green Direct | С   | NSW, QLD, SA, VIC |
| Green Direct | R   | NSW, QLD, SA, VIC |

<sup>\*</sup> R - Residental, C - Commercial

Contact AGL-Powerdirect: On 1300 307 966 or visit: www.Powerdirect.com.au

### Quarter in review Previous quarter's figures may have been adjusted from information supplied by this GreenPower provider

|                             | Residental | Commercial | Total |
|-----------------------------|------------|------------|-------|
| GreenPower customer numbers | 919        | 3,877      | 4,796 |
| GreenPower sales MWh        | 322        | 3,520      | 3,842 |

#### **GreenPower customers**

Total GreenPower custome