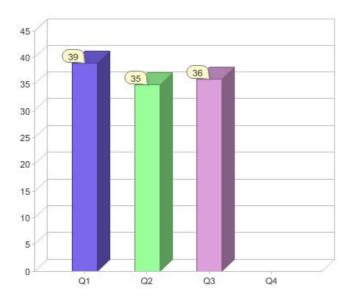

# C<sub>0</sub>zero

| Product    | R/C | Availability                        |
|------------|-----|-------------------------------------|
| GreenPower | С   | ACT, NSW, NT, QLD, SA, TAS, VIC, WA |

<sup>\*</sup> R - Residental, C - Commercial

### Quarter in review Previous quarter's figures may have been adjusted from information supplied by this GreenPower provider

|                             | Residental | Commercial | Total  |
|-----------------------------|------------|------------|--------|
| GreenPower customer numbers | N/A        | 36         | 36     |
| GreenPower sales MWh        | N/A        | 14,580     | 14,580 |

#### **GreenPower customers**

### Total GreenPower customers per quarter

### **GreenPower sales (MWh)**