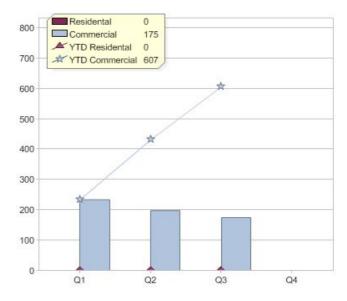

### Quarter in review Previous quarter's figures may have been adjusted from information supplied by this GreenPower provider

|                             | Residental | Commercial | Total |
|-----------------------------|------------|------------|-------|
| GreenPower customer numbers | N/A        | 4          | 4     |
| GreenPower sales MWh        | N/A        | 175        | 175   |