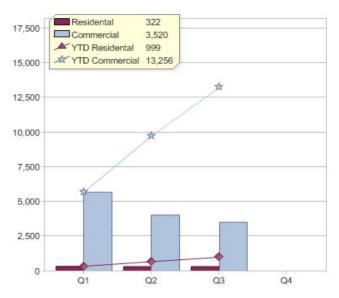

### Quarter in review Previous quarter's figures may have been adjusted from information supplied by this GreenPower provider

|                             | Residental | Commercial | Total |
|-----------------------------|------------|------------|-------|
| GreenPower customer numbers | 919        | 3,877      | 4,796 |
| GreenPower sales MWh        | 322        | 3,520      | 3,842 |