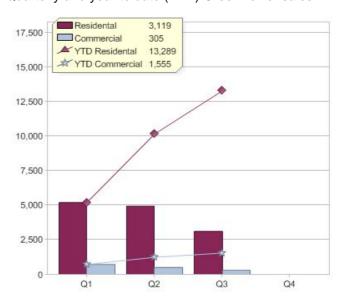

# Quarter in review Previous quarter's figures may have been adjusted from information supplied by this GreenPower provider

|                             | Residental | Commercial | Total  |
|-----------------------------|------------|------------|--------|
| GreenPower customer numbers | 31,424     | 167        | 31,591 |
| GreenPower sales MWh        | 3,119      | 305        | 3,424  |