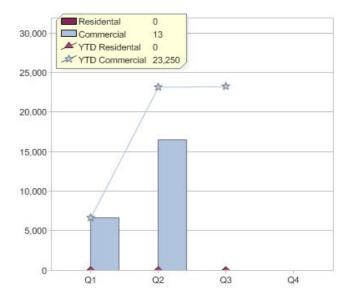

# **Ecofund Queensland**

| Product  | R/C | Availability |
|----------|-----|--------------|
| Resource | С   | QLD          |

<sup>\*</sup> R - Residental, C - Commercial

Contact Ecofund Queensland: On 07 3017 6460 or visit: www.Ecofund.net.au

### Quarter in review Previous quarter's figures may have been adjusted from information supplied by this GreenPower provider

|                             | Residental | Commercial | Total |
|-----------------------------|------------|------------|-------|
| GreenPower customer numbers | N/A        | 2          | 2     |
| GreenPower sales MWh        | N/A        | 13         | 13    |

#### **GreenPower customers**

Total GreenPower customers per quarter

### **GreenPower sales (MWh)**