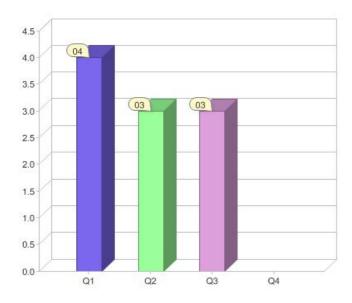

# Power and Water Corporation

| Product               | R/C | Availability |
|-----------------------|-----|--------------|
| Territory Green Power | С   | NT           |
| Territory Green Power | R   | NT           |

### Quarter in review Previous quarter's figures may have been adjusted from information supplied by this GreenPower provider

|                             | Residental | Commercial | Total |
|-----------------------------|------------|------------|-------|
| GreenPower customer numbers | 21         | 5          | 26    |
| GreenPower sales MWh        | 16         | 2,024      | 2,040 |