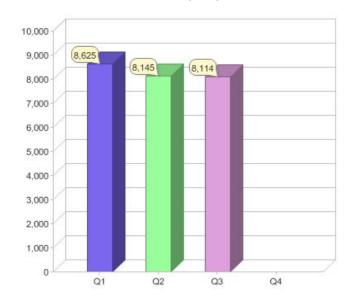

# Quarter in review Previous quarter's figures may have been adjusted from information supplied by this GreenPower provider

|                             | Residental | Commercial | Total  |
|-----------------------------|------------|------------|--------|
| GreenPower customer numbers | 31,424     | 167        | 31,591 |
| GreenPower sales MWh        | 3,119      | 305        | 3,424  |