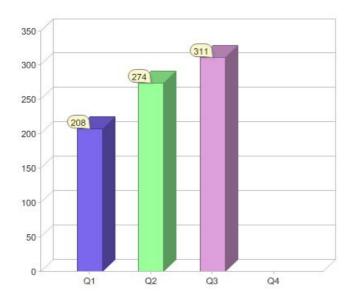

# Dodo Power and Gas Pty Ltd

| Product          | R/C | Availability  |
|------------------|-----|---------------|
| Dodo Green Power | R   | NSW, QLD, VIC |

<sup>\*</sup> R - Residental, C - Commercial

# Quarter in review Previous quarter's figures may have been adjusted from information supplied by this GreenPower provider

|                             | Residental | Commercial | Total |
|-----------------------------|------------|------------|-------|
| GreenPower customer numbers | 311        | N/A        | 311   |
| GreenPower sales MWh        | 194        | N/A        | 194   |

#### **GreenPower customers**

Total GreenPower customers per quarter

# **GreenPower sales (MWh)**