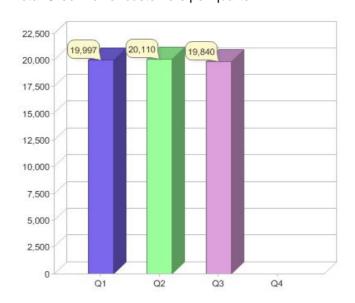

---|-------------------------------------|
| Greenchoice | С   | ACT, NSW, NT, QLD, SA, TAS, VIC, WA |
| Greenchoice | R   | ACT, NSW, NT, QLD, SA, TAS, VIC, WA |

<sup>\*</sup> R - Residental, C - Commercial

Contact ActewAGL: On 13 14 93 or visit: <a href="www.actewagl.com.au/greenchoice">www.actewagl.com.au/greenchoice</a>

### Quarter in review Previous quarter's figures may have been adjusted from information supplied by this GreenPower provider

|                             | Residental | Commercial | Total  |
|-----------------------------|------------|------------|--------|
| GreenPower customer numbers | 19,587     | 253        | 19,840 |
| GreenPower sales MWh        | 10,146     | 561        | 10,707 |

#### **GreenPower customers**

### Total GreenPower customers per quarter



### **GreenPower sales (MWh)**



# **ACXargyle**



| Product     | R/C | Availability                        |
|-------------|-----|-------------------------------------|
| Ark Climate | С   | ACT, NSW, NT, QLD, SA, TAS, VIC, WA |

<sup>\*</sup> R - Residental, C - Commercial

Contact ACXargyle: On 03 9805 0728 or visit: www.co2ex.com.au

### Quarter in review Previous quarter's figures may have been adjusted from information supplied by this GreenPower provider

|                             | Residental | Commercial | Total |
|-----------------------------|------------|------------|-------|
| GreenPower customer numbers | N/A        | 45         | 45    |
| GreenPower sales MWh        | N/A        | 8,799      | 8,799 |

#### **GreenPower customers**

Total GreenPower customers per q