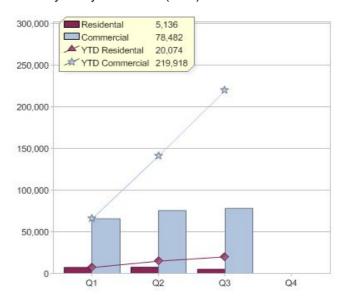

### Quarter in review Previous quarter's figures may have been adjusted from information supplied by this GreenPower provider

|                             | Residental | Commercial | Total  |
|-----------------------------|------------|------------|--------|
| GreenPower customer numbers | 35,861     | 11,434     | 47,295 |
| GreenPower sales MWh        | 5,136      | 78,482     | 83,618 |

### **GreenPower customers**

### Total GreenPower customers per quarter

# **GreenPower sales (MWh)**