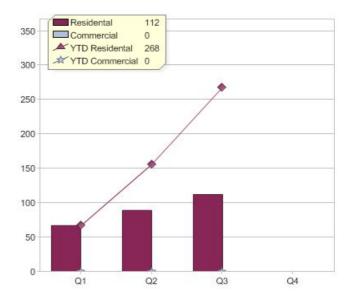

### Quarter in review Previous quarter's figures may have been adjusted from information supplied by this GreenPower provider

|                             | Residental | Commercial | Total |
|-----------------------------|------------|------------|-------|
| GreenPower customer numbers | 299        | N/A        | 299   |
| GreenPower sales MWh        | 112        | N/A        | 112   |