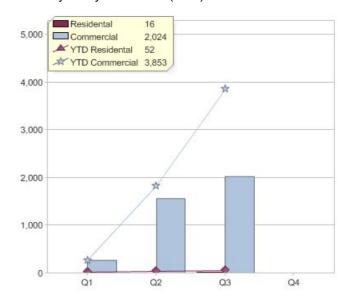

# Power and Water Corporation

| Product               | R/C | Availability |
|-----------------------|-----|--------------|
| Territory Green Power | С   | NT           |
| Territory Green Power | R   | NT           |

### Quarter in review Previous quarter's figures may have been adjusted from information supplied by this GreenPower provider

|                             | Residental | Commercial | Total |
|-----------------------------|------------|------------|-------|
| GreenPower customer numbers | 21         | 5          | 26    |
| GreenPower sales MWh        | 16         | 2,024      | 2,040 |