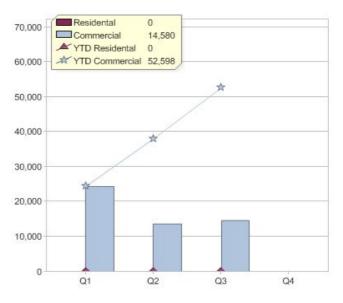

# C<sub>0</sub>zero

| Product    | R/C | Availability                        |
|------------|-----|-------------------------------------|
| GreenPower | С   | ACT, NSW, NT, QLD, SA, TAS, VIC, WA |

<sup>\*</sup> R - Residental, C - Commercial

### Quarter in review Previous quarter's figures may have been adjusted from information supplied by this GreenPower provider

|                             | Residental | Commercial | Total  |
|-----------------------------|------------|------------|--------|
| GreenPower customer numbers | N/A        | 36         | 36     |
| GreenPower sales MWh        | N/A        | 14,580     | 14,580 |

### **GreenPower sales (MWh)**