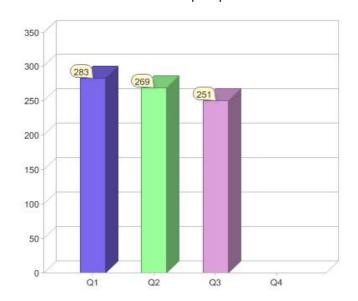

### Quarter in review Previous quarter's figures may have been adjusted from information supplied by this GreenPower provider

|                             | Residental | Commercial | Total |
|-----------------------------|------------|------------|-------|
| GreenPower customer numbers | 242        | 9          | 251   |
| GreenPower sales MWh        | 69         | 54         | 123   |