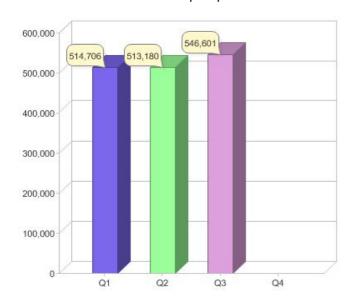

### Quarter in review Previous quarter's figures may have been adjusted from information supplied by this GreenPower provider

|                             | Residental | Commercial | Total   |
|-----------------------------|------------|------------|---------|
| GreenPower customer numbers | 525,396    | 21,205     | 546,601 |
| GreenPower sales MWh        | 56,823     | 9,307      | 66,130  |

# **GreenPower sales (MWh)**