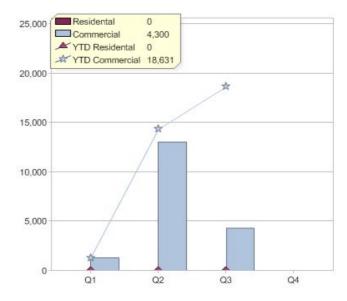

# Pacific Hydro Retail Pty Ltd

| Product                  | R/C | Availability           |
|--------------------------|-----|------------------------|
| Pacific Hydro GreenPower | С   | ACT, NSW, QLD, SA, VIC |

# Quarter in review Previous quarter's figures may have been adjusted from information supplied by this GreenPower provider

|                             | Residental | Commercial | Total |
|-----------------------------|------------|------------|-------|
| GreenPower customer numbers | N/A        | 7          | 7     |
| GreenPower sales MWh        | N/A        | 4,300      | 4,300 |