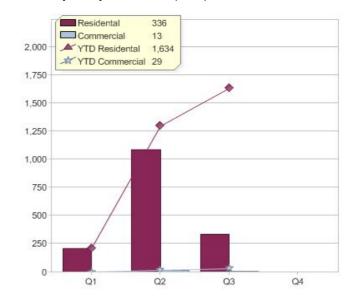

# Neighbourhood Energy P/L

| Product    | R/C | Availability |
|------------|-----|--------------|
| GreenLight | С   | VIC          |
| GreenLight | R   | VIC          |

<sup>\*</sup> R - Residental, C - Commercial

Contact Neighbourhood Energy P/L: On 1300 764 860 or visit: www.neighborhood.com.au

### Quarter in review Previous quarter's figures may have been adjusted from information supplied by this GreenPower provider

|                             | Residental | Commercial | Total |
|-----------------------------|------------|------------|-------|
| GreenPower customer numbers | 214        | 9          | 223   |
| GreenPower sales MWh        | 336        | 13         | 349   |