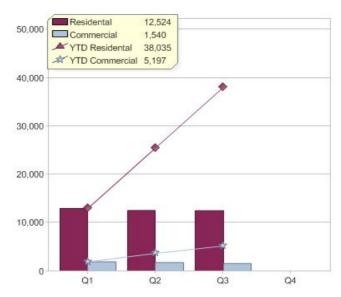

### Quarter in review Previous quarter's figures may have been adjusted from information supplied by this GreenPower provider

|                             | Residental | Commercial | Total  |
|-----------------------------|------------|------------|--------|
| GreenPower customer numbers | 59,137     | 2,731      | 61,868 |
| GreenPower sales MWh        | 12,524     | 1,540      | 14,064 |