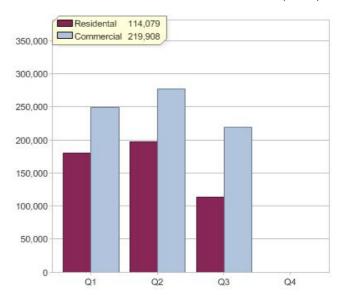

| 195,430 | 233,835 | 270,769 | 83,093 | 8,126  | 18,420 | 51  | 27    | 809,751 |
| Net Change in Green Power Customers                   | 13,432  | 2,582   | 6,446   | 2,873  | -44    | -198   | 2   | -04   | 25,089  |
| Green Power Sales to<br>Residental Customers<br>(MWh) | 42,632  | 33,748  | 14,226  | 10,380 | 3,480  | 9,536  | 62  | 16    | 114,079 |
| Green Power Sales to<br>Commercial Customers<br>(MWh) | 64,050  | 61,867  | 32,914  | 35,460 | 7,788  | 15,682 | 120 | 2,027 | 219,908 |
| Total Green Power Sales (MWh)                         | 106,682 | 95,614  | 47,139  | 45,840 | 11,268 | 25,218 | 182 | 2,043 | 333,986 |

#### **GreenPower customers**

Total GreenPower customers per quarter



### **GreenPower sales**

Commercial and residental GreenPower sales (MWh)



# **About the National GreenPower Accreditation Program**

To support the growth of the renewable energy industry in Australia the NSW Government developed the GreenPower Accreditation Program in April 1997. The purpose of the program is to promote the installation of new GreenPower electricity generators by increasing consumer demand and confidence in accredited GreenPower products.

Due to its success, the program was expanded nationally through joint collaboration by participating government agencies in New South Wales (NSW), Victoria (VIC), Queensland (QLD), South Australia (SA), Australian Capital Territory (ACT), Tasmania (TAS) and Western Australia (WA) and renamed the 'National GreenPower Accreditation Program'. In May 2000, the National GreenPower Steering Group was officially e