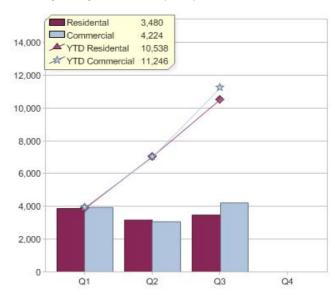

# Quarter in review Previous quarter's figures may have been adjusted from information supplied by this GreenPower provider

|                             | Residental | Commercial | Total |
|-----------------------------|------------|------------|-------|
| GreenPower customer numbers | 6,875      | 1,239      | 8,114 |
| GreenPower sales MWh        | 3,480      | 4,224      | 7,704 |