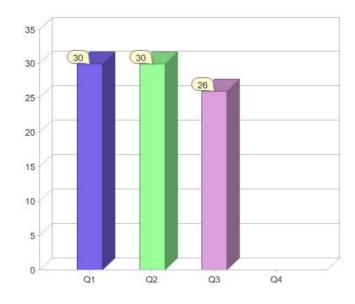

# Perth Energy Pty Ltd

| Product        | R/C | Availability |
|----------------|-----|--------------|
| PE Green Power | С   | WA           |

<sup>\*</sup> R - Residental, C - Commercial

Contact Perth Energy Pty Ltd: On or visit: www.perthenergy.com.au

### Quarter in review Previous quarter's figures may have been adjusted from information supplied by this GreenPower provider

|                             | Residental | Commercial | Total |
|-----------------------------|------------|------------|-------|
| GreenPower customer numbers | N/A        | 4          | 4     |
| GreenPower sales MWh        | N/A        | 2,655      | 2,655 |