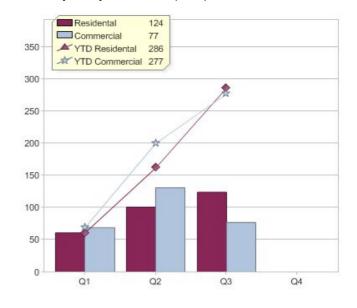

### Quarter in review Previous quarter's figures may have been adjusted from information supplied by this GreenPower provider

|                             | Residental | Commercial | Total |
|-----------------------------|------------|------------|-------|
| GreenPower customer numbers | 264        | 14         | 278   |
| GreenPower sales MWh        | 124        | 77         | 201   |