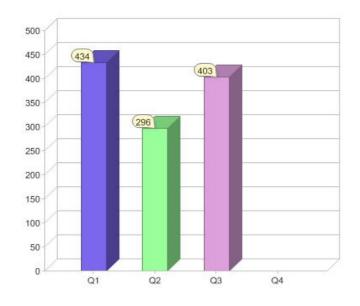

### Quarter in review Previous quarter's figures may have been adjusted from information supplied by this GreenPower provider

|                             | Residental | Commercial | Total |
|-----------------------------|------------|------------|-------|
| GreenPower customer numbers | 3,303      | 201        | 3,504 |
| GreenPower sales MWh        | 901        | 744        | 1,645 |