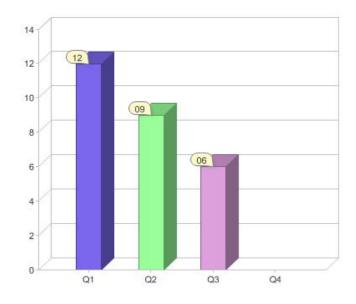

### Quarter in review Previous quarter's figures may have been adjusted from information supplied by this GreenPower provider

|                             | Residental | Commercial | Total |
|-----------------------------|------------|------------|-------|
| GreenPower customer numbers | 0          | 6          | 6     |
| GreenPower sales MWh        | 0          | 2,166      | 2,166 |

### **GreenPower customers**

Total GreenPower customers per quarter

### **GreenPower sales (MWh)**