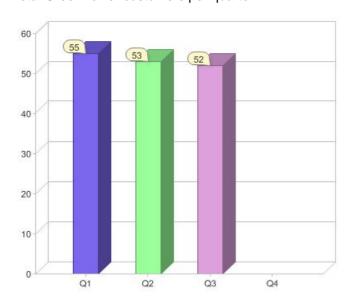

### Quarter in review Previous quarter's figures may have been adjusted from information supplied by this GreenPower provider

|                             | Residental | Commercial | Total |
|-----------------------------|------------|------------|-------|
| GreenPower customer numbers | 40         | 12         | 52    |
| GreenPower sales MWh        | 62         | 107        | 169   |