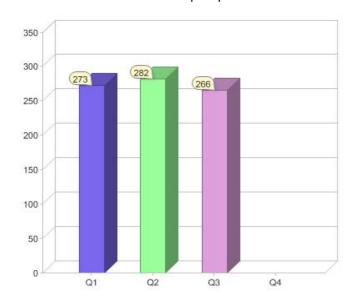

### Quarter in review Previous quarter's figures may have been adjusted from information supplied by this GreenPower provider

|                             | Residental | Commercial | Total |
|-----------------------------|------------|------------|-------|
| GreenPower customer numbers | 260        | 6          | 266   |
| GreenPower sales MWh        | 93         | 20         | 113   |

### **GreenPower customers**

Total GreenPower customers per quarter

### **GreenPower sales (MWh)**