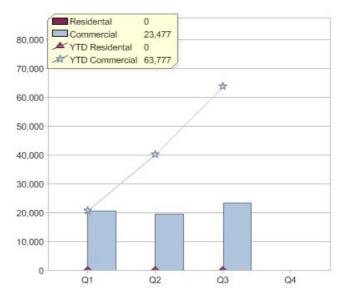

### Quarter in review Previous quarter's figures may have been adjusted from information supplied by this GreenPower provider

|                             | Residental | Commercial | Total  |
|-----------------------------|------------|------------|--------|
| GreenPower customer numbers | N/A        | 8          | 8      |
| GreenPower sales MWh        | N/A        | 23,477     | 23,477 |