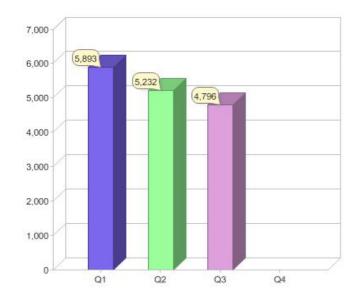

#### **GreenPower customers**

Total GreenPower customers per quarter

### **GreenPower sales (MWh)**