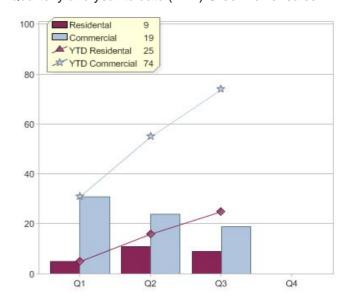

# Quarter in review Previous quarter's figures may have been adjusted from information supplied by this GreenPower provider

|                             | Residental | Commercial | Total |
|-----------------------------|------------|------------|-------|
| GreenPower customer numbers | 5,921      | 1,397      | 7,318 |
| GreenPower sales MWh        | 2,928      | 2,909      | 5,837 |