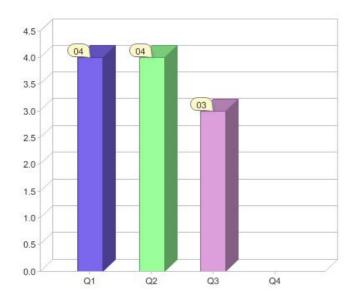

### Quarter in review Previous quarter's figures may have been adjusted from information supplied by this GreenPower provider

|                             | Residental | Commercial | Total |
|-----------------------------|------------|------------|-------|
| GreenPower customer numbers | 18         | 5          | 23    |
| GreenPower sales MWh        | 9          | 19         | 28    |