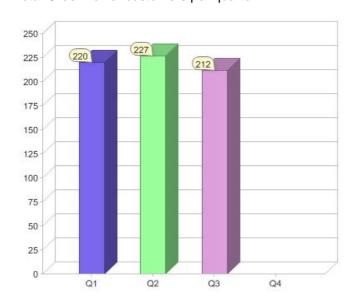

# Quarter in review Previous quarter's figures may have been adjusted from information supplied by this GreenPower provider

|                             | Residental | Commercial | Total |
|-----------------------------|------------|------------|-------|
| GreenPower customer numbers | 35         | 177        | 212   |
| GreenPower sales MWh        | 11         | 4,477      | 4,488 |