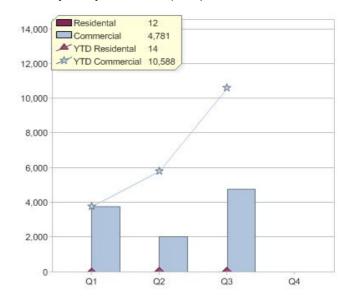

# Quarter in review Previous quarter's figures may have been adjusted from information supplied by this GreenPower provider

|                             | Residental | Commercial | Total |
|-----------------------------|------------|------------|-------|
| GreenPower customer numbers | 1          | 5          | 6     |
| GreenPower sales MWh        | 12         | 4,781      | 4,793 |