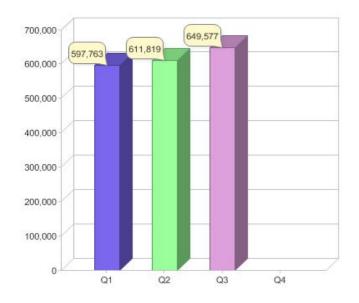

### Quarter in review Previous quarter's figures may have been adjusted from information supplied by this GreenPower provider

|                             | Residental | Commercial | Total   |
|-----------------------------|------------|------------|---------|
| GreenPower customer numbers | 624,651    | 24,926     | 649,577 |
| GreenPower sales MWh        | 133,876    | 19,725     | 153,601 |

#### Total GreenPower customers per quarter