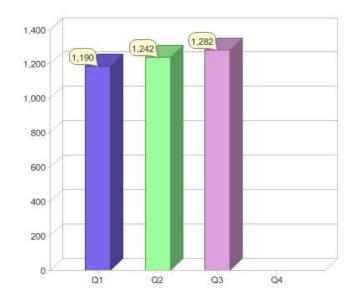

### Quarter in review Previous quarter's figures may have been adjusted from information supplied by this GreenPower provider

|                             | Residental | Commercial | Total  |
|-----------------------------|------------|------------|--------|
| GreenPower customer numbers | 27,649     | 131        | 27,780 |
| GreenPower sales MWh        | 2,532      | 633        | 3,165  |