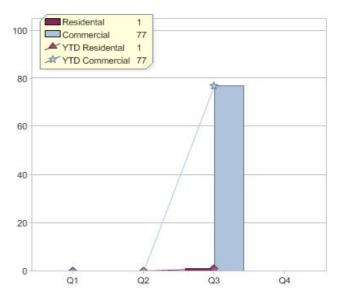

# Quarter in review Previous quarter's figures may have been adjusted from information supplied by this GreenPower provider

|                             | Residental | Commercial | Total |
|-----------------------------|------------|------------|-------|
| GreenPower customer numbers | 1          | 2          | 3     |
| GreenPower sales MWh        | 1          | 77         | 78    |