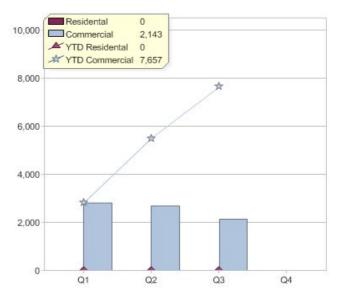

### Quarter in review Previous quarter's figures may have been adjusted from information supplied by this GreenPower provider

|                             | Residental | Commercial | Total |
|-----------------------------|------------|------------|-------|
| GreenPower customer numbers | N/A        | 3          | 3     |
| GreenPower sales MWh        | N/A        | 2,143      | 2,143 |