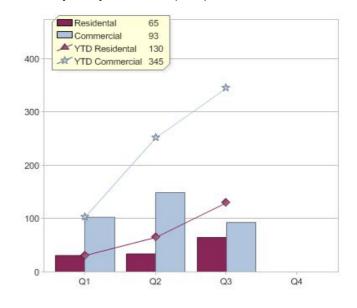

# Quarter in review Previous quarter's figures may have been adjusted from information supplied by this GreenPower provider

|                             | Residental | Commercial | Total |
|-----------------------------|------------|------------|-------|
| GreenPower customer numbers | 1,181      | N/A        | 1,181 |
| GreenPower sales MWh        | 2,041      | N/A        | 2,041 |