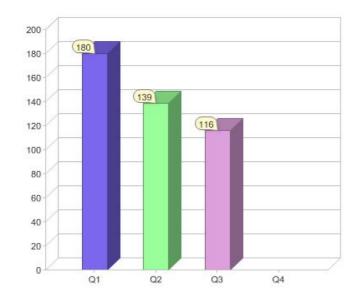

# Quarter in review Previous quarter's figures may have been adjusted from information supplied by this GreenPower provider

|                             | Residental | Commercial | Total |
|-----------------------------|------------|------------|-------|
| GreenPower customer numbers | 110        | 6          | 116   |
| GreenPower sales MWh        | 122        | 0          | 122   |