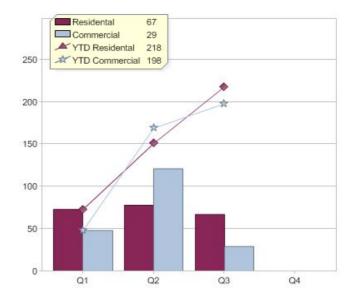

# Quarter in review Previous quarter's figures may have been adjusted from information supplied by this GreenPower provider

|                             | Residental | Commercial | Total |
|-----------------------------|------------|------------|-------|
| GreenPower customer numbers | 198        | 7          | 205   |
| GreenPower sales MWh        | 58         | 36         | 94    |