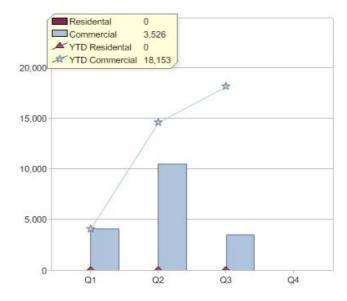

# Quarter in review Previous quarter's figures may have been adjusted from information supplied by this GreenPower provider

|                             | Residental | Commercial | Total |
|-----------------------------|------------|------------|-------|
| GreenPower customer numbers | N/A        | 5          | 5     |
| GreenPower sales MWh        | N/A        | 3,526      | 3,526 |

# **GreenPower sales (MWh)**