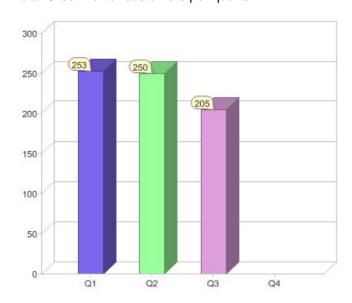

# Quarter in review Previous quarter's figures may have been adjusted from information supplied by this GreenPower provider

|                             | Residental | Commercial | Total |
|-----------------------------|------------|------------|-------|
| GreenPower customer numbers | 196        | 12         | 208   |
| GreenPower sales MWh        | 67         | 29         | 96    |