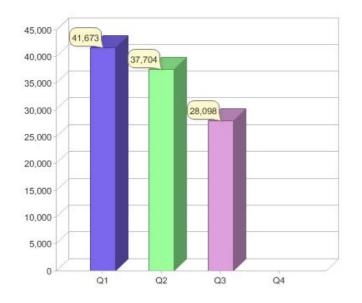

### Quarter in review Previous quarter's figures may have been adjusted from information supplied by this GreenPower provider

|                             | Residental | Commercial | Total  |
|-----------------------------|------------|------------|--------|
| GreenPower customer numbers | 22,287     | 5,811      | 28,098 |
| GreenPower sales MWh        | 6,759      | 64,574     | 71,333 |

### **GreenPower customers**

### Total GreenPower customers per quarter

# **GreenPower sales (MWh)**