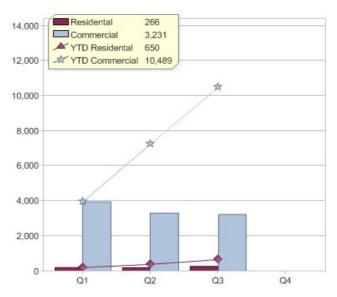

# Quarter in review Previous quarter's figures may have been adjusted from information supplied by this GreenPower provider

|                             | Residental | Commercial | Total |
|-----------------------------|------------|------------|-------|
| GreenPower customer numbers | 593        | 1,203      | 1,796 |
| GreenPower sales MWh        | 266        | 3,231      | 3,497 |