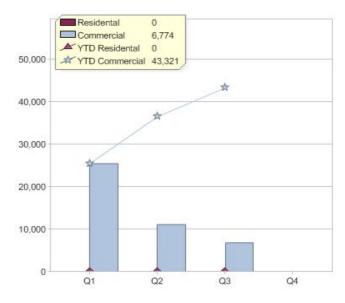

### Quarter in review Previous quarter's figures may have been adjusted from information supplied by this GreenPower provider

|                             | Residental | Commercial | Total |
|-----------------------------|------------|------------|-------|
| GreenPower customer numbers | N/A        | 28         | 28    |
| GreenPower sales MWh        | N/A        | 6,774      | 6,774 |

### **GreenPower customers**

Total GreenPower customers per quarter

### **GreenPower sales (MWh)**