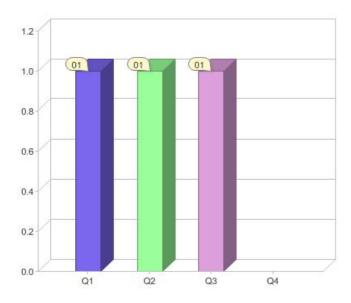

### Quarter in review Previous quarter's figures may have been adjusted from information supplied by this GreenPower provider

|                             | Residental | Commercial | Total |
|-----------------------------|------------|------------|-------|
| GreenPower customer numbers | N/A        | 1          | 1     |
| GreenPower sales MWh        | N/A        | 120        | 120   |