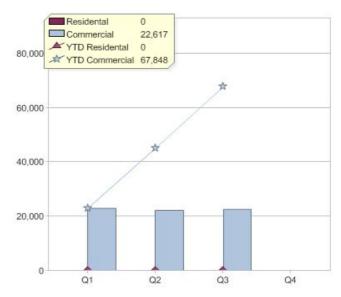

# Quarter in review Previous quarter's figures may have been adjusted from information supplied by this GreenPower provider

|                             | Residental | Commercial | Total  |
|-----------------------------|------------|------------|--------|
| GreenPower customer numbers | N/A        | 11         | 11     |
| GreenPower sales MWh        | N/A        | 22,617     | 22,617 |

### **GreenPower customers**

Total GreenPower customers per quarter

### **GreenPower sales (MWh)**