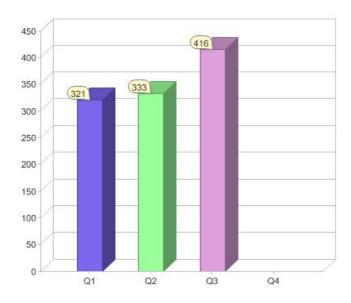

### **GreenPower customers**

Total GreenPower customers per quarter

# **GreenPower sales (MWh)**