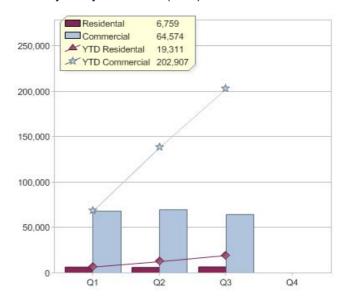

### Quarter in review Previous quarter's figures may have been adjusted from information supplied by this GreenPower provider

|                             | Residental | Commercial | Total  |
|-----------------------------|------------|------------|--------|
| GreenPower customer numbers | 22,287     | 5,811      | 28,098 |
| GreenPower sales MWh        | 6,759      | 64,574     | 71,333 |

# **GreenPower sales (MWh)**