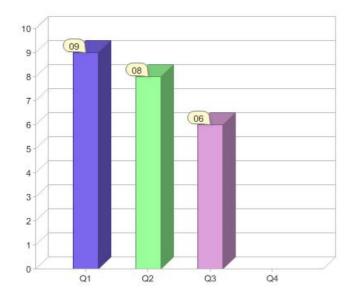

# Quarter in review Previous quarter's figures may have been adjusted from information supplied by this GreenPower provider

|                             | Residental | Commercial | Total |
|-----------------------------|------------|------------|-------|
| GreenPower customer numbers | 1          | 5          | 6     |
| GreenPower sales MWh        | 12         | 4,781      | 4,793 |