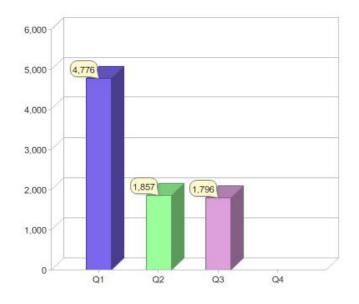

# Quarter in review Previous quarter's figures may have been adjusted from information supplied by this GreenPower provider

|                             | Residental | Commercial | Total |
|-----------------------------|------------|------------|-------|
| GreenPower customer numbers | 593        | 1,203      | 1,796 |
| GreenPower sales MWh        | 266        | 3,231      | 3,497 |