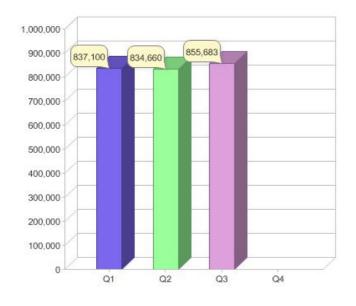

#### **GreenPower customers**

Total GreenPower customers per quarter

### **Quarterly status of National GreenPower Accreditation Program**

|                                                       | NSW     | VIC     | QLD     | SA     | WA    | ACT    | TAS | NT | Total   |
|-------------------------------------------------------|---------|---------|---------|--------|-------|--------|-----|----|---------|
| Residental Customers                                  | 201,165 | 215,997 | 296,100 | 77,767 | 5,921 | 16,836 | 36  | 18 | 813,840 |
| Commercial Customers                                  | 7,392   | 13,544  | 12,243  | 7,030  | 1,404 | 213    | 11  | 6  | 41,843  |
| Total Green Power<br>Customers                        | 208,557 | 229,541 | 308,343 | 84,797 | 7,325 | 17,049 | 47  | 24 | 855,683 |
| Net Change in Green Power Customers                   | -579    | -2,122  | 23,231  | 201    | 363   | -72    | -02 | 3  | 21,023  |
| Green Power Sales to<br>Residental Customers<br>(MWh) | 49,743  | 48,360  | 64,288  | 13,983 | 2,928 | 9,115  | 65  | 9  | 188,492 |
| Green Power Sales to<br>Commercial Customers<br>(MWh) | 53,518  | 38,235  | 36,359  | 30,678 | 5,877 | 16,948 | 200 | 22 | 181,838 |
| Total Green Power Sales (MWh)                         | 103,261 | 86,595  | 100,648 | 44,661 | 8,805 | 26,063 | 265 | 32 | 370,330 |