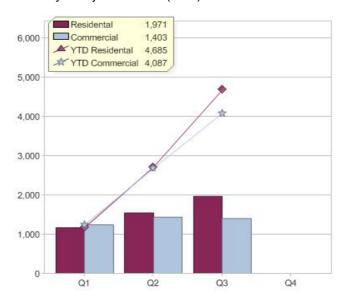

# Quarter in review Previous quarter's figures may have been adjusted from information supplied by this GreenPower provider

|                             | Residental | Commercial | Total |
|-----------------------------|------------|------------|-------|
| GreenPower customer numbers | 1,179      | 103        | 1,282 |
| GreenPower sales MWh        | 1,971      | 1,403      | 3,374 |