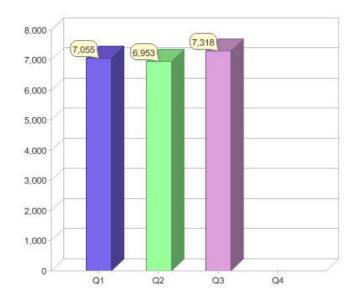

# Quarter in review Previous quarter's figures may have been adjusted from information supplied by this GreenPower provider

|                             | Residental | Commercial | Total |
|-----------------------------|------------|------------|-------|
| GreenPower customer numbers | 5,921      | 1,397      | 7,318 |
| GreenPower sales MWh        | 2,928      | 2,909      | 5,837 |