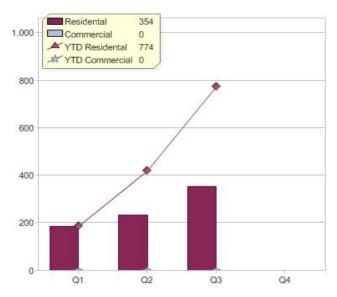

# Quarter in review Previous quarter's figures may have been adjusted from information supplied by this GreenPower provider

|                             | Residental | Commercial | Total |
|-----------------------------|------------|------------|-------|
| GreenPower customer numbers | 524        | N/A        | 524   |
| GreenPower sales MWh        | 354        | N/A        | 354   |

### **GreenPower customers**

Total GreenPower customers per quarter

### **GreenPower sales (MWh)**