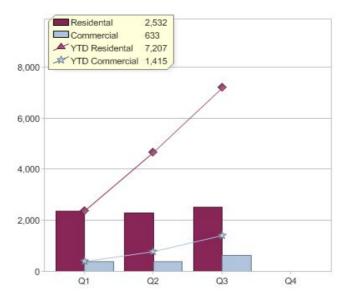

### Quarter in review Previous quarter's figures may have been adjusted from information supplied by this GreenPower provider

|                             | Residental | Commercial | Total  |
|-----------------------------|------------|------------|--------|
| GreenPower customer numbers | 27,649     | 131        | 27,780 |
| GreenPower sales MWh        | 2,532      | 633        | 3,165  |