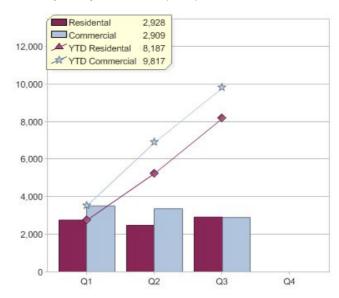

# Quarter in review Previous quarter's figures may have been adjusted from information supplied by this GreenPower provider

|                             | Residental | Commercial | Total |
|-----------------------------|------------|------------|-------|
| GreenPower customer numbers | 5,921      | 1,397      | 7,318 |
| GreenPower sales MWh        | 2,928      | 2,909      | 5,837 |