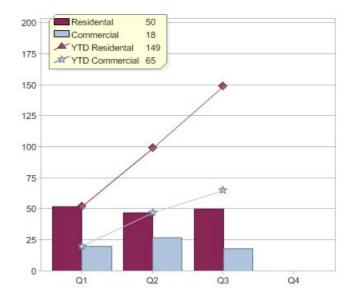

# Quarter in review Previous quarter's figures may have been adjusted from information supplied by this GreenPower provider

|                             | Residental | Commercial | Total |
|-----------------------------|------------|------------|-------|
| GreenPower customer numbers | 165        | 6          | 171   |
| GreenPower sales MWh        | 50         | 18         | 68    |