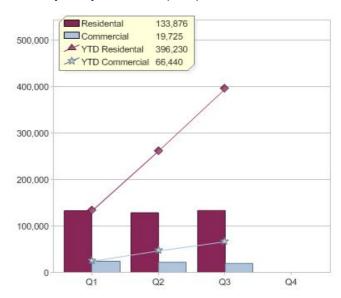

### Quarter in review Previous quarter's figures may have been adjusted from information supplied by this GreenPower provider

|                             | Residental | Commercial | Total   |
|-----------------------------|------------|------------|---------|
| GreenPower customer numbers | 624,651    | 24,926     | 649,577 |
| GreenPower sales MWh        | 133,876    | 19,725     | 153,601 |

### **GreenPower sales (MWh)**