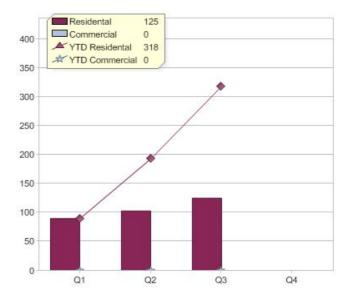

### Quarter in review Previous quarter's figures may have been adjusted from information supplied by this GreenPower provider

|                             | Residental | Commercial | Total |
|-----------------------------|------------|------------|-------|
| GreenPower customer numbers | 416        | N/A        | 416   |
| GreenPower sales MWh        | 125        | N/A        | 125   |