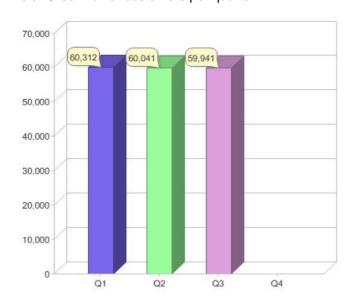

# Quarter in review Previous quarter's figures may have been adjusted from information supplied by this GreenPower provider

|                             | Residental | Commercial | Total  |
|-----------------------------|------------|------------|--------|
| GreenPower customer numbers | 57,401     | 2,540      | 59,941 |
| GreenPower sales MWh        | 12,041     | 1,438      | 13,479 |