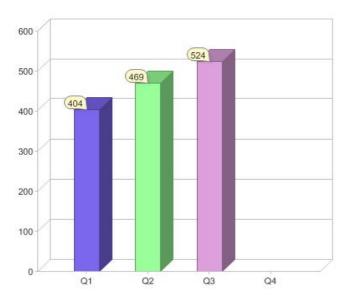

# Quarter in review Previous quarter's figures may have been adjusted from information supplied by this GreenPower provider

|                             | Residental | Commercial | Total |
|-----------------------------|------------|------------|-------|
| GreenPower customer numbers | 524        | N/A        | 524   |
| GreenPower sales MWh        | 354        | N/A        | 354   |

### **GreenPower customers**

Total GreenPower customers per quarter

### **GreenPower sales (MWh)**