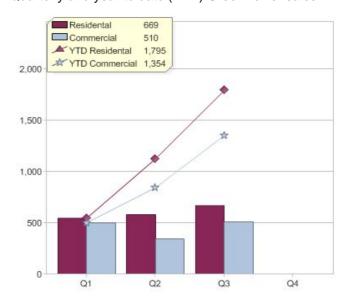

# Quarter in review Previous quarter's figures may have been adjusted from information supplied by this GreenPower provider

|                             | Residental | Commercial | Total |
|-----------------------------|------------|------------|-------|
| GreenPower customer numbers | 35         | 177        | 212   |
| GreenPower sales MWh        | 11         | 4,477      | 4,488 |