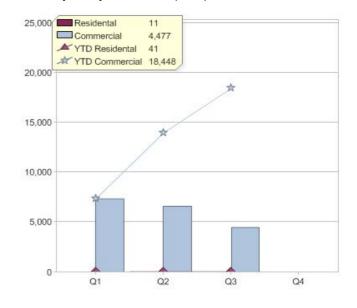

# Quarter in review Previous quarter's figures may have been adjusted from information supplied by this GreenPower provider

|                             | Residental | Commercial | Total |
|-----------------------------|------------|------------|-------|
| GreenPower customer numbers | 35         | 177        | 212   |
| GreenPower sales MWh        | 11         | 4,477      | 4,488 |