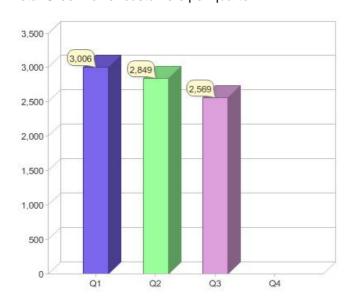

# Quarter in review Previous quarter's figures may have been adjusted from information supplied by this GreenPower provider

|                             | Residental | Commercial | Total |
|-----------------------------|------------|------------|-------|
| GreenPower customer numbers | 2,401      | 168        | 2,569 |
| GreenPower sales MWh        | 669        | 510        | 1,179 |