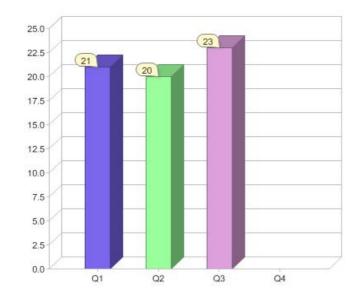

### Quarter in review Previous quarter's figures may have been adjusted from information supplied by this GreenPower provider

|                             | Residental | Commercial | Total |
|-----------------------------|------------|------------|-------|
| GreenPower customer numbers | 18         | 5          | 23    |
| GreenPower sales MWh        | 9          | 19         | 28    |