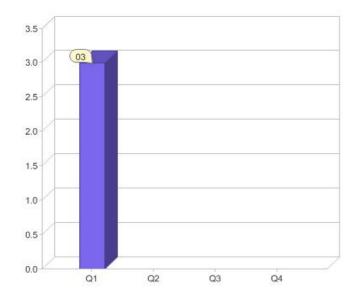

# Quarter in review Previous quarter's figures may have been adjusted from information supplied by this GreenPower provider

|                             | Residental | Commercial | Total |
|-----------------------------|------------|------------|-------|
| GreenPower customer numbers | 1          | 2          | 3     |
| GreenPower sales MWh        | 1          | 77         | 78    |