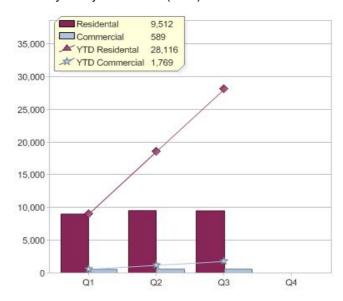

# Quarter in review Previous quarter's figures may have been adjusted from information supplied by this GreenPower provider

|                             | Residental | Commercial | Total  |
|-----------------------------|------------|------------|--------|
| GreenPower customer numbers | 17,790     | 220        | 18,010 |
| GreenPower sales MWh        | 9,512      | 589        | 10,101 |

#### **GreenPower customers**

### Total GreenPower customers per quarter

### **GreenPower sales (MWh)**