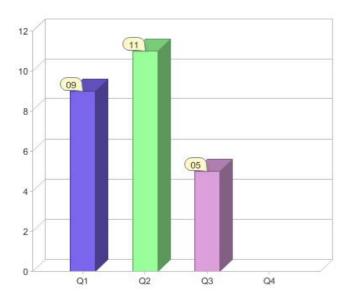

# Quarter in review Previous quarter's figures may have been adjusted from information supplied by this GreenPower provider

|                             | Residental | Commercial | Total |
|-----------------------------|------------|------------|-------|
| GreenPower customer numbers | N/A        | 5          | 5     |
| GreenPower sales MWh        | N/A        | 3,526      | 3,526 |

### **GreenPower customers**

Total GreenPower customers per quarter