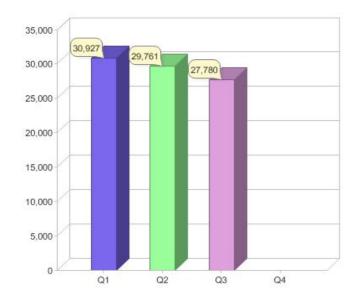

### Quarter in review Previous quarter's figures may have been adjusted from information supplied by this GreenPower provider

|                             | Residental | Commercial | Total  |
|-----------------------------|------------|------------|--------|
| GreenPower customer numbers | 27,649     | 131        | 27,780 |
| GreenPower sales MWh        | 2,532      | 633        | 3,165  |