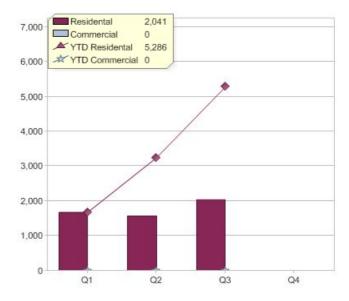

# Quarter in review Previous quarter's figures may have been adjusted from information supplied by this GreenPower provider

|                             | Residental | Commercial | Total |
|-----------------------------|------------|------------|-------|
| GreenPower customer numbers | 1,181      | N/A        | 1,181 |
| GreenPower sales MWh        | 2,041      | N/A        | 2,041 |