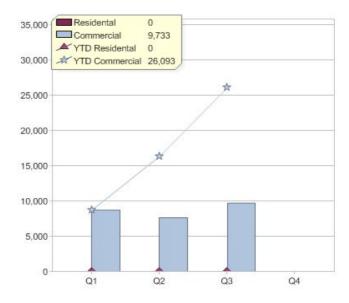

### Quarter in review Previous quarter's figures may have been adjusted from information supplied by this GreenPower provider

|                             | Residental | Commercial | Total |
|-----------------------------|------------|------------|-------|
| GreenPower customer numbers | N/A        | 0          | 0     |
| GreenPower sales MWh        | N/A        | 9,733      | 9,733 |

### **GreenPower customers**

Total GreenPower customers per quarter

### **GreenPower sales (MWh)**