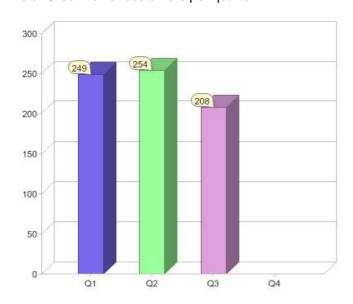

# Quarter in review Previous quarter's figures may have been adjusted from information supplied by this GreenPower provider

|                             | Residental | Commercial | Total |
|-----------------------------|------------|------------|-------|
| GreenPower customer numbers | 196        | 12         | 208   |
| GreenPower sales MWh        | 67         | 29         | 96    |

### **GreenPower customers**

Total GreenPower customers per quarter

### **GreenPower sales (MWh)**