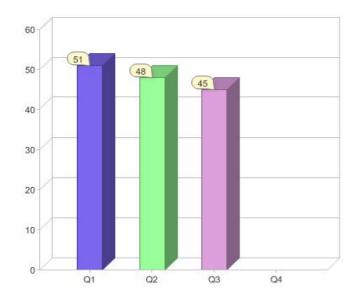

### Quarter in review Previous quarter's figures may have been adjusted from information supplied by this GreenPower provider

|                             | Residental | Commercial | Total |
|-----------------------------|------------|------------|-------|
| GreenPower customer numbers | 36         | 9          | 45    |
| GreenPower sales MWh        | 65         | 93         | 158   |