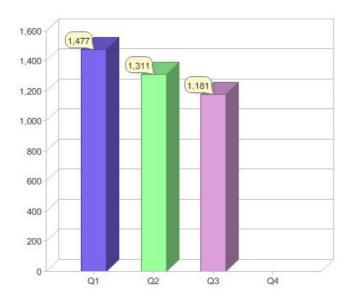

### **GreenPower customers**

Total GreenPower customers per quarter

### **GreenPower sales (MWh)**