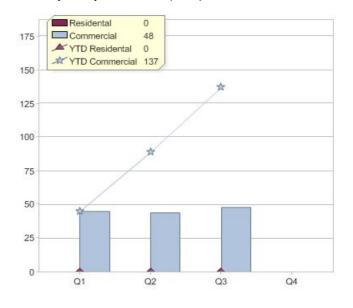

# Quarter in review Previous quarter's figures may have been adjusted from information supplied by this GreenPower provider

|                             | Residental | Commercial | Total |
|-----------------------------|------------|------------|-------|
| GreenPower customer numbers | 0          | 0          | 0     |
| GreenPower sales MWh        | 0          | 48         | 48    |