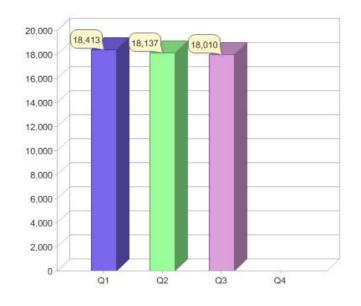

# Quarter in review Previous quarter's figures may have been adjusted from information supplied by this GreenPower provider

|                             | Residental | Commercial | Total  |
|-----------------------------|------------|------------|--------|
| GreenPower customer numbers | 17,790     | 220        | 18,010 |
| GreenPower sales MWh        | 9,512      | 589        | 10,101 |

#### **GreenPower customers**

### Total GreenPower customers per quarter

### **GreenPower sales (MWh)**