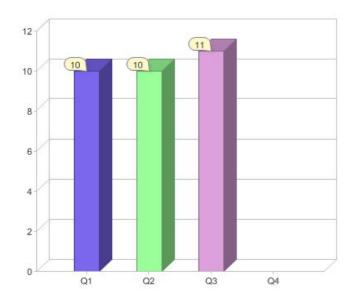

# Quarter in review Previous quarter's figures may have been adjusted from information supplied by this GreenPower provider

|                             | Residental | Commercial | Total  |
|-----------------------------|------------|------------|--------|
| GreenPower customer numbers | N/A        | 11         | 11     |
| GreenPower sales MWh        | N/A        | 22,617     | 22,617 |

### **GreenPower customers**

Total GreenPower customers per quarter

### **GreenPower sales (MWh)**