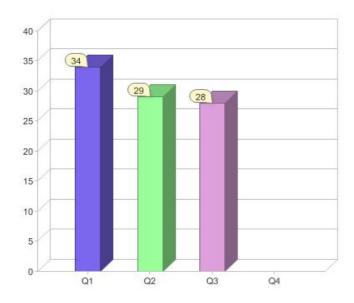

# Quarter in review Previous quarter's figures may have been adjusted from information supplied by this GreenPower provider

|                             | Residental | Commercial | Total  |
|-----------------------------|------------|------------|--------|
| GreenPower customer numbers | 17,790     | 220        | 18,010 |
| GreenPower sales MWh        | 9,512      | 589        | 10,101 |

#### **GreenPower customers**

### Total GreenPower customers per quarter