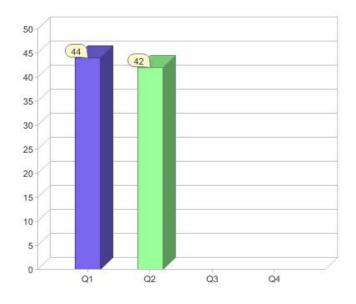

# Quarter in review Previous quarter's figures may have been adjusted from information supplied by this GreenPower provider

|                             | Residental | Commercial | Total  |
|-----------------------------|------------|------------|--------|
| GreenPower customer numbers | 17,790     | 220        | 18,010 |
| GreenPower sales MWh        | 9,512      | 589        | 10,101 |

#### **GreenPower customers**

### Total GreenPower customers per quarter