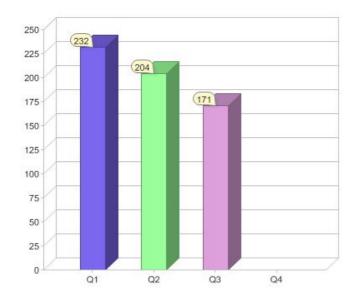

# Quarter in review Previous quarter's figures may have been adjusted from information supplied by this GreenPower provider

|                             | Residental | Commercial | Total |
|-----------------------------|------------|------------|-------|
| GreenPower customer numbers | 198        | 7          | 205   |
| GreenPower sales MWh        | 58         | 36         | 94    |