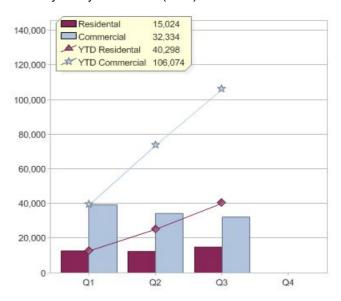

# Quarter in review Previous quarter's figures may have been adjusted from information supplied by this GreenPower provider

|                             | Residental | Commercial | Total  |
|-----------------------------|------------|------------|--------|
| GreenPower customer numbers | 51,087     | 5,067      | 56,154 |
| GreenPower sales MWh        | 15,024     | 32,334     | 47,358 |