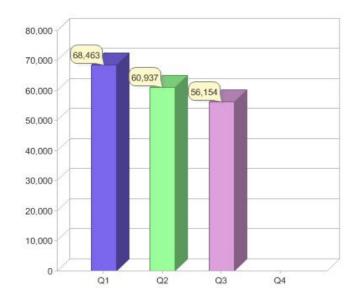

# Quarter in review Previous quarter's figures may have been adjusted from information supplied by this GreenPower provider

|                             | Residental | Commercial | Total  |
|-----------------------------|------------|------------|--------|
| GreenPower customer numbers | 51,087     | 5,067      | 56,154 |
| GreenPower sales MWh        | 15,024     | 32,334     | 47,358 |