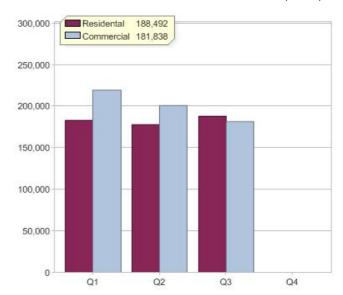

### **GreenPower sales**

Commercial and residental GreenPower sales (MWh)

### **Quarterly status of National GreenPower Accreditation Program**

|                                                       | NSW     | VIC     | QLD     | SA     | WA    | ACT    | TAS | NT | Total   |
|-------------------------------------------------------|---------|---------|---------|--------|-------|--------|-----|----|---------|
| Residental Customers                                  | 201,165 | 215,997 | 296,100 | 77,767 | 5,921 | 16,836 | 36  | 18 | 813,840 |
| Commercial Customers                                  | 7,392   | 13,544  | 12,243  | 7,030  | 1,404 | 213    | 11  | 6  | 41,843  |
| Total Green Power<br>Customers                        | 208,557 | 229,541 | 308,343 | 84,797 | 7,325 | 17,049 | 47  | 24 | 855,683 |
| Net Change in Green Power Customers                   | -579    | -2,122  | 23,231  | 201    | 363   | -72    | -02 | 3  | 21,023  |
| Green Power Sales to<br>Residental Customers<br>(MWh) | 49,743  | 48,360  | 64,288  | 13,983 | 2,928 | 9,115  | 65  | 9  | 188,492 |
| Green Power Sales to<br>Commercial Customers<br>(MWh) | 53,518  | 38,235  | 36,359  | 30,678 | 5,877 | 16,948 | 200 | 22 | 181,838 |
| Total Green Power Sales (MWh)                         | 103,261 | 86,595  | 100,648 | 44,661 | 8,805 | 26,063 | 265 | 32 | 370,330 |