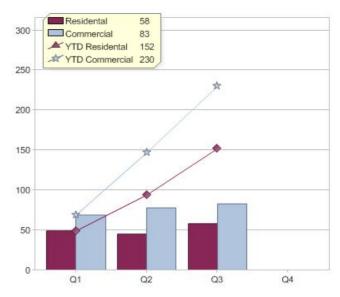

|                             | Residental | Commercial | Total |
|-----------------------------|------------|------------|-------|
| GreenPower customer numbers | 187        | 14         | 201   |
| GreenPower sales MWh        | 58         | 83         | 141   |

#### **GreenPower customers**

Total GreenPower customers per quarter

#### GreenPower sales (MWh)

Quarterly and year to date (YTD) GreenPower sales