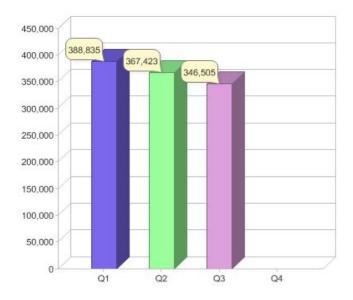

\* R - Residental, C - Commercial

Contact Origin Energy: On 13 24 63 or visit: www.originenergy.com.au

Quarter in review Previous quarter's figures may have been adjusted from information supplied by this GreenPower provider

|                             | Residental | Commercial | Total   |
|-----------------------------|------------|------------|---------|
| GreenPower customer numbers | 332,381    | 14,124     | 346,505 |
| GreenPower sales MWh        | 108,714    | 18,580     | 127,294 |

#### **GreenPower customers**

Total GreenPower customers per quarter

#### GreenPower sales (MWh)