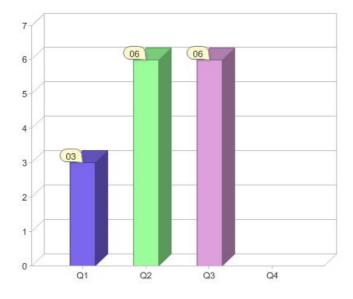

#### Quarter in review Previous quarter's figures may have been adjusted from information supplied by this GreenPower provider

|                             | Residental | Commercial | Total |
|-----------------------------|------------|------------|-------|
| GreenPower customer numbers | 1,329      | 119        | 1,448 |
| GreenPower sales MWh        | 2,291      | 1,795      | 4,086 |

#### **GreenPower customers**

Total GreenPower customers per quarter

#### **GreenPower sales (MWh)**