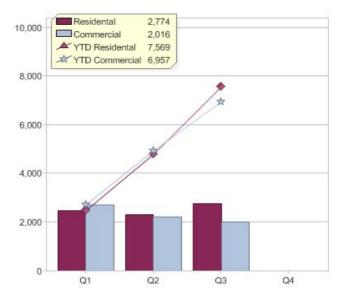

#### Quarter in review Previous quarter's figures may have been adjusted from information supplied by this GreenPower provider

|                             | Residental | Commercial | Total |
|-----------------------------|------------|------------|-------|
| GreenPower customer numbers | 5,817      | 1,101      | 6,918 |
| GreenPower sales MWh        | 2,774      | 2,016      | 4,790 |

#### GreenPower sales (MWh)