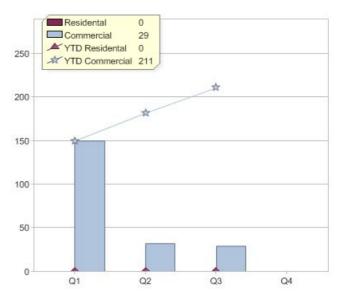

#### Contact Perth Energy Pty Ltd: On or visit: www.perthenergy.com.au

Quarter in review Previous quarter's figures may have been adjusted from information supplied by this GreenPower provider

|                             | Residental | Commercial | Total |
|-----------------------------|------------|------------|-------|
| GreenPower customer numbers | N/A        | 2          | 2     |
| GreenPower sales MWh        | N/A        | 29         | 29    |

#### **GreenPower customers**

Total GreenPower customers per quarter

#### **GreenPower sales (MWh)**