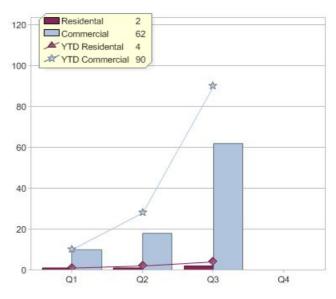

### **QEnergy Limited**

|         |     | Quality energy, your way. |
|---------|-----|---------------------------|
| Product | R/C | Availability              |
| QGreen  | С   | NSW, QLD, SA, VIC         |
| QGreen  | R   | NSW, QLD, SA, VIC         |

\* R - Residental, C - Commercial

Contact QEnergy Limited: On 1300 44 85 35 or visit: www.qenergy.com.au

Quarter in review Previous quarter's figures may have been adjusted from information supplied by this GreenPower provider

|                             | Residental | Commercial | Total |
|-----------------------------|------------|------------|-------|
| GreenPower customer numbers | 2          | 4          | 6     |
| GreenPower sales MWh        | 2          | 62         | 64    |

#### **GreenPower customers**

Total GreenPower customers per quarter

#### GreenPower sales (MWh)

Quarterly and year to date (YTD) GreenPower sales

Energy