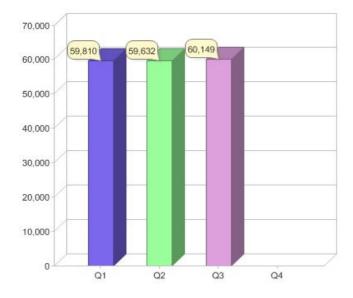

#### Quarter in review Previous quarter's figures may have been adjusted from information supplied by this GreenPower provider

|                             | Residental | Commercial | Total  |
|-----------------------------|------------|------------|--------|
| GreenPower customer numbers | 57,822     | 2,327      | 60,149 |
| GreenPower sales MWh        | 12,062     | 1,096      | 13,158 |