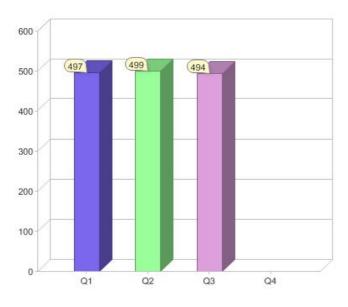

### Alinta Energy Retail Sales Pty Ltd

| Product                | R/C | Availability           |
|------------------------|-----|------------------------|
| Green Energy Agreement | С   | NSW, QLD, SA, TAS, VIC |

\* R - Residental, C - Commercial

Contact Alinta Energy Retail Sales Pty Ltd: On (02) 9372 2600 or visit: www.alintaenergy.com.au

Quarter in review Previous quarter's figures may have been adjusted from information supplied by this GreenPower provider

|                             | Residental | Commercial | Total |
|-----------------------------|------------|------------|-------|
| GreenPower customer numbers | N/A        | 0          | 0     |
| GreenPower sales MWh        | N/A        | 0          | 0     |

#### **GreenPower customers**

GreenPower sales (MWh)

Total GreenPower customers per quarter