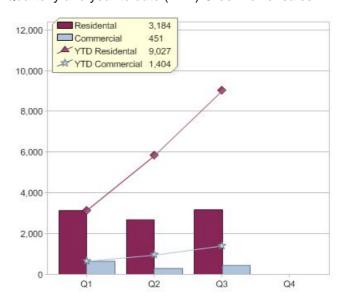

### Quarter in review Previous quarter's figures may have been adjusted from information supplied by this GreenPower provider

|                             | Residental | Commercial | Total  |
|-----------------------------|------------|------------|--------|
| GreenPower customer numbers | 18,637     | 88         | 18,725 |
| GreenPower sales MWh        | 3,184      | 451        | 3,635  |

#### **GreenPower customers**

**GreenPower sales (MWh)** 

Total GreenPower customers per quarter

Quarterly and year to date (YTD) GreenPower sales

🧑 simply energy