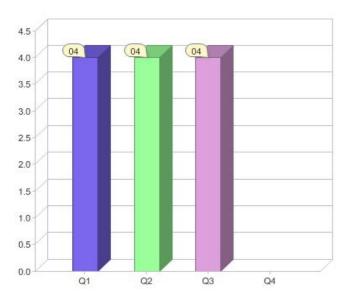

otal GreenPower customers per quarter

#### GreenPower sales (MWh)



### Pacific Hydro Retail Pty Ltd



| Product                  | R/C | Availability |
|--------------------------|-----|--------------|
| Pacific Hydro GreenPower | С   | SA, VIC      |

\* R - Residental, C - Commercial

Contact Pacific Hydro Retail Pty Ltd: On 03 8621 6436 or visit: www.pacifichydro.com.au

Quarter in review Previous quarter's figures may have been adjusted from information supplied by this GreenPower provider

|                             | Residental | Commercial | Total |
|-----------------------------|------------|------------|-------|
| GreenPower customer numbers | N/A        | 4          | 4     |
| GreenPower sales MWh        | N/A        | 2,880      | 2,880 |

#### **GreenPower customers**



Total GreenPower customers per quarter

#### GreenPower sales (MWh)



### Perth Energy Pty Ltd

# perthenergy 📿

| Product        | R/C | Availability |
|----------------|-----|--------------|
| PE Green Power | С   | WA           |

\* R - Residental, C - Commercial

#### Contact Perth Energy Pty Ltd: On or visit: www.perthenergy.com.au

Quarter in review Previous quarter's figures may have been adjusted from information supplied by this GreenPower provider

|                             | Residental | Commercial | Total |
|-----------------------------|------------|------------|-------|
| GreenPower customer numbers | N/A        | 2          | 2     |
| GreenPower sales MWh        | N/A        | 29         | 29    |

#### **GreenPower customers**



Total GreenPower customers per quar