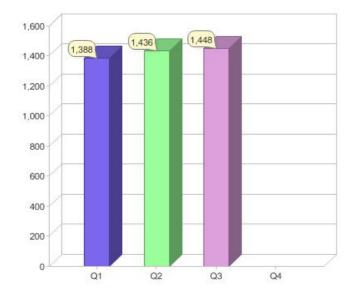

### Red Energy Pty Ltd

| Product         | R/C | Availability      |
|-----------------|-----|-------------------|
| Greenpower 10%  | С   | VIC               |
| Greenpower 100% | С   | ACT, NSW, VIC     |
| Greenpower 100% | R   | ACT, NSW, SA, VIC |
| Greenpower 25%  | С   | VIC               |

\* R - Residental, C - Commercial

Contact Red Energy Pty Ltd: On 13 18 06 or visit: www.redenergy.com.au

#### Quarter in review Previous quarter's figures may have been adjusted from information supplied by this GreenPower provider

|                             | Residental | Commercial | Total |
|-----------------------------|------------|------------|-------|
| GreenPower customer numbers | 1,329      | 119        | 1,448 |
| GreenPower sales MWh        | 2,291      | 1,795      | 4,086 |

#### **GreenPower customers**

Total GreenPower customers per quarter

#### **GreenPower sales (MWh)**