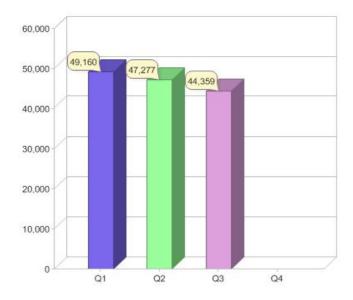

#### Quarter in review Previous quarter's figures may have been adjusted from information supplied by this GreenPower provider

|                             | Residental | Commercial | Total  |
|-----------------------------|------------|------------|--------|
| GreenPower customer numbers | 57,822     | 2,327      | 60,149 |
| GreenPower sales MWh        | 12,062     | 1,096      | 13,158 |