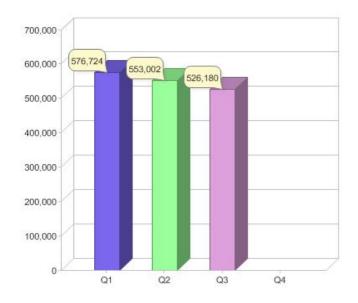

#### **Quarterly status of National GreenPower Accreditation Program**

|                                                       | NSW     | VIC     | QLD     | SA     | WA    | ACT    | TAS | NT | Total   |
|-------------------------------------------------------|---------|---------|---------|--------|-------|--------|-----|----|---------|
| Residental Customers                                  | 122,184 | 121,859 | 183,609 | 44,406 | 5,817 | 14,651 | 26  | 0  | 492,552 |
| Commercial Customers                                  | 13,420  | 8,363   | 7,088   | 3,036  | 1,105 | 605    | 10  | 1  | 33,628  |
| Total Green Power<br>Customers                        | 135,604 | 130,222 | 190,697 | 47,442 | 6,922 | 15,256 | 36  | 1  | 526,180 |
| Net Change in Green Power<br>Customers                | -7,386  | -10,794 | -6,995  | -2,403 | 419   | 340    | -03 | 0  | -26,822 |
| Green Power Sales to<br>Residental Customers<br>(MWh) | 43,093  | 38,363  | 52,368  | 11,880 | 2,774 | 7,637  | 47  | 0  | 156,162 |
| Green Power Sales to<br>Commercial Customers<br>(MWh) | 52,756  | 37,766  | 7,090   | 45,214 | 2,634 | 18,912 | 84  | 3  | 164,459 |
| Total Green Power Sales<br>(MWh)                      | 95,849  | 76,128  | 59,458  | 57,094 | 5,409 | 26,549 | 132 | 3  | 320,622 |

#### **GreenPower customers**

Total GreenPower customers per quarter