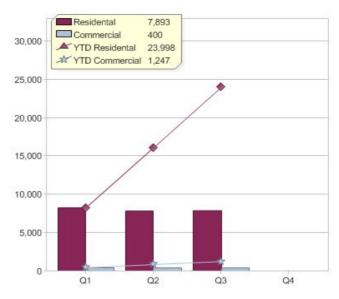

#### Quarter in review Previous quarter's figures may have been adjusted from information supplied by this GreenPower provider

|                             | Residental | Commercial | Total  |
|-----------------------------|------------|------------|--------|
| GreenPower customer numbers | 15,415     | 171        | 15,586 |
| GreenPower sales MWh        | 7,893      | 400        | 8,293  |

#### **GreenPower sales (MWh)**