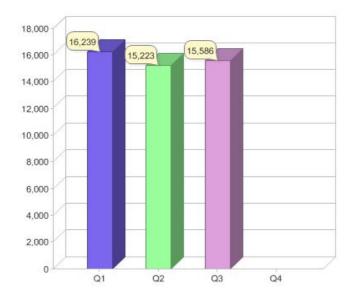

#### **Quarterly status of National GreenPower Accreditation Program**

|                                                       | NSW     | VIC     | QLD     | SA     | WA    | ACT    | TAS | NT | Total   |
|-------------------------------------------------------|---------|---------|---------|--------|-------|--------|-----|----|---------|
| Residental Customers                                  | 122,184 | 121,859 | 183,609 | 44,406 | 5,817 | 14,651 | 26  | 0  | 492,552 |
| Commercial Customers                                  | 13,420  | 8,363   | 7,088   | 3,036  | 1,105 | 605    | 10  | 1  | 33,628  |
| Total Green Power<br>Customers                        | 135,604 | 130,222 | 190,697 | 47,442 | 6,922 | 15,256 | 36  | 1  | 526,180 |
| Net Change in Green Power<br>Customers                | -7,386  | -10,794 | -6,995  | -2,403 | 419   | 340    | -03 | 0  | -26,822 |
| Green Power Sales to<br>Residental Customers<br>(MWh) | 43,093  | 38,363  | 52,368  | 11,880 | 2,774 | 7,637  | 47  | 0  | 156,162 |
| Green Power Sales to<br>Commercial Customers<br>(MWh) | 52,756  | 37,766  | 7,090   | 45,214 | 2,634 | 18,912 | 84  | 3  | 164,459 |
| Total Green Power Sales<br>(MWh)                      | 95,849  | 76,128  | 59,458  | 57,094 | 5,409 | 26,549 | 132 | 3  | 320,622 |

#### **GreenPower customers**

Total GreenPower customers per quarter