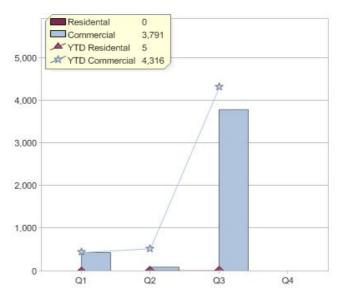

#### Quarter in review Previous quarter's figures may have been adjusted from information supplied by this GreenPower provider

|                             | Residental | Commercial | Total |
|-----------------------------|------------|------------|-------|
| GreenPower customer numbers | 0          | 5          | 5     |
| GreenPower sales MWh        | 0          | 3,791      | 3,791 |