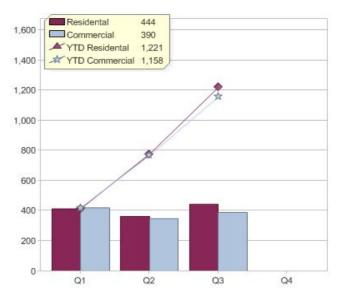

#### Quarter in review Previous quarter's figures may have been adjusted from information supplied by this GreenPower provider

|                             | Residental | Commercial | Total |
|-----------------------------|------------|------------|-------|
| GreenPower customer numbers | 19         | 181        | 200   |
| GreenPower sales MWh        | 5          | 4,848      | 4,853 |