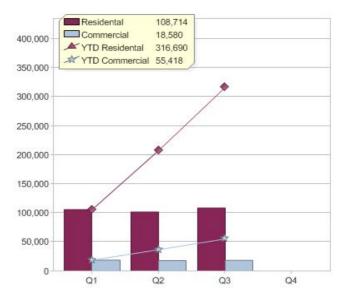

\* R - Residental, C - Commercial

Contact Origin Energy: On 13 24 63 or visit: www.originenergy.com.au

Quarter in review Previous quarter's figures may have been adjusted from information supplied by this GreenPower provider

|                             | Residental | Commercial | Total   |
|-----------------------------|------------|------------|---------|
| GreenPower customer numbers | 332,381    | 14,124     | 346,505 |
| GreenPower sales MWh        | 108,714    | 18,580     | 127,294 |

#### GreenPower sales (MWh)