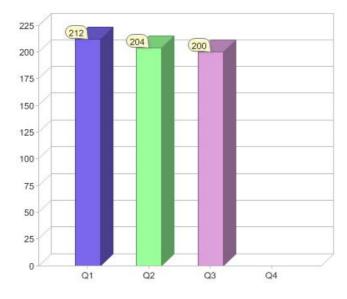

#### Quarter in review Previous quarter's figures may have been adjusted from information supplied by this GreenPower provider

|                             | Residental | Commercial | Total |
|-----------------------------|------------|------------|-------|
| GreenPower customer numbers | 19         | 181        | 200   |
| GreenPower sales MWh        | 5          | 4,848      | 4,853 |