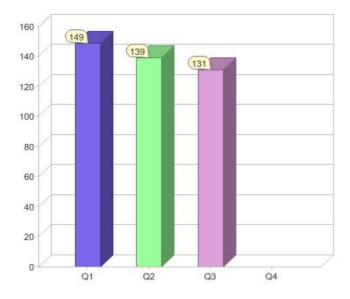

|                             | Residental | Commercial | Total |
|-----------------------------|------------|------------|-------|
| GreenPower customer numbers | 157        | 6          | 163   |
| GreenPower sales MWh        | 34         | 6          | 40    |

#### **GreenPower customers**

Total GreenPower customers per quarter