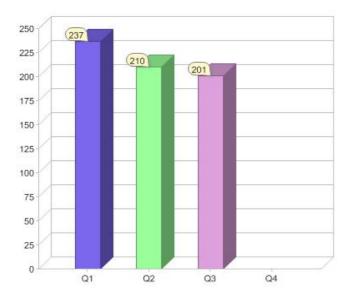

|                             | Residental | Commercial | Total |
|-----------------------------|------------|------------|-------|
| GreenPower customer numbers | 187        | 14         | 201   |
| GreenPower sales MWh        | 58         | 83         | 141   |

#### **GreenPower customers**

Total GreenPower customers per quarter