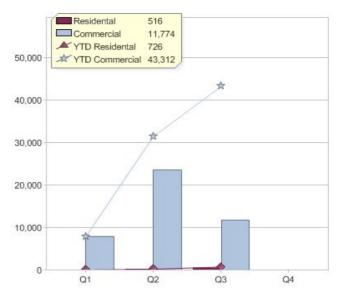

### ACXargyle

| <b>W</b>  |
|-----------|
| ACXargyle |
| молагууне |

| Product    | R/C | Availability                        |
|------------|-----|-------------------------------------|
| GreenPower | С   | ACT, NSW, NT, QLD, SA, TAS, VIC, WA |
| GreenPower | R   | ACT, NSW, NT, QLD, SA, TAS, VIC, WA |

\* R - Residental, C - Commercial

Contact ACXargyle: On 03 9805 0728 or visit: www.co2ex.com.au

Quarter in review Previous quarter's figures may have been adjusted from information supplied by this GreenPower provider

|                             | Residental | Commercial | Total  |
|-----------------------------|------------|------------|--------|
| GreenPower customer numbers | 15         | 18         | 33     |
| GreenPower sales MWh        | 516        | 11,774     | 12,290 |

#### **GreenPower customers**

Total GreenPower customers per quarter

#### **GreenPower sales (MWh)**