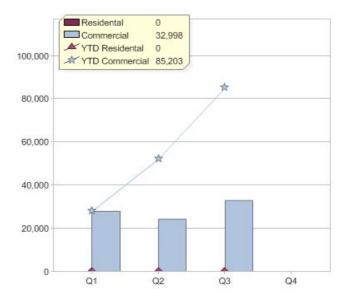

|                             | Residental | Commercial | Total  |
|-----------------------------|------------|------------|--------|
| GreenPower customer numbers | N/A        | 8,079      | 8,079  |
| GreenPower sales MWh        | N/A        | 32,998     | 32,998 |

#### GreenPower sales (MWh)

Quarterly and year to date (YTD) GreenPower sales

**ERM** 