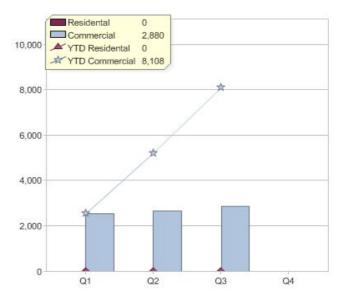

|                             | Residental | Commercial | Total |
|-----------------------------|------------|------------|-------|
| GreenPower customer numbers | N/A        | 4          | 4     |
| GreenPower sales MWh        | N/A        | 2,880      | 2,880 |

#### GreenPower sales (MWh)