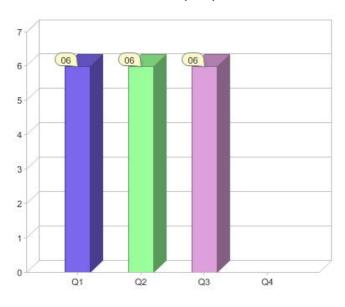

|                             | Residental | Commercial | Total |
|-----------------------------|------------|------------|-------|
| GreenPower customer numbers | 2          | 4          | 6     |
| GreenPower sales MWh        | 2          | 62         | 64    |

#### **GreenPower customers**

Total GreenPower customers per quarter

#### GreenPower sales (MWh)

Quarterly and year to date (YTD) GreenPower sales

Energy