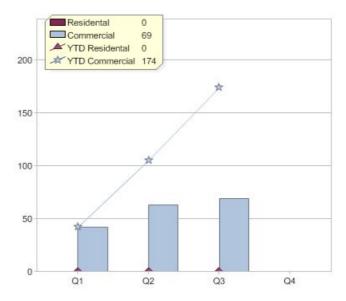

Quarter in review Previous quarter's figures may have been adjusted from information supplied by this GreenPower provider

|                             | Residental | Commercial | Total |
|-----------------------------|------------|------------|-------|
| GreenPower customer numbers | N/A        | 6          | 6     |
| GreenPower sales MWh        | N/A        | 69         | 69    |

#### **GreenPower customers**

Total GreenPower customers per quarter

#### GreenPower sales (MWh)