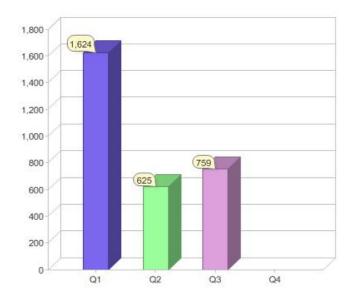

### AGL-Powerdirect

| Product      | R/C | Availability      |
|--------------|-----|-------------------|
| Green Direct | С   | NSW, QLD, SA, VIC |
| Green Direct | R   | NSW, QLD, SA, VIC |

\* R - Residental, C - Commercial

Contact AGL-Powerdirect: On 1300 307 966 or visit: www.Powerdirect.com.au

Quarter in review Previous quarter's figures may have been adjusted from information supplied by this GreenPower provider

|                             | Residental | Commercial | Total |
|-----------------------------|------------|------------|-------|
| GreenPower customer numbers | 445        | 314        | 759   |
| GreenPower sales MWh        | 186        | 774        | 960   |

#### **GreenPower customers**

#### Total GreenPower customers per quarter

#### **GreenPower sales (MWh)**