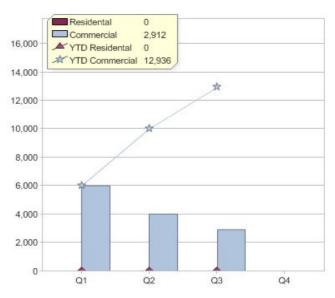

|                             | Residental | Commercial | Total |
|-----------------------------|------------|------------|-------|
| GreenPower customer numbers | 0          | 16         | 16    |
| GreenPower sales MWh        | 0          | 2,912      | 2,912 |