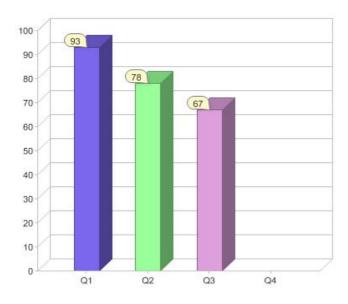

#### Quarter in review Previous quarter's figures may have been adjusted from information supplied by this GreenPower provider

|                             | Residental | Commercial | Total |
|-----------------------------|------------|------------|-------|
| GreenPower customer numbers | 63         | 4          | 67    |
| GreenPower sales MWh        | 83         | 24         | 107   |

#### **GreenPower customers**

#### Total GreenPower customers per quarter

#### GreenPower sales (MWh)

Quarterly and year to date (YTD) GreenPower sales

neighbourhood energy