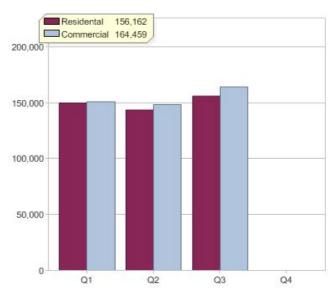

#### **Quarterly status of National GreenPower Accreditation Program**

|                                                       | NSW     | VIC     | QLD     | SA     | WA    | ACT    | TAS | NT | Total   |
|-------------------------------------------------------|---------|---------|---------|--------|-------|--------|-----|----|---------|
| Residental Customers                                  | 122,184 | 121,859 | 183,609 | 44,406 | 5,817 | 14,651 | 26  | 0  | 492,552 |
| Commercial Customers                                  | 13,420  | 8,363   | 7,088   | 3,036  | 1,105 | 605    | 10  | 1  | 33,628  |
| Total Green Power<br>Customers                        | 135,604 | 130,222 | 190,697 | 47,442 | 6,922 | 15,256 | 36  | 1  | 526,180 |
| Net Change in Green Power<br>Customers                | -7,386  | -10,794 | -6,995  | -2,403 | 419   | 340    | -03 | 0  | -26,822 |
| Green Power Sales to<br>Residental Customers<br>(MWh) | 43,093  | 38,363  | 52,368  | 11,880 | 2,774 | 7,637  | 47  | 0  | 156,162 |
| Green Power Sales to<br>Commercial Customers<br>(MWh) | 52,756  | 37,766  | 7,090   | 45,214 | 2,634 | 18,912 | 84  | 3  | 164,459 |
| Total Green Power Sales<br>(MWh)                      | 95,849  | 76,128  | 59,458  | 57,094 | 5,409 | 26,549 | 132 | 3  | 320,622 |

#### **GreenPower sales**

Commercial and residental GreenPower sales (MWh)