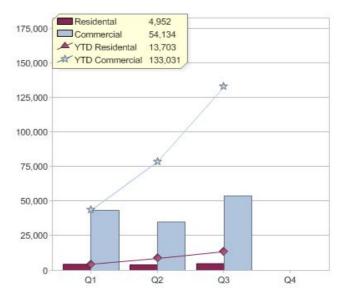

### AGL

| Product        | R/C | Availability      |
|----------------|-----|-------------------|
| Green Energy   | С   | NSW, QLD, SA, VIC |
| Green Energy   | R   | NSW, QLD, SA, VIC |
| Green Events   | С   | VIC               |
| Green for Free | С   | QLD               |
| Green for Free | R   | NSW, QLD, SA, VIC |
| Green Living   | R   | NSW, QLD, SA, VIC |
| Green Spirit   | R   | NSW, QLD, SA, VIC |

\* R - Residental, C - Commercial

Contact AGL: On 1300 556 245 or visit: www.agl.com.au

Quarter in review Previous quarter's figures may have been adjusted from information supplied by this GreenPower provider

|                             | Residental | Commercial | Total  |
|-----------------------------|------------|------------|--------|
| GreenPower customer numbers | 16,599     | 2,613      | 19,212 |
| GreenPower sales MWh        | 4,952      | 54,134     | 59,086 |

#### **GreenPower customers**

#### Total GreenPower customers per quarter

#### GreenPower sales (MWh)