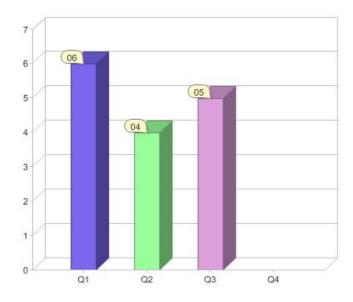

### **Progressive Green**

| Product           | R/C | Availability |
|-------------------|-----|--------------|
| GreenPower Active | С   | VIC          |

\* R - Residental, C - Commercial

Contact Progressive Green: On 1300 080 608 or visit: www.progressivegreen.com.au

Quarter in review Previous quarter's figures may have been adjusted from information supplied by this GreenPower provider

|                             | Residental | Commercial | Total |
|-----------------------------|------------|------------|-------|
| GreenPower customer numbers | N/A        | 6          | 6     |
| GreenPower sales MWh        | N/A        | 69         | 69    |

#### **GreenPower customers**

Total GreenPower customers per quarter

#### GreenPower sales (MWh)