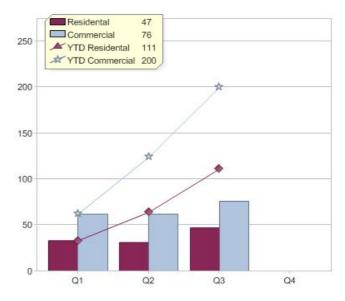

### **Click Energy**

| Product       | R/C | Availability  |
|---------------|-----|---------------|
| Click Natural | R   | NSW, QLD, VIC |

\* R - Residental, C - Commercial

Contact Click Energy: On 1800 775 929 or visit: www.clickenergy.com.au

Quarter in review Previous quarter's figures may have been adjusted from information supplied by this GreenPower provider

|                             | Residental | Commercial | Total |
|-----------------------------|------------|------------|-------|
| GreenPower customer numbers | 494        | N/A        | 494   |
| GreenPower sales MWh        | 172        | N/A        | 172   |

#### **GreenPower customers**

Total GreenPower customers per quarter

#### GreenPower sales (MWh)