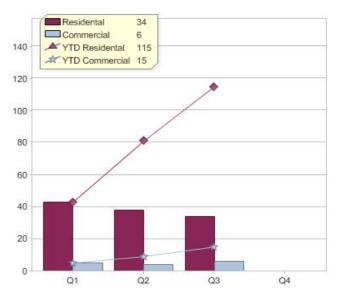

|                             | Residental | Commercial | Total |
|-----------------------------|------------|------------|-------|
| GreenPower customer numbers | 157        | 6          | 163   |
| GreenPower sales MWh        | 34         | 6          | 40    |

#### **GreenPower customers**

Total GreenPower customers per quarter

#### GreenPower sales (MWh)

Quarterly and year to date (YTD) GreenPower sales