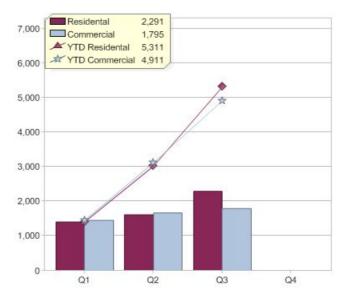

### Red Energy Pty Ltd

| Product         | R/C | Availability      |
|-----------------|-----|-------------------|
| Greenpower 10%  | С   | VIC               |
| Greenpower 100% | С   | ACT, NSW, VIC     |
| Greenpower 100% | R   | ACT, NSW, SA, VIC |
| Greenpower 25%  | С   | VIC               |

\* R - Residental, C - Commercial

Contact Red Energy Pty Ltd: On 13 18 06 or visit: www.redenergy.com.au

#### Quarter in review Previous quarter's figures may have been adjusted from information supplied by this GreenPower provider

|                             | Residental | Commercial | Total |
|-----------------------------|------------|------------|-------|
| GreenPower customer numbers | 1,329      | 119        | 1,448 |
| GreenPower sales MWh        | 2,291      | 1,795      | 4,086 |

#### **GreenPower customers**

Total GreenPower customers per quarter

#### **GreenPower sales (MWh)**