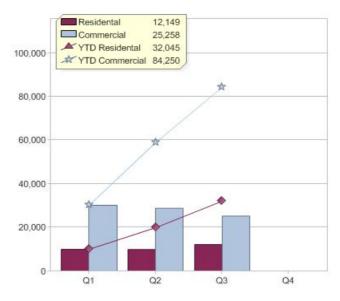

#### Quarter in review Previous quarter's figures may have been adjusted from information supplied by this GreenPower provider

|                             | Residental | Commercial | Total  |
|-----------------------------|------------|------------|--------|
| GreenPower customer numbers | 40,087     | 4,272      | 44,359 |
| GreenPower sales MWh        | 12,149     | 25,258     | 37,407 |