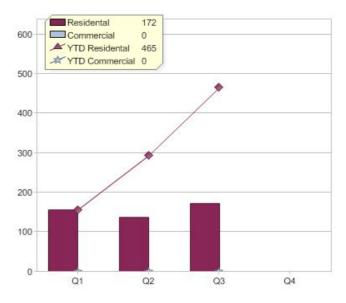

### Alinta Sales Pty Ltd

| Product           | R/C | Availability |
|-------------------|-----|--------------|
| Alinta GreenPower | С   | WA           |

\* R - Residental, C - Commercial

Contact Alinta Sales Pty Ltd: On 08 6213 7247 or visit: www.alintacustomer.com.au

Quarter in review Previous quarter's figures may have been adjusted from information supplied by this GreenPower provider

|                             | Residental | Commercial | Total |
|-----------------------------|------------|------------|-------|
| GreenPower customer numbers | N/A        | 0          | 0     |
| GreenPower sales MWh        | N/A        | 0          | 0     |

#### **GreenPower customers**

GreenPower sales (MWh)

Total GreenPower customers per quarter