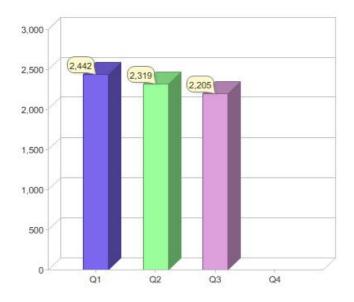

#### Quarter in review Previous quarter's figures may have been adjusted from information supplied by this GreenPower provider

|                             | Residental | Commercial | Total |
|-----------------------------|------------|------------|-------|
| GreenPower customer numbers | 2,067      | 138        | 2,205 |
| GreenPower sales MWh        | 444        | 390        | 834   |