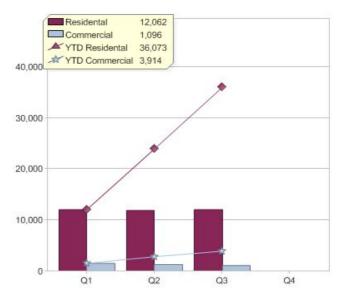

#### Quarter in review Previous quarter's figures may have been adjusted from information supplied by this GreenPower provider

|                             | Residental | Commercial | Total  |
|-----------------------------|------------|------------|--------|
| GreenPower customer numbers | 57,822     | 2,327      | 60,149 |
| GreenPower sales MWh        | 12,062     | 1,096      | 13,158 |

#### GreenPower sales (MWh)