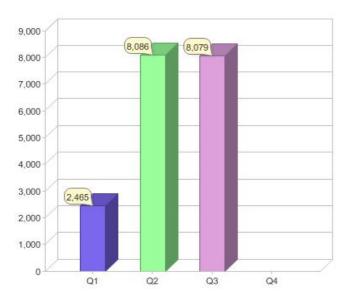

|                             | Residental | Commercial | Total  |
|-----------------------------|------------|------------|--------|
| GreenPower customer numbers | N/A        | 8,079      | 8,079  |
| GreenPower sales MWh        | N/A        | 32,998     | 32,998 |

#### **GreenPower customers**

Total GreenPower customers per quarter