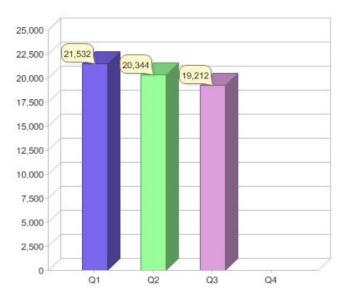

### ACXargyle

| <b>W</b>  |
|-----------|
| ACXargyle |
| молагууне |

| Product    | R/C | Availability                        |
|------------|-----|-------------------------------------|
| GreenPower | С   | ACT, NSW, NT, QLD, SA, TAS, VIC, WA |
| GreenPower | R   | ACT, NSW, NT, QLD, SA, TAS, VIC, WA |

\* R - Residental, C - Commercial

Contact ACXargyle: On 03 9805 0728 or visit: www.co2ex.com.au

Quarter in review Previous quarter's figures may have been adjusted from information supplied by this GreenPower provider

|                             | Residental | Commercial | Total  |
|-----------------------------|------------|------------|--------|
| GreenPower customer numbers | 15         | 18         | 33     |
| GreenPower sales MWh        | 516        | 11,774     | 12,290 |

#### **GreenPower customers**

Total GreenPower customers per quarter

#### **GreenPower sales (MWh)**