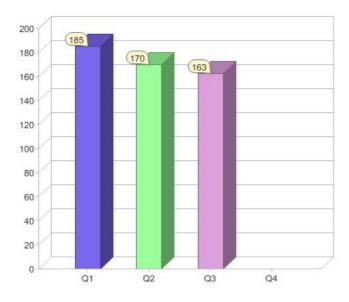

|                             | Residental | Commercial | Total |
|-----------------------------|------------|------------|-------|
| GreenPower customer numbers | 187        | 14         | 201   |
| GreenPower sales MWh        | 58         | 83         | 141   |

#### **GreenPower customers**

Total GreenPower customers per quarter