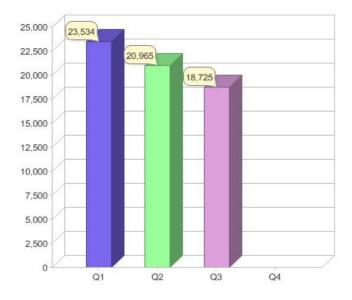

### Simply Energy

| Product          | R/C | Availability |
|------------------|-----|--------------|
| Green@Work       | С   | NSW, VIC     |
| Simply Green 100 | R   | SA, VIC      |
| Simply Greener   | С   | SA, VIC      |
| Simply Greener   | R   | SA, VIC      |

\* R - Residental, C - Commercial

Contact Simply Energy: On 13 88 08 or visit: www.simplyenergy.com.au

### Quarter in review Previous quarter's figures may have been adjusted from information supplied by this GreenPower provider

|                             | Residental | Commercial | Total  |
|-----------------------------|------------|------------|--------|
| GreenPower customer numbers | 18,637     | 88         | 18,725 |
| GreenPower sales MWh        | 3,184      | 451        | 3,635  |

#### **GreenPower customers**

**GreenPower sales (MWh)** 

Total GreenPower customers per quarter

Quarterly and year to date (YTD) GreenPower sales

🧑 simply energy