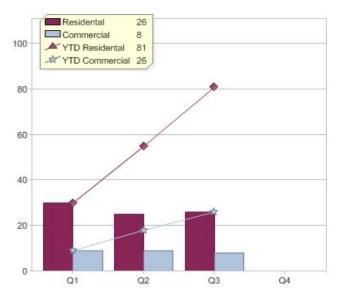

#### Quarter in review Previous quarter's figures may have been adjusted from information supplied by this GreenPower provider

|                             | Residental | Commercial | Total |
|-----------------------------|------------|------------|-------|
| GreenPower customer numbers | 2,067      | 138        | 2,205 |
| GreenPower sales MWh        | 444        | 390        | 834   |