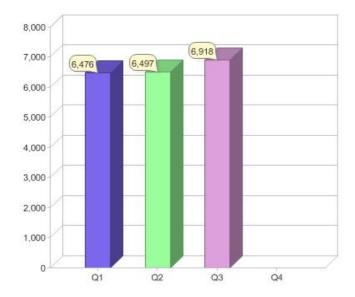

#### Quarter in review Previous quarter's figures may have been adjusted from information supplied by this GreenPower provider

|                             | Residental | Commercial | Total |
|-----------------------------|------------|------------|-------|
| GreenPower customer numbers | 5,817      | 1,101      | 6,918 |
| GreenPower sales MWh        | 2,774      | 2,016      | 4,790 |

#### **GreenPower customers**

Total GreenPower customers per quarter