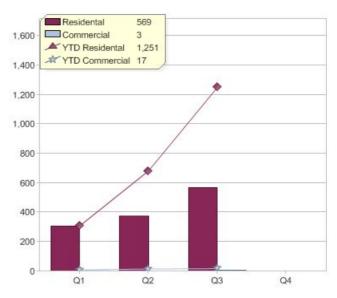

#### Quarter in review Previous quarter's figures may have been adjusted from information supplied by this GreenPower provider

|                             | Residental | Commercial | Total |
|-----------------------------|------------|------------|-------|
| GreenPower customer numbers | 862        | 10         | 872   |
| GreenPower sales MWh        | 569        | 3          | 572   |