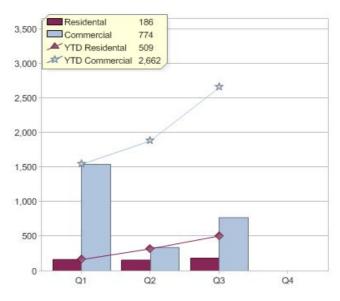

### AGL-Powerdirect

| Product      | R/C | Availability      |
|--------------|-----|-------------------|
| Green Direct | С   | NSW, QLD, SA, VIC |
| Green Direct | R   | NSW, QLD, SA, VIC |

\* R - Residental, C - Commercial

Contact AGL-Powerdirect: On 1300 307 966 or visit: www.Powerdirect.com.au

Quarter in review Previous quarter's figures may have been adjusted from information supplied by this GreenPower provider

|                             | Residental | Commercial | Total |
|-----------------------------|------------|------------|-------|
| GreenPower customer numbers | 445        | 314        | 759   |
| GreenPower sales MWh        | 186        | 774        | 960   |