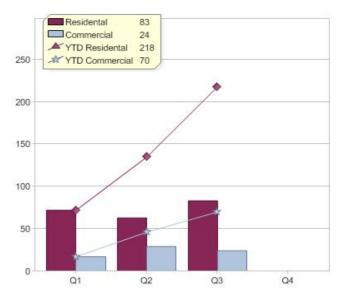

#### Quarter in review Previous quarter's figures may have been adjusted from information supplied by this GreenPower provider

|                             | Residental | Commercial | Total |
|-----------------------------|------------|------------|-------|
| GreenPower customer numbers | 63         | 4          | 67    |
| GreenPower sales MWh        | 83         | 24         | 107   |

#### GreenPower sales (MWh)

Quarterly and year to date (YTD) GreenPower sales

neighbourhood energy