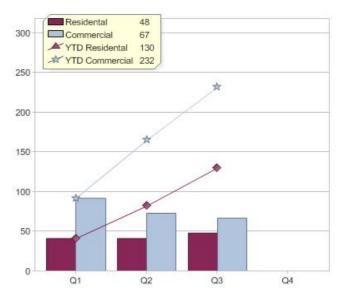

#### Quarter in review Previous quarter's figures may have been adjusted from information supplied by this GreenPower provider

|                             | Residental | Commercial | Total |
|-----------------------------|------------|------------|-------|
| GreenPower customer numbers | 160        | 20         | 180   |
| GreenPower sales MWh        | 48         | 67         | 115   |

#### **GreenPower customers**

Total GreenPower customers per quarter

#### GreenPower sales (MWh)

Quarterly and year to date (YTD) GreenPower sales