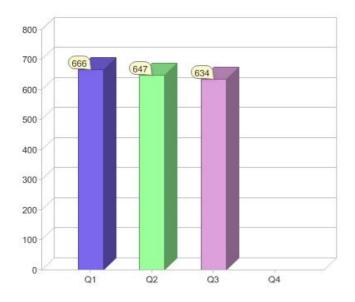

#### Quarter in review Previous quarter's figures may have been adjusted from information supplied by this GreenPower provider

|                             | Residental | Commercial | Total |
|-----------------------------|------------|------------|-------|
| GreenPower customer numbers | 360        | 274        | 634   |
| GreenPower sales MWh        | 173        | 483        | 656   |

#### **GreenPower customers**

Total GreenPower customers per quarter

### **GreenPower sales (MWh)**