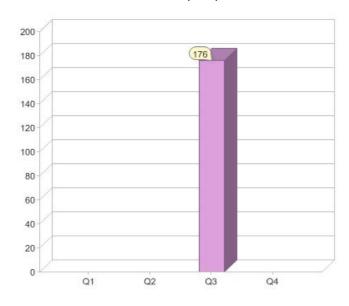

#### Quarter in review Previous quarter's figures may have been adjusted from information supplied by this GreenPower provider

|                             | Residental | Commercial | Total |
|-----------------------------|------------|------------|-------|
| GreenPower customer numbers | 164        | 12         | 176   |
| GreenPower sales MWh        | 150        | 56         | 206   |