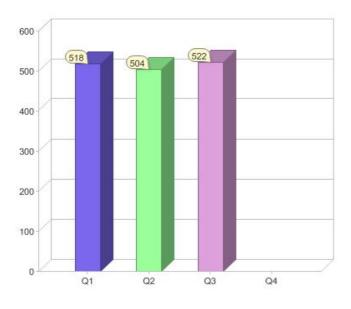

# **Click Energy**

| Product       | R/C | Availability  |
|---------------|-----|---------------|
| Click Natural | R   | NSW, QLD, VIC |

\* R - Residental, C - Commercial

Contact Click Energy: On 1800 775 929 or visit: www.clickenergy.com.au

Quarter in review Previous quarter's figures may have been adjusted from information supplied by this GreenPower provider

|                             | Residental | Commercial | Total |
|-----------------------------|------------|------------|-------|
| GreenPower customer numbers | 522        | N/A        | 522   |
| GreenPower sales MWh        | 190        | N/A        | 190   |

#### **GreenPower customers**

Total GreenPower customers per quarter