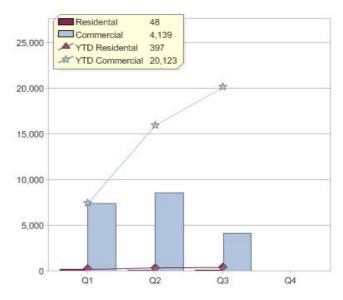

|                             | Residental | Commercial | Total |
|-----------------------------|------------|------------|-------|
| GreenPower customer numbers | 20         | 4          | 24    |
| GreenPower sales MWh        | 48         | 4,139      | 4,187 |

### GreenPower sales (MWh)