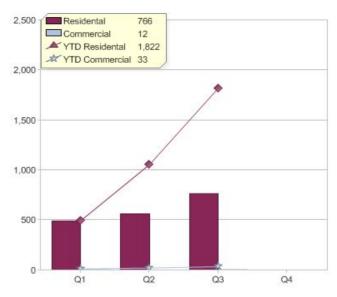

#### Quarter in review Previous quarter's figures may have been adjusted from information supplied by this GreenPower provider

|                             | Residental | Commercial | Total |
|-----------------------------|------------|------------|-------|
| GreenPower customer numbers | 1,070      | 9          | 1,079 |
| GreenPower sales MWh        | 766        | 12         | 778   |