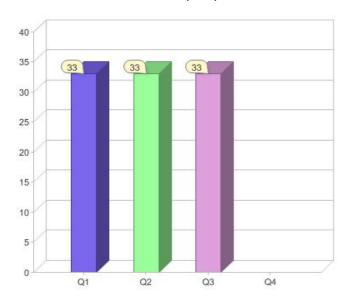

|                             | Residental | Commercial | Total |
|-----------------------------|------------|------------|-------|
| GreenPower customer numbers | N/A        | 33         | 33    |
| GreenPower sales MWh        | N/A        | 1,425      | 1,425 |

#### **GreenPower customers**

#### Total GreenPower customers per quarter

#### GreenPower sales (MWh)