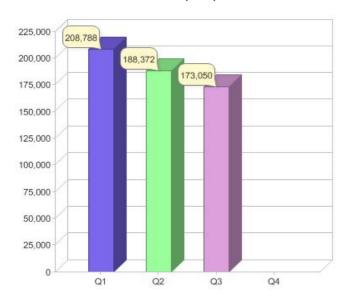

|                             | Residental | Commercial | Total   |
|-----------------------------|------------|------------|---------|
| GreenPower customer numbers | 164,808    | 8,242      | 173,050 |
| GreenPower sales MWh        | 79,422     | 21,685     | 101,107 |

### **GreenPower customers**

Total GreenPower customers per quarter

# GreenPower sales (MWh)