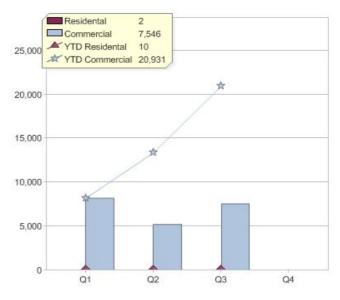

#### Quarter in review Previous quarter's figures may have been adjusted from information supplied by this GreenPower provider

|                             | Residental | Commercial | Total |
|-----------------------------|------------|------------|-------|
| GreenPower customer numbers | 14         | 190        | 204   |
| GreenPower sales MWh        | 2          | 7,546      | 7,548 |

### GreenPower sales (MWh)

Quarterly and year to date (YTD) GreenPower sales

momentum