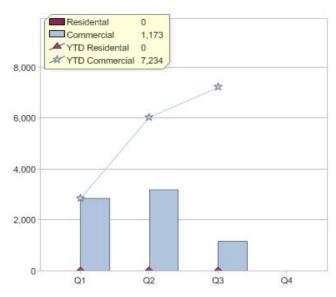

|                             | Residental | Commercial | Total |
|-----------------------------|------------|------------|-------|
| GreenPower customer numbers | 0          | 5          | 5     |
| GreenPower sales MWh        | 0          | 1,173      | 1,173 |

#### **GreenPower customers**

Total GreenPower customers per quarter

### GreenPower sales (MWh)