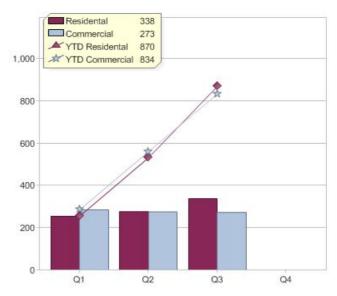

#### Quarter in review Previous quarter's figures may have been adjusted from information supplied by this GreenPower provider

|                             | Residental | Commercial | Total |
|-----------------------------|------------|------------|-------|
| GreenPower customer numbers | 1,716      | 89         | 1,805 |
| GreenPower sales MWh        | 338        | 273        | 611   |

#### GreenPower sales (MWh)

Quarterly and year to date (YTD) GreenPower sales