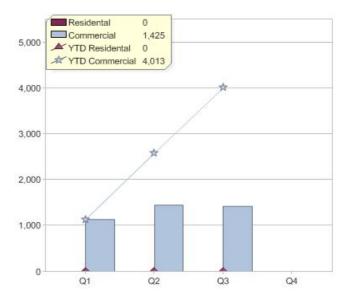

# Alinta Energy Retail Sales Pty Ltd

| Product                | R/C | Availability |
|------------------------|-----|--------------|
| Green Energy Agreement | С   | SA           |

\* R - Residental, C - Commercial

|                             | Residental | Commercial | Total |
|-----------------------------|------------|------------|-------|
| GreenPower customer numbers | N/A        | 33         | 33    |
| GreenPower sales MWh        | N/A        | 1,425      | 1,425 |

#### **GreenPower customers**

#### Total GreenPower customers per quarter

#### GreenPower sales (MWh)