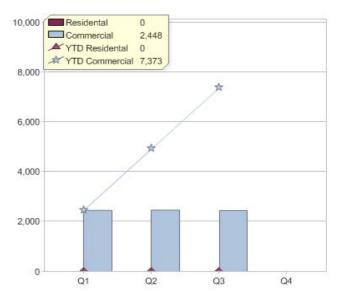

\* R - Residental, C - Commercial

Contact COzero: On 02 9011 7800 or visit: http://cozero.com.au/

Quarter in review Previous quarter's figures may have been adjusted from information supplied by this GreenPower provider

|                             | Residental | Commercial | Total |
|-----------------------------|------------|------------|-------|
| GreenPower customer numbers | N/A        | 9          | 9     |
| GreenPower sales MWh        | N/A        | 2,448      | 2,448 |