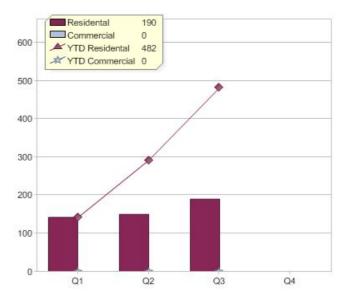

#### Quarter in review Previous quarter's figures may have been adjusted from information supplied by this GreenPower provider

|                             | Residental | Commercial | Total |
|-----------------------------|------------|------------|-------|
| GreenPower customer numbers | 14         | 190        | 204   |
| GreenPower sales MWh        | 2          | 7,546      | 7,548 |

#### **GreenPower customers**

#### Total GreenPower customers per quarter

### GreenPower sales (MWh)

Quarterly and year to date (YTD) GreenPower sales

momentum