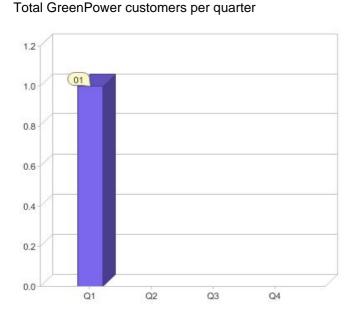

|                             | Residental | Commercial | Total |
|-----------------------------|------------|------------|-------|
| GreenPower customer numbers | N/A        | N/A        | 0     |
| GreenPower sales MWh        | N/A        | N/A        | 0     |

#### **GreenPower customers**

#### **GreenPower sales (MWh)**