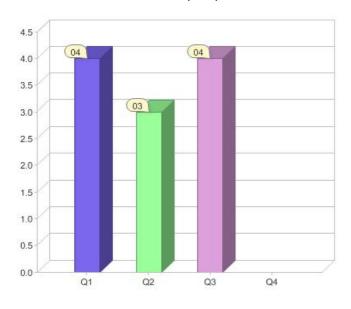

# **Progressive Green**

| Product           | R/C | Availability |
|-------------------|-----|--------------|
| GreenPower Active | С   | NSW, VIC     |

\* R - Residental, C - Commercial

Contact Progressive Green: On 1300 080 608 or visit: www.progressivegreen.com.au

Quarter in review Previous quarter's figures may have been adjusted from information supplied by this GreenPower provider

|                             | Residental | Commercial | Total |
|-----------------------------|------------|------------|-------|
| GreenPower customer numbers | N/A        | 4          | 4     |
| GreenPower sales MWh        | N/A        | 46         | 46    |

### **GreenPower customers**

Total GreenPower customers per quarter

### GreenPower sales (MWh)