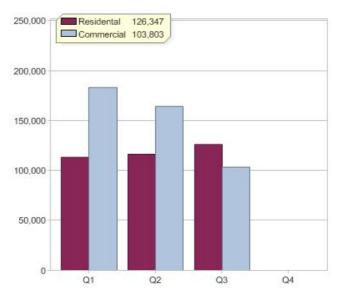

#### **Quarterly status of National GreenPower Accreditation Program**

|                                                       | NSW    | VIC    | QLD     | SA     | WA    | ACT    | TAS | NT | Total   |
|-------------------------------------------------------|--------|--------|---------|--------|-------|--------|-----|----|---------|
| Residental Customers                                  | 62,647 | 83,499 | 124,485 | 23,629 | 6,514 | 10,606 | 25  | 0  | 311,405 |
| Commercial Customers                                  | 13,110 | 6,192  | 5,471   | 730    | 986   | 494    | 11  | 1  | 26,995  |
| Total Green Power<br>Customers                        | 75,757 | 89,691 | 129,956 | 24,359 | 7,500 | 11,100 | 36  | 1  | 338,400 |
| Net Change in Green Power<br>Customers                | -4,956 | -5,757 | -5,869  | -1,550 | 758   | -1,715 | 0   | 0  | -19,089 |
| Green Power Sales to<br>Residental Customers<br>(MWh) | 35,241 | 32,194 | 41,179  | 8,753  | 2,936 | 5,990  | 54  | 0  | 126,347 |
| Green Power Sales to<br>Commercial Customers<br>(MWh) | 51,072 | 34,152 | 5,790   | 3,250  | 2,273 | 7,170  | 92  | 2  | 103,803 |
| Total Green Power Sales<br>(MWh)                      | 86,313 | 66,347 | 46,970  | 12,003 | 5,209 | 13,161 | 146 | 2  | 230,150 |

### **GreenPower sales**

Commercial and residental GreenPower sales (MWh)