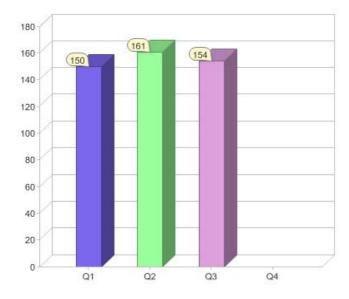

#### Quarter in review Previous quarter's figures may have been adjusted from information supplied by this GreenPower provider

|                             | Residental | Commercial | Total |
|-----------------------------|------------|------------|-------|
| GreenPower customer numbers | 1,716      | 89         | 1,805 |
| GreenPower sales MWh        | 338        | 273        | 611   |

#### **GreenPower customers**

Total GreenPower customers per quarter

#### GreenPower sales (MWh)

Quarterly and year to date (YTD) GreenPower sales