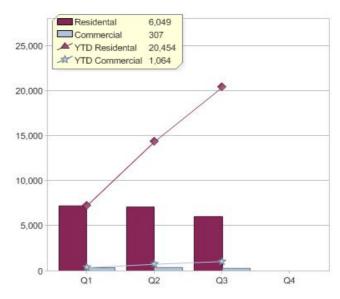

#### Quarter in review Previous quarter's figures may have been adjusted from information supplied by this GreenPower provider

|                             | Residental | Commercial | Total  |
|-----------------------------|------------|------------|--------|
| GreenPower customer numbers | 11,146     | 145        | 11,291 |
| GreenPower sales MWh        | 6,049      | 307        | 6,356  |

### **GreenPower sales (MWh)**

Quarterly and year to date (YTD) GreenPower sales

**ActewAGL** 