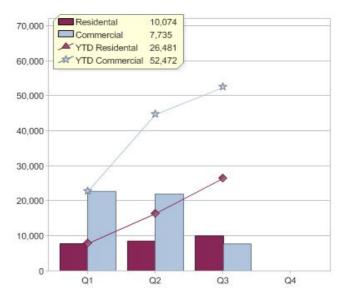

#### Quarter in review Previous quarter's figures may have been adjusted from information supplied by this GreenPower provider

|                             | Residental | Commercial | Total  |
|-----------------------------|------------|------------|--------|
| GreenPower customer numbers | 30,978     | 1,089      | 32,067 |
| GreenPower sales MWh        | 10,074     | 7,735      | 17,809 |