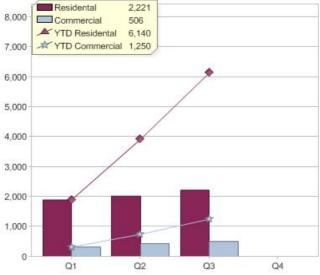

# Quarter in review Previous quarter's figures may have been adjusted from information supplied by this GreenPower provider

|                             | Residental | Commercial | Total  |
|-----------------------------|------------|------------|--------|
| GreenPower customer numbers | 16,328     | 91         | 16,419 |
| GreenPower sales MWh        | 2,221      | 506        | 2,727  |

#### **GreenPower customers**

**GreenPower sales (MWh)** 

Quarterly and year to date (YTD) GreenPower sales

Total GreenPower customers per quarter

🧑 simply energy