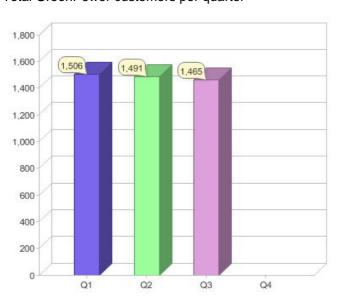

### Quarter in review Previous quarter's figures may have been adjusted from information supplied by this GreenPower provider

|                             | Residental | Commercial | Total |
|-----------------------------|------------|------------|-------|
| GreenPower customer numbers | 6,514      | 980        | 7,494 |
| GreenPower sales MWh        | 2,936      | 1,510      | 4,446 |

#### **GreenPower customers**

Total GreenPower customers per quarter

#### 8,000 (7,494) 6,738 7,000 6,473 6,000 5,000 4,000 3,000 2,000 1,000 0 Q4 Q1 Q2 Q3

# GreenPower sales (MWh)