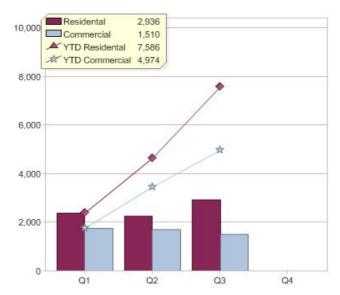

### Quarter in review Previous quarter's figures may have been adjusted from information supplied by this GreenPower provider

|                             | Residental | Commercial | Total |
|-----------------------------|------------|------------|-------|
| GreenPower customer numbers | 6,514      | 980        | 7,494 |
| GreenPower sales MWh        | 2,936      | 1,510      | 4,446 |

#### **GreenPower customers**

Total GreenPower customers per quarter

# GreenPower sales (MWh)