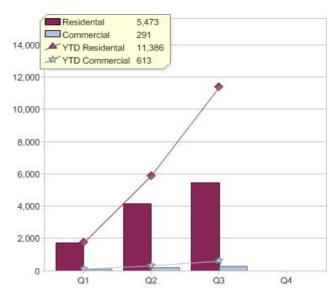

#### Quarter in review Previous quarter's figures may have been adjusted from information supplied by this GreenPower provider

|                             | Residental | Commercial | Total |
|-----------------------------|------------|------------|-------|
| GreenPower customer numbers | 7,851      | 148        | 7,999 |
| GreenPower sales MWh        | 5,473      | 291        | 5,764 |

### GreenPower sales (MWh)