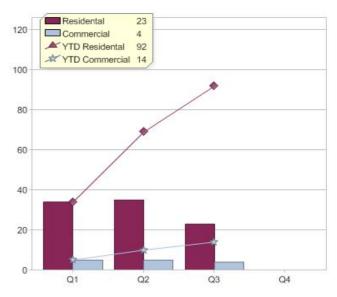

#### Quarter in review Previous quarter's figures may have been adjusted from information supplied by this GreenPower provider

|                             | Residental | Commercial | Total |
|-----------------------------|------------|------------|-------|
| GreenPower customer numbers | 141        | 13         | 154   |
| GreenPower sales MWh        | 30         | 37         | 67    |

#### **GreenPower customers**

Total GreenPower customers per quarter

#### GreenPower sales (MWh)

Quarterly and year to date (YTD) GreenPower sales