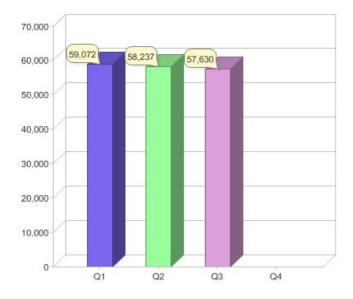

#### Quarter in review Previous quarter's figures may have been adjusted from information supplied by this GreenPower provider

|                             | Residental | Commercial | Total  |
|-----------------------------|------------|------------|--------|
| GreenPower customer numbers | 55,408     | 2,222      | 57,630 |
| GreenPower sales MWh        | 11,662     | 993        | 12,655 |