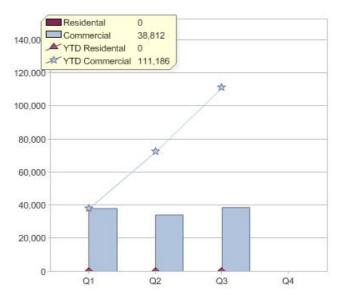

|                             | Residental | Commercial | Total  |
|-----------------------------|------------|------------|--------|
| GreenPower customer numbers | N/A        | 11,397     | 11,397 |
| GreenPower sales MWh        | N/A        | 38,812     | 38,812 |

#### **GreenPower customers**

Total GreenPower customers per quarter

### GreenPower sales (MWh)

Quarterly and year to date (YTD) GreenPower sales

**ERM** 