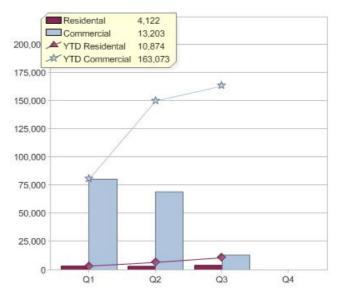

|                             | Residental | Commercial | Total   |
|-----------------------------|------------|------------|---------|
| GreenPower customer numbers | 164,808    | 8,242      | 173,050 |
| GreenPower sales MWh        | 79,422     | 21,685     | 101,107 |

# GreenPower sales (MWh)