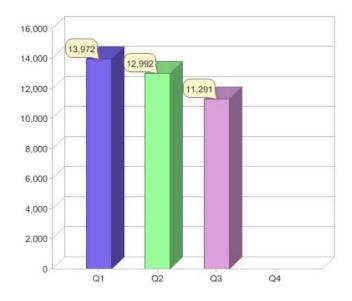

#### Quarter in review Previous quarter's figures may have been adjusted from information supplied by this GreenPower provider

|                             | Residental | Commercial | Total  |
|-----------------------------|------------|------------|--------|
| GreenPower customer numbers | 11,146     | 145        | 11,291 |
| GreenPower sales MWh        | 6,049      | 307        | 6,356  |

#### **GreenPower customers**

Total GreenPower customers per quarter