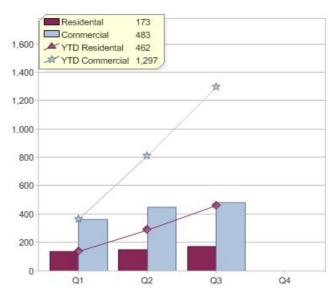

#### Quarter in review Previous quarter's figures may have been adjusted from information supplied by this GreenPower provider

|                             | Residental | Commercial | Total |
|-----------------------------|------------|------------|-------|
| GreenPower customer numbers | 360        | 274        | 634   |
| GreenPower sales MWh        | 173        | 483        | 656   |

#### **GreenPower customers**

Total GreenPower customers per quarter

### **GreenPower sales (MWh)**