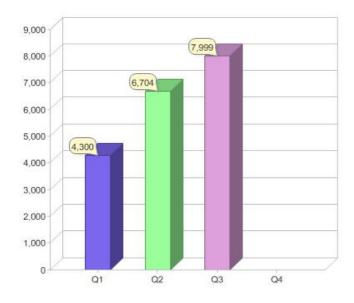

#### Quarter in review Previous quarter's figures may have been adjusted from information supplied by this GreenPower provider

|                             | Residental | Commercial | Total |
|-----------------------------|------------|------------|-------|
| GreenPower customer numbers | 7,851      | 148        | 7,999 |
| GreenPower sales MWh        | 5,473      | 291        | 5,764 |

#### **GreenPower customers**

#### Total GreenPower customers per quarter