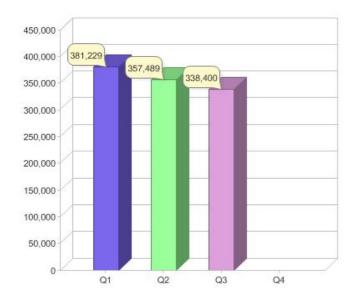

#### **Quarterly status of National GreenPower Accreditation Program**

|                                                       | NSW    | VIC    | QLD     | SA     | WA    | ACT    | TAS | NT | Total   |
|-------------------------------------------------------|--------|--------|---------|--------|-------|--------|-----|----|---------|
| Residental Customers                                  | 62,647 | 83,499 | 124,485 | 23,629 | 6,514 | 10,606 | 25  | 0  | 311,405 |
| Commercial Customers                                  | 13,110 | 6,192  | 5,471   | 730    | 986   | 494    | 11  | 1  | 26,995  |
| Total Green Power<br>Customers                        | 75,757 | 89,691 | 129,956 | 24,359 | 7,500 | 11,100 | 36  | 1  | 338,400 |
| Net Change in Green Power<br>Customers                | -4,956 | -5,757 | -5,869  | -1,550 | 758   | -1,715 | 0   | 0  | -19,089 |
| Green Power Sales to<br>Residental Customers<br>(MWh) | 35,241 | 32,194 | 41,179  | 8,753  | 2,936 | 5,990  | 54  | 0  | 126,347 |
| Green Power Sales to<br>Commercial Customers<br>(MWh) | 51,072 | 34,152 | 5,790   | 3,250  | 2,273 | 7,170  | 92  | 2  | 103,803 |
| Total Green Power Sales<br>(MWh)                      | 86,313 | 66,347 | 46,970  | 12,003 | 5,209 | 13,161 | 146 | 2  | 230,150 |

### **GreenPower customers**

Total GreenPower customers per quarter