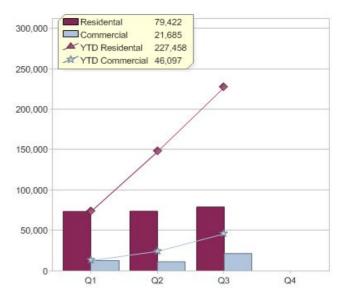

|                             | Residental | Commercial | Total   |
|-----------------------------|------------|------------|---------|
| GreenPower customer numbers | 164,808    | 8,242      | 173,050 |
| GreenPower sales MWh        | 79,422     | 21,685     | 101,107 |

# GreenPower sales (MWh)