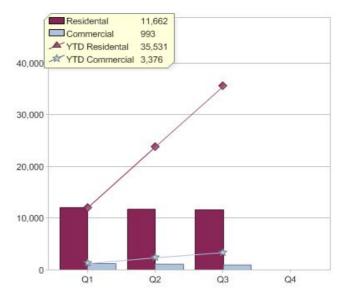

#### Quarter in review Previous quarter's figures may have been adjusted from information supplied by this GreenPower provider

|                             | Residental | Commercial | Total  |
|-----------------------------|------------|------------|--------|
| GreenPower customer numbers | 55,408     | 2,222      | 57,630 |
| GreenPower sales MWh        | 11,662     | 993        | 12,655 |