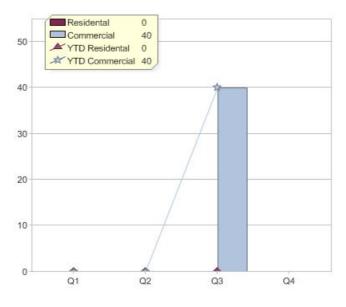

# Alinta Sales Pty Ltd

| Product           | R/C | Availability |
|-------------------|-----|--------------|
| Alinta GreenPower | С   | WA           |

\* R - Residental, C - Commercial

Contact Alinta Sales Pty Ltd: On 08 6213 7247 or visit: www.alintacustomer.com.au

Quarter in review Previous quarter's figures may have been adjusted from information supplied by this GreenPower provider

|                             | Residental | Commercial | Total |
|-----------------------------|------------|------------|-------|
| GreenPower customer numbers | N/A        | 1          | 1     |
| GreenPower sales MWh        | N/A        | 40         | 40    |

#### **GreenPower customers**

Total GreenPower customers per quarter

 GreenPower sales (MWh)