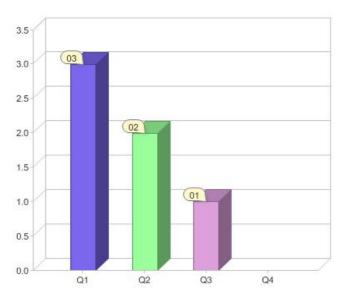

#### Contact Perth Energy Pty Ltd: On or visit: www.perthenergy.com.au

Quarter in review Previous quarter's figures may have been adjusted from information supplied by this GreenPower provider

|                             | Residental | Commercial | Total |
|-----------------------------|------------|------------|-------|
| GreenPower customer numbers | N/A        | 1          | 1     |
| GreenPower sales MWh        | N/A        | 21         | 21    |

#### **GreenPower customers**

Total GreenPower customers per quarter

#### 2.25 02 2.00 1.75 1.50 1.25 (01) 01 1.00 0.75 0.50 0.25 0.00 Q1 Q2 Q3 Q4