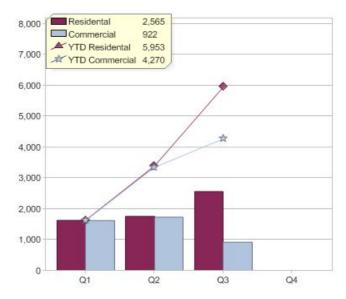

### Quarter in review Previous quarter's figures may have been adjusted from information supplied by this GreenPower provider

|                             | Residental | Commercial | Total |
|-----------------------------|------------|------------|-------|
| GreenPower customer numbers | 1,362      | 103        | 1,465 |
| GreenPower sales MWh        | 2,565      | 922        | 3,487 |

#### **GreenPower customers**

Total GreenPower customers per quarter

#### **GreenPower sales (MWh)**