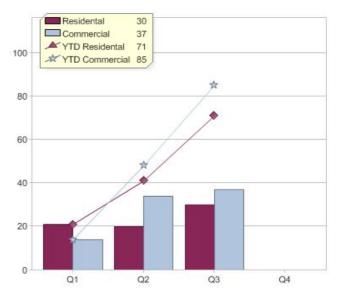

#### Quarter in review Previous quarter's figures may have been adjusted from information supplied by this GreenPower provider

|                             | Residental | Commercial | Total |
|-----------------------------|------------|------------|-------|
| GreenPower customer numbers | 141        | 13         | 154   |
| GreenPower sales MWh        | 30         | 37         | 67    |

#### **GreenPower customers**

Total GreenPower customers per quarter

#### GreenPower sales (MWh)

Quarterly and year to date (YTD) GreenPower sales