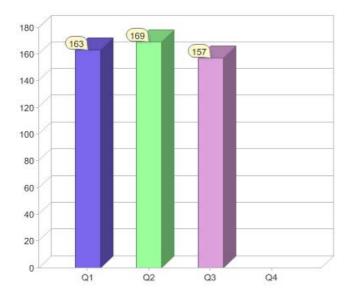

#### Quarter in review Previous quarter's figures may have been adjusted from information supplied by this GreenPower provider

|                             | Residental | Commercial | Total |
|-----------------------------|------------|------------|-------|
| GreenPower customer numbers | 151        | 6          | 157   |
| GreenPower sales MWh        | 23         | 4          | 27    |

#### **GreenPower customers**

Total GreenPower customers per quarter

### GreenPower sales (MWh)

Quarterly and year to date (YTD) GreenPower sales