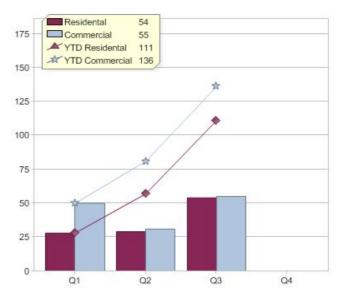

# Synergy

| Product      | R/C | Availability |
|--------------|-----|--------------|
| EasyGreen    | R   | WA           |
| NaturalPower | С   | WA           |
| NaturalPower | R   | WA           |

\* R - Residental, C - Commercial

Contact Synergy: On 13 13 53 or visit: www.synergyenergy.com.au

### Quarter in review Previous quarter's figures may have been adjusted from information supplied by this GreenPower provider

|                             | Residental | Commercial | Total |
|-----------------------------|------------|------------|-------|
| GreenPower customer numbers | 6,514      | 980        | 7,494 |
| GreenPower sales MWh        | 2,936      | 1,510      | 4,446 |

#### **GreenPower customers**

Total GreenPower customers per quarter

#### 8,000 (7,494) 6,738 7,000 6,473 6,000 5,000 4,000 3,000 2,000 1,000 0 Q4 Q1 Q2 Q3

# GreenPower sales (MWh)