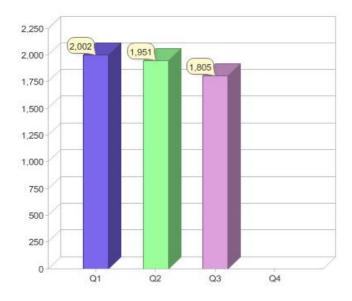

#### Quarter in review Previous quarter's figures may have been adjusted from information supplied by this GreenPower provider

|                             | Residental | Commercial | Total |
|-----------------------------|------------|------------|-------|
| GreenPower customer numbers | 1,716      | 89         | 1,805 |
| GreenPower sales MWh        | 338        | 273        | 611   |

#### **GreenPower customers**

Total GreenPower customers per quarter

#### GreenPower sales (MWh)

Quarterly and year to date (YTD) GreenPower sales