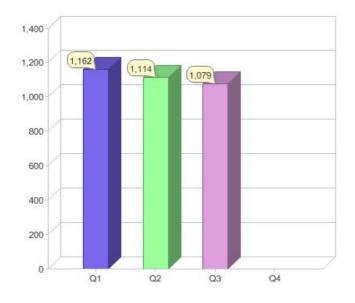

#### Quarter in review Previous quarter's figures may have been adjusted from information supplied by this GreenPower provider

|                             | Residental | Commercial | Total  |
|-----------------------------|------------|------------|--------|
| GreenPower customer numbers | 55,408     | 2,222      | 57,630 |
| GreenPower sales MWh        | 11,662     | 993        | 12,655 |