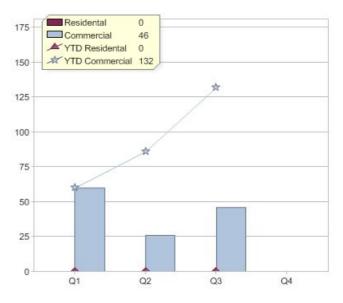

### Quarter in review Previous quarter's figures may have been adjusted from information supplied by this GreenPower provider

|                             | Residental | Commercial | Total |
|-----------------------------|------------|------------|-------|
| GreenPower customer numbers | 1,362      | 103        | 1,465 |
| GreenPower sales MWh        | 2,565      | 922        | 3,487 |

#### **GreenPower customers**

Total GreenPower customers per quarter

#### **GreenPower sales (MWh)**