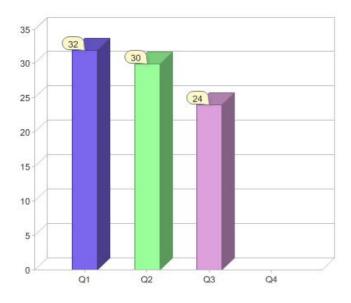

enPower sales



**ActewAGL** 

# ACXargyle



| Product    | R/C | Availability                        |
|------------|-----|-------------------------------------|
| GreenPower | С   | ACT, NSW, NT, QLD, SA, TAS, VIC, WA |
| GreenPower | R   | ACT, NSW, NT, QLD, SA, TAS, VIC, WA |

\* R - Residental, C - Commercial

Contact ACXargyle: On 03 9805 0728 or visit: www.co2ex.com.au

Quarter in review Previous quarter's figures may have been adjusted from information supplied by this GreenPower provider

|                             | Residental | Commercial | Total |
|-----------------------------|------------|------------|-------|
| GreenPower customer numbers | 20         | 4          | 24    |
| GreenPower sales MWh        | 48         | 4,139      | 4,187 |

### **GreenPower customers**



Total GreenPower customers per quarter

### GreenPower sales (MWh)



# Search S

# AGL

| Product        | R/C | Availability      |
|----------------|-----|-------------------|
| Green Energy   | С   | NSW, QLD, SA, VIC |
| Green Energy   | R   | NSW, QLD, SA, VIC |
| Green for Free | С   | QLD               |
| Green for Free | R   | NSW, QLD, SA, VIC |
| Green Living   | R   | NSW, QLD, SA, VIC |
| Green Spirit   | R   | NSW, QLD, SA, VIC |

\* R - Residental, C - Commercial

Contact AGL: On 1300 556 245 or visit: www.agl.com.au

Quarter in review Previous quarter's figures may have been adjusted from information supplied by this GreenPower provider

|                             | Residental | Commercial | Total  |
|-----------------------------|------------|------------|--------|
|