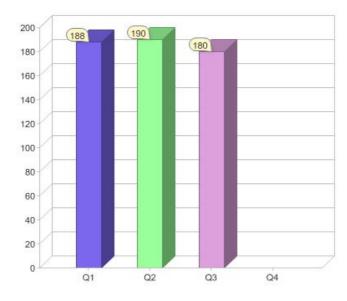

#### Quarter in review Previous quarter's figures may have been adjusted from information supplied by this GreenPower provider

|                             | Residental | Commercial | Total |
|-----------------------------|------------|------------|-------|
| GreenPower customer numbers | 160        | 20         | 180   |
| GreenPower sales MWh        | 48         | 67         | 115   |

#### **GreenPower customers**

Total GreenPower customers per quarter

#### GreenPower sales (MWh)

Quarterly and year to date (YTD) GreenPower sales