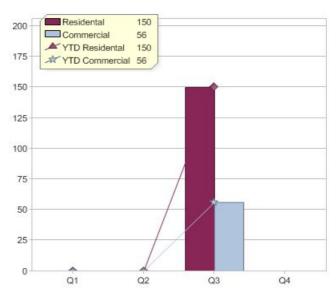

#### Quarter in review Previous quarter's figures may have been adjusted from information supplied by this GreenPower provider

|                             | Residental | Commercial | Total |
|-----------------------------|------------|------------|-------|
| GreenPower customer numbers | 164        | 12         | 176   |
| GreenPower sales MWh        | 150        | 56         | 206   |