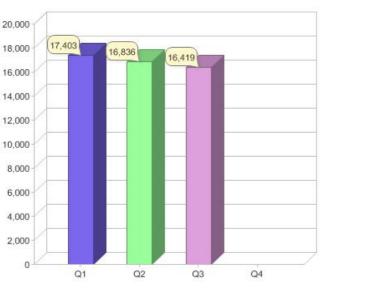

# Quarter in review Previous quarter's figures may have been adjusted from information supplied by this GreenPower provider

|                             | Residental | Commercial | Total  |
|-----------------------------|------------|------------|--------|
| GreenPower customer numbers | 16,328     | 91         | 16,419 |
| GreenPower sales MWh        | 2,221      | 506        | 2,727  |

#### **GreenPower customers**

**GreenPower sales (MWh)** 

Quarterly and year to date (YTD) GreenPower sales

Total GreenPower customers per quarter

🧑 simply energy