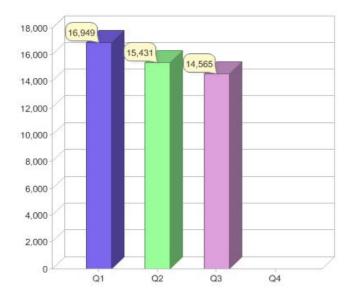

|                             | Residental | Commercial | Total  |
|-----------------------------|------------|------------|--------|
| GreenPower customer numbers | 12,667     | 1,898      | 14,565 |
| GreenPower sales MWh        | 4,122      | 13,203     | 17,325 |

# GreenPower sales (MWh)