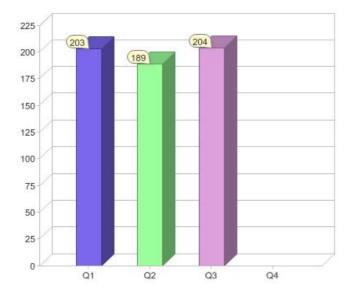

#### Quarter in review Previous quarter's figures may have been adjusted from information supplied by this GreenPower provider

|                             | Residental | Commercial | Total |
|-----------------------------|------------|------------|-------|
| GreenPower customer numbers | 14         | 190        | 204   |
| GreenPower sales MWh        | 2          | 7,546      | 7,548 |

#### **GreenPower customers**

#### Total GreenPower customers per quarter

### GreenPower sales (MWh)

Quarterly and year to date (YTD) GreenPower sales

momentum