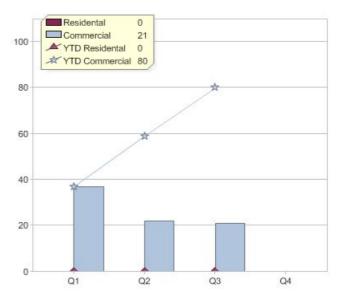

#### Contact Perth Energy Pty Ltd: On or visit: www.perthenergy.com.au

Quarter in review Previous quarter's figures may have been adjusted from information supplied by this GreenPower provider

|                             | Residental | Commercial | Total |
|-----------------------------|------------|------------|-------|
| GreenPower customer numbers | N/A        | 1          | 1     |
| GreenPower sales MWh        | N/A        | 21         | 21    |

#### **GreenPower customers**

Total GreenPower customers per quarter

### GreenPower sales (MWh)