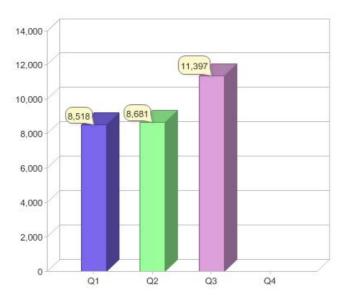

|                             | Residental | Commercial | Total  |
|-----------------------------|------------|------------|--------|
| GreenPower customer numbers | N/A        | 11,397     | 11,397 |
| GreenPower sales MWh        | N/A        | 38,812     | 38,812 |