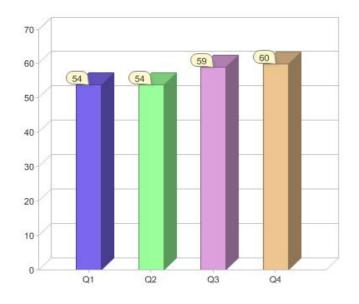

# Quarter in review Previous quarter's figures may have been adjusted from information supplied by this GreenPower provider

|                             | Residental | Commercial | Total |
|-----------------------------|------------|------------|-------|
| GreenPower customer numbers | 47         | 13         | 60    |
| GreenPower sales MWh        | 36         | 4,388      | 4,424 |