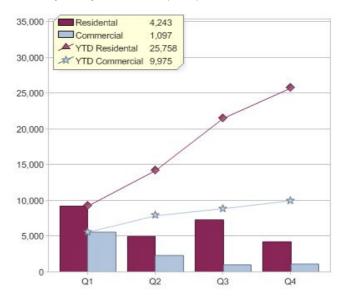

# Quarter in review Previous quarter's figures may have been adjusted from information supplied by this GreenPower provider

|                             | Residental | Commercial | Total  |
|-----------------------------|------------|------------|--------|
| GreenPower customer numbers | 21,651     | 118        | 21,769 |
| GreenPower sales MWh        | 4,243      | 1,097      | 5,340  |