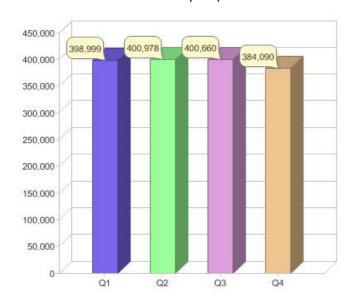

# Origin Energy

| Product       | R/C | Availability                        |
|---------------|-----|-------------------------------------|
| Earth'sChoice | С   | NSW, QLD, VIC                       |
| Earth'sChoice | R   | QLD, VIC                            |
| EcoPower      | С   | VIC                                 |
| EcoPower      | R   | VIC                                 |
| EcoSaver      | R   | VIC                                 |
| GreenEarth    | С   | ACT, NSW, NT, QLD, SA, TAS, VIC, WA |
| GreenEarth    | R   | ACT, NSW, NT, QLD, SA, TAS, VIC, WA |

#### Quarter in review Previous quarter's figures may have been adjusted from information supplied by this GreenPower provider

|                             | Residental | Commercial | Total   |
|-----------------------------|------------|------------|---------|
| GreenPower customer numbers | 361,958    | 22,132     | 384,090 |
| GreenPower sales MWh        | 140,597    | 51,089     | 191,686 |