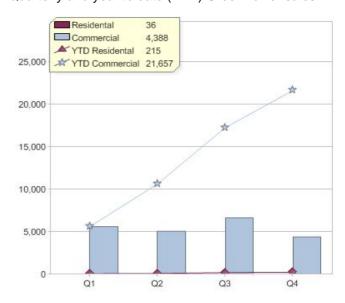

# Quarter in review Previous quarter's figures may have been adjusted from information supplied by this GreenPower provider

|                             | Residental | Commercial | Total |
|-----------------------------|------------|------------|-------|
| GreenPower customer numbers | 47         | 13         | 60    |
| GreenPower sales MWh        | 36         | 4,388      | 4,424 |