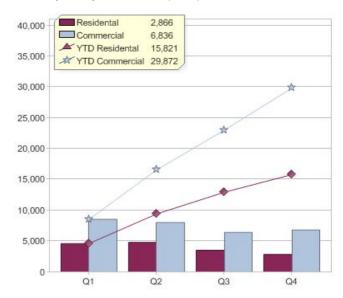

# Quarter in review Previous quarter's figures may have been adjusted from information supplied by this GreenPower provider

|                             | Residental | Commercial | Total |
|-----------------------------|------------|------------|-------|
| GreenPower customer numbers | 5,229      | 1,508      | 6,737 |
| GreenPower sales MWh        | 2,866      | 6,836      | 9,702 |