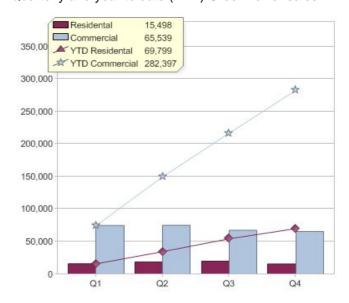

#### Quarter in review Previous quarter's figures may have been adjusted from information supplied by this GreenPower provider

|                             | Residental | Commercial | Total  |
|-----------------------------|------------|------------|--------|
| GreenPower customer numbers | 52,099     | 3,429      | 55,528 |
| GreenPower sales MWh        | 15,498     | 65,539     | 81,037 |

#### **GreenPower customers**

#### Total GreenPower customers per quarter

### **GreenPower sales (MWh)**