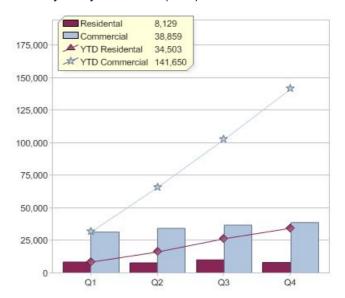

#### Quarter in review Previous quarter's figures may have been adjusted from information supplied by this GreenPower provider

|                             | Residental | Commercial | Total  |
|-----------------------------|------------|------------|--------|
| GreenPower customer numbers | 34,356     | 8,951      | 43,307 |
| GreenPower sales MWh        | 8,129      | 38,859     | 46,988 |