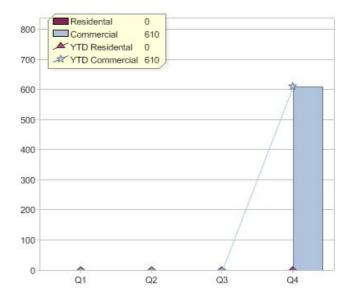

# Perth Energy Pty Ltd

| Product        | R/C | Availability |
|----------------|-----|--------------|
| PE Green Power | С   | WA           |

<sup>\*</sup> R - Residental, C - Commercial

Contact Perth Energy Pty Ltd: On or visit: www.perthenergy.com.au

## Quarter in review Previous quarter's figures may have been adjusted from information supplied by this GreenPower provider

|                             | Residental | Commercial | Total |
|-----------------------------|------------|------------|-------|
| GreenPower customer numbers | N/A        | 2          | 2     |
| GreenPower sales MWh        | N/A        | 610        | 610   |

#### **GreenPower customers**

Total GreenPower customers per quarter

### **GreenPower sales (MWh)**