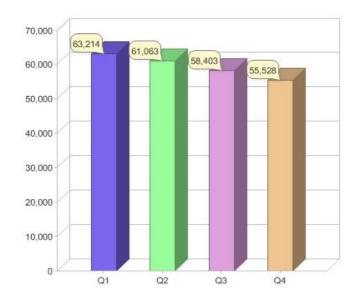

#### Quarter in review Previous quarter's figures may have been adjusted from information supplied by this GreenPower provider

|                             | Residental | Commercial | Total  |
|-----------------------------|------------|------------|--------|
| GreenPower customer numbers | 52,099     | 3,429      | 55,528 |
| GreenPower sales MWh        | 15,498     | 65,539     | 81,037 |

#### **GreenPower customers**

#### Total GreenPower customers per quarter