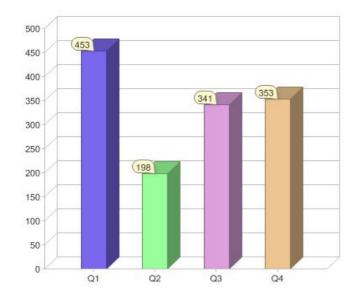

# Origin Energy

| Product       | R/C | Availability                        |
|---------------|-----|-------------------------------------|
| Earth'sChoice | С   | NSW, QLD, VIC                       |
| Earth'sChoice | R   | QLD, VIC                            |
| EcoPower      | С   | VIC                                 |
| EcoPower      | R   | VIC                                 |
| EcoSaver      | R   | VIC                                 |
| GreenEarth    | С   | ACT, NSW, NT, QLD, SA, TAS, VIC, WA |
| GreenEarth    | R   | ACT, NSW, NT, QLD, SA, TAS, VIC, WA |

<sup>\*</sup> R - Residental, C - Commercial

Contact Origin Energy: On 13 24 63 or visit: www.originenergy.com.au

#### Quarter in review Previous quarter's figures may have been adjusted from information supplied by this GreenPower provider

|                             | Residental | Commercial | Total   |
|-----------------------------|------------|------------|---------|
| GreenPower customer numbers | 361,958    | 22,132     | 384,090 |
| GreenPower sales MWh        | 140,597    | 51,089     | 191,686 |