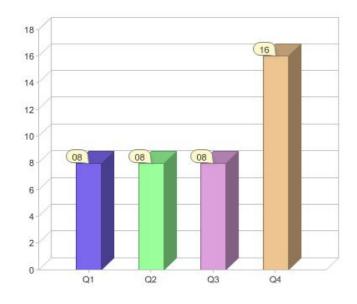

# Perth Energy Pty Ltd

| Product        | R/C | Availability |
|----------------|-----|--------------|
| PE Green Power | С   | WA           |

<sup>\*</sup> R - Residental, C - Commercial

Contact Perth Energy Pty Ltd: On or visit: www.perthenergy.com.au

## Quarter in review Previous quarter's figures may have been adjusted from information supplied by this GreenPower provider

|                             | Residental | Commercial | Total |
|-----------------------------|------------|------------|-------|
| GreenPower customer numbers | N/A        | 2          | 2     |
| GreenPower sales MWh        | N/A        | 610        | 610   |

#### **GreenPower customers**

Total GreenPower customers per quarter

### **GreenPower sales (MWh)**