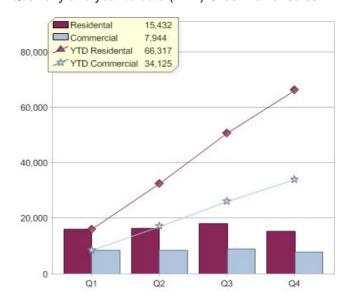

## Quarter in review Previous quarter's figures may have been adjusted from information supplied by this GreenPower provider

|                             | Residental | Commercial | Total  |
|-----------------------------|------------|------------|--------|
| GreenPower customer numbers | 89,722     | 3,514      | 93,236 |
| GreenPower sales MWh        | 15,432     | 7,944      | 23,376 |

#### **GreenPower customers**

Total GreenPower customers per quarter

### **GreenPower sales (MWh)**