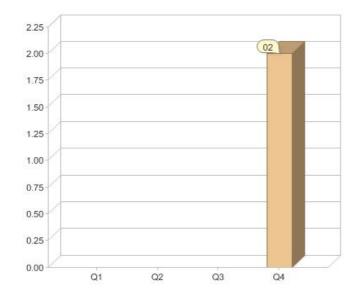

# Perth Energy Pty Ltd

| Product        | R/C | Availability |
|----------------|-----|--------------|
| PE Green Power | С   | WA           |

<sup>\*</sup> R - Residental, C - Commercial

Contact Perth Energy Pty Ltd: On or visit: www.perthenergy.com.au

## Quarter in review Previous quarter's figures may have been adjusted from information supplied by this GreenPower provider

|                             | Residental | Commercial | Total |
|-----------------------------|------------|------------|-------|
| GreenPower customer numbers | N/A        | 2          | 2     |
| GreenPower sales MWh        | N/A        | 610        | 610   |