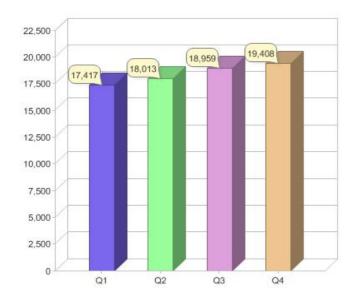

#### Quarter in review Previous quarter's figures may have been adjusted from information supplied by this GreenPower provider

|                             | Residental | Commercial | Total  |
|-----------------------------|------------|------------|--------|
| GreenPower customer numbers | 19,150     | 258        | 19,408 |
| GreenPower sales MWh        | 9,857      | 27,609     | 37,466 |

#### **GreenPower customers**

#### Total GreenPower customers per quarter