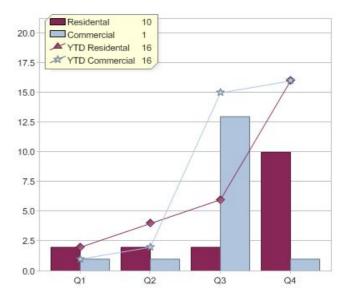

# Power and Water Corporation

| Product               | R/C | Availability |
|-----------------------|-----|--------------|
| Territory Green Power | С   | NT           |
| Territory Green Power | R   | NT           |

<sup>\*</sup> R - Residental, C - Commercial

Contact Power and Water Corporation: On or visit: www.powerwater.com.au

## Quarter in review Previous quarter's figures may have been adjusted from information supplied by this GreenPower provider

|                             | Residental | Commercial | Total |
|-----------------------------|------------|------------|-------|
| GreenPower customer numbers | 14         | 2          | 16    |
| GreenPower sales MWh        | 10         | 1          | 11    |