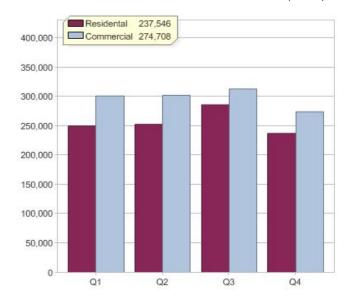

#### **Quarterly status of National GreenPower Accreditation Program**

|                                                       | NSW     | VIC     | QLD     | SA     | WA     | ACT    | TAS | NT | Total   |
|-------------------------------------------------------|---------|---------|---------|--------|--------|--------|-----|----|---------|
| Residental Customers                                  | 172,298 | 251,487 | 227,640 | 73,828 | 5,257  | 17,567 | 51  | 16 | 748,144 |
| Commercial Customers                                  | 11,974  | 20,590  | 11,492  | 4,022  | 1,522  | 255    | 11  | 4  | 49,870  |
| Total Green Power<br>Customers                        | 184,272 | 272,077 | 239,132 | 77,850 | 6,779  | 17,822 | 62  | 20 | 798,014 |
| Net Change in Green Power Customers                   | -7,646  | -13,437 | -13,025 | -1,991 | -229   | 345    | 2   | 8  | -35,973 |
| Green Power Sales to<br>Residental Customers<br>(MWh) | 52,565  | 67,206  | 84,588  | 20,802 | 2,907  | 9,432  | 36  | 10 | 237,546 |
| Green Power Sales to<br>Commercial Customers<br>(MWh) | 82,002  | 71,036  | 46,311  | 42,887 | 7,968  | 24,351 | 147 | 6  | 274,708 |
| Total Green Power Sales (MWh)                         | 134,567 | 138,242 | 130,899 | 63,689 | 10,875 | 33,783 | 183 | 16 | 512,254 |

#### **GreenPower sales**

Commercial and residental GreenPower sales (MWh)

The aggregate residential customer numbers are inflated by approximately 49,000. This is a one off anomaly. During this quarter TRUenergy acquired EnergyAustralia's retail business. The customers were with EnergyAustralia up until the end of February 2011 and with TRUenergy for the remaining month of the quarter. While the sales figures for these two organisations are correct, both organisations have reported holding these customers during the quarter and accordingly the national residential figures are inflated by approximately 49,000 customers mostly attributable to NSW.