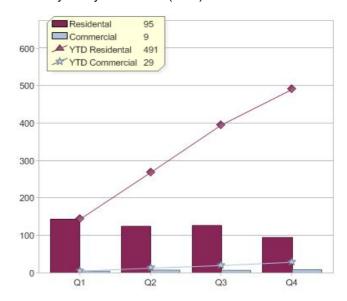

#### Quarter in review Previous quarter's figures may have been adjusted from information supplied by this GreenPower provider

|                             | Residental | Commercial | Total |
|-----------------------------|------------|------------|-------|
| GreenPower customer numbers | 243        | 2          | 245   |
| GreenPower sales MWh        | 95         | 9          | 104   |

#### **GreenPower customers**

Total GreenPower customers per quarter

### **GreenPower sales (MWh)**