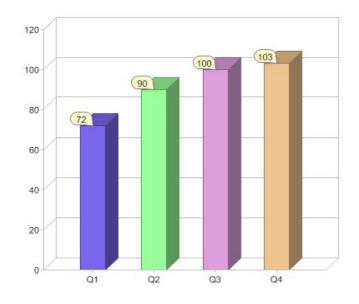

# Neighbourhood Energy P/L

| Product    | R/C | Availability |
|------------|-----|--------------|
| GreenLight | R   | VIC          |

<sup>\*</sup> R - Residental, C - Commercial

Contact Neighbourhood Energy P/L: On 1300 764 860 or visit: www.neighborhood.com.au

#### Quarter in review Previous quarter's figures may have been adjusted from information supplied by this GreenPower provider

|                             | Residental | Commercial | Total |
|-----------------------------|------------|------------|-------|
| GreenPower customer numbers | 329        | N/A        | 329   |
| GreenPower sales MWh        | 210        | N/A        | 210   |