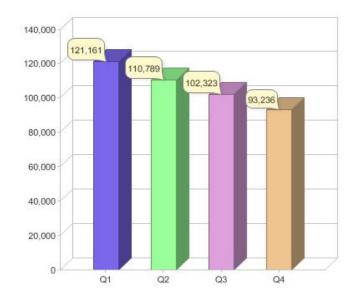

## Quarter in review Previous quarter's figures may have been adjusted from information supplied by this GreenPower provider

|                             | Residental | Commercial | Total  |
|-----------------------------|------------|------------|--------|
| GreenPower customer numbers | 89,722     | 3,514      | 93,236 |
| GreenPower sales MWh        | 15,432     | 7,944      | 23,376 |