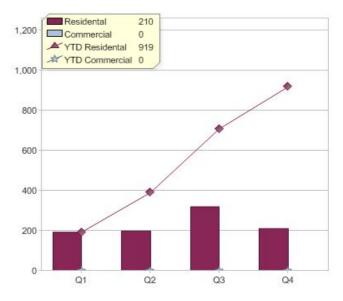

# Neighbourhood Energy P/L

| Product    | R/C | Availability |
|------------|-----|--------------|
| GreenLight | R   | VIC          |

<sup>\*</sup> R - Residental, C - Commercial

Contact Neighbourhood Energy P/L: On 1300 764 860 or visit: www.neighborhood.com.au

#### Quarter in review Previous quarter's figures may have been adjusted from information supplied by this GreenPower provider

|                             | Residental | Commercial | Total |
|-----------------------------|------------|------------|-------|
| GreenPower customer numbers | 329        | N/A        | 329   |
| GreenPower sales MWh        | 210        | N/A        | 210   |