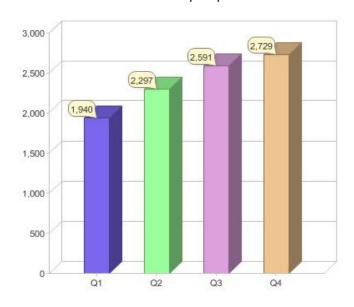

## Quarter in review Previous quarter's figures may have been adjusted from information supplied by this GreenPower provider

|                             | Residental | Commercial | Total |
|-----------------------------|------------|------------|-------|
| GreenPower customer numbers | 2,729      | N/A        | 2,729 |
| GreenPower sales MWh        | 1,493      | N/A        | 1,493 |