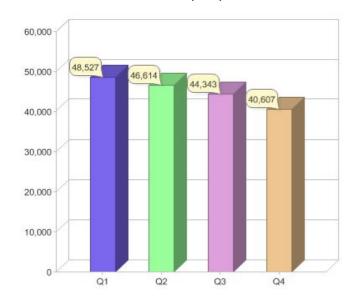

#### Quarter in review Previous quarter's figures may have been adjusted from information supplied by this GreenPower provider

|                             | Residental | Commercial | Total  |
|-----------------------------|------------|------------|--------|
| GreenPower customer numbers | 38,664     | 1,943      | 40,607 |
| GreenPower sales MWh        | 11,583     | 5,617      | 17,200 |