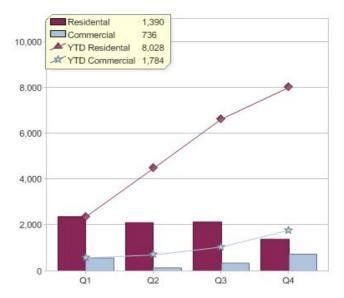

## Quarter in review Previous quarter's figures may have been adjusted from information supplied by this GreenPower provider

|                             | Residental | Commercial | Total |
|-----------------------------|------------|------------|-------|
| GreenPower customer numbers | 6,384      | 89         | 6,473 |
| GreenPower sales MWh        | 1,390      | 736        | 2,126 |

#### **GreenPower customers**

Total GreenPower customers per quarter

### **GreenPower sales (MWh)**