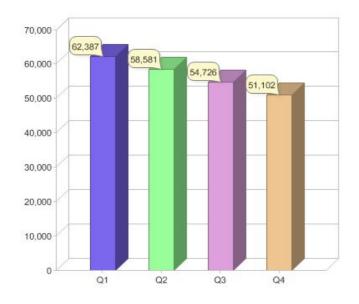

## Quarter in review Previous quarter's figures may have been adjusted from information supplied by this GreenPower provider

|                             | Residental | Commercial | Total  |
|-----------------------------|------------|------------|--------|
| GreenPower customer numbers | 50,804     | 298        | 51,102 |
| GreenPower sales MWh        | 6,681      | 2,639      | 9,320  |

#### **GreenPower customers**

#### Total GreenPower customers per quarter

### **GreenPower sales (MWh)**