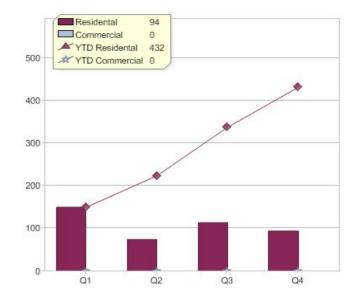

# Red Energy Pty Ltd

| Product         | R/C | Availability  |
|-----------------|-----|---------------|
| Greenpower 10%  | С   | VIC           |
| Greenpower 100% | С   | ACT, NSW, VIC |
| Greenpower 100% | R   | ACT, NSW, VIC |

# Quarter in review Previous quarter's figures may have been adjusted from information supplied by this GreenPower provider

|                             | Residental | Commercial | Total |
|-----------------------------|------------|------------|-------|
| GreenPower customer numbers | 594        | 6          | 600   |
| GreenPower sales MWh        | 1,043      | 202        | 1,245 |