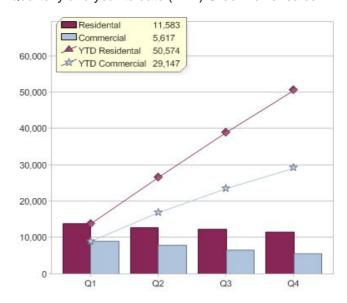

#### Quarter in review Previous quarter's figures may have been adjusted from information supplied by this GreenPower provider

|                             | Residental | Commercial | Total  |
|-----------------------------|------------|------------|--------|
| GreenPower customer numbers | 38,664     | 1,943      | 40,607 |
| GreenPower sales MWh        | 11,583     | 5,617      | 17,200 |