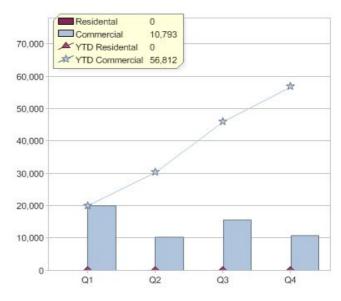

#### Quarter in review Previous quarter's figures may have been adjusted from information supplied by this GreenPower provider

|                             | Residental | Commercial | Total  |
|-----------------------------|------------|------------|--------|
| GreenPower customer numbers | N/A        | 28         | 28     |
| GreenPower sales MWh        | N/A        | 10,793     | 10,793 |