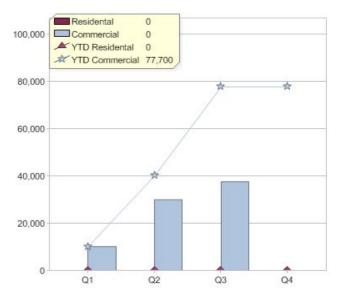

### Quarter in review Previous quarter's figures may have been adjusted from information supplied by this GreenPower provider

|                             | Residental | Commercial | Total |
|-----------------------------|------------|------------|-------|
| GreenPower customer numbers | N/A        | 0          | 0     |
| GreenPower sales MWh        | N/A        | 0          | 0     |

#### **GreenPower customers**

Total GreenPower customers per quarter

## **GreenPower sales (MWh)**