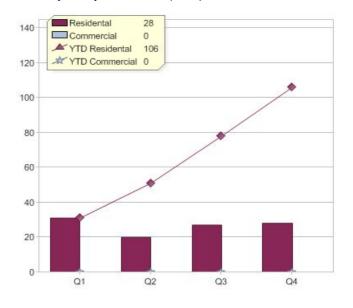

#### Quarter in review Previous quarter's figures may have been adjusted from information supplied by this GreenPower provider

|                             | Residental | Commercial | Total |
|-----------------------------|------------|------------|-------|
| GreenPower customer numbers | 13         | 1          | 14    |
| GreenPower sales MWh        | 28         | 0          | 28    |