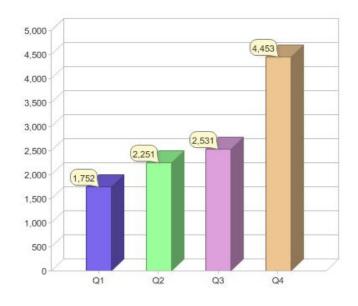

## Quarter in review Previous quarter's figures may have been adjusted from information supplied by this GreenPower provider

|                             | Residental | Commercial | Total |
|-----------------------------|------------|------------|-------|
| GreenPower customer numbers | 510        | 3,943      | 4,453 |
| GreenPower sales MWh        | 185        | 3,516      | 3,701 |