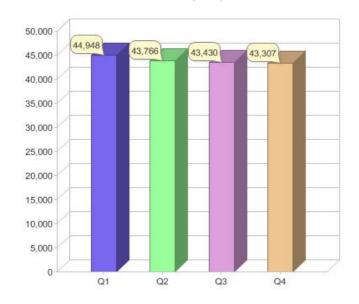

#### Quarter in review Previous quarter's figures may have been adjusted from information supplied by this GreenPower provider

|                             | Residental | Commercial | Total  |
|-----------------------------|------------|------------|--------|
| GreenPower customer numbers | 34,356     | 8,951      | 43,307 |
| GreenPower sales MWh        | 8,129      | 38,859     | 46,988 |

#### **GreenPower customers**

#### Total GreenPower customers per quarter