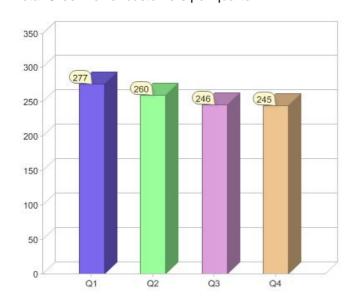

#### Quarter in review Previous quarter's figures may have been adjusted from information supplied by this GreenPower provider

|                             | Residental | Commercial | Total |
|-----------------------------|------------|------------|-------|
| GreenPower customer numbers | 243        | 2          | 245   |
| GreenPower sales MWh        | 95         | 9          | 104   |

#### **GreenPower customers**

Total GreenPower customers per quarter

### **GreenPower sales (MWh)**