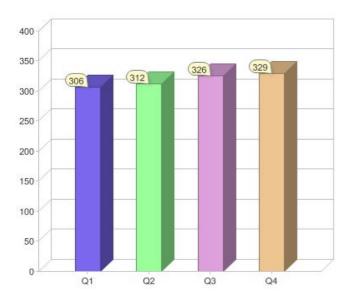

# Neighbourhood Energy P/L

| Product    | R/C | Availability |
|------------|-----|--------------|
| GreenLight | R   | VIC          |

<sup>\*</sup> R - Residental, C - Commercial

Contact Neighbourhood Energy P/L: On 1300 764 860 or visit: www.neighborhood.com.au

#### Quarter in review Previous quarter's figures may have been adjusted from information supplied by this GreenPower provider

|                             | Residental | Commercial | Total |
|-----------------------------|------------|------------|-------|
| GreenPower customer numbers | 329        | N/A        | 329   |
| GreenPower sales MWh        | 210        | N/A        | 210   |