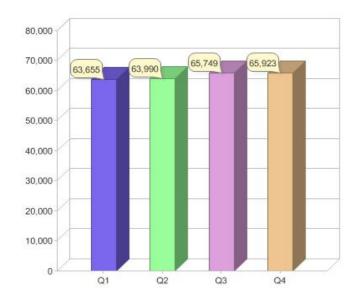

## Quarter in review Previous quarter's figures may have been adjusted from information supplied by this GreenPower provider

|                             | Residental | Commercial | Total  |
|-----------------------------|------------|------------|--------|
| GreenPower customer numbers | 62,695     | 3,228      | 65,923 |
| GreenPower sales MWh        | 17,974     | 3,502      | 21,476 |

#### **GreenPower customers**

Total GreenPower customers per quarter

### **GreenPower sales (MWh)**