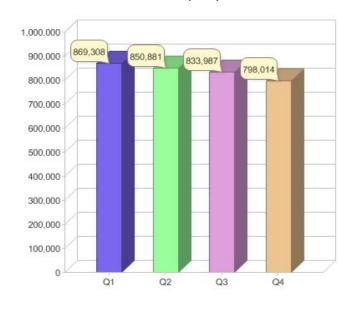

#### **Quarterly status of National GreenPower Accreditation Program**

|                                                       | NSW     | VIC     | QLD     | SA     | WA     | ACT    | TAS | NT | Total   |
|-------------------------------------------------------|---------|---------|---------|--------|--------|--------|-----|----|---------|
| Residental Customers                                  | 172,298 | 251,487 | 227,640 | 73,828 | 5,257  | 17,567 | 51  | 16 | 748,144 |
| Commercial Customers                                  | 11,974  | 20,590  | 11,492  | 4,022  | 1,522  | 255    | 11  | 4  | 49,870  |
| Total Green Power<br>Customers                        | 184,272 | 272,077 | 239,132 | 77,850 | 6,779  | 17,822 | 62  | 20 | 798,014 |
| Net Change in Green Power Customers                   | -7,646  | -13,437 | -13,025 | -1,991 | -229   | 345    | 2   | 8  | -35,973 |
| Green Power Sales to<br>Residental Customers<br>(MWh) | 52,565  | 67,206  | 84,588  | 20,802 | 2,907  | 9,432  | 36  | 10 | 237,546 |
| Green Power Sales to<br>Commercial Customers<br>(MWh) | 82,002  | 71,036  | 46,311  | 42,887 | 7,968  | 24,351 | 147 | 6  | 274,708 |
| Total Green Power Sales (MWh)                         | 134,567 | 138,242 | 130,899 | 63,689 | 10,875 | 33,783 | 183 | 16 | 512,254 |

#### **GreenPower customers**

Total GreenPower customers per quarter