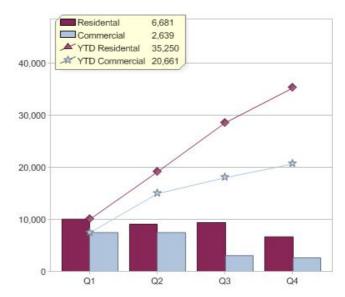

## Quarter in review Previous quarter's figures may have been adjusted from information supplied by this GreenPower provider

|                             | Residental | Commercial | Total  |
|-----------------------------|------------|------------|--------|
| GreenPower customer numbers | 50,804     | 298        | 51,102 |
| GreenPower sales MWh        | 6,681      | 2,639      | 9,320  |

#### **GreenPower customers**

#### Total GreenPower customers per quarter

### **GreenPower sales (MWh)**