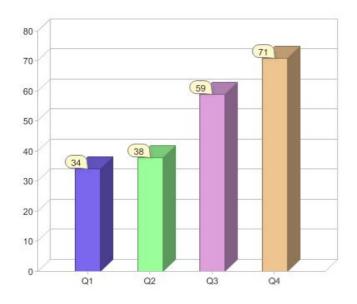

## Quarter in review Previous quarter's figures may have been adjusted from information supplied by this GreenPower provider

|                             | Residental | Commercial | Total |
|-----------------------------|------------|------------|-------|
| GreenPower customer numbers | 2,729      | N/A        | 2,729 |
| GreenPower sales MWh        | 1,493      | N/A        | 1,493 |