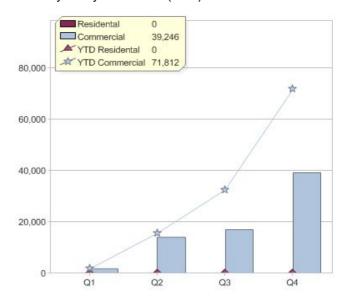

## Quarter in review Previous quarter's figures may have been adjusted from information supplied by this GreenPower provider

|                             | Residental | Commercial | Total  |
|-----------------------------|------------|------------|--------|
| GreenPower customer numbers | 0          | 39         | 39     |
| GreenPower sales MWh        | 0          | 39,246     | 39,246 |