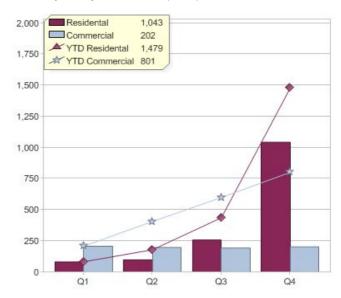

# Quarter in review Previous quarter's figures may have been adjusted from information supplied by this GreenPower provider

|                             | Residental | Commercial | Total |
|-----------------------------|------------|------------|-------|
| GreenPower customer numbers | 594        | 6          | 600   |
| GreenPower sales MWh        | 1,043      | 202        | 1,245 |

### **GreenPower sales (MWh)**