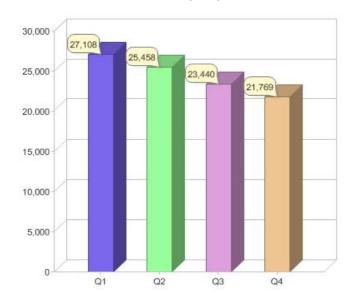

# Quarter in review Previous quarter's figures may have been adjusted from information supplied by this GreenPower provider

|                             | Residental | Commercial | Total  |
|-----------------------------|------------|------------|--------|
| GreenPower customer numbers | 21,651     | 118        | 21,769 |
| GreenPower sales MWh        | 4,243      | 1,097      | 5,340  |