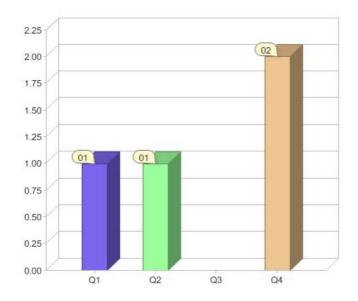

#### Quarter in review Previous quarter's figures may have been adjusted from information supplied by this GreenPower provider

|                             | Residental | Commercial | Total |
|-----------------------------|------------|------------|-------|
| GreenPower customer numbers | N/A        | 2          | 2     |
| GreenPower sales MWh        | N/A        | 9          | 9     |