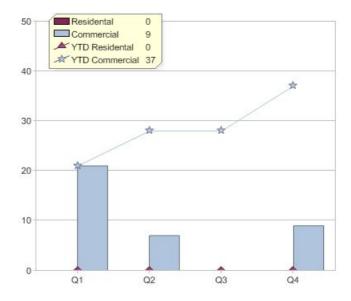

# Quarter in review Previous quarter's figures may have been adjusted from information supplied by this GreenPower provider

|                             | Residental | Commercial | Total |
|-----------------------------|------------|------------|-------|
| GreenPower customer numbers | 47         | 13         | 60    |
| GreenPower sales MWh        | 36         | 4,388      | 4,424 |