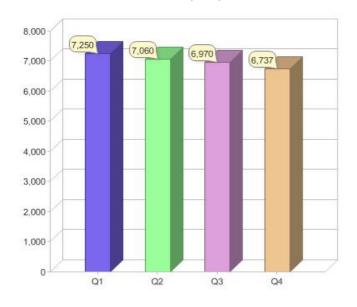

# Quarter in review Previous quarter's figures may have been adjusted from information supplied by this GreenPower provider

|                             | Residental | Commercial | Total |
|-----------------------------|------------|------------|-------|
| GreenPower customer numbers | 5,229      | 1,508      | 6,737 |
| GreenPower sales MWh        | 2,866      | 6,836      | 9,702 |

## Quarter in review Previous quarter's figures may have been adjusted from information supplied by this GreenPower provider

|                             | Residental | Commercial | Total  |
|-----------------------------|------------|------------|--------|
| GreenPower customer numbers | 89,722     | 3,514      | 93,236 |
| GreenPower sales MWh        | 15,432     | 7,944      | 23,376 |