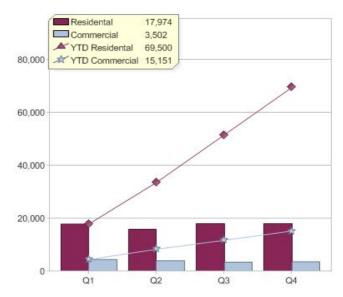

## Quarter in review Previous quarter's figures may have been adjusted from information supplied by this GreenPower provider

|                             | Residental | Commercial | Total  |
|-----------------------------|------------|------------|--------|
| GreenPower customer numbers | 62,695     | 3,228      | 65,923 |
| GreenPower sales MWh        | 17,974     | 3,502      | 21,476 |