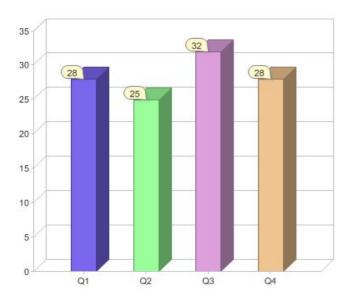

#### Quarter in review Previous quarter's figures may have been adjusted from information supplied by this GreenPower provider

|                             | Residental | Commercial | Total  |
|-----------------------------|------------|------------|--------|
| GreenPower customer numbers | N/A        | 28         | 28     |
| GreenPower sales MWh        | N/A        | 10,793     | 10,793 |