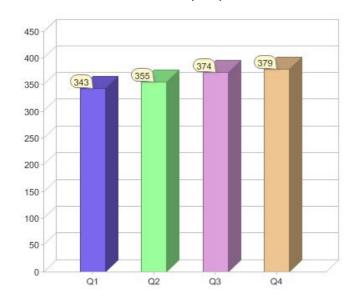

## Quarter in review Previous quarter's figures may have been adjusted from information supplied by this GreenPower provider

|                             | Residental | Commercial | Total |
|-----------------------------|------------|------------|-------|
| GreenPower customer numbers | 265        | 114        | 379   |
| GreenPower sales MWh        | 22         | 270        | 292   |