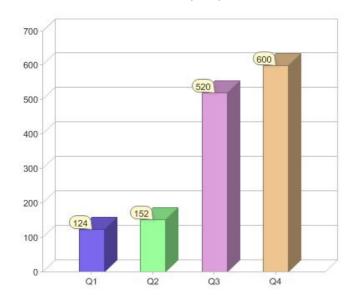

# Quarter in review Previous quarter's figures may have been adjusted from information supplied by this GreenPower provider

|                             | Residental | Commercial | Total |
|-----------------------------|------------|------------|-------|
| GreenPower customer numbers | 594        | 6          | 600   |
| GreenPower sales MWh        | 1,043      | 202        | 1,245 |

#### Total GreenPower customers per quarter