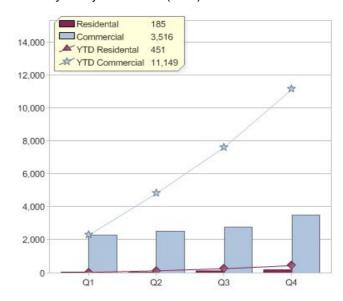

## Quarter in review Previous quarter's figures may have been adjusted from information supplied by this GreenPower provider

|                             | Residental | Commercial | Total |
|-----------------------------|------------|------------|-------|
| GreenPower customer numbers | 510        | 3,943      | 4,453 |
| GreenPower sales MWh        | 185        | 3,516      | 3,701 |