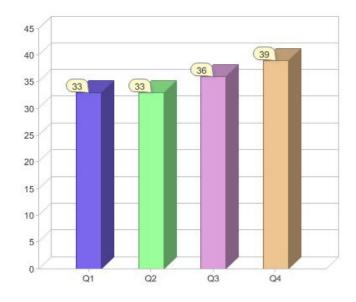

# Quarter in review Previous quarter's figures may have been adjusted from information supplied by this GreenPower provider

|                             | Residental | Commercial | Total |
|-----------------------------|------------|------------|-------|
| GreenPower customer numbers | 47         | 13         | 60    |
| GreenPower sales MWh        | 36         | 4,388      | 4,424 |