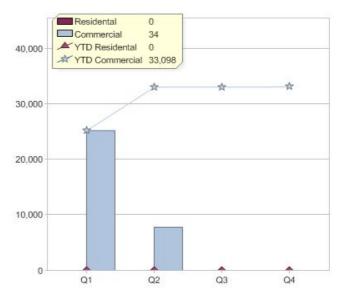

#### Quarter in review Previous quarter's figures may have been adjusted from information supplied by this GreenPower provider

|                             | Residental | Commercial | Total |
|-----------------------------|------------|------------|-------|
| GreenPower customer numbers | N/A        | 3          | 3     |
| GreenPower sales MWh        | N/A        | 34         | 34    |