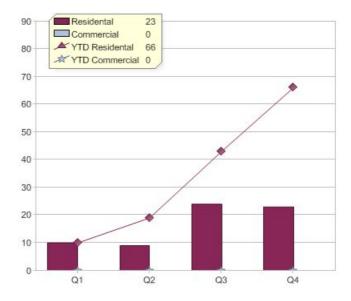

## Quarter in review Previous quarter's figures may have been adjusted from information supplied by this GreenPower provider

|                             | Residental | Commercial | Total |
|-----------------------------|------------|------------|-------|
| GreenPower customer numbers | 265        | 114        | 379   |
| GreenPower sales MWh        | 22         | 270        | 292   |