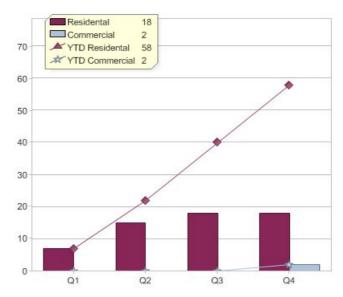

# Origin Energy

| Product       | R/C | Availability                        |
|---------------|-----|-------------------------------------|
| Earth'sChoice | С   | NSW, QLD, VIC                       |
| Earth'sChoice | R   | QLD, VIC                            |
| EcoPower      | С   | VIC                                 |
| EcoPower      | R   | VIC                                 |
| EcoSaver      | R   | VIC                                 |
| GreenEarth    | С   | ACT, NSW, NT, QLD, SA, TAS, VIC, WA |
| GreenEarth    | R   | ACT, NSW, NT, QLD, SA, TAS, VIC, WA |

#### Quarter in review Previous quarter's figures may have been adjusted from information supplied by this GreenPower provider

|                             | Residental | Commercial | Total   |
|-----------------------------|------------|------------|---------|
| GreenPower customer numbers | 361,958    | 22,132     | 384,090 |
| GreenPower sales MWh        | 140,597    | 51,089     | 191,686 |