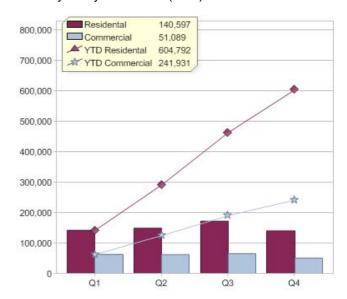

# Origin Energy

| Product       | R/C | Availability                        |
|---------------|-----|-------------------------------------|
| Earth'sChoice | С   | NSW, QLD, VIC                       |
| Earth'sChoice | R   | QLD, VIC                            |
| EcoPower      | С   | VIC                                 |
| EcoPower      | R   | VIC                                 |
| EcoSaver      | R   | VIC                                 |
| GreenEarth    | С   | ACT, NSW, NT, QLD, SA, TAS, VIC, WA |
| GreenEarth    | R   | ACT, NSW, NT, QLD, SA, TAS, VIC, WA |

#### Quarter in review Previous quarter's figures may have been adjusted from information supplied by this GreenPower provider

|                             | Residental | Commercial | Total   |
|-----------------------------|------------|------------|---------|
| GreenPower customer numbers | 361,958    | 22,132     | 384,090 |
| GreenPower sales MWh        | 140,597    | 51,089     | 191,686 |