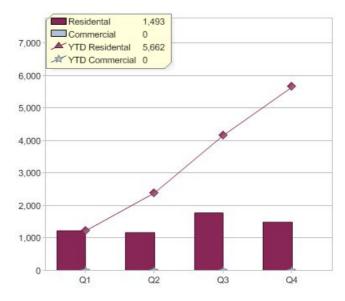

## Quarter in review Previous quarter's figures may have been adjusted from information supplied by this GreenPower provider

|                             | Residental | Commercial | Total |
|-----------------------------|------------|------------|-------|
| GreenPower customer numbers | 2,729      | N/A        | 2,729 |
| GreenPower sales MWh        | 1,493      | N/A        | 1,493 |