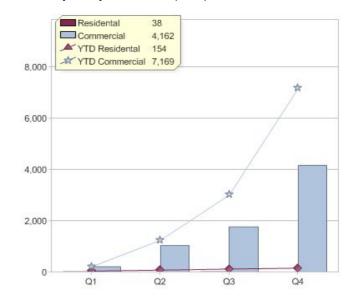

## Quarter in review Previous quarter's figures may have been adjusted from information supplied by this GreenPower provider

|                             | Residental | Commercial | Total |
|-----------------------------|------------|------------|-------|
| GreenPower customer numbers | 163        | 245        | 408   |
| GreenPower sales MWh        | 38         | 4,162      | 4,200 |