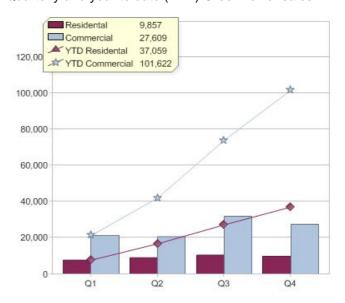

#### Quarter in review Previous quarter's figures may have been adjusted from information supplied by this GreenPower provider

|                             | Residental | Commercial | Total  |
|-----------------------------|------------|------------|--------|
| GreenPower customer numbers | 19,150     | 258        | 19,408 |
| GreenPower sales MWh        | 9,857      | 27,609     | 37,466 |

### **GreenPower sales (MWh)**