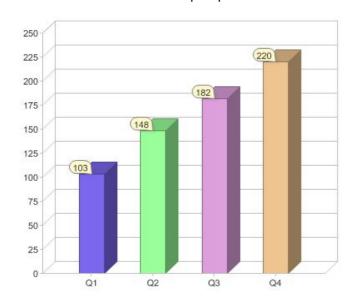

# Click Energy

| Product       | R/C | Availability |
|---------------|-----|--------------|
| Click Natural | R   | QLD, VIC     |

<sup>\*</sup> R - Residental, C - Commercial

Contact Click Energy: On 1800 775 929 or visit: www.clickenergy.com.au

#### Quarter in review Previous quarter's figures may have been adjusted from information supplied by this GreenPower provider

|                             | Residental | Commercial | Total |
|-----------------------------|------------|------------|-------|
| GreenPower customer numbers | 220        | N/A        | 220   |
| GreenPower sales MWh        | 62         | N/A        | 62    |

#### **GreenPower customers**

Total GreenPower customers per quarter

# **GreenPower sales (MWh)**