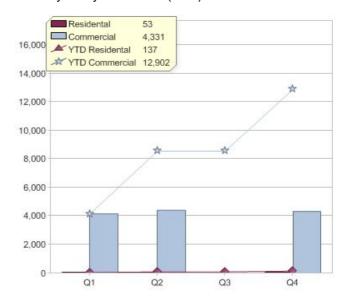

# Quarter in review Previous quarter's figures may have been adjusted from information supplied by this GreenPower provider

|                             | Residental | Commercial | Total |
|-----------------------------|------------|------------|-------|
| GreenPower customer numbers | 41         | 16         | 57    |
| GreenPower sales MWh        | 53         | 4,331      | 4,384 |

### **GreenPower sales (MWh)**