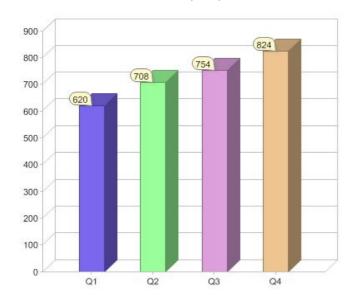

# Red Energy Pty Ltd

| Product         | R/C | Availability  |
|-----------------|-----|---------------|
| Greenpower 10%  | С   | VIC           |
| Greenpower 100% | С   | ACT, NSW, VIC |
| Greenpower 100% | R   | ACT, NSW, VIC |

<sup>\*</sup> R - Residental, C - Commercial

Contact Red Energy Pty Ltd: On 13 18 06 or visit: www.redenergy.com.au

# Quarter in review Previous quarter's figures may have been adjusted from information supplied by this GreenPower provider

|                             | Residental | Commercial | Total |
|-----------------------------|------------|------------|-------|
| GreenPower customer numbers | 821        | 3          | 824   |
| GreenPower sales MWh        | 1,234      | 200        | 1,434 |