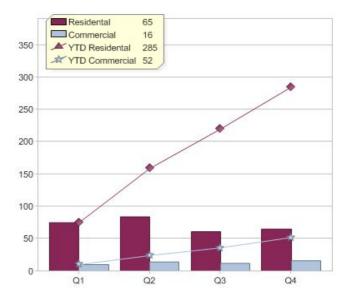

# Quarter in review Previous quarter's figures may have been adjusted from information supplied by this GreenPower provider

|                             | Residental | Commercial | Total |
|-----------------------------|------------|------------|-------|
| GreenPower customer numbers | 275        | 4          | 279   |
| GreenPower sales MWh        | 65         | 16         | 81    |

#### **GreenPower customers**

Total GreenPower customers per quarter

### **GreenPower sales (MWh)**