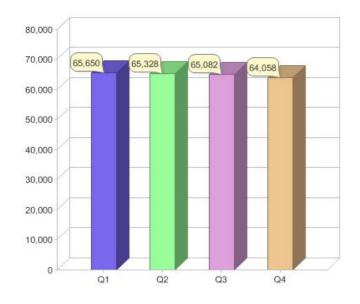

# Quarter in review Previous quarter's figures may have been adjusted from information supplied by this GreenPower provider

|                             | Residental | Commercial | Total  |
|-----------------------------|------------|------------|--------|
| GreenPower customer numbers | 61,041     | 3,017      | 64,058 |
| GreenPower sales MWh        | 12,592     | 1,786      | 14,378 |