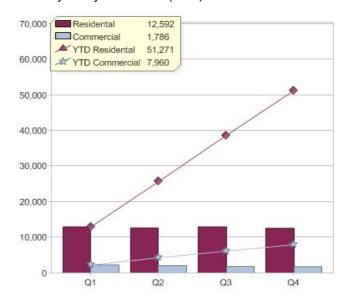

# Quarter in review Previous quarter's figures may have been adjusted from information supplied by this GreenPower provider

|                             | Residental | Commercial | Total  |
|-----------------------------|------------|------------|--------|
| GreenPower customer numbers | 61,041     | 3,017      | 64,058 |
| GreenPower sales MWh        | 12,592     | 1,786      | 14,378 |