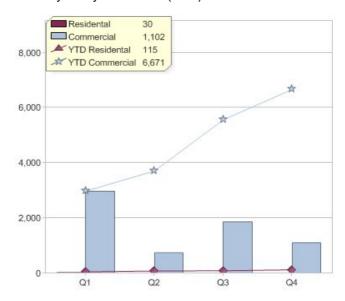

# Quarter in review Previous quarter's figures may have been adjusted from information supplied by this GreenPower provider

|                             | Residental | Commercial | Total   |
|-----------------------------|------------|------------|---------|
| GreenPower customer numbers | 101,334    | 5,015      | 106,349 |
| GreenPower sales MWh        | 21,755     | 74,521     | 96,276  |