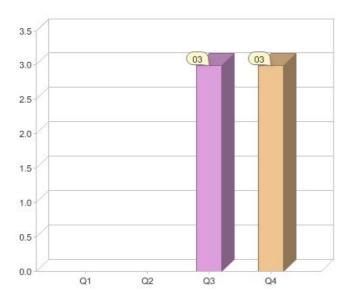

### Quarter in review Previous quarter's figures may have been adjusted from information supplied by this GreenPower provider

|                             | Residental | Commercial | Total  |
|-----------------------------|------------|------------|--------|
| GreenPower customer numbers | N/A        | 3          | 3      |
| GreenPower sales MWh        | N/A        | 16,946     | 16,946 |