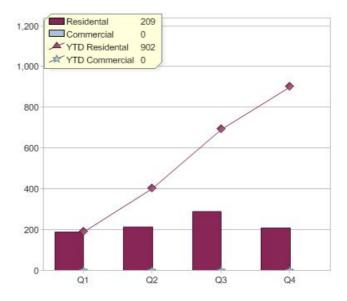

# Neighbourhood Energy P/L

| Product    | R/C | Availability |
|------------|-----|--------------|
| GreenLight | R   | VIC          |

<sup>\*</sup> R - Residental, C - Commercial

Contact Neighbourhood Energy P/L: On 1300 764 860 or visit: www.neighborhood.com.au

### Quarter in review Previous quarter's figures may have been adjusted from information supplied by this GreenPower provider

|                             | Residental | Commercial | Total |
|-----------------------------|------------|------------|-------|
| GreenPower customer numbers | 392        | N/A        | 392   |
| GreenPower sales MWh        | 209        | N/A        | 209   |

#### **GreenPower customers**

Total GreenPower customers per quarter

### **GreenPower sales (MWh)**