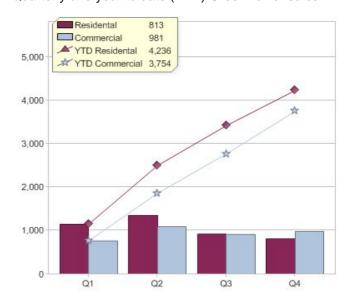

#### **GreenPower customers**

Total GreenPower customers per quarter

### **GreenPower sales (MWh)**