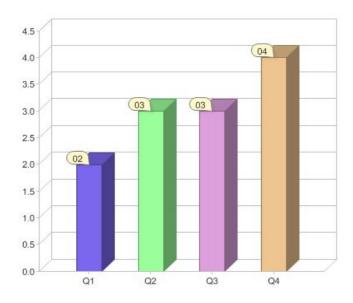

# Perth Energy Pty Ltd

| Product        | R/C | Availability |
|----------------|-----|--------------|
| PE Green Power | С   | WA           |

<sup>\*</sup> R - Residental, C - Commercial

Contact Perth Energy Pty Ltd: On or visit: www.perthenergy.com.au

### Quarter in review Previous quarter's figures may have been adjusted from information supplied by this GreenPower provider

|                             | Residental | Commercial | Total |
|-----------------------------|------------|------------|-------|
| GreenPower customer numbers | N/A        | 4          | 4     |
| GreenPower sales MWh        | N/A        | 2,063      | 2,063 |

#### **GreenPower customers**

Total GreenPower customers per quarter

# **GreenPower sales (MWh)**