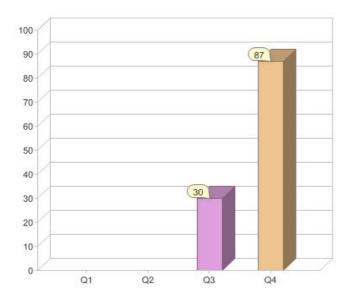

# Quarter in review Previous quarter's figures may have been adjusted from information supplied by this GreenPower provider

|                             | Residental | Commercial | Total |
|-----------------------------|------------|------------|-------|
| GreenPower customer numbers | 6          | 7          | 13    |
| GreenPower sales MWh        | 30         | 1,102      | 1,132 |