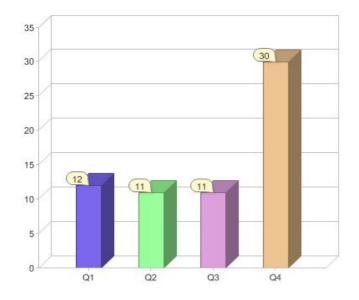

# Power and Water Corporation

| Product               | R/C | Availability |
|-----------------------|-----|--------------|
| Territory Green Power | С   | NT           |
| Territory Green Power | R   | NT           |

#### Quarter in review Previous quarter's figures may have been adjusted from information supplied by this GreenPower provider

|                             | Residental | Commercial | Total |
|-----------------------------|------------|------------|-------|
| GreenPower customer numbers | 25         | 5          | 30    |
| GreenPower sales MWh        | 22         | 2,505      | 2,527 |

#### **GreenPower customers**

Total GreenPower customers per quarter

### **GreenPower sales (MWh)**