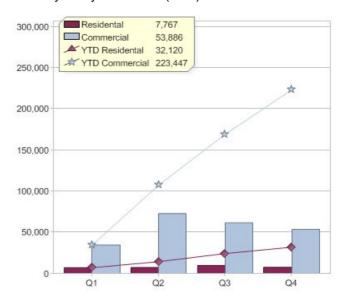

### Quarter in review Previous quarter's figures may have been adjusted from information supplied by this GreenPower provider

|                             | Residental | Commercial | Total  |
|-----------------------------|------------|------------|--------|
| GreenPower customer numbers | 36,097     | 12,204     | 48,301 |
| GreenPower sales MWh        | 7,767      | 53,886     | 61,653 |

# **GreenPower sales (MWh)**