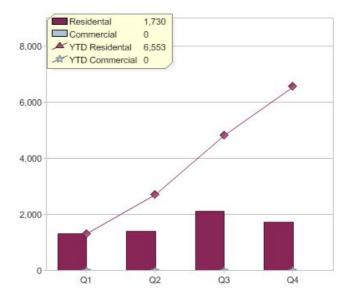

# Australian Power & Gas

| Product      | R/C | Availability  |
|--------------|-----|---------------|
| Greentricity | R   | NSW, QLD, VIC |

<sup>\*</sup> R - Residental, C - Commercial

Contact Australian Power & Gas: On 13 32 98 or visit: www.australianpowerandgas.com.au

# Quarter in review Previous quarter's figures may have been adjusted from information supplied by this GreenPower provider

|                             | Residental | Commercial | Total |
|-----------------------------|------------|------------|-------|
| GreenPower customer numbers | 2,294      | N/A        | 2,294 |
| GreenPower sales MWh        | 1,730      | N/A        | 1,730 |

#### **GreenPower customers**

Total GreenPower customers per quarter

### **GreenPower sales (MWh)**