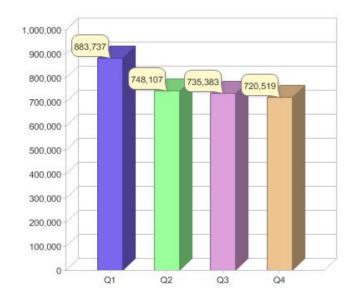

#### **Quarterly status of National GreenPower Accreditation Program**

|                                                       | NSW     | VIC     | QLD     | SA     | WA     | ACT    | TAS | NT    | Total   |
|-------------------------------------------------------|---------|---------|---------|--------|--------|--------|-----|-------|---------|
| Residental Customers                                  | 150,510 | 212,660 | 217,140 | 66,010 | 7,241  | 18,205 | 41  | 25    | 671,832 |
| Commercial Customers                                  | 11,258  | 17,053  | 10,752  | 7,711  | 1,624  | 271    | 12  | 6     | 48,687  |
| Total Green Power<br>Customers                        | 161,768 | 229,713 | 227,892 | 73,721 | 8,865  | 18,476 | 53  | 31    | 720,519 |
| Net Change in Green Power Customers                   | -5,141  | -2,999  | 1,829   | -7,190 | -1,405 | -27    | 51  | 18    | -14,864 |
| Green Power Sales to<br>Residental Customers<br>(MWh) | 47,375  | 57,997  | 75,880  | 28,469 | 3,444  | 10,295 | 53  | 22    | 223,534 |
| Green Power Sales to<br>Commercial Customers<br>(MWh) | 69,239  | 93,550  | 52,025  | 33,286 | 7,155  | 13,715 | 261 | 2,508 | 271,738 |
| Total Green Power Sales (MWh)                         | 116,614 | 151,546 | 127,905 | 61,755 | 10,599 | 24,010 | 314 | 2,529 | 495,273 |

#### **GreenPower customers**

Total GreenPower customers per quarter