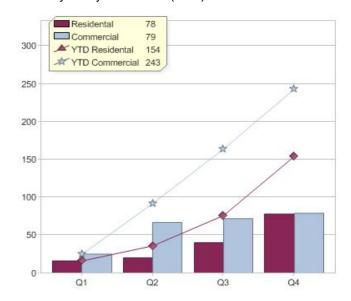

# **New South Wales Electricity**

| Product                      | R/C | Availability |
|------------------------------|-----|--------------|
| NSW Electricity Green Energy | С   | NSW          |
| NSW Electricity Green Energy | R   | NSW          |

<sup>\*</sup> R - Residental, C - Commercial

Contact New South Wales Electricity: On 1 300 729 035 or visit: www.newsouthwaleselectricity.com.au

# Quarter in review Previous quarter's figures may have been adjusted from information supplied by this GreenPower provider

|                             | Residental | Commercial | Total |
|-----------------------------|------------|------------|-------|
| GreenPower customer numbers | 158        | 12         | 170   |
| GreenPower sales MWh        | 78         | 79         | 157   |

#### **GreenPower customers**

Total GreenPower customers per quarter

### **GreenPower sales (MWh)**