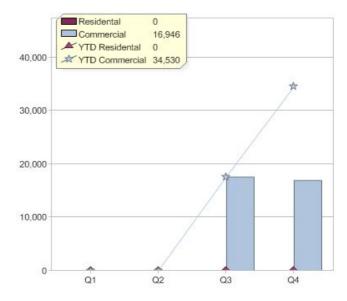

### Quarter in review Previous quarter's figures may have been adjusted from information supplied by this GreenPower provider

|                             | Residental | Commercial | Total  |
|-----------------------------|------------|------------|--------|
| GreenPower customer numbers | N/A        | 3          | 3      |
| GreenPower sales MWh        | N/A        | 16,946     | 16,946 |