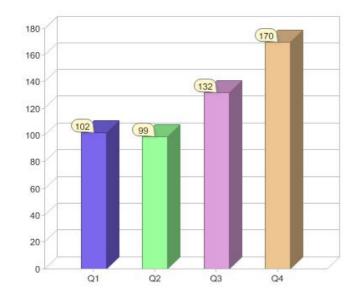

# **New South Wales Electricity**

| Product                      | R/C | Availability |
|------------------------------|-----|--------------|
| NSW Electricity Green Energy | С   | NSW          |
| NSW Electricity Green Energy | R   | NSW          |

<sup>\*</sup> R - Residental, C - Commercial

Contact New South Wales Electricity: On 1 300 729 035 or visit: www.newsouthwaleselectricity.com.au

# Quarter in review Previous quarter's figures may have been adjusted from information supplied by this GreenPower provider

|                             | Residental | Commercial | Total |
|-----------------------------|------------|------------|-------|
| GreenPower customer numbers | 158        | 12         | 170   |
| GreenPower sales MWh        | 78         | 79         | 157   |

#### **GreenPower customers**

Total GreenPower customers per quarter

### **GreenPower sales (MWh)**