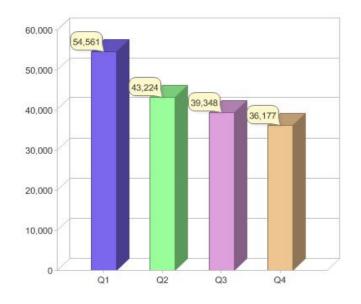

# Simply Energy

| Product          | R/C | Availability |
|------------------|-----|--------------|
| Green@Work       | С   | SA, VIC      |
| Simply Green 100 | R   | SA, VIC      |
| Simply Greener   | С   | SA, VIC      |
| Simply Greener   | R   | SA, VIC      |

<sup>\*</sup> R - Residental, C - Commercial

Contact Simply Energy: On 13 88 08 or visit: www.simplyenergy.com.au

# Quarter in review Previous quarter's figures may have been adjusted from information supplied by this GreenPower provider

|                             | Residental | Commercial | Total  |
|-----------------------------|------------|------------|--------|
| GreenPower customer numbers | 35,938     | 239        | 36,177 |
| GreenPower sales MWh        | 5,344      | 672        | 6,016  |