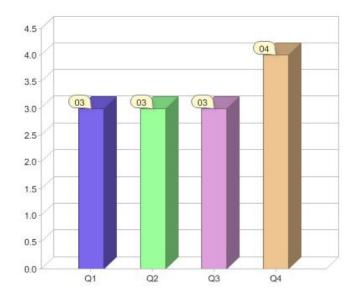

# Quarter in review Previous quarter's figures may have been adjusted from information supplied by this GreenPower provider

|                             | Residental | Commercial | Total |
|-----------------------------|------------|------------|-------|
| GreenPower customer numbers | 302        | 3          | 305   |
| GreenPower sales MWh        | 71         | 9          | 80    |