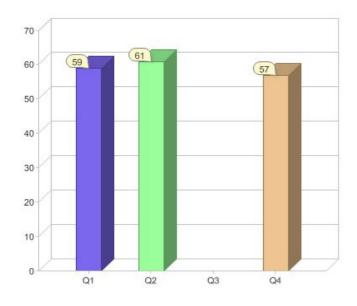

# Quarter in review Previous quarter's figures may have been adjusted from information supplied by this GreenPower provider

|                             | Residental | Commercial | Total |
|-----------------------------|------------|------------|-------|
| GreenPower customer numbers | 41         | 16         | 57    |
| GreenPower sales MWh        | 53         | 4,331      | 4,384 |

#### **GreenPower customers**

#### Total GreenPower customers per quarter