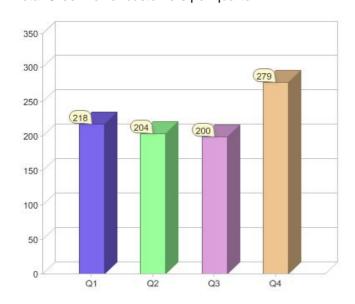

# Quarter in review Previous quarter's figures may have been adjusted from information supplied by this GreenPower provider

|                             | Residental | Commercial | Total |
|-----------------------------|------------|------------|-------|
| GreenPower customer numbers | 7,229      | 1,610      | 8,839 |
| GreenPower sales MWh        | 3,429      | 4,338      | 7,767 |

#### **GreenPower customers**

#### Total GreenPower customers per quarter