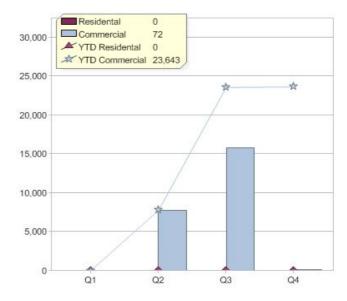

# **Ecofund Queensland**

| Product  | R/C | Availability |
|----------|-----|--------------|
| Resource | С   | QLD          |

<sup>\*</sup> R - Residental, C - Commercial

Contact Ecofund Queensland: On 07 3017 6460 or visit: www.Ecofund.net.au

#### Quarter in review Previous quarter's figures may have been adjusted from information supplied by this GreenPower provider

|                             | Residental | Commercial | Total |
|-----------------------------|------------|------------|-------|
| GreenPower customer numbers | N/A        | 2          | 2     |
| GreenPower sales MWh        | N/A        | 72         | 72    |