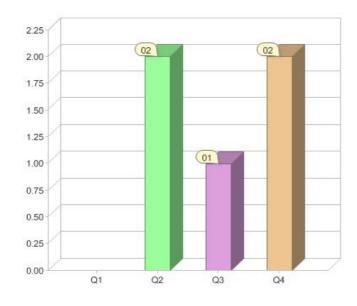

# Quarter in review Previous quarter's figures may have been adjusted from information supplied by this GreenPower provider

|                             | Residental | Commercial | Total |
|-----------------------------|------------|------------|-------|
| GreenPower customer numbers | 12         | 2          | 14    |
| GreenPower sales MWh        | 15         | 2          | 17    |