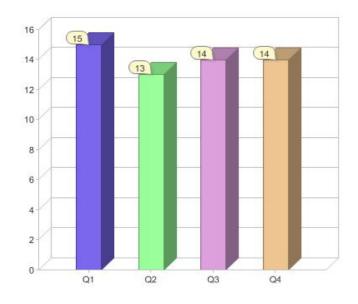

# Quarter in review Previous quarter's figures may have been adjusted from information supplied by this GreenPower provider

|                             | Residental | Commercial | Total |
|-----------------------------|------------|------------|-------|
| GreenPower customer numbers | 12         | 2          | 14    |
| GreenPower sales MWh        | 15         | 2          | 17    |