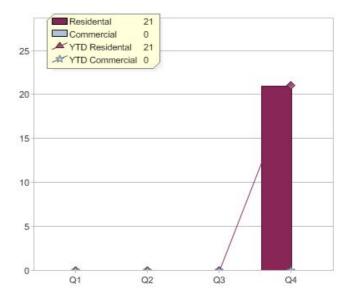

# Quarter in review Previous quarter's figures may have been adjusted from information supplied by this GreenPower provider

|                             | Residental | Commercial | Total |
|-----------------------------|------------|------------|-------|
| GreenPower customer numbers | 87         | N/A        | 87    |
| GreenPower sales MWh        | 21         | N/A        | 21    |