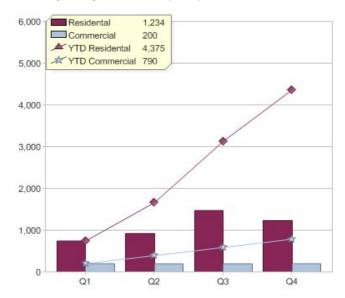

# Red Energy Pty Ltd

| Product         | R/C | Availability  |
|-----------------|-----|---------------|
| Greenpower 10%  | С   | VIC           |
| Greenpower 100% | С   | ACT, NSW, VIC |
| Greenpower 100% | R   | ACT, NSW, VIC |

<sup>\*</sup> R - Residental, C - Commercial

Contact Red Energy Pty Ltd: On 13 18 06 or visit: www.redenergy.com.au

# Quarter in review Previous quarter's figures may have been adjusted from information supplied by this GreenPower provider

|                             | Residental | Commercial | Total |
|-----------------------------|------------|------------|-------|
| GreenPower customer numbers | 821        | 3          | 824   |
| GreenPower sales MWh        | 1,234      | 200        | 1,434 |