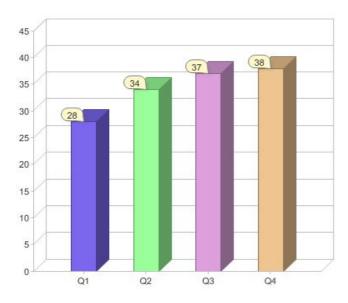

# Quarter in review Previous quarter's figures may have been adjusted from information supplied by this GreenPower provider

|                             | Residental | Commercial | Total |
|-----------------------------|------------|------------|-------|
| GreenPower customer numbers | 6          | 7          | 13    |
| GreenPower sales MWh        | 30         | 1,102      | 1,132 |