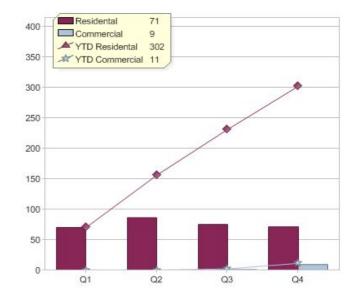

# Quarter in review Previous quarter's figures may have been adjusted from information supplied by this GreenPower provider

|                             | Residental | Commercial | Total |
|-----------------------------|------------|------------|-------|
| GreenPower customer numbers | 302        | 3          | 305   |
| GreenPower sales MWh        | 71         | 9          | 80    |