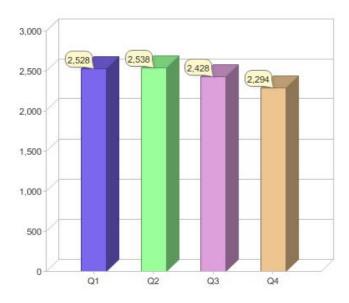

# Australian Power & Gas

| Product      | R/C | Availability  |
|--------------|-----|---------------|
| Greentricity | R   | NSW, QLD, VIC |

<sup>\*</sup> R - Residental, C - Commercial

Contact Australian Power & Gas: On 13 32 98 or visit: www.australianpowerandgas.com.au

# Quarter in review Previous quarter's figures may have been adjusted from information supplied by this GreenPower provider

|                             | Residental | Commercial | Total |
|-----------------------------|------------|------------|-------|
| GreenPower customer numbers | 2,294      | N/A        | 2,294 |
| GreenPower sales MWh        | 1,730      | N/A        | 1,730 |

#### **GreenPower customers**

Total GreenPower customers per quarter

### **GreenPower sales (MWh)**