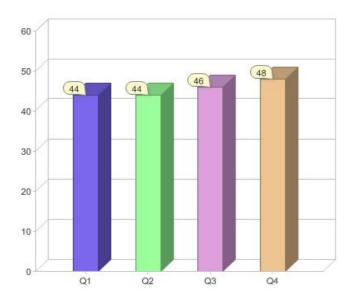

# Quarter in review Previous quarter's figures may have been adjusted from information supplied by this GreenPower provider

|                             | Residental | Commercial | Total  |
|-----------------------------|------------|------------|--------|
| GreenPower customer numbers | N/A        | 48         | 48     |
| GreenPower sales MWh        | N/A        | 21,509     | 21,509 |

#### **GreenPower customers**

Total GreenPower customers per quarter

### **GreenPower sales (MWh)**