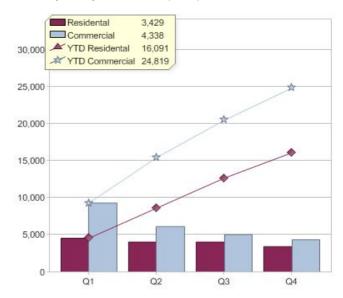

# Quarter in review Previous quarter's figures may have been adjusted from information supplied by this GreenPower provider

|                             | Residental | Commercial | Total |
|-----------------------------|------------|------------|-------|
| GreenPower customer numbers | 7,229      | 1,610      | 8,839 |
| GreenPower sales MWh        | 3,429      | 4,338      | 7,767 |

#### **GreenPower customers**

#### Total GreenPower customers per quarter

# **GreenPower sales (MWh)**