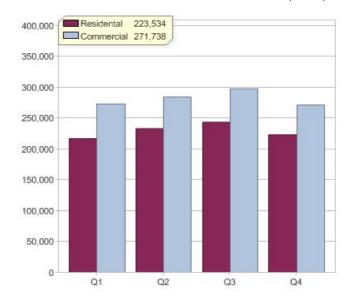

#### **Quarterly status of National GreenPower Accreditation Program**

|                                                       | NSW     | VIC     | QLD     | SA     | WA     | ACT    | TAS | NT    | Total   |
|-------------------------------------------------------|---------|---------|---------|--------|--------|--------|-----|-------|---------|
| Residental Customers                                  | 150,510 | 212,660 | 217,140 | 66,010 | 7,241  | 18,205 | 41  | 25    | 671,832 |
| Commercial Customers                                  | 11,258  | 17,053  | 10,752  | 7,711  | 1,624  | 271    | 12  | 6     | 48,687  |
| Total Green Power<br>Customers                        | 161,768 | 229,713 | 227,892 | 73,721 | 8,865  | 18,476 | 53  | 31    | 720,519 |
| Net Change in Green Power Customers                   | -5,141  | -2,999  | 1,829   | -7,190 | -1,405 | -27    | 51  | 18    | -14,864 |
| Green Power Sales to<br>Residental Customers<br>(MWh) | 47,375  | 57,997  | 75,880  | 28,469 | 3,444  | 10,295 | 53  | 22    | 223,534 |
| Green Power Sales to<br>Commercial Customers<br>(MWh) | 69,239  | 93,550  | 52,025  | 33,286 | 7,155  | 13,715 | 261 | 2,508 | 271,738 |
| Total Green Power Sales (MWh)                         | 116,614 | 151,546 | 127,905 | 61,755 | 10,599 | 24,010 | 314 | 2,529 | 495,273 |

#### **GreenPower sales**

Commercial and residental GreenPower sales (MWh)