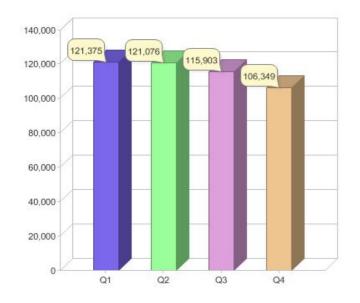

----------|
| PureEnergy      | С   | ACT, NSW, QLD, VIC     |
| PureEnergy      | R   | ACT, NSW, QLD, VIC     |
| TRUenergy Green | С   | ACT, NSW, QLD, SA, VIC |
| TRUenergy Green | R   | ACT, NSW, QLD, SA, VIC |

<sup>\*</sup> R - Residental, C - Commercial

Contact TRUenergy: On 13 34 66 or visit: www.truenergy.com.au

# Quarter in review Previous quarter's figures may have been adjusted from information supplied by this GreenPower provider

|                             | Residental | Commercial | Total   |
|-----------------------------|------------|------------|---------|
| GreenPower customer numbers | 101,334    | 5,015      | 106,349 |
| GreenPower sales MWh        | 21,755     | 74,521     | 96,276  |

#### **GreenPower customers**

#### Total GreenPower customers per quarter



### **GreenPower sales (MWh)**





# Victoria Electricity

# Victoria Electricity

| Product                           | R/C | Availability |
|-----------------------------------|-----|--------------|
| Victoria Electricity Green Energy | С   | VIC          |
| Victoria Electricity Green Energy | R   | VIC          |

<sup>\*</sup> R - Residental, C - Commercial

Contact Victoria Electricity: On 1300 136 749 or visit: <a href="www.victoriaelectricity.com.au">www.victoriaelectricity.com.au</a>

# Quarter in review Previous quarter's figures may have been adjusted from information supplied by this GreenPower provider

|                             | Residental | Commercial | Total |
|-----------------------------|------------|------------|-------|
| GreenPower customer numbers | 4,082