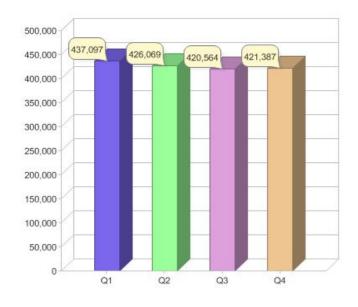

# Quarter in review Previous quarter's figures may have been adjusted from information supplied by this GreenPower provider

|                             | Residental | Commercial | Total   |
|-----------------------------|------------|------------|---------|
| GreenPower customer numbers | 400,573    | 20,814     | 421,387 |
| GreenPower sales MWh        | 156,984    | 41,428     | 198,412 |