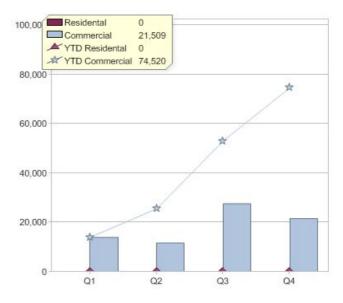

# Quarter in review Previous quarter's figures may have been adjusted from information supplied by this GreenPower provider

|                             | Residental | Commercial | Total  |
|-----------------------------|------------|------------|--------|
| GreenPower customer numbers | N/A        | 48         | 48     |
| GreenPower sales MWh        | N/A        | 21,509     | 21,509 |

### **GreenPower sales (MWh)**