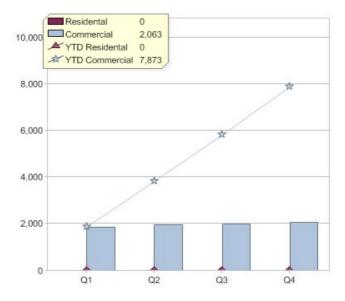

# Perth Energy Pty Ltd

| Product        | R/C | Availability |
|----------------|-----|--------------|
| PE Green Power | С   | WA           |

<sup>\*</sup> R - Residental, C - Commercial

Contact Perth Energy Pty Ltd: On or visit: www.perthenergy.com.au

### Quarter in review Previous quarter's figures may have been adjusted from information supplied by this GreenPower provider

|                             | Residental | Commercial | Total |
|-----------------------------|------------|------------|-------|
| GreenPower customer numbers | N/A        | 4          | 4     |
| GreenPower sales MWh        | N/A        | 2,063      | 2,063 |

#### **GreenPower customers**

Total GreenPower customers per quarter

# **GreenPower sales (MWh)**