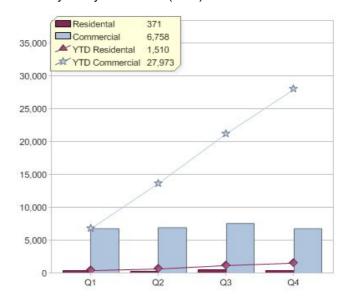

# Quarter in review Previous quarter's figures may have been adjusted from information supplied by this GreenPower provider

|                             | Residental | Commercial | Total |
|-----------------------------|------------|------------|-------|
| GreenPower customer numbers | 1,017      | 4,802      | 5,819 |
| GreenPower sales MWh        | 371        | 6,758      | 7,129 |

#### **GreenPower customers**

Total GreenPower customers per quarter

### **GreenPower sales (MWh)**