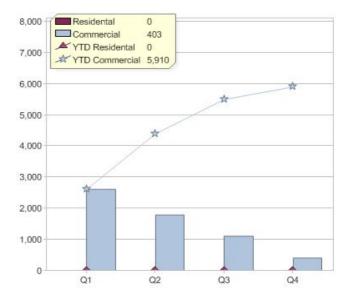

# Quarter in review Previous quarter's figures may have been adjusted from information supplied by this GreenPower provider

|                             | Residental | Commercial | Total |
|-----------------------------|------------|------------|-------|
| GreenPower customer numbers | N/A        | 4          | 4     |
| GreenPower sales MWh        | N/A        | 403        | 403   |