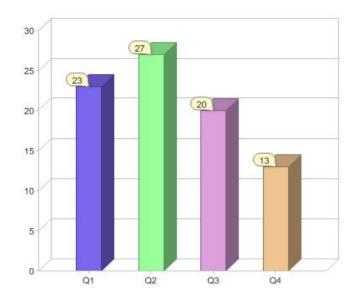

# Quarter in review Previous quarter's figures may have been adjusted from information supplied by this GreenPower provider

|                             | Residental | Commercial | Total |
|-----------------------------|------------|------------|-------|
| GreenPower customer numbers | 6          | 7          | 13    |
| GreenPower sales MWh        | 30         | 1,102      | 1,132 |