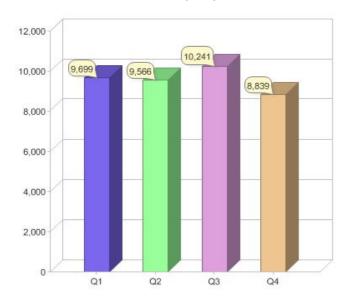

# Quarter in review Previous quarter's figures may have been adjusted from information supplied by this GreenPower provider

|                             | Residental | Commercial | Total |
|-----------------------------|------------|------------|-------|
| GreenPower customer numbers | 7,229      | 1,610      | 8,839 |
| GreenPower sales MWh        | 3,429      | 4,338      | 7,767 |

# **GreenPower sales (MWh)**