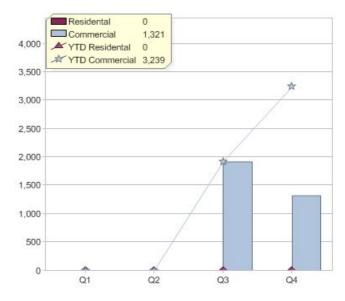

### Quarter in review Previous quarter's figures may have been adjusted from information supplied by this GreenPower provider

|                             | Residental | Commercial | Total |
|-----------------------------|------------|------------|-------|
| GreenPower customer numbers | N/A        | 8          | 8     |
| GreenPower sales MWh        | N/A        | 1,321      | 1,321 |