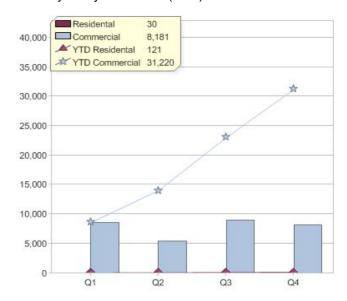

# Quarter in review Previous quarter's figures may have been adjusted from information supplied by this GreenPower provider

|                             | Residental | Commercial | Total |
|-----------------------------|------------|------------|-------|
| GreenPower customer numbers | 98         | 434        | 532   |
| GreenPower sales MWh        | 30         | 8,181      | 8,211 |