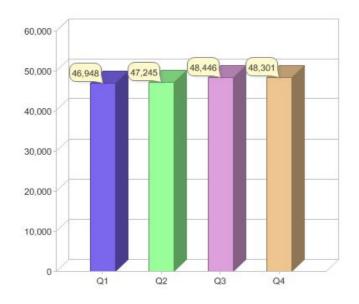

### Quarter in review Previous quarter's figures may have been adjusted from information supplied by this GreenPower provider

|                             | Residental | Commercial | Total  |
|-----------------------------|------------|------------|--------|
| GreenPower customer numbers | 36,097     | 12,204     | 48,301 |
| GreenPower sales MWh        | 7,767      | 53,886     | 61,653 |

#### **GreenPower customers**

#### Total GreenPower customers per quarter