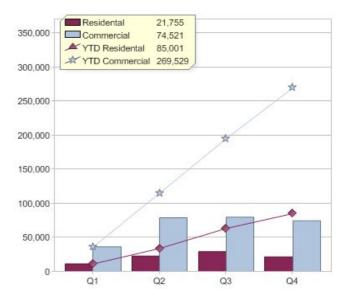

| ACT, NSW, QLD, VIC     |
| PureEnergy      | R   | ACT, NSW, QLD, VIC     |
| TRUenergy Green | С   | ACT, NSW, QLD, SA, VIC |
| TRUenergy Green | R   | ACT, NSW, QLD, SA, VIC |

<sup>\*</sup> R - Residental, C - Commercial

Contact TRUenergy: On 13 34 66 or visit: www.truenergy.com.au

# Quarter in review Previous quarter's figures may have been adjusted from information supplied by this GreenPower provider

|                             | Residental | Commercial | Total   |
|-----------------------------|------------|------------|---------|
| GreenPower customer numbers | 101,334    | 5,015      | 106,349 |
| GreenPower sales MWh        | 21,755     | 74,521     | 96,276  |

#### **GreenPower customers**

#### Total GreenPower customers per quarter



### **GreenPower sales (MWh)**





# Victoria Electricity

# Victoria Electricity

| Product                           | R/C | Availability |
|-----------------------------------|-----|--------------|
| Victoria Electricity Green Energy | С   | VIC          |
| Victoria Electricity Green Energy | R   | VIC          |

<sup>\*</sup> R - Residental, C - Commercial

Contact Victoria Electricity: On 1300 136 749 or visit: <a href="www.victoriaelectricity.com.au">www.victoriaelectricity.com.au</a>

# Quarter in review Previous quarter's figures may have been adjusted from information supplied by this GreenPower provider

|                             | Residental | Commercial | Total |
|-----------------------------|------------|------------|-------|
| GreenPower customer numbers | 4,082      | 110        | 4,192 |
| GreenPo