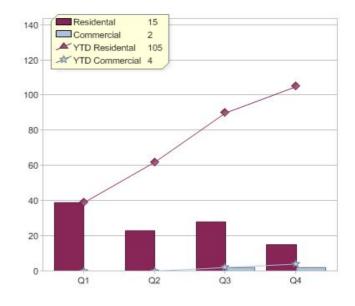

# Neighbourhood Energy P/L

| Product    | R/C | Availability |
|------------|-----|--------------|
| GreenLight | R   | VIC          |

<sup>\*</sup> R - Residental, C - Commercial

Contact Neighbourhood Energy P/L: On 1300 764 860 or visit: www.neighborhood.com.au

### Quarter in review Previous quarter's figures may have been adjusted from information supplied by this GreenPower provider

|                             | Residental | Commercial | Total |
|-----------------------------|------------|------------|-------|
| GreenPower customer numbers | 392        | N/A        | 392   |
| GreenPower sales MWh        | 209        | N/A        | 209   |