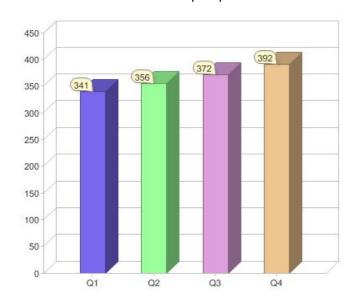

# Neighbourhood Energy P/L

| Product    | R/C | Availability |
|------------|-----|--------------|
| GreenLight | R   | VIC          |

<sup>\*</sup> R - Residental, C - Commercial

Contact Neighbourhood Energy P/L: On 1300 764 860 or visit: www.neighborhood.com.au

### Quarter in review Previous quarter's figures may have been adjusted from information supplied by this GreenPower provider

|                             | Residental | Commercial | Total |
|-----------------------------|------------|------------|-------|
| GreenPower customer numbers | 392        | N/A        | 392   |
| GreenPower sales MWh        | 209        | N/A        | 209   |

#### **GreenPower customers**

Total GreenPower customers per quarter

### **GreenPower sales (MWh)**