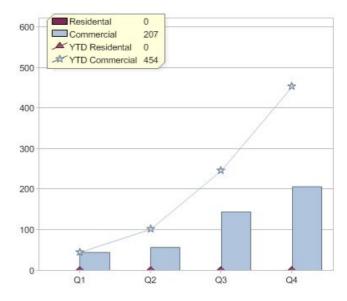

#### Quarter in review Previous quarter's figures may have been adjusted from information supplied by this GreenPower provider

|                             | Residental | Commercial | Total |
|-----------------------------|------------|------------|-------|
| GreenPower customer numbers | N/A        | 5          | 5     |
| GreenPower sales MWh        | N/A        | 207        | 207   |

#### **GreenPower customers**

Total GreenPower customers per quarter

### **GreenPower sales (MWh)**