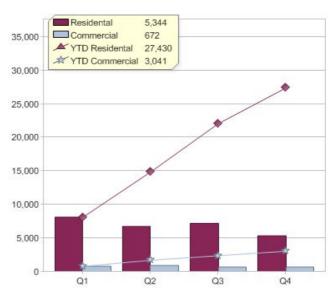

# Simply Energy

| Product          | R/C | Availability |
|------------------|-----|--------------|
| Green@Work       | С   | SA, VIC      |
| Simply Green 100 | R   | SA, VIC      |
| Simply Greener   | С   | SA, VIC      |
| Simply Greener   | R   | SA, VIC      |

<sup>\*</sup> R - Residental, C - Commercial

Contact Simply Energy: On 13 88 08 or visit: www.simplyenergy.com.au

# Quarter in review Previous quarter's figures may have been adjusted from information supplied by this GreenPower provider

|                             | Residental | Commercial | Total  |
|-----------------------------|------------|------------|--------|
| GreenPower customer numbers | 35,938     | 239        | 36,177 |
| GreenPower sales MWh        | 5,344      | 672        | 6,016  |