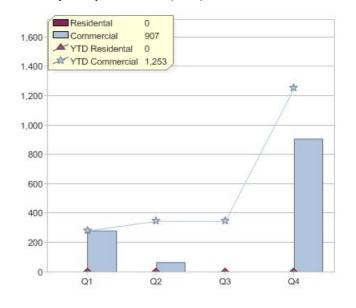

# Quarter in review Previous quarter's figures may have been adjusted from information supplied by this GreenPower provider

|                             | Residental | Commercial | Total |
|-----------------------------|------------|------------|-------|
| GreenPower customer numbers | N/A        | 4          | 4     |
| GreenPower sales MWh        | N/A        | 907        | 907   |