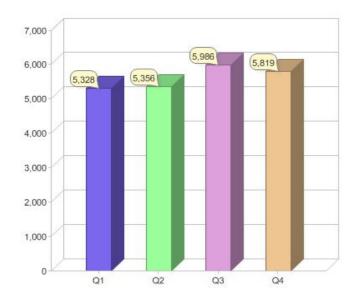

# Quarter in review Previous quarter's figures may have been adjusted from information supplied by this GreenPower provider

|                             | Residental | Commercial | Total |
|-----------------------------|------------|------------|-------|
| GreenPower customer numbers | 1,017      | 4,802      | 5,819 |
| GreenPower sales MWh        | 371        | 6,758      | 7,129 |

#### **GreenPower customers**

Total GreenPower customers per quarter