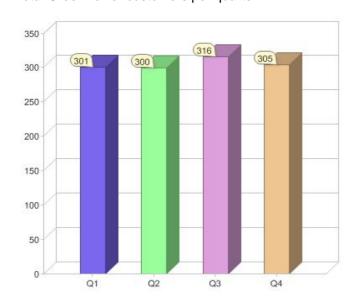

# Quarter in review Previous quarter's figures may have been adjusted from information supplied by this GreenPower provider

|                             | Residental | Commercial | Total |
|-----------------------------|------------|------------|-------|
| GreenPower customer numbers | 302        | 3          | 305   |
| GreenPower sales MWh        | 71         | 9          | 80    |