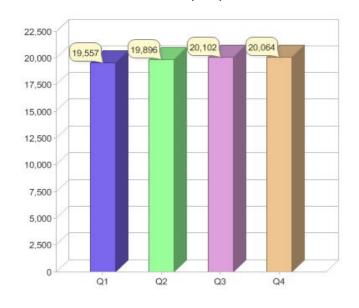

#### Quarter in review Previous quarter's figures may have been adjusted from information supplied by this GreenPower provider

|                             | Residental | Commercial | Total  |
|-----------------------------|------------|------------|--------|
| GreenPower customer numbers | 19,790     | 274        | 20,064 |
| GreenPower sales MWh        | 10,860     | 696        | 11,556 |

#### **GreenPower customers**

#### Total GreenPower customers per quarter

### **GreenPower sales (MWh)**