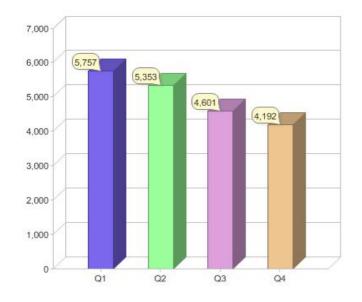

------------------|-----|--------------|
| Victoria Electricity Green Energy | С   | VIC          |
| Victoria Electricity Green Energy | R   | VIC          |

<sup>\*</sup> R - Residental, C - Commercial

Contact Victoria Electricity: On 1300 136 749 or visit: <a href="www.victoriaelectricity.com.au">www.victoriaelectricity.com.au</a>

# Quarter in review Previous quarter's figures may have been adjusted from information supplied by this GreenPower provider

|                             | Residental | Commercial | Total |
|-----------------------------|------------|------------|-------|
| GreenPower customer numbers | 4,082      | 110        | 4,192 |
| GreenPower sales MWh        | 813        | 981        | 1,794 |

#### **GreenPower customers**

Total GreenPower customers per quarter



### **GreenPower sales (MWh)**



# Appendix A – Major generator types

#### Solar Photovoltaic

Energy from the sun can be categorised in two ways, as heat energy (thermal energy) or as light energy.

Photovoltaics are a semiconductor-based technology which converts the sun's light energy directly into an electrical current. Photovoltaic panels are very versatile and can be mounted in a variety of sizes and applications such as on building roofs, street lights or roadside emergency phones.

#### Wind turbines

Wind turbines can be used to drive a generator to create electricity. Modern wind turbines for generating electricity usually have two or three blades (up to 45m in length) and often involve dual land use, as sheep and cattle can graze around the base of the turbines. A single win