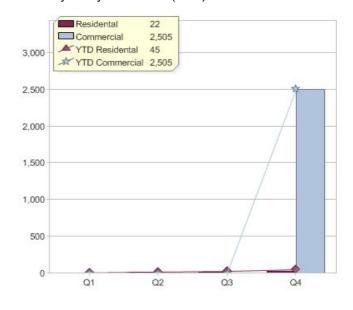

# Power and Water Corporation

| Product               | R/C | Availability |
|-----------------------|-----|--------------|
| Territory Green Power | С   | NT           |
| Territory Green Power | R   | NT           |

#### Quarter in review Previous quarter's figures may have been adjusted from information supplied by this GreenPower provider

|                             | Residental | Commercial | Total |
|-----------------------------|------------|------------|-------|
| GreenPower customer numbers | 25         | 5          | 30    |
| GreenPower sales MWh        | 22         | 2,505      | 2,527 |

#### **GreenPower customers**

Total GreenPower customers per quarter

### **GreenPower sales (MWh)**