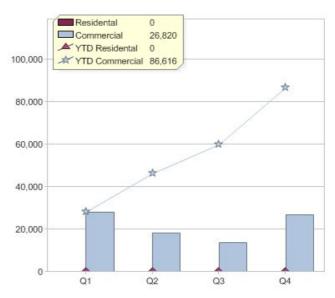

#### Quarter in review Previous quarter's figures may have been adjusted from information supplied by this GreenPower provider

|                             | Residental | Commercial | Total  |
|-----------------------------|------------|------------|--------|
| GreenPower customer numbers | N/A        | 38         | 38     |
| GreenPower sales MWh        | N/A        | 26,820     | 26,820 |