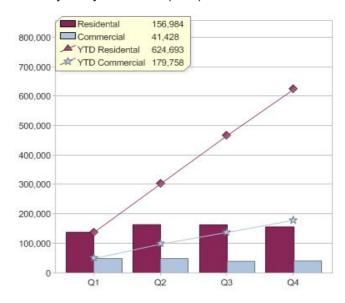

# Quarter in review Previous quarter's figures may have been adjusted from information supplied by this GreenPower provider

|                             | Residental | Commercial | Total   |
|-----------------------------|------------|------------|---------|
| GreenPower customer numbers | 400,573    | 20,814     | 421,387 |
| GreenPower sales MWh        | 156,984    | 41,428     | 198,412 |