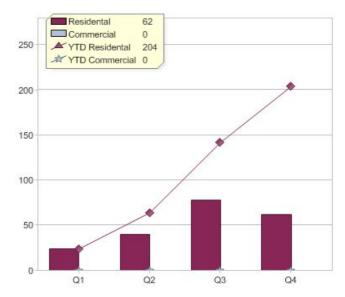

# Click Energy

| Product       | R/C | Availability |
|---------------|-----|--------------|
| Click Natural | R   | QLD, VIC     |

<sup>\*</sup> R - Residental, C - Commercial

Contact Click Energy: On 1800 775 929 or visit: www.clickenergy.com.au

#### Quarter in review Previous quarter's figures may have been adjusted from information supplied by this GreenPower provider

|                             | Residental | Commercial | Total |
|-----------------------------|------------|------------|-------|
| GreenPower customer numbers | 220        | N/A        | 220   |
| GreenPower sales MWh        | 62         | N/A        | 62    |

#### **GreenPower customers**

Total GreenPower customers per quarter

# **GreenPower sales (MWh)**