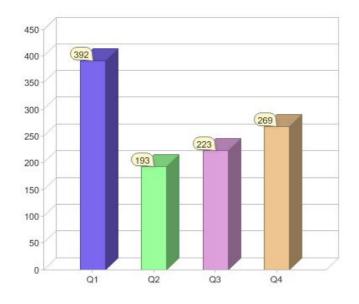

### Quarter in review Previous quarter's figures may have been adjusted from information supplied by this GreenPower provider

|                             | Residental | Commercial | Total |
|-----------------------------|------------|------------|-------|
| GreenPower customer numbers | 259        | 10         | 269   |
| GreenPower sales MWh        | 239        | 5          | 244   |

### **GreenPower customers**

### Total GreenPower customers per quarter