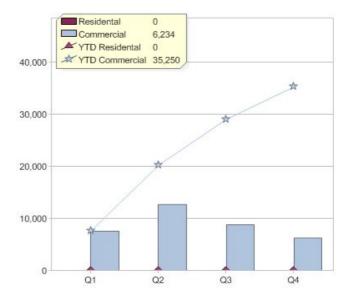

### Quarter in review Previous quarter's figures may have been adjusted from information supplied by this GreenPower provider

|                             | Residental | Commercial | Total |
|-----------------------------|------------|------------|-------|
| GreenPower customer numbers | N/A        | 44         | 44    |
| GreenPower sales MWh        | N/A        | 6,234      | 6,234 |

#### **GreenPower customers**

Total GreenPower customers per quarter

### **GreenPower sales (MWh)**