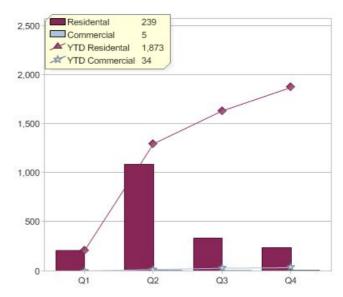

### Quarter in review Previous quarter's figures may have been adjusted from information supplied by this GreenPower provider

|                             | Residental | Commercial | Total |
|-----------------------------|------------|------------|-------|
| GreenPower customer numbers | 259        | 10         | 269   |
| GreenPower sales MWh        | 239        | 5          | 244   |

### **GreenPower customers**

### Total GreenPower customers per quarter

### **GreenPower sales (MWh)**