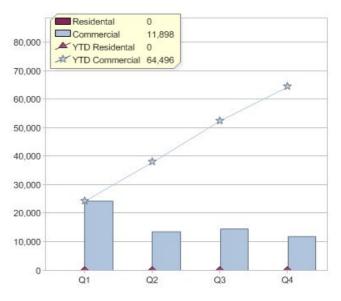

### Quarter in review Previous quarter's figures may have been adjusted from information supplied by this GreenPower provider

|                             | Residental | Commercial | Total  |
|-----------------------------|------------|------------|--------|
| GreenPower customer numbers | N/A        | 34         | 34     |
| GreenPower sales MWh        | N/A        | 11,898     | 11,898 |

#### **GreenPower customers**

Total GreenPower customers per quarter

### **GreenPower sales (MWh)**