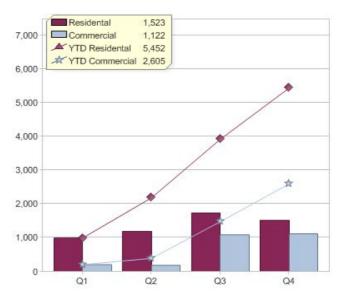

# Red Energy Pty Ltd

| Product         | R/C | Availability  |
|-----------------|-----|---------------|
| Greenpower 10%  | С   | VIC           |
| Greenpower 100% | С   | ACT, NSW, VIC |
| Greenpower 100% | R   | ACT, NSW, VIC |
| Greenpower 25%  | С   | VIC           |

<sup>\*</sup> R - Residental, C - Commercial

Contact Red Energy Pty Ltd: On 13 18 06 or visit: www.redenergy.com.au

### Quarter in review Previous quarter's figures may have been adjusted from information supplied by this GreenPower provider

|                             | Residental | Commercial | Total |
|-----------------------------|------------|------------|-------|
| GreenPower customer numbers | 1,035      | 87         | 1,122 |
| GreenPower sales MWh        | 1,523      | 1,122      | 2,645 |