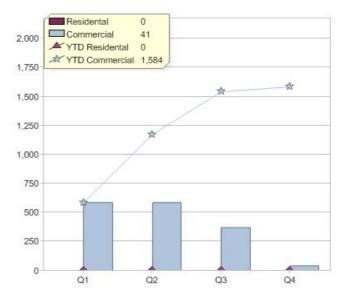

# Progressive Green

| Product           | R/C | Availability |
|-------------------|-----|--------------|
| GreenPower Active | С   | VIC          |

<sup>\*</sup> R - Residental, C - Commercial

Contact Progressive Green: On 1300 080 608 or visit: www.progressivegreen.com.au

# Quarter in review Previous quarter's figures may have been adjusted from information supplied by this GreenPower provider

|                             | Residental | Commercial | Total |
|-----------------------------|------------|------------|-------|
| GreenPower customer numbers | N/A        | 3          | 3     |
| GreenPower sales MWh        | N/A        | 41         | 41    |

#### **GreenPower customers**

Total GreenPower customers per quarter

### **GreenPower sales (MWh)**