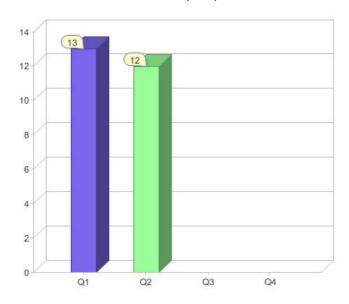

### Quarter in review Previous quarter's figures may have been adjusted from information supplied by this GreenPower provider

|                             | Residental | Commercial | Total |
|-----------------------------|------------|------------|-------|
| GreenPower customer numbers | N/A        | 4          | 4     |
| GreenPower sales MWh        | N/A        | 2,070      | 2,070 |

#### **GreenPower customers**

Total GreenPower customers per quarter

### **GreenPower sales (MWh)**