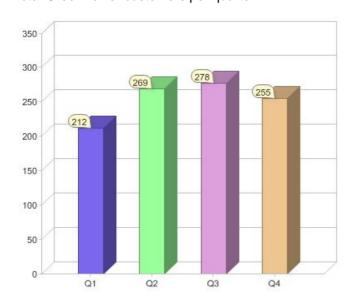

### Quarter in review Previous quarter's figures may have been adjusted from information supplied by this GreenPower provider

|                             | Residental | Commercial | Total |
|-----------------------------|------------|------------|-------|
| GreenPower customer numbers | 242        | 13         | 255   |
| GreenPower sales MWh        | 111        | 61         | 172   |

### **GreenPower customers**

Total GreenPower customers per quarter

### **GreenPower sales (MWh)**