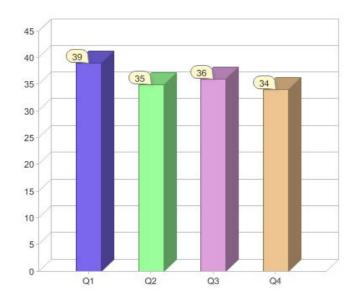

### Quarter in review Previous quarter's figures may have been adjusted from information supplied by this GreenPower provider

|                             | Residental | Commercial | Total  |
|-----------------------------|------------|------------|--------|
| GreenPower customer numbers | 19,516     | 251        | 19,767 |
| GreenPower sales MWh        | 10,616     | 929        | 11,545 |

#### **GreenPower customers**

Total GreenPower customers per quarter