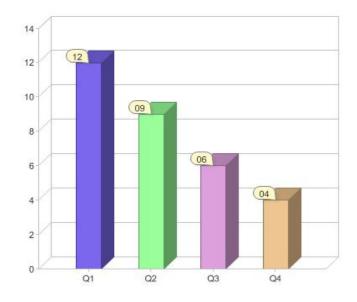

### C<sub>0</sub>zero

| Product    | R/C | Availability                        |
|------------|-----|-------------------------------------|
| GreenPower | С   | ACT, NSW, NT, QLD, SA, TAS, VIC, WA |

<sup>\*</sup> R - Residental, C - Commercial

Contact COzero: On 1300 BE NEUTRAL or visit: www.cozero.net

### Quarter in review Previous quarter's figures may have been adjusted from information supplied by this GreenPower provider

|                             | Residental | Commercial | Total  |
|-----------------------------|------------|------------|--------|
| GreenPower customer numbers | N/A        | 34         | 34     |
| GreenPower sales MWh        | N/A        | 11,898     | 11,898 |

#### **GreenPower customers**

Total GreenPower customers per quarter

### **GreenPower sales (MWh)**