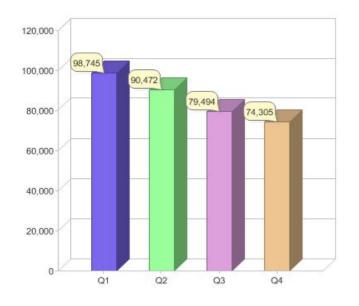

# TRUenergy

| Product    | R/C | Availability           |
|------------|-----|------------------------|
| PureEnergy | С   | ACT, NSW, QLD, SA, VIC |
| PureEnergy | R   | ACT, NSW, QLD, SA, VIC |

<sup>\*</sup> R - Residental, C - Commercial

Contact TRUenergy: On 13 34 66 or visit: www.truenergy.com.au

### Quarter in review Previous quarter's figures may have been adjusted from information supplied by this GreenPower provider

|                             | Residental | Commercial | Total  |
|-----------------------------|------------|------------|--------|
| GreenPower customer numbers | 69,083     | 5,222      | 74,305 |
| GreenPower sales MWh        | 15,625     | 46,198     | 61,823 |

#### **GreenPower customers**

### Total GreenPower customers per quarter

### **GreenPower sales (MWh)**