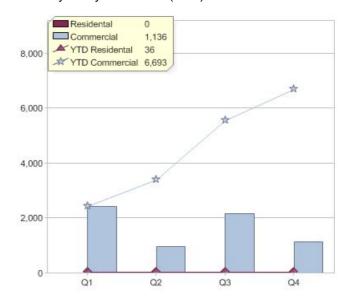

# Climate Friendly

| Product    | R/C | Availability                        |
|------------|-----|-------------------------------------|
| GreenPower | С   | ACT, NSW, NT, QLD, SA, TAS, VIC, WA |
| GreenPower | R   | ACT, NSW, NT, QLD, SA, TAS, VIC, WA |

<sup>\*</sup> R - Residental, C - Commercial

Contact Climate Friendly: On 02 9356 3600 or visit: www.climatefriendly.com

### Quarter in review Previous quarter's figures may have been adjusted from information supplied by this GreenPower provider

|                             | Residental | Commercial | Total |
|-----------------------------|------------|------------|-------|
| GreenPower customer numbers | 0          | 4          | 4     |
| GreenPower sales MWh        | 0          | 1,136      | 1,136 |

### **GreenPower customers**

Total GreenPower customers per quarter

### **GreenPower sales (MWh)**