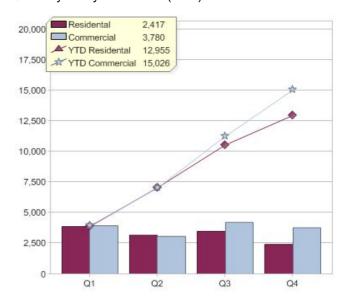

# Synergy

| Product      | R/C | Availability |
|--------------|-----|--------------|
| EasyGreen    | R   | WA           |
| NaturalPower | С   | WA           |
| NaturalPower | R   | WA           |

<sup>\*</sup> R - Residental, C - Commercial

Contact Synergy: On 13 13 53 or visit: www.synergyenergy.com.au

### Quarter in review Previous quarter's figures may have been adjusted from information supplied by this GreenPower provider

|                             | Residental | Commercial | Total |
|-----------------------------|------------|------------|-------|
| GreenPower customer numbers | 6,263      | 1,328      | 7,591 |
| GreenPower sales MWh        | 2,417      | 3,780      | 6,197 |

### **GreenPower customers**

### Total GreenPower customers per quarter

### **GreenPower sales (MWh)**