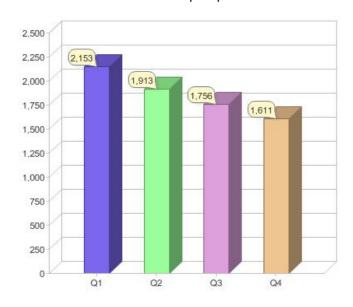

### Quarter in review Previous quarter's figures may have been adjusted from information supplied by this GreenPower provider

|                             | Residental | Commercial | Total |
|-----------------------------|------------|------------|-------|
| GreenPower customer numbers | 1,611      | N/A        | 1,611 |
| GreenPower sales MWh        | 1,629      | N/A        | 1,629 |