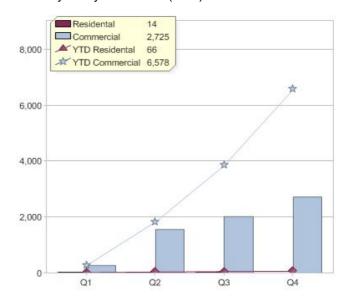

# Power and Water Corporation

| Product               | R/C | Availability |
|-----------------------|-----|--------------|
| Territory Green Power | С   | NT           |
| Territory Green Power | R   | NT           |

<sup>\*</sup> R - Residental, C - Commercial

Contact Power and Water Corporation: On or visit: www.powerwater.com.au

### Quarter in review Previous quarter's figures may have been adjusted from information supplied by this GreenPower provider

|                             | Residental | Commercial | Total |
|-----------------------------|------------|------------|-------|
| GreenPower customer numbers | 26         | 4          | 30    |
| GreenPower sales MWh        | 14         | 2,725      | 2,739 |

#### **GreenPower customers**

Total GreenPower customers per quarter

### **GreenPower sales (MWh)**