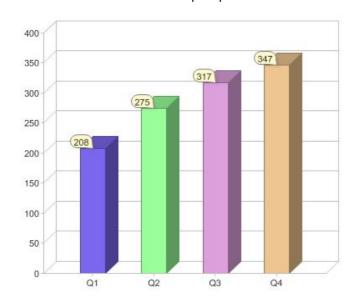

### Quarter in review Previous quarter's figures may have been adjusted from information supplied by this GreenPower provider

|                             | Residental | Commercial | Total |
|-----------------------------|------------|------------|-------|
| GreenPower customer numbers | 208        | 10         | 218   |
| GreenPower sales MWh        | 53         | 65         | 118   |

#### **GreenPower customers**

Total GreenPower customers per quarter

### **GreenPower sales (MWh)**