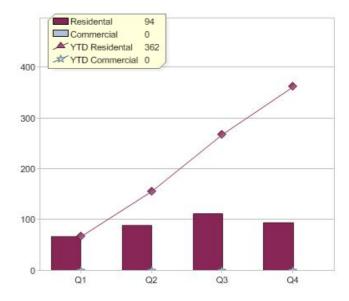

### Quarter in review Previous quarter's figures may have been adjusted from information supplied by this GreenPower provider

|                             | Residental | Commercial | Total |
|-----------------------------|------------|------------|-------|
| GreenPower customer numbers | 293        | N/A        | 293   |
| GreenPower sales MWh        | 94         | N/A        | 94    |