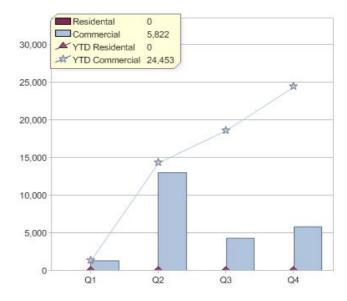

# Pacific Hydro Retail Pty Ltd

| Product                  | R/C | Availability           |
|--------------------------|-----|------------------------|
| Pacific Hydro GreenPower | С   | ACT, NSW, QLD, SA, VIC |

<sup>\*</sup> R - Residental, C - Commercial

Contact Pacific Hydro Retail Pty Ltd: On 03 8621 6436 or visit: www.pacifichydro.com.au

# Quarter in review Previous quarter's figures may have been adjusted from information supplied by this GreenPower provider

|                             | Residental | Commercial | Total |
|-----------------------------|------------|------------|-------|
| GreenPower customer numbers | N/A        | 7          | 7     |
| GreenPower sales MWh        | N/A        | 5,822      | 5,822 |