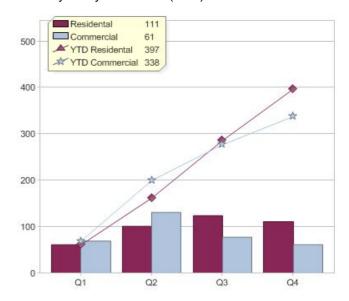

### Quarter in review Previous quarter's figures may have been adjusted from information supplied by this GreenPower provider

|                             | Residental | Commercial | Total |
|-----------------------------|------------|------------|-------|
| GreenPower customer numbers | 242        | 13         | 255   |
| GreenPower sales MWh        | 111        | 61         | 172   |

### **GreenPower customers**

Total GreenPower customers per quarter

### **GreenPower sales (MWh)**