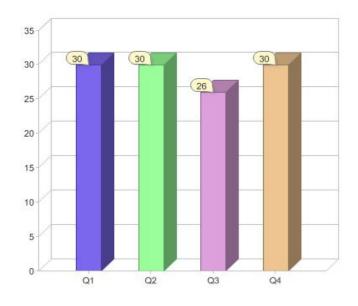

# Power and Water Corporation

| Product               | R/C | Availability |
|-----------------------|-----|--------------|
| Territory Green Power | С   | NT           |
| Territory Green Power | R   | NT           |

<sup>\*</sup> R - Residental, C - Commercial

Contact Power and Water Corporation: On or visit: www.powerwater.com.au

### Quarter in review Previous quarter's figures may have been adjusted from information supplied by this GreenPower provider

|                             | Residental | Commercial | Total |
|-----------------------------|------------|------------|-------|
| GreenPower customer numbers | 26         | 4          | 30    |
| GreenPower sales MWh        | 14         | 2,725      | 2,739 |

#### **GreenPower customers**

Total GreenPower customers per quarter

### **GreenPower sales (MWh)**