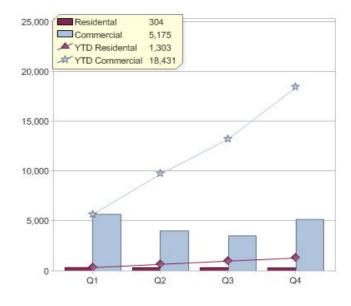

### Quarter in review Previous quarter's figures may have been adjusted from information supplied by this GreenPower provider

|                             | Residental | Commercial | Total |
|-----------------------------|------------|------------|-------|
| GreenPower customer numbers | 925        | 4,176      | 5,101 |
| GreenPower sales MWh        | 304        | 5,175      | 5,479 |