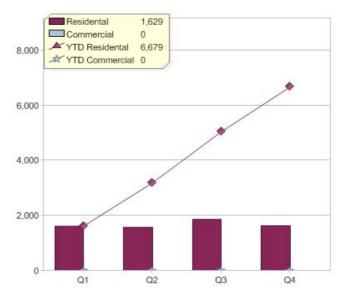

### Quarter in review Previous quarter's figures may have been adjusted from information supplied by this GreenPower provider

|                             | Residental | Commercial | Total |
|-----------------------------|------------|------------|-------|
| GreenPower customer numbers | 1,611      | N/A        | 1,611 |
| GreenPower sales MWh        | 1,629      | N/A        | 1,629 |