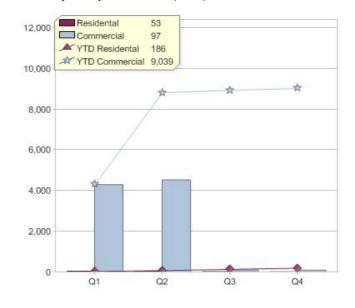

<sup>\*</sup> R - Residental, C - Commercial

Contact Aurora Energy: On 1300 132 007 or visit: www.aurora.com.au

### Quarter in review Previous quarter's figures may have been adjusted from information supplied by this GreenPower provider

|                             | Residental | Commercial | Total |
|-----------------------------|------------|------------|-------|
| GreenPower customer numbers | 39         | 12         | 51    |
| GreenPower sales MWh        | 53         | 97         | 150   |