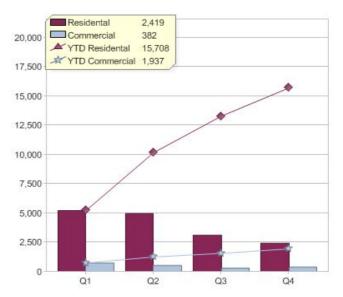

# Quarter in review Previous quarter's figures may have been adjusted from information supplied by this GreenPower provider

|                             | Residental | Commercial | Total  |
|-----------------------------|------------|------------|--------|
| GreenPower customer numbers | 31,604     | 159        | 31,763 |
| GreenPower sales MWh        | 2,419      | 382        | 2,801  |