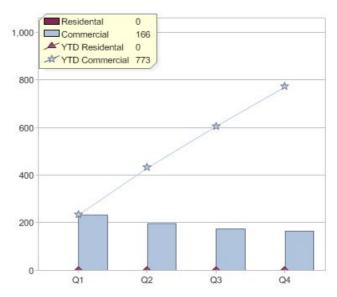

# Alinta Sales Pty Ltd

| Product           | R/C | Availability |
|-------------------|-----|--------------|
| Alinta GreenPower | С   | WA           |

<sup>\*</sup> R - Residental, C - Commercial

Contact Alinta Sales Pty Ltd: On 08 6213 7247 or visit: www.alintacustomer.com.au

### Quarter in review Previous quarter's figures may have been adjusted from information supplied by this GreenPower provider

|                             | Residental | Commercial | Total |
|-----------------------------|------------|------------|-------|
| GreenPower customer numbers | N/A        | 3          | 3     |
| GreenPower sales MWh        | N/A        | 166        | 166   |