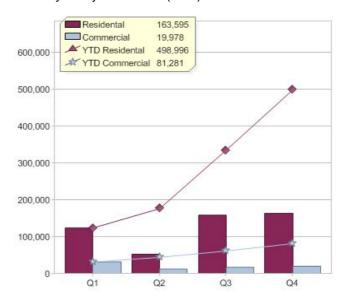

### Quarter in review Previous quarter's figures may have been adjusted from information supplied by this GreenPower provider

|                             | Residental | Commercial | Total   |
|-----------------------------|------------|------------|---------|
| GreenPower customer numbers | 534,605    | 20,248     | 554,853 |
| GreenPower sales MWh        | 163,595    | 19,978     | 183,573 |

### **GreenPower customers**

### Total GreenPower customers per quarter

### **GreenPower sales (MWh)**