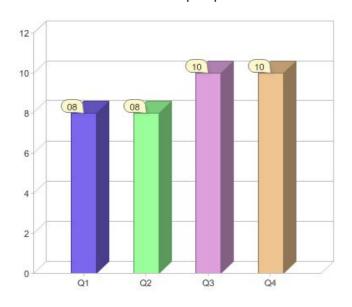

### Quarter in review Previous quarter's figures may have been adjusted from information supplied by this GreenPower provider

|                             | Residental | Commercial | Total  |
|-----------------------------|------------|------------|--------|
| GreenPower customer numbers | 19,516     | 251        | 19,767 |
| GreenPower sales MWh        | 10,616     | 929        | 11,545 |

#### **GreenPower customers**

Total GreenPower customers per quarter