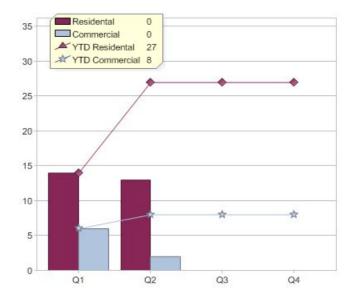

### Quarter in review Previous quarter's figures may have been adjusted from information supplied by this GreenPower provider

|                             | Residental | Commercial | Total |
|-----------------------------|------------|------------|-------|
| GreenPower customer numbers | 26         | 4          | 30    |
| GreenPower sales MWh        | 14         | 2,725      | 2,739 |

#### **GreenPower customers**

Total GreenPower customers per quarter

### **GreenPower sales (MWh)**