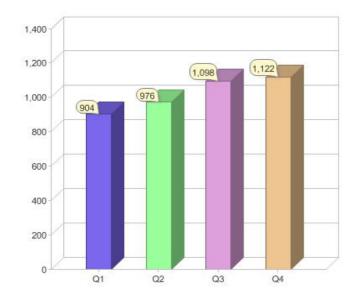

### Quarter in review Previous quarter's figures may have been adjusted from information supplied by this GreenPower provider

|                             | Residental | Commercial | Total |
|-----------------------------|------------|------------|-------|
| GreenPower customer numbers | 1,035      | 87         | 1,122 |
| GreenPower sales MWh        | 1,523      | 1,122      | 2,645 |

#### **GreenPower customers**

### Total GreenPower customers per quarter

### **GreenPower sales (MWh)**