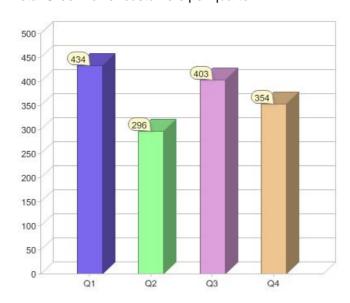

### Quarter in review Previous quarter's figures may have been adjusted from information supplied by this GreenPower provider

|                             | Residental | Commercial | Total |
|-----------------------------|------------|------------|-------|
| GreenPower customer numbers | 40         | 314        | 354   |
| GreenPower sales MWh        | 15         | 9,981      | 9,996 |

### **GreenPower customers**

Total GreenPower customers per quarter