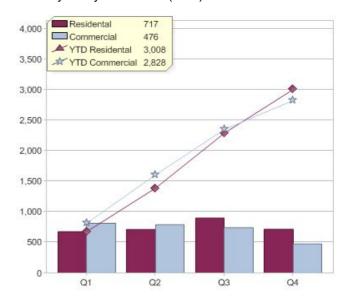

### Quarter in review Previous quarter's figures may have been adjusted from information supplied by this GreenPower provider

|                             | Residental | Commercial | Total |
|-----------------------------|------------|------------|-------|
| GreenPower customer numbers | 3,097      | 189        | 3,286 |
| GreenPower sales MWh        | 717        | 476        | 1,193 |