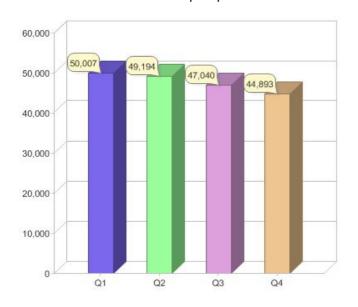

### Quarter in review Previous quarter's figures may have been adjusted from information supplied by this GreenPower provider

|                             | Residental | Commercial | Total  |
|-----------------------------|------------|------------|--------|
| GreenPower customer numbers | 34,040     | 10,853     | 44,893 |
| GreenPower sales MWh        | 7,521      | 69,032     | 76,553 |

### **GreenPower customers**

### Total GreenPower customers per quarter