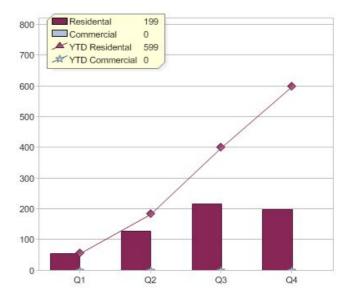

# Quarter in review Previous quarter's figures may have been adjusted from information supplied by this GreenPower provider

|                             | Residental | Commercial | Total |
|-----------------------------|------------|------------|-------|
| GreenPower customer numbers | 347        | N/A        | 347   |
| GreenPower sales MWh        | 199        | N/A        | 199   |

#### **GreenPower customers**

Total GreenPower customers per quarter

### **GreenPower sales (MWh)**