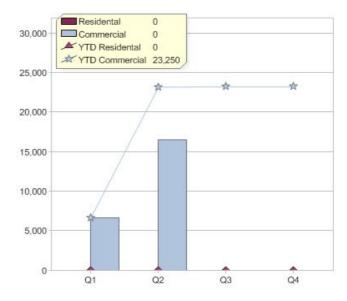

### Quarter in review Previous quarter's figures may have been adjusted from information supplied by this GreenPower provider

|                             | Residental | Commercial | Total  |
|-----------------------------|------------|------------|--------|
| GreenPower customer numbers | N/A        | 10         | 10     |
| GreenPower sales MWh        | N/A        | 23,177     | 23,177 |