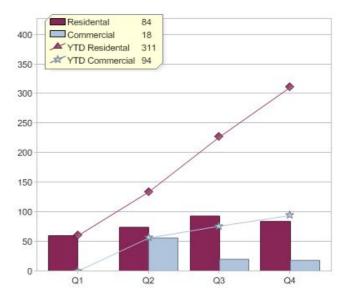

### Quarter in review Previous quarter's figures may have been adjusted from information supplied by this GreenPower provider

|                             | Residental | Commercial | Total |
|-----------------------------|------------|------------|-------|
| GreenPower customer numbers | 245        | 6          | 251   |
| GreenPower sales MWh        | 84         | 18         | 102   |

### Quarter in review Previous quarter's figures may have been adjusted from information supplied by this GreenPower provider

|                             | Residental | Commercial | Total |
|-----------------------------|------------|------------|-------|
| GreenPower customer numbers | 3,097      | 189        | 3,286 |
| GreenPower sales MWh        | 717        | 476        | 1,193 |