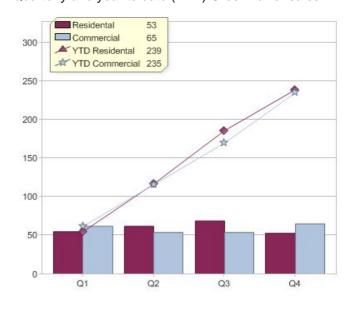

### Quarter in review Previous quarter's figures may have been adjusted from information supplied by this GreenPower provider

|                             | Residental | Commercial | Total |
|-----------------------------|------------|------------|-------|
| GreenPower customer numbers | 208        | 10         | 218   |
| GreenPower sales MWh        | 53         | 65         | 118   |

#### **GreenPower customers**

Total GreenPower customers per quarter

### **GreenPower sales (MWh)**