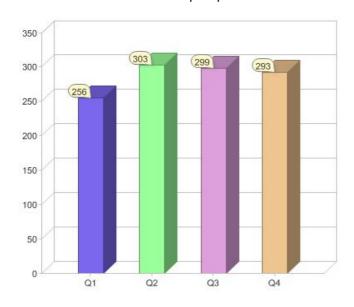

### Quarter in review Previous quarter's figures may have been adjusted from information supplied by this GreenPower provider

|                             | Residental | Commercial | Total |
|-----------------------------|------------|------------|-------|
| GreenPower customer numbers | 293        | N/A        | 293   |
| GreenPower sales MWh        | 94         | N/A        | 94    |