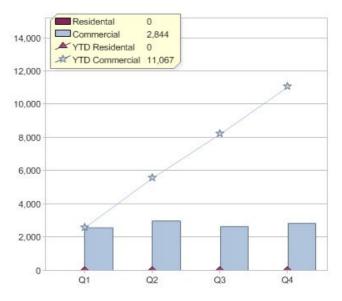

# Perth Energy Pty Ltd

| Product        | R/C | Availability |
|----------------|-----|--------------|
| PE Green Power | С   | WA           |

<sup>\*</sup> R - Residental, C - Commercial

Contact Perth Energy Pty Ltd: On or visit: www.perthenergy.com.au

### Quarter in review Previous quarter's figures may have been adjusted from information supplied by this GreenPower provider

|                             | Residental | Commercial | Total |
|-----------------------------|------------|------------|-------|
| GreenPower customer numbers | N/A        | 5          | 5     |
| GreenPower sales MWh        | N/A        | 2,844      | 2,844 |

#### **GreenPower customers**

Total GreenPower customers per quarter

### **GreenPower sales (MWh)**