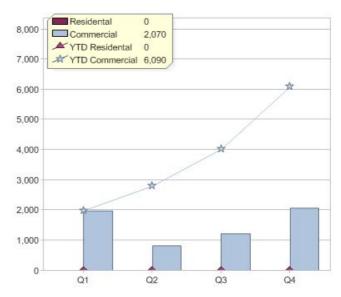

# Pangolin Associates

| Product                | R/C | Availability |
|------------------------|-----|--------------|
| GreenPower for Tenants | С   | NSW, SA, VIC |

<sup>\*</sup> R - Residental, C - Commercial

Contact Pangolin Associates: On 08 7200 1030 or visit: www.pangolinassociates.com

### Quarter in review Previous quarter's figures may have been adjusted from information supplied by this GreenPower provider

|                             | Residental | Commercial | Total |
|-----------------------------|------------|------------|-------|
| GreenPower customer numbers | N/A        | 4          | 4     |
| GreenPower sales MWh        | N/A        | 2,070      | 2,070 |