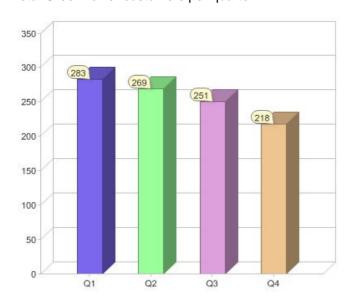

### Quarter in review Previous quarter's figures may have been adjusted from information supplied by this GreenPower provider

|                             | Residental | Commercial | Total |
|-----------------------------|------------|------------|-------|
| GreenPower customer numbers | 208        | 10         | 218   |
| GreenPower sales MWh        | 53         | 65         | 118   |

#### **GreenPower customers**

Total GreenPower customers per quarter

### **GreenPower sales (MWh)**