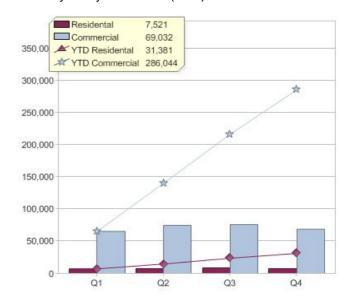

### Quarter in review Previous quarter's figures may have been adjusted from information supplied by this GreenPower provider

|                             | Residental | Commercial | Total  |
|-----------------------------|------------|------------|--------|
| GreenPower customer numbers | 34,040     | 10,853     | 44,893 |
| GreenPower sales MWh        | 7,521      | 69,032     | 76,553 |