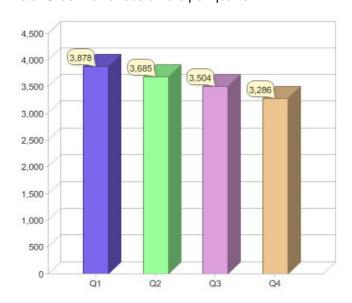

### Quarter in review Previous quarter's figures may have been adjusted from information supplied by this GreenPower provider

|                             | Residental | Commercial | Total |
|-----------------------------|------------|------------|-------|
| GreenPower customer numbers | 3,097      | 189        | 3,286 |
| GreenPower sales MWh        | 717        | 476        | 1,193 |