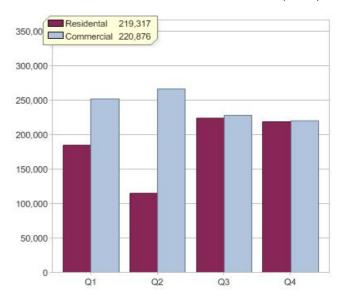

### **Quarterly status of National GreenPower Accreditation Program**

|                                                       | NSW     | VIC     | QLD     | SA     | WA    | ACT    | TAS | NT    | Total   |
|-------------------------------------------------------|---------|---------|---------|--------|-------|--------|-----|-------|---------|
| Residental Customers                                  | 191,623 | 214,332 | 258,218 | 72,880 | 6,263 | 18,148 | 39  | 26    | 761,529 |
| Commercial Customers                                  | 11,212  | 14,115  | 10,932  | 7,808  | 1,340 | 248    | 10  | 4     | 45,669  |
| Total Green Power<br>Customers                        | 202,835 | 228,447 | 269,150 | 80,688 | 7,603 | 18,396 | 49  | 30    | 807,198 |
| Net Change in Green Power Customers                   | 7,587   | -4,054  | -1,590  | -2,104 | -523  | -88    | -02 | 3     | -771    |
| Green Power Sales to<br>Residental Customers<br>(MWh) | 49,305  | 49,828  | 92,555  | 15,148 | 2,417 | 9,999  | 53  | 14    | 219,317 |
| Green Power Sales to<br>Commercial Customers<br>(MWh) | 61,241  | 55,717  | 40,974  | 38,094 | 7,580 | 14,465 | 79  | 2,725 | 220,876 |
| Total Green Power Sales (MWh)                         | 110,546 | 105,545 | 133,529 | 53,242 | 9,997 | 24,464 | 132 | 2,738 | 440,193 |

### **GreenPower sales**

Commercial and residental GreenPower sales (MWh)