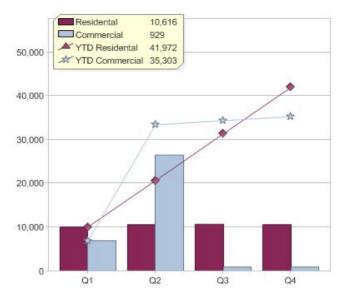

### Quarter in review Previous quarter's figures may have been adjusted from information supplied by this GreenPower provider

|                             | Residental | Commercial | Total  |
|-----------------------------|------------|------------|--------|
| GreenPower customer numbers | 19,516     | 251        | 19,767 |
| GreenPower sales MWh        | 10,616     | 929        | 11,545 |

#### **GreenPower customers**

Total GreenPower customers per quarter

### **GreenPower sales (MWh)**