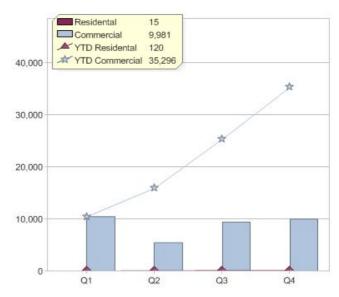

### Quarter in review Previous quarter's figures may have been adjusted from information supplied by this GreenPower provider

|                             | Residental | Commercial | Total |
|-----------------------------|------------|------------|-------|
| GreenPower customer numbers | 40         | 314        | 354   |
| GreenPower sales MWh        | 15         | 9,981      | 9,996 |

### **GreenPower sales (MWh)**