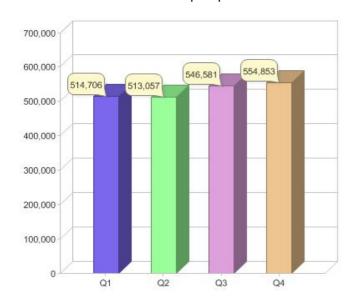

### Quarter in review Previous quarter's figures may have been adjusted from information supplied by this GreenPower provider

|                             | Residental | Commercial | Total   |
|-----------------------------|------------|------------|---------|
| GreenPower customer numbers | 534,605    | 20,248     | 554,853 |
| GreenPower sales MWh        | 163,595    | 19,978     | 183,573 |

### **GreenPower customers**

### Total GreenPower customers per quarter

### **GreenPower sales (MWh)**