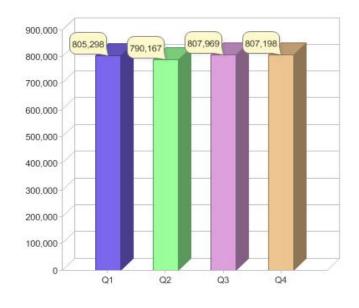

### **Quarterly status of National GreenPower Accreditation Program**

|                                                       | NSW     | VIC     | QLD     | SA     | WA    | ACT    | TAS | NT    | Total   |
|-------------------------------------------------------|---------|---------|---------|--------|-------|--------|-----|-------|---------|
| Residental Customers                                  | 191,623 | 214,332 | 258,218 | 72,880 | 6,263 | 18,148 | 39  | 26    | 761,529 |
| Commercial Customers                                  | 11,212  | 14,115  | 10,932  | 7,808  | 1,340 | 248    | 10  | 4     | 45,669  |
| Total Green Power<br>Customers                        | 202,835 | 228,447 | 269,150 | 80,688 | 7,603 | 18,396 | 49  | 30    | 807,198 |
| Net Change in Green Power Customers                   | 7,587   | -4,054  | -1,590  | -2,104 | -523  | -88    | -02 | 3     | -771    |
| Green Power Sales to<br>Residental Customers<br>(MWh) | 49,305  | 49,828  | 92,555  | 15,148 | 2,417 | 9,999  | 53  | 14    | 219,317 |
| Green Power Sales to<br>Commercial Customers<br>(MWh) | 61,241  | 55,717  | 40,974  | 38,094 | 7,580 | 14,465 | 79  | 2,725 | 220,876 |
| Total Green Power Sales (MWh)                         | 110,546 | 105,545 | 133,529 | 53,242 | 9,997 | 24,464 | 132 | 2,738 | 440,193 |

#### **GreenPower customers**

Total GreenPower customers per quarter