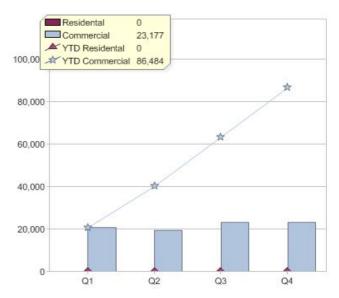

### Quarter in review Previous quarter's figures may have been adjusted from information supplied by this GreenPower provider

|                             | Residental | Commercial | Total  |
|-----------------------------|------------|------------|--------|
| GreenPower customer numbers | N/A        | 10         | 10     |
| GreenPower sales MWh        | N/A        | 23,177     | 23,177 |

#### **GreenPower customers**

Total GreenPower customers per quarter

### **GreenPower sales (MWh)**