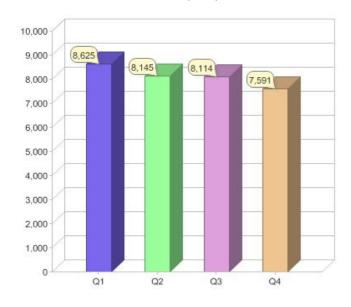

### Quarter in review Previous quarter's figures may have been adjusted from information supplied by this GreenPower provider

|                             | Residental | Commercial | Total |
|-----------------------------|------------|------------|-------|
| GreenPower customer numbers | 6,263      | 1,328      | 7,591 |
| GreenPower sales MWh        | 2,417      | 3,780      | 6,197 |