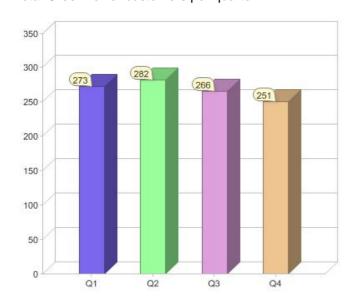

### Quarter in review Previous quarter's figures may have been adjusted from information supplied by this GreenPower provider

|                             | Residental | Commercial | Total |
|-----------------------------|------------|------------|-------|
| GreenPower customer numbers | 3,097      | 189        | 3,286 |
| GreenPower sales MWh        | 717        | 476        | 1,193 |