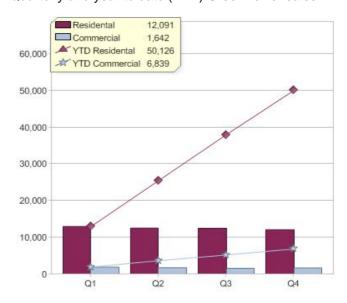

### Quarter in review Previous quarter's figures may have been adjusted from information supplied by this GreenPower provider

|                             | Residental | Commercial | Total  |
|-----------------------------|------------|------------|--------|
| GreenPower customer numbers | 58,051     | 2,666      | 60,717 |
| GreenPower sales MWh        | 12,091     | 1,642      | 13,733 |