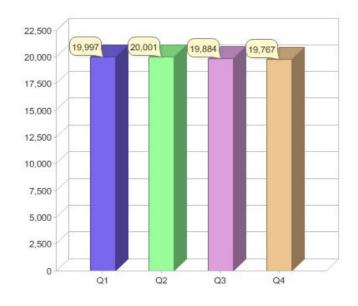

### **Quarterly status of National GreenPower Accreditation Program**

|                                                       | NSW     | VIC     | QLD     | SA     | WA    | ACT    | TAS | NT    | Total   |
|-------------------------------------------------------|---------|---------|---------|--------|-------|--------|-----|-------|---------|
| Residental Customers                                  | 191,623 | 214,332 | 258,218 | 72,880 | 6,263 | 18,148 | 39  | 26    | 761,529 |
| Commercial Customers                                  | 11,212  | 14,115  | 10,932  | 7,808  | 1,340 | 248    | 10  | 4     | 45,669  |
| Total Green Power<br>Customers                        | 202,835 | 228,447 | 269,150 | 80,688 | 7,603 | 18,396 | 49  | 30    | 807,198 |
| Net Change in Green Power Customers                   | 7,587   | -4,054  | -1,590  | -2,104 | -523  | -88    | -02 | 3     | -771    |
| Green Power Sales to<br>Residental Customers<br>(MWh) | 49,305  | 49,828  | 92,555  | 15,148 | 2,417 | 9,999  | 53  | 14    | 219,317 |
| Green Power Sales to<br>Commercial Customers<br>(MWh) | 61,241  | 55,717  | 40,974  | 38,094 | 7,580 | 14,465 | 79  | 2,725 | 220,876 |
| Total Green Power Sales (MWh)                         | 110,546 | 105,545 | 133,529 | 53,242 | 9,997 | 24,464 | 132 | 2,738 | 440,193 |

#### **GreenPower customers**

Total GreenPower customers per quarter