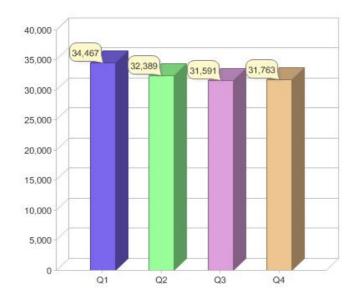

# Quarter in review Previous quarter's figures may have been adjusted from information supplied by this GreenPower provider

|                             | Residental | Commercial | Total  |
|-----------------------------|------------|------------|--------|
| GreenPower customer numbers | 31,604     | 159        | 31,763 |
| GreenPower sales MWh        | 2,419      | 382        | 2,801  |