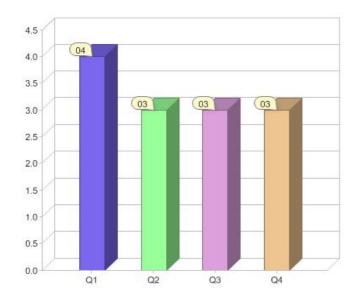

# Perth Energy Pty Ltd

| Product        | R/C | Availability |
|----------------|-----|--------------|
| PE Green Power | С   | WA           |

<sup>\*</sup> R - Residental, C - Commercial

Contact Perth Energy Pty Ltd: On or visit: www.perthenergy.com.au

### Quarter in review Previous quarter's figures may have been adjusted from information supplied by this GreenPower provider

|                             | Residental | Commercial | Total |
|-----------------------------|------------|------------|-------|
| GreenPower customer numbers | N/A        | 5          | 5     |
| GreenPower sales MWh        | N/A        | 2,844      | 2,844 |

#### **GreenPower customers**

Total GreenPower customers per quarter

### **GreenPower sales (MWh)**