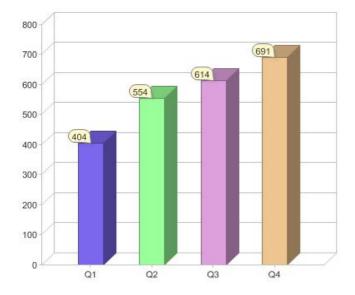

#### Quarter in review Previous quarter's figures may have been adjusted from information supplied by this GreenPower provider

|                             | Residental | Commercial | Total |
|-----------------------------|------------|------------|-------|
| GreenPower customer numbers | 683        | 8          | 691   |
| GreenPower sales MWh        | 322        | 4          | 326   |

#### GreenPower sales (MWh)