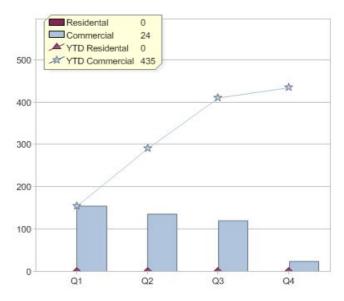

Quarter in review Previous quarter's figures may have been adjusted from information supplied by this GreenPower provider

|                             | Residental | Commercial | Total |
|-----------------------------|------------|------------|-------|
| GreenPower customer numbers | N/A        | 1          | 1     |
| GreenPower sales MWh        | N/A        | 24         | 24    |