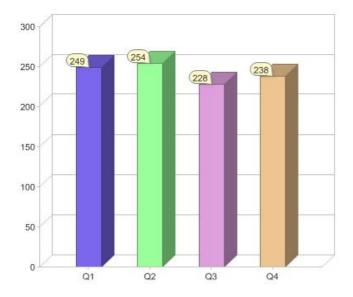

# LUMO Energy (NSW) Pty Ltd

| Product                      | R/C | Availability |
|------------------------------|-----|--------------|
| NSW Electricity Green Energy | С   | NSW          |
| NSW Electricity Green Energy | R   | NSW          |

\* R - Residental, C - Commercial

Contact LUMO Energy (NSW) Pty Ltd: On 1300 115 866 or visit: www.lumoenergy.com.au

#### Quarter in review Previous quarter's figures may have been adjusted from information supplied by this GreenPower provider

|                             | Residental | Commercial | Total |
|-----------------------------|------------|------------|-------|
| GreenPower customer numbers | 225        | 13         | 238   |
| GreenPower sales MWh        | 52         | 63         | 115   |

#### **GreenPower customers**

Total GreenPower customers per quarter

#### **GreenPower sales (MWh)**