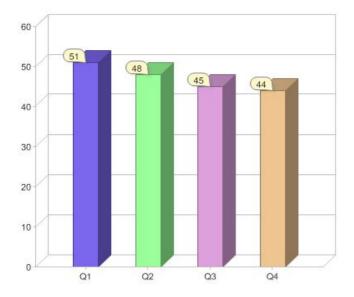

#### Quarter in review Previous quarter's figures may have been adjusted from information supplied by this GreenPower provider

|                             | Residental | Commercial | Total |
|-----------------------------|------------|------------|-------|
| GreenPower customer numbers | 1          | 2          | 3     |
| GreenPower sales MWh        | 1          | 6          | 7     |