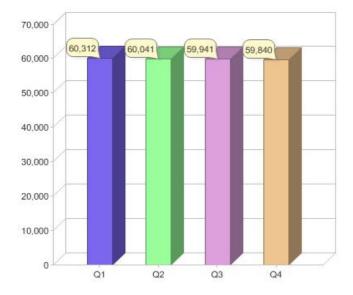

#### Quarter in review Previous quarter's figures may have been adjusted from information supplied by this GreenPower provider

|                             | Residental | Commercial | Total  |
|-----------------------------|------------|------------|--------|
| GreenPower customer numbers | 57,318     | 2,522      | 59,840 |
| GreenPower sales MWh        | 12,152     | 1,506      | 13,658 |