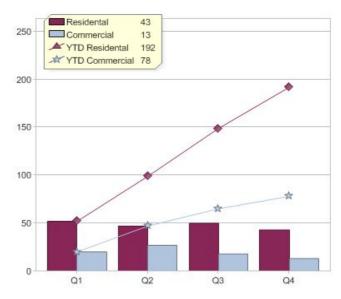

h Australia Electricity Green Energy | С   | SA           |
| South Australia Electricity Green Energy | R   | SA           |

\* R - Residental, C - Commercial

#### Contact LUMO Energy (SA) Pty Ltd: On 1300 115 866 or visit: www.lumoenergy.com.au

#### Quarter in review Previous quarter's figures may have been adjusted from information supplied by this GreenPower provider

|                             | Residental | Commercial | Total |
|-----------------------------|------------|------------|-------|
| GreenPower customer numbers | 159        | 6          | 165   |
| GreenPower sales MWh        | 43         | 13         | 56    |

#### **GreenPower customers**



Total GreenPower customers per quarter

#### **GreenPower sales (MWh)**

Quarterly and year to date (YTD) GreenPower sales



LUN

# LUMO Energy Australia Pty Ltd

| Product                           | R/C | Availability |
|-----------------------------------|-----|--------------|
| Victoria Electricity Green Energy | С   | VIC          |
| Victoria Electricity Green Energy | R   | VIC          |

\* R - Residental, C - Commercial

#### Contact LUMO Energy Australia Pty Ltd: On 1300 115 866 or visit: www.lumoenergy.com.au

#### Quarter in review Previous quarter's figures may have been adjusted from information supplied by this GreenPower provider

|                             | Residental | Commercial | Total |
|-----------------------------|------------|------------|-------|
| GreenPower customer numbers | 2,401      | 169        | 2,570 |
| GreenPower sales MWh        | 463        | 315        | 778   |

##