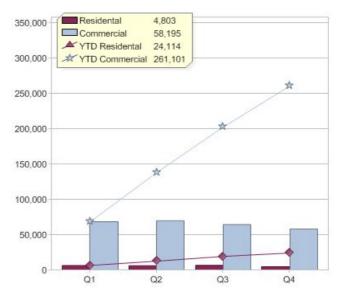

|                             | Residental | Commercial | Total  |
|-----------------------------|------------|------------|--------|
| GreenPower customer numbers | 20,500     | 5,554      | 26,054 |
| GreenPower sales MWh        | 4,803      | 58,195     | 62,998 |

#### **GreenPower customers**

Total GreenPower customers per quarter

### GreenPower sales (MWh)