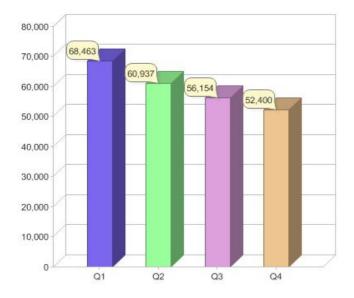

#### Quarter in review Previous quarter's figures may have been adjusted from information supplied by this GreenPower provider

|                             | Residental | Commercial | Total  |
|-----------------------------|------------|------------|--------|
| GreenPower customer numbers | 47,911     | 4,489      | 52,400 |
| GreenPower sales MWh        | 10,984     | 30,040     | 41,024 |