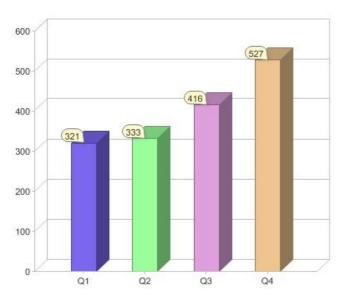

Quarter in review Previous quarter's figures may have been adjusted from information supplied by this GreenPower provider

|                             | Residental | Commercial | Total |
|-----------------------------|------------|------------|-------|
| GreenPower customer numbers | 527        | N/A        | 527   |
| GreenPower sales MWh        | 130        | N/A        | 130   |

#### **GreenPower customers**

Total GreenPower customers per quarter

#### GreenPower sales (MWh)