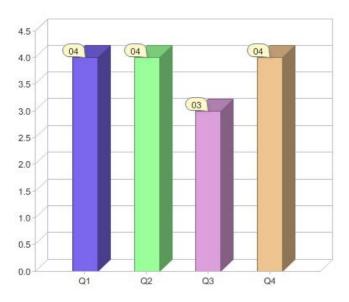

# perthenergy 📿

| Product        | R/C | Availability |
|----------------|-----|--------------|
| PE Green Power | С   | WA           |

\* R - Residental, C - Commercial

#### Contact Perth Energy Pty Ltd: On or visit: www.perthenergy.com.au

Quarter in review Previous quarter's figures may have been adjusted from information supplied by this GreenPower provider

|                             | Residental | Commercial | Total |
|-----------------------------|------------|------------|-------|
| GreenPower customer numbers | N/A        | 4          | 4     |
| GreenPower sales MWh        | N/A        | 1,701      | 1,701 |

#### **GreenPower customers**