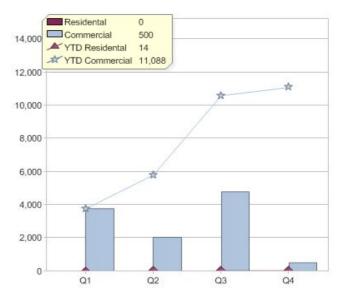

#### Quarter in review Previous quarter's figures may have been adjusted from information supplied by this GreenPower provider

|                             | Residental | Commercial | Total |
|-----------------------------|------------|------------|-------|
| GreenPower customer numbers | 0          | 1          | 1     |
| GreenPower sales MWh        | 0          | 500        | 500   |