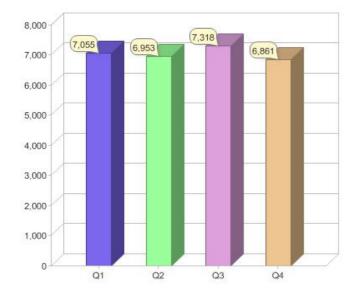

### Quarter in review Previous quarter's figures may have been adjusted from information supplied by this GreenPower provider

|                             | Residental | Commercial | Total |
|-----------------------------|------------|------------|-------|
| GreenPower customer numbers | 5,672      | 1,189      | 6,861 |
| GreenPower sales MWh        | 2,304      | 2,543      | 4,847 |

#### **GreenPower customers**

#### Total GreenPower customers per quarter

#### GreenPower sales (MWh)