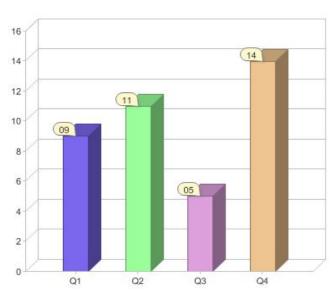

# Pacific Hydro Retail Pty Ltd

| Product                  | R/C | Availability               |
|--------------------------|-----|----------------------------|
| Pacific Hydro GreenPower | С   | ACT, NSW, QLD, SA, VIC, WA |

|                             | Residental | Commercial | Total |
|-----------------------------|------------|------------|-------|
| GreenPower customer numbers | N/A        | 14         | 14    |
| GreenPower sales MWh        | N/A        | 5,602      | 5,602 |

#### **GreenPower customers**

Total GreenPower customers per quarter