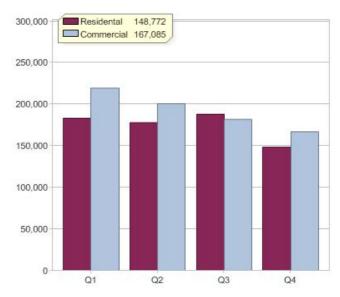

#### **Quarterly status of National GreenPower Accreditation Program**

|                                                       | NSW     | VIC     | QLD     | SA     | WA    | ACT    | TAS | NT  | Total   |
|-------------------------------------------------------|---------|---------|---------|--------|-------|--------|-----|-----|---------|
| Residental Customers                                  | 145,586 | 149,843 | 205,844 | 54,826 | 5,672 | 16,507 | 35  | 0   | 578,313 |
| Commercial Customers                                  | 6,399   | 9,465   | 8,957   | 6,301  | 1,197 | 212    | 11  | 1   | 32,543  |
| Total Green Power<br>Customers                        | 151,985 | 159,308 | 214,801 | 61,127 | 6,869 | 16,719 | 46  | 1   | 610,856 |
| Net Change in Green Power<br>Customers                | -19,390 | -11,827 | -8,129  | -2,946 | -456  | 650    | -01 | -23 | -42,122 |
| Green Power Sales to<br>Residental Customers<br>(MWh) | 37,649  | 34,892  | 54,997  | 10,022 | 2,304 | 8,859  | 49  | 0   | 148,772 |
| Green Power Sales to<br>Commercial Customers<br>(MWh) | 50,710  | 32,978  | 35,654  | 26,699 | 5,370 | 15,525 | 146 | 3   | 167,085 |
| Total Green Power Sales<br>(MWh)                      | 88,358  | 67,869  | 90,651  | 36,721 | 7,674 | 24,384 | 196 | 3   | 315,857 |

#### **GreenPower sales**

Commercial and residental GreenPower sales (MWh)