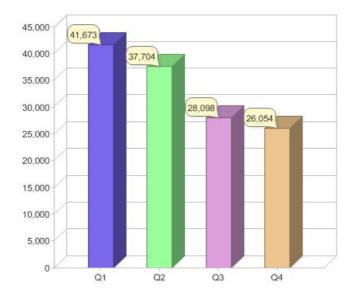

|                             | Residental | Commercial | Total   |
|-----------------------------|------------|------------|---------|
| GreenPower customer numbers | 396,780    | 16,666     | 413,446 |
| GreenPower sales MWh        | 101,974    | 19,690     | 121,664 |

#### **GreenPower customers**

Total GreenPower customers per quarter

#### GreenPower sales (MWh)

Quarterly and year to date (YTD) GreenPower sales

rioin