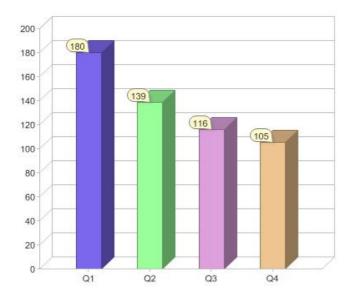

# **Origin Energy**

Product GreenEarth

GreenEarth

| R/C | Availability                        |
|-----|-------------------------------------|
| С   | ACT, NSW, NT, QLD, SA, TAS, VIC, WA |

NSW, QLD, SA, VIC

|                             | Residental | Commercial | Total   |
|-----------------------------|------------|------------|---------|
| GreenPower customer numbers | 396,780    | 16,666     | 413,446 |
| GreenPower sales MWh        | 101,974    | 19,690     | 121,664 |

#### **GreenPower customers**

Total GreenPower customers per quarter