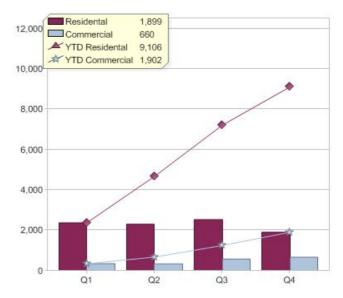

#### Quarter in review Previous quarter's figures may have been adjusted from information supplied by this GreenPower provider

|                             | Residental | Commercial | Total  |
|-----------------------------|------------|------------|--------|
| GreenPower customer numbers | 25,535     | 122        | 25,657 |
| GreenPower sales MWh        | 1,899      | 660        | 2,559  |

#### **GreenPower sales (MWh)**

Quarterly and year to date (YTD) GreenPower sales

🦲 simply energy