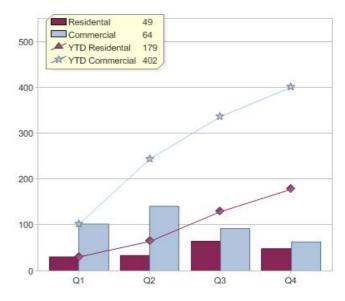

|                             | Residental | Commercial | Total |
|-----------------------------|------------|------------|-------|
| GreenPower customer numbers | 35         | 9          | 44    |
| GreenPower sales MWh        | 49         | 64         | 113   |

#### **GreenPower customers**

Total GreenPower customers per quarter

#### **GreenPower sales (MWh)**