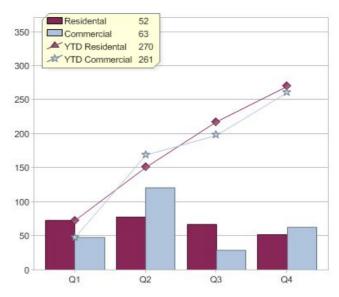

# LUMO Energy (NSW) Pty Ltd

| Product                      | R/C | Availability |
|------------------------------|-----|--------------|
| NSW Electricity Green Energy | С   | NSW          |
| NSW Electricity Green Energy | R   | NSW          |

\* R - Residental, C - Commercial

Contact LUMO Energy (NSW) Pty Ltd: On 1300 115 866 or visit: www.lumoenergy.com.au

#### Quarter in review Previous quarter's figures may have been adjusted from information supplied by this GreenPower provider

|                             | Residental | Commercial | Total |
|-----------------------------|------------|------------|-------|
| GreenPower customer numbers | 225        | 13         | 238   |
| GreenPower sales MWh        | 52         | 63         | 115   |

#### **GreenPower customers**

Total GreenPower customers per quarter

#### **GreenPower sales (MWh)**