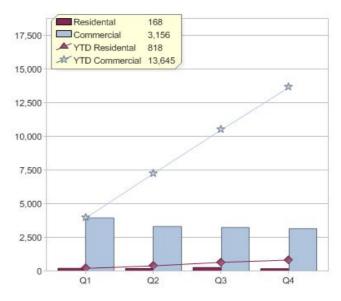

#### **GreenPower sales (MWh)**

#### Quarter in review Previous quarter's figures may have been adjusted from information supplied by this GreenPower provider

|                             | Residental | Commercial | Total |
|-----------------------------|------------|------------|-------|
| GreenPower customer numbers | 500        | 1,205      | 1,705 |
| GreenPower sales MWh        | 168        | 3,156      | 3,324 |