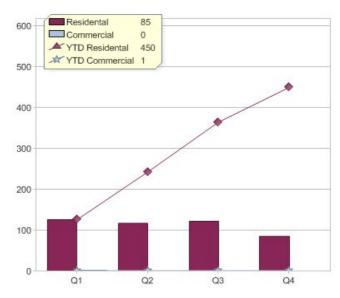

### Neighbourhood Energy P/L

| 5          |     |              |
|------------|-----|--------------|
| Product    | R/C | Availability |
| GreenLight | С   | VIC          |
| GreenLight | R   | VIC          |

#### Quarter in review Previous quarter's figures may have been adjusted from information supplied by this GreenPower provider

|                             | Residental | Commercial | Total |
|-----------------------------|------------|------------|-------|
| GreenPower customer numbers | 99         | 6          | 105   |
| GreenPower sales MWh        | 85         | 0          | 85    |

#### GreenPower sales (MWh)

Quarterly and year to date (YTD) GreenPower sales

neighbourhood energy