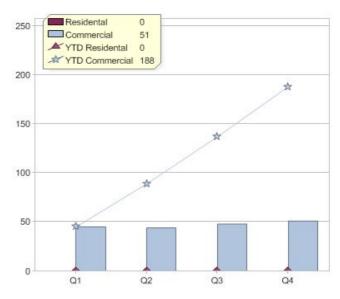

|                             | Residental | Commercial | Total |
|-----------------------------|------------|------------|-------|
| GreenPower customer numbers | 0          | 5          | 5     |
| GreenPower sales MWh        | 0          | 51         | 51    |

#### **GreenPower customers**

Total GreenPower customers per quarter

#### GreenPower sales (MWh)