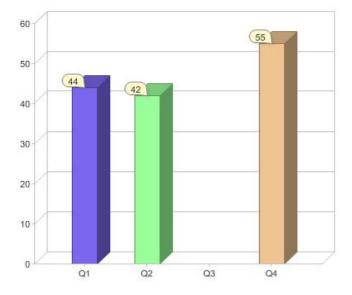

|                             | Residental | Commercial | Total  |
|-----------------------------|------------|------------|--------|
| GreenPower customer numbers | 22         | 33         | 55     |
| GreenPower sales MWh        | 95         | 11,186     | 11,281 |

#### **GreenPower customers**

Total GreenPower customers per quarter

### GreenPower sales (MWh)