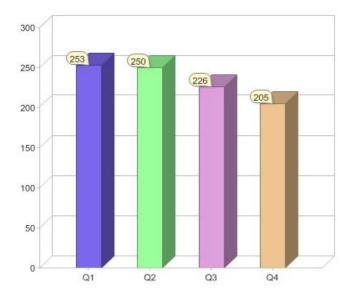

D) Pty Ltd

| Product                             | R/C | Availability |
|-------------------------------------|-----|--------------|
| Queensland Electricity Green Energy | С   | QLD          |
| Queensland Electricity Green Energy | R   | QLD          |

\* R - Residental, C - Commercial

Contact LUMO Energy (QLD) Pty Ltd: On 1300 115 866 or visit: www.lumoenergy.com.au

#### Quarter in review Previous quarter's figures may have been adjusted from information supplied by this GreenPower provider

|                             | Residental | Commercial | Total |
|-----------------------------|------------|------------|-------|
| GreenPower customer numbers | 198        | 7          | 205   |
| GreenPower sales MWh        | 36         | 5          | 41    |

#### **GreenPower customers**



Total GreenPower customers per quarter

#### GreenPower sales (MWh)



# LUMO Energy (SA) Pty Ltd

| Product                                  | R/C | Availability |
|------------------------------------------|-----|--------------|
| South Australia Electricity Green Energy | С   | SA           |
| South Australia Electricity Green Energy | R   | SA           |

\* R - Residental, C - Commercial

#### Contact LUMO Energy (SA) Pty Ltd: On 1300 115 866 or visit: www.lumoenergy.com.au

#### Quarter in review Previous quarter's figures may have been adjusted from information supplied by this GreenPower provider

|                             | Residental | Commercial | Total |
|-----------------------------|------------|------------|-------|
| GreenPower customer numbers | 159        | 6