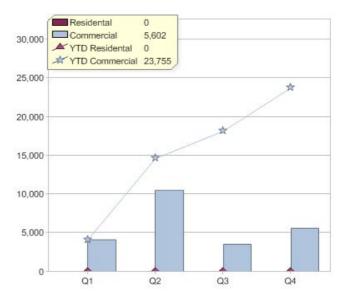

# Pacific Hydro Retail Pty Ltd

| Product                  | R/C | Availability               |
|--------------------------|-----|----------------------------|
| Pacific Hydro GreenPower | С   | ACT, NSW, QLD, SA, VIC, WA |

|                             | Residental | Commercial | Total |
|-----------------------------|------------|------------|-------|
| GreenPower customer numbers | N/A        | 14         | 14    |
| GreenPower sales MWh        | N/A        | 5,602      | 5,602 |

#### GreenPower sales (MWh)