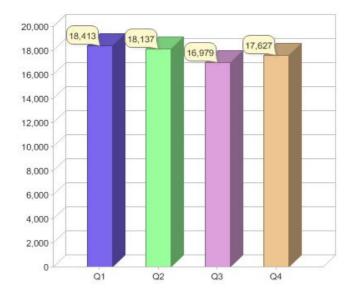

#### **Quarterly status of National GreenPower Accreditation Program**

|                                                       | NSW     | VIC     | QLD     | SA     | WA    | ACT    | TAS | NT  | Total   |
|-------------------------------------------------------|---------|---------|---------|--------|-------|--------|-----|-----|---------|
| Residental Customers                                  | 145,586 | 149,843 | 205,844 | 54,826 | 5,672 | 16,507 | 35  | 0   | 578,313 |
| Commercial Customers                                  | 6,399   | 9,465   | 8,957   | 6,301  | 1,197 | 212    | 11  | 1   | 32,543  |
| Total Green Power<br>Customers                        | 151,985 | 159,308 | 214,801 | 61,127 | 6,869 | 16,719 | 46  | 1   | 610,856 |
| Net Change in Green Power<br>Customers                | -19,390 | -11,827 | -8,129  | -2,946 | -456  | 650    | -01 | -23 | -42,122 |
| Green Power Sales to<br>Residental Customers<br>(MWh) | 37,649  | 34,892  | 54,997  | 10,022 | 2,304 | 8,859  | 49  | 0   | 148,772 |
| Green Power Sales to<br>Commercial Customers<br>(MWh) | 50,710  | 32,978  | 35,654  | 26,699 | 5,370 | 15,525 | 146 | 3   | 167,085 |
| Total Green Power Sales<br>(MWh)                      | 88,358  | 67,869  | 90,651  | 36,721 | 7,674 | 24,384 | 196 | 3   | 315,857 |

#### **GreenPower customers**

Total GreenPower customers per quarter