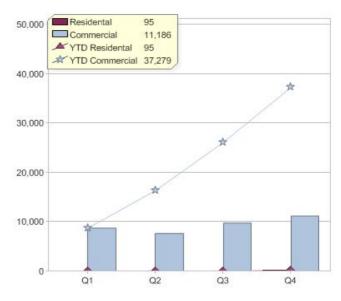

|                             | Residental | Commercial | Total  |
|-----------------------------|------------|------------|--------|
| GreenPower customer numbers | 20,500     | 5,554      | 26,054 |
| GreenPower sales MWh        | 4,803      | 58,195     | 62,998 |

#### **GreenPower customers**

Total GreenPower customers per quarter

### GreenPower sales (MWh)