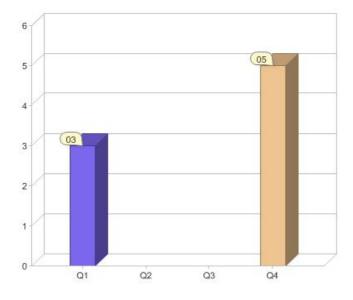

|                             | Residental | Commercial | Total |
|-----------------------------|------------|------------|-------|
| GreenPower customer numbers | 0          | 5          | 5     |
| GreenPower sales MWh        | 0          | 51         | 51    |

#### **GreenPower customers**

Total GreenPower customers per quarter

#### GreenPower sales (MWh)