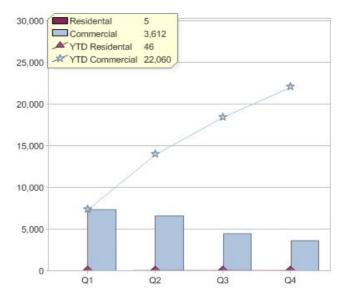

#### Quarter in review Previous quarter's figures may have been adjusted from information supplied by this GreenPower provider

|                             | Residental | Commercial | Total |
|-----------------------------|------------|------------|-------|
| GreenPower customer numbers | 29         | 164        | 193   |
| GreenPower sales MWh        | 5          | 3,612      | 3,617 |

#### **GreenPower customers**

Total GreenPower customers per quarter

#### GreenPower sales (MWh)

#### Quarterly and year to date (YTD) GreenPower sales

momentum