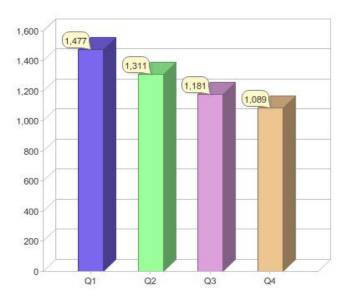

|                             | Residental | Commercial | Total |
|-----------------------------|------------|------------|-------|
| GreenPower customer numbers | 1,089      | N/A        | 1,089 |
| GreenPower sales MWh        | 2,299      | N/A        | 2,299 |

#### **GreenPower customers**

Total GreenPower customers per quarter

#### GreenPower sales (MWh)