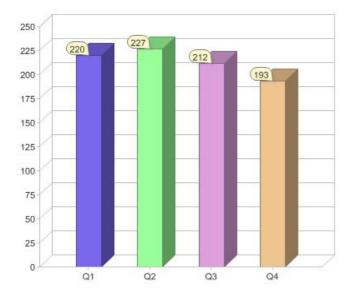

#### Quarter in review Previous quarter's figures may have been adjusted from information supplied by this GreenPower provider

|                             | Residental | Commercial | Total |
|-----------------------------|------------|------------|-------|
| GreenPower customer numbers | 29         | 164        | 193   |
| GreenPower sales MWh        | 5          | 3,612      | 3,617 |

#### **GreenPower customers**

Total GreenPower customers per quarter

#### GreenPower sales (MWh)

#### Quarterly and year to date (YTD) GreenPower sales

momentum