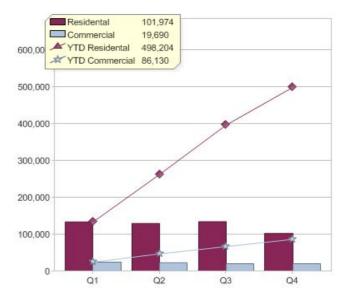

# **Origin Energy**

Product GreenEarth

GreenEarth

| R/C | Availability                        |
|-----|-------------------------------------|
| С   | ACT, NSW, NT, QLD, SA, TAS, VIC, WA |

NSW, QLD, SA, VIC

|                             | Residental | Commercial | Total   |
|-----------------------------|------------|------------|---------|
| GreenPower customer numbers | 396,780    | 16,666     | 413,446 |
| GreenPower sales MWh        | 101,974    | 19,690     | 121,664 |

#### GreenPower sales (MWh)

Quarterly and year to date (YTD) GreenPower sales

rioin