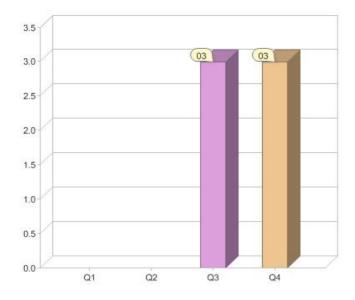

# **QEnergy Limited**

| 0,      |     | Quanty and gy, your way. |
|---------|-----|--------------------------|
| Product | R/C | Availability             |
| QGreen  | С   | NSW, QLD, SA, VIC        |
| QGreen  | R   | NSW, QLD, SA, VIC        |

\* R - Residental, C - Commercial

Contact QEnergy Limited: On 1300 44 85 35 or visit: www.qenergy.com.au

#### Quarter in review Previous quarter's figures may have been adjusted from information supplied by this GreenPower provider

|                             | Residental | Commercial | Total |
|-----------------------------|------------|------------|-------|
| GreenPower customer numbers | 1          | 2          | 3     |
| GreenPower sales MWh        | 1          | 6          | 7     |

#### **GreenPower customers**

#### Total GreenPower customers per quarter

#### GreenPower sales (MWh)

Quarterly and year to date (YTD) GreenPower sales

Energy