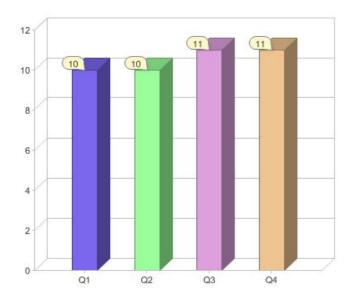

### ERM Power Retail Pty Ltd

| Product          | R/C | Availability            |
|------------------|-----|-------------------------|
| ERM Green Energy | С   | ACT, NSW, QLD, TAS, VIC |

\* R - Residental, C - Commercial

Contact ERM Power Retail Pty Ltd: On 07 3020 5136 or visit: www.ermpower.com.au

Quarter in review Previous quarter's figures may have been adjusted from information supplied by this GreenPower provider

|                             | Residental | Commercial | Total  |
|-----------------------------|------------|------------|--------|
| GreenPower customer numbers | N/A        | 11         | 11     |
| GreenPower sales MWh        | N/A        | 21,335     | 21,335 |

#### **GreenPower customers**

Total GreenPower customers per quarter

#### GreenPower sales (MWh)

Quarterly and year to date (YTD) GreenPower sales

ERM