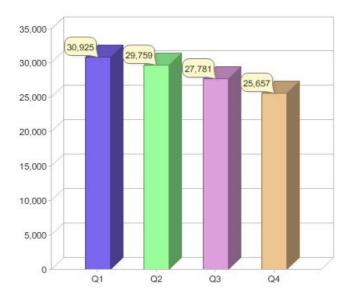

#### Quarter in review Previous quarter's figures may have been adjusted from information supplied by this GreenPower provider

|                             | Residental | Commercial | Total  |
|-----------------------------|------------|------------|--------|
| GreenPower customer numbers | 25,535     | 122        | 25,657 |
| GreenPower sales MWh        | 1,899      | 660        | 2,559  |

#### **GreenPower sales (MWh)**

Quarterly and year to date (YTD) GreenPower sales

🦲 simply energy