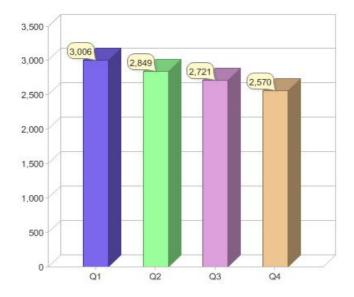

#### Quarter in review Previous quarter's figures may have been adjusted from information supplied by this GreenPower provider

|                             | Residental | Commercial | Total |
|-----------------------------|------------|------------|-------|
| GreenPower customer numbers | 2,401      | 169        | 2,570 |
| GreenPower sales MWh        | 463        | 315        | 778   |

#### **GreenPower customers**

Total GreenPower customers per quarter

#### GreenPower sales (MWh)