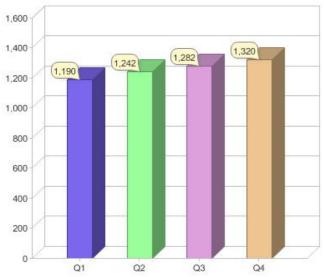

#### Quarter in review Previous quarter's figures may have been adjusted from information supplied by this GreenPower provider

|                             | Residental | Commercial | Total  |
|-----------------------------|------------|------------|--------|
| GreenPower customer numbers | 25,535     | 122        | 25,657 |
| GreenPower sales MWh        | 1,899      | 660        | 2,559  |

#### **GreenPower customers**

Total GreenPower customers per quarter