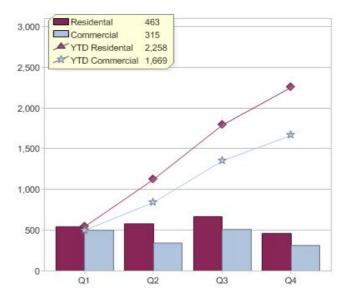

#### Quarter in review Previous quarter's figures may have been adjusted from information supplied by this GreenPower provider

|                             | Residental | Commercial | Total |
|-----------------------------|------------|------------|-------|
| GreenPower customer numbers | 2,401      | 169        | 2,570 |
| GreenPower sales MWh        | 463        | 315        | 778   |

#### **GreenPower customers**

Total GreenPower customers per quarter

#### GreenPower sales (MWh)