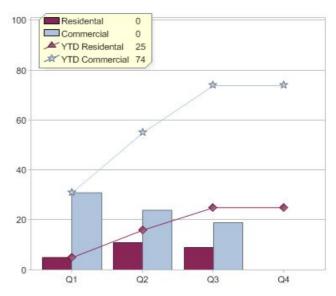

#### Quarter in review Previous quarter's figures may have been adjusted from information supplied by this GreenPower provider

|                             | Residental | Commercial | Total |
|-----------------------------|------------|------------|-------|
| GreenPower customer numbers | 29         | 164        | 193   |
| GreenPower sales MWh        | 5          | 3,612      | 3,617 |

#### **GreenPower customers**

Total GreenPower customers per quarter

#### GreenPower sales (MWh)

#### Quarterly and year to date (YTD) GreenPower sales

momentum