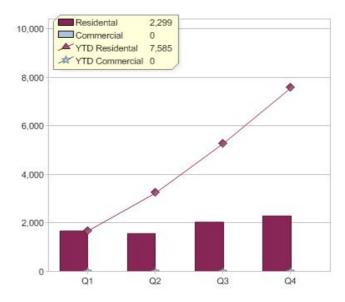

|                             | Residental | Commercial | Total |
|-----------------------------|------------|------------|-------|
| GreenPower customer numbers | 1,089      | N/A        | 1,089 |
| GreenPower sales MWh        | 2,299      | N/A        | 2,299 |

#### **GreenPower customers**

Total GreenPower customers per quarter

#### GreenPower sales (MWh)