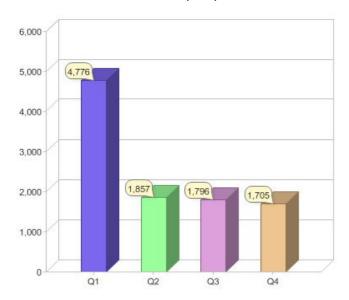

#### **GreenPower customers**

Total GreenPower customers per quarter

#### Quarter in review Previous quarter's figures may have been adjusted from information supplied by this GreenPower provider

|                             | Residental | Commercial | Total |
|-----------------------------|------------|------------|-------|
| GreenPower customer numbers | 500        | 1,205      | 1,705 |
| GreenPower sales MWh        | 168        | 3,156      | 3,324 |