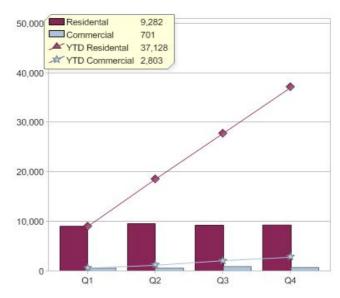

#### Quarter in review Previous quarter's figures may have been adjusted from information supplied by this GreenPower provider

|                             | Residental | Commercial | Total  |
|-----------------------------|------------|------------|--------|
| GreenPower customer numbers | 17,413     | 214        | 17,627 |
| GreenPower sales MWh        | 9,282      | 701        | 9,983  |

#### **GreenPower sales (MWh)**

Quarterly and year to date (YTD) GreenPower sales

Actew/