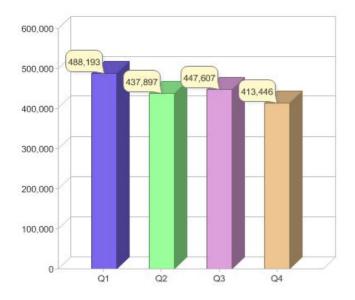

# **Origin Energy**

Product GreenEarth

GreenEarth

| R/C | Availability                        |
|-----|-------------------------------------|
| С   | ACT, NSW, NT, QLD, SA, TAS, VIC, WA |

NSW, QLD, SA, VIC

|                             | Residental | Commercial | Total   |
|-----------------------------|------------|------------|---------|
| GreenPower customer numbers | 396,780    | 16,666     | 413,446 |
| GreenPower sales MWh        | 101,974    | 19,690     | 121,664 |

#### GreenPower sales (MWh)

Quarterly and year to date (YTD) GreenPower sales

rioin