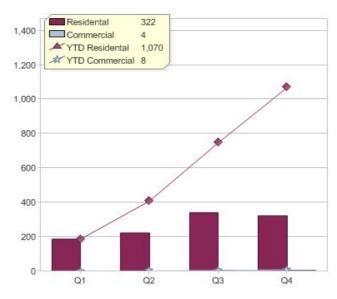

#### Quarter in review Previous quarter's figures may have been adjusted from information supplied by this GreenPower provider

|                             | Residental | Commercial | Total |
|-----------------------------|------------|------------|-------|
| GreenPower customer numbers | 683        | 8          | 691   |
| GreenPower sales MWh        | 322        | 4          | 326   |

#### **GreenPower customers**