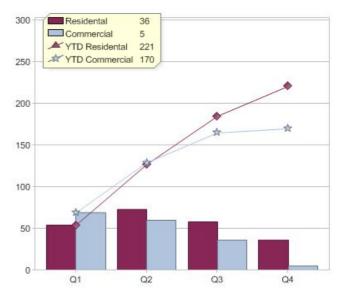

|
|-------------------------------------|-----|--------------|
| Queensland Electricity Green Energy | С   | QLD          |
| Queensland Electricity Green Energy | R   | QLD          |

\* R - Residental, C - Commercial

Contact LUMO Energy (QLD) Pty Ltd: On 1300 115 866 or visit: www.lumoenergy.com.au

#### Quarter in review Previous quarter's figures may have been adjusted from information supplied by this GreenPower provider

|                             | Residental | Commercial | Total |
|-----------------------------|------------|------------|-------|
| GreenPower customer numbers | 198        | 7          | 205   |
| GreenPower sales MWh        | 36         | 5          | 41    |

#### **GreenPower customers**



Total GreenPower customers per quarter

#### GreenPower sales (MWh)



# LUMO Energy (SA) Pty Ltd

| Product                                  | R/C | Availability |
|------------------------------------------|-----|--------------|
| South Australia Electricity Green Energy | С   | SA           |
| South Australia Electricity Green Energy | R   | SA           |

\* R - Residental, C - Commercial

#### Contact LUMO Energy (SA) Pty Ltd: On 1300 115 866 or visit: www.lumoenergy.com.au

#### Quarter in review Previous quarter's figures may have been adjusted from information supplied by this GreenPower provider

|                             | Residental | Commercial | Total |
|-----------------------------|------------|------------|-------|
| GreenPower customer numbers | 159        | 6          | 165   |
| GreenPower sales MWh        | 43         | 13