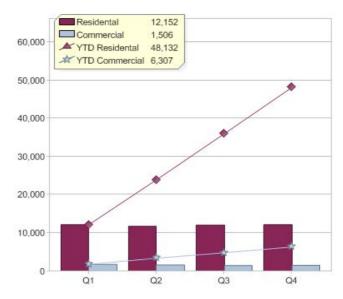

#### Quarter in review Previous quarter's figures may have been adjusted from information supplied by this GreenPower provider

|                             | Residental | Commercial | Total  |
|-----------------------------|------------|------------|--------|
| GreenPower customer numbers | 57,318     | 2,522      | 59,840 |
| GreenPower sales MWh        | 12,152     | 1,506      | 13,658 |