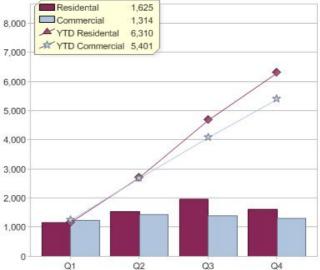

# Red Energy Pty Ltd

| Product         | R/C | Availability  |
|-----------------|-----|---------------|
| Greenpower 10%  | С   | VIC           |
| Greenpower 100% | С   | ACT, NSW, VIC |
| Greenpower 100% | R   | ACT, NSW, VIC |
| Greenpower 25%  | С   | VIC           |

\* R - Residental, C - Commercial

Contact Red Energy Pty Ltd: On 13 18 06 or visit: www.redenergy.com.au

### Quarter in review Previous quarter's figures may have been adjusted from information supplied by this GreenPower provider

|                             | Residental | Commercial | Total |
|-----------------------------|------------|------------|-------|
| GreenPower customer numbers | 1,216      | 104        | 1,320 |
| GreenPower sales MWh        | 1,625      | 1,314      | 2,939 |

#### **GreenPower customers**

**GreenPower sales (MWh)** 

Total GreenPower customers per quarter