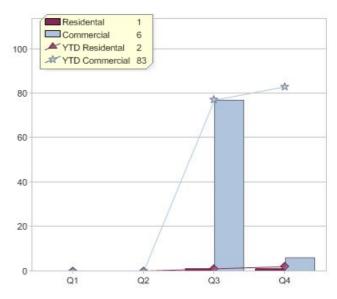

# **Climate Friendly**

| Product    | R/C | Availability                        |
|------------|-----|-------------------------------------|
| GreenPower | С   | ACT, NSW, NT, QLD, SA, TAS, VIC, WA |
| GreenPower | R   | ACT, NSW, NT, QLD, SA, TAS, VIC, WA |

\* R - Residental, C - Commercial

Contact Climate Friendly: On 02 9356 3600 or visit: www.climatefriendly.com

#### Quarter in review Previous quarter's figures may have been adjusted from information supplied by this GreenPower provider

|                             | Residental | Commercial | Total |
|-----------------------------|------------|------------|-------|
| GreenPower customer numbers | 0          | 1          | 1     |
| GreenPower sales MWh        | 0          | 500        | 500   |

#### **GreenPower customers**

Total GreenPower customers per quarter

#### **GreenPower sales (MWh)**