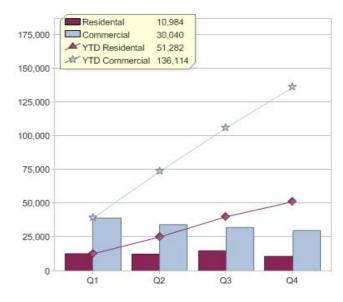

#### Quarter in review Previous quarter's figures may have been adjusted from information supplied by this GreenPower provider

|                             | Residental | Commercial | Total  |
|-----------------------------|------------|------------|--------|
| GreenPower customer numbers | 47,911     | 4,489      | 52,400 |
| GreenPower sales MWh        | 10,984     | 30,040     | 41,024 |