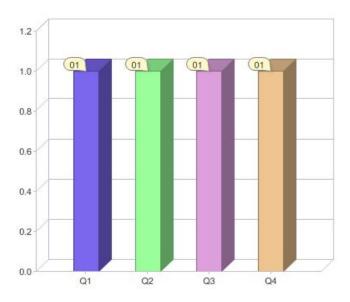

|                             | Residental | Commercial | Total |
|-----------------------------|------------|------------|-------|
| GreenPower customer numbers | 0          | 5          | 5     |
| GreenPower sales MWh        | 0          | 51         | 51    |