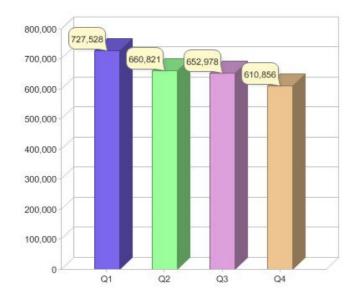

#### **GreenPower customers**

Total GreenPower customers per quarter

#### **Quarterly status of National GreenPower Accreditation Program**

|                                                       | NSW     | VIC     | QLD     | SA     | WA    | ACT    | TAS | NT  | Total   |
|-------------------------------------------------------|---------|---------|---------|--------|-------|--------|-----|-----|---------|
| Residental Customers                                  | 145,586 | 149,843 | 205,844 | 54,826 | 5,672 | 16,507 | 35  | 0   | 578,313 |
| Commercial Customers                                  | 6,399   | 9,465   | 8,957   | 6,301  | 1,197 | 212    | 11  | 1   | 32,543  |
| Total Green Power<br>Customers                        | 151,985 | 159,308 | 214,801 | 61,127 | 6,869 | 16,719 | 46  | 1   | 610,856 |
| Net Change in Green Power<br>Customers                | -19,390 | -11,827 | -8,129  | -2,946 | -456  | 650    | -01 | -23 | -42,122 |
| Green Power Sales to<br>Residental Customers<br>(MWh) | 37,649  | 34,892  | 54,997  | 10,022 | 2,304 | 8,859  | 49  | 0   | 148,772 |
| Green Power Sales to<br>Commercial Customers<br>(MWh) | 50,710  | 32,978  | 35,654  | 26,699 | 5,370 | 15,525 | 146 | 3   | 167,085 |
| Total Green Power Sales<br>(MWh)                      | 88,358  | 67,869  | 90,651  | 36,721 | 7,674 | 24,384 | 196 | 3   | 315,857 |