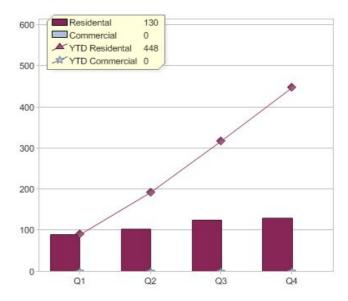

### Quarter in review Previous quarter's figures may have been adjusted from information supplied by this GreenPower provider

|                             | Residental | Commercial | Total |
|-----------------------------|------------|------------|-------|
| GreenPower customer numbers | 5,672      | 1,189      | 6,861 |
| GreenPower sales MWh        | 2,304      | 2,543      | 4,847 |