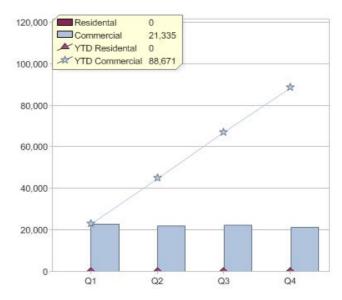

### ERM Power Retail Pty Ltd

| Product          | R/C | Availability            |
|------------------|-----|-------------------------|
| ERM Green Energy | С   | ACT, NSW, QLD, TAS, VIC |

\* R - Residental, C - Commercial

Contact ERM Power Retail Pty Ltd: On 07 3020 5136 or visit: www.ermpower.com.au

Quarter in review Previous quarter's figures may have been adjusted from information supplied by this GreenPower provider

|                             | Residental | Commercial | Total  |
|-----------------------------|------------|------------|--------|
| GreenPower customer numbers | N/A        | 11         | 11     |
| GreenPower sales MWh        | N/A        | 21,335     | 21,335 |

#### **GreenPower customers**

Total GreenPower customers per quarter

#### GreenPower sales (MWh)

Quarterly and year to date (YTD) GreenPower sales

ERM