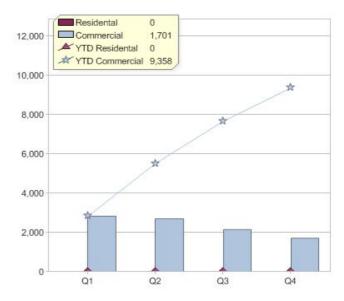

# perthenergy 📿

| Product        | R/C | Availability |
|----------------|-----|--------------|
| PE Green Power | С   | WA           |

\* R - Residental, C - Commercial

#### Contact Perth Energy Pty Ltd: On or visit: www.perthenergy.com.au

Quarter in review Previous quarter's figures may have been adjusted from information supplied by this GreenPower provider

|                             | Residental | Commercial | Total |
|-----------------------------|------------|------------|-------|
| GreenPower customer numbers | N/A        | 4          | 4     |
| GreenPower sales MWh        | N/A        | 1,701      | 1,701 |

#### GreenPower sales (MWh)