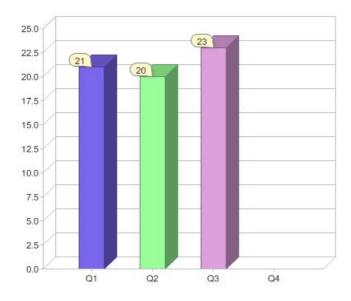

#### Quarter in review Previous quarter's figures may have been adjusted from information supplied by this GreenPower provider

|                             | Residental | Commercial | Total |
|-----------------------------|------------|------------|-------|
| GreenPower customer numbers | 225        | 13         | 238   |
| GreenPower sales MWh        | 52         | 63         | 115   |

#### **GreenPower customers**

Total GreenPower customers per quarter

#### **GreenPower sales (MWh)**