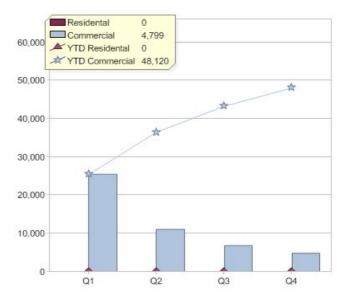

|                             | Residental | Commercial | Total |
|-----------------------------|------------|------------|-------|
| GreenPower customer numbers | N/A        | 25         | 25    |
| GreenPower sales MWh        | N/A        | 4,799      | 4,799 |

#### GreenPower sales (MWh)