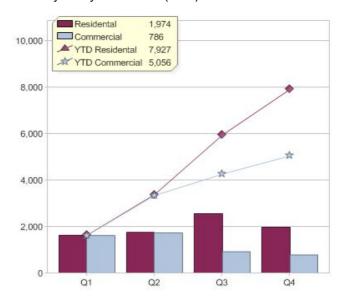

# Quarter in review Previous quarter's figures may have been adjusted from information supplied by this GreenPower provider

|                             | Residental | Commercial | Total |
|-----------------------------|------------|------------|-------|
| GreenPower customer numbers | 1,368      | 108        | 1,476 |
| GreenPower sales MWh        | 1,974      | 786        | 2,760 |