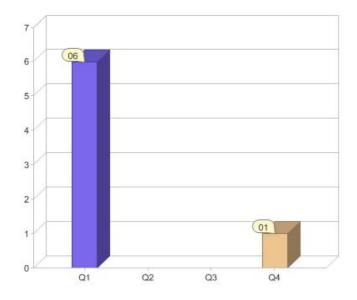

# Perth Energy Pty Ltd

| Product        | R/C | Availability |
|----------------|-----|--------------|
| PE Green Power | С   | WA           |

<sup>\*</sup> R - Residental, C - Commercial

Contact Perth Energy Pty Ltd: On or visit: www.perthenergy.com.au

# Quarter in review Previous quarter's figures may have been adjusted from information supplied by this GreenPower provider

|                             | Residental | Commercial | Total |
|-----------------------------|------------|------------|-------|
| GreenPower customer numbers | N/A        | 1          | 1     |
| GreenPower sales MWh        | N/A        | 26         | 26    |