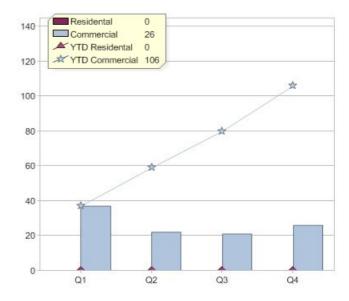

# Quarter in review Previous quarter's figures may have been adjusted from information supplied by this GreenPower provider

|                             | Residental | Commercial | Total |
|-----------------------------|------------|------------|-------|
| GreenPower customer numbers | N/A        | 1          | 1     |
| GreenPower sales MWh        | N/A        | 26         | 26    |