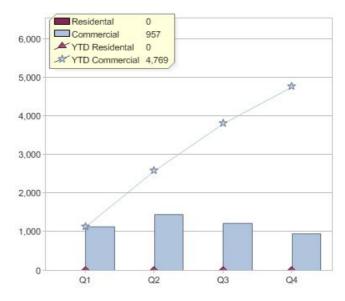

#### Quarter in review Previous quarter's figures may have been adjusted from information supplied by this GreenPower provider

|                             | Residental | Commercial | Total |
|-----------------------------|------------|------------|-------|
| GreenPower customer numbers | N/A        | 32         | 32    |
| GreenPower sales MWh        | N/A        | 957        | 957   |

#### **GreenPower customers**

Total GreenPower customers per quarter

# **GreenPower sales (MWh)**