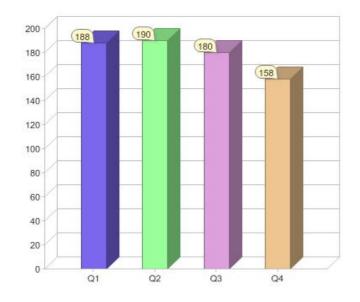

# Quarter in review Previous quarter's figures may have been adjusted from information supplied by this GreenPower provider

|                             | Residental | Commercial | Total |
|-----------------------------|------------|------------|-------|
| GreenPower customer numbers | 141        | 17         | 158   |
| GreenPower sales MWh        | 32         | 64         | 96    |