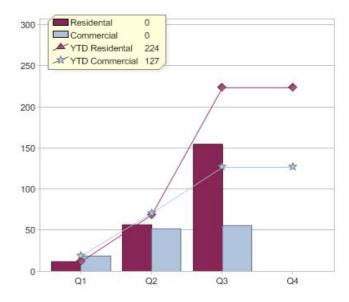

# Quarter in review Previous quarter's figures may have been adjusted from information supplied by this GreenPower provider

|                             | Residental | Commercial | Total |
|-----------------------------|------------|------------|-------|
| GreenPower customer numbers | 1,189      | 8          | 1,197 |
| GreenPower sales MWh        | 537        | 11         | 548   |