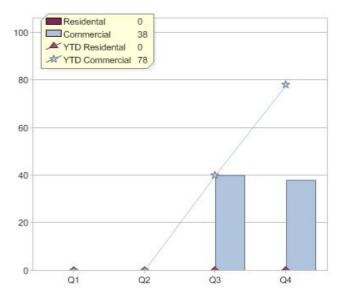

# Quarter in review Previous quarter's figures may have been adjusted from information supplied by this GreenPower provider

|                             | Residental | Commercial | Total |
|-----------------------------|------------|------------|-------|
| GreenPower customer numbers | 26         | 6          | 32    |
| GreenPower sales MWh        | 38         | 17         | 55    |

### **GreenPower customers**

Total GreenPower customers per quarter

### **GreenPower sales (MWh)**