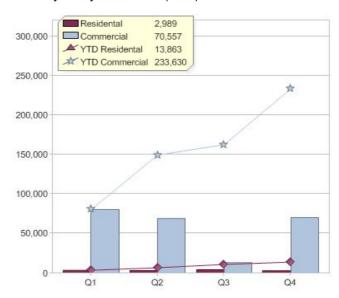

#### Quarter in review Previous quarter's figures may have been adjusted from information supplied by this GreenPower provider

|                             | Residental | Commercial | Total  |
|-----------------------------|------------|------------|--------|
| GreenPower customer numbers | 11,902     | 1,850      | 13,752 |
| GreenPower sales MWh        | 2,989      | 70,557     | 73,546 |

#### **GreenPower customers**

#### Total GreenPower customers per quarter

# **GreenPower sales (MWh)**