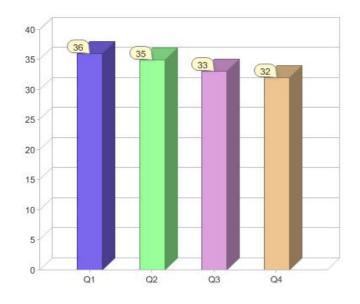

# **Aurora Energy**

| Product     | R/C | Availability |
|-------------|-----|--------------|
| AuroraGreen | С   | TAS          |
| AuroraGreen | R   | TAS          |

<sup>\*</sup> R - Residental, C - Commercial

# Quarter in review Previous quarter's figures may have been adjusted from information supplied by this GreenPower provider

|                             | Residental | Commercial | Total |
|-----------------------------|------------|------------|-------|
| GreenPower customer numbers | 26         | 6          | 32    |
| GreenPower sales MWh        | 38         | 17         | 55    |

### **GreenPower customers**

Total GreenPower customers per quarter

### **GreenPower sales (MWh)**