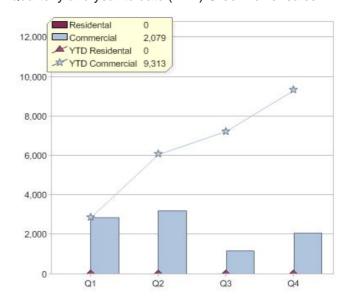

# Quarter in review Previous quarter's figures may have been adjusted from information supplied by this GreenPower provider

|                             | Residental | Commercial | Total |
|-----------------------------|------------|------------|-------|
| GreenPower customer numbers | 0          | 4          | 4     |
| GreenPower sales MWh        | 0          | 2,079      | 2,079 |