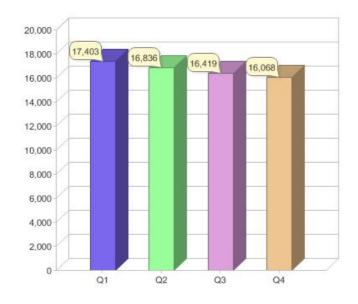

# Quarter in review Previous quarter's figures may have been adjusted from information supplied by this GreenPower provider

|                             | Residental | Commercial | Total  |
|-----------------------------|------------|------------|--------|
| GreenPower customer numbers | 15,980     | 88         | 16,068 |
| GreenPower sales MWh        | 2,502      | 493        | 2,995  |