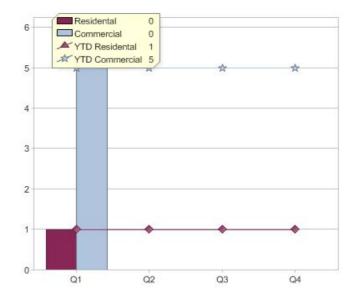

# **QEnergy Limited**

| Product | R/C | Availability      |
|---------|-----|-------------------|
| QGreen  | С   | NSW, QLD, SA, VIC |
| QGreen  | R   | NSW, QLD, SA, VIC |

<sup>\*</sup> R - Residental, C - Commercial

# Quarter in review Previous quarter's figures may have been adjusted from information supplied by this GreenPower provider

|                             | Residental | Commercial | Total |
|-----------------------------|------------|------------|-------|
| GreenPower customer numbers | 1          | 0          | 1     |
| GreenPower sales MWh        | 0          | 0          | 0     |