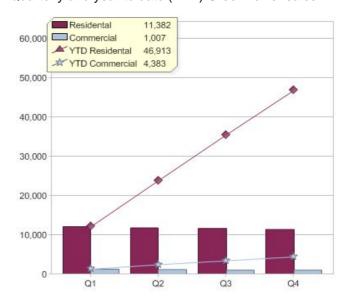

# Quarter in review Previous quarter's figures may have been adjusted from information supplied by this GreenPower provider

|                             | Residental | Commercial | Total  |
|-----------------------------|------------|------------|--------|
| GreenPower customer numbers | 54,936     | 2,202      | 57,138 |
| GreenPower sales MWh        | 11,382     | 1,007      | 12,389 |