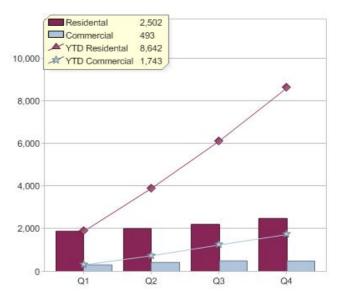

# Quarter in review Previous quarter's figures may have been adjusted from information supplied by this GreenPower provider

|                             | Residental | Commercial | Total  |
|-----------------------------|------------|------------|--------|
| GreenPower customer numbers | 15,980     | 88         | 16,068 |
| GreenPower sales MWh        | 2,502      | 493        | 2,995  |