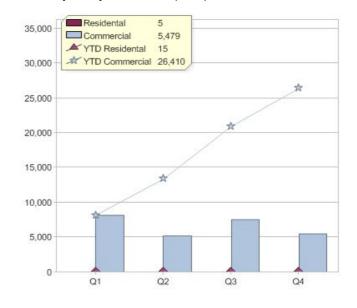

# Momentum Energy Pty Ltd

| Product               | R/C | Availability           |
|-----------------------|-----|------------------------|
| Momentum Green Energy | С   | ACT, NSW, QLD, SA, VIC |
| Momentum Green Energy | R   | NSW, QLD, SA, VIC      |

<sup>\*</sup> R - Residental, C - Commercial

Contact Momentum Energy Pty Ltd: On 1300 662 778 or visit: www.momentumenergy.com.au

# Quarter in review Previous quarter's figures may have been adjusted from information supplied by this GreenPower provider

|                             | Residental | Commercial | Total |
|-----------------------------|------------|------------|-------|
| GreenPower customer numbers | 15         | 126        | 141   |
| GreenPower sales MWh        | 5          | 5,479      | 5,484 |

#### **GreenPower customers**

#### Total GreenPower customers per quarter

### **GreenPower sales (MWh)**