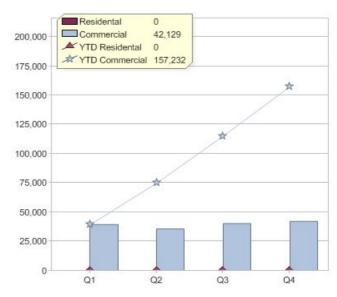

### Quarter in review Previous quarter's figures may have been adjusted from information supplied by this GreenPower provider

|                             | Residental | Commercial | Total  |
|-----------------------------|------------|------------|--------|
| GreenPower customer numbers | N/A        | 11,521     | 11,521 |
| GreenPower sales MWh        | N/A        | 42,129     | 42,129 |