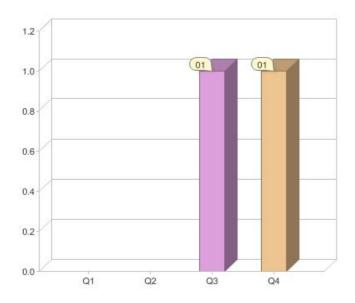

#### Quarter in review Previous quarter's figures may have been adjusted from information supplied by this GreenPower provider

|                             | Residental | Commercial | Total |
|-----------------------------|------------|------------|-------|
| GreenPower customer numbers | N/A        | 1          | 1     |
| GreenPower sales MWh        | N/A        | 38         | 38    |

#### **GreenPower customers**

Total GreenPower customers per quarter

### **GreenPower sales (MWh)**