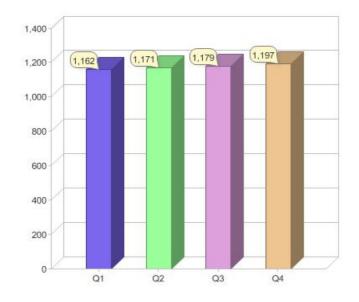

# Quarter in review Previous quarter's figures may have been adjusted from information supplied by this GreenPower provider

|                             | Residental | Commercial | Total  |
|-----------------------------|------------|------------|--------|
| GreenPower customer numbers | 29,205     | 1,031      | 30,236 |
| GreenPower sales MWh        | 7,212      | 6,919      | 14,131 |