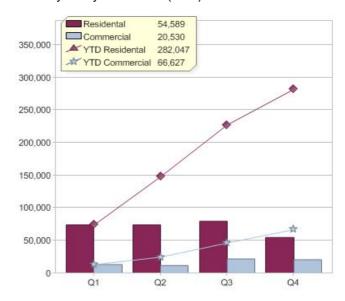

# Origin Energy

| Product    | R/C | Availability                        |
|------------|-----|-------------------------------------|
| GreenEarth | С   | ACT, NSW, NT, QLD, SA, TAS, VIC, WA |
| GreenEarth | R   | ACT, NSW, QLD, SA, VIC              |

<sup>\*</sup> R - Residental, C - Commercial

Contact Origin Energy: On 13 24 63 or visit: www.originenergy.com.au

#### Quarter in review Previous quarter's figures may have been adjusted from information supplied by this GreenPower provider

|                             | Residental | Commercial | Total   |
|-----------------------------|------------|------------|---------|
| GreenPower customer numbers | 155,130    | 7,793      | 162,923 |
| GreenPower sales MWh        | 54,589     | 20,530     | 75,119  |

#### **GreenPower customers**

Total GreenPower customers per quarter

### **GreenPower sales (MWh)**