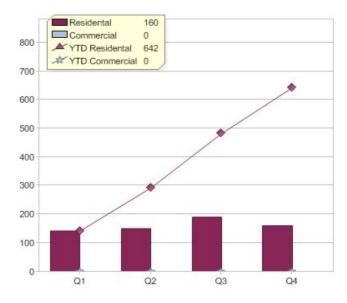

# Climate Friendly

| Product    | R/C | Availability |
|------------|-----|--------------|
| GreenPower | С   | NSW          |

<sup>\*</sup> R - Residental, C - Commercial

Contact Climate Friendly: On 02 9356 3600 or visit: www.climatefriendly.com

#### Quarter in review Previous quarter's figures may have been adjusted from information supplied by this GreenPower provider

|                             | Residental | Commercial | Total |
|-----------------------------|------------|------------|-------|
| GreenPower customer numbers | N/A        | 5          | 5     |
| GreenPower sales MWh        | N/A        | 1,937      | 1,937 |