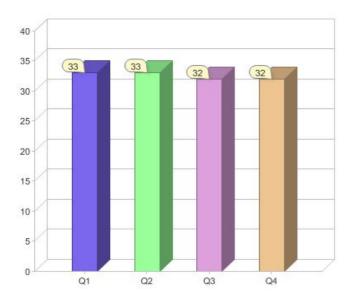

#### Quarter in review Previous quarter's figures may have been adjusted from information supplied by this GreenPower provider

|                             | Residental | Commercial | Total  |
|-----------------------------|------------|------------|--------|
| GreenPower customer numbers | 11,948     | 126        | 12,074 |
| GreenPower sales MWh        | 6,658      | 350        | 7,008  |

#### **GreenPower customers**

#### Total GreenPower customers per quarter