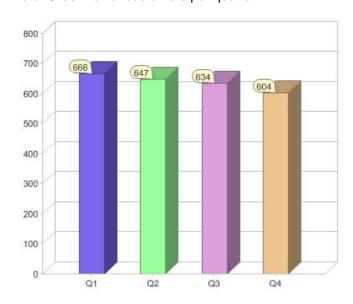

# Quarter in review Previous quarter's figures may have been adjusted from information supplied by this GreenPower provider

|                             | Residental | Commercial | Total |
|-----------------------------|------------|------------|-------|
| GreenPower customer numbers | 329        | 275        | 604   |
| GreenPower sales MWh        | 119        | 394        | 513   |

#### **GreenPower customers**

Total GreenPower customers per quarter

### **GreenPower sales (MWh)**