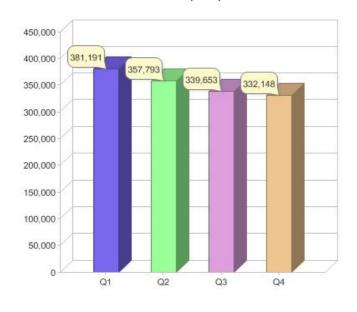

### **Quarterly status of National GreenPower Accreditation Program**

|                                                       | NSW    | VIC    | QLD     | SA     | WA    | ACT    | TAS | NT | Total   |
|-------------------------------------------------------|--------|--------|---------|--------|-------|--------|-----|----|---------|
| Residental Customers                                  | 60,665 | 84,769 | 119,736 | 22,493 | 6,460 | 11,541 | 26  | 0  | 305,690 |
| Commercial Customers                                  | 13,148 | 5,962  | 5,261   | 698    | 909   | 471    | 8   | 1  | 26,458  |
| Total Green Power<br>Customers                        | 73,813 | 90,731 | 124,997 | 23,191 | 7,369 | 12,012 | 34  | 1  | 332,148 |
| Net Change in Green Power Customers                   | -2,005 | 987    | -4,976  | -1,169 | -132  | -209   | -01 | 0  | -7,505  |
| Green Power Sales to<br>Residental Customers<br>(MWh) | 22,921 | 21,446 | 36,380  | 5,935  | 2,315 | 6,425  | 38  | 0  | 95,459  |
| Green Power Sales to<br>Commercial Customers<br>(MWh) | 52,691 | 29,627 | 64,798  | 3,828  | 1,578 | 7,422  | 42  | 2  | 159,987 |
| Total Green Power Sales (MWh)                         | 75,611 | 51,074 | 101,178 | 9,763  | 3,893 | 13,846 | 79  | 2  | 255,447 |

#### **GreenPower customers**

Total GreenPower customers per quarter