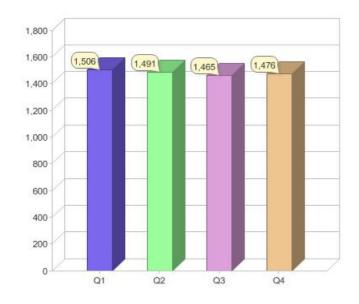

# Synergy

| Product      | R/C | Availability |
|--------------|-----|--------------|
| EasyGreen    | R   | WA           |
| NaturalPower | С   | WA           |
| NaturalPower | R   | WA           |

<sup>\*</sup> R - Residental, C - Commercial

# Quarter in review Previous quarter's figures may have been adjusted from information supplied by this GreenPower provider

|                             | Residental | Commercial | Total |
|-----------------------------|------------|------------|-------|
| GreenPower customer numbers | 6,460      | 903        | 7,363 |
| GreenPower sales MWh        | 2,315      | 1,445      | 3,760 |