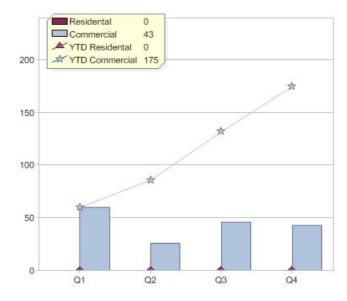

# Progressive Green

| Product           | R/C | Availability |
|-------------------|-----|--------------|
| GreenPower Active | С   | NSW, VIC     |

<sup>\*</sup> R - Residental, C - Commercial

Contact Progressive Green: On 1300 080 608 or visit: www.progressivegreen.com.au

#### Quarter in review Previous quarter's figures may have been adjusted from information supplied by this GreenPower provider

|                             | Residental | Commercial | Total |
|-----------------------------|------------|------------|-------|
| GreenPower customer numbers | N/A        | 3          | 3     |
| GreenPower sales MWh        | N/A        | 43         | 43    |