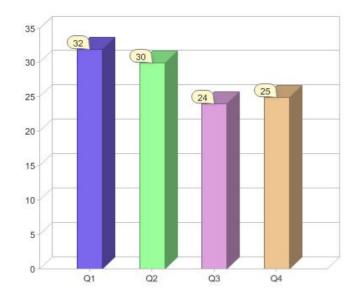

# **ACXargyle**

| Product    | R/C | Availability                        |
|------------|-----|-------------------------------------|
| GreenPower | С   | ACT, NSW, NT, QLD, SA, TAS, VIC, WA |
| GreenPower | R   | ACT, NSW, NT, QLD, SA, TAS, VIC, WA |

<sup>\*</sup> R - Residental, C - Commercial

Contact ACXargyle: On 03 9805 0728 or visit: www.co2ex.com.au

# Quarter in review Previous quarter's figures may have been adjusted from information supplied by this GreenPower provider

|                             | Residental | Commercial | Total |
|-----------------------------|------------|------------|-------|
| GreenPower customer numbers | 21         | 4          | 25    |
| GreenPower sales MWh        | 40         | 4,188      | 4,228 |

#### **GreenPower customers**

Total GreenPower customers per quarter