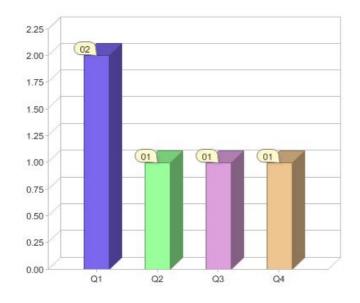

# Quarter in review Previous quarter's figures may have been adjusted from information supplied by this GreenPower provider

|                             | Residental | Commercial | Total |
|-----------------------------|------------|------------|-------|
| GreenPower customer numbers | N/A        | 1          | 1     |
| GreenPower sales MWh        | N/A        | 26         | 26    |