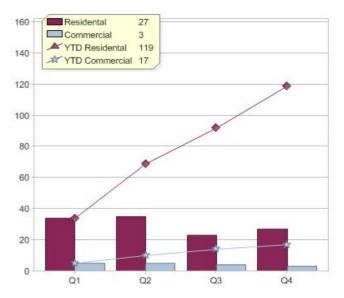

# Quarter in review Previous quarter's figures may have been adjusted from information supplied by this GreenPower provider

|                             | Residental | Commercial | Total |
|-----------------------------|------------|------------|-------|
| GreenPower customer numbers | 142        | 3          | 145   |
| GreenPower sales MWh        | 27         | 3          | 30    |