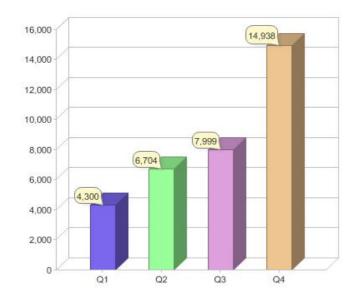

# Quarter in review Previous quarter's figures may have been adjusted from information supplied by this GreenPower provider

|                             | Residental | Commercial | Total  |
|-----------------------------|------------|------------|--------|
| GreenPower customer numbers | 14,674     | 264        | 14,938 |
| GreenPower sales MWh        | 4,653      | 305        | 4,958  |