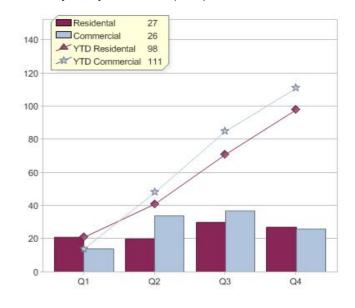

# LUMO Energy Australia Pty Ltd

| Product                           | R/C | Availability |
|-----------------------------------|-----|--------------|
| Victoria Electricity Green Energy | С   | VIC          |
| Victoria Electricity Green Energy | R   | VIC          |

<sup>\*</sup> R - Residental, C - Commercial

Contact LUMO Energy Australia Pty Ltd: On 1300 115 866 or visit: www.lumoenergy.com.au

# Quarter in review Previous quarter's figures may have been adjusted from information supplied by this GreenPower provider

|                             | Residental | Commercial | Total |
|-----------------------------|------------|------------|-------|
| GreenPower customer numbers | 1,568      | 76         | 1,644 |
| GreenPower sales MWh        | 201        | 205        | 406   |

#### **GreenPower customers**

Total GreenPower customers per quarter

### **GreenPower sales (MWh)**