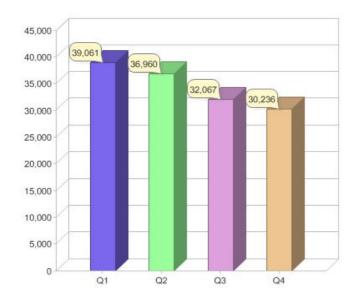

# Quarter in review Previous quarter's figures may have been adjusted from information supplied by this GreenPower provider

|                             | Residental | Commercial | Total  |
|-----------------------------|------------|------------|--------|
| GreenPower customer numbers | 29,205     | 1,031      | 30,236 |
| GreenPower sales MWh        | 7,212      | 6,919      | 14,131 |