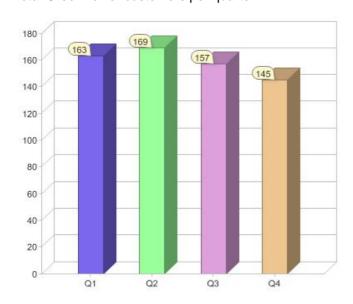

# Quarter in review Previous quarter's figures may have been adjusted from information supplied by this GreenPower provider

|                             | Residental | Commercial | Total |
|-----------------------------|------------|------------|-------|
| GreenPower customer numbers | 141        | 17         | 158   |
| GreenPower sales MWh        | 32         | 64         | 96    |