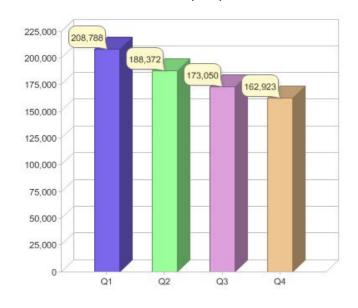

# Origin Energy

| Product    | R/C | Availability                        |
|------------|-----|-------------------------------------|
| GreenEarth | С   | ACT, NSW, NT, QLD, SA, TAS, VIC, WA |
| GreenEarth | R   | ACT, NSW, QLD, SA, VIC              |

<sup>\*</sup> R - Residental, C - Commercial

Contact Origin Energy: On 13 24 63 or visit: www.originenergy.com.au

#### Quarter in review Previous quarter's figures may have been adjusted from information supplied by this GreenPower provider

|                             | Residental | Commercial | Total   |
|-----------------------------|------------|------------|---------|
| GreenPower customer numbers | 155,130    | 7,793      | 162,923 |
| GreenPower sales MWh        | 54,589     | 20,530     | 75,119  |

#### **GreenPower customers**

Total GreenPower customers per quarter

### **GreenPower sales (MWh)**