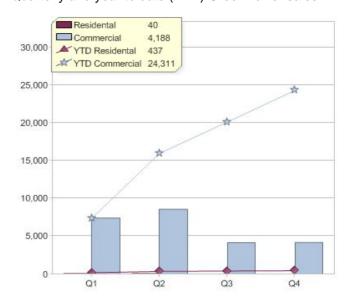

# **ACXargyle**

| Product    | R/C | Availability                        |
|------------|-----|-------------------------------------|
| GreenPower | С   | ACT, NSW, NT, QLD, SA, TAS, VIC, WA |
| GreenPower | R   | ACT, NSW, NT, QLD, SA, TAS, VIC, WA |

<sup>\*</sup> R - Residental, C - Commercial

Contact ACXargyle: On 03 9805 0728 or visit: www.co2ex.com.au

# Quarter in review Previous quarter's figures may have been adjusted from information supplied by this GreenPower provider

|                             | Residental | Commercial | Total |
|-----------------------------|------------|------------|-------|
| GreenPower customer numbers | 21         | 4          | 25    |
| GreenPower sales MWh        | 40         | 4,188      | 4,228 |

### **GreenPower sales (MWh)**