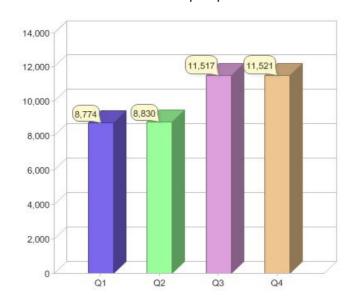

### Quarter in review Previous quarter's figures may have been adjusted from information supplied by this GreenPower provider

|                             | Residental | Commercial | Total  |
|-----------------------------|------------|------------|--------|
| GreenPower customer numbers | N/A        | 11,521     | 11,521 |
| GreenPower sales MWh        | N/A        | 42,129     | 42,129 |