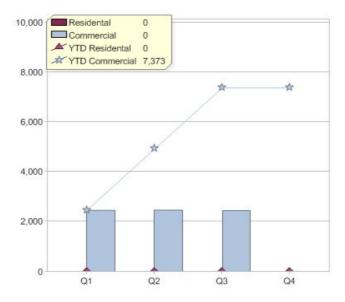

# Quarter in review Previous quarter's figures may have been adjusted from information supplied by this GreenPower provider

|                             | Residental | Commercial | Total |
|-----------------------------|------------|------------|-------|
| GreenPower customer numbers | 6,460      | 903        | 7,363 |
| GreenPower sales MWh        | 2,315      | 1,445      | 3,760 |

#### **GreenPower customers**

#### Total GreenPower customers per quarter

# **GreenPower sales (MWh)**