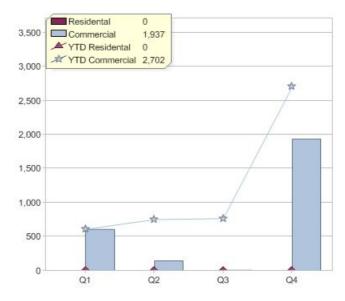

# Climate Friendly

| Product    | R/C | Availability |
|------------|-----|--------------|
| GreenPower | С   | NSW          |

<sup>\*</sup> R - Residental, C - Commercial

Contact Climate Friendly: On 02 9356 3600 or visit: www.climatefriendly.com

#### Quarter in review Previous quarter's figures may have been adjusted from information supplied by this GreenPower provider

|                             | Residental | Commercial | Total |
|-----------------------------|------------|------------|-------|
| GreenPower customer numbers | N/A        | 5          | 5     |
| GreenPower sales MWh        | N/A        | 1,937      | 1,937 |