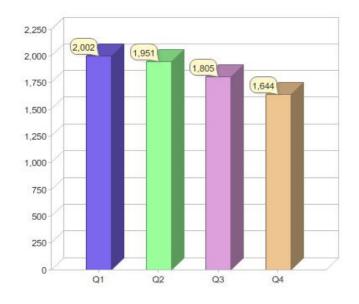

# LUMO Energy Australia Pty Ltd

| Product                           | R/C | Availability |
|-----------------------------------|-----|--------------|
| Victoria Electricity Green Energy | С   | VIC          |
| Victoria Electricity Green Energy | R   | VIC          |

<sup>\*</sup> R - Residental, C - Commercial

Contact LUMO Energy Australia Pty Ltd: On 1300 115 866 or visit: www.lumoenergy.com.au

# Quarter in review Previous quarter's figures may have been adjusted from information supplied by this GreenPower provider

|                             | Residental | Commercial | Total |
|-----------------------------|------------|------------|-------|
| GreenPower customer numbers | 1,568      | 76         | 1,644 |
| GreenPower sales MWh        | 201        | 205        | 406   |

#### **GreenPower customers**

Total GreenPower customers per quarter

### **GreenPower sales (MWh)**