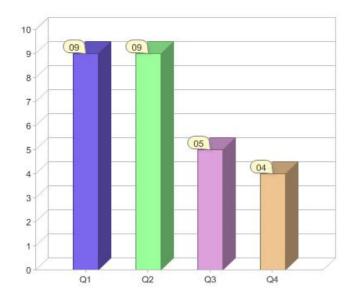

# Quarter in review Previous quarter's figures may have been adjusted from information supplied by this GreenPower provider

|                             | Residental | Commercial | Total |
|-----------------------------|------------|------------|-------|
| GreenPower customer numbers | 0          | 4          | 4     |
| GreenPower sales MWh        | 0          | 2,079      | 2,079 |