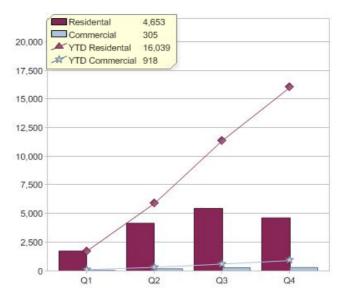

# Quarter in review Previous quarter's figures may have been adjusted from information supplied by this GreenPower provider

|                             | Residental | Commercial | Total  |
|-----------------------------|------------|------------|--------|
| GreenPower customer numbers | 14,674     | 264        | 14,938 |
| GreenPower sales MWh        | 4,653      | 305        | 4,958  |