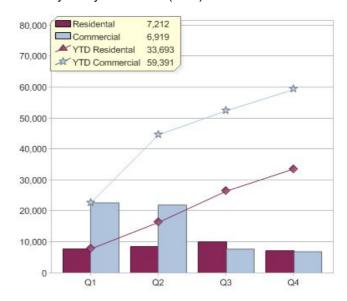

# Quarter in review Previous quarter's figures may have been adjusted from information supplied by this GreenPower provider

|                             | Residental | Commercial | Total  |
|-----------------------------|------------|------------|--------|
| GreenPower customer numbers | 29,205     | 1,031      | 30,236 |
| GreenPower sales MWh        | 7,212      | 6,919      | 14,131 |