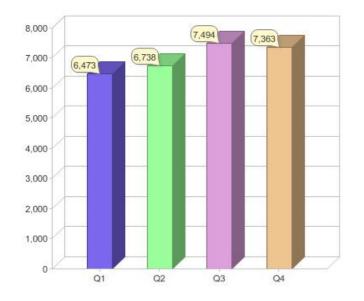

# Quarter in review Previous quarter's figures may have been adjusted from information supplied by this GreenPower provider

|                             | Residental | Commercial | Total |
|-----------------------------|------------|------------|-------|
| GreenPower customer numbers | 6,460      | 903        | 7,363 |
| GreenPower sales MWh        | 2,315      | 1,445      | 3,760 |