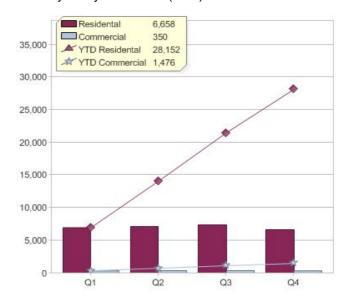

#### Quarter in review Previous quarter's figures may have been adjusted from information supplied by this GreenPower provider

|                             | Residental | Commercial | Total  |
|-----------------------------|------------|------------|--------|
| GreenPower customer numbers | 11,948     | 126        | 12,074 |
| GreenPower sales MWh        | 6,658      | 350        | 7,008  |

#### **GreenPower customers**

#### Total GreenPower customers per quarter

### **GreenPower sales (MWh)**