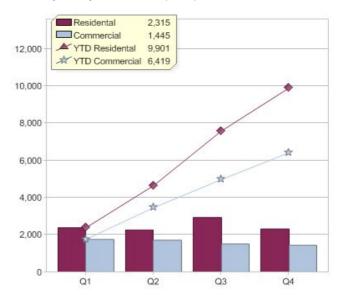

# Synergy

| Product      | R/C | Availability |
|--------------|-----|--------------|
| EasyGreen    | R   | WA           |
| NaturalPower | С   | WA           |
| NaturalPower | R   | WA           |

<sup>\*</sup> R - Residental, C - Commercial

Contact Synergy: On 13 13 53 or visit: www.synergyenergy.com.au

# Quarter in review Previous quarter's figures may have been adjusted from information supplied by this GreenPower provider

|                             | Residental | Commercial | Total |
|-----------------------------|------------|------------|-------|
| GreenPower customer numbers | 6,460      | 903        | 7,363 |
| GreenPower sales MWh        | 2,315      | 1,445      | 3,760 |