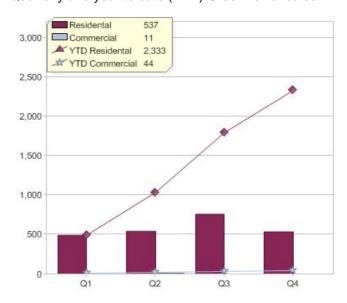

# Quarter in review Previous quarter's figures may have been adjusted from information supplied by this GreenPower provider

|                             | Residental | Commercial | Total |
|-----------------------------|------------|------------|-------|
| GreenPower customer numbers | 1,189      | 8          | 1,197 |
| GreenPower sales MWh        | 537        | 11         | 548   |