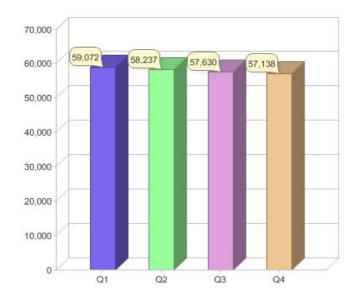

# Quarter in review Previous quarter's figures may have been adjusted from information supplied by this GreenPower provider

|                             | Residental | Commercial | Total  |
|-----------------------------|------------|------------|--------|
| GreenPower customer numbers | 54,936     | 2,202      | 57,138 |
| GreenPower sales MWh        | 11,382     | 1,007      | 12,389 |