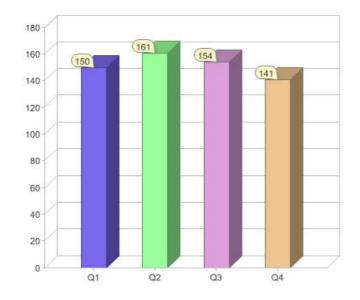

# Quarter in review Previous quarter's figures may have been adjusted from information supplied by this GreenPower provider

|                             | Residental | Commercial | Total |
|-----------------------------|------------|------------|-------|
| GreenPower customer numbers | 130        | 11         | 141   |
| GreenPower sales MWh        | 27         | 26         | 53    |