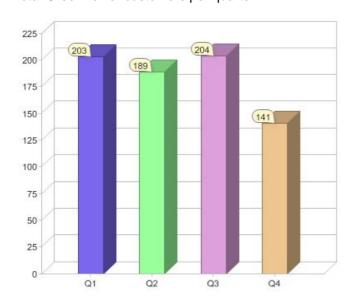

# Momentum Energy Pty Ltd

| Product               | R/C | Availability           |
|-----------------------|-----|------------------------|
| Momentum Green Energy | С   | ACT, NSW, QLD, SA, VIC |
| Momentum Green Energy | R   | NSW, QLD, SA, VIC      |

<sup>\*</sup> R - Residental, C - Commercial

Contact Momentum Energy Pty Ltd: On 1300 662 778 or visit: www.momentumenergy.com.au

# Quarter in review Previous quarter's figures may have been adjusted from information supplied by this GreenPower provider

|                             | Residental | Commercial | Total |
|-----------------------------|------------|------------|-------|
| GreenPower customer numbers | 15         | 126        | 141   |
| GreenPower sales MWh        | 5          | 5,479      | 5,484 |

#### **GreenPower customers**

#### Total GreenPower customers per quarter

### **GreenPower sales (MWh)**