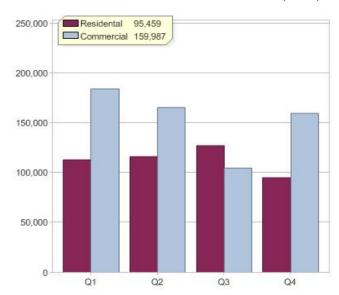

### **Quarterly status of National GreenPower Accreditation Program**

|                                                       | NSW    | VIC    | QLD     | SA     | WA    | ACT    | TAS | NT | Total   |
|-------------------------------------------------------|--------|--------|---------|--------|-------|--------|-----|----|---------|
| Residental Customers                                  | 60,665 | 84,769 | 119,736 | 22,493 | 6,460 | 11,541 | 26  | 0  | 305,690 |
| Commercial Customers                                  | 13,148 | 5,962  | 5,261   | 698    | 909   | 471    | 8   | 1  | 26,458  |
| Total Green Power<br>Customers                        | 73,813 | 90,731 | 124,997 | 23,191 | 7,369 | 12,012 | 34  | 1  | 332,148 |
| Net Change in Green Power Customers                   | -2,005 | 987    | -4,976  | -1,169 | -132  | -209   | -01 | 0  | -7,505  |
| Green Power Sales to<br>Residental Customers<br>(MWh) | 22,921 | 21,446 | 36,380  | 5,935  | 2,315 | 6,425  | 38  | 0  | 95,459  |
| Green Power Sales to<br>Commercial Customers<br>(MWh) | 52,691 | 29,627 | 64,798  | 3,828  | 1,578 | 7,422  | 42  | 2  | 159,987 |
| Total Green Power Sales (MWh)                         | 75,611 | 51,074 | 101,178 | 9,763  | 3,893 | 13,846 | 79  | 2  | 255,447 |

#### **GreenPower sales**

Commercial and residental GreenPower sales (MWh)